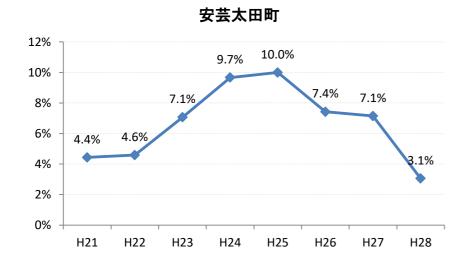

#### 【胃がん】要精検率の推移

| 胃     | H21   | H22   | H23   | H24   | H25   | H26   | H27   | H28   |
|-------|-------|-------|-------|-------|-------|-------|-------|-------|
| 全国    | 8.8%  | 8.6%  | 8.4%  | 8.1%  | 7.9%  | 7.5%  | 7.3%  | 7.3%  |
| 広島県   | 6.7%  | 8.0%  | 7.9%  | 6.4%  | 6.0%  | 5.6%  | 6.0%  | 6.3%  |
| 広島市   | 6.2%  | 10.1% | 10.4% | 6.3%  | 5.4%  | 6.6%  | 6.9%  | 7.3%  |
| 呉市    | 5.7%  | 5.6%  | 6.6%  | 7.7%  | 7.4%  | 6.1%  | 6.7%  | 6.0%  |
| 竹原市   | 2.4%  | 4.1%  | 8.3%  | 8.2%  | 9.0%  | 3.4%  | 10.2% | 3.1%  |
| 三原市   | 6.6%  | 7.8%  | 3.6%  | 2.5%  | 3.7%  | 2.8%  | 5.2%  | 11.1% |
| 尾道市   | 4.9%  | 2.5%  | 3.6%  | 5.9%  | 4.5%  | 5.1%  | 5.2%  | 4.2%  |
| 福山市   | 9.1%  | 8.2%  | 7.2%  | 7.2%  | 6.6%  | 4.9%  | 5.4%  | 4.8%  |
| 府中市   | 1.7%  | 4.7%  | 7.6%  | 6.4%  | 6.5%  | 3.4%  | 4.3%  | 6.1%  |
| 三次市   | 2.6%  | 2.2%  | 6.2%  | 8.4%  | 5.4%  | 4.3%  | 9.7%  | 5.6%  |
| 庄原市   | 8.2%  | 11.3% | 7.5%  | 7.9%  | 9.5%  | 10.9% | 9.4%  | 17.7% |
| 大竹市   | 2.1%  | 10.3% | 14.9% | 6.5%  | 6.8%  | 7.6%  | 8.4%  | 3.6%  |
| 東広島市  | 11.6% | 10.2% | 8.5%  | 6.5%  | 7.1%  | 4.6%  | 3.6%  | 6.2%  |
| 廿日市市  | 6.0%  | 6.1%  | 8.0%  | 4.7%  | 5.8%  | 3.6%  | 1.9%  | 3.9%  |
| 安芸高田市 | 4.8%  | 8.7%  | 7.9%  | 4.9%  | 7.0%  | 4.3%  | 3.2%  | 2.7%  |
| 江田島市  | 3.5%  | 6.2%  | 4.9%  | 6.0%  | 4.3%  | 3.2%  | 4.9%  | 6.6%  |
| 府中町   | 4.6%  | 4.7%  | 2.7%  | 3.7%  | 3.1%  | 2.0%  | 5.2%  | 2.4%  |
| 海田町   | 5.4%  | 11.7% | 8.5%  | 7.6%  | 8.9%  | 7.9%  | 2.8%  | 2.6%  |
| 熊野町   | 3.1%  | 2.7%  | 3.8%  | 5.5%  | 5.1%  | 6.2%  | 3.6%  | 6.4%  |
| 坂町    | 9.1%  | 6.9%  | 5.0%  | 7.8%  | 7.7%  | 3.4%  | 2.0%  | 5.4%  |
| 安芸太田町 | 4.4%  | 4.6%  | 7.1%  | 9.7%  | 10.0% | 7.4%  | 7.1%  | 3.1%  |
| 北広島町  | 6.8%  | 4.4%  | 5.4%  | 7.6%  | 7.0%  | 4.4%  | 5.5%  | 2.1%  |
| 大崎上島町 | 6.8%  | 2.6%  | 8.9%  | 6.3%  | 4.6%  | 3.9%  | 9.2%  | 6.6%  |
| 世羅町   | 3.2%  | 4.5%  | 9.8%  | 10.3% | 8.6%  | 5.5%  | 6.7%  | 5.7%  |
| 神石高原町 | 5.6%  | 6.0%  | 5.8%  | 7.1%  | 6.7%  | 4.6%  | 7.4%  | 5.1%  |