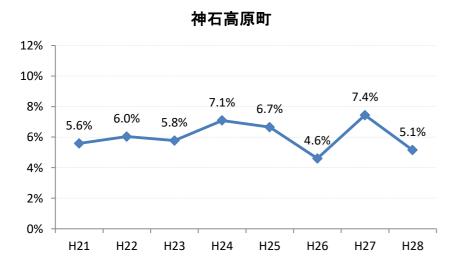

#### 【胃がん】要精検率の推移

| 胃     | H21   | H22   | H23   | H24   | H25   | H26   | H27   | H28   |
|-------|-------|-------|-------|-------|-------|-------|-------|-------|
| 全国    | 8.8%  | 8.6%  | 8.4%  | 8.1%  | 7.9%  | 7.5%  | 7.3%  | 7.3%  |
| 広島県   | 6.7%  | 8.0%  | 7.9%  | 6.4%  | 6.0%  | 5.6%  | 6.0%  | 6.3%  |
| 広島市   | 6.2%  | 10.1% | 10.4% | 6.3%  | 5.4%  | 6.6%  | 6.9%  | 7.3%  |
| 呉市    | 5.7%  | 5.6%  | 6.6%  | 7.7%  | 7.4%  | 6.1%  | 6.7%  | 6.0%  |
| 竹原市   | 2.4%  | 4.1%  | 8.3%  | 8.2%  | 9.0%  | 3.4%  | 10.2% | 3.1%  |
| 三原市   | 6.6%  | 7.8%  | 3.6%  | 2.5%  | 3.7%  | 2.8%  | 5.2%  | 11.1% |
| 尾道市   | 4.9%  | 2.5%  | 3.6%  | 5.9%  | 4.5%  | 5.1%  | 5.2%  | 4.2%  |
| 福山市   | 9.1%  | 8.2%  | 7.2%  | 7.2%  | 6.6%  | 4.9%  | 5.4%  | 4.8%  |
| 府中市   | 1.7%  | 4.7%  | 7.6%  | 6.4%  | 6.5%  | 3.4%  | 4.3%  | 6.1%  |
| 三次市   | 2.6%  | 2.2%  | 6.2%  | 8.4%  | 5.4%  | 4.3%  | 9.7%  | 5.6%  |
| 庄原市   | 8.2%  | 11.3% | 7.5%  | 7.9%  | 9.5%  | 10.9% | 9.4%  | 17.7% |
| 大竹市   | 2.1%  | 10.3% | 14.9% | 6.5%  | 6.8%  | 7.6%  | 8.4%  | 3.6%  |
| 東広島市  | 11.6% | 10.2% | 8.5%  | 6.5%  | 7.1%  | 4.6%  | 3.6%  | 6.2%  |
| 廿日市市  | 6.0%  | 6.1%  | 8.0%  | 4.7%  | 5.8%  | 3.6%  | 1.9%  | 3.9%  |
| 安芸高田市 | 4.8%  | 8.7%  | 7.9%  | 4.9%  | 7.0%  | 4.3%  | 3.2%  | 2.7%  |
| 江田島市  | 3.5%  | 6.2%  | 4.9%  | 6.0%  | 4.3%  | 3.2%  | 4.9%  | 6.6%  |
| 府中町   | 4.6%  | 4.7%  | 2.7%  | 3.7%  | 3.1%  | 2.0%  | 5.2%  | 2.4%  |
| 海田町   | 5.4%  | 11.7% | 8.5%  | 7.6%  | 8.9%  | 7.9%  | 2.8%  | 2.6%  |
| 熊野町   | 3.1%  | 2.7%  | 3.8%  | 5.5%  | 5.1%  | 6.2%  | 3.6%  | 6.4%  |
| 坂町    | 9.1%  | 6.9%  | 5.0%  | 7.8%  | 7.7%  | 3.4%  | 2.0%  | 5.4%  |
| 安芸太田町 | 4.4%  | 4.6%  | 7.1%  | 9.7%  | 10.0% | 7.4%  | 7.1%  | 3.1%  |
| 北広島町  | 6.8%  | 4.4%  | 5.4%  | 7.6%  | 7.0%  | 4.4%  | 5.5%  | 2.1%  |
| 大崎上島町 | 6.8%  | 2.6%  | 8.9%  | 6.3%  | 4.6%  | 3.9%  | 9.2%  | 6.6%  |
| 世羅町   | 3.2%  | 4.5%  | 9.8%  | 10.3% | 8.6%  | 5.5%  | 6.7%  | 5.7%  |
| 神石高原町 | 5.6%  | 6.0%  | 5.8%  | 7.1%  | 6.7%  | 4.6%  | 7.4%  | 5.1%  |