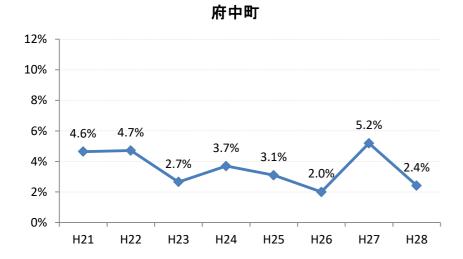

#### 【胃がん】要精検率の推移

| 胃     | H21   | H22   | H23   | H24   | H25   | H26   | H27   | H28   |
|-------|-------|-------|-------|-------|-------|-------|-------|-------|
| 全国    | 8.8%  | 8.6%  | 8.4%  | 8.1%  | 7.9%  | 7.5%  | 7.3%  | 7.3%  |
| 広島県   | 6.7%  | 8.0%  | 7.9%  | 6.4%  | 6.0%  | 5.6%  | 6.0%  | 6.3%  |
| 広島市   | 6.2%  | 10.1% | 10.4% | 6.3%  | 5.4%  | 6.6%  | 6.9%  | 7.3%  |
| 呉市    | 5.7%  | 5.6%  | 6.6%  | 7.7%  | 7.4%  | 6.1%  | 6.7%  | 6.0%  |
| 竹原市   | 2.4%  | 4.1%  | 8.3%  | 8.2%  | 9.0%  | 3.4%  | 10.2% | 3.1%  |
| 三原市   | 6.6%  | 7.8%  | 3.6%  | 2.5%  | 3.7%  | 2.8%  | 5.2%  | 11.1% |
| 尾道市   | 4.9%  | 2.5%  | 3.6%  | 5.9%  | 4.5%  | 5.1%  | 5.2%  | 4.2%  |
| 福山市   | 9.1%  | 8.2%  | 7.2%  | 7.2%  | 6.6%  | 4.9%  | 5.4%  | 4.8%  |
| 府中市   | 1.7%  | 4.7%  | 7.6%  | 6.4%  | 6.5%  | 3.4%  | 4.3%  | 6.1%  |
| 三次市   | 2.6%  | 2.2%  | 6.2%  | 8.4%  | 5.4%  | 4.3%  | 9.7%  | 5.6%  |
| 庄原市   | 8.2%  | 11.3% | 7.5%  | 7.9%  | 9.5%  | 10.9% | 9.4%  | 17.7% |
| 大竹市   | 2.1%  | 10.3% | 14.9% | 6.5%  | 6.8%  | 7.6%  | 8.4%  | 3.6%  |
| 東広島市  | 11.6% | 10.2% | 8.5%  | 6.5%  | 7.1%  | 4.6%  | 3.6%  | 6.2%  |
| 廿日市市  | 6.0%  | 6.1%  | 8.0%  | 4.7%  | 5.8%  | 3.6%  | 1.9%  | 3.9%  |
| 安芸高田市 | 4.8%  | 8.7%  | 7.9%  | 4.9%  | 7.0%  | 4.3%  | 3.2%  | 2.7%  |
| 江田島市  | 3.5%  | 6.2%  | 4.9%  | 6.0%  | 4.3%  | 3.2%  | 4.9%  | 6.6%  |
| 府中町   | 4.6%  | 4.7%  | 2.7%  | 3.7%  | 3.1%  | 2.0%  | 5.2%  | 2.4%  |
| 海田町   | 5.4%  | 11.7% | 8.5%  | 7.6%  | 8.9%  | 7.9%  | 2.8%  | 2.6%  |
| 熊野町   | 3.1%  | 2.7%  | 3.8%  | 5.5%  | 5.1%  | 6.2%  | 3.6%  | 6.4%  |
| 坂町    | 9.1%  | 6.9%  | 5.0%  | 7.8%  | 7.7%  | 3.4%  | 2.0%  | 5.4%  |
| 安芸太田町 | 4.4%  | 4.6%  | 7.1%  | 9.7%  | 10.0% | 7.4%  | 7.1%  | 3.1%  |
| 北広島町  | 6.8%  | 4.4%  | 5.4%  | 7.6%  | 7.0%  | 4.4%  | 5.5%  | 2.1%  |
| 大崎上島町 | 6.8%  | 2.6%  | 8.9%  | 6.3%  | 4.6%  | 3.9%  | 9.2%  | 6.6%  |
| 世羅町   | 3.2%  | 4.5%  | 9.8%  | 10.3% | 8.6%  | 5.5%  | 6.7%  | 5.7%  |
| 神石高原町 | 5.6%  | 6.0%  | 5.8%  | 7.1%  | 6.7%  | 4.6%  | 7.4%  | 5.1%  |