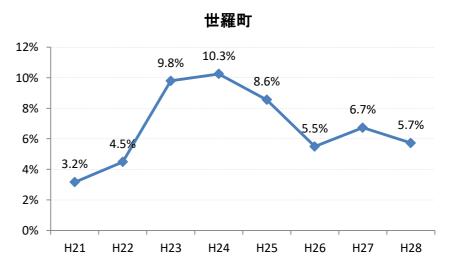

#### 【胃がん】要精検率の推移

| 胃     | H21   | H22   | H23   | H24   | H25   | H26   | H27   | H28   |
|-------|-------|-------|-------|-------|-------|-------|-------|-------|
| 全国    | 8.8%  | 8.6%  | 8.4%  | 8.1%  | 7.9%  | 7.5%  | 7.3%  | 7.3%  |
| 広島県   | 6.7%  | 8.0%  | 7.9%  | 6.4%  | 6.0%  | 5.6%  | 6.0%  | 6.3%  |
| 広島市   | 6.2%  | 10.1% | 10.4% | 6.3%  | 5.4%  | 6.6%  | 6.9%  | 7.3%  |
| 呉市    | 5.7%  | 5.6%  | 6.6%  | 7.7%  | 7.4%  | 6.1%  | 6.7%  | 6.0%  |
| 竹原市   | 2.4%  | 4.1%  | 8.3%  | 8.2%  | 9.0%  | 3.4%  | 10.2% | 3.1%  |
| 三原市   | 6.6%  | 7.8%  | 3.6%  | 2.5%  | 3.7%  | 2.8%  | 5.2%  | 11.1% |
| 尾道市   | 4.9%  | 2.5%  | 3.6%  | 5.9%  | 4.5%  | 5.1%  | 5.2%  | 4.2%  |
| 福山市   | 9.1%  | 8.2%  | 7.2%  | 7.2%  | 6.6%  | 4.9%  | 5.4%  | 4.8%  |
| 府中市   | 1.7%  | 4.7%  | 7.6%  | 6.4%  | 6.5%  | 3.4%  | 4.3%  | 6.1%  |
| 三次市   | 2.6%  | 2.2%  | 6.2%  | 8.4%  | 5.4%  | 4.3%  | 9.7%  | 5.6%  |
| 庄原市   | 8.2%  | 11.3% | 7.5%  | 7.9%  | 9.5%  | 10.9% | 9.4%  | 17.7% |
| 大竹市   | 2.1%  | 10.3% | 14.9% | 6.5%  | 6.8%  | 7.6%  | 8.4%  | 3.6%  |
| 東広島市  | 11.6% | 10.2% | 8.5%  | 6.5%  | 7.1%  | 4.6%  | 3.6%  | 6.2%  |
| 廿日市市  | 6.0%  | 6.1%  | 8.0%  | 4.7%  | 5.8%  | 3.6%  | 1.9%  | 3.9%  |
| 安芸高田市 | 4.8%  | 8.7%  | 7.9%  | 4.9%  | 7.0%  | 4.3%  | 3.2%  | 2.7%  |
| 江田島市  | 3.5%  | 6.2%  | 4.9%  | 6.0%  | 4.3%  | 3.2%  | 4.9%  | 6.6%  |
| 府中町   | 4.6%  | 4.7%  | 2.7%  | 3.7%  | 3.1%  | 2.0%  | 5.2%  | 2.4%  |
| 海田町   | 5.4%  | 11.7% | 8.5%  | 7.6%  | 8.9%  | 7.9%  | 2.8%  | 2.6%  |
| 熊野町   | 3.1%  | 2.7%  | 3.8%  | 5.5%  | 5.1%  | 6.2%  | 3.6%  | 6.4%  |
| 坂町    | 9.1%  | 6.9%  | 5.0%  | 7.8%  | 7.7%  | 3.4%  | 2.0%  | 5.4%  |
| 安芸太田町 | 4.4%  | 4.6%  | 7.1%  | 9.7%  | 10.0% | 7.4%  | 7.1%  | 3.1%  |
| 北広島町  | 6.8%  | 4.4%  | 5.4%  | 7.6%  | 7.0%  | 4.4%  | 5.5%  | 2.1%  |
| 大崎上島町 | 6.8%  | 2.6%  | 8.9%  | 6.3%  | 4.6%  | 3.9%  | 9.2%  | 6.6%  |
| 世羅町   | 3.2%  | 4.5%  | 9.8%  | 10.3% | 8.6%  | 5.5%  | 6.7%  | 5.7%  |
| 神石高原町 | 5.6%  | 6.0%  | 5.8%  | 7.1%  | 6.7%  | 4.6%  | 7.4%  | 5.1%  |