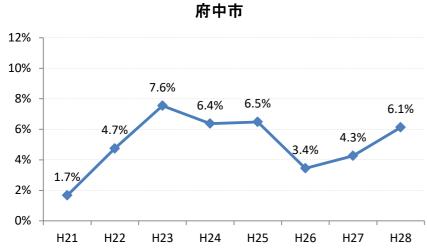

#### 【胃がん】要精検率の推移

| 胃     | H21   | H22   | H23   | H24   | H25   | H26   | H27   | H28   |
|-------|-------|-------|-------|-------|-------|-------|-------|-------|
| 全国    | 8.8%  | 8.6%  | 8.4%  | 8.1%  | 7.9%  | 7.5%  | 7.3%  | 7.3%  |
| 広島県   | 6.7%  | 8.0%  | 7.9%  | 6.4%  | 6.0%  | 5.6%  | 6.0%  | 6.3%  |
| 広島市   | 6.2%  | 10.1% | 10.4% | 6.3%  | 5.4%  | 6.6%  | 6.9%  | 7.3%  |
| 呉市    | 5.7%  | 5.6%  | 6.6%  | 7.7%  | 7.4%  | 6.1%  | 6.7%  | 6.0%  |
| 竹原市   | 2.4%  | 4.1%  | 8.3%  | 8.2%  | 9.0%  | 3.4%  | 10.2% | 3.1%  |
| 三原市   | 6.6%  | 7.8%  | 3.6%  | 2.5%  | 3.7%  | 2.8%  | 5.2%  | 11.1% |
| 尾道市   | 4.9%  | 2.5%  | 3.6%  | 5.9%  | 4.5%  | 5.1%  | 5.2%  | 4.2%  |
| 福山市   | 9.1%  | 8.2%  | 7.2%  | 7.2%  | 6.6%  | 4.9%  | 5.4%  | 4.8%  |
| 府中市   | 1.7%  | 4.7%  | 7.6%  | 6.4%  | 6.5%  | 3.4%  | 4.3%  | 6.1%  |
| 三次市   | 2.6%  | 2.2%  | 6.2%  | 8.4%  | 5.4%  | 4.3%  | 9.7%  | 5.6%  |
| 庄原市   | 8.2%  | 11.3% | 7.5%  | 7.9%  | 9.5%  | 10.9% | 9.4%  | 17.7% |
| 大竹市   | 2.1%  | 10.3% | 14.9% | 6.5%  | 6.8%  | 7.6%  | 8.4%  | 3.6%  |
| 東広島市  | 11.6% | 10.2% | 8.5%  | 6.5%  | 7.1%  | 4.6%  | 3.6%  | 6.2%  |
| 廿日市市  | 6.0%  | 6.1%  | 8.0%  | 4.7%  | 5.8%  | 3.6%  | 1.9%  | 3.9%  |
| 安芸高田市 | 4.8%  | 8.7%  | 7.9%  | 4.9%  | 7.0%  | 4.3%  | 3.2%  | 2.7%  |
| 江田島市  | 3.5%  | 6.2%  | 4.9%  | 6.0%  | 4.3%  | 3.2%  | 4.9%  | 6.6%  |
| 府中町   | 4.6%  | 4.7%  | 2.7%  | 3.7%  | 3.1%  | 2.0%  | 5.2%  | 2.4%  |
| 海田町   | 5.4%  | 11.7% | 8.5%  | 7.6%  | 8.9%  | 7.9%  | 2.8%  | 2.6%  |
| 熊野町   | 3.1%  | 2.7%  | 3.8%  | 5.5%  | 5.1%  | 6.2%  | 3.6%  | 6.4%  |
| 坂町    | 9.1%  | 6.9%  | 5.0%  | 7.8%  | 7.7%  | 3.4%  | 2.0%  | 5.4%  |
| 安芸太田町 | 4.4%  | 4.6%  | 7.1%  | 9.7%  | 10.0% | 7.4%  | 7.1%  | 3.1%  |
| 北広島町  | 6.8%  | 4.4%  | 5.4%  | 7.6%  | 7.0%  | 4.4%  | 5.5%  | 2.1%  |
| 大崎上島町 | 6.8%  | 2.6%  | 8.9%  | 6.3%  | 4.6%  | 3.9%  | 9.2%  | 6.6%  |
| 世羅町   | 3.2%  | 4.5%  | 9.8%  | 10.3% | 8.6%  | 5.5%  | 6.7%  | 5.7%  |
| 神石高原町 | 5.6%  | 6.0%  | 5.8%  | 7.1%  | 6.7%  | 4.6%  | 7.4%  | 5.1%  |