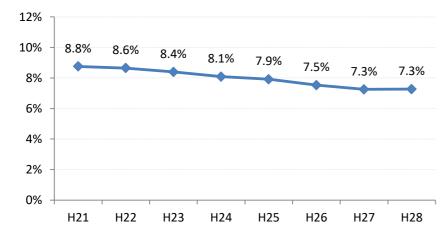

#### 【胃がん】要精検率の推移

| 胃     | H21   | H22   | H23   | H24   | H25   | H26   | H27   | H28   |
|-------|-------|-------|-------|-------|-------|-------|-------|-------|
| 全国    | 8.8%  | 8.6%  | 8.4%  | 8.1%  | 7.9%  | 7.5%  | 7.3%  | 7.3%  |
| 広島県   | 6.7%  | 8.0%  | 7.9%  | 6.4%  | 6.0%  | 5.6%  | 6.0%  | 6.3%  |
| 広島市   | 6.2%  | 10.1% | 10.4% | 6.3%  | 5.4%  | 6.6%  | 6.9%  | 7.3%  |
| 呉市    | 5.7%  | 5.6%  | 6.6%  | 7.7%  | 7.4%  | 6.1%  | 6.7%  | 6.0%  |
| 竹原市   | 2.4%  | 4.1%  | 8.3%  | 8.2%  | 9.0%  | 3.4%  | 10.2% | 3.1%  |
| 三原市   | 6.6%  | 7.8%  | 3.6%  | 2.5%  | 3.7%  | 2.8%  | 5.2%  | 11.1% |
| 尾道市   | 4.9%  | 2.5%  | 3.6%  | 5.9%  | 4.5%  | 5.1%  | 5.2%  | 4.2%  |
| 福山市   | 9.1%  | 8.2%  | 7.2%  | 7.2%  | 6.6%  | 4.9%  | 5.4%  | 4.8%  |
| 府中市   | 1.7%  | 4.7%  | 7.6%  | 6.4%  | 6.5%  | 3.4%  | 4.3%  | 6.1%  |
| 三次市   | 2.6%  | 2.2%  | 6.2%  | 8.4%  | 5.4%  | 4.3%  | 9.7%  | 5.6%  |
| 庄原市   | 8.2%  | 11.3% | 7.5%  | 7.9%  | 9.5%  | 10.9% | 9.4%  | 17.7% |
| 大竹市   | 2.1%  | 10.3% | 14.9% | 6.5%  | 6.8%  | 7.6%  | 8.4%  | 3.6%  |
| 東広島市  | 11.6% | 10.2% | 8.5%  | 6.5%  | 7.1%  | 4.6%  | 3.6%  | 6.2%  |
| 廿日市市  | 6.0%  | 6.1%  | 8.0%  | 4.7%  | 5.8%  | 3.6%  | 1.9%  | 3.9%  |
| 安芸高田市 | 4.8%  | 8.7%  | 7.9%  | 4.9%  | 7.0%  | 4.3%  | 3.2%  | 2.7%  |
| 江田島市  | 3.5%  | 6.2%  | 4.9%  | 6.0%  | 4.3%  | 3.2%  | 4.9%  | 6.6%  |
| 府中町   | 4.6%  | 4.7%  | 2.7%  | 3.7%  | 3.1%  | 2.0%  | 5.2%  | 2.4%  |
| 海田町   | 5.4%  | 11.7% | 8.5%  | 7.6%  | 8.9%  | 7.9%  | 2.8%  | 2.6%  |
| 熊野町   | 3.1%  | 2.7%  | 3.8%  | 5.5%  | 5.1%  | 6.2%  | 3.6%  | 6.4%  |
| 坂町    | 9.1%  | 6.9%  | 5.0%  | 7.8%  | 7.7%  | 3.4%  | 2.0%  | 5.4%  |
| 安芸太田町 | 4.4%  | 4.6%  | 7.1%  | 9.7%  | 10.0% | 7.4%  | 7.1%  | 3.1%  |
| 北広島町  | 6.8%  | 4.4%  | 5.4%  | 7.6%  | 7.0%  | 4.4%  | 5.5%  | 2.1%  |
| 大崎上島町 | 6.8%  | 2.6%  | 8.9%  | 6.3%  | 4.6%  | 3.9%  | 9.2%  | 6.6%  |
| 世羅町   | 3.2%  | 4.5%  | 9.8%  | 10.3% | 8.6%  | 5.5%  | 6.7%  | 5.7%  |
| 神石高原町 | 5.6%  | 6.0%  | 5.8%  | 7.1%  | 6.7%  | 4.6%  | 7.4%  | 5.1%  |

### 広島県