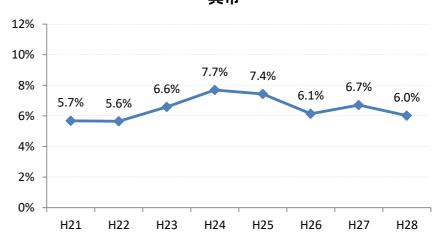

| 4.3%  | 3.2%  | 2.7%  |
| 江田島市  | 3.5%  | 6.2%  | 4.9%  | 6.0%  | 4.3%  | 3.2%  | 4.9%  | 6.6%  |
| 府中町   | 4.6%  | 4.7%  | 2.7%  | 3.7%  | 3.1%  | 2.0%  | 5.2%  | 2.4%  |
| 海田町   | 5.4%  | 11.7% | 8.5%  | 7.6%  | 8.9%  | 7.9%  | 2.8%  | 2.6%  |
| 熊野町   | 3.1%  | 2.7%  | 3.8%  | 5.5%  | 5.1%  | 6.2%  | 3.6%  | 6.4%  |
| 坂町    | 9.1%  | 6.9%  | 5.0%  | 7.8%  | 7.7%  | 3.4%  | 2.0%  | 5.4%  |
| 安芸太田町 | 4.4%  | 4.6%  | 7.1%  | 9.7%  | 10.0% | 7.4%  | 7.1%  | 3.1%  |
| 北広島町  | 6.8%  | 4.4%  | 5.4%  | 7.6%  | 7.0%  | 4.4%  | 5.5%  | 2.1%  |
| 大崎上島町 | 6.8%  | 2.6%  | 8.9%  | 6.3%  | 4.6%  | 3.9%  | 9.2%  | 6.6%  |
| 世羅町   | 3.2%  | 4.5%  | 9.8%  | 10.3% | 8.6%  | 5.5%  | 6.7%  | 5.7%  |
| 神石高原町 | 5.6%  | 6.0%  | 5.8%  | 7.1%  | 6.7%  | 4.6%  | 7.4%  | 5.1%  |





### 広島県



## 広島市



# 呉市



## 竹原市



## 三原市











庄原市

7.9%

H24

10.9%

H26

H27

11.3%

H22

H23

12%

10%

8%

6%

4%

2%

0%

H21







H25