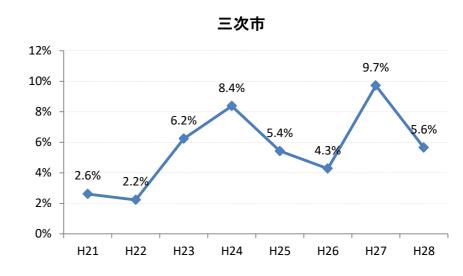

#### 【胃がん】要精検率の推移

| 胃     | H21   | H22   | H23   | H24   | H25   | H26   | H27   | H28   |
|-------|-------|-------|-------|-------|-------|-------|-------|-------|
| 全国    | 8.8%  | 8.6%  | 8.4%  | 8.1%  | 7.9%  | 7.5%  | 7.3%  | 7.3%  |
| 広島県   | 6.7%  | 8.0%  | 7.9%  | 6.4%  | 6.0%  | 5.6%  | 6.0%  | 6.3%  |
| 広島市   | 6.2%  | 10.1% | 10.4% | 6.3%  | 5.4%  | 6.6%  | 6.9%  | 7.3%  |
| 呉市    | 5.7%  | 5.6%  | 6.6%  | 7.7%  | 7.4%  | 6.1%  | 6.7%  | 6.0%  |
| 竹原市   | 2.4%  | 4.1%  | 8.3%  | 8.2%  | 9.0%  | 3.4%  | 10.2% | 3.1%  |
| 三原市   | 6.6%  | 7.8%  | 3.6%  | 2.5%  | 3.7%  | 2.8%  | 5.2%  | 11.1% |
| 尾道市   | 4.9%  | 2.5%  | 3.6%  | 5.9%  | 4.5%  | 5.1%  | 5.2%  | 4.2%  |
| 福山市   | 9.1%  | 8.2%  | 7.2%  | 7.2%  | 6.6%  | 4.9%  | 5.4%  | 4.8%  |
| 府中市   | 1.7%  | 4.7%  | 7.6%  | 6.4%  | 6.5%  | 3.4%  | 4.3%  | 6.1%  |
| 三次市   | 2.6%  | 2.2%  | 6.2%  | 8.4%  | 5.4%  | 4.3%  | 9.7%  | 5.6%  |
| 庄原市   | 8.2%  | 11.3% | 7.5%  | 7.9%  | 9.5%  | 10.9% | 9.4%  | 17.7% |
| 大竹市   | 2.1%  | 10.3% | 14.9% | 6.5%  | 6.8%  | 7.6%  | 8.4%  | 3.6%  |
| 東広島市  | 11.6% | 10.2% | 8.5%  | 6.5%  | 7.1%  | 4.6%  | 3.6%  | 6.2%  |
| 廿日市市  | 6.0%  | 6.1%  | 8.0%  | 4.7%  | 5.8%  | 3.6%  | 1.9%  | 3.9%  |
| 安芸高田市 | 4.8%  | 8.7%  | 7.9%  | 4.9%  | 7.0%  | 4.3%  | 3.2%  | 2.7%  |
| 江田島市  | 3.5%  | 6.2%  | 4.9%  | 6.0%  | 4.3%  | 3.2%  | 4.9%  | 6.6%  |
| 府中町   | 4.6%  | 4.7%  | 2.7%  | 3.7%  | 3.1%  | 2.0%  | 5.2%  | 2.4%  |
| 海田町   | 5.4%  | 11.7% | 8.5%  | 7.6%  | 8.9%  | 7.9%  | 2.8%  | 2.6%  |
| 熊野町   | 3.1%  | 2.7%  | 3.8%  | 5.5%  | 5.1%  | 6.2%  | 3.6%  | 6.4%  |
| 坂町    | 9.1%  | 6.9%  | 5.0%  | 7.8%  | 7.7%  | 3.4%  | 2.0%  | 5.4%  |
| 安芸太田町 | 4.4%  | 4.6%  | 7.1%  | 9.7%  | 10.0% | 7.4%  | 7.1%  | 3.1%  |
| 北広島町  | 6.8%  | 4.4%  | 5.4%  | 7.6%  | 7.0%  | 4.4%  | 5.5%  | 2.1%  |
| 大崎上島町 | 6.8%  | 2.6%  | 8.9%  | 6.3%  | 4.6%  | 3.9%  | 9.2%  | 6.6%  |
| 世羅町   | 3.2%  | 4.5%  | 9.8%  | 10.3% | 8.6%  | 5.5%  | 6.7%  | 5.7%  |
| 神石高原町 | 5.6%  | 6.0%  | 5.8%  | 7.1%  | 6.7%  | 4.6%  | 7.4%  | 5.1%  |