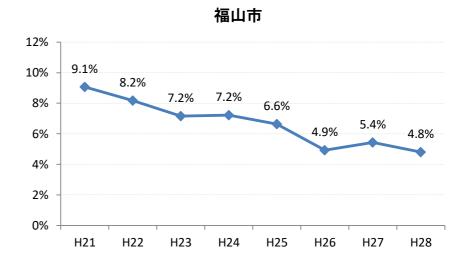

#### 【胃がん】要精検率の推移

| 胃     | H21   | H22   | H23   | H24   | H25   | H26   | H27   | H28   |
|-------|-------|-------|-------|-------|-------|-------|-------|-------|
| 全国    | 8.8%  | 8.6%  | 8.4%  | 8.1%  | 7.9%  | 7.5%  | 7.3%  | 7.3%  |
| 広島県   | 6.7%  | 8.0%  | 7.9%  | 6.4%  | 6.0%  | 5.6%  | 6.0%  | 6.3%  |
| 広島市   | 6.2%  | 10.1% | 10.4% | 6.3%  | 5.4%  | 6.6%  | 6.9%  | 7.3%  |
| 呉市    | 5.7%  | 5.6%  | 6.6%  | 7.7%  | 7.4%  | 6.1%  | 6.7%  | 6.0%  |
| 竹原市   | 2.4%  | 4.1%  | 8.3%  | 8.2%  | 9.0%  | 3.4%  | 10.2% | 3.1%  |
| 三原市   | 6.6%  | 7.8%  | 3.6%  | 2.5%  | 3.7%  | 2.8%  | 5.2%  | 11.1% |
| 尾道市   | 4.9%  | 2.5%  | 3.6%  | 5.9%  | 4.5%  | 5.1%  | 5.2%  | 4.2%  |
| 福山市   | 9.1%  | 8.2%  | 7.2%  | 7.2%  | 6.6%  | 4.9%  | 5.4%  | 4.8%  |
| 府中市   | 1.7%  | 4.7%  | 7.6%  | 6.4%  | 6.5%  | 3.4%  | 4.3%  | 6.1%  |
| 三次市   | 2.6%  | 2.2%  | 6.2%  | 8.4%  | 5.4%  | 4.3%  | 9.7%  | 5.6%  |
| 庄原市   | 8.2%  | 11.3% | 7.5%  | 7.9%  | 9.5%  | 10.9% | 9.4%  | 17.7% |
| 大竹市   | 2.1%  | 10.3% | 14.9% | 6.5%  | 6.8%  | 7.6%  | 8.4%  | 3.6%  |
| 東広島市  | 11.6% | 10.2% | 8.5%  | 6.5%  | 7.1%  | 4.6%  | 3.6%  | 6.2%  |
| 廿日市市  | 6.0%  | 6.1%  | 8.0%  | 4.7%  | 5.8%  | 3.6%  | 1.9%  | 3.9%  |
| 安芸高田市 | 4.8%  | 8.7%  | 7.9%  | 4.9%  | 7.0%  | 4.3%  | 3.2%  | 2.7%  |
| 江田島市  | 3.5%  | 6.2%  | 4.9%  | 6.0%  | 4.3%  | 3.2%  | 4.9%  | 6.6%  |
| 府中町   | 4.6%  | 4.7%  | 2.7%  | 3.7%  | 3.1%  | 2.0%  | 5.2%  | 2.4%  |
| 海田町   | 5.4%  | 11.7% | 8.5%  | 7.6%  | 8.9%  | 7.9%  | 2.8%  | 2.6%  |
| 熊野町   | 3.1%  | 2.7%  | 3.8%  | 5.5%  | 5.1%  | 6.2%  | 3.6%  | 6.4%  |
| 坂町    | 9.1%  | 6.9%  | 5.0%  | 7.8%  | 7.7%  | 3.4%  | 2.0%  | 5.4%  |
| 安芸太田町 | 4.4%  | 4.6%  | 7.1%  | 9.7%  | 10.0% | 7.4%  | 7.1%  | 3.1%  |
| 北広島町  | 6.8%  | 4.4%  | 5.4%  | 7.6%  | 7.0%  | 4.4%  | 5.5%  | 2.1%  |
| 大崎上島町 | 6.8%  | 2.6%  | 8.9%  | 6.3%  | 4.6%  | 3.9%  | 9.2%  | 6.6%  |
| 世羅町   | 3.2%  | 4.5%  | 9.8%  | 10.3% | 8.6%  | 5.5%  | 6.7%  | 5.7%  |
| 神石高原町 | 5.6%  | 6.0%  | 5.8%  | 7.1%  | 6.7%  | 4.6%  | 7.4%  | 5.1%  |