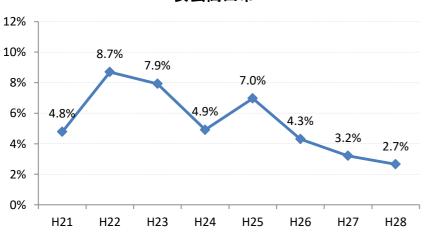

#### 【胃がん】要精検率の推移

| 胃     | H21   | H22   | H23   | H24   | H25   | H26   | H27   | H28   |
|-------|-------|-------|-------|-------|-------|-------|-------|-------|
| 全国    | 8.8%  | 8.6%  | 8.4%  | 8.1%  | 7.9%  | 7.5%  | 7.3%  | 7.3%  |
| 広島県   | 6.7%  | 8.0%  | 7.9%  | 6.4%  | 6.0%  | 5.6%  | 6.0%  | 6.3%  |
| 広島市   | 6.2%  | 10.1% | 10.4% | 6.3%  | 5.4%  | 6.6%  | 6.9%  | 7.3%  |
| 呉市    | 5.7%  | 5.6%  | 6.6%  | 7.7%  | 7.4%  | 6.1%  | 6.7%  | 6.0%  |
| 竹原市   | 2.4%  | 4.1%  | 8.3%  | 8.2%  | 9.0%  | 3.4%  | 10.2% | 3.1%  |
| 三原市   | 6.6%  | 7.8%  | 3.6%  | 2.5%  | 3.7%  | 2.8%  | 5.2%  | 11.1% |
| 尾道市   | 4.9%  | 2.5%  | 3.6%  | 5.9%  | 4.5%  | 5.1%  | 5.2%  | 4.2%  |
| 福山市   | 9.1%  | 8.2%  | 7.2%  | 7.2%  | 6.6%  | 4.9%  | 5.4%  | 4.8%  |
| 府中市   | 1.7%  | 4.7%  | 7.6%  | 6.4%  | 6.5%  | 3.4%  | 4.3%  | 6.1%  |
| 三次市   | 2.6%  | 2.2%  | 6.2%  | 8.4%  | 5.4%  | 4.3%  | 9.7%  | 5.6%  |
| 庄原市   | 8.2%  | 11.3% | 7.5%  | 7.9%  | 9.5%  | 10.9% | 9.4%  | 17.7% |
| 大竹市   | 2.1%  | 10.3% | 14.9% | 6.5%  | 6.8%  | 7.6%  | 8.4%  | 3.6%  |
| 東広島市  | 11.6% | 10.2% | 8.5%  | 6.5%  | 7.1%  | 4.6%  | 3.6%  | 6.2%  |
| 廿日市市  | 6.0%  | 6.1%  | 8.0%  | 4.7%  | 5.8%  | 3.6%  | 1.9%  | 3.9%  |
| 安芸高田市 | 4.8%  | 8.7%  | 7.9%  | 4.9%  | 7.0%  | 4.3%  | 3.2%  | 2.7%  |
| 江田島市  | 3.5%  | 6.2%  | 4.9%  | 6.0%  | 4.3%  | 3.2%  | 4.9%  | 6.6%  |
| 府中町   | 4.6%  | 4.7%  | 2.7%  | 3.7%  | 3.1%  | 2.0%  | 5.2%  | 2.4%  |
| 海田町   | 5.4%  | 11.7% | 8.5%  | 7.6%  | 8.9%  | 7.9%  | 2.8%  | 2.6%  |
| 熊野町   | 3.1%  | 2.7%  | 3.8%  | 5.5%  | 5.1%  | 6.2%  | 3.6%  | 6.4%  |
| 坂町    | 9.1%  | 6.9%  | 5.0%  | 7.8%  | 7.7%  | 3.4%  | 2.0%  | 5.4%  |
| 安芸太田町 | 4.4%  | 4.6%  | 7.1%  | 9.7%  | 10.0% | 7.4%  | 7.1%  | 3.1%  |
| 北広島町  | 6.8%  | 4.4%  | 5.4%  | 7.6%  | 7.0%  | 4.4%  | 5.5%  | 2.1%  |
| 大崎上島町 | 6.8%  | 2.6%  | 8.9%  | 6.3%  | 4.6%  | 3.9%  | 9.2%  | 6.6%  |
| 世羅町   | 3.2%  | 4.5%  | 9.8%  | 10.3% | 8.6%  | 5.5%  | 6.7%  | 5.7%  |
| 神石高原町 | 5.6%  | 6.0%  | 5.8%  | 7.1%  | 6.7%  | 4.6%  | 7.4%  | 5.1%  |