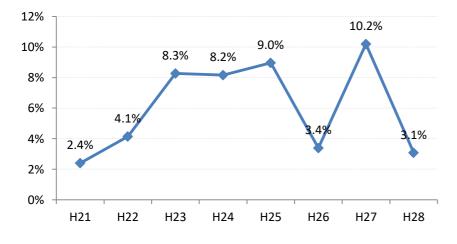

| 3.2%  | 2.7%  |
| 江田島市  | 3.5%  | 6.2%  | 4.9%  | 6.0%  | 4.3%  | 3.2%  | 4.9%  | 6.6%  |
| 府中町   | 4.6%  | 4.7%  | 2.7%  | 3.7%  | 3.1%  | 2.0%  | 5.2%  | 2.4%  |
| 海田町   | 5.4%  | 11.7% | 8.5%  | 7.6%  | 8.9%  | 7.9%  | 2.8%  | 2.6%  |
| 熊野町   | 3.1%  | 2.7%  | 3.8%  | 5.5%  | 5.1%  | 6.2%  | 3.6%  | 6.4%  |
| 坂町    | 9.1%  | 6.9%  | 5.0%  | 7.8%  | 7.7%  | 3.4%  | 2.0%  | 5.4%  |
| 安芸太田町 | 4.4%  | 4.6%  | 7.1%  | 9.7%  | 10.0% | 7.4%  | 7.1%  | 3.1%  |
| 北広島町  | 6.8%  | 4.4%  | 5.4%  | 7.6%  | 7.0%  | 4.4%  | 5.5%  | 2.1%  |
| 大崎上島町 | 6.8%  | 2.6%  | 8.9%  | 6.3%  | 4.6%  | 3.9%  | 9.2%  | 6.6%  |
| 世羅町   | 3.2%  | 4.5%  | 9.8%  | 10.3% | 8.6%  | 5.5%  | 6.7%  | 5.7%  |
| 神石高原町 | 5.6%  | 6.0%  | 5.8%  | 7.1%  | 6.7%  | 4.6%  | 7.4%  | 5.1%  |





### 広島県



## 広島市



# 呉市



## 竹原市



## 三原市











庄原市

7.9%

H24

10.9%

H26

H27

11.3%

H22

H23

12%

10%

8%

6%

4%

2%

0%

H21







H25