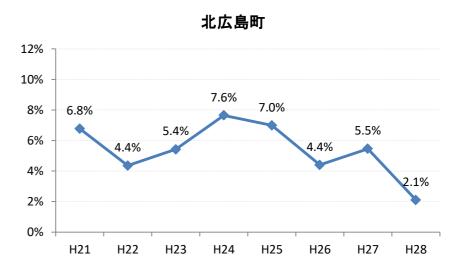

#### 【胃がん】要精検率の推移

| 胃     | H21   | H22   | H23   | H24   | H25   | H26   | H27   | H28   |
|-------|-------|-------|-------|-------|-------|-------|-------|-------|
| 全国    | 8.8%  | 8.6%  | 8.4%  | 8.1%  | 7.9%  | 7.5%  | 7.3%  | 7.3%  |
| 広島県   | 6.7%  | 8.0%  | 7.9%  | 6.4%  | 6.0%  | 5.6%  | 6.0%  | 6.3%  |
| 広島市   | 6.2%  | 10.1% | 10.4% | 6.3%  | 5.4%  | 6.6%  | 6.9%  | 7.3%  |
| 呉市    | 5.7%  | 5.6%  | 6.6%  | 7.7%  | 7.4%  | 6.1%  | 6.7%  | 6.0%  |
| 竹原市   | 2.4%  | 4.1%  | 8.3%  | 8.2%  | 9.0%  | 3.4%  | 10.2% | 3.1%  |
| 三原市   | 6.6%  | 7.8%  | 3.6%  | 2.5%  | 3.7%  | 2.8%  | 5.2%  | 11.1% |
| 尾道市   | 4.9%  | 2.5%  | 3.6%  | 5.9%  | 4.5%  | 5.1%  | 5.2%  | 4.2%  |
| 福山市   | 9.1%  | 8.2%  | 7.2%  | 7.2%  | 6.6%  | 4.9%  | 5.4%  | 4.8%  |
| 府中市   | 1.7%  | 4.7%  | 7.6%  | 6.4%  | 6.5%  | 3.4%  | 4.3%  | 6.1%  |
| 三次市   | 2.6%  | 2.2%  | 6.2%  | 8.4%  | 5.4%  | 4.3%  | 9.7%  | 5.6%  |
| 庄原市   | 8.2%  | 11.3% | 7.5%  | 7.9%  | 9.5%  | 10.9% | 9.4%  | 17.7% |
| 大竹市   | 2.1%  | 10.3% | 14.9% | 6.5%  | 6.8%  | 7.6%  | 8.4%  | 3.6%  |
| 東広島市  | 11.6% | 10.2% | 8.5%  | 6.5%  | 7.1%  | 4.6%  | 3.6%  | 6.2%  |
| 廿日市市  | 6.0%  | 6.1%  | 8.0%  | 4.7%  | 5.8%  | 3.6%  | 1.9%  | 3.9%  |
| 安芸高田市 | 4.8%  | 8.7%  | 7.9%  | 4.9%  | 7.0%  | 4.3%  | 3.2%  | 2.7%  |
| 江田島市  | 3.5%  | 6.2%  | 4.9%  | 6.0%  | 4.3%  | 3.2%  | 4.9%  | 6.6%  |
| 府中町   | 4.6%  | 4.7%  | 2.7%  | 3.7%  | 3.1%  | 2.0%  | 5.2%  | 2.4%  |
| 海田町   | 5.4%  | 11.7% | 8.5%  | 7.6%  | 8.9%  | 7.9%  | 2.8%  | 2.6%  |
| 熊野町   | 3.1%  | 2.7%  | 3.8%  | 5.5%  | 5.1%  | 6.2%  | 3.6%  | 6.4%  |
| 坂町    | 9.1%  | 6.9%  | 5.0%  | 7.8%  | 7.7%  | 3.4%  | 2.0%  | 5.4%  |
| 安芸太田町 | 4.4%  | 4.6%  | 7.1%  | 9.7%  | 10.0% | 7.4%  | 7.1%  | 3.1%  |
| 北広島町  | 6.8%  | 4.4%  | 5.4%  | 7.6%  | 7.0%  | 4.4%  | 5.5%  | 2.1%  |
| 大崎上島町 | 6.8%  | 2.6%  | 8.9%  | 6.3%  | 4.6%  | 3.9%  | 9.2%  | 6.6%  |
| 世羅町   | 3.2%  | 4.5%  | 9.8%  | 10.3% | 8.6%  | 5.5%  | 6.7%  | 5.7%  |
| 神石高原町 | 5.6%  | 6.0%  | 5.8%  | 7.1%  | 6.7%  | 4.6%  | 7.4%  | 5.1%  |