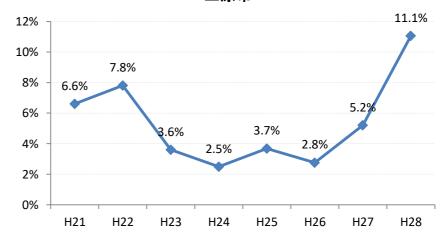

2.7%  |
| 江田島市  | 3.5%  | 6.2%  | 4.9%  | 6.0%  | 4.3%  | 3.2%  | 4.9%  | 6.6%  |
| 府中町   | 4.6%  | 4.7%  | 2.7%  | 3.7%  | 3.1%  | 2.0%  | 5.2%  | 2.4%  |
| 海田町   | 5.4%  | 11.7% | 8.5%  | 7.6%  | 8.9%  | 7.9%  | 2.8%  | 2.6%  |
| 熊野町   | 3.1%  | 2.7%  | 3.8%  | 5.5%  | 5.1%  | 6.2%  | 3.6%  | 6.4%  |
| 坂町    | 9.1%  | 6.9%  | 5.0%  | 7.8%  | 7.7%  | 3.4%  | 2.0%  | 5.4%  |
| 安芸太田町 | 4.4%  | 4.6%  | 7.1%  | 9.7%  | 10.0% | 7.4%  | 7.1%  | 3.1%  |
| 北広島町  | 6.8%  | 4.4%  | 5.4%  | 7.6%  | 7.0%  | 4.4%  | 5.5%  | 2.1%  |
| 大崎上島町 | 6.8%  | 2.6%  | 8.9%  | 6.3%  | 4.6%  | 3.9%  | 9.2%  | 6.6%  |
| 世羅町   | 3.2%  | 4.5%  | 9.8%  | 10.3% | 8.6%  | 5.5%  | 6.7%  | 5.7%  |
| 神石高原町 | 5.6%  | 6.0%  | 5.8%  | 7.1%  | 6.7%  | 4.6%  | 7.4%  | 5.1%  |





### 広島県



## 広島市



# 呉市



## 竹原市



## 三原市











庄原市

7.9%

H24

10.9%

H26

H27

11.3%

H22

H23

12%

10%

8%

6%

4%

2%

0%

H21







H25