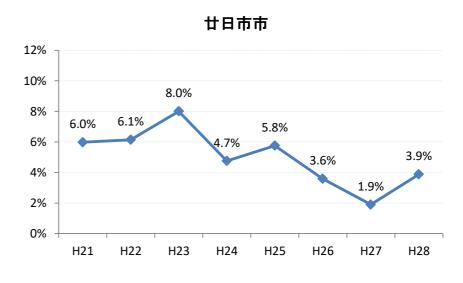

#### 【胃がん】要精検率の推移

| 胃     | H21   | H22   | H23   | H24   | H25   | H26   | H27   | H28   |
|-------|-------|-------|-------|-------|-------|-------|-------|-------|
| 全国    | 8.8%  | 8.6%  | 8.4%  | 8.1%  | 7.9%  | 7.5%  | 7.3%  | 7.3%  |
| 広島県   | 6.7%  | 8.0%  | 7.9%  | 6.4%  | 6.0%  | 5.6%  | 6.0%  | 6.3%  |
| 広島市   | 6.2%  | 10.1% | 10.4% | 6.3%  | 5.4%  | 6.6%  | 6.9%  | 7.3%  |
| 呉市    | 5.7%  | 5.6%  | 6.6%  | 7.7%  | 7.4%  | 6.1%  | 6.7%  | 6.0%  |
| 竹原市   | 2.4%  | 4.1%  | 8.3%  | 8.2%  | 9.0%  | 3.4%  | 10.2% | 3.1%  |
| 三原市   | 6.6%  | 7.8%  | 3.6%  | 2.5%  | 3.7%  | 2.8%  | 5.2%  | 11.1% |
| 尾道市   | 4.9%  | 2.5%  | 3.6%  | 5.9%  | 4.5%  | 5.1%  | 5.2%  | 4.2%  |
| 福山市   | 9.1%  | 8.2%  | 7.2%  | 7.2%  | 6.6%  | 4.9%  | 5.4%  | 4.8%  |
| 府中市   | 1.7%  | 4.7%  | 7.6%  | 6.4%  | 6.5%  | 3.4%  | 4.3%  | 6.1%  |
| 三次市   | 2.6%  | 2.2%  | 6.2%  | 8.4%  | 5.4%  | 4.3%  | 9.7%  | 5.6%  |
| 庄原市   | 8.2%  | 11.3% | 7.5%  | 7.9%  | 9.5%  | 10.9% | 9.4%  | 17.7% |
| 大竹市   | 2.1%  | 10.3% | 14.9% | 6.5%  | 6.8%  | 7.6%  | 8.4%  | 3.6%  |
| 東広島市  | 11.6% | 10.2% | 8.5%  | 6.5%  | 7.1%  | 4.6%  | 3.6%  | 6.2%  |
| 廿日市市  | 6.0%  | 6.1%  | 8.0%  | 4.7%  | 5.8%  | 3.6%  | 1.9%  | 3.9%  |
| 安芸高田市 | 4.8%  | 8.7%  | 7.9%  | 4.9%  | 7.0%  | 4.3%  | 3.2%  | 2.7%  |
| 江田島市  | 3.5%  | 6.2%  | 4.9%  | 6.0%  | 4.3%  | 3.2%  | 4.9%  | 6.6%  |
| 府中町   | 4.6%  | 4.7%  | 2.7%  | 3.7%  | 3.1%  | 2.0%  | 5.2%  | 2.4%  |
| 海田町   | 5.4%  | 11.7% | 8.5%  | 7.6%  | 8.9%  | 7.9%  | 2.8%  | 2.6%  |
| 熊野町   | 3.1%  | 2.7%  | 3.8%  | 5.5%  | 5.1%  | 6.2%  | 3.6%  | 6.4%  |
| 坂町    | 9.1%  | 6.9%  | 5.0%  | 7.8%  | 7.7%  | 3.4%  | 2.0%  | 5.4%  |
| 安芸太田町 | 4.4%  | 4.6%  | 7.1%  | 9.7%  | 10.0% | 7.4%  | 7.1%  | 3.1%  |
| 北広島町  | 6.8%  | 4.4%  | 5.4%  | 7.6%  | 7.0%  | 4.4%  | 5.5%  | 2.1%  |
| 大崎上島町 | 6.8%  | 2.6%  | 8.9%  | 6.3%  | 4.6%  | 3.9%  | 9.2%  | 6.6%  |
| 世羅町   | 3.2%  | 4.5%  | 9.8%  | 10.3% | 8.6%  | 5.5%  | 6.7%  | 5.7%  |
| 神石高原町 | 5.6%  | 6.0%  | 5.8%  | 7.1%  | 6.7%  | 4.6%  | 7.4%  | 5.1%  |