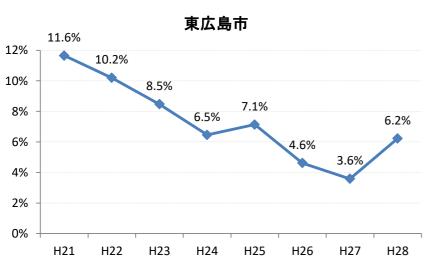

#### 【胃がん】要精検率の推移

| 胃     | H21   | H22   | H23   | H24   | H25   | H26   | H27   | H28   |
|-------|-------|-------|-------|-------|-------|-------|-------|-------|
| 全国    | 8.8%  | 8.6%  | 8.4%  | 8.1%  | 7.9%  | 7.5%  | 7.3%  | 7.3%  |
| 広島県   | 6.7%  | 8.0%  | 7.9%  | 6.4%  | 6.0%  | 5.6%  | 6.0%  | 6.3%  |
| 広島市   | 6.2%  | 10.1% | 10.4% | 6.3%  | 5.4%  | 6.6%  | 6.9%  | 7.3%  |
| 呉市    | 5.7%  | 5.6%  | 6.6%  | 7.7%  | 7.4%  | 6.1%  | 6.7%  | 6.0%  |
| 竹原市   | 2.4%  | 4.1%  | 8.3%  | 8.2%  | 9.0%  | 3.4%  | 10.2% | 3.1%  |
| 三原市   | 6.6%  | 7.8%  | 3.6%  | 2.5%  | 3.7%  | 2.8%  | 5.2%  | 11.1% |
| 尾道市   | 4.9%  | 2.5%  | 3.6%  | 5.9%  | 4.5%  | 5.1%  | 5.2%  | 4.2%  |
| 福山市   | 9.1%  | 8.2%  | 7.2%  | 7.2%  | 6.6%  | 4.9%  | 5.4%  | 4.8%  |
| 府中市   | 1.7%  | 4.7%  | 7.6%  | 6.4%  | 6.5%  | 3.4%  | 4.3%  | 6.1%  |
| 三次市   | 2.6%  | 2.2%  | 6.2%  | 8.4%  | 5.4%  | 4.3%  | 9.7%  | 5.6%  |
| 庄原市   | 8.2%  | 11.3% | 7.5%  | 7.9%  | 9.5%  | 10.9% | 9.4%  | 17.7% |
| 大竹市   | 2.1%  | 10.3% | 14.9% | 6.5%  | 6.8%  | 7.6%  | 8.4%  | 3.6%  |
| 東広島市  | 11.6% | 10.2% | 8.5%  | 6.5%  | 7.1%  | 4.6%  | 3.6%  | 6.2%  |
| 廿日市市  | 6.0%  | 6.1%  | 8.0%  | 4.7%  | 5.8%  | 3.6%  | 1.9%  | 3.9%  |
| 安芸高田市 | 4.8%  | 8.7%  | 7.9%  | 4.9%  | 7.0%  | 4.3%  | 3.2%  | 2.7%  |
| 江田島市  | 3.5%  | 6.2%  | 4.9%  | 6.0%  | 4.3%  | 3.2%  | 4.9%  | 6.6%  |
| 府中町   | 4.6%  | 4.7%  | 2.7%  | 3.7%  | 3.1%  | 2.0%  | 5.2%  | 2.4%  |
| 海田町   | 5.4%  | 11.7% | 8.5%  | 7.6%  | 8.9%  | 7.9%  | 2.8%  | 2.6%  |
| 熊野町   | 3.1%  | 2.7%  | 3.8%  | 5.5%  | 5.1%  | 6.2%  | 3.6%  | 6.4%  |
| 坂町    | 9.1%  | 6.9%  | 5.0%  | 7.8%  | 7.7%  | 3.4%  | 2.0%  | 5.4%  |
| 安芸太田町 | 4.4%  | 4.6%  | 7.1%  | 9.7%  | 10.0% | 7.4%  | 7.1%  | 3.1%  |
| 北広島町  | 6.8%  | 4.4%  | 5.4%  | 7.6%  | 7.0%  | 4.4%  | 5.5%  | 2.1%  |
| 大崎上島町 | 6.8%  | 2.6%  | 8.9%  | 6.3%  | 4.6%  | 3.9%  | 9.2%  | 6.6%  |
| 世羅町   | 3.2%  | 4.5%  | 9.8%  | 10.3% | 8.6%  | 5.5%  | 6.7%  | 5.7%  |
| 神石高原町 | 5.6%  | 6.0%  | 5.8%  | 7.1%  | 6.7%  | 4.6%  | 7.4%  | 5.1%  |