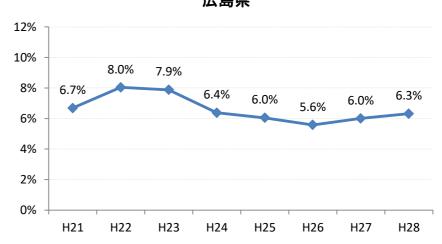

#### 【胃がん】要精検率の推移

| 胃     | H21   | H22   | H23   | H24   | H25   | H26   | H27   | H28   |
|-------|-------|-------|-------|-------|-------|-------|-------|-------|
| 全国    | 8.8%  | 8.6%  | 8.4%  | 8.1%  | 7.9%  | 7.5%  | 7.3%  | 7.3%  |
| 広島県   | 6.7%  | 8.0%  | 7.9%  | 6.4%  | 6.0%  | 5.6%  | 6.0%  | 6.3%  |
| 広島市   | 6.2%  | 10.1% | 10.4% | 6.3%  | 5.4%  | 6.6%  | 6.9%  | 7.3%  |
| 呉市    | 5.7%  | 5.6%  | 6.6%  | 7.7%  | 7.4%  | 6.1%  | 6.7%  | 6.0%  |
| 竹原市   | 2.4%  | 4.1%  | 8.3%  | 8.2%  | 9.0%  | 3.4%  | 10.2% | 3.1%  |
| 三原市   | 6.6%  | 7.8%  | 3.6%  | 2.5%  | 3.7%  | 2.8%  | 5.2%  | 11.1% |
| 尾道市   | 4.9%  | 2.5%  | 3.6%  | 5.9%  | 4.5%  | 5.1%  | 5.2%  | 4.2%  |
| 福山市   | 9.1%  | 8.2%  | 7.2%  | 7.2%  | 6.6%  | 4.9%  | 5.4%  | 4.8%  |
| 府中市   | 1.7%  | 4.7%  | 7.6%  | 6.4%  | 6.5%  | 3.4%  | 4.3%  | 6.1%  |
| 三次市   | 2.6%  | 2.2%  | 6.2%  | 8.4%  | 5.4%  | 4.3%  | 9.7%  | 5.6%  |
| 庄原市   | 8.2%  | 11.3% | 7.5%  | 7.9%  | 9.5%  | 10.9% | 9.4%  | 17.7% |
| 大竹市   | 2.1%  | 10.3% | 14.9% | 6.5%  | 6.8%  | 7.6%  | 8.4%  | 3.6%  |
| 東広島市  | 11.6% | 10.2% | 8.5%  | 6.5%  | 7.1%  | 4.6%  | 3.6%  | 6.2%  |
| 廿日市市  | 6.0%  | 6.1%  | 8.0%  | 4.7%  | 5.8%  | 3.6%  | 1.9%  | 3.9%  |
| 安芸高田市 | 4.8%  | 8.7%  | 7.9%  | 4.9%  | 7.0%  | 4.3%  | 3.2%  | 2.7%  |
| 江田島市  | 3.5%  | 6.2%  | 4.9%  | 6.0%  | 4.3%  | 3.2%  | 4.9%  | 6.6%  |
| 府中町   | 4.6%  | 4.7%  | 2.7%  | 3.7%  | 3.1%  | 2.0%  | 5.2%  | 2.4%  |
| 海田町   | 5.4%  | 11.7% | 8.5%  | 7.6%  | 8.9%  | 7.9%  | 2.8%  | 2.6%  |
| 熊野町   | 3.1%  | 2.7%  | 3.8%  | 5.5%  | 5.1%  | 6.2%  | 3.6%  | 6.4%  |
| 坂町    | 9.1%  | 6.9%  | 5.0%  | 7.8%  | 7.7%  | 3.4%  | 2.0%  | 5.4%  |
| 安芸太田町 | 4.4%  | 4.6%  | 7.1%  | 9.7%  | 10.0% | 7.4%  | 7.1%  | 3.1%  |
| 北広島町  | 6.8%  | 4.4%  | 5.4%  | 7.6%  | 7.0%  | 4.4%  | 5.5%  | 2.1%  |
| 大崎上島町 | 6.8%  | 2.6%  | 8.9%  | 6.3%  | 4.6%  | 3.9%  | 9.2%  | 6.6%  |
| 世羅町   | 3.2%  | 4.5%  | 9.8%  | 10.3% | 8.6%  | 5.5%  | 6.7%  | 5.7%  |
| 神石高原町 | 5.6%  | 6.0%  | 5.8%  | 7.1%  | 6.7%  | 4.6%  | 7.4%  | 5.1%  |

## 広島市