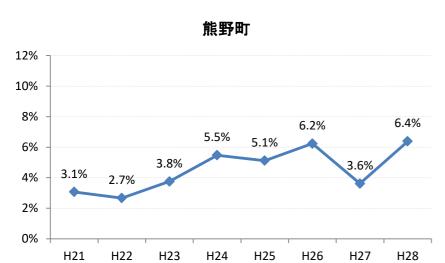

#### 【胃がん】要精検率の推移

| 胃     | H21   | H22   | H23   | H24   | H25   | H26   | H27   | H28   |
|-------|-------|-------|-------|-------|-------|-------|-------|-------|
| 全国    | 8.8%  | 8.6%  | 8.4%  | 8.1%  | 7.9%  | 7.5%  | 7.3%  | 7.3%  |
| 広島県   | 6.7%  | 8.0%  | 7.9%  | 6.4%  | 6.0%  | 5.6%  | 6.0%  | 6.3%  |
| 広島市   | 6.2%  | 10.1% | 10.4% | 6.3%  | 5.4%  | 6.6%  | 6.9%  | 7.3%  |
| 呉市    | 5.7%  | 5.6%  | 6.6%  | 7.7%  | 7.4%  | 6.1%  | 6.7%  | 6.0%  |
| 竹原市   | 2.4%  | 4.1%  | 8.3%  | 8.2%  | 9.0%  | 3.4%  | 10.2% | 3.1%  |
| 三原市   | 6.6%  | 7.8%  | 3.6%  | 2.5%  | 3.7%  | 2.8%  | 5.2%  | 11.1% |
| 尾道市   | 4.9%  | 2.5%  | 3.6%  | 5.9%  | 4.5%  | 5.1%  | 5.2%  | 4.2%  |
| 福山市   | 9.1%  | 8.2%  | 7.2%  | 7.2%  | 6.6%  | 4.9%  | 5.4%  | 4.8%  |
| 府中市   | 1.7%  | 4.7%  | 7.6%  | 6.4%  | 6.5%  | 3.4%  | 4.3%  | 6.1%  |
| 三次市   | 2.6%  | 2.2%  | 6.2%  | 8.4%  | 5.4%  | 4.3%  | 9.7%  | 5.6%  |
| 庄原市   | 8.2%  | 11.3% | 7.5%  | 7.9%  | 9.5%  | 10.9% | 9.4%  | 17.7% |
| 大竹市   | 2.1%  | 10.3% | 14.9% | 6.5%  | 6.8%  | 7.6%  | 8.4%  | 3.6%  |
| 東広島市  | 11.6% | 10.2% | 8.5%  | 6.5%  | 7.1%  | 4.6%  | 3.6%  | 6.2%  |
| 廿日市市  | 6.0%  | 6.1%  | 8.0%  | 4.7%  | 5.8%  | 3.6%  | 1.9%  | 3.9%  |
| 安芸高田市 | 4.8%  | 8.7%  | 7.9%  | 4.9%  | 7.0%  | 4.3%  | 3.2%  | 2.7%  |
| 江田島市  | 3.5%  | 6.2%  | 4.9%  | 6.0%  | 4.3%  | 3.2%  | 4.9%  | 6.6%  |
| 府中町   | 4.6%  | 4.7%  | 2.7%  | 3.7%  | 3.1%  | 2.0%  | 5.2%  | 2.4%  |
| 海田町   | 5.4%  | 11.7% | 8.5%  | 7.6%  | 8.9%  | 7.9%  | 2.8%  | 2.6%  |
| 熊野町   | 3.1%  | 2.7%  | 3.8%  | 5.5%  | 5.1%  | 6.2%  | 3.6%  | 6.4%  |
| 坂町    | 9.1%  | 6.9%  | 5.0%  | 7.8%  | 7.7%  | 3.4%  | 2.0%  | 5.4%  |
| 安芸太田町 | 4.4%  | 4.6%  | 7.1%  | 9.7%  | 10.0% | 7.4%  | 7.1%  | 3.1%  |
| 北広島町  | 6.8%  | 4.4%  | 5.4%  | 7.6%  | 7.0%  | 4.4%  | 5.5%  | 2.1%  |
| 大崎上島町 | 6.8%  | 2.6%  | 8.9%  | 6.3%  | 4.6%  | 3.9%  | 9.2%  | 6.6%  |
| 世羅町   | 3.2%  | 4.5%  | 9.8%  | 10.3% | 8.6%  | 5.5%  | 6.7%  | 5.7%  |
| 神石高原町 | 5.6%  | 6.0%  | 5.8%  | 7.1%  | 6.7%  | 4.6%  | 7.4%  | 5.1%  |