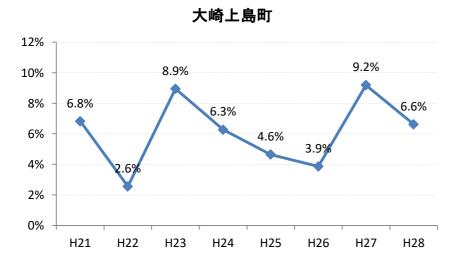

#### 【胃がん】要精検率の推移

| 胃     | H21   | H22   | H23   | H24   | H25   | H26   | H27   | H28   |
|-------|-------|-------|-------|-------|-------|-------|-------|-------|
| 全国    | 8.8%  | 8.6%  | 8.4%  | 8.1%  | 7.9%  | 7.5%  | 7.3%  | 7.3%  |
| 広島県   | 6.7%  | 8.0%  | 7.9%  | 6.4%  | 6.0%  | 5.6%  | 6.0%  | 6.3%  |
| 広島市   | 6.2%  | 10.1% | 10.4% | 6.3%  | 5.4%  | 6.6%  | 6.9%  | 7.3%  |
| 呉市    | 5.7%  | 5.6%  | 6.6%  | 7.7%  | 7.4%  | 6.1%  | 6.7%  | 6.0%  |
| 竹原市   | 2.4%  | 4.1%  | 8.3%  | 8.2%  | 9.0%  | 3.4%  | 10.2% | 3.1%  |
| 三原市   | 6.6%  | 7.8%  | 3.6%  | 2.5%  | 3.7%  | 2.8%  | 5.2%  | 11.1% |
| 尾道市   | 4.9%  | 2.5%  | 3.6%  | 5.9%  | 4.5%  | 5.1%  | 5.2%  | 4.2%  |
| 福山市   | 9.1%  | 8.2%  | 7.2%  | 7.2%  | 6.6%  | 4.9%  | 5.4%  | 4.8%  |
| 府中市   | 1.7%  | 4.7%  | 7.6%  | 6.4%  | 6.5%  | 3.4%  | 4.3%  | 6.1%  |
| 三次市   | 2.6%  | 2.2%  | 6.2%  | 8.4%  | 5.4%  | 4.3%  | 9.7%  | 5.6%  |
| 庄原市   | 8.2%  | 11.3% | 7.5%  | 7.9%  | 9.5%  | 10.9% | 9.4%  | 17.7% |
| 大竹市   | 2.1%  | 10.3% | 14.9% | 6.5%  | 6.8%  | 7.6%  | 8.4%  | 3.6%  |
| 東広島市  | 11.6% | 10.2% | 8.5%  | 6.5%  | 7.1%  | 4.6%  | 3.6%  | 6.2%  |
| 廿日市市  | 6.0%  | 6.1%  | 8.0%  | 4.7%  | 5.8%  | 3.6%  | 1.9%  | 3.9%  |
| 安芸高田市 | 4.8%  | 8.7%  | 7.9%  | 4.9%  | 7.0%  | 4.3%  | 3.2%  | 2.7%  |
| 江田島市  | 3.5%  | 6.2%  | 4.9%  | 6.0%  | 4.3%  | 3.2%  | 4.9%  | 6.6%  |
| 府中町   | 4.6%  | 4.7%  | 2.7%  | 3.7%  | 3.1%  | 2.0%  | 5.2%  | 2.4%  |
| 海田町   | 5.4%  | 11.7% | 8.5%  | 7.6%  | 8.9%  | 7.9%  | 2.8%  | 2.6%  |
| 熊野町   | 3.1%  | 2.7%  | 3.8%  | 5.5%  | 5.1%  | 6.2%  | 3.6%  | 6.4%  |
| 坂町    | 9.1%  | 6.9%  | 5.0%  | 7.8%  | 7.7%  | 3.4%  | 2.0%  | 5.4%  |
| 安芸太田町 | 4.4%  | 4.6%  | 7.1%  | 9.7%  | 10.0% | 7.4%  | 7.1%  | 3.1%  |
| 北広島町  | 6.8%  | 4.4%  | 5.4%  | 7.6%  | 7.0%  | 4.4%  | 5.5%  | 2.1%  |
| 大崎上島町 | 6.8%  | 2.6%  | 8.9%  | 6.3%  | 4.6%  | 3.9%  | 9.2%  | 6.6%  |
| 世羅町   | 3.2%  | 4.5%  | 9.8%  | 10.3% | 8.6%  | 5.5%  | 6.7%  | 5.7%  |
| 神石高原町 | 5.6%  | 6.0%  | 5.8%  | 7.1%  | 6.7%  | 4.6%  | 7.4%  | 5.1%  |