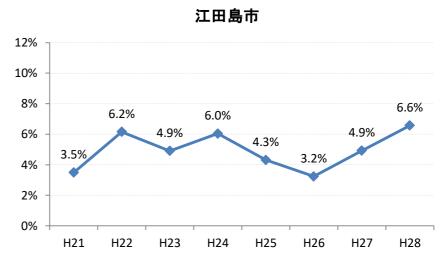

#### 【胃がん】要精検率の推移

| 胃     | H21   | H22   | H23   | H24   | H25   | H26   | H27   | H28   |
|-------|-------|-------|-------|-------|-------|-------|-------|-------|
| 全国    | 8.8%  | 8.6%  | 8.4%  | 8.1%  | 7.9%  | 7.5%  | 7.3%  | 7.3%  |
| 広島県   | 6.7%  | 8.0%  | 7.9%  | 6.4%  | 6.0%  | 5.6%  | 6.0%  | 6.3%  |
| 広島市   | 6.2%  | 10.1% | 10.4% | 6.3%  | 5.4%  | 6.6%  | 6.9%  | 7.3%  |
| 呉市    | 5.7%  | 5.6%  | 6.6%  | 7.7%  | 7.4%  | 6.1%  | 6.7%  | 6.0%  |
| 竹原市   | 2.4%  | 4.1%  | 8.3%  | 8.2%  | 9.0%  | 3.4%  | 10.2% | 3.1%  |
| 三原市   | 6.6%  | 7.8%  | 3.6%  | 2.5%  | 3.7%  | 2.8%  | 5.2%  | 11.1% |
| 尾道市   | 4.9%  | 2.5%  | 3.6%  | 5.9%  | 4.5%  | 5.1%  | 5.2%  | 4.2%  |
| 福山市   | 9.1%  | 8.2%  | 7.2%  | 7.2%  | 6.6%  | 4.9%  | 5.4%  | 4.8%  |
| 府中市   | 1.7%  | 4.7%  | 7.6%  | 6.4%  | 6.5%  | 3.4%  | 4.3%  | 6.1%  |
| 三次市   | 2.6%  | 2.2%  | 6.2%  | 8.4%  | 5.4%  | 4.3%  | 9.7%  | 5.6%  |
| 庄原市   | 8.2%  | 11.3% | 7.5%  | 7.9%  | 9.5%  | 10.9% | 9.4%  | 17.7% |
| 大竹市   | 2.1%  | 10.3% | 14.9% | 6.5%  | 6.8%  | 7.6%  | 8.4%  | 3.6%  |
| 東広島市  | 11.6% | 10.2% | 8.5%  | 6.5%  | 7.1%  | 4.6%  | 3.6%  | 6.2%  |
| 廿日市市  | 6.0%  | 6.1%  | 8.0%  | 4.7%  | 5.8%  | 3.6%  | 1.9%  | 3.9%  |
| 安芸高田市 | 4.8%  | 8.7%  | 7.9%  | 4.9%  | 7.0%  | 4.3%  | 3.2%  | 2.7%  |
| 江田島市  | 3.5%  | 6.2%  | 4.9%  | 6.0%  | 4.3%  | 3.2%  | 4.9%  | 6.6%  |
| 府中町   | 4.6%  | 4.7%  | 2.7%  | 3.7%  | 3.1%  | 2.0%  | 5.2%  | 2.4%  |
| 海田町   | 5.4%  | 11.7% | 8.5%  | 7.6%  | 8.9%  | 7.9%  | 2.8%  | 2.6%  |
| 熊野町   | 3.1%  | 2.7%  | 3.8%  | 5.5%  | 5.1%  | 6.2%  | 3.6%  | 6.4%  |
| 坂町    | 9.1%  | 6.9%  | 5.0%  | 7.8%  | 7.7%  | 3.4%  | 2.0%  | 5.4%  |
| 安芸太田町 | 4.4%  | 4.6%  | 7.1%  | 9.7%  | 10.0% | 7.4%  | 7.1%  | 3.1%  |
| 北広島町  | 6.8%  | 4.4%  | 5.4%  | 7.6%  | 7.0%  | 4.4%  | 5.5%  | 2.1%  |
| 大崎上島町 | 6.8%  | 2.6%  | 8.9%  | 6.3%  | 4.6%  | 3.9%  | 9.2%  | 6.6%  |
| 世羅町   | 3.2%  | 4.5%  | 9.8%  | 10.3% | 8.6%  | 5.5%  | 6.7%  | 5.7%  |
| 神石高原町 | 5.6%  | 6.0%  | 5.8%  | 7.1%  | 6.7%  | 4.6%  | 7.4%  | 5.1%  |