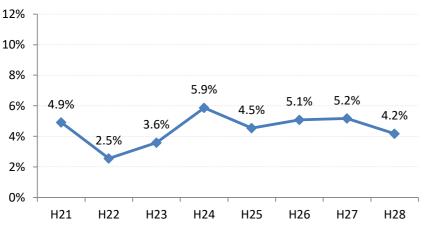

#### 【胃がん】要精検率の推移

| 胃     | H21   | H22   | H23   | H24   | H25   | H26   | H27   | H28   |
|-------|-------|-------|-------|-------|-------|-------|-------|-------|
| 全国    | 8.8%  | 8.6%  | 8.4%  | 8.1%  | 7.9%  | 7.5%  | 7.3%  | 7.3%  |
| 広島県   | 6.7%  | 8.0%  | 7.9%  | 6.4%  | 6.0%  | 5.6%  | 6.0%  | 6.3%  |
| 広島市   | 6.2%  | 10.1% | 10.4% | 6.3%  | 5.4%  | 6.6%  | 6.9%  | 7.3%  |
| 呉市    | 5.7%  | 5.6%  | 6.6%  | 7.7%  | 7.4%  | 6.1%  | 6.7%  | 6.0%  |
| 竹原市   | 2.4%  | 4.1%  | 8.3%  | 8.2%  | 9.0%  | 3.4%  | 10.2% | 3.1%  |
| 三原市   | 6.6%  | 7.8%  | 3.6%  | 2.5%  | 3.7%  | 2.8%  | 5.2%  | 11.1% |
| 尾道市   | 4.9%  | 2.5%  | 3.6%  | 5.9%  | 4.5%  | 5.1%  | 5.2%  | 4.2%  |
| 福山市   | 9.1%  | 8.2%  | 7.2%  | 7.2%  | 6.6%  | 4.9%  | 5.4%  | 4.8%  |
| 府中市   | 1.7%  | 4.7%  | 7.6%  | 6.4%  | 6.5%  | 3.4%  | 4.3%  | 6.1%  |
| 三次市   | 2.6%  | 2.2%  | 6.2%  | 8.4%  | 5.4%  | 4.3%  | 9.7%  | 5.6%  |
| 庄原市   | 8.2%  | 11.3% | 7.5%  | 7.9%  | 9.5%  | 10.9% | 9.4%  | 17.7% |
| 大竹市   | 2.1%  | 10.3% | 14.9% | 6.5%  | 6.8%  | 7.6%  | 8.4%  | 3.6%  |
| 東広島市  | 11.6% | 10.2% | 8.5%  | 6.5%  | 7.1%  | 4.6%  | 3.6%  | 6.2%  |
| 廿日市市  | 6.0%  | 6.1%  | 8.0%  | 4.7%  | 5.8%  | 3.6%  | 1.9%  | 3.9%  |
| 安芸高田市 | 4.8%  | 8.7%  | 7.9%  | 4.9%  | 7.0%  | 4.3%  | 3.2%  | 2.7%  |
| 江田島市  | 3.5%  | 6.2%  | 4.9%  | 6.0%  | 4.3%  | 3.2%  | 4.9%  | 6.6%  |
| 府中町   | 4.6%  | 4.7%  | 2.7%  | 3.7%  | 3.1%  | 2.0%  | 5.2%  | 2.4%  |
| 海田町   | 5.4%  | 11.7% | 8.5%  | 7.6%  | 8.9%  | 7.9%  | 2.8%  | 2.6%  |
| 熊野町   | 3.1%  | 2.7%  | 3.8%  | 5.5%  | 5.1%  | 6.2%  | 3.6%  | 6.4%  |
| 坂町    | 9.1%  | 6.9%  | 5.0%  | 7.8%  | 7.7%  | 3.4%  | 2.0%  | 5.4%  |
| 安芸太田町 | 4.4%  | 4.6%  | 7.1%  | 9.7%  | 10.0% | 7.4%  | 7.1%  | 3.1%  |
| 北広島町  | 6.8%  | 4.4%  | 5.4%  | 7.6%  | 7.0%  | 4.4%  | 5.5%  | 2.1%  |
| 大崎上島町 | 6.8%  | 2.6%  | 8.9%  | 6.3%  | 4.6%  | 3.9%  | 9.2%  | 6.6%  |
| 世羅町   | 3.2%  | 4.5%  | 9.8%  | 10.3% | 8.6%  | 5.5%  | 6.7%  | 5.7%  |
| 神石高原町 | 5.6%  | 6.0%  | 5.8%  | 7.1%  | 6.7%  | 4.6%  | 7.4%  | 5.1%  |