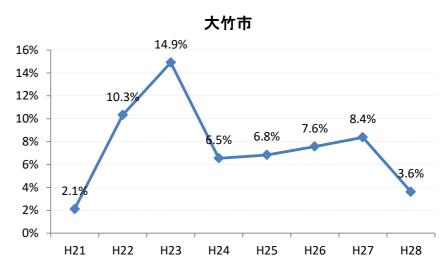

#### 【胃がん】要精検率の推移

| 胃     | H21   | H22   | H23   | H24   | H25   | H26   | H27   | H28   |
|-------|-------|-------|-------|-------|-------|-------|-------|-------|
| 全国    | 8.8%  | 8.6%  | 8.4%  | 8.1%  | 7.9%  | 7.5%  | 7.3%  | 7.3%  |
| 広島県   | 6.7%  | 8.0%  | 7.9%  | 6.4%  | 6.0%  | 5.6%  | 6.0%  | 6.3%  |
| 広島市   | 6.2%  | 10.1% | 10.4% | 6.3%  | 5.4%  | 6.6%  | 6.9%  | 7.3%  |
| 呉市    | 5.7%  | 5.6%  | 6.6%  | 7.7%  | 7.4%  | 6.1%  | 6.7%  | 6.0%  |
| 竹原市   | 2.4%  | 4.1%  | 8.3%  | 8.2%  | 9.0%  | 3.4%  | 10.2% | 3.1%  |
| 三原市   | 6.6%  | 7.8%  | 3.6%  | 2.5%  | 3.7%  | 2.8%  | 5.2%  | 11.1% |
| 尾道市   | 4.9%  | 2.5%  | 3.6%  | 5.9%  | 4.5%  | 5.1%  | 5.2%  | 4.2%  |
| 福山市   | 9.1%  | 8.2%  | 7.2%  | 7.2%  | 6.6%  | 4.9%  | 5.4%  | 4.8%  |
| 府中市   | 1.7%  | 4.7%  | 7.6%  | 6.4%  | 6.5%  | 3.4%  | 4.3%  | 6.1%  |
| 三次市   | 2.6%  | 2.2%  | 6.2%  | 8.4%  | 5.4%  | 4.3%  | 9.7%  | 5.6%  |
| 庄原市   | 8.2%  | 11.3% | 7.5%  | 7.9%  | 9.5%  | 10.9% | 9.4%  | 17.7% |
| 大竹市   | 2.1%  | 10.3% | 14.9% | 6.5%  | 6.8%  | 7.6%  | 8.4%  | 3.6%  |
| 東広島市  | 11.6% | 10.2% | 8.5%  | 6.5%  | 7.1%  | 4.6%  | 3.6%  | 6.2%  |
| 廿日市市  | 6.0%  | 6.1%  | 8.0%  | 4.7%  | 5.8%  | 3.6%  | 1.9%  | 3.9%  |
| 安芸高田市 | 4.8%  | 8.7%  | 7.9%  | 4.9%  | 7.0%  | 4.3%  | 3.2%  | 2.7%  |
| 江田島市  | 3.5%  | 6.2%  | 4.9%  | 6.0%  | 4.3%  | 3.2%  | 4.9%  | 6.6%  |
| 府中町   | 4.6%  | 4.7%  | 2.7%  | 3.7%  | 3.1%  | 2.0%  | 5.2%  | 2.4%  |
| 海田町   | 5.4%  | 11.7% | 8.5%  | 7.6%  | 8.9%  | 7.9%  | 2.8%  | 2.6%  |
| 熊野町   | 3.1%  | 2.7%  | 3.8%  | 5.5%  | 5.1%  | 6.2%  | 3.6%  | 6.4%  |
| 坂町    | 9.1%  | 6.9%  | 5.0%  | 7.8%  | 7.7%  | 3.4%  | 2.0%  | 5.4%  |
| 安芸太田町 | 4.4%  | 4.6%  | 7.1%  | 9.7%  | 10.0% | 7.4%  | 7.1%  | 3.1%  |
| 北広島町  | 6.8%  | 4.4%  | 5.4%  | 7.6%  | 7.0%  | 4.4%  | 5.5%  | 2.1%  |
| 大崎上島町 | 6.8%  | 2.6%  | 8.9%  | 6.3%  | 4.6%  | 3.9%  | 9.2%  | 6.6%  |
| 世羅町   | 3.2%  | 4.5%  | 9.8%  | 10.3% | 8.6%  | 5.5%  | 6.7%  | 5.7%  |
| 神石高原町 | 5.6%  | 6.0%  | 5.8%  | 7.1%  | 6.7%  | 4.6%  | 7.4%  | 5.1%  |