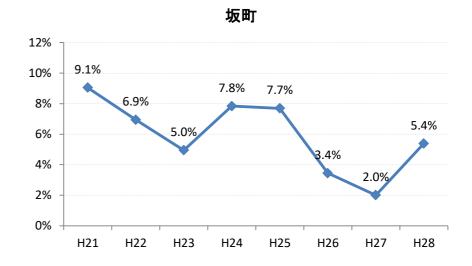

#### 【胃がん】要精検率の推移

| 胃     | H21   | H22   | H23   | H24   | H25   | H26   | H27   | H28   |
|-------|-------|-------|-------|-------|-------|-------|-------|-------|
| 全国    | 8.8%  | 8.6%  | 8.4%  | 8.1%  | 7.9%  | 7.5%  | 7.3%  | 7.3%  |
| 広島県   | 6.7%  | 8.0%  | 7.9%  | 6.4%  | 6.0%  | 5.6%  | 6.0%  | 6.3%  |
| 広島市   | 6.2%  | 10.1% | 10.4% | 6.3%  | 5.4%  | 6.6%  | 6.9%  | 7.3%  |
| 呉市    | 5.7%  | 5.6%  | 6.6%  | 7.7%  | 7.4%  | 6.1%  | 6.7%  | 6.0%  |
| 竹原市   | 2.4%  | 4.1%  | 8.3%  | 8.2%  | 9.0%  | 3.4%  | 10.2% | 3.1%  |
| 三原市   | 6.6%  | 7.8%  | 3.6%  | 2.5%  | 3.7%  | 2.8%  | 5.2%  | 11.1% |
| 尾道市   | 4.9%  | 2.5%  | 3.6%  | 5.9%  | 4.5%  | 5.1%  | 5.2%  | 4.2%  |
| 福山市   | 9.1%  | 8.2%  | 7.2%  | 7.2%  | 6.6%  | 4.9%  | 5.4%  | 4.8%  |
| 府中市   | 1.7%  | 4.7%  | 7.6%  | 6.4%  | 6.5%  | 3.4%  | 4.3%  | 6.1%  |
| 三次市   | 2.6%  | 2.2%  | 6.2%  | 8.4%  | 5.4%  | 4.3%  | 9.7%  | 5.6%  |
| 庄原市   | 8.2%  | 11.3% | 7.5%  | 7.9%  | 9.5%  | 10.9% | 9.4%  | 17.7% |
| 大竹市   | 2.1%  | 10.3% | 14.9% | 6.5%  | 6.8%  | 7.6%  | 8.4%  | 3.6%  |
| 東広島市  | 11.6% | 10.2% | 8.5%  | 6.5%  | 7.1%  | 4.6%  | 3.6%  | 6.2%  |
| 廿日市市  | 6.0%  | 6.1%  | 8.0%  | 4.7%  | 5.8%  | 3.6%  | 1.9%  | 3.9%  |
| 安芸高田市 | 4.8%  | 8.7%  | 7.9%  | 4.9%  | 7.0%  | 4.3%  | 3.2%  | 2.7%  |
| 江田島市  | 3.5%  | 6.2%  | 4.9%  | 6.0%  | 4.3%  | 3.2%  | 4.9%  | 6.6%  |
| 府中町   | 4.6%  | 4.7%  | 2.7%  | 3.7%  | 3.1%  | 2.0%  | 5.2%  | 2.4%  |
| 海田町   | 5.4%  | 11.7% | 8.5%  | 7.6%  | 8.9%  | 7.9%  | 2.8%  | 2.6%  |
| 熊野町   | 3.1%  | 2.7%  | 3.8%  | 5.5%  | 5.1%  | 6.2%  | 3.6%  | 6.4%  |
| 坂町    | 9.1%  | 6.9%  | 5.0%  | 7.8%  | 7.7%  | 3.4%  | 2.0%  | 5.4%  |
| 安芸太田町 | 4.4%  | 4.6%  | 7.1%  | 9.7%  | 10.0% | 7.4%  | 7.1%  | 3.1%  |
| 北広島町  | 6.8%  | 4.4%  | 5.4%  | 7.6%  | 7.0%  | 4.4%  | 5.5%  | 2.1%  |
| 大崎上島町 | 6.8%  | 2.6%  | 8.9%  | 6.3%  | 4.6%  | 3.9%  | 9.2%  | 6.6%  |
| 世羅町   | 3.2%  | 4.5%  | 9.8%  | 10.3% | 8.6%  | 5.5%  | 6.7%  | 5.7%  |
| 神石高原町 | 5.6%  | 6.0%  | 5.8%  | 7.1%  | 6.7%  | 4.6%  | 7.4%  | 5.1%  |