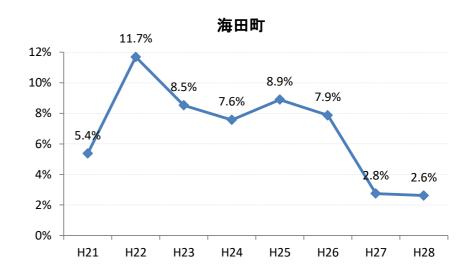

#### 【胃がん】要精検率の推移

| 胃     | H21   | H22   | H23   | H24   | H25   | H26   | H27   | H28   |
|-------|-------|-------|-------|-------|-------|-------|-------|-------|
| 全国    | 8.8%  | 8.6%  | 8.4%  | 8.1%  | 7.9%  | 7.5%  | 7.3%  | 7.3%  |
| 広島県   | 6.7%  | 8.0%  | 7.9%  | 6.4%  | 6.0%  | 5.6%  | 6.0%  | 6.3%  |
| 広島市   | 6.2%  | 10.1% | 10.4% | 6.3%  | 5.4%  | 6.6%  | 6.9%  | 7.3%  |
| 呉市    | 5.7%  | 5.6%  | 6.6%  | 7.7%  | 7.4%  | 6.1%  | 6.7%  | 6.0%  |
| 竹原市   | 2.4%  | 4.1%  | 8.3%  | 8.2%  | 9.0%  | 3.4%  | 10.2% | 3.1%  |
| 三原市   | 6.6%  | 7.8%  | 3.6%  | 2.5%  | 3.7%  | 2.8%  | 5.2%  | 11.1% |
| 尾道市   | 4.9%  | 2.5%  | 3.6%  | 5.9%  | 4.5%  | 5.1%  | 5.2%  | 4.2%  |
| 福山市   | 9.1%  | 8.2%  | 7.2%  | 7.2%  | 6.6%  | 4.9%  | 5.4%  | 4.8%  |
| 府中市   | 1.7%  | 4.7%  | 7.6%  | 6.4%  | 6.5%  | 3.4%  | 4.3%  | 6.1%  |
| 三次市   | 2.6%  | 2.2%  | 6.2%  | 8.4%  | 5.4%  | 4.3%  | 9.7%  | 5.6%  |
| 庄原市   | 8.2%  | 11.3% | 7.5%  | 7.9%  | 9.5%  | 10.9% | 9.4%  | 17.7% |
| 大竹市   | 2.1%  | 10.3% | 14.9% | 6.5%  | 6.8%  | 7.6%  | 8.4%  | 3.6%  |
| 東広島市  | 11.6% | 10.2% | 8.5%  | 6.5%  | 7.1%  | 4.6%  | 3.6%  | 6.2%  |
| 廿日市市  | 6.0%  | 6.1%  | 8.0%  | 4.7%  | 5.8%  | 3.6%  | 1.9%  | 3.9%  |
| 安芸高田市 | 4.8%  | 8.7%  | 7.9%  | 4.9%  | 7.0%  | 4.3%  | 3.2%  | 2.7%  |
| 江田島市  | 3.5%  | 6.2%  | 4.9%  | 6.0%  | 4.3%  | 3.2%  | 4.9%  | 6.6%  |
| 府中町   | 4.6%  | 4.7%  | 2.7%  | 3.7%  | 3.1%  | 2.0%  | 5.2%  | 2.4%  |
| 海田町   | 5.4%  | 11.7% | 8.5%  | 7.6%  | 8.9%  | 7.9%  | 2.8%  | 2.6%  |
| 熊野町   | 3.1%  | 2.7%  | 3.8%  | 5.5%  | 5.1%  | 6.2%  | 3.6%  | 6.4%  |
| 坂町    | 9.1%  | 6.9%  | 5.0%  | 7.8%  | 7.7%  | 3.4%  | 2.0%  | 5.4%  |
| 安芸太田町 | 4.4%  | 4.6%  | 7.1%  | 9.7%  | 10.0% | 7.4%  | 7.1%  | 3.1%  |
| 北広島町  | 6.8%  | 4.4%  | 5.4%  | 7.6%  | 7.0%  | 4.4%  | 5.5%  | 2.1%  |
| 大崎上島町 | 6.8%  | 2.6%  | 8.9%  | 6.3%  | 4.6%  | 3.9%  | 9.2%  | 6.6%  |
| 世羅町   | 3.2%  | 4.5%  | 9.8%  | 10.3% | 8.6%  | 5.5%  | 6.7%  | 5.7%  |
| 神石高原町 | 5.6%  | 6.0%  | 5.8%  | 7.1%  | 6.7%  | 4.6%  | 7.4%  | 5.1%  |