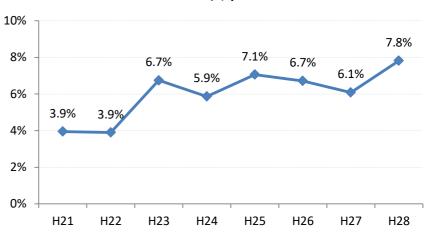

## 【大腸がん】要精検率の推移

| 大腸    | H21  | H22  | H23   | H24  | H25   | H26  | H27   | H28  |
|-------|------|------|-------|------|-------|------|-------|------|
| 全国    | 6.3% | 6.1% | 6.1%  | 6.2% | 6.6%  | 6.7% | 6.5%  | 6.2% |
| 広島県   | 6.0% | 5.9% | 6.7%  | 7.1% | 7.8%  | 7.9% | 7.7%  | 7.8% |
| 広島市   | 5.6% | 6.1% | 8.0%  | 8.6% | 8.8%  | 9.3% | 8.7%  | 8.1% |
| 呉市    | 6.4% | 5.4% | 5.6%  | 5.7% | 7.4%  | 5.7% | 5.5%  | 6.2% |
| 竹原市   | 4.6% | 5.3% | 4.3%  | 6.3% | 9.7%  | 9.8% | 9.2%  | 9.4% |
| 三原市   | 6.5% | 6.3% | 4.1%  | 4.2% | 4.3%  | 5.5% | 5.4%  | 7.7% |
| 尾道市   | 6.6% | 5.8% | 6.5%  | 6.7% | 8.0%  | 8.5% | 7.6%  | 8.8% |
| 福山市   | 7.4% | 6.6% | 6.7%  | 7.7% | 8.3%  | 7.9% | 7.5%  | 7.7% |
| 府中市   | 5.3% | 5.2% | 4.5%  | 6.0% | 6.4%  | 6.7% | 7.9%  | 9.1% |
| 三次市   | 3.9% | 3.9% | 6.7%  | 5.9% | 7.1%  | 6.7% | 6.1%  | 7.8% |
| 庄原市   | 9.9% | 7.9% | 7.8%  | 9.4% | 9.2%  | 9.7% | 10.5% | 9.0% |
| 大竹市   | 8.9% | 6.3% | 4.9%  | 8.9% | 11.4% | 9.1% | 8.7%  | 8.6% |
| 東広島市  | 4.9% | 4.5% | 5.2%  | 5.1% | 5.5%  | 5.6% | 6.7%  | 6.9% |
| 廿日市市  | 6.5% | 5.6% | 4.7%  | 5.9% | 5.2%  | 5.2% | 6.3%  | 6.4% |
| 安芸高田市 | 3.3% | 5.8% | 4.7%  | 4.1% | 6.5%  | 6.7% | 6.5%  | 6.2% |
| 江田島市  | 4.0% | 5.5% | 5.4%  | 5.3% | 8.4%  | 7.4% | 6.1%  | 8.9% |
| 府中町   | 6.0% | 5.0% | 8.1%  | 4.7% | 6.4%  | 6.3% | 7.1%  | 7.8% |
| 海田町   | 5.3% | 4.4% | 4.8%  | 6.0% | 4.8%  | 6.0% | 7.0%  | 6.8% |
| 熊野町   | 5.1% | 4.8% | 4.7%  | 5.6% | 6.0%  | 5.2% | 5.7%  | 5.1% |
| 坂町    | 3.3% | 6.3% | 15.5% | 8.1% | 13.1% | 8.9% | 11.0% | 7.0% |
| 安芸太田町 | 4.8% | 4.7% | 4.8%  | 8.4% | 7.7%  | 5.1% | 7.2%  | 8.8% |
| 北広島町  | 3.6% | 4.6% | 5.7%  | 4.8% | 6.8%  | 8.9% | 8.5%  | 8.2% |
| 大崎上島町 | 7.6% | 7.8% | 6.6%  | 4.6% | 7.5%  | 5.0% | 6.9%  | 7.3% |
| 世羅町   | 6.4% | 6.0% | 7.5%  | 8.0% | 8.8%  | 7.9% | 7.6%  | 8.6% |
| 神石高原町 | 5.6% | 6.7% | 6.9%  | 5.0% | 8.0%  | 8.1% | 7.3%  | 8.2% |