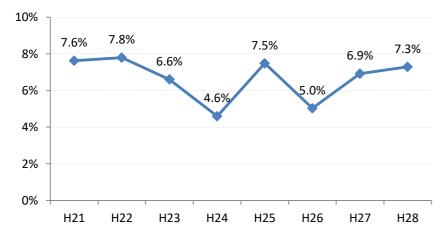

## 【大腸がん】要精検率の推移

| 大腸    | H21  | H22  | H23   | H24  | H25   | H26  | H27   | H28  |
|-------|------|------|-------|------|-------|------|-------|------|
| 全国    | 6.3% | 6.1% | 6.1%  | 6.2% | 6.6%  | 6.7% | 6.5%  | 6.2% |
| 広島県   | 6.0% | 5.9% | 6.7%  | 7.1% | 7.8%  | 7.9% | 7.7%  | 7.8% |
| 広島市   | 5.6% | 6.1% | 8.0%  | 8.6% | 8.8%  | 9.3% | 8.7%  | 8.1% |
| 呉市    | 6.4% | 5.4% | 5.6%  | 5.7% | 7.4%  | 5.7% | 5.5%  | 6.2% |
| 竹原市   | 4.6% | 5.3% | 4.3%  | 6.3% | 9.7%  | 9.8% | 9.2%  | 9.4% |
| 三原市   | 6.5% | 6.3% | 4.1%  | 4.2% | 4.3%  | 5.5% | 5.4%  | 7.7% |
| 尾道市   | 6.6% | 5.8% | 6.5%  | 6.7% | 8.0%  | 8.5% | 7.6%  | 8.8% |
| 福山市   | 7.4% | 6.6% | 6.7%  | 7.7% | 8.3%  | 7.9% | 7.5%  | 7.7% |
| 府中市   | 5.3% | 5.2% | 4.5%  | 6.0% | 6.4%  | 6.7% | 7.9%  | 9.1% |
| 三次市   | 3.9% | 3.9% | 6.7%  | 5.9% | 7.1%  | 6.7% | 6.1%  | 7.8% |
| 庄原市   | 9.9% | 7.9% | 7.8%  | 9.4% | 9.2%  | 9.7% | 10.5% | 9.0% |
| 大竹市   | 8.9% | 6.3% | 4.9%  | 8.9% | 11.4% | 9.1% | 8.7%  | 8.6% |
| 東広島市  | 4.9% | 4.5% | 5.2%  | 5.1% | 5.5%  | 5.6% | 6.7%  | 6.9% |
| 廿日市市  | 6.5% | 5.6% | 4.7%  | 5.9% | 5.2%  | 5.2% | 6.3%  | 6.4% |
| 安芸高田市 | 3.3% | 5.8% | 4.7%  | 4.1% | 6.5%  | 6.7% | 6.5%  | 6.2% |
| 江田島市  | 4.0% | 5.5% | 5.4%  | 5.3% | 8.4%  | 7.4% | 6.1%  | 8.9% |
| 府中町   | 6.0% | 5.0% | 8.1%  | 4.7% | 6.4%  | 6.3% | 7.1%  | 7.8% |
| 海田町   | 5.3% | 4.4% | 4.8%  | 6.0% | 4.8%  | 6.0% | 7.0%  | 6.8% |
| 熊野町   | 5.1% | 4.8% | 4.7%  | 5.6% | 6.0%  | 5.2% | 5.7%  | 5.1% |
| 坂町    | 3.3% | 6.3% | 15.5% | 8.1% | 13.1% | 8.9% | 11.0% | 7.0% |
| 安芸太田町 | 4.8% | 4.7% | 4.8%  | 8.4% | 7.7%  | 5.1% | 7.2%  | 8.8% |
| 北広島町  | 3.6% | 4.6% | 5.7%  | 4.8% | 6.8%  | 8.9% | 8.5%  | 8.2% |
| 大崎上島町 | 7.6% | 7.8% | 6.6%  | 4.6% | 7.5%  | 5.0% | 6.9%  | 7.3% |
| 世羅町   | 6.4% | 6.0% | 7.5%  | 8.0% | 8.8%  | 7.9% | 7.6%  | 8.6% |
| 神石高原町 | 5.6% | 6.7% | 6.9%  | 5.0% | 8.0%  | 8.1% | 7.3%  | 8.2% |