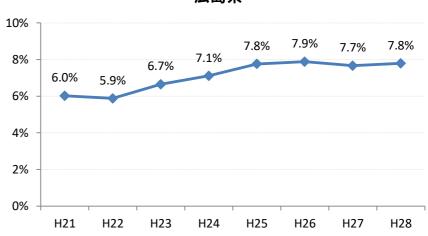

## 【大腸がん】要精検率の推移

| 大腸    | H21  | H22  | H23   | H24  | H25   | H26  | H27   | H28  |
|-------|------|------|-------|------|-------|------|-------|------|
| 全国    | 6.3% | 6.1% | 6.1%  | 6.2% | 6.6%  | 6.7% | 6.5%  | 6.2% |
| 広島県   | 6.0% | 5.9% | 6.7%  | 7.1% | 7.8%  | 7.9% | 7.7%  | 7.8% |
| 広島市   | 5.6% | 6.1% | 8.0%  | 8.6% | 8.8%  | 9.3% | 8.7%  | 8.1% |
| 呉市    | 6.4% | 5.4% | 5.6%  | 5.7% | 7.4%  | 5.7% | 5.5%  | 6.2% |
| 竹原市   | 4.6% | 5.3% | 4.3%  | 6.3% | 9.7%  | 9.8% | 9.2%  | 9.4% |
| 三原市   | 6.5% | 6.3% | 4.1%  | 4.2% | 4.3%  | 5.5% | 5.4%  | 7.7% |
| 尾道市   | 6.6% | 5.8% | 6.5%  | 6.7% | 8.0%  | 8.5% | 7.6%  | 8.8% |
| 福山市   | 7.4% | 6.6% | 6.7%  | 7.7% | 8.3%  | 7.9% | 7.5%  | 7.7% |
| 府中市   | 5.3% | 5.2% | 4.5%  | 6.0% | 6.4%  | 6.7% | 7.9%  | 9.1% |
| 三次市   | 3.9% | 3.9% | 6.7%  | 5.9% | 7.1%  | 6.7% | 6.1%  | 7.8% |
| 庄原市   | 9.9% | 7.9% | 7.8%  | 9.4% | 9.2%  | 9.7% | 10.5% | 9.0% |
| 大竹市   | 8.9% | 6.3% | 4.9%  | 8.9% | 11.4% | 9.1% | 8.7%  | 8.6% |
| 東広島市  | 4.9% | 4.5% | 5.2%  | 5.1% | 5.5%  | 5.6% | 6.7%  | 6.9% |
| 廿日市市  | 6.5% | 5.6% | 4.7%  | 5.9% | 5.2%  | 5.2% | 6.3%  | 6.4% |
| 安芸高田市 | 3.3% | 5.8% | 4.7%  | 4.1% | 6.5%  | 6.7% | 6.5%  | 6.2% |
| 江田島市  | 4.0% | 5.5% | 5.4%  | 5.3% | 8.4%  | 7.4% | 6.1%  | 8.9% |
| 府中町   | 6.0% | 5.0% | 8.1%  | 4.7% | 6.4%  | 6.3% | 7.1%  | 7.8% |
| 海田町   | 5.3% | 4.4% | 4.8%  | 6.0% | 4.8%  | 6.0% | 7.0%  | 6.8% |
| 熊野町   | 5.1% | 4.8% | 4.7%  | 5.6% | 6.0%  | 5.2% | 5.7%  | 5.1% |
| 坂町    | 3.3% | 6.3% | 15.5% | 8.1% | 13.1% | 8.9% | 11.0% | 7.0% |
| 安芸太田町 | 4.8% | 4.7% | 4.8%  | 8.4% | 7.7%  | 5.1% | 7.2%  | 8.8% |
| 北広島町  | 3.6% | 4.6% | 5.7%  | 4.8% | 6.8%  | 8.9% | 8.5%  | 8.2% |
| 大崎上島町 | 7.6% | 7.8% | 6.6%  | 4.6% | 7.5%  | 5.0% | 6.9%  | 7.3% |
| 世羅町   | 6.4% | 6.0% | 7.5%  | 8.0% | 8.8%  | 7.9% | 7.6%  | 8.6% |
| 神石高原町 | 5.6% | 6.7% | 6.9%  | 5.0% | 8.0%  | 8.1% | 7.3%  | 8.2% |