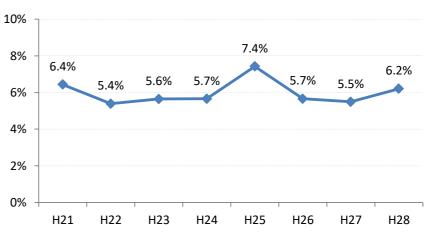

## 【大腸がん】要精検率の推移

| 大腸    | H21  | H22  | H23   | H24  | H25   | H26  | H27   | H28  |
|-------|------|------|-------|------|-------|------|-------|------|
| 全国    | 6.3% | 6.1% | 6.1%  | 6.2% | 6.6%  | 6.7% | 6.5%  | 6.2% |
| 広島県   | 6.0% | 5.9% | 6.7%  | 7.1% | 7.8%  | 7.9% | 7.7%  | 7.8% |
| 広島市   | 5.6% | 6.1% | 8.0%  | 8.6% | 8.8%  | 9.3% | 8.7%  | 8.1% |
| 呉市    | 6.4% | 5.4% | 5.6%  | 5.7% | 7.4%  | 5.7% | 5.5%  | 6.2% |
| 竹原市   | 4.6% | 5.3% | 4.3%  | 6.3% | 9.7%  | 9.8% | 9.2%  | 9.4% |
| 三原市   | 6.5% | 6.3% | 4.1%  | 4.2% | 4.3%  | 5.5% | 5.4%  | 7.7% |
| 尾道市   | 6.6% | 5.8% | 6.5%  | 6.7% | 8.0%  | 8.5% | 7.6%  | 8.8% |
| 福山市   | 7.4% | 6.6% | 6.7%  | 7.7% | 8.3%  | 7.9% | 7.5%  | 7.7% |
| 府中市   | 5.3% | 5.2% | 4.5%  | 6.0% | 6.4%  | 6.7% | 7.9%  | 9.1% |
| 三次市   | 3.9% | 3.9% | 6.7%  | 5.9% | 7.1%  | 6.7% | 6.1%  | 7.8% |
| 庄原市   | 9.9% | 7.9% | 7.8%  | 9.4% | 9.2%  | 9.7% | 10.5% | 9.0% |
| 大竹市   | 8.9% | 6.3% | 4.9%  | 8.9% | 11.4% | 9.1% | 8.7%  | 8.6% |
| 東広島市  | 4.9% | 4.5% | 5.2%  | 5.1% | 5.5%  | 5.6% | 6.7%  | 6.9% |
| 廿日市市  | 6.5% | 5.6% | 4.7%  | 5.9% | 5.2%  | 5.2% | 6.3%  | 6.4% |
| 安芸高田市 | 3.3% | 5.8% | 4.7%  | 4.1% | 6.5%  | 6.7% | 6.5%  | 6.2% |
| 江田島市  | 4.0% | 5.5% | 5.4%  | 5.3% | 8.4%  | 7.4% | 6.1%  | 8.9% |
| 府中町   | 6.0% | 5.0% | 8.1%  | 4.7% | 6.4%  | 6.3% | 7.1%  | 7.8% |
| 海田町   | 5.3% | 4.4% | 4.8%  | 6.0% | 4.8%  | 6.0% | 7.0%  | 6.8% |
| 熊野町   | 5.1% | 4.8% | 4.7%  | 5.6% | 6.0%  | 5.2% | 5.7%  | 5.1% |
| 坂町    | 3.3% | 6.3% | 15.5% | 8.1% | 13.1% | 8.9% | 11.0% | 7.0% |
| 安芸太田町 | 4.8% | 4.7% | 4.8%  | 8.4% | 7.7%  | 5.1% | 7.2%  | 8.8% |
| 北広島町  | 3.6% | 4.6% | 5.7%  | 4.8% | 6.8%  | 8.9% | 8.5%  | 8.2% |
| 大崎上島町 | 7.6% | 7.8% | 6.6%  | 4.6% | 7.5%  | 5.0% | 6.9%  | 7.3% |
| 世羅町   | 6.4% | 6.0% | 7.5%  | 8.0% | 8.8%  | 7.9% | 7.6%  | 8.6% |
| 神石高原町 | 5.6% | 6.7% | 6.9%  | 5.0% | 8.0%  | 8.1% | 7.3%  | 8.2% |

竹原市

三原市

廿日市市

安芸高田市

江田島市

神石高原町