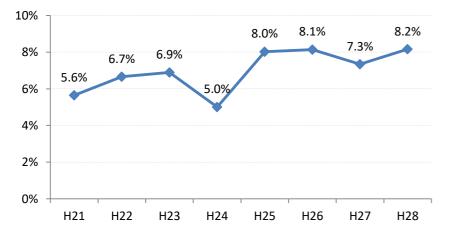

## 【大腸がん】要精検率の推移

| 大腸    | H21  | H22  | H23   | H24  | H25   | H26  | H27   | H28  |
|-------|------|------|-------|------|-------|------|-------|------|
| 全国    | 6.3% | 6.1% | 6.1%  | 6.2% | 6.6%  | 6.7% | 6.5%  | 6.2% |
| 広島県   | 6.0% | 5.9% | 6.7%  | 7.1% | 7.8%  | 7.9% | 7.7%  | 7.8% |
| 広島市   | 5.6% | 6.1% | 8.0%  | 8.6% | 8.8%  | 9.3% | 8.7%  | 8.1% |
| 呉市    | 6.4% | 5.4% | 5.6%  | 5.7% | 7.4%  | 5.7% | 5.5%  | 6.2% |
| 竹原市   | 4.6% | 5.3% | 4.3%  | 6.3% | 9.7%  | 9.8% | 9.2%  | 9.4% |
| 三原市   | 6.5% | 6.3% | 4.1%  | 4.2% | 4.3%  | 5.5% | 5.4%  | 7.7% |
| 尾道市   | 6.6% | 5.8% | 6.5%  | 6.7% | 8.0%  | 8.5% | 7.6%  | 8.8% |
| 福山市   | 7.4% | 6.6% | 6.7%  | 7.7% | 8.3%  | 7.9% | 7.5%  | 7.7% |
| 府中市   | 5.3% | 5.2% | 4.5%  | 6.0% | 6.4%  | 6.7% | 7.9%  | 9.1% |
| 三次市   | 3.9% | 3.9% | 6.7%  | 5.9% | 7.1%  | 6.7% | 6.1%  | 7.8% |
| 庄原市   | 9.9% | 7.9% | 7.8%  | 9.4% | 9.2%  | 9.7% | 10.5% | 9.0% |
| 大竹市   | 8.9% | 6.3% | 4.9%  | 8.9% | 11.4% | 9.1% | 8.7%  | 8.6% |
| 東広島市  | 4.9% | 4.5% | 5.2%  | 5.1% | 5.5%  | 5.6% | 6.7%  | 6.9% |
| 廿日市市  | 6.5% | 5.6% | 4.7%  | 5.9% | 5.2%  | 5.2% | 6.3%  | 6.4% |
| 安芸高田市 | 3.3% | 5.8% | 4.7%  | 4.1% | 6.5%  | 6.7% | 6.5%  | 6.2% |
| 江田島市  | 4.0% | 5.5% | 5.4%  | 5.3% | 8.4%  | 7.4% | 6.1%  | 8.9% |
| 府中町   | 6.0% | 5.0% | 8.1%  | 4.7% | 6.4%  | 6.3% | 7.1%  | 7.8% |
| 海田町   | 5.3% | 4.4% | 4.8%  | 6.0% | 4.8%  | 6.0% | 7.0%  | 6.8% |
| 熊野町   | 5.1% | 4.8% | 4.7%  | 5.6% | 6.0%  | 5.2% | 5.7%  | 5.1% |
| 坂町    | 3.3% | 6.3% | 15.5% | 8.1% | 13.1% | 8.9% | 11.0% | 7.0% |
| 安芸太田町 | 4.8% | 4.7% | 4.8%  | 8.4% | 7.7%  | 5.1% | 7.2%  | 8.8% |
| 北広島町  | 3.6% | 4.6% | 5.7%  | 4.8% | 6.8%  | 8.9% | 8.5%  | 8.2% |
| 大崎上島町 | 7.6% | 7.8% | 6.6%  | 4.6% | 7.5%  | 5.0% | 6.9%  | 7.3% |
| 世羅町   | 6.4% | 6.0% | 7.5%  | 8.0% | 8.8%  | 7.9% | 7.6%  | 8.6% |
| 神石高原町 | 5.6% | 6.7% | 6.9%  | 5.0% | 8.0%  | 8.1% | 7.3%  | 8.2% |