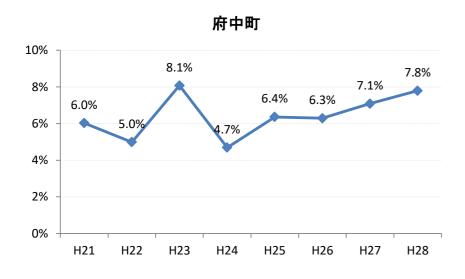

## 【大腸がん】要精検率の推移

| 大腸    | H21  | H22  | H23   | H24  | H25   | H26  | H27   | H28  |
|-------|------|------|-------|------|-------|------|-------|------|
| 全国    | 6.3% | 6.1% | 6.1%  | 6.2% | 6.6%  | 6.7% | 6.5%  | 6.2% |
| 広島県   | 6.0% | 5.9% | 6.7%  | 7.1% | 7.8%  | 7.9% | 7.7%  | 7.8% |
| 広島市   | 5.6% | 6.1% | 8.0%  | 8.6% | 8.8%  | 9.3% | 8.7%  | 8.1% |
| 呉市    | 6.4% | 5.4% | 5.6%  | 5.7% | 7.4%  | 5.7% | 5.5%  | 6.2% |
| 竹原市   | 4.6% | 5.3% | 4.3%  | 6.3% | 9.7%  | 9.8% | 9.2%  | 9.4% |
| 三原市   | 6.5% | 6.3% | 4.1%  | 4.2% | 4.3%  | 5.5% | 5.4%  | 7.7% |
| 尾道市   | 6.6% | 5.8% | 6.5%  | 6.7% | 8.0%  | 8.5% | 7.6%  | 8.8% |
| 福山市   | 7.4% | 6.6% | 6.7%  | 7.7% | 8.3%  | 7.9% | 7.5%  | 7.7% |
| 府中市   | 5.3% | 5.2% | 4.5%  | 6.0% | 6.4%  | 6.7% | 7.9%  | 9.1% |
| 三次市   | 3.9% | 3.9% | 6.7%  | 5.9% | 7.1%  | 6.7% | 6.1%  | 7.8% |
| 庄原市   | 9.9% | 7.9% | 7.8%  | 9.4% | 9.2%  | 9.7% | 10.5% | 9.0% |
| 大竹市   | 8.9% | 6.3% | 4.9%  | 8.9% | 11.4% | 9.1% | 8.7%  | 8.6% |
| 東広島市  | 4.9% | 4.5% | 5.2%  | 5.1% | 5.5%  | 5.6% | 6.7%  | 6.9% |
| 廿日市市  | 6.5% | 5.6% | 4.7%  | 5.9% | 5.2%  | 5.2% | 6.3%  | 6.4% |
| 安芸高田市 | 3.3% | 5.8% | 4.7%  | 4.1% | 6.5%  | 6.7% | 6.5%  | 6.2% |
| 江田島市  | 4.0% | 5.5% | 5.4%  | 5.3% | 8.4%  | 7.4% | 6.1%  | 8.9% |
| 府中町   | 6.0% | 5.0% | 8.1%  | 4.7% | 6.4%  | 6.3% | 7.1%  | 7.8% |
| 海田町   | 5.3% | 4.4% | 4.8%  | 6.0% | 4.8%  | 6.0% | 7.0%  | 6.8% |
| 熊野町   | 5.1% | 4.8% | 4.7%  | 5.6% | 6.0%  | 5.2% | 5.7%  | 5.1% |
| 坂町    | 3.3% | 6.3% | 15.5% | 8.1% | 13.1% | 8.9% | 11.0% | 7.0% |
| 安芸太田町 | 4.8% | 4.7% | 4.8%  | 8.4% | 7.7%  | 5.1% | 7.2%  | 8.8% |
| 北広島町  | 3.6% | 4.6% | 5.7%  | 4.8% | 6.8%  | 8.9% | 8.5%  | 8.2% |
| 大崎上島町 | 7.6% | 7.8% | 6.6%  | 4.6% | 7.5%  | 5.0% | 6.9%  | 7.3% |
| 世羅町   | 6.4% | 6.0% | 7.5%  | 8.0% | 8.8%  | 7.9% | 7.6%  | 8.6% |
| 神石高原町 | 5.6% | 6.7% | 6.9%  | 5.0% | 8.0%  | 8.1% | 7.3%  | 8.2% |