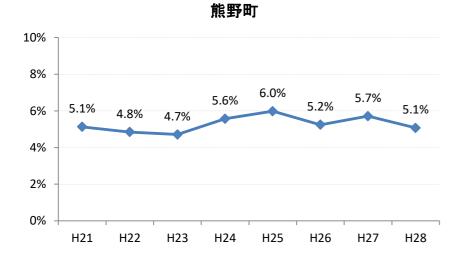

## 【大腸がん】要精検率の推移

| 大腸    | H21  | H22  | H23   | H24  | H25   | H26  | H27   | H28  |
|-------|------|------|-------|------|-------|------|-------|------|
| 全国    | 6.3% | 6.1% | 6.1%  | 6.2% | 6.6%  | 6.7% | 6.5%  | 6.2% |
| 広島県   | 6.0% | 5.9% | 6.7%  | 7.1% | 7.8%  | 7.9% | 7.7%  | 7.8% |
| 広島市   | 5.6% | 6.1% | 8.0%  | 8.6% | 8.8%  | 9.3% | 8.7%  | 8.1% |
| 呉市    | 6.4% | 5.4% | 5.6%  | 5.7% | 7.4%  | 5.7% | 5.5%  | 6.2% |
| 竹原市   | 4.6% | 5.3% | 4.3%  | 6.3% | 9.7%  | 9.8% | 9.2%  | 9.4% |
| 三原市   | 6.5% | 6.3% | 4.1%  | 4.2% | 4.3%  | 5.5% | 5.4%  | 7.7% |
| 尾道市   | 6.6% | 5.8% | 6.5%  | 6.7% | 8.0%  | 8.5% | 7.6%  | 8.8% |
| 福山市   | 7.4% | 6.6% | 6.7%  | 7.7% | 8.3%  | 7.9% | 7.5%  | 7.7% |
| 府中市   | 5.3% | 5.2% | 4.5%  | 6.0% | 6.4%  | 6.7% | 7.9%  | 9.1% |
| 三次市   | 3.9% | 3.9% | 6.7%  | 5.9% | 7.1%  | 6.7% | 6.1%  | 7.8% |
| 庄原市   | 9.9% | 7.9% | 7.8%  | 9.4% | 9.2%  | 9.7% | 10.5% | 9.0% |
| 大竹市   | 8.9% | 6.3% | 4.9%  | 8.9% | 11.4% | 9.1% | 8.7%  | 8.6% |
| 東広島市  | 4.9% | 4.5% | 5.2%  | 5.1% | 5.5%  | 5.6% | 6.7%  | 6.9% |
| 廿日市市  | 6.5% | 5.6% | 4.7%  | 5.9% | 5.2%  | 5.2% | 6.3%  | 6.4% |
| 安芸高田市 | 3.3% | 5.8% | 4.7%  | 4.1% | 6.5%  | 6.7% | 6.5%  | 6.2% |
| 江田島市  | 4.0% | 5.5% | 5.4%  | 5.3% | 8.4%  | 7.4% | 6.1%  | 8.9% |
| 府中町   | 6.0% | 5.0% | 8.1%  | 4.7% | 6.4%  | 6.3% | 7.1%  | 7.8% |
| 海田町   | 5.3% | 4.4% | 4.8%  | 6.0% | 4.8%  | 6.0% | 7.0%  | 6.8% |
| 熊野町   | 5.1% | 4.8% | 4.7%  | 5.6% | 6.0%  | 5.2% | 5.7%  | 5.1% |
| 坂町    | 3.3% | 6.3% | 15.5% | 8.1% | 13.1% | 8.9% | 11.0% | 7.0% |
| 安芸太田町 | 4.8% | 4.7% | 4.8%  | 8.4% | 7.7%  | 5.1% | 7.2%  | 8.8% |
| 北広島町  | 3.6% | 4.6% | 5.7%  | 4.8% | 6.8%  | 8.9% | 8.5%  | 8.2% |
| 大崎上島町 | 7.6% | 7.8% | 6.6%  | 4.6% | 7.5%  | 5.0% | 6.9%  | 7.3% |
| 世羅町   | 6.4% | 6.0% | 7.5%  | 8.0% | 8.8%  | 7.9% | 7.6%  | 8.6% |
| 神石高原町 | 5.6% | 6.7% | 6.9%  | 5.0% | 8.0%  | 8.1% | 7.3%  | 8.2% |