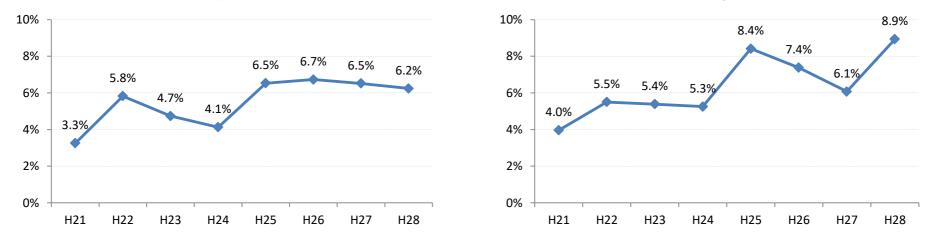

## 【大腸がん】要精検率の推移

| 大腸    | H21  | H22  | H23   | H24  | H25   | H26  | H27   | H28  |
|-------|------|------|-------|------|-------|------|-------|------|
| 全国    | 6.3% | 6.1% | 6.1%  | 6.2% | 6.6%  | 6.7% | 6.5%  | 6.2% |
| 広島県   | 6.0% | 5.9% | 6.7%  | 7.1% | 7.8%  | 7.9% | 7.7%  | 7.8% |
| 広島市   | 5.6% | 6.1% | 8.0%  | 8.6% | 8.8%  | 9.3% | 8.7%  | 8.1% |
| 呉市    | 6.4% | 5.4% | 5.6%  | 5.7% | 7.4%  | 5.7% | 5.5%  | 6.2% |
| 竹原市   | 4.6% | 5.3% | 4.3%  | 6.3% | 9.7%  | 9.8% | 9.2%  | 9.4% |
| 三原市   | 6.5% | 6.3% | 4.1%  | 4.2% | 4.3%  | 5.5% | 5.4%  | 7.7% |
| 尾道市   | 6.6% | 5.8% | 6.5%  | 6.7% | 8.0%  | 8.5% | 7.6%  | 8.8% |
| 福山市   | 7.4% | 6.6% | 6.7%  | 7.7% | 8.3%  | 7.9% | 7.5%  | 7.7% |
| 府中市   | 5.3% | 5.2% | 4.5%  | 6.0% | 6.4%  | 6.7% | 7.9%  | 9.1% |
| 三次市   | 3.9% | 3.9% | 6.7%  | 5.9% | 7.1%  | 6.7% | 6.1%  | 7.8% |
| 庄原市   | 9.9% | 7.9% | 7.8%  | 9.4% | 9.2%  | 9.7% | 10.5% | 9.0% |
| 大竹市   | 8.9% | 6.3% | 4.9%  | 8.9% | 11.4% | 9.1% | 8.7%  | 8.6% |
| 東広島市  | 4.9% | 4.5% | 5.2%  | 5.1% | 5.5%  | 5.6% | 6.7%  | 6.9% |
| 廿日市市  | 6.5% | 5.6% | 4.7%  | 5.9% | 5.2%  | 5.2% | 6.3%  | 6.4% |
| 安芸高田市 | 3.3% | 5.8% | 4.7%  | 4.1% | 6.5%  | 6.7% | 6.5%  | 6.2% |
| 江田島市  | 4.0% | 5.5% | 5.4%  | 5.3% | 8.4%  | 7.4% | 6.1%  | 8.9% |
| 府中町   | 6.0% | 5.0% | 8.1%  | 4.7% | 6.4%  | 6.3% | 7.1%  | 7.8% |
| 海田町   | 5.3% | 4.4% | 4.8%  | 6.0% | 4.8%  | 6.0% | 7.0%  | 6.8% |
| 熊野町   | 5.1% | 4.8% | 4.7%  | 5.6% | 6.0%  | 5.2% | 5.7%  | 5.1% |
| 坂町    | 3.3% | 6.3% | 15.5% | 8.1% | 13.1% | 8.9% | 11.0% | 7.0% |
| 安芸太田町 | 4.8% | 4.7% | 4.8%  | 8.4% | 7.7%  | 5.1% | 7.2%  | 8.8% |
| 北広島町  | 3.6% | 4.6% | 5.7%  | 4.8% | 6.8%  | 8.9% | 8.5%  | 8.2% |
| 大崎上島町 | 7.6% | 7.8% | 6.6%  | 4.6% | 7.5%  | 5.0% | 6.9%  | 7.3% |
| 世羅町   | 6.4% | 6.0% | 7.5%  | 8.0% | 8.8%  | 7.9% | 7.6%  | 8.6% |
| 神石高原町 | 5.6% | 6.7% | 6.9%  | 5.0% | 8.0%  | 8.1% | 7.3%  | 8.2% |

竹原市

三原市

廿日市市

安芸高田市

江田島市

神石高原町