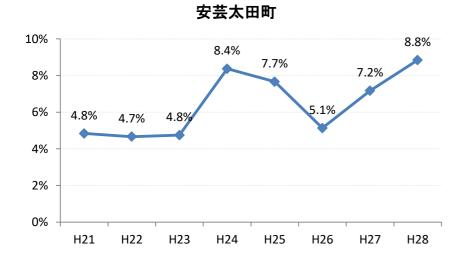

## 【大腸がん】要精検率の推移

| 大腸    | H21  | H22  | H23   | H24  | H25   | H26  | H27   | H28  |
|-------|------|------|-------|------|-------|------|-------|------|
| 全国    | 6.3% | 6.1% | 6.1%  | 6.2% | 6.6%  | 6.7% | 6.5%  | 6.2% |
| 広島県   | 6.0% | 5.9% | 6.7%  | 7.1% | 7.8%  | 7.9% | 7.7%  | 7.8% |
| 広島市   | 5.6% | 6.1% | 8.0%  | 8.6% | 8.8%  | 9.3% | 8.7%  | 8.1% |
| 呉市    | 6.4% | 5.4% | 5.6%  | 5.7% | 7.4%  | 5.7% | 5.5%  | 6.2% |
| 竹原市   | 4.6% | 5.3% | 4.3%  | 6.3% | 9.7%  | 9.8% | 9.2%  | 9.4% |
| 三原市   | 6.5% | 6.3% | 4.1%  | 4.2% | 4.3%  | 5.5% | 5.4%  | 7.7% |
| 尾道市   | 6.6% | 5.8% | 6.5%  | 6.7% | 8.0%  | 8.5% | 7.6%  | 8.8% |
| 福山市   | 7.4% | 6.6% | 6.7%  | 7.7% | 8.3%  | 7.9% | 7.5%  | 7.7% |
| 府中市   | 5.3% | 5.2% | 4.5%  | 6.0% | 6.4%  | 6.7% | 7.9%  | 9.1% |
| 三次市   | 3.9% | 3.9% | 6.7%  | 5.9% | 7.1%  | 6.7% | 6.1%  | 7.8% |
| 庄原市   | 9.9% | 7.9% | 7.8%  | 9.4% | 9.2%  | 9.7% | 10.5% | 9.0% |
| 大竹市   | 8.9% | 6.3% | 4.9%  | 8.9% | 11.4% | 9.1% | 8.7%  | 8.6% |
| 東広島市  | 4.9% | 4.5% | 5.2%  | 5.1% | 5.5%  | 5.6% | 6.7%  | 6.9% |
| 廿日市市  | 6.5% | 5.6% | 4.7%  | 5.9% | 5.2%  | 5.2% | 6.3%  | 6.4% |
| 安芸高田市 | 3.3% | 5.8% | 4.7%  | 4.1% | 6.5%  | 6.7% | 6.5%  | 6.2% |
| 江田島市  | 4.0% | 5.5% | 5.4%  | 5.3% | 8.4%  | 7.4% | 6.1%  | 8.9% |
| 府中町   | 6.0% | 5.0% | 8.1%  | 4.7% | 6.4%  | 6.3% | 7.1%  | 7.8% |
| 海田町   | 5.3% | 4.4% | 4.8%  | 6.0% | 4.8%  | 6.0% | 7.0%  | 6.8% |
| 熊野町   | 5.1% | 4.8% | 4.7%  | 5.6% | 6.0%  | 5.2% | 5.7%  | 5.1% |
| 坂町    | 3.3% | 6.3% | 15.5% | 8.1% | 13.1% | 8.9% | 11.0% | 7.0% |
| 安芸太田町 | 4.8% | 4.7% | 4.8%  | 8.4% | 7.7%  | 5.1% | 7.2%  | 8.8% |
| 北広島町  | 3.6% | 4.6% | 5.7%  | 4.8% | 6.8%  | 8.9% | 8.5%  | 8.2% |
| 大崎上島町 | 7.6% | 7.8% | 6.6%  | 4.6% | 7.5%  | 5.0% | 6.9%  | 7.3% |
| 世羅町   | 6.4% | 6.0% | 7.5%  | 8.0% | 8.8%  | 7.9% | 7.6%  | 8.6% |
| 神石高原町 | 5.6% | 6.7% | 6.9%  | 5.0% | 8.0%  | 8.1% | 7.3%  | 8.2% |