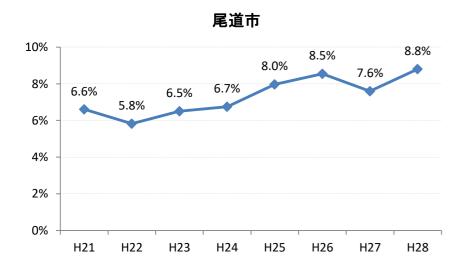

## 【大腸がん】要精検率の推移

| 大腸    | H21  | H22  | H23   | H24  | H25   | H26  | H27   | H28  |
|-------|------|------|-------|------|-------|------|-------|------|
| 全国    | 6.3% | 6.1% | 6.1%  | 6.2% | 6.6%  | 6.7% | 6.5%  | 6.2% |
| 広島県   | 6.0% | 5.9% | 6.7%  | 7.1% | 7.8%  | 7.9% | 7.7%  | 7.8% |
| 広島市   | 5.6% | 6.1% | 8.0%  | 8.6% | 8.8%  | 9.3% | 8.7%  | 8.1% |
| 呉市    | 6.4% | 5.4% | 5.6%  | 5.7% | 7.4%  | 5.7% | 5.5%  | 6.2% |
| 竹原市   | 4.6% | 5.3% | 4.3%  | 6.3% | 9.7%  | 9.8% | 9.2%  | 9.4% |
| 三原市   | 6.5% | 6.3% | 4.1%  | 4.2% | 4.3%  | 5.5% | 5.4%  | 7.7% |
| 尾道市   | 6.6% | 5.8% | 6.5%  | 6.7% | 8.0%  | 8.5% | 7.6%  | 8.8% |
| 福山市   | 7.4% | 6.6% | 6.7%  | 7.7% | 8.3%  | 7.9% | 7.5%  | 7.7% |
| 府中市   | 5.3% | 5.2% | 4.5%  | 6.0% | 6.4%  | 6.7% | 7.9%  | 9.1% |
| 三次市   | 3.9% | 3.9% | 6.7%  | 5.9% | 7.1%  | 6.7% | 6.1%  | 7.8% |
| 庄原市   | 9.9% | 7.9% | 7.8%  | 9.4% | 9.2%  | 9.7% | 10.5% | 9.0% |
| 大竹市   | 8.9% | 6.3% | 4.9%  | 8.9% | 11.4% | 9.1% | 8.7%  | 8.6% |
| 東広島市  | 4.9% | 4.5% | 5.2%  | 5.1% | 5.5%  | 5.6% | 6.7%  | 6.9% |
| 廿日市市  | 6.5% | 5.6% | 4.7%  | 5.9% | 5.2%  | 5.2% | 6.3%  | 6.4% |
| 安芸高田市 | 3.3% | 5.8% | 4.7%  | 4.1% | 6.5%  | 6.7% | 6.5%  | 6.2% |
| 江田島市  | 4.0% | 5.5% | 5.4%  | 5.3% | 8.4%  | 7.4% | 6.1%  | 8.9% |
| 府中町   | 6.0% | 5.0% | 8.1%  | 4.7% | 6.4%  | 6.3% | 7.1%  | 7.8% |
| 海田町   | 5.3% | 4.4% | 4.8%  | 6.0% | 4.8%  | 6.0% | 7.0%  | 6.8% |
| 熊野町   | 5.1% | 4.8% | 4.7%  | 5.6% | 6.0%  | 5.2% | 5.7%  | 5.1% |
| 坂町    | 3.3% | 6.3% | 15.5% | 8.1% | 13.1% | 8.9% | 11.0% | 7.0% |
| 安芸太田町 | 4.8% | 4.7% | 4.8%  | 8.4% | 7.7%  | 5.1% | 7.2%  | 8.8% |
| 北広島町  | 3.6% | 4.6% | 5.7%  | 4.8% | 6.8%  | 8.9% | 8.5%  | 8.2% |
| 大崎上島町 | 7.6% | 7.8% | 6.6%  | 4.6% | 7.5%  | 5.0% | 6.9%  | 7.3% |
| 世羅町   | 6.4% | 6.0% | 7.5%  | 8.0% | 8.8%  | 7.9% | 7.6%  | 8.6% |
| 神石高原町 | 5.6% | 6.7% | 6.9%  | 5.0% | 8.0%  | 8.1% | 7.3%  | 8.2% |