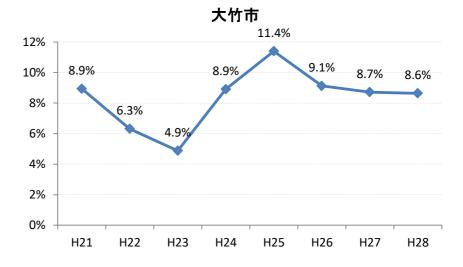

## 【大腸がん】要精検率の推移

| 大腸    | H21  | H22  | H23   | H24  | H25   | H26  | H27   | H28  |
|-------|------|------|-------|------|-------|------|-------|------|
| 全国    | 6.3% | 6.1% | 6.1%  | 6.2% | 6.6%  | 6.7% | 6.5%  | 6.2% |
| 広島県   | 6.0% | 5.9% | 6.7%  | 7.1% | 7.8%  | 7.9% | 7.7%  | 7.8% |
| 広島市   | 5.6% | 6.1% | 8.0%  | 8.6% | 8.8%  | 9.3% | 8.7%  | 8.1% |
| 呉市    | 6.4% | 5.4% | 5.6%  | 5.7% | 7.4%  | 5.7% | 5.5%  | 6.2% |
| 竹原市   | 4.6% | 5.3% | 4.3%  | 6.3% | 9.7%  | 9.8% | 9.2%  | 9.4% |
| 三原市   | 6.5% | 6.3% | 4.1%  | 4.2% | 4.3%  | 5.5% | 5.4%  | 7.7% |
| 尾道市   | 6.6% | 5.8% | 6.5%  | 6.7% | 8.0%  | 8.5% | 7.6%  | 8.8% |
| 福山市   | 7.4% | 6.6% | 6.7%  | 7.7% | 8.3%  | 7.9% | 7.5%  | 7.7% |
| 府中市   | 5.3% | 5.2% | 4.5%  | 6.0% | 6.4%  | 6.7% | 7.9%  | 9.1% |
| 三次市   | 3.9% | 3.9% | 6.7%  | 5.9% | 7.1%  | 6.7% | 6.1%  | 7.8% |
| 庄原市   | 9.9% | 7.9% | 7.8%  | 9.4% | 9.2%  | 9.7% | 10.5% | 9.0% |
| 大竹市   | 8.9% | 6.3% | 4.9%  | 8.9% | 11.4% | 9.1% | 8.7%  | 8.6% |
| 東広島市  | 4.9% | 4.5% | 5.2%  | 5.1% | 5.5%  | 5.6% | 6.7%  | 6.9% |
| 廿日市市  | 6.5% | 5.6% | 4.7%  | 5.9% | 5.2%  | 5.2% | 6.3%  | 6.4% |
| 安芸高田市 | 3.3% | 5.8% | 4.7%  | 4.1% | 6.5%  | 6.7% | 6.5%  | 6.2% |
| 江田島市  | 4.0% | 5.5% | 5.4%  | 5.3% | 8.4%  | 7.4% | 6.1%  | 8.9% |
| 府中町   | 6.0% | 5.0% | 8.1%  | 4.7% | 6.4%  | 6.3% | 7.1%  | 7.8% |
| 海田町   | 5.3% | 4.4% | 4.8%  | 6.0% | 4.8%  | 6.0% | 7.0%  | 6.8% |
| 熊野町   | 5.1% | 4.8% | 4.7%  | 5.6% | 6.0%  | 5.2% | 5.7%  | 5.1% |
| 坂町    | 3.3% | 6.3% | 15.5% | 8.1% | 13.1% | 8.9% | 11.0% | 7.0% |
| 安芸太田町 | 4.8% | 4.7% | 4.8%  | 8.4% | 7.7%  | 5.1% | 7.2%  | 8.8% |
| 北広島町  | 3.6% | 4.6% | 5.7%  | 4.8% | 6.8%  | 8.9% | 8.5%  | 8.2% |
| 大崎上島町 | 7.6% | 7.8% | 6.6%  | 4.6% | 7.5%  | 5.0% | 6.9%  | 7.3% |
| 世羅町   | 6.4% | 6.0% | 7.5%  | 8.0% | 8.8%  | 7.9% | 7.6%  | 8.6% |
| 神石高原町 | 5.6% | 6.7% | 6.9%  | 5.0% | 8.0%  | 8.1% | 7.3%  | 8.2% |