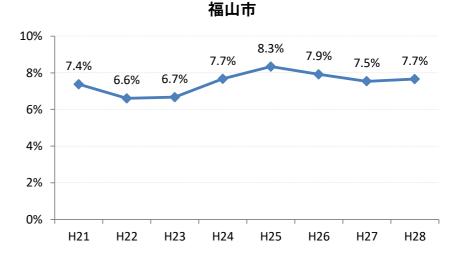

## 【大腸がん】要精検率の推移

| 大腸    | H21  | H22  | H23   | H24  | H25   | H26  | H27   | H28  |
|-------|------|------|-------|------|-------|------|-------|------|
| 全国    | 6.3% | 6.1% | 6.1%  | 6.2% | 6.6%  | 6.7% | 6.5%  | 6.2% |
| 広島県   | 6.0% | 5.9% | 6.7%  | 7.1% | 7.8%  | 7.9% | 7.7%  | 7.8% |
| 広島市   | 5.6% | 6.1% | 8.0%  | 8.6% | 8.8%  | 9.3% | 8.7%  | 8.1% |
| 呉市    | 6.4% | 5.4% | 5.6%  | 5.7% | 7.4%  | 5.7% | 5.5%  | 6.2% |
| 竹原市   | 4.6% | 5.3% | 4.3%  | 6.3% | 9.7%  | 9.8% | 9.2%  | 9.4% |
| 三原市   | 6.5% | 6.3% | 4.1%  | 4.2% | 4.3%  | 5.5% | 5.4%  | 7.7% |
| 尾道市   | 6.6% | 5.8% | 6.5%  | 6.7% | 8.0%  | 8.5% | 7.6%  | 8.8% |
| 福山市   | 7.4% | 6.6% | 6.7%  | 7.7% | 8.3%  | 7.9% | 7.5%  | 7.7% |
| 府中市   | 5.3% | 5.2% | 4.5%  | 6.0% | 6.4%  | 6.7% | 7.9%  | 9.1% |
| 三次市   | 3.9% | 3.9% | 6.7%  | 5.9% | 7.1%  | 6.7% | 6.1%  | 7.8% |
| 庄原市   | 9.9% | 7.9% | 7.8%  | 9.4% | 9.2%  | 9.7% | 10.5% | 9.0% |
| 大竹市   | 8.9% | 6.3% | 4.9%  | 8.9% | 11.4% | 9.1% | 8.7%  | 8.6% |
| 東広島市  | 4.9% | 4.5% | 5.2%  | 5.1% | 5.5%  | 5.6% | 6.7%  | 6.9% |
| 廿日市市  | 6.5% | 5.6% | 4.7%  | 5.9% | 5.2%  | 5.2% | 6.3%  | 6.4% |
| 安芸高田市 | 3.3% | 5.8% | 4.7%  | 4.1% | 6.5%  | 6.7% | 6.5%  | 6.2% |
| 江田島市  | 4.0% | 5.5% | 5.4%  | 5.3% | 8.4%  | 7.4% | 6.1%  | 8.9% |
| 府中町   | 6.0% | 5.0% | 8.1%  | 4.7% | 6.4%  | 6.3% | 7.1%  | 7.8% |
| 海田町   | 5.3% | 4.4% | 4.8%  | 6.0% | 4.8%  | 6.0% | 7.0%  | 6.8% |
| 熊野町   | 5.1% | 4.8% | 4.7%  | 5.6% | 6.0%  | 5.2% | 5.7%  | 5.1% |
| 坂町    | 3.3% | 6.3% | 15.5% | 8.1% | 13.1% | 8.9% | 11.0% | 7.0% |
| 安芸太田町 | 4.8% | 4.7% | 4.8%  | 8.4% | 7.7%  | 5.1% | 7.2%  | 8.8% |
| 北広島町  | 3.6% | 4.6% | 5.7%  | 4.8% | 6.8%  | 8.9% | 8.5%  | 8.2% |
| 大崎上島町 | 7.6% | 7.8% | 6.6%  | 4.6% | 7.5%  | 5.0% | 6.9%  | 7.3% |
| 世羅町   | 6.4% | 6.0% | 7.5%  | 8.0% | 8.8%  | 7.9% | 7.6%  | 8.6% |
| 神石高原町 | 5.6% | 6.7% | 6.9%  | 5.0% | 8.0%  | 8.1% | 7.3%  | 8.2% |