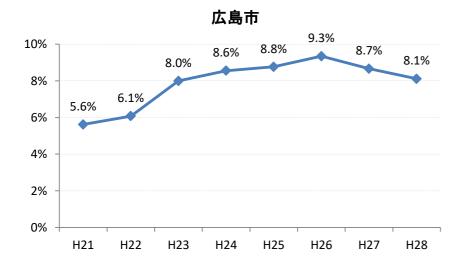

## 【大腸がん】要精検率の推移

| 大腸    | H21  | H22  | H23   | H24  | H25   | H26  | H27   | H28  |
|-------|------|------|-------|------|-------|------|-------|------|
| 全国    | 6.3% | 6.1% | 6.1%  | 6.2% | 6.6%  | 6.7% | 6.5%  | 6.2% |
| 広島県   | 6.0% | 5.9% | 6.7%  | 7.1% | 7.8%  | 7.9% | 7.7%  | 7.8% |
| 広島市   | 5.6% | 6.1% | 8.0%  | 8.6% | 8.8%  | 9.3% | 8.7%  | 8.1% |
| 呉市    | 6.4% | 5.4% | 5.6%  | 5.7% | 7.4%  | 5.7% | 5.5%  | 6.2% |
| 竹原市   | 4.6% | 5.3% | 4.3%  | 6.3% | 9.7%  | 9.8% | 9.2%  | 9.4% |
| 三原市   | 6.5% | 6.3% | 4.1%  | 4.2% | 4.3%  | 5.5% | 5.4%  | 7.7% |
| 尾道市   | 6.6% | 5.8% | 6.5%  | 6.7% | 8.0%  | 8.5% | 7.6%  | 8.8% |
| 福山市   | 7.4% | 6.6% | 6.7%  | 7.7% | 8.3%  | 7.9% | 7.5%  | 7.7% |
| 府中市   | 5.3% | 5.2% | 4.5%  | 6.0% | 6.4%  | 6.7% | 7.9%  | 9.1% |
| 三次市   | 3.9% | 3.9% | 6.7%  | 5.9% | 7.1%  | 6.7% | 6.1%  | 7.8% |
| 庄原市   | 9.9% | 7.9% | 7.8%  | 9.4% | 9.2%  | 9.7% | 10.5% | 9.0% |
| 大竹市   | 8.9% | 6.3% | 4.9%  | 8.9% | 11.4% | 9.1% | 8.7%  | 8.6% |
| 東広島市  | 4.9% | 4.5% | 5.2%  | 5.1% | 5.5%  | 5.6% | 6.7%  | 6.9% |
| 廿日市市  | 6.5% | 5.6% | 4.7%  | 5.9% | 5.2%  | 5.2% | 6.3%  | 6.4% |
| 安芸高田市 | 3.3% | 5.8% | 4.7%  | 4.1% | 6.5%  | 6.7% | 6.5%  | 6.2% |
| 江田島市  | 4.0% | 5.5% | 5.4%  | 5.3% | 8.4%  | 7.4% | 6.1%  | 8.9% |
| 府中町   | 6.0% | 5.0% | 8.1%  | 4.7% | 6.4%  | 6.3% | 7.1%  | 7.8% |
| 海田町   | 5.3% | 4.4% | 4.8%  | 6.0% | 4.8%  | 6.0% | 7.0%  | 6.8% |
| 熊野町   | 5.1% | 4.8% | 4.7%  | 5.6% | 6.0%  | 5.2% | 5.7%  | 5.1% |
| 坂町    | 3.3% | 6.3% | 15.5% | 8.1% | 13.1% | 8.9% | 11.0% | 7.0% |
| 安芸太田町 | 4.8% | 4.7% | 4.8%  | 8.4% | 7.7%  | 5.1% | 7.2%  | 8.8% |
| 北広島町  | 3.6% | 4.6% | 5.7%  | 4.8% | 6.8%  | 8.9% | 8.5%  | 8.2% |
| 大崎上島町 | 7.6% | 7.8% | 6.6%  | 4.6% | 7.5%  | 5.0% | 6.9%  | 7.3% |
| 世羅町   | 6.4% | 6.0% | 7.5%  | 8.0% | 8.8%  | 7.9% | 7.6%  | 8.6% |
| 神石高原町 | 5.6% | 6.7% | 6.9%  | 5.0% | 8.0%  | 8.1% | 7.3%  | 8.2% |