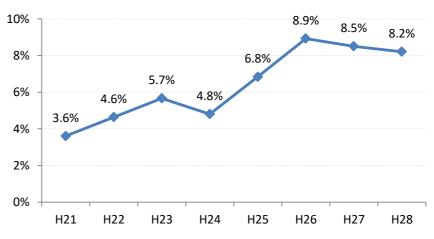

## 【大腸がん】要精検率の推移

| 大腸    | H21  | H22  | H23   | H24  | H25   | H26  | H27   | H28  |
|-------|------|------|-------|------|-------|------|-------|------|
| 全国    | 6.3% | 6.1% | 6.1%  | 6.2% | 6.6%  | 6.7% | 6.5%  | 6.2% |
| 広島県   | 6.0% | 5.9% | 6.7%  | 7.1% | 7.8%  | 7.9% | 7.7%  | 7.8% |
| 広島市   | 5.6% | 6.1% | 8.0%  | 8.6% | 8.8%  | 9.3% | 8.7%  | 8.1% |
| 呉市    | 6.4% | 5.4% | 5.6%  | 5.7% | 7.4%  | 5.7% | 5.5%  | 6.2% |
| 竹原市   | 4.6% | 5.3% | 4.3%  | 6.3% | 9.7%  | 9.8% | 9.2%  | 9.4% |
| 三原市   | 6.5% | 6.3% | 4.1%  | 4.2% | 4.3%  | 5.5% | 5.4%  | 7.7% |
| 尾道市   | 6.6% | 5.8% | 6.5%  | 6.7% | 8.0%  | 8.5% | 7.6%  | 8.8% |
| 福山市   | 7.4% | 6.6% | 6.7%  | 7.7% | 8.3%  | 7.9% | 7.5%  | 7.7% |
| 府中市   | 5.3% | 5.2% | 4.5%  | 6.0% | 6.4%  | 6.7% | 7.9%  | 9.1% |
| 三次市   | 3.9% | 3.9% | 6.7%  | 5.9% | 7.1%  | 6.7% | 6.1%  | 7.8% |
| 庄原市   | 9.9% | 7.9% | 7.8%  | 9.4% | 9.2%  | 9.7% | 10.5% | 9.0% |
| 大竹市   | 8.9% | 6.3% | 4.9%  | 8.9% | 11.4% | 9.1% | 8.7%  | 8.6% |
| 東広島市  | 4.9% | 4.5% | 5.2%  | 5.1% | 5.5%  | 5.6% | 6.7%  | 6.9% |
| 廿日市市  | 6.5% | 5.6% | 4.7%  | 5.9% | 5.2%  | 5.2% | 6.3%  | 6.4% |
| 安芸高田市 | 3.3% | 5.8% | 4.7%  | 4.1% | 6.5%  | 6.7% | 6.5%  | 6.2% |
| 江田島市  | 4.0% | 5.5% | 5.4%  | 5.3% | 8.4%  | 7.4% | 6.1%  | 8.9% |
| 府中町   | 6.0% | 5.0% | 8.1%  | 4.7% | 6.4%  | 6.3% | 7.1%  | 7.8% |
| 海田町   | 5.3% | 4.4% | 4.8%  | 6.0% | 4.8%  | 6.0% | 7.0%  | 6.8% |
| 熊野町   | 5.1% | 4.8% | 4.7%  | 5.6% | 6.0%  | 5.2% | 5.7%  | 5.1% |
| 坂町    | 3.3% | 6.3% | 15.5% | 8.1% | 13.1% | 8.9% | 11.0% | 7.0% |
| 安芸太田町 | 4.8% | 4.7% | 4.8%  | 8.4% | 7.7%  | 5.1% | 7.2%  | 8.8% |
| 北広島町  | 3.6% | 4.6% | 5.7%  | 4.8% | 6.8%  | 8.9% | 8.5%  | 8.2% |
| 大崎上島町 | 7.6% | 7.8% | 6.6%  | 4.6% | 7.5%  | 5.0% | 6.9%  | 7.3% |
| 世羅町   | 6.4% | 6.0% | 7.5%  | 8.0% | 8.8%  | 7.9% | 7.6%  | 8.6% |
| 神石高原町 | 5.6% | 6.7% | 6.9%  | 5.0% | 8.0%  | 8.1% | 7.3%  | 8.2% |