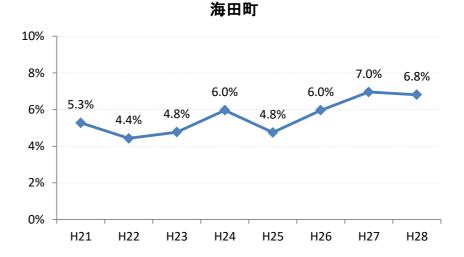

## 【大腸がん】要精検率の推移

| 大腸    | H21  | H22  | H23   | H24  | H25   | H26  | H27   | H28  |
|-------|------|------|-------|------|-------|------|-------|------|
| 全国    | 6.3% | 6.1% | 6.1%  | 6.2% | 6.6%  | 6.7% | 6.5%  | 6.2% |
| 広島県   | 6.0% | 5.9% | 6.7%  | 7.1% | 7.8%  | 7.9% | 7.7%  | 7.8% |
| 広島市   | 5.6% | 6.1% | 8.0%  | 8.6% | 8.8%  | 9.3% | 8.7%  | 8.1% |
| 呉市    | 6.4% | 5.4% | 5.6%  | 5.7% | 7.4%  | 5.7% | 5.5%  | 6.2% |
| 竹原市   | 4.6% | 5.3% | 4.3%  | 6.3% | 9.7%  | 9.8% | 9.2%  | 9.4% |
| 三原市   | 6.5% | 6.3% | 4.1%  | 4.2% | 4.3%  | 5.5% | 5.4%  | 7.7% |
| 尾道市   | 6.6% | 5.8% | 6.5%  | 6.7% | 8.0%  | 8.5% | 7.6%  | 8.8% |
| 福山市   | 7.4% | 6.6% | 6.7%  | 7.7% | 8.3%  | 7.9% | 7.5%  | 7.7% |
| 府中市   | 5.3% | 5.2% | 4.5%  | 6.0% | 6.4%  | 6.7% | 7.9%  | 9.1% |
| 三次市   | 3.9% | 3.9% | 6.7%  | 5.9% | 7.1%  | 6.7% | 6.1%  | 7.8% |
| 庄原市   | 9.9% | 7.9% | 7.8%  | 9.4% | 9.2%  | 9.7% | 10.5% | 9.0% |
| 大竹市   | 8.9% | 6.3% | 4.9%  | 8.9% | 11.4% | 9.1% | 8.7%  | 8.6% |
| 東広島市  | 4.9% | 4.5% | 5.2%  | 5.1% | 5.5%  | 5.6% | 6.7%  | 6.9% |
| 廿日市市  | 6.5% | 5.6% | 4.7%  | 5.9% | 5.2%  | 5.2% | 6.3%  | 6.4% |
| 安芸高田市 | 3.3% | 5.8% | 4.7%  | 4.1% | 6.5%  | 6.7% | 6.5%  | 6.2% |
| 江田島市  | 4.0% | 5.5% | 5.4%  | 5.3% | 8.4%  | 7.4% | 6.1%  | 8.9% |
| 府中町   | 6.0% | 5.0% | 8.1%  | 4.7% | 6.4%  | 6.3% | 7.1%  | 7.8% |
| 海田町   | 5.3% | 4.4% | 4.8%  | 6.0% | 4.8%  | 6.0% | 7.0%  | 6.8% |
| 熊野町   | 5.1% | 4.8% | 4.7%  | 5.6% | 6.0%  | 5.2% | 5.7%  | 5.1% |
| 坂町    | 3.3% | 6.3% | 15.5% | 8.1% | 13.1% | 8.9% | 11.0% | 7.0% |
| 安芸太田町 | 4.8% | 4.7% | 4.8%  | 8.4% | 7.7%  | 5.1% | 7.2%  | 8.8% |
| 北広島町  | 3.6% | 4.6% | 5.7%  | 4.8% | 6.8%  | 8.9% | 8.5%  | 8.2% |
| 大崎上島町 | 7.6% | 7.8% | 6.6%  | 4.6% | 7.5%  | 5.0% | 6.9%  | 7.3% |
| 世羅町   | 6.4% | 6.0% | 7.5%  | 8.0% | 8.8%  | 7.9% | 7.6%  | 8.6% |
| 神石高原町 | 5.6% | 6.7% | 6.9%  | 5.0% | 8.0%  | 8.1% | 7.3%  | 8.2% |