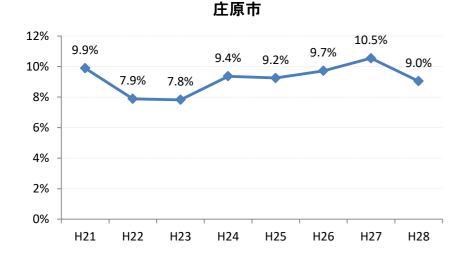

## 【大腸がん】要精検率の推移

| 大腸    | H21  | H22  | H23   | H24  | H25   | H26  | H27   | H28  |
|-------|------|------|-------|------|-------|------|-------|------|
| 全国    | 6.3% | 6.1% | 6.1%  | 6.2% | 6.6%  | 6.7% | 6.5%  | 6.2% |
| 広島県   | 6.0% | 5.9% | 6.7%  | 7.1% | 7.8%  | 7.9% | 7.7%  | 7.8% |
| 広島市   | 5.6% | 6.1% | 8.0%  | 8.6% | 8.8%  | 9.3% | 8.7%  | 8.1% |
| 呉市    | 6.4% | 5.4% | 5.6%  | 5.7% | 7.4%  | 5.7% | 5.5%  | 6.2% |
| 竹原市   | 4.6% | 5.3% | 4.3%  | 6.3% | 9.7%  | 9.8% | 9.2%  | 9.4% |
| 三原市   | 6.5% | 6.3% | 4.1%  | 4.2% | 4.3%  | 5.5% | 5.4%  | 7.7% |
| 尾道市   | 6.6% | 5.8% | 6.5%  | 6.7% | 8.0%  | 8.5% | 7.6%  | 8.8% |
| 福山市   | 7.4% | 6.6% | 6.7%  | 7.7% | 8.3%  | 7.9% | 7.5%  | 7.7% |
| 府中市   | 5.3% | 5.2% | 4.5%  | 6.0% | 6.4%  | 6.7% | 7.9%  | 9.1% |
| 三次市   | 3.9% | 3.9% | 6.7%  | 5.9% | 7.1%  | 6.7% | 6.1%  | 7.8% |
| 庄原市   | 9.9% | 7.9% | 7.8%  | 9.4% | 9.2%  | 9.7% | 10.5% | 9.0% |
| 大竹市   | 8.9% | 6.3% | 4.9%  | 8.9% | 11.4% | 9.1% | 8.7%  | 8.6% |
| 東広島市  | 4.9% | 4.5% | 5.2%  | 5.1% | 5.5%  | 5.6% | 6.7%  | 6.9% |
| 廿日市市  | 6.5% | 5.6% | 4.7%  | 5.9% | 5.2%  | 5.2% | 6.3%  | 6.4% |
| 安芸高田市 | 3.3% | 5.8% | 4.7%  | 4.1% | 6.5%  | 6.7% | 6.5%  | 6.2% |
| 江田島市  | 4.0% | 5.5% | 5.4%  | 5.3% | 8.4%  | 7.4% | 6.1%  | 8.9% |
| 府中町   | 6.0% | 5.0% | 8.1%  | 4.7% | 6.4%  | 6.3% | 7.1%  | 7.8% |
| 海田町   | 5.3% | 4.4% | 4.8%  | 6.0% | 4.8%  | 6.0% | 7.0%  | 6.8% |
| 熊野町   | 5.1% | 4.8% | 4.7%  | 5.6% | 6.0%  | 5.2% | 5.7%  | 5.1% |
| 坂町    | 3.3% | 6.3% | 15.5% | 8.1% | 13.1% | 8.9% | 11.0% | 7.0% |
| 安芸太田町 | 4.8% | 4.7% | 4.8%  | 8.4% | 7.7%  | 5.1% | 7.2%  | 8.8% |
| 北広島町  | 3.6% | 4.6% | 5.7%  | 4.8% | 6.8%  | 8.9% | 8.5%  | 8.2% |
| 大崎上島町 | 7.6% | 7.8% | 6.6%  | 4.6% | 7.5%  | 5.0% | 6.9%  | 7.3% |
| 世羅町   | 6.4% | 6.0% | 7.5%  | 8.0% | 8.8%  | 7.9% | 7.6%  | 8.6% |
| 神石高原町 | 5.6% | 6.7% | 6.9%  | 5.0% | 8.0%  | 8.1% | 7.3%  | 8.2% |