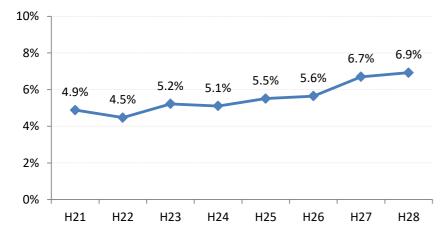

## 【大腸がん】要精検率の推移

| 大腸    | H21  | H22  | H23   | H24  | H25   | H26  | H27   | H28  |
|-------|------|------|-------|------|-------|------|-------|------|
| 全国    | 6.3% | 6.1% | 6.1%  | 6.2% | 6.6%  | 6.7% | 6.5%  | 6.2% |
| 広島県   | 6.0% | 5.9% | 6.7%  | 7.1% | 7.8%  | 7.9% | 7.7%  | 7.8% |
| 広島市   | 5.6% | 6.1% | 8.0%  | 8.6% | 8.8%  | 9.3% | 8.7%  | 8.1% |
| 呉市    | 6.4% | 5.4% | 5.6%  | 5.7% | 7.4%  | 5.7% | 5.5%  | 6.2% |
| 竹原市   | 4.6% | 5.3% | 4.3%  | 6.3% | 9.7%  | 9.8% | 9.2%  | 9.4% |
| 三原市   | 6.5% | 6.3% | 4.1%  | 4.2% | 4.3%  | 5.5% | 5.4%  | 7.7% |
| 尾道市   | 6.6% | 5.8% | 6.5%  | 6.7% | 8.0%  | 8.5% | 7.6%  | 8.8% |
| 福山市   | 7.4% | 6.6% | 6.7%  | 7.7% | 8.3%  | 7.9% | 7.5%  | 7.7% |
| 府中市   | 5.3% | 5.2% | 4.5%  | 6.0% | 6.4%  | 6.7% | 7.9%  | 9.1% |
| 三次市   | 3.9% | 3.9% | 6.7%  | 5.9% | 7.1%  | 6.7% | 6.1%  | 7.8% |
| 庄原市   | 9.9% | 7.9% | 7.8%  | 9.4% | 9.2%  | 9.7% | 10.5% | 9.0% |
| 大竹市   | 8.9% | 6.3% | 4.9%  | 8.9% | 11.4% | 9.1% | 8.7%  | 8.6% |
| 東広島市  | 4.9% | 4.5% | 5.2%  | 5.1% | 5.5%  | 5.6% | 6.7%  | 6.9% |
| 廿日市市  | 6.5% | 5.6% | 4.7%  | 5.9% | 5.2%  | 5.2% | 6.3%  | 6.4% |
| 安芸高田市 | 3.3% | 5.8% | 4.7%  | 4.1% | 6.5%  | 6.7% | 6.5%  | 6.2% |
| 江田島市  | 4.0% | 5.5% | 5.4%  | 5.3% | 8.4%  | 7.4% | 6.1%  | 8.9% |
| 府中町   | 6.0% | 5.0% | 8.1%  | 4.7% | 6.4%  | 6.3% | 7.1%  | 7.8% |
| 海田町   | 5.3% | 4.4% | 4.8%  | 6.0% | 4.8%  | 6.0% | 7.0%  | 6.8% |
| 熊野町   | 5.1% | 4.8% | 4.7%  | 5.6% | 6.0%  | 5.2% | 5.7%  | 5.1% |
| 坂町    | 3.3% | 6.3% | 15.5% | 8.1% | 13.1% | 8.9% | 11.0% | 7.0% |
| 安芸太田町 | 4.8% | 4.7% | 4.8%  | 8.4% | 7.7%  | 5.1% | 7.2%  | 8.8% |
| 北広島町  | 3.6% | 4.6% | 5.7%  | 4.8% | 6.8%  | 8.9% | 8.5%  | 8.2% |
| 大崎上島町 | 7.6% | 7.8% | 6.6%  | 4.6% | 7.5%  | 5.0% | 6.9%  | 7.3% |
| 世羅町   | 6.4% | 6.0% | 7.5%  | 8.0% | 8.8%  | 7.9% | 7.6%  | 8.6% |
| 神石高原町 | 5.6% | 6.7% | 6.9%  | 5.0% | 8.0%  | 8.1% | 7.3%  | 8.2% |