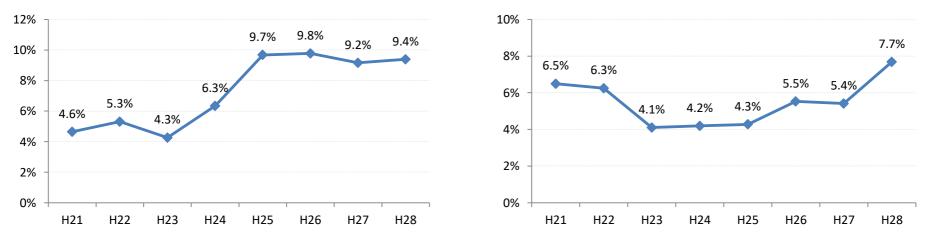

## 【大腸がん】要精検率の推移

| 大腸    | H21  | H22  | H23   | H24  | H25   | H26  | H27   | H28  |
|-------|------|------|-------|------|-------|------|-------|------|
| 全国    | 6.3% | 6.1% | 6.1%  | 6.2% | 6.6%  | 6.7% | 6.5%  | 6.2% |
| 広島県   | 6.0% | 5.9% | 6.7%  | 7.1% | 7.8%  | 7.9% | 7.7%  | 7.8% |
| 広島市   | 5.6% | 6.1% | 8.0%  | 8.6% | 8.8%  | 9.3% | 8.7%  | 8.1% |
| 呉市    | 6.4% | 5.4% | 5.6%  | 5.7% | 7.4%  | 5.7% | 5.5%  | 6.2% |
| 竹原市   | 4.6% | 5.3% | 4.3%  | 6.3% | 9.7%  | 9.8% | 9.2%  | 9.4% |
| 三原市   | 6.5% | 6.3% | 4.1%  | 4.2% | 4.3%  | 5.5% | 5.4%  | 7.7% |
| 尾道市   | 6.6% | 5.8% | 6.5%  | 6.7% | 8.0%  | 8.5% | 7.6%  | 8.8% |
| 福山市   | 7.4% | 6.6% | 6.7%  | 7.7% | 8.3%  | 7.9% | 7.5%  | 7.7% |
| 府中市   | 5.3% | 5.2% | 4.5%  | 6.0% | 6.4%  | 6.7% | 7.9%  | 9.1% |
| 三次市   | 3.9% | 3.9% | 6.7%  | 5.9% | 7.1%  | 6.7% | 6.1%  | 7.8% |
| 庄原市   | 9.9% | 7.9% | 7.8%  | 9.4% | 9.2%  | 9.7% | 10.5% | 9.0% |
| 大竹市   | 8.9% | 6.3% | 4.9%  | 8.9% | 11.4% | 9.1% | 8.7%  | 8.6% |
| 東広島市  | 4.9% | 4.5% | 5.2%  | 5.1% | 5.5%  | 5.6% | 6.7%  | 6.9% |
| 廿日市市  | 6.5% | 5.6% | 4.7%  | 5.9% | 5.2%  | 5.2% | 6.3%  | 6.4% |
| 安芸高田市 | 3.3% | 5.8% | 4.7%  | 4.1% | 6.5%  | 6.7% | 6.5%  | 6.2% |
| 江田島市  | 4.0% | 5.5% | 5.4%  | 5.3% | 8.4%  | 7.4% | 6.1%  | 8.9% |
| 府中町   | 6.0% | 5.0% | 8.1%  | 4.7% | 6.4%  | 6.3% | 7.1%  | 7.8% |
| 海田町   | 5.3% | 4.4% | 4.8%  | 6.0% | 4.8%  | 6.0% | 7.0%  | 6.8% |
| 熊野町   | 5.1% | 4.8% | 4.7%  | 5.6% | 6.0%  | 5.2% | 5.7%  | 5.1% |
| 坂町    | 3.3% | 6.3% | 15.5% | 8.1% | 13.1% | 8.9% | 11.0% | 7.0% |
| 安芸太田町 | 4.8% | 4.7% | 4.8%  | 8.4% | 7.7%  | 5.1% | 7.2%  | 8.8% |
| 北広島町  | 3.6% | 4.6% | 5.7%  | 4.8% | 6.8%  | 8.9% | 8.5%  | 8.2% |
| 大崎上島町 | 7.6% | 7.8% | 6.6%  | 4.6% | 7.5%  | 5.0% | 6.9%  | 7.3% |
| 世羅町   | 6.4% | 6.0% | 7.5%  | 8.0% | 8.8%  | 7.9% | 7.6%  | 8.6% |
| 神石高原町 | 5.6% | 6.7% | 6.9%  | 5.0% | 8.0%  | 8.1% | 7.3%  | 8.2% |