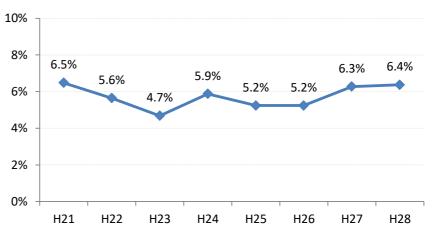

## 【大腸がん】要精検率の推移

| 大腸    | H21  | H22  | H23   | H24  | H25   | H26  | H27   | H28  |
|-------|------|------|-------|------|-------|------|-------|------|
| 全国    | 6.3% | 6.1% | 6.1%  | 6.2% | 6.6%  | 6.7% | 6.5%  | 6.2% |
| 広島県   | 6.0% | 5.9% | 6.7%  | 7.1% | 7.8%  | 7.9% | 7.7%  | 7.8% |
| 広島市   | 5.6% | 6.1% | 8.0%  | 8.6% | 8.8%  | 9.3% | 8.7%  | 8.1% |
| 呉市    | 6.4% | 5.4% | 5.6%  | 5.7% | 7.4%  | 5.7% | 5.5%  | 6.2% |
| 竹原市   | 4.6% | 5.3% | 4.3%  | 6.3% | 9.7%  | 9.8% | 9.2%  | 9.4% |
| 三原市   | 6.5% | 6.3% | 4.1%  | 4.2% | 4.3%  | 5.5% | 5.4%  | 7.7% |
| 尾道市   | 6.6% | 5.8% | 6.5%  | 6.7% | 8.0%  | 8.5% | 7.6%  | 8.8% |
| 福山市   | 7.4% | 6.6% | 6.7%  | 7.7% | 8.3%  | 7.9% | 7.5%  | 7.7% |
| 府中市   | 5.3% | 5.2% | 4.5%  | 6.0% | 6.4%  | 6.7% | 7.9%  | 9.1% |
| 三次市   | 3.9% | 3.9% | 6.7%  | 5.9% | 7.1%  | 6.7% | 6.1%  | 7.8% |
| 庄原市   | 9.9% | 7.9% | 7.8%  | 9.4% | 9.2%  | 9.7% | 10.5% | 9.0% |
| 大竹市   | 8.9% | 6.3% | 4.9%  | 8.9% | 11.4% | 9.1% | 8.7%  | 8.6% |
| 東広島市  | 4.9% | 4.5% | 5.2%  | 5.1% | 5.5%  | 5.6% | 6.7%  | 6.9% |
| 廿日市市  | 6.5% | 5.6% | 4.7%  | 5.9% | 5.2%  | 5.2% | 6.3%  | 6.4% |
| 安芸高田市 | 3.3% | 5.8% | 4.7%  | 4.1% | 6.5%  | 6.7% | 6.5%  | 6.2% |
| 江田島市  | 4.0% | 5.5% | 5.4%  | 5.3% | 8.4%  | 7.4% | 6.1%  | 8.9% |
| 府中町   | 6.0% | 5.0% | 8.1%  | 4.7% | 6.4%  | 6.3% | 7.1%  | 7.8% |
| 海田町   | 5.3% | 4.4% | 4.8%  | 6.0% | 4.8%  | 6.0% | 7.0%  | 6.8% |
| 熊野町   | 5.1% | 4.8% | 4.7%  | 5.6% | 6.0%  | 5.2% | 5.7%  | 5.1% |
| 坂町    | 3.3% | 6.3% | 15.5% | 8.1% | 13.1% | 8.9% | 11.0% | 7.0% |
| 安芸太田町 | 4.8% | 4.7% | 4.8%  | 8.4% | 7.7%  | 5.1% | 7.2%  | 8.8% |
| 北広島町  | 3.6% | 4.6% | 5.7%  | 4.8% | 6.8%  | 8.9% | 8.5%  | 8.2% |
| 大崎上島町 | 7.6% | 7.8% | 6.6%  | 4.6% | 7.5%  | 5.0% | 6.9%  | 7.3% |
| 世羅町   | 6.4% | 6.0% | 7.5%  | 8.0% | 8.8%  | 7.9% | 7.6%  | 8.6% |
| 神石高原町 | 5.6% | 6.7% | 6.9%  | 5.0% | 8.0%  | 8.1% | 7.3%  | 8.2% |