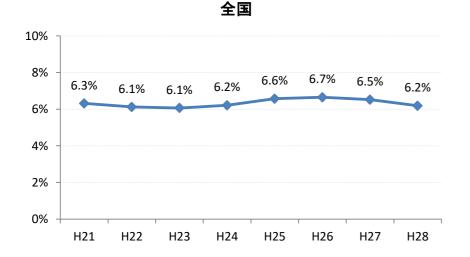

## 【大腸がん】要精検率の推移

| 大腸    | H21  | H22  | H23   | H24  | H25   | H26  | H27   | H28  |
|-------|------|------|-------|------|-------|------|-------|------|
| 全国    | 6.3% | 6.1% | 6.1%  | 6.2% | 6.6%  | 6.7% | 6.5%  | 6.2% |
| 広島県   | 6.0% | 5.9% | 6.7%  | 7.1% | 7.8%  | 7.9% | 7.7%  | 7.8% |
| 広島市   | 5.6% | 6.1% | 8.0%  | 8.6% | 8.8%  | 9.3% | 8.7%  | 8.1% |
| 呉市    | 6.4% | 5.4% | 5.6%  | 5.7% | 7.4%  | 5.7% | 5.5%  | 6.2% |
| 竹原市   | 4.6% | 5.3% | 4.3%  | 6.3% | 9.7%  | 9.8% | 9.2%  | 9.4% |
| 三原市   | 6.5% | 6.3% | 4.1%  | 4.2% | 4.3%  | 5.5% | 5.4%  | 7.7% |
| 尾道市   | 6.6% | 5.8% | 6.5%  | 6.7% | 8.0%  | 8.5% | 7.6%  | 8.8% |
| 福山市   | 7.4% | 6.6% | 6.7%  | 7.7% | 8.3%  | 7.9% | 7.5%  | 7.7% |
| 府中市   | 5.3% | 5.2% | 4.5%  | 6.0% | 6.4%  | 6.7% | 7.9%  | 9.1% |
| 三次市   | 3.9% | 3.9% | 6.7%  | 5.9% | 7.1%  | 6.7% | 6.1%  | 7.8% |
| 庄原市   | 9.9% | 7.9% | 7.8%  | 9.4% | 9.2%  | 9.7% | 10.5% | 9.0% |
| 大竹市   | 8.9% | 6.3% | 4.9%  | 8.9% | 11.4% | 9.1% | 8.7%  | 8.6% |
| 東広島市  | 4.9% | 4.5% | 5.2%  | 5.1% | 5.5%  | 5.6% | 6.7%  | 6.9% |
| 廿日市市  | 6.5% | 5.6% | 4.7%  | 5.9% | 5.2%  | 5.2% | 6.3%  | 6.4% |
| 安芸高田市 | 3.3% | 5.8% | 4.7%  | 4.1% | 6.5%  | 6.7% | 6.5%  | 6.2% |
| 江田島市  | 4.0% | 5.5% | 5.4%  | 5.3% | 8.4%  | 7.4% | 6.1%  | 8.9% |
| 府中町   | 6.0% | 5.0% | 8.1%  | 4.7% | 6.4%  | 6.3% | 7.1%  | 7.8% |
| 海田町   | 5.3% | 4.4% | 4.8%  | 6.0% | 4.8%  | 6.0% | 7.0%  | 6.8% |
| 熊野町   | 5.1% | 4.8% | 4.7%  | 5.6% | 6.0%  | 5.2% | 5.7%  | 5.1% |
| 坂町    | 3.3% | 6.3% | 15.5% | 8.1% | 13.1% | 8.9% | 11.0% | 7.0% |
| 安芸太田町 | 4.8% | 4.7% | 4.8%  | 8.4% | 7.7%  | 5.1% | 7.2%  | 8.8% |
| 北広島町  | 3.6% | 4.6% | 5.7%  | 4.8% | 6.8%  | 8.9% | 8.5%  | 8.2% |
| 大崎上島町 | 7.6% | 7.8% | 6.6%  | 4.6% | 7.5%  | 5.0% | 6.9%  | 7.3% |
| 世羅町   | 6.4% | 6.0% | 7.5%  | 8.0% | 8.8%  | 7.9% | 7.6%  | 8.6% |
| 神石高原町 | 5.6% | 6.7% | 6.9%  | 5.0% | 8.0%  | 8.1% | 7.3%  | 8.2% |