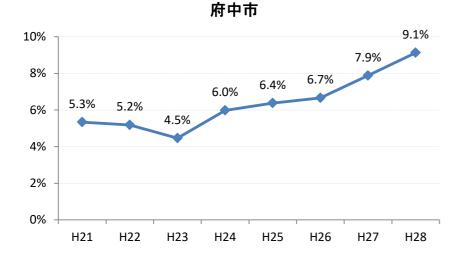

## 【大腸がん】要精検率の推移

| 大腸    | H21  | H22  | H23   | H24  | H25   | H26  | H27   | H28  |
|-------|------|------|-------|------|-------|------|-------|------|
| 全国    | 6.3% | 6.1% | 6.1%  | 6.2% | 6.6%  | 6.7% | 6.5%  | 6.2% |
| 広島県   | 6.0% | 5.9% | 6.7%  | 7.1% | 7.8%  | 7.9% | 7.7%  | 7.8% |
| 広島市   | 5.6% | 6.1% | 8.0%  | 8.6% | 8.8%  | 9.3% | 8.7%  | 8.1% |
| 呉市    | 6.4% | 5.4% | 5.6%  | 5.7% | 7.4%  | 5.7% | 5.5%  | 6.2% |
| 竹原市   | 4.6% | 5.3% | 4.3%  | 6.3% | 9.7%  | 9.8% | 9.2%  | 9.4% |
| 三原市   | 6.5% | 6.3% | 4.1%  | 4.2% | 4.3%  | 5.5% | 5.4%  | 7.7% |
| 尾道市   | 6.6% | 5.8% | 6.5%  | 6.7% | 8.0%  | 8.5% | 7.6%  | 8.8% |
| 福山市   | 7.4% | 6.6% | 6.7%  | 7.7% | 8.3%  | 7.9% | 7.5%  | 7.7% |
| 府中市   | 5.3% | 5.2% | 4.5%  | 6.0% | 6.4%  | 6.7% | 7.9%  | 9.1% |
| 三次市   | 3.9% | 3.9% | 6.7%  | 5.9% | 7.1%  | 6.7% | 6.1%  | 7.8% |
| 庄原市   | 9.9% | 7.9% | 7.8%  | 9.4% | 9.2%  | 9.7% | 10.5% | 9.0% |
| 大竹市   | 8.9% | 6.3% | 4.9%  | 8.9% | 11.4% | 9.1% | 8.7%  | 8.6% |
| 東広島市  | 4.9% | 4.5% | 5.2%  | 5.1% | 5.5%  | 5.6% | 6.7%  | 6.9% |
| 廿日市市  | 6.5% | 5.6% | 4.7%  | 5.9% | 5.2%  | 5.2% | 6.3%  | 6.4% |
| 安芸高田市 | 3.3% | 5.8% | 4.7%  | 4.1% | 6.5%  | 6.7% | 6.5%  | 6.2% |
| 江田島市  | 4.0% | 5.5% | 5.4%  | 5.3% | 8.4%  | 7.4% | 6.1%  | 8.9% |
| 府中町   | 6.0% | 5.0% | 8.1%  | 4.7% | 6.4%  | 6.3% | 7.1%  | 7.8% |
| 海田町   | 5.3% | 4.4% | 4.8%  | 6.0% | 4.8%  | 6.0% | 7.0%  | 6.8% |
| 熊野町   | 5.1% | 4.8% | 4.7%  | 5.6% | 6.0%  | 5.2% | 5.7%  | 5.1% |
| 坂町    | 3.3% | 6.3% | 15.5% | 8.1% | 13.1% | 8.9% | 11.0% | 7.0% |
| 安芸太田町 | 4.8% | 4.7% | 4.8%  | 8.4% | 7.7%  | 5.1% | 7.2%  | 8.8% |
| 北広島町  | 3.6% | 4.6% | 5.7%  | 4.8% | 6.8%  | 8.9% | 8.5%  | 8.2% |
| 大崎上島町 | 7.6% | 7.8% | 6.6%  | 4.6% | 7.5%  | 5.0% | 6.9%  | 7.3% |
| 世羅町   | 6.4% | 6.0% | 7.5%  | 8.0% | 8.8%  | 7.9% | 7.6%  | 8.6% |
| 神石高原町 | 5.6% | 6.7% | 6.9%  | 5.0% | 8.0%  | 8.1% | 7.3%  | 8.2% |