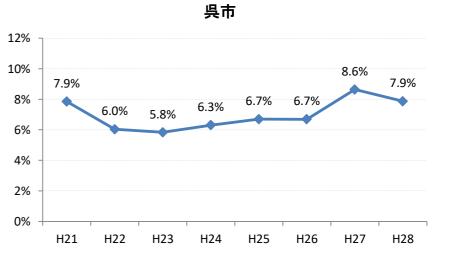

## 【乳がん】要精検率の推移

| 乳     | H21   | H22   | H23  | H24  | H25   | H26   | H27   | H28  |
|-------|-------|-------|------|------|-------|-------|-------|------|
| 全国    | 9.2%  | 8.9%  | 8.7% | 8.7% | 8.4%  | 8.4%  | 8.0%  | 6.8% |
| 広島県   | 7.6%  | 8.1%  | 6.5% | 7.4% | 7.6%  | 7.6%  | 7.2%  | 6.9% |
| 広島市   | 7.7%  | 9.0%  | 6.4% | 6.9% | 7.9%  | 8.2%  | 7.3%  | 6.9% |
| 呉市    | 7.9%  | 6.0%  | 5.8% | 6.3% | 6.7%  | 6.7%  | 8.6%  | 7.9% |
| 竹原市   | 11.7% | 10.3% | 9.9% | 5.3% | 8.9%  | 11.0% | 14.2% | 9.8% |
| 三原市   | 7.5%  | 10.0% | 6.4% | 7.7% | 8.7%  | 6.7%  | 8.3%  | 7.9% |
| 尾道市   | 6.8%  | 8.8%  | 8.0% | 9.1% | 7.6%  | 7.8%  | 7.0%  | 8.1% |
| 福山市   | 8.0%  | 7.6%  | 6.8% | 8.5% | 7.3%  | 6.1%  | 6.8%  | 6.4% |
| 府中市   | 5.2%  | 7.1%  | 6.8% | 8.5% | 9.7%  | 6.0%  | 8.9%  | 6.8% |
| 三次市   | 6.0%  | 5.7%  | 5.2% | 6.6% | 7.8%  | 8.9%  | 6.9%  | 9.2% |
| 庄原市   | 7.8%  | 3.8%  | 5.9% | 6.5% | 10.1% | 10.1% | 9.5%  | 9.7% |
| 大竹市   | 7.5%  | 4.8%  | 2.8% | 7.6% | 7.0%  | 7.9%  | 7.7%  | 8.4% |
| 東広島市  | 8.6%  | 10.2% | 9.1% | 9.3% | 7.4%  | 8.3%  | 6.0%  | 5.9% |
| 廿日市市  | 8.7%  | 10.8% | 7.6% | 7.6% | 7.2%  | 3.9%  | 4.5%  | 6.1% |
| 安芸高田市 | 2.9%  | 3.0%  | 1.3% | 4.6% | 5.1%  | 8.5%  | 3.5%  | 3.9% |
| 江田島市  | 5.0%  | 6.5%  | 2.3% | 5.3% | 6.6%  | 4.5%  | 1.5%  | 6.0% |
| 府中町   | 10.4% | 5.7%  | 7.7% | 7.8% | 9.3%  | 9.4%  | 8.0%  | _    |
| 海田町   | 2.5%  | 5.2%  | 5.9% | 8.6% | 7.1%  | 7.4%  | 4.1%  | 3.5% |
| 熊野町   | 7.4%  | 5.9%  | 6.8% | 7.7% | 6.6%  | 8.3%  | 10.3% | 6.9% |
| 坂町    | 2.2%  | 3.4%  | 4.8% | 7.9% | 6.4%  | 4.9%  | 4.1%  | 5.9% |
| 安芸太田町 | 7.5%  | 4.6%  | 4.9% | 7.4% | 7.6%  | 4.9%  | 5.9%  | 5.6% |
| 北広島町  | 5.2%  | 4.7%  | 9.2% | 6.5% | 5.1%  | 4.9%  | 3.2%  | 5.8% |
| 大崎上島町 | 8.0%  | 7.1%  | 3.7% | 7.8% | 8.5%  | 8.3%  | 12.0% | 4.5% |
| 世羅町   | 12.9% | 4.1%  | 6.5% | 5.7% | 6.5%  | 7.2%  | 8.4%  | 8.8% |
| 神石高原町 | 5.3%  | 4.7%  | 3.2% | 5.7% | 8.9%  | 6.7%  | 6.4%  | 6.1% |