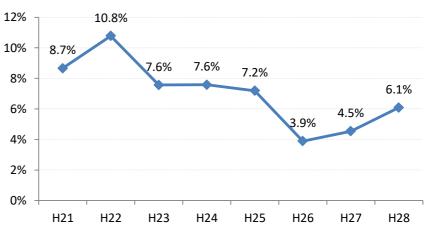

## 【乳がん】要精検率の推移

| 乳     | H21   | H22   | H23  | H24  | H25   | H26   | H27   | H28  |
|-------|-------|-------|------|------|-------|-------|-------|------|
| 全国    | 9.2%  | 8.9%  | 8.7% | 8.7% | 8.4%  | 8.4%  | 8.0%  | 6.8% |
| 広島県   | 7.6%  | 8.1%  | 6.5% | 7.4% | 7.6%  | 7.6%  | 7.2%  | 6.9% |
| 広島市   | 7.7%  | 9.0%  | 6.4% | 6.9% | 7.9%  | 8.2%  | 7.3%  | 6.9% |
| 呉市    | 7.9%  | 6.0%  | 5.8% | 6.3% | 6.7%  | 6.7%  | 8.6%  | 7.9% |
| 竹原市   | 11.7% | 10.3% | 9.9% | 5.3% | 8.9%  | 11.0% | 14.2% | 9.8% |
| 三原市   | 7.5%  | 10.0% | 6.4% | 7.7% | 8.7%  | 6.7%  | 8.3%  | 7.9% |
| 尾道市   | 6.8%  | 8.8%  | 8.0% | 9.1% | 7.6%  | 7.8%  | 7.0%  | 8.1% |
| 福山市   | 8.0%  | 7.6%  | 6.8% | 8.5% | 7.3%  | 6.1%  | 6.8%  | 6.4% |
| 府中市   | 5.2%  | 7.1%  | 6.8% | 8.5% | 9.7%  | 6.0%  | 8.9%  | 6.8% |
| 三次市   | 6.0%  | 5.7%  | 5.2% | 6.6% | 7.8%  | 8.9%  | 6.9%  | 9.2% |
| 庄原市   | 7.8%  | 3.8%  | 5.9% | 6.5% | 10.1% | 10.1% | 9.5%  | 9.7% |
| 大竹市   | 7.5%  | 4.8%  | 2.8% | 7.6% | 7.0%  | 7.9%  | 7.7%  | 8.4% |
| 東広島市  | 8.6%  | 10.2% | 9.1% | 9.3% | 7.4%  | 8.3%  | 6.0%  | 5.9% |
| 廿日市市  | 8.7%  | 10.8% | 7.6% | 7.6% | 7.2%  | 3.9%  | 4.5%  | 6.1% |
| 安芸高田市 | 2.9%  | 3.0%  | 1.3% | 4.6% | 5.1%  | 8.5%  | 3.5%  | 3.9% |
| 江田島市  | 5.0%  | 6.5%  | 2.3% | 5.3% | 6.6%  | 4.5%  | 1.5%  | 6.0% |
| 府中町   | 10.4% | 5.7%  | 7.7% | 7.8% | 9.3%  | 9.4%  | 8.0%  | _    |
| 海田町   | 2.5%  | 5.2%  | 5.9% | 8.6% | 7.1%  | 7.4%  | 4.1%  | 3.5% |
| 熊野町   | 7.4%  | 5.9%  | 6.8% | 7.7% | 6.6%  | 8.3%  | 10.3% | 6.9% |
| 坂町    | 2.2%  | 3.4%  | 4.8% | 7.9% | 6.4%  | 4.9%  | 4.1%  | 5.9% |
| 安芸太田町 | 7.5%  | 4.6%  | 4.9% | 7.4% | 7.6%  | 4.9%  | 5.9%  | 5.6% |
| 北広島町  | 5.2%  | 4.7%  | 9.2% | 6.5% | 5.1%  | 4.9%  | 3.2%  | 5.8% |
| 大崎上島町 | 8.0%  | 7.1%  | 3.7% | 7.8% | 8.5%  | 8.3%  | 12.0% | 4.5% |
| 世羅町   | 12.9% | 4.1%  | 6.5% | 5.7% | 6.5%  | 7.2%  | 8.4%  | 8.8% |
| 神石高原町 | 5.3%  | 4.7%  | 3.2% | 5.7% | 8.9%  | 6.7%  | 6.4%  | 6.1% |