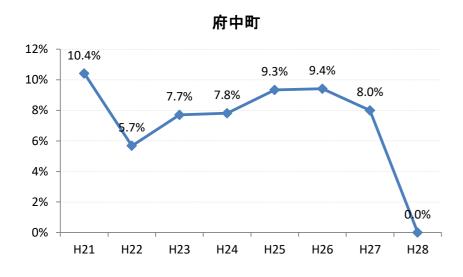

## 【乳がん】要精検率の推移

| 乳     | H21   | H22   | H23  | H24  | H25   | H26   | H27   | H28  |
|-------|-------|-------|------|------|-------|-------|-------|------|
| 全国    | 9.2%  | 8.9%  | 8.7% | 8.7% | 8.4%  | 8.4%  | 8.0%  | 6.8% |
| 広島県   | 7.6%  | 8.1%  | 6.5% | 7.4% | 7.6%  | 7.6%  | 7.2%  | 6.9% |
| 広島市   | 7.7%  | 9.0%  | 6.4% | 6.9% | 7.9%  | 8.2%  | 7.3%  | 6.9% |
| 呉市    | 7.9%  | 6.0%  | 5.8% | 6.3% | 6.7%  | 6.7%  | 8.6%  | 7.9% |
| 竹原市   | 11.7% | 10.3% | 9.9% | 5.3% | 8.9%  | 11.0% | 14.2% | 9.8% |
| 三原市   | 7.5%  | 10.0% | 6.4% | 7.7% | 8.7%  | 6.7%  | 8.3%  | 7.9% |
| 尾道市   | 6.8%  | 8.8%  | 8.0% | 9.1% | 7.6%  | 7.8%  | 7.0%  | 8.1% |
| 福山市   | 8.0%  | 7.6%  | 6.8% | 8.5% | 7.3%  | 6.1%  | 6.8%  | 6.4% |
| 府中市   | 5.2%  | 7.1%  | 6.8% | 8.5% | 9.7%  | 6.0%  | 8.9%  | 6.8% |
| 三次市   | 6.0%  | 5.7%  | 5.2% | 6.6% | 7.8%  | 8.9%  | 6.9%  | 9.2% |
| 庄原市   | 7.8%  | 3.8%  | 5.9% | 6.5% | 10.1% | 10.1% | 9.5%  | 9.7% |
| 大竹市   | 7.5%  | 4.8%  | 2.8% | 7.6% | 7.0%  | 7.9%  | 7.7%  | 8.4% |
| 東広島市  | 8.6%  | 10.2% | 9.1% | 9.3% | 7.4%  | 8.3%  | 6.0%  | 5.9% |
| 廿日市市  | 8.7%  | 10.8% | 7.6% | 7.6% | 7.2%  | 3.9%  | 4.5%  | 6.1% |
| 安芸高田市 | 2.9%  | 3.0%  | 1.3% | 4.6% | 5.1%  | 8.5%  | 3.5%  | 3.9% |
| 江田島市  | 5.0%  | 6.5%  | 2.3% | 5.3% | 6.6%  | 4.5%  | 1.5%  | 6.0% |
| 府中町   | 10.4% | 5.7%  | 7.7% | 7.8% | 9.3%  | 9.4%  | 8.0%  | _    |
| 海田町   | 2.5%  | 5.2%  | 5.9% | 8.6% | 7.1%  | 7.4%  | 4.1%  | 3.5% |
| 熊野町   | 7.4%  | 5.9%  | 6.8% | 7.7% | 6.6%  | 8.3%  | 10.3% | 6.9% |
| 坂町    | 2.2%  | 3.4%  | 4.8% | 7.9% | 6.4%  | 4.9%  | 4.1%  | 5.9% |
| 安芸太田町 | 7.5%  | 4.6%  | 4.9% | 7.4% | 7.6%  | 4.9%  | 5.9%  | 5.6% |
| 北広島町  | 5.2%  | 4.7%  | 9.2% | 6.5% | 5.1%  | 4.9%  | 3.2%  | 5.8% |
| 大崎上島町 | 8.0%  | 7.1%  | 3.7% | 7.8% | 8.5%  | 8.3%  | 12.0% | 4.5% |
| 世羅町   | 12.9% | 4.1%  | 6.5% | 5.7% | 6.5%  | 7.2%  | 8.4%  | 8.8% |
| 神石高原町 | 5.3%  | 4.7%  | 3.2% | 5.7% | 8.9%  | 6.7%  | 6.4%  | 6.1% |