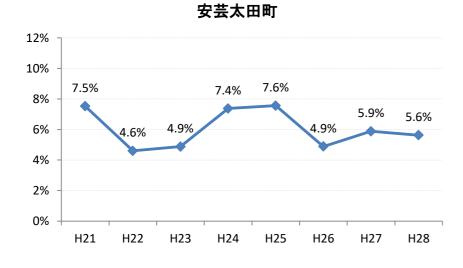

## 【乳がん】要精検率の推移

| 乳     | H21   | H22   | H23  | H24  | H25   | H26   | H27   | H28  |
|-------|-------|-------|------|------|-------|-------|-------|------|
| 全国    | 9.2%  | 8.9%  | 8.7% | 8.7% | 8.4%  | 8.4%  | 8.0%  | 6.8% |
| 広島県   | 7.6%  | 8.1%  | 6.5% | 7.4% | 7.6%  | 7.6%  | 7.2%  | 6.9% |
| 広島市   | 7.7%  | 9.0%  | 6.4% | 6.9% | 7.9%  | 8.2%  | 7.3%  | 6.9% |
| 呉市    | 7.9%  | 6.0%  | 5.8% | 6.3% | 6.7%  | 6.7%  | 8.6%  | 7.9% |
| 竹原市   | 11.7% | 10.3% | 9.9% | 5.3% | 8.9%  | 11.0% | 14.2% | 9.8% |
| 三原市   | 7.5%  | 10.0% | 6.4% | 7.7% | 8.7%  | 6.7%  | 8.3%  | 7.9% |
| 尾道市   | 6.8%  | 8.8%  | 8.0% | 9.1% | 7.6%  | 7.8%  | 7.0%  | 8.1% |
| 福山市   | 8.0%  | 7.6%  | 6.8% | 8.5% | 7.3%  | 6.1%  | 6.8%  | 6.4% |
| 府中市   | 5.2%  | 7.1%  | 6.8% | 8.5% | 9.7%  | 6.0%  | 8.9%  | 6.8% |
| 三次市   | 6.0%  | 5.7%  | 5.2% | 6.6% | 7.8%  | 8.9%  | 6.9%  | 9.2% |
| 庄原市   | 7.8%  | 3.8%  | 5.9% | 6.5% | 10.1% | 10.1% | 9.5%  | 9.7% |
| 大竹市   | 7.5%  | 4.8%  | 2.8% | 7.6% | 7.0%  | 7.9%  | 7.7%  | 8.4% |
| 東広島市  | 8.6%  | 10.2% | 9.1% | 9.3% | 7.4%  | 8.3%  | 6.0%  | 5.9% |
| 廿日市市  | 8.7%  | 10.8% | 7.6% | 7.6% | 7.2%  | 3.9%  | 4.5%  | 6.1% |
| 安芸高田市 | 2.9%  | 3.0%  | 1.3% | 4.6% | 5.1%  | 8.5%  | 3.5%  | 3.9% |
| 江田島市  | 5.0%  | 6.5%  | 2.3% | 5.3% | 6.6%  | 4.5%  | 1.5%  | 6.0% |
| 府中町   | 10.4% | 5.7%  | 7.7% | 7.8% | 9.3%  | 9.4%  | 8.0%  | _    |
| 海田町   | 2.5%  | 5.2%  | 5.9% | 8.6% | 7.1%  | 7.4%  | 4.1%  | 3.5% |
| 熊野町   | 7.4%  | 5.9%  | 6.8% | 7.7% | 6.6%  | 8.3%  | 10.3% | 6.9% |
| 坂町    | 2.2%  | 3.4%  | 4.8% | 7.9% | 6.4%  | 4.9%  | 4.1%  | 5.9% |
| 安芸太田町 | 7.5%  | 4.6%  | 4.9% | 7.4% | 7.6%  | 4.9%  | 5.9%  | 5.6% |
| 北広島町  | 5.2%  | 4.7%  | 9.2% | 6.5% | 5.1%  | 4.9%  | 3.2%  | 5.8% |
| 大崎上島町 | 8.0%  | 7.1%  | 3.7% | 7.8% | 8.5%  | 8.3%  | 12.0% | 4.5% |
| 世羅町   | 12.9% | 4.1%  | 6.5% | 5.7% | 6.5%  | 7.2%  | 8.4%  | 8.8% |
| 神石高原町 | 5.3%  | 4.7%  | 3.2% | 5.7% | 8.9%  | 6.7%  | 6.4%  | 6.1% |