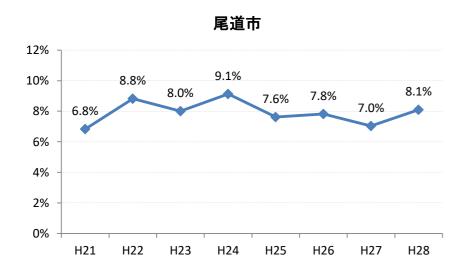

## 【乳がん】要精検率の推移

| 乳     | H21   | H22   | H23  | H24  | H25   | H26   | H27   | H28  |
|-------|-------|-------|------|------|-------|-------|-------|------|
| 全国    | 9.2%  | 8.9%  | 8.7% | 8.7% | 8.4%  | 8.4%  | 8.0%  | 6.8% |
| 広島県   | 7.6%  | 8.1%  | 6.5% | 7.4% | 7.6%  | 7.6%  | 7.2%  | 6.9% |
| 広島市   | 7.7%  | 9.0%  | 6.4% | 6.9% | 7.9%  | 8.2%  | 7.3%  | 6.9% |
| 呉市    | 7.9%  | 6.0%  | 5.8% | 6.3% | 6.7%  | 6.7%  | 8.6%  | 7.9% |
| 竹原市   | 11.7% | 10.3% | 9.9% | 5.3% | 8.9%  | 11.0% | 14.2% | 9.8% |
| 三原市   | 7.5%  | 10.0% | 6.4% | 7.7% | 8.7%  | 6.7%  | 8.3%  | 7.9% |
| 尾道市   | 6.8%  | 8.8%  | 8.0% | 9.1% | 7.6%  | 7.8%  | 7.0%  | 8.1% |
| 福山市   | 8.0%  | 7.6%  | 6.8% | 8.5% | 7.3%  | 6.1%  | 6.8%  | 6.4% |
| 府中市   | 5.2%  | 7.1%  | 6.8% | 8.5% | 9.7%  | 6.0%  | 8.9%  | 6.8% |
| 三次市   | 6.0%  | 5.7%  | 5.2% | 6.6% | 7.8%  | 8.9%  | 6.9%  | 9.2% |
| 庄原市   | 7.8%  | 3.8%  | 5.9% | 6.5% | 10.1% | 10.1% | 9.5%  | 9.7% |
| 大竹市   | 7.5%  | 4.8%  | 2.8% | 7.6% | 7.0%  | 7.9%  | 7.7%  | 8.4% |
| 東広島市  | 8.6%  | 10.2% | 9.1% | 9.3% | 7.4%  | 8.3%  | 6.0%  | 5.9% |
| 廿日市市  | 8.7%  | 10.8% | 7.6% | 7.6% | 7.2%  | 3.9%  | 4.5%  | 6.1% |
| 安芸高田市 | 2.9%  | 3.0%  | 1.3% | 4.6% | 5.1%  | 8.5%  | 3.5%  | 3.9% |
| 江田島市  | 5.0%  | 6.5%  | 2.3% | 5.3% | 6.6%  | 4.5%  | 1.5%  | 6.0% |
| 府中町   | 10.4% | 5.7%  | 7.7% | 7.8% | 9.3%  | 9.4%  | 8.0%  | _    |
| 海田町   | 2.5%  | 5.2%  | 5.9% | 8.6% | 7.1%  | 7.4%  | 4.1%  | 3.5% |
| 熊野町   | 7.4%  | 5.9%  | 6.8% | 7.7% | 6.6%  | 8.3%  | 10.3% | 6.9% |
| 坂町    | 2.2%  | 3.4%  | 4.8% | 7.9% | 6.4%  | 4.9%  | 4.1%  | 5.9% |
| 安芸太田町 | 7.5%  | 4.6%  | 4.9% | 7.4% | 7.6%  | 4.9%  | 5.9%  | 5.6% |
| 北広島町  | 5.2%  | 4.7%  | 9.2% | 6.5% | 5.1%  | 4.9%  | 3.2%  | 5.8% |
| 大崎上島町 | 8.0%  | 7.1%  | 3.7% | 7.8% | 8.5%  | 8.3%  | 12.0% | 4.5% |
| 世羅町   | 12.9% | 4.1%  | 6.5% | 5.7% | 6.5%  | 7.2%  | 8.4%  | 8.8% |
| 神石高原町 | 5.3%  | 4.7%  | 3.2% | 5.7% | 8.9%  | 6.7%  | 6.4%  | 6.1% |