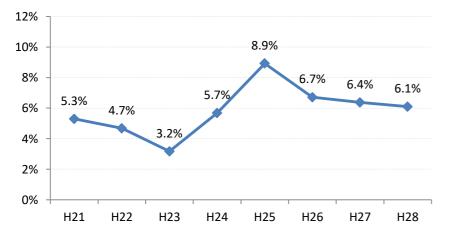

## 【乳がん】要精検率の推移

| 乳     | H21   | H22   | H23  | H24  | H25   | H26   | H27   | H28  |
|-------|-------|-------|------|------|-------|-------|-------|------|
| 全国    | 9.2%  | 8.9%  | 8.7% | 8.7% | 8.4%  | 8.4%  | 8.0%  | 6.8% |
| 広島県   | 7.6%  | 8.1%  | 6.5% | 7.4% | 7.6%  | 7.6%  | 7.2%  | 6.9% |
| 広島市   | 7.7%  | 9.0%  | 6.4% | 6.9% | 7.9%  | 8.2%  | 7.3%  | 6.9% |
| 呉市    | 7.9%  | 6.0%  | 5.8% | 6.3% | 6.7%  | 6.7%  | 8.6%  | 7.9% |
| 竹原市   | 11.7% | 10.3% | 9.9% | 5.3% | 8.9%  | 11.0% | 14.2% | 9.8% |
| 三原市   | 7.5%  | 10.0% | 6.4% | 7.7% | 8.7%  | 6.7%  | 8.3%  | 7.9% |
| 尾道市   | 6.8%  | 8.8%  | 8.0% | 9.1% | 7.6%  | 7.8%  | 7.0%  | 8.1% |
| 福山市   | 8.0%  | 7.6%  | 6.8% | 8.5% | 7.3%  | 6.1%  | 6.8%  | 6.4% |
| 府中市   | 5.2%  | 7.1%  | 6.8% | 8.5% | 9.7%  | 6.0%  | 8.9%  | 6.8% |
| 三次市   | 6.0%  | 5.7%  | 5.2% | 6.6% | 7.8%  | 8.9%  | 6.9%  | 9.2% |
| 庄原市   | 7.8%  | 3.8%  | 5.9% | 6.5% | 10.1% | 10.1% | 9.5%  | 9.7% |
| 大竹市   | 7.5%  | 4.8%  | 2.8% | 7.6% | 7.0%  | 7.9%  | 7.7%  | 8.4% |
| 東広島市  | 8.6%  | 10.2% | 9.1% | 9.3% | 7.4%  | 8.3%  | 6.0%  | 5.9% |
| 廿日市市  | 8.7%  | 10.8% | 7.6% | 7.6% | 7.2%  | 3.9%  | 4.5%  | 6.1% |
| 安芸高田市 | 2.9%  | 3.0%  | 1.3% | 4.6% | 5.1%  | 8.5%  | 3.5%  | 3.9% |
| 江田島市  | 5.0%  | 6.5%  | 2.3% | 5.3% | 6.6%  | 4.5%  | 1.5%  | 6.0% |
| 府中町   | 10.4% | 5.7%  | 7.7% | 7.8% | 9.3%  | 9.4%  | 8.0%  | _    |
| 海田町   | 2.5%  | 5.2%  | 5.9% | 8.6% | 7.1%  | 7.4%  | 4.1%  | 3.5% |
| 熊野町   | 7.4%  | 5.9%  | 6.8% | 7.7% | 6.6%  | 8.3%  | 10.3% | 6.9% |
| 坂町    | 2.2%  | 3.4%  | 4.8% | 7.9% | 6.4%  | 4.9%  | 4.1%  | 5.9% |
| 安芸太田町 | 7.5%  | 4.6%  | 4.9% | 7.4% | 7.6%  | 4.9%  | 5.9%  | 5.6% |
| 北広島町  | 5.2%  | 4.7%  | 9.2% | 6.5% | 5.1%  | 4.9%  | 3.2%  | 5.8% |
| 大崎上島町 | 8.0%  | 7.1%  | 3.7% | 7.8% | 8.5%  | 8.3%  | 12.0% | 4.5% |
| 世羅町   | 12.9% | 4.1%  | 6.5% | 5.7% | 6.5%  | 7.2%  | 8.4%  | 8.8% |
| 神石高原町 | 5.3%  | 4.7%  | 3.2% | 5.7% | 8.9%  | 6.7%  | 6.4%  | 6.1% |

## 神石高原町