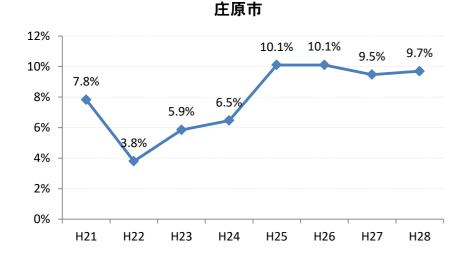

## 【乳がん】要精検率の推移

| 乳     | H21   | H22   | H23  | H24  | H25   | H26   | H27   | H28  |
|-------|-------|-------|------|------|-------|-------|-------|------|
| 全国    | 9.2%  | 8.9%  | 8.7% | 8.7% | 8.4%  | 8.4%  | 8.0%  | 6.8% |
| 広島県   | 7.6%  | 8.1%  | 6.5% | 7.4% | 7.6%  | 7.6%  | 7.2%  | 6.9% |
| 広島市   | 7.7%  | 9.0%  | 6.4% | 6.9% | 7.9%  | 8.2%  | 7.3%  | 6.9% |
| 呉市    | 7.9%  | 6.0%  | 5.8% | 6.3% | 6.7%  | 6.7%  | 8.6%  | 7.9% |
| 竹原市   | 11.7% | 10.3% | 9.9% | 5.3% | 8.9%  | 11.0% | 14.2% | 9.8% |
| 三原市   | 7.5%  | 10.0% | 6.4% | 7.7% | 8.7%  | 6.7%  | 8.3%  | 7.9% |
| 尾道市   | 6.8%  | 8.8%  | 8.0% | 9.1% | 7.6%  | 7.8%  | 7.0%  | 8.1% |
| 福山市   | 8.0%  | 7.6%  | 6.8% | 8.5% | 7.3%  | 6.1%  | 6.8%  | 6.4% |
| 府中市   | 5.2%  | 7.1%  | 6.8% | 8.5% | 9.7%  | 6.0%  | 8.9%  | 6.8% |
| 三次市   | 6.0%  | 5.7%  | 5.2% | 6.6% | 7.8%  | 8.9%  | 6.9%  | 9.2% |
| 庄原市   | 7.8%  | 3.8%  | 5.9% | 6.5% | 10.1% | 10.1% | 9.5%  | 9.7% |
| 大竹市   | 7.5%  | 4.8%  | 2.8% | 7.6% | 7.0%  | 7.9%  | 7.7%  | 8.4% |
| 東広島市  | 8.6%  | 10.2% | 9.1% | 9.3% | 7.4%  | 8.3%  | 6.0%  | 5.9% |
| 廿日市市  | 8.7%  | 10.8% | 7.6% | 7.6% | 7.2%  | 3.9%  | 4.5%  | 6.1% |
| 安芸高田市 | 2.9%  | 3.0%  | 1.3% | 4.6% | 5.1%  | 8.5%  | 3.5%  | 3.9% |
| 江田島市  | 5.0%  | 6.5%  | 2.3% | 5.3% | 6.6%  | 4.5%  | 1.5%  | 6.0% |
| 府中町   | 10.4% | 5.7%  | 7.7% | 7.8% | 9.3%  | 9.4%  | 8.0%  | _    |
| 海田町   | 2.5%  | 5.2%  | 5.9% | 8.6% | 7.1%  | 7.4%  | 4.1%  | 3.5% |
| 熊野町   | 7.4%  | 5.9%  | 6.8% | 7.7% | 6.6%  | 8.3%  | 10.3% | 6.9% |
| 坂町    | 2.2%  | 3.4%  | 4.8% | 7.9% | 6.4%  | 4.9%  | 4.1%  | 5.9% |
| 安芸太田町 | 7.5%  | 4.6%  | 4.9% | 7.4% | 7.6%  | 4.9%  | 5.9%  | 5.6% |
| 北広島町  | 5.2%  | 4.7%  | 9.2% | 6.5% | 5.1%  | 4.9%  | 3.2%  | 5.8% |
| 大崎上島町 | 8.0%  | 7.1%  | 3.7% | 7.8% | 8.5%  | 8.3%  | 12.0% | 4.5% |
| 世羅町   | 12.9% | 4.1%  | 6.5% | 5.7% | 6.5%  | 7.2%  | 8.4%  | 8.8% |
| 神石高原町 | 5.3%  | 4.7%  | 3.2% | 5.7% | 8.9%  | 6.7%  | 6.4%  | 6.1% |