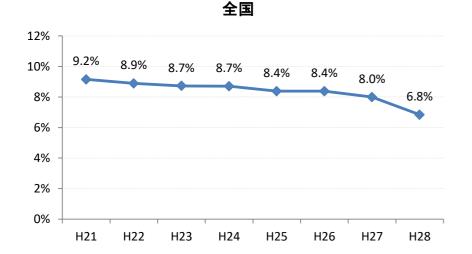

## 【乳がん】要精検率の推移

| 乳     | H21   | H22   | H23  | H24  | H25   | H26   | H27   | H28  |
|-------|-------|-------|------|------|-------|-------|-------|------|
| 全国    | 9.2%  | 8.9%  | 8.7% | 8.7% | 8.4%  | 8.4%  | 8.0%  | 6.8% |
| 広島県   | 7.6%  | 8.1%  | 6.5% | 7.4% | 7.6%  | 7.6%  | 7.2%  | 6.9% |
| 広島市   | 7.7%  | 9.0%  | 6.4% | 6.9% | 7.9%  | 8.2%  | 7.3%  | 6.9% |
| 呉市    | 7.9%  | 6.0%  | 5.8% | 6.3% | 6.7%  | 6.7%  | 8.6%  | 7.9% |
| 竹原市   | 11.7% | 10.3% | 9.9% | 5.3% | 8.9%  | 11.0% | 14.2% | 9.8% |
| 三原市   | 7.5%  | 10.0% | 6.4% | 7.7% | 8.7%  | 6.7%  | 8.3%  | 7.9% |
| 尾道市   | 6.8%  | 8.8%  | 8.0% | 9.1% | 7.6%  | 7.8%  | 7.0%  | 8.1% |
| 福山市   | 8.0%  | 7.6%  | 6.8% | 8.5% | 7.3%  | 6.1%  | 6.8%  | 6.4% |
| 府中市   | 5.2%  | 7.1%  | 6.8% | 8.5% | 9.7%  | 6.0%  | 8.9%  | 6.8% |
| 三次市   | 6.0%  | 5.7%  | 5.2% | 6.6% | 7.8%  | 8.9%  | 6.9%  | 9.2% |
| 庄原市   | 7.8%  | 3.8%  | 5.9% | 6.5% | 10.1% | 10.1% | 9.5%  | 9.7% |
| 大竹市   | 7.5%  | 4.8%  | 2.8% | 7.6% | 7.0%  | 7.9%  | 7.7%  | 8.4% |
| 東広島市  | 8.6%  | 10.2% | 9.1% | 9.3% | 7.4%  | 8.3%  | 6.0%  | 5.9% |
| 廿日市市  | 8.7%  | 10.8% | 7.6% | 7.6% | 7.2%  | 3.9%  | 4.5%  | 6.1% |
| 安芸高田市 | 2.9%  | 3.0%  | 1.3% | 4.6% | 5.1%  | 8.5%  | 3.5%  | 3.9% |
| 江田島市  | 5.0%  | 6.5%  | 2.3% | 5.3% | 6.6%  | 4.5%  | 1.5%  | 6.0% |
| 府中町   | 10.4% | 5.7%  | 7.7% | 7.8% | 9.3%  | 9.4%  | 8.0%  | _    |
| 海田町   | 2.5%  | 5.2%  | 5.9% | 8.6% | 7.1%  | 7.4%  | 4.1%  | 3.5% |
| 熊野町   | 7.4%  | 5.9%  | 6.8% | 7.7% | 6.6%  | 8.3%  | 10.3% | 6.9% |
| 坂町    | 2.2%  | 3.4%  | 4.8% | 7.9% | 6.4%  | 4.9%  | 4.1%  | 5.9% |
| 安芸太田町 | 7.5%  | 4.6%  | 4.9% | 7.4% | 7.6%  | 4.9%  | 5.9%  | 5.6% |
| 北広島町  | 5.2%  | 4.7%  | 9.2% | 6.5% | 5.1%  | 4.9%  | 3.2%  | 5.8% |
| 大崎上島町 | 8.0%  | 7.1%  | 3.7% | 7.8% | 8.5%  | 8.3%  | 12.0% | 4.5% |
| 世羅町   | 12.9% | 4.1%  | 6.5% | 5.7% | 6.5%  | 7.2%  | 8.4%  | 8.8% |
| 神石高原町 | 5.3%  | 4.7%  | 3.2% | 5.7% | 8.9%  | 6.7%  | 6.4%  | 6.1% |