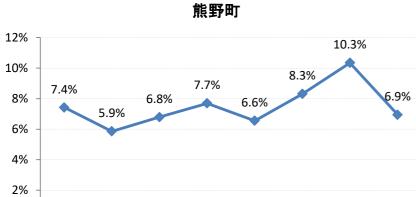

## 【乳がん】要精検率の推移

| 乳     | H21   | H22   | H23  | H24  | H25   | H26   | H27   | H28  |
|-------|-------|-------|------|------|-------|-------|-------|------|
| 全国    | 9.2%  | 8.9%  | 8.7% | 8.7% | 8.4%  | 8.4%  | 8.0%  | 6.8% |
| 広島県   | 7.6%  | 8.1%  | 6.5% | 7.4% | 7.6%  | 7.6%  | 7.2%  | 6.9% |
| 広島市   | 7.7%  | 9.0%  | 6.4% | 6.9% | 7.9%  | 8.2%  | 7.3%  | 6.9% |
| 呉市    | 7.9%  | 6.0%  | 5.8% | 6.3% | 6.7%  | 6.7%  | 8.6%  | 7.9% |
| 竹原市   | 11.7% | 10.3% | 9.9% | 5.3% | 8.9%  | 11.0% | 14.2% | 9.8% |
| 三原市   | 7.5%  | 10.0% | 6.4% | 7.7% | 8.7%  | 6.7%  | 8.3%  | 7.9% |
| 尾道市   | 6.8%  | 8.8%  | 8.0% | 9.1% | 7.6%  | 7.8%  | 7.0%  | 8.1% |
| 福山市   | 8.0%  | 7.6%  | 6.8% | 8.5% | 7.3%  | 6.1%  | 6.8%  | 6.4% |
| 府中市   | 5.2%  | 7.1%  | 6.8% | 8.5% | 9.7%  | 6.0%  | 8.9%  | 6.8% |
| 三次市   | 6.0%  | 5.7%  | 5.2% | 6.6% | 7.8%  | 8.9%  | 6.9%  | 9.2% |
| 庄原市   | 7.8%  | 3.8%  | 5.9% | 6.5% | 10.1% | 10.1% | 9.5%  | 9.7% |
| 大竹市   | 7.5%  | 4.8%  | 2.8% | 7.6% | 7.0%  | 7.9%  | 7.7%  | 8.4% |
| 東広島市  | 8.6%  | 10.2% | 9.1% | 9.3% | 7.4%  | 8.3%  | 6.0%  | 5.9% |
| 廿日市市  | 8.7%  | 10.8% | 7.6% | 7.6% | 7.2%  | 3.9%  | 4.5%  | 6.1% |
| 安芸高田市 | 2.9%  | 3.0%  | 1.3% | 4.6% | 5.1%  | 8.5%  | 3.5%  | 3.9% |
| 江田島市  | 5.0%  | 6.5%  | 2.3% | 5.3% | 6.6%  | 4.5%  | 1.5%  | 6.0% |
| 府中町   | 10.4% | 5.7%  | 7.7% | 7.8% | 9.3%  | 9.4%  | 8.0%  | _    |
| 海田町   | 2.5%  | 5.2%  | 5.9% | 8.6% | 7.1%  | 7.4%  | 4.1%  | 3.5% |
| 熊野町   | 7.4%  | 5.9%  | 6.8% | 7.7% | 6.6%  | 8.3%  | 10.3% | 6.9% |
| 坂町    | 2.2%  | 3.4%  | 4.8% | 7.9% | 6.4%  | 4.9%  | 4.1%  | 5.9% |
| 安芸太田町 | 7.5%  | 4.6%  | 4.9% | 7.4% | 7.6%  | 4.9%  | 5.9%  | 5.6% |
| 北広島町  | 5.2%  | 4.7%  | 9.2% | 6.5% | 5.1%  | 4.9%  | 3.2%  | 5.8% |
| 大崎上島町 | 8.0%  | 7.1%  | 3.7% | 7.8% | 8.5%  | 8.3%  | 12.0% | 4.5% |
| 世羅町   | 12.9% | 4.1%  | 6.5% | 5.7% | 6.5%  | 7.2%  | 8.4%  | 8.8% |
| 神石高原町 | 5.3%  | 4.7%  | 3.2% | 5.7% | 8.9%  | 6.7%  | 6.4%  | 6.1% |