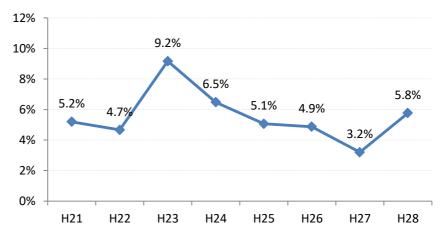

## 【乳がん】要精検率の推移

| 乳     | H21   | H22   | H23  | H24  | H25   | H26   | H27   | H28  |
|-------|-------|-------|------|------|-------|-------|-------|------|
| 全国    | 9.2%  | 8.9%  | 8.7% | 8.7% | 8.4%  | 8.4%  | 8.0%  | 6.8% |
| 広島県   | 7.6%  | 8.1%  | 6.5% | 7.4% | 7.6%  | 7.6%  | 7.2%  | 6.9% |
| 広島市   | 7.7%  | 9.0%  | 6.4% | 6.9% | 7.9%  | 8.2%  | 7.3%  | 6.9% |
| 呉市    | 7.9%  | 6.0%  | 5.8% | 6.3% | 6.7%  | 6.7%  | 8.6%  | 7.9% |
| 竹原市   | 11.7% | 10.3% | 9.9% | 5.3% | 8.9%  | 11.0% | 14.2% | 9.8% |
| 三原市   | 7.5%  | 10.0% | 6.4% | 7.7% | 8.7%  | 6.7%  | 8.3%  | 7.9% |
| 尾道市   | 6.8%  | 8.8%  | 8.0% | 9.1% | 7.6%  | 7.8%  | 7.0%  | 8.1% |
| 福山市   | 8.0%  | 7.6%  | 6.8% | 8.5% | 7.3%  | 6.1%  | 6.8%  | 6.4% |
| 府中市   | 5.2%  | 7.1%  | 6.8% | 8.5% | 9.7%  | 6.0%  | 8.9%  | 6.8% |
| 三次市   | 6.0%  | 5.7%  | 5.2% | 6.6% | 7.8%  | 8.9%  | 6.9%  | 9.2% |
| 庄原市   | 7.8%  | 3.8%  | 5.9% | 6.5% | 10.1% | 10.1% | 9.5%  | 9.7% |
| 大竹市   | 7.5%  | 4.8%  | 2.8% | 7.6% | 7.0%  | 7.9%  | 7.7%  | 8.4% |
| 東広島市  | 8.6%  | 10.2% | 9.1% | 9.3% | 7.4%  | 8.3%  | 6.0%  | 5.9% |
| 廿日市市  | 8.7%  | 10.8% | 7.6% | 7.6% | 7.2%  | 3.9%  | 4.5%  | 6.1% |
| 安芸高田市 | 2.9%  | 3.0%  | 1.3% | 4.6% | 5.1%  | 8.5%  | 3.5%  | 3.9% |
| 江田島市  | 5.0%  | 6.5%  | 2.3% | 5.3% | 6.6%  | 4.5%  | 1.5%  | 6.0% |
| 府中町   | 10.4% | 5.7%  | 7.7% | 7.8% | 9.3%  | 9.4%  | 8.0%  | _    |
| 海田町   | 2.5%  | 5.2%  | 5.9% | 8.6% | 7.1%  | 7.4%  | 4.1%  | 3.5% |
| 熊野町   | 7.4%  | 5.9%  | 6.8% | 7.7% | 6.6%  | 8.3%  | 10.3% | 6.9% |
| 坂町    | 2.2%  | 3.4%  | 4.8% | 7.9% | 6.4%  | 4.9%  | 4.1%  | 5.9% |
| 安芸太田町 | 7.5%  | 4.6%  | 4.9% | 7.4% | 7.6%  | 4.9%  | 5.9%  | 5.6% |
| 北広島町  | 5.2%  | 4.7%  | 9.2% | 6.5% | 5.1%  | 4.9%  | 3.2%  | 5.8% |
| 大崎上島町 | 8.0%  | 7.1%  | 3.7% | 7.8% | 8.5%  | 8.3%  | 12.0% | 4.5% |
| 世羅町   | 12.9% | 4.1%  | 6.5% | 5.7% | 6.5%  | 7.2%  | 8.4%  | 8.8% |
| 神石高原町 | 5.3%  | 4.7%  | 3.2% | 5.7% | 8.9%  | 6.7%  | 6.4%  | 6.1% |