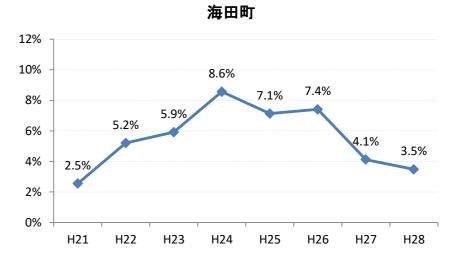

## 【乳がん】要精検率の推移

| 乳     | H21   | H22   | H23  | H24  | H25   | H26   | H27   | H28  |
|-------|-------|-------|------|------|-------|-------|-------|------|
| 全国    | 9.2%  | 8.9%  | 8.7% | 8.7% | 8.4%  | 8.4%  | 8.0%  | 6.8% |
| 広島県   | 7.6%  | 8.1%  | 6.5% | 7.4% | 7.6%  | 7.6%  | 7.2%  | 6.9% |
| 広島市   | 7.7%  | 9.0%  | 6.4% | 6.9% | 7.9%  | 8.2%  | 7.3%  | 6.9% |
| 呉市    | 7.9%  | 6.0%  | 5.8% | 6.3% | 6.7%  | 6.7%  | 8.6%  | 7.9% |
| 竹原市   | 11.7% | 10.3% | 9.9% | 5.3% | 8.9%  | 11.0% | 14.2% | 9.8% |
| 三原市   | 7.5%  | 10.0% | 6.4% | 7.7% | 8.7%  | 6.7%  | 8.3%  | 7.9% |
| 尾道市   | 6.8%  | 8.8%  | 8.0% | 9.1% | 7.6%  | 7.8%  | 7.0%  | 8.1% |
| 福山市   | 8.0%  | 7.6%  | 6.8% | 8.5% | 7.3%  | 6.1%  | 6.8%  | 6.4% |
| 府中市   | 5.2%  | 7.1%  | 6.8% | 8.5% | 9.7%  | 6.0%  | 8.9%  | 6.8% |
| 三次市   | 6.0%  | 5.7%  | 5.2% | 6.6% | 7.8%  | 8.9%  | 6.9%  | 9.2% |
| 庄原市   | 7.8%  | 3.8%  | 5.9% | 6.5% | 10.1% | 10.1% | 9.5%  | 9.7% |
| 大竹市   | 7.5%  | 4.8%  | 2.8% | 7.6% | 7.0%  | 7.9%  | 7.7%  | 8.4% |
| 東広島市  | 8.6%  | 10.2% | 9.1% | 9.3% | 7.4%  | 8.3%  | 6.0%  | 5.9% |
| 廿日市市  | 8.7%  | 10.8% | 7.6% | 7.6% | 7.2%  | 3.9%  | 4.5%  | 6.1% |
| 安芸高田市 | 2.9%  | 3.0%  | 1.3% | 4.6% | 5.1%  | 8.5%  | 3.5%  | 3.9% |
| 江田島市  | 5.0%  | 6.5%  | 2.3% | 5.3% | 6.6%  | 4.5%  | 1.5%  | 6.0% |
| 府中町   | 10.4% | 5.7%  | 7.7% | 7.8% | 9.3%  | 9.4%  | 8.0%  | _    |
| 海田町   | 2.5%  | 5.2%  | 5.9% | 8.6% | 7.1%  | 7.4%  | 4.1%  | 3.5% |
| 熊野町   | 7.4%  | 5.9%  | 6.8% | 7.7% | 6.6%  | 8.3%  | 10.3% | 6.9% |
| 坂町    | 2.2%  | 3.4%  | 4.8% | 7.9% | 6.4%  | 4.9%  | 4.1%  | 5.9% |
| 安芸太田町 | 7.5%  | 4.6%  | 4.9% | 7.4% | 7.6%  | 4.9%  | 5.9%  | 5.6% |
| 北広島町  | 5.2%  | 4.7%  | 9.2% | 6.5% | 5.1%  | 4.9%  | 3.2%  | 5.8% |
| 大崎上島町 | 8.0%  | 7.1%  | 3.7% | 7.8% | 8.5%  | 8.3%  | 12.0% | 4.5% |
| 世羅町   | 12.9% | 4.1%  | 6.5% | 5.7% | 6.5%  | 7.2%  | 8.4%  | 8.8% |
| 神石高原町 | 5.3%  | 4.7%  | 3.2% | 5.7% | 8.9%  | 6.7%  | 6.4%  | 6.1% |