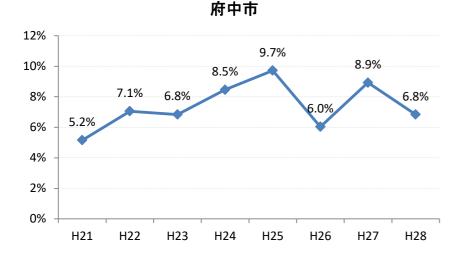

## 【乳がん】要精検率の推移

| 乳     | H21   | H22   | H23  | H24  | H25   | H26   | H27   | H28  |
|-------|-------|-------|------|------|-------|-------|-------|------|
| 全国    | 9.2%  | 8.9%  | 8.7% | 8.7% | 8.4%  | 8.4%  | 8.0%  | 6.8% |
| 広島県   | 7.6%  | 8.1%  | 6.5% | 7.4% | 7.6%  | 7.6%  | 7.2%  | 6.9% |
| 広島市   | 7.7%  | 9.0%  | 6.4% | 6.9% | 7.9%  | 8.2%  | 7.3%  | 6.9% |
| 呉市    | 7.9%  | 6.0%  | 5.8% | 6.3% | 6.7%  | 6.7%  | 8.6%  | 7.9% |
| 竹原市   | 11.7% | 10.3% | 9.9% | 5.3% | 8.9%  | 11.0% | 14.2% | 9.8% |
| 三原市   | 7.5%  | 10.0% | 6.4% | 7.7% | 8.7%  | 6.7%  | 8.3%  | 7.9% |
| 尾道市   | 6.8%  | 8.8%  | 8.0% | 9.1% | 7.6%  | 7.8%  | 7.0%  | 8.1% |
| 福山市   | 8.0%  | 7.6%  | 6.8% | 8.5% | 7.3%  | 6.1%  | 6.8%  | 6.4% |
| 府中市   | 5.2%  | 7.1%  | 6.8% | 8.5% | 9.7%  | 6.0%  | 8.9%  | 6.8% |
| 三次市   | 6.0%  | 5.7%  | 5.2% | 6.6% | 7.8%  | 8.9%  | 6.9%  | 9.2% |
| 庄原市   | 7.8%  | 3.8%  | 5.9% | 6.5% | 10.1% | 10.1% | 9.5%  | 9.7% |
| 大竹市   | 7.5%  | 4.8%  | 2.8% | 7.6% | 7.0%  | 7.9%  | 7.7%  | 8.4% |
| 東広島市  | 8.6%  | 10.2% | 9.1% | 9.3% | 7.4%  | 8.3%  | 6.0%  | 5.9% |
| 廿日市市  | 8.7%  | 10.8% | 7.6% | 7.6% | 7.2%  | 3.9%  | 4.5%  | 6.1% |
| 安芸高田市 | 2.9%  | 3.0%  | 1.3% | 4.6% | 5.1%  | 8.5%  | 3.5%  | 3.9% |
| 江田島市  | 5.0%  | 6.5%  | 2.3% | 5.3% | 6.6%  | 4.5%  | 1.5%  | 6.0% |
| 府中町   | 10.4% | 5.7%  | 7.7% | 7.8% | 9.3%  | 9.4%  | 8.0%  | _    |
| 海田町   | 2.5%  | 5.2%  | 5.9% | 8.6% | 7.1%  | 7.4%  | 4.1%  | 3.5% |
| 熊野町   | 7.4%  | 5.9%  | 6.8% | 7.7% | 6.6%  | 8.3%  | 10.3% | 6.9% |
| 坂町    | 2.2%  | 3.4%  | 4.8% | 7.9% | 6.4%  | 4.9%  | 4.1%  | 5.9% |
| 安芸太田町 | 7.5%  | 4.6%  | 4.9% | 7.4% | 7.6%  | 4.9%  | 5.9%  | 5.6% |
| 北広島町  | 5.2%  | 4.7%  | 9.2% | 6.5% | 5.1%  | 4.9%  | 3.2%  | 5.8% |
| 大崎上島町 | 8.0%  | 7.1%  | 3.7% | 7.8% | 8.5%  | 8.3%  | 12.0% | 4.5% |
| 世羅町   | 12.9% | 4.1%  | 6.5% | 5.7% | 6.5%  | 7.2%  | 8.4%  | 8.8% |
| 神石高原町 | 5.3%  | 4.7%  | 3.2% | 5.7% | 8.9%  | 6.7%  | 6.4%  | 6.1% |