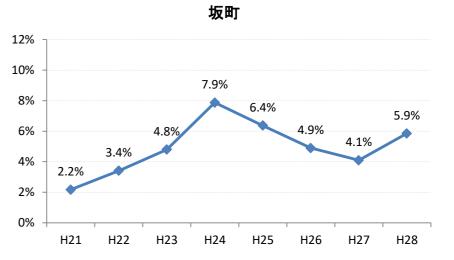

## 【乳がん】要精検率の推移

| 乳     | H21   | H22   | H23  | H24  | H25   | H26   | H27   | H28  |
|-------|-------|-------|------|------|-------|-------|-------|------|
| 全国    | 9.2%  | 8.9%  | 8.7% | 8.7% | 8.4%  | 8.4%  | 8.0%  | 6.8% |
| 広島県   | 7.6%  | 8.1%  | 6.5% | 7.4% | 7.6%  | 7.6%  | 7.2%  | 6.9% |
| 広島市   | 7.7%  | 9.0%  | 6.4% | 6.9% | 7.9%  | 8.2%  | 7.3%  | 6.9% |
| 呉市    | 7.9%  | 6.0%  | 5.8% | 6.3% | 6.7%  | 6.7%  | 8.6%  | 7.9% |
| 竹原市   | 11.7% | 10.3% | 9.9% | 5.3% | 8.9%  | 11.0% | 14.2% | 9.8% |
| 三原市   | 7.5%  | 10.0% | 6.4% | 7.7% | 8.7%  | 6.7%  | 8.3%  | 7.9% |
| 尾道市   | 6.8%  | 8.8%  | 8.0% | 9.1% | 7.6%  | 7.8%  | 7.0%  | 8.1% |
| 福山市   | 8.0%  | 7.6%  | 6.8% | 8.5% | 7.3%  | 6.1%  | 6.8%  | 6.4% |
| 府中市   | 5.2%  | 7.1%  | 6.8% | 8.5% | 9.7%  | 6.0%  | 8.9%  | 6.8% |
| 三次市   | 6.0%  | 5.7%  | 5.2% | 6.6% | 7.8%  | 8.9%  | 6.9%  | 9.2% |
| 庄原市   | 7.8%  | 3.8%  | 5.9% | 6.5% | 10.1% | 10.1% | 9.5%  | 9.7% |
| 大竹市   | 7.5%  | 4.8%  | 2.8% | 7.6% | 7.0%  | 7.9%  | 7.7%  | 8.4% |
| 東広島市  | 8.6%  | 10.2% | 9.1% | 9.3% | 7.4%  | 8.3%  | 6.0%  | 5.9% |
| 廿日市市  | 8.7%  | 10.8% | 7.6% | 7.6% | 7.2%  | 3.9%  | 4.5%  | 6.1% |
| 安芸高田市 | 2.9%  | 3.0%  | 1.3% | 4.6% | 5.1%  | 8.5%  | 3.5%  | 3.9% |
| 江田島市  | 5.0%  | 6.5%  | 2.3% | 5.3% | 6.6%  | 4.5%  | 1.5%  | 6.0% |
| 府中町   | 10.4% | 5.7%  | 7.7% | 7.8% | 9.3%  | 9.4%  | 8.0%  | _    |
| 海田町   | 2.5%  | 5.2%  | 5.9% | 8.6% | 7.1%  | 7.4%  | 4.1%  | 3.5% |
| 熊野町   | 7.4%  | 5.9%  | 6.8% | 7.7% | 6.6%  | 8.3%  | 10.3% | 6.9% |
| 坂町    | 2.2%  | 3.4%  | 4.8% | 7.9% | 6.4%  | 4.9%  | 4.1%  | 5.9% |
| 安芸太田町 | 7.5%  | 4.6%  | 4.9% | 7.4% | 7.6%  | 4.9%  | 5.9%  | 5.6% |
| 北広島町  | 5.2%  | 4.7%  | 9.2% | 6.5% | 5.1%  | 4.9%  | 3.2%  | 5.8% |
| 大崎上島町 | 8.0%  | 7.1%  | 3.7% | 7.8% | 8.5%  | 8.3%  | 12.0% | 4.5% |
| 世羅町   | 12.9% | 4.1%  | 6.5% | 5.7% | 6.5%  | 7.2%  | 8.4%  | 8.8% |
| 神石高原町 | 5.3%  | 4.7%  | 3.2% | 5.7% | 8.9%  | 6.7%  | 6.4%  | 6.1% |