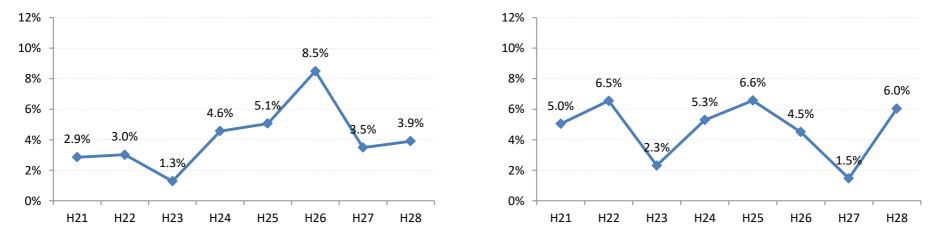

## 【乳がん】要精検率の推移

| 乳     | H21   | H22   | H23  | H24  | H25   | H26   | H27   | H28  |
|-------|-------|-------|------|------|-------|-------|-------|------|
| 全国    | 9.2%  | 8.9%  | 8.7% | 8.7% | 8.4%  | 8.4%  | 8.0%  | 6.8% |
| 広島県   | 7.6%  | 8.1%  | 6.5% | 7.4% | 7.6%  | 7.6%  | 7.2%  | 6.9% |
| 広島市   | 7.7%  | 9.0%  | 6.4% | 6.9% | 7.9%  | 8.2%  | 7.3%  | 6.9% |
| 呉市    | 7.9%  | 6.0%  | 5.8% | 6.3% | 6.7%  | 6.7%  | 8.6%  | 7.9% |
| 竹原市   | 11.7% | 10.3% | 9.9% | 5.3% | 8.9%  | 11.0% | 14.2% | 9.8% |
| 三原市   | 7.5%  | 10.0% | 6.4% | 7.7% | 8.7%  | 6.7%  | 8.3%  | 7.9% |
| 尾道市   | 6.8%  | 8.8%  | 8.0% | 9.1% | 7.6%  | 7.8%  | 7.0%  | 8.1% |
| 福山市   | 8.0%  | 7.6%  | 6.8% | 8.5% | 7.3%  | 6.1%  | 6.8%  | 6.4% |
| 府中市   | 5.2%  | 7.1%  | 6.8% | 8.5% | 9.7%  | 6.0%  | 8.9%  | 6.8% |
| 三次市   | 6.0%  | 5.7%  | 5.2% | 6.6% | 7.8%  | 8.9%  | 6.9%  | 9.2% |
| 庄原市   | 7.8%  | 3.8%  | 5.9% | 6.5% | 10.1% | 10.1% | 9.5%  | 9.7% |
| 大竹市   | 7.5%  | 4.8%  | 2.8% | 7.6% | 7.0%  | 7.9%  | 7.7%  | 8.4% |
| 東広島市  | 8.6%  | 10.2% | 9.1% | 9.3% | 7.4%  | 8.3%  | 6.0%  | 5.9% |
| 廿日市市  | 8.7%  | 10.8% | 7.6% | 7.6% | 7.2%  | 3.9%  | 4.5%  | 6.1% |
| 安芸高田市 | 2.9%  | 3.0%  | 1.3% | 4.6% | 5.1%  | 8.5%  | 3.5%  | 3.9% |
| 江田島市  | 5.0%  | 6.5%  | 2.3% | 5.3% | 6.6%  | 4.5%  | 1.5%  | 6.0% |
| 府中町   | 10.4% | 5.7%  | 7.7% | 7.8% | 9.3%  | 9.4%  | 8.0%  | _    |
| 海田町   | 2.5%  | 5.2%  | 5.9% | 8.6% | 7.1%  | 7.4%  | 4.1%  | 3.5% |
| 熊野町   | 7.4%  | 5.9%  | 6.8% | 7.7% | 6.6%  | 8.3%  | 10.3% | 6.9% |
| 坂町    | 2.2%  | 3.4%  | 4.8% | 7.9% | 6.4%  | 4.9%  | 4.1%  | 5.9% |
| 安芸太田町 | 7.5%  | 4.6%  | 4.9% | 7.4% | 7.6%  | 4.9%  | 5.9%  | 5.6% |
| 北広島町  | 5.2%  | 4.7%  | 9.2% | 6.5% | 5.1%  | 4.9%  | 3.2%  | 5.8% |
| 大崎上島町 | 8.0%  | 7.1%  | 3.7% | 7.8% | 8.5%  | 8.3%  | 12.0% | 4.5% |
| 世羅町   | 12.9% | 4.1%  | 6.5% | 5.7% | 6.5%  | 7.2%  | 8.4%  | 8.8% |
| 神石高原町 | 5.3%  | 4.7%  | 3.2% | 5.7% | 8.9%  | 6.7%  | 6.4%  | 6.1% |