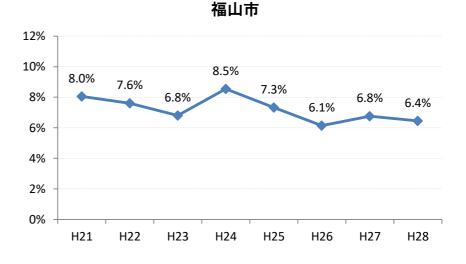

## 【乳がん】要精検率の推移

| 乳     | H21   | H22   | H23  | H24  | H25   | H26   | H27   | H28  |
|-------|-------|-------|------|------|-------|-------|-------|------|
| 全国    | 9.2%  | 8.9%  | 8.7% | 8.7% | 8.4%  | 8.4%  | 8.0%  | 6.8% |
| 広島県   | 7.6%  | 8.1%  | 6.5% | 7.4% | 7.6%  | 7.6%  | 7.2%  | 6.9% |
| 広島市   | 7.7%  | 9.0%  | 6.4% | 6.9% | 7.9%  | 8.2%  | 7.3%  | 6.9% |
| 呉市    | 7.9%  | 6.0%  | 5.8% | 6.3% | 6.7%  | 6.7%  | 8.6%  | 7.9% |
| 竹原市   | 11.7% | 10.3% | 9.9% | 5.3% | 8.9%  | 11.0% | 14.2% | 9.8% |
| 三原市   | 7.5%  | 10.0% | 6.4% | 7.7% | 8.7%  | 6.7%  | 8.3%  | 7.9% |
| 尾道市   | 6.8%  | 8.8%  | 8.0% | 9.1% | 7.6%  | 7.8%  | 7.0%  | 8.1% |
| 福山市   | 8.0%  | 7.6%  | 6.8% | 8.5% | 7.3%  | 6.1%  | 6.8%  | 6.4% |
| 府中市   | 5.2%  | 7.1%  | 6.8% | 8.5% | 9.7%  | 6.0%  | 8.9%  | 6.8% |
| 三次市   | 6.0%  | 5.7%  | 5.2% | 6.6% | 7.8%  | 8.9%  | 6.9%  | 9.2% |
| 庄原市   | 7.8%  | 3.8%  | 5.9% | 6.5% | 10.1% | 10.1% | 9.5%  | 9.7% |
| 大竹市   | 7.5%  | 4.8%  | 2.8% | 7.6% | 7.0%  | 7.9%  | 7.7%  | 8.4% |
| 東広島市  | 8.6%  | 10.2% | 9.1% | 9.3% | 7.4%  | 8.3%  | 6.0%  | 5.9% |
| 廿日市市  | 8.7%  | 10.8% | 7.6% | 7.6% | 7.2%  | 3.9%  | 4.5%  | 6.1% |
| 安芸高田市 | 2.9%  | 3.0%  | 1.3% | 4.6% | 5.1%  | 8.5%  | 3.5%  | 3.9% |
| 江田島市  | 5.0%  | 6.5%  | 2.3% | 5.3% | 6.6%  | 4.5%  | 1.5%  | 6.0% |
| 府中町   | 10.4% | 5.7%  | 7.7% | 7.8% | 9.3%  | 9.4%  | 8.0%  | _    |
| 海田町   | 2.5%  | 5.2%  | 5.9% | 8.6% | 7.1%  | 7.4%  | 4.1%  | 3.5% |
| 熊野町   | 7.4%  | 5.9%  | 6.8% | 7.7% | 6.6%  | 8.3%  | 10.3% | 6.9% |
| 坂町    | 2.2%  | 3.4%  | 4.8% | 7.9% | 6.4%  | 4.9%  | 4.1%  | 5.9% |
| 安芸太田町 | 7.5%  | 4.6%  | 4.9% | 7.4% | 7.6%  | 4.9%  | 5.9%  | 5.6% |
| 北広島町  | 5.2%  | 4.7%  | 9.2% | 6.5% | 5.1%  | 4.9%  | 3.2%  | 5.8% |
| 大崎上島町 | 8.0%  | 7.1%  | 3.7% | 7.8% | 8.5%  | 8.3%  | 12.0% | 4.5% |
| 世羅町   | 12.9% | 4.1%  | 6.5% | 5.7% | 6.5%  | 7.2%  | 8.4%  | 8.8% |
| 神石高原町 | 5.3%  | 4.7%  | 3.2% | 5.7% | 8.9%  | 6.7%  | 6.4%  | 6.1% |