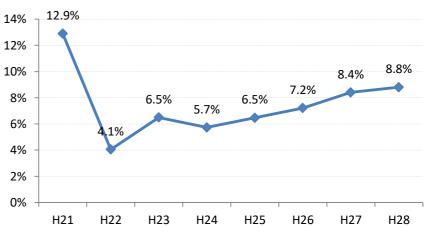

## 【乳がん】要精検率の推移

| 乳     | H21   | H22   | H23  | H24  | H25   | H26   | H27   | H28  |
|-------|-------|-------|------|------|-------|-------|-------|------|
| 全国    | 9.2%  | 8.9%  | 8.7% | 8.7% | 8.4%  | 8.4%  | 8.0%  | 6.8% |
| 広島県   | 7.6%  | 8.1%  | 6.5% | 7.4% | 7.6%  | 7.6%  | 7.2%  | 6.9% |
| 広島市   | 7.7%  | 9.0%  | 6.4% | 6.9% | 7.9%  | 8.2%  | 7.3%  | 6.9% |
| 呉市    | 7.9%  | 6.0%  | 5.8% | 6.3% | 6.7%  | 6.7%  | 8.6%  | 7.9% |
| 竹原市   | 11.7% | 10.3% | 9.9% | 5.3% | 8.9%  | 11.0% | 14.2% | 9.8% |
| 三原市   | 7.5%  | 10.0% | 6.4% | 7.7% | 8.7%  | 6.7%  | 8.3%  | 7.9% |
| 尾道市   | 6.8%  | 8.8%  | 8.0% | 9.1% | 7.6%  | 7.8%  | 7.0%  | 8.1% |
| 福山市   | 8.0%  | 7.6%  | 6.8% | 8.5% | 7.3%  | 6.1%  | 6.8%  | 6.4% |
| 府中市   | 5.2%  | 7.1%  | 6.8% | 8.5% | 9.7%  | 6.0%  | 8.9%  | 6.8% |
| 三次市   | 6.0%  | 5.7%  | 5.2% | 6.6% | 7.8%  | 8.9%  | 6.9%  | 9.2% |
| 庄原市   | 7.8%  | 3.8%  | 5.9% | 6.5% | 10.1% | 10.1% | 9.5%  | 9.7% |
| 大竹市   | 7.5%  | 4.8%  | 2.8% | 7.6% | 7.0%  | 7.9%  | 7.7%  | 8.4% |
| 東広島市  | 8.6%  | 10.2% | 9.1% | 9.3% | 7.4%  | 8.3%  | 6.0%  | 5.9% |
| 廿日市市  | 8.7%  | 10.8% | 7.6% | 7.6% | 7.2%  | 3.9%  | 4.5%  | 6.1% |
| 安芸高田市 | 2.9%  | 3.0%  | 1.3% | 4.6% | 5.1%  | 8.5%  | 3.5%  | 3.9% |
| 江田島市  | 5.0%  | 6.5%  | 2.3% | 5.3% | 6.6%  | 4.5%  | 1.5%  | 6.0% |
| 府中町   | 10.4% | 5.7%  | 7.7% | 7.8% | 9.3%  | 9.4%  | 8.0%  | _    |
| 海田町   | 2.5%  | 5.2%  | 5.9% | 8.6% | 7.1%  | 7.4%  | 4.1%  | 3.5% |
| 熊野町   | 7.4%  | 5.9%  | 6.8% | 7.7% | 6.6%  | 8.3%  | 10.3% | 6.9% |
| 坂町    | 2.2%  | 3.4%  | 4.8% | 7.9% | 6.4%  | 4.9%  | 4.1%  | 5.9% |
| 安芸太田町 | 7.5%  | 4.6%  | 4.9% | 7.4% | 7.6%  | 4.9%  | 5.9%  | 5.6% |
| 北広島町  | 5.2%  | 4.7%  | 9.2% | 6.5% | 5.1%  | 4.9%  | 3.2%  | 5.8% |
| 大崎上島町 | 8.0%  | 7.1%  | 3.7% | 7.8% | 8.5%  | 8.3%  | 12.0% | 4.5% |
| 世羅町   | 12.9% | 4.1%  | 6.5% | 5.7% | 6.5%  | 7.2%  | 8.4%  | 8.8% |
| 神石高原町 | 5.3%  | 4.7%  | 3.2% | 5.7% | 8.9%  | 6.7%  | 6.4%  | 6.1% |