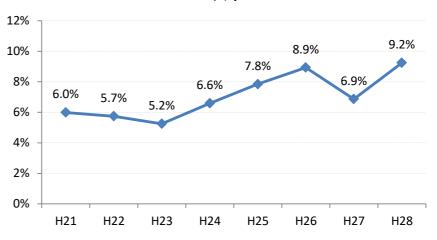

## 【乳がん】要精検率の推移

| 乳     | H21   | H22   | H23  | H24  | H25   | H26   | H27   | H28  |
|-------|-------|-------|------|------|-------|-------|-------|------|
| 全国    | 9.2%  | 8.9%  | 8.7% | 8.7% | 8.4%  | 8.4%  | 8.0%  | 6.8% |
| 広島県   | 7.6%  | 8.1%  | 6.5% | 7.4% | 7.6%  | 7.6%  | 7.2%  | 6.9% |
| 広島市   | 7.7%  | 9.0%  | 6.4% | 6.9% | 7.9%  | 8.2%  | 7.3%  | 6.9% |
| 呉市    | 7.9%  | 6.0%  | 5.8% | 6.3% | 6.7%  | 6.7%  | 8.6%  | 7.9% |
| 竹原市   | 11.7% | 10.3% | 9.9% | 5.3% | 8.9%  | 11.0% | 14.2% | 9.8% |
| 三原市   | 7.5%  | 10.0% | 6.4% | 7.7% | 8.7%  | 6.7%  | 8.3%  | 7.9% |
| 尾道市   | 6.8%  | 8.8%  | 8.0% | 9.1% | 7.6%  | 7.8%  | 7.0%  | 8.1% |
| 福山市   | 8.0%  | 7.6%  | 6.8% | 8.5% | 7.3%  | 6.1%  | 6.8%  | 6.4% |
| 府中市   | 5.2%  | 7.1%  | 6.8% | 8.5% | 9.7%  | 6.0%  | 8.9%  | 6.8% |
| 三次市   | 6.0%  | 5.7%  | 5.2% | 6.6% | 7.8%  | 8.9%  | 6.9%  | 9.2% |
| 庄原市   | 7.8%  | 3.8%  | 5.9% | 6.5% | 10.1% | 10.1% | 9.5%  | 9.7% |
| 大竹市   | 7.5%  | 4.8%  | 2.8% | 7.6% | 7.0%  | 7.9%  | 7.7%  | 8.4% |
| 東広島市  | 8.6%  | 10.2% | 9.1% | 9.3% | 7.4%  | 8.3%  | 6.0%  | 5.9% |
| 廿日市市  | 8.7%  | 10.8% | 7.6% | 7.6% | 7.2%  | 3.9%  | 4.5%  | 6.1% |
| 安芸高田市 | 2.9%  | 3.0%  | 1.3% | 4.6% | 5.1%  | 8.5%  | 3.5%  | 3.9% |
| 江田島市  | 5.0%  | 6.5%  | 2.3% | 5.3% | 6.6%  | 4.5%  | 1.5%  | 6.0% |
| 府中町   | 10.4% | 5.7%  | 7.7% | 7.8% | 9.3%  | 9.4%  | 8.0%  | _    |
| 海田町   | 2.5%  | 5.2%  | 5.9% | 8.6% | 7.1%  | 7.4%  | 4.1%  | 3.5% |
| 熊野町   | 7.4%  | 5.9%  | 6.8% | 7.7% | 6.6%  | 8.3%  | 10.3% | 6.9% |
| 坂町    | 2.2%  | 3.4%  | 4.8% | 7.9% | 6.4%  | 4.9%  | 4.1%  | 5.9% |
| 安芸太田町 | 7.5%  | 4.6%  | 4.9% | 7.4% | 7.6%  | 4.9%  | 5.9%  | 5.6% |
| 北広島町  | 5.2%  | 4.7%  | 9.2% | 6.5% | 5.1%  | 4.9%  | 3.2%  | 5.8% |
| 大崎上島町 | 8.0%  | 7.1%  | 3.7% | 7.8% | 8.5%  | 8.3%  | 12.0% | 4.5% |
| 世羅町   | 12.9% | 4.1%  | 6.5% | 5.7% | 6.5%  | 7.2%  | 8.4%  | 8.8% |
| 神石高原町 | 5.3%  | 4.7%  | 3.2% | 5.7% | 8.9%  | 6.7%  | 6.4%  | 6.1% |