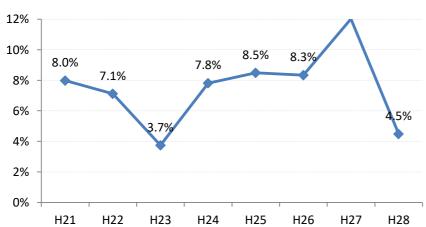

## 【乳がん】要精検率の推移

| 乳     | H21   | H22   | H23  | H24  | H25   | H26   | H27   | H28  |
|-------|-------|-------|------|------|-------|-------|-------|------|
| 全国    | 9.2%  | 8.9%  | 8.7% | 8.7% | 8.4%  | 8.4%  | 8.0%  | 6.8% |
| 広島県   | 7.6%  | 8.1%  | 6.5% | 7.4% | 7.6%  | 7.6%  | 7.2%  | 6.9% |
| 広島市   | 7.7%  | 9.0%  | 6.4% | 6.9% | 7.9%  | 8.2%  | 7.3%  | 6.9% |
| 呉市    | 7.9%  | 6.0%  | 5.8% | 6.3% | 6.7%  | 6.7%  | 8.6%  | 7.9% |
| 竹原市   | 11.7% | 10.3% | 9.9% | 5.3% | 8.9%  | 11.0% | 14.2% | 9.8% |
| 三原市   | 7.5%  | 10.0% | 6.4% | 7.7% | 8.7%  | 6.7%  | 8.3%  | 7.9% |
| 尾道市   | 6.8%  | 8.8%  | 8.0% | 9.1% | 7.6%  | 7.8%  | 7.0%  | 8.1% |
| 福山市   | 8.0%  | 7.6%  | 6.8% | 8.5% | 7.3%  | 6.1%  | 6.8%  | 6.4% |
| 府中市   | 5.2%  | 7.1%  | 6.8% | 8.5% | 9.7%  | 6.0%  | 8.9%  | 6.8% |
| 三次市   | 6.0%  | 5.7%  | 5.2% | 6.6% | 7.8%  | 8.9%  | 6.9%  | 9.2% |
| 庄原市   | 7.8%  | 3.8%  | 5.9% | 6.5% | 10.1% | 10.1% | 9.5%  | 9.7% |
| 大竹市   | 7.5%  | 4.8%  | 2.8% | 7.6% | 7.0%  | 7.9%  | 7.7%  | 8.4% |
| 東広島市  | 8.6%  | 10.2% | 9.1% | 9.3% | 7.4%  | 8.3%  | 6.0%  | 5.9% |
| 廿日市市  | 8.7%  | 10.8% | 7.6% | 7.6% | 7.2%  | 3.9%  | 4.5%  | 6.1% |
| 安芸高田市 | 2.9%  | 3.0%  | 1.3% | 4.6% | 5.1%  | 8.5%  | 3.5%  | 3.9% |
| 江田島市  | 5.0%  | 6.5%  | 2.3% | 5.3% | 6.6%  | 4.5%  | 1.5%  | 6.0% |
| 府中町   | 10.4% | 5.7%  | 7.7% | 7.8% | 9.3%  | 9.4%  | 8.0%  | _    |
| 海田町   | 2.5%  | 5.2%  | 5.9% | 8.6% | 7.1%  | 7.4%  | 4.1%  | 3.5% |
| 熊野町   | 7.4%  | 5.9%  | 6.8% | 7.7% | 6.6%  | 8.3%  | 10.3% | 6.9% |
| 坂町    | 2.2%  | 3.4%  | 4.8% | 7.9% | 6.4%  | 4.9%  | 4.1%  | 5.9% |
| 安芸太田町 | 7.5%  | 4.6%  | 4.9% | 7.4% | 7.6%  | 4.9%  | 5.9%  | 5.6% |
| 北広島町  | 5.2%  | 4.7%  | 9.2% | 6.5% | 5.1%  | 4.9%  | 3.2%  | 5.8% |
| 大崎上島町 | 8.0%  | 7.1%  | 3.7% | 7.8% | 8.5%  | 8.3%  | 12.0% | 4.5% |
| 世羅町   | 12.9% | 4.1%  | 6.5% | 5.7% | 6.5%  | 7.2%  | 8.4%  | 8.8% |
| 神石高原町 | 5.3%  | 4.7%  | 3.2% | 5.7% | 8.9%  | 6.7%  | 6.4%  | 6.1% |