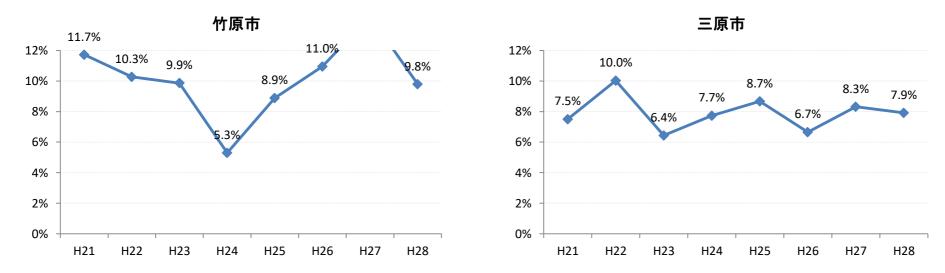

## 【乳がん】要精検率の推移

| 乳     | H21   | H22   | H23  | H24  | H25   | H26   | H27   | H28  |
|-------|-------|-------|------|------|-------|-------|-------|------|
| 全国    | 9.2%  | 8.9%  | 8.7% | 8.7% | 8.4%  | 8.4%  | 8.0%  | 6.8% |
| 広島県   | 7.6%  | 8.1%  | 6.5% | 7.4% | 7.6%  | 7.6%  | 7.2%  | 6.9% |
| 広島市   | 7.7%  | 9.0%  | 6.4% | 6.9% | 7.9%  | 8.2%  | 7.3%  | 6.9% |
| 呉市    | 7.9%  | 6.0%  | 5.8% | 6.3% | 6.7%  | 6.7%  | 8.6%  | 7.9% |
| 竹原市   | 11.7% | 10.3% | 9.9% | 5.3% | 8.9%  | 11.0% | 14.2% | 9.8% |
| 三原市   | 7.5%  | 10.0% | 6.4% | 7.7% | 8.7%  | 6.7%  | 8.3%  | 7.9% |
| 尾道市   | 6.8%  | 8.8%  | 8.0% | 9.1% | 7.6%  | 7.8%  | 7.0%  | 8.1% |
| 福山市   | 8.0%  | 7.6%  | 6.8% | 8.5% | 7.3%  | 6.1%  | 6.8%  | 6.4% |
| 府中市   | 5.2%  | 7.1%  | 6.8% | 8.5% | 9.7%  | 6.0%  | 8.9%  | 6.8% |
| 三次市   | 6.0%  | 5.7%  | 5.2% | 6.6% | 7.8%  | 8.9%  | 6.9%  | 9.2% |
| 庄原市   | 7.8%  | 3.8%  | 5.9% | 6.5% | 10.1% | 10.1% | 9.5%  | 9.7% |
| 大竹市   | 7.5%  | 4.8%  | 2.8% | 7.6% | 7.0%  | 7.9%  | 7.7%  | 8.4% |
| 東広島市  | 8.6%  | 10.2% | 9.1% | 9.3% | 7.4%  | 8.3%  | 6.0%  | 5.9% |
| 廿日市市  | 8.7%  | 10.8% | 7.6% | 7.6% | 7.2%  | 3.9%  | 4.5%  | 6.1% |
| 安芸高田市 | 2.9%  | 3.0%  | 1.3% | 4.6% | 5.1%  | 8.5%  | 3.5%  | 3.9% |
| 江田島市  | 5.0%  | 6.5%  | 2.3% | 5.3% | 6.6%  | 4.5%  | 1.5%  | 6.0% |
| 府中町   | 10.4% | 5.7%  | 7.7% | 7.8% | 9.3%  | 9.4%  | 8.0%  | _    |
| 海田町   | 2.5%  | 5.2%  | 5.9% | 8.6% | 7.1%  | 7.4%  | 4.1%  | 3.5% |
| 熊野町   | 7.4%  | 5.9%  | 6.8% | 7.7% | 6.6%  | 8.3%  | 10.3% | 6.9% |
| 坂町    | 2.2%  | 3.4%  | 4.8% | 7.9% | 6.4%  | 4.9%  | 4.1%  | 5.9% |
| 安芸太田町 | 7.5%  | 4.6%  | 4.9% | 7.4% | 7.6%  | 4.9%  | 5.9%  | 5.6% |
| 北広島町  | 5.2%  | 4.7%  | 9.2% | 6.5% | 5.1%  | 4.9%  | 3.2%  | 5.8% |
| 大崎上島町 | 8.0%  | 7.1%  | 3.7% | 7.8% | 8.5%  | 8.3%  | 12.0% | 4.5% |
| 世羅町   | 12.9% | 4.1%  | 6.5% | 5.7% | 6.5%  | 7.2%  | 8.4%  | 8.8% |
| 神石高原町 | 5.3%  | 4.7%  | 3.2% | 5.7% | 8.9%  | 6.7%  | 6.4%  | 6.1% |