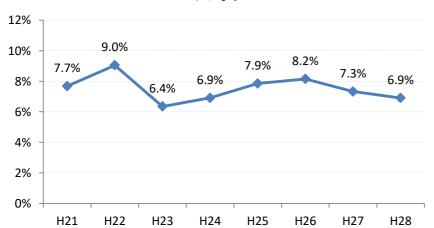

## 【乳がん】要精検率の推移

| 乳     | H21   | H22   | H23  | H24  | H25   | H26   | H27   | H28  |
|-------|-------|-------|------|------|-------|-------|-------|------|
| 全国    | 9.2%  | 8.9%  | 8.7% | 8.7% | 8.4%  | 8.4%  | 8.0%  | 6.8% |
| 広島県   | 7.6%  | 8.1%  | 6.5% | 7.4% | 7.6%  | 7.6%  | 7.2%  | 6.9% |
| 広島市   | 7.7%  | 9.0%  | 6.4% | 6.9% | 7.9%  | 8.2%  | 7.3%  | 6.9% |
| 呉市    | 7.9%  | 6.0%  | 5.8% | 6.3% | 6.7%  | 6.7%  | 8.6%  | 7.9% |
| 竹原市   | 11.7% | 10.3% | 9.9% | 5.3% | 8.9%  | 11.0% | 14.2% | 9.8% |
| 三原市   | 7.5%  | 10.0% | 6.4% | 7.7% | 8.7%  | 6.7%  | 8.3%  | 7.9% |
| 尾道市   | 6.8%  | 8.8%  | 8.0% | 9.1% | 7.6%  | 7.8%  | 7.0%  | 8.1% |
| 福山市   | 8.0%  | 7.6%  | 6.8% | 8.5% | 7.3%  | 6.1%  | 6.8%  | 6.4% |
| 府中市   | 5.2%  | 7.1%  | 6.8% | 8.5% | 9.7%  | 6.0%  | 8.9%  | 6.8% |
| 三次市   | 6.0%  | 5.7%  | 5.2% | 6.6% | 7.8%  | 8.9%  | 6.9%  | 9.2% |
| 庄原市   | 7.8%  | 3.8%  | 5.9% | 6.5% | 10.1% | 10.1% | 9.5%  | 9.7% |
| 大竹市   | 7.5%  | 4.8%  | 2.8% | 7.6% | 7.0%  | 7.9%  | 7.7%  | 8.4% |
| 東広島市  | 8.6%  | 10.2% | 9.1% | 9.3% | 7.4%  | 8.3%  | 6.0%  | 5.9% |
| 廿日市市  | 8.7%  | 10.8% | 7.6% | 7.6% | 7.2%  | 3.9%  | 4.5%  | 6.1% |
| 安芸高田市 | 2.9%  | 3.0%  | 1.3% | 4.6% | 5.1%  | 8.5%  | 3.5%  | 3.9% |
| 江田島市  | 5.0%  | 6.5%  | 2.3% | 5.3% | 6.6%  | 4.5%  | 1.5%  | 6.0% |
| 府中町   | 10.4% | 5.7%  | 7.7% | 7.8% | 9.3%  | 9.4%  | 8.0%  | _    |
| 海田町   | 2.5%  | 5.2%  | 5.9% | 8.6% | 7.1%  | 7.4%  | 4.1%  | 3.5% |
| 熊野町   | 7.4%  | 5.9%  | 6.8% | 7.7% | 6.6%  | 8.3%  | 10.3% | 6.9% |
| 坂町    | 2.2%  | 3.4%  | 4.8% | 7.9% | 6.4%  | 4.9%  | 4.1%  | 5.9% |
| 安芸太田町 | 7.5%  | 4.6%  | 4.9% | 7.4% | 7.6%  | 4.9%  | 5.9%  | 5.6% |
| 北広島町  | 5.2%  | 4.7%  | 9.2% | 6.5% | 5.1%  | 4.9%  | 3.2%  | 5.8% |
| 大崎上島町 | 8.0%  | 7.1%  | 3.7% | 7.8% | 8.5%  | 8.3%  | 12.0% | 4.5% |
| 世羅町   | 12.9% | 4.1%  | 6.5% | 5.7% | 6.5%  | 7.2%  | 8.4%  | 8.8% |
| 神石高原町 | 5.3%  | 4.7%  | 3.2% | 5.7% | 8.9%  | 6.7%  | 6.4%  | 6.1% |