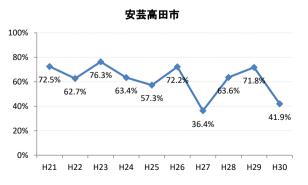

### [胃がん]精検受診率の推移

| 胃     | H21    | H22    | H23   | H24   | H25    | H26    | H27   | H28    | H29    | H30    |
|-------|--------|--------|-------|-------|--------|--------|-------|--------|--------|--------|
| 全国    | 78.4%  | 79.5%  | 78.8% | 79.8% | 79.4%  | 79.5%  | 80.4% | 81.0%  | 83.1%  | 84.3%  |
| 広島県   | 76.1%  | 76.2%  | 79.7% | 79.0% | 72.1%  | 75.8%  | 78.9% | 76.8%  | 82.2%  | 84.4%  |
| 広島市   | 76.8%  | 76.6%  | 83.5% | 76.2% | 54.3%  | 69.3%  | 78.0% | 81.7%  | 88.9%  | 90.7%  |
| 呉市    | 79.6%  | 86.8%  | 93.0% | 91.3% | 90.9%  | 88.6%  | 93.3% | 84.6%  | 85.9%  | 91.0%  |
| 竹原市   | 100.0% | 100.0% | 80.0% | 80.0% | 83.8%  | 66.7%  | 89.1% | 80.0%  | 62.5%  | 60.0%  |
| 三原市   | 79.5%  | 92.8%  | 75.3% | 89.1% | 88.0%  | 81.7%  | 80.6% | 95.1%  | 92.4%  | 84.4%  |
| 尾道市   | 71.4%  | 63.0%  | 51.8% | 74.8% | 79.8%  | 80.2%  | 85.0% | 79.5%  | 76.2%  | 70.4%  |
| 福山市   | 88.3%  | 87.4%  | 82.9% | 86.2% | 87.9%  | 86.3%  | 82.0% | 83.2%  | 91.3%  | 95.7%  |
| 府中市   | 70.0%  | 72.4%  | 93.3% | 90.4% | 80.0%  | 75.9%  | 86.8% | 72.0%  | 71.9%  | 81.5%  |
| 三次市   | 80.5%  | 82.1%  | 59.4% | 59.6% | 78.3%  | 48.6%  | 38.1% | 14.1%  | 30.8%  | 27.6%  |
| 庄原市   | 21.9%  | 67.3%  | 73.8% | 81.6% | 62.5%  | 75.1%  | 87.4% | 56.8%  | 69.5%  | 48.1%  |
| 大竹市   | 100.0% | 78.9%  | 33.3% | 60.0% | 84.4%  | 100.0% | 97.6% | 81.8%  | 90.0%  | 87.0%  |
| 東広島市  | 71.1%  | 62.9%  | 77.0% | 85.1% | 88.6%  | 82.4%  | 85.5% | 87.7%  | 89.2%  | 90.4%  |
| 廿日市市  | 81.5%  | 82.1%  | 90.8% | 85.1% | 80.0%  | 85.2%  | 86.5% | 89.5%  | 90.7%  | 84.1%  |
| 安芸高田市 | 72.5%  | 62.7%  | 76.3% | 63.4% | 57.3%  | 72.2%  | 36.4% | 63.6%  | 71.8%  | 41.9%  |
| 江田島市  | 90.9%  | 76.9%  | 77.4% | 97.1% | 100.0% | 100.0% | 95.5% | 78.6%  | 0.0%   | 60.0%  |
| 府中町   | 94.1%  | 77.8%  | 63.2% | 78.8% | 66.7%  | 82.4%  | 37.2% | 40.0%  | 36.4%  | 71.4%  |
| 海田町   | 52.6%  | 80.9%  | 78.4% | 73.3% | 91.9%  | 77.5%  | 73.3% | 88.9%  | 0.0%   | 70.0%  |
| 熊野町   | 83.3%  | 81.0%  | 70.4% | 71.1% | 65.6%  | 92.1%  | 90.5% | 91.7%  | 63.6%  | 100.0% |
| 坂町    | 81.8%  | 61.1%  | 40.0% | 18.8% | 68.8%  | 75.0%  | 80.0% | 66.7%  | 80.0%  | 100.0% |
| 安芸太田町 | 75.0%  | 62.5%  | 68.4% | 96.2% | 92.9%  | 95.7%  | 58.8% | 87.5%  | 84.6%  | 93.3%  |
| 北広島町  | 81.0%  | 50.0%  | 65.1% | 76.3% | 86.1%  | 63.6%  | 86.2% | 6.7%   | 53.3%  | 82.6%  |
| 大崎上島町 | 100.0% | 83.3%  | 82.1% | 89.5% | 81.8%  | 75.0%  | 88.2% | 100.0% | 100.0% | 100.0% |
| 世羅町   | 90.9%  | 61.1%  | 43.8% | 49.0% | 31.5%  | 76.2%  | 88.9% | 77.3%  | 63.4%  | 81.0%  |
| 神石高原町 | 82.9%  | 77.8%  | 72.7% | 79.5% | 73.5%  | 90.9%  | 63.9% | 52.6%  | 80.0%  | 92.3%  |