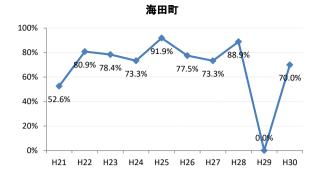

### [胃がん]精検受診率の推移

| 胃     | H21    | H22    | H23   | H24   | H25    | H26    | H27   | H28    | H29    | H30    |
|-------|--------|--------|-------|-------|--------|--------|-------|--------|--------|--------|
| 全国    | 78.4%  | 79.5%  | 78.8% | 79.8% | 79.4%  | 79.5%  | 80.4% | 81.0%  | 83.1%  | 84.3%  |
| 広島県   | 76.1%  | 76.2%  | 79.7% | 79.0% | 72.1%  | 75.8%  | 78.9% | 76.8%  | 82.2%  | 84.4%  |
| 広島市   | 76.8%  | 76.6%  | 83.5% | 76.2% | 54.3%  | 69.3%  | 78.0% | 81.7%  | 88.9%  | 90.7%  |
| 呉市    | 79.6%  | 86.8%  | 93.0% | 91.3% | 90.9%  | 88.6%  | 93.3% | 84.6%  | 85.9%  | 91.0%  |
| 竹原市   | 100.0% | 100.0% | 80.0% | 80.0% | 83.8%  | 66.7%  | 89.1% | 80.0%  | 62.5%  | 60.0%  |
| 三原市   | 79.5%  | 92.8%  | 75.3% | 89.1% | 88.0%  | 81.7%  | 80.6% | 95.1%  | 92.4%  | 84.4%  |
| 尾道市   | 71.4%  | 63.0%  | 51.8% | 74.8% | 79.8%  | 80.2%  | 85.0% | 79.5%  | 76.2%  | 70.4%  |
| 福山市   | 88.3%  | 87.4%  | 82.9% | 86.2% | 87.9%  | 86.3%  | 82.0% | 83.2%  | 91.3%  | 95.7%  |
| 府中市   | 70.0%  | 72.4%  | 93.3% | 90.4% | 80.0%  | 75.9%  | 86.8% | 72.0%  | 71.9%  | 81.5%  |
| 三次市   | 80.5%  | 82.1%  | 59.4% | 59.6% | 78.3%  | 48.6%  | 38.1% | 14.1%  | 30.8%  | 27.6%  |
| 庄原市   | 21.9%  | 67.3%  | 73.8% | 81.6% | 62.5%  | 75.1%  | 87.4% | 56.8%  | 69.5%  | 48.1%  |
| 大竹市   | 100.0% | 78.9%  | 33.3% | 60.0% | 84.4%  | 100.0% | 97.6% | 81.8%  | 90.0%  | 87.0%  |
| 東広島市  | 71.1%  | 62.9%  | 77.0% | 85.1% | 88.6%  | 82.4%  | 85.5% | 87.7%  | 89.2%  | 90.4%  |
| 廿日市市  | 81.5%  | 82.1%  | 90.8% | 85.1% | 80.0%  | 85.2%  | 86.5% | 89.5%  | 90.7%  | 84.1%  |
| 安芸高田市 | 72.5%  | 62.7%  | 76.3% | 63.4% | 57.3%  | 72.2%  | 36.4% | 63.6%  | 71.8%  | 41.9%  |
| 江田島市  | 90.9%  | 76.9%  | 77.4% | 97.1% | 100.0% | 100.0% | 95.5% | 78.6%  | 0.0%   | 60.0%  |
| 府中町   | 94.1%  | 77.8%  | 63.2% | 78.8% | 66.7%  | 82.4%  | 37.2% | 40.0%  | 36.4%  | 71.4%  |
| 海田町   | 52.6%  | 80.9%  | 78.4% | 73.3% | 91.9%  | 77.5%  | 73.3% | 88.9%  | 0.0%   | 70.0%  |
| 熊野町   | 83.3%  | 81.0%  | 70.4% | 71.1% | 65.6%  | 92.1%  | 90.5% | 91.7%  | 63.6%  | 100.0% |
| 坂町    | 81.8%  | 61.1%  | 40.0% | 18.8% | 68.8%  | 75.0%  | 80.0% | 66.7%  | 80.0%  | 100.0% |
| 安芸太田町 | 75.0%  | 62.5%  | 68.4% | 96.2% | 92.9%  | 95.7%  | 58.8% | 87.5%  | 84.6%  | 93.3%  |
| 北広島町  | 81.0%  | 50.0%  | 65.1% | 76.3% | 86.1%  | 63.6%  | 86.2% | 6.7%   | 53.3%  | 82.6%  |
| 大崎上島町 | 100.0% | 83.3%  | 82.1% | 89.5% | 81.8%  | 75.0%  | 88.2% | 100.0% | 100.0% | 100.0% |
| 世羅町   | 90.9%  | 61.1%  | 43.8% | 49.0% | 31.5%  | 76.2%  | 88.9% | 77.3%  | 63.4%  | 81.0%  |
| 神石高原町 | 82.9%  | 77.8%  | 72.7% | 79.5% | 73.5%  | 90.9%  | 63.9% | 52.6%  | 80.0%  | 92.3%  |