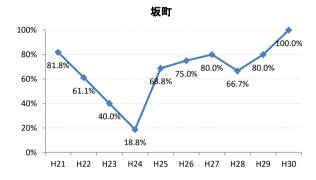

### [胃がん]精検受診率の推移

| 胃     | H21    | H22    | H23   | H24   | H25    | H26    | H27   | H28    | H29    | H30    |
|-------|--------|--------|-------|-------|--------|--------|-------|--------|--------|--------|
| 全国    | 78.4%  | 79.5%  | 78.8% | 79.8% | 79.4%  | 79.5%  | 80.4% | 81.0%  | 83.1%  | 84.3%  |
| 広島県   | 76.1%  | 76.2%  | 79.7% | 79.0% | 72.1%  | 75.8%  | 78.9% | 76.8%  | 82.2%  | 84.4%  |
| 広島市   | 76.8%  | 76.6%  | 83.5% | 76.2% | 54.3%  | 69.3%  | 78.0% | 81.7%  | 88.9%  | 90.7%  |
| 呉市    | 79.6%  | 86.8%  | 93.0% | 91.3% | 90.9%  | 88.6%  | 93.3% | 84.6%  | 85.9%  | 91.0%  |
| 竹原市   | 100.0% | 100.0% | 80.0% | 80.0% | 83.8%  | 66.7%  | 89.1% | 80.0%  | 62.5%  | 60.0%  |
| 三原市   | 79.5%  | 92.8%  | 75.3% | 89.1% | 88.0%  | 81.7%  | 80.6% | 95.1%  | 92.4%  | 84.4%  |
| 尾道市   | 71.4%  | 63.0%  | 51.8% | 74.8% | 79.8%  | 80.2%  | 85.0% | 79.5%  | 76.2%  | 70.4%  |
| 福山市   | 88.3%  | 87.4%  | 82.9% | 86.2% | 87.9%  | 86.3%  | 82.0% | 83.2%  | 91.3%  | 95.7%  |
| 府中市   | 70.0%  | 72.4%  | 93.3% | 90.4% | 80.0%  | 75.9%  | 86.8% | 72.0%  | 71.9%  | 81.5%  |
| 三次市   | 80.5%  | 82.1%  | 59.4% | 59.6% | 78.3%  | 48.6%  | 38.1% | 14.1%  | 30.8%  | 27.6%  |
| 庄原市   | 21.9%  | 67.3%  | 73.8% | 81.6% | 62.5%  | 75.1%  | 87.4% | 56.8%  | 69.5%  | 48.1%  |
| 大竹市   | 100.0% | 78.9%  | 33.3% | 60.0% | 84.4%  | 100.0% | 97.6% | 81.8%  | 90.0%  | 87.0%  |
| 東広島市  | 71.1%  | 62.9%  | 77.0% | 85.1% | 88.6%  | 82.4%  | 85.5% | 87.7%  | 89.2%  | 90.4%  |
| 廿日市市  | 81.5%  | 82.1%  | 90.8% | 85.1% | 80.0%  | 85.2%  | 86.5% | 89.5%  | 90.7%  | 84.1%  |
| 安芸高田市 | 72.5%  | 62.7%  | 76.3% | 63.4% | 57.3%  | 72.2%  | 36.4% | 63.6%  | 71.8%  | 41.9%  |
| 江田島市  | 90.9%  | 76.9%  | 77.4% | 97.1% | 100.0% | 100.0% | 95.5% | 78.6%  | 0.0%   | 60.0%  |
| 府中町   | 94.1%  | 77.8%  | 63.2% | 78.8% | 66.7%  | 82.4%  | 37.2% | 40.0%  | 36.4%  | 71.4%  |
| 海田町   | 52.6%  | 80.9%  | 78.4% | 73.3% | 91.9%  | 77.5%  | 73.3% | 88.9%  | 0.0%   | 70.0%  |
| 熊野町   | 83.3%  | 81.0%  | 70.4% | 71.1% | 65.6%  | 92.1%  | 90.5% | 91.7%  | 63.6%  | 100.0% |
| 坂町    | 81.8%  | 61.1%  | 40.0% | 18.8% | 68.8%  | 75.0%  | 80.0% | 66.7%  | 80.0%  | 100.0% |
| 安芸太田町 | 75.0%  | 62.5%  | 68.4% | 96.2% | 92.9%  | 95.7%  | 58.8% | 87.5%  | 84.6%  | 93.3%  |
| 北広島町  | 81.0%  | 50.0%  | 65.1% | 76.3% | 86.1%  | 63.6%  | 86.2% | 6.7%   | 53.3%  | 82.6%  |
| 大崎上島町 | 100.0% | 83.3%  | 82.1% | 89.5% | 81.8%  | 75.0%  | 88.2% | 100.0% | 100.0% | 100.0% |
| 世羅町   | 90.9%  | 61.1%  | 43.8% | 49.0% | 31.5%  | 76.2%  | 88.9% | 77.3%  | 63.4%  | 81.0%  |
| 神石高原町 | 82.9%  | 77.8%  | 72.7% | 79.5% | 73.5%  | 90.9%  | 63.9% | 52.6%  | 80.0%  | 92.3%  |