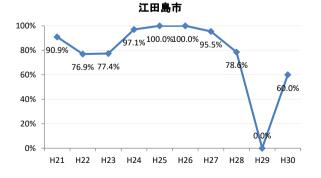

### [胃がん]精検受診率の推移

| 胃     | H21    | H22    | H23   | H24   | H25    | H26    | H27   | H28    | H29    | H30    |
|-------|--------|--------|-------|-------|--------|--------|-------|--------|--------|--------|
| 全国    | 78.4%  | 79.5%  | 78.8% | 79.8% | 79.4%  | 79.5%  | 80.4% | 81.0%  | 83.1%  | 84.3%  |
| 広島県   | 76.1%  | 76.2%  | 79.7% | 79.0% | 72.1%  | 75.8%  | 78.9% | 76.8%  | 82.2%  | 84.4%  |
| 広島市   | 76.8%  | 76.6%  | 83.5% | 76.2% | 54.3%  | 69.3%  | 78.0% | 81.7%  | 88.9%  | 90.7%  |
| 呉市    | 79.6%  | 86.8%  | 93.0% | 91.3% | 90.9%  | 88.6%  | 93.3% | 84.6%  | 85.9%  | 91.0%  |
| 竹原市   | 100.0% | 100.0% | 80.0% | 80.0% | 83.8%  | 66.7%  | 89.1% | 80.0%  | 62.5%  | 60.0%  |
| 三原市   | 79.5%  | 92.8%  | 75.3% | 89.1% | 88.0%  | 81.7%  | 80.6% | 95.1%  | 92.4%  | 84.4%  |
| 尾道市   | 71.4%  | 63.0%  | 51.8% | 74.8% | 79.8%  | 80.2%  | 85.0% | 79.5%  | 76.2%  | 70.4%  |
| 福山市   | 88.3%  | 87.4%  | 82.9% | 86.2% | 87.9%  | 86.3%  | 82.0% | 83.2%  | 91.3%  | 95.7%  |
| 府中市   | 70.0%  | 72.4%  | 93.3% | 90.4% | 80.0%  | 75.9%  | 86.8% | 72.0%  | 71.9%  | 81.5%  |
| 三次市   | 80.5%  | 82.1%  | 59.4% | 59.6% | 78.3%  | 48.6%  | 38.1% | 14.1%  | 30.8%  | 27.6%  |
| 庄原市   | 21.9%  | 67.3%  | 73.8% | 81.6% | 62.5%  | 75.1%  | 87.4% | 56.8%  | 69.5%  | 48.1%  |
| 大竹市   | 100.0% | 78.9%  | 33.3% | 60.0% | 84.4%  | 100.0% | 97.6% | 81.8%  | 90.0%  | 87.0%  |
| 東広島市  | 71.1%  | 62.9%  | 77.0% | 85.1% | 88.6%  | 82.4%  | 85.5% | 87.7%  | 89.2%  | 90.4%  |
| 廿日市市  | 81.5%  | 82.1%  | 90.8% | 85.1% | 80.0%  | 85.2%  | 86.5% | 89.5%  | 90.7%  | 84.1%  |
| 安芸高田市 | 72.5%  | 62.7%  | 76.3% | 63.4% | 57.3%  | 72.2%  | 36.4% | 63.6%  | 71.8%  | 41.9%  |
| 江田島市  | 90.9%  | 76.9%  | 77.4% | 97.1% | 100.0% | 100.0% | 95.5% | 78.6%  | 0.0%   | 60.0%  |
| 府中町   | 94.1%  | 77.8%  | 63.2% | 78.8% | 66.7%  | 82.4%  | 37.2% | 40.0%  | 36.4%  | 71.4%  |
| 海田町   | 52.6%  | 80.9%  | 78.4% | 73.3% | 91.9%  | 77.5%  | 73.3% | 88.9%  | 0.0%   | 70.0%  |
| 熊野町   | 83.3%  | 81.0%  | 70.4% | 71.1% | 65.6%  | 92.1%  | 90.5% | 91.7%  | 63.6%  | 100.0% |
| 坂町    | 81.8%  | 61.1%  | 40.0% | 18.8% | 68.8%  | 75.0%  | 80.0% | 66.7%  | 80.0%  | 100.0% |
| 安芸太田町 | 75.0%  | 62.5%  | 68.4% | 96.2% | 92.9%  | 95.7%  | 58.8% | 87.5%  | 84.6%  | 93.3%  |
| 北広島町  | 81.0%  | 50.0%  | 65.1% | 76.3% | 86.1%  | 63.6%  | 86.2% | 6.7%   | 53.3%  | 82.6%  |
| 大崎上島町 | 100.0% | 83.3%  | 82.1% | 89.5% | 81.8%  | 75.0%  | 88.2% | 100.0% | 100.0% | 100.0% |
| 世羅町   | 90.9%  | 61.1%  | 43.8% | 49.0% | 31.5%  | 76.2%  | 88.9% | 77.3%  | 63.4%  | 81.0%  |
| 神石高原町 | 82.9%  | 77.8%  | 72.7% | 79.5% | 73.5%  | 90.9%  | 63.9% | 52.6%  | 80.0%  | 92.3%  |