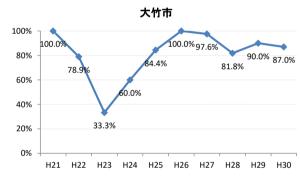

### [胃がん]精検受診率の推移

| 胃     | H21    | H22    | H23   | H24   | H25    | H26    | H27   | H28    | H29    | H30    |
|-------|--------|--------|-------|-------|--------|--------|-------|--------|--------|--------|
| 全国    | 78.4%  | 79.5%  | 78.8% | 79.8% | 79.4%  | 79.5%  | 80.4% | 81.0%  | 83.1%  | 84.3%  |
| 広島県   | 76.1%  | 76.2%  | 79.7% | 79.0% | 72.1%  | 75.8%  | 78.9% | 76.8%  | 82.2%  | 84.4%  |
| 広島市   | 76.8%  | 76.6%  | 83.5% | 76.2% | 54.3%  | 69.3%  | 78.0% | 81.7%  | 88.9%  | 90.7%  |
| 呉市    | 79.6%  | 86.8%  | 93.0% | 91.3% | 90.9%  | 88.6%  | 93.3% | 84.6%  | 85.9%  | 91.0%  |
| 竹原市   | 100.0% | 100.0% | 80.0% | 80.0% | 83.8%  | 66.7%  | 89.1% | 80.0%  | 62.5%  | 60.0%  |
| 三原市   | 79.5%  | 92.8%  | 75.3% | 89.1% | 88.0%  | 81.7%  | 80.6% | 95.1%  | 92.4%  | 84.4%  |
| 尾道市   | 71.4%  | 63.0%  | 51.8% | 74.8% | 79.8%  | 80.2%  | 85.0% | 79.5%  | 76.2%  | 70.4%  |
| 福山市   | 88.3%  | 87.4%  | 82.9% | 86.2% | 87.9%  | 86.3%  | 82.0% | 83.2%  | 91.3%  | 95.7%  |
| 府中市   | 70.0%  | 72.4%  | 93.3% | 90.4% | 80.0%  | 75.9%  | 86.8% | 72.0%  | 71.9%  | 81.5%  |
| 三次市   | 80.5%  | 82.1%  | 59.4% | 59.6% | 78.3%  | 48.6%  | 38.1% | 14.1%  | 30.8%  | 27.6%  |
| 庄原市   | 21.9%  | 67.3%  | 73.8% | 81.6% | 62.5%  | 75.1%  | 87.4% | 56.8%  | 69.5%  | 48.1%  |
| 大竹市   | 100.0% | 78.9%  | 33.3% | 60.0% | 84.4%  | 100.0% | 97.6% | 81.8%  | 90.0%  | 87.0%  |
| 東広島市  | 71.1%  | 62.9%  | 77.0% | 85.1% | 88.6%  | 82.4%  | 85.5% | 87.7%  | 89.2%  | 90.4%  |
| 廿日市市  | 81.5%  | 82.1%  | 90.8% | 85.1% | 80.0%  | 85.2%  | 86.5% | 89.5%  | 90.7%  | 84.1%  |
| 安芸高田市 | 72.5%  | 62.7%  | 76.3% | 63.4% | 57.3%  | 72.2%  | 36.4% | 63.6%  | 71.8%  | 41.9%  |
| 江田島市  | 90.9%  | 76.9%  | 77.4% | 97.1% | 100.0% | 100.0% | 95.5% | 78.6%  | 0.0%   | 60.0%  |
| 府中町   | 94.1%  | 77.8%  | 63.2% | 78.8% | 66.7%  | 82.4%  | 37.2% | 40.0%  | 36.4%  | 71.4%  |
| 海田町   | 52.6%  | 80.9%  | 78.4% | 73.3% | 91.9%  | 77.5%  | 73.3% | 88.9%  | 0.0%   | 70.0%  |
| 熊野町   | 83.3%  | 81.0%  | 70.4% | 71.1% | 65.6%  | 92.1%  | 90.5% | 91.7%  | 63.6%  | 100.0% |
| 坂町    | 81.8%  | 61.1%  | 40.0% | 18.8% | 68.8%  | 75.0%  | 80.0% | 66.7%  | 80.0%  | 100.0% |
| 安芸太田町 | 75.0%  | 62.5%  | 68.4% | 96.2% | 92.9%  | 95.7%  | 58.8% | 87.5%  | 84.6%  | 93.3%  |
| 北広島町  | 81.0%  | 50.0%  | 65.1% | 76.3% | 86.1%  | 63.6%  | 86.2% | 6.7%   | 53.3%  | 82.6%  |
| 大崎上島町 | 100.0% | 83.3%  | 82.1% | 89.5% | 81.8%  | 75.0%  | 88.2% | 100.0% | 100.0% | 100.0% |
| 世羅町   | 90.9%  | 61.1%  | 43.8% | 49.0% | 31.5%  | 76.2%  | 88.9% | 77.3%  | 63.4%  | 81.0%  |
| 神石高原町 | 82.9%  | 77.8%  | 72.7% | 79.5% | 73.5%  | 90.9%  | 63.9% | 52.6%  | 80.0%  | 92.3%  |