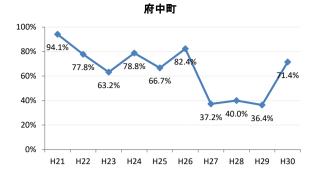

### [胃がん]精検受診率の推移

| 胃     | H21    | H22    | H23   | H24   | H25    | H26    | H27   | H28    | H29    | H30    |
|-------|--------|--------|-------|-------|--------|--------|-------|--------|--------|--------|
| 全国    | 78.4%  | 79.5%  | 78.8% | 79.8% | 79.4%  | 79.5%  | 80.4% | 81.0%  | 83.1%  | 84.3%  |
| 広島県   | 76.1%  | 76.2%  | 79.7% | 79.0% | 72.1%  | 75.8%  | 78.9% | 76.8%  | 82.2%  | 84.4%  |
| 広島市   | 76.8%  | 76.6%  | 83.5% | 76.2% | 54.3%  | 69.3%  | 78.0% | 81.7%  | 88.9%  | 90.7%  |
| 呉市    | 79.6%  | 86.8%  | 93.0% | 91.3% | 90.9%  | 88.6%  | 93.3% | 84.6%  | 85.9%  | 91.0%  |
| 竹原市   | 100.0% | 100.0% | 80.0% | 80.0% | 83.8%  | 66.7%  | 89.1% | 80.0%  | 62.5%  | 60.0%  |
| 三原市   | 79.5%  | 92.8%  | 75.3% | 89.1% | 88.0%  | 81.7%  | 80.6% | 95.1%  | 92.4%  | 84.4%  |
| 尾道市   | 71.4%  | 63.0%  | 51.8% | 74.8% | 79.8%  | 80.2%  | 85.0% | 79.5%  | 76.2%  | 70.4%  |
| 福山市   | 88.3%  | 87.4%  | 82.9% | 86.2% | 87.9%  | 86.3%  | 82.0% | 83.2%  | 91.3%  | 95.7%  |
| 府中市   | 70.0%  | 72.4%  | 93.3% | 90.4% | 80.0%  | 75.9%  | 86.8% | 72.0%  | 71.9%  | 81.5%  |
| 三次市   | 80.5%  | 82.1%  | 59.4% | 59.6% | 78.3%  | 48.6%  | 38.1% | 14.1%  | 30.8%  | 27.6%  |
| 庄原市   | 21.9%  | 67.3%  | 73.8% | 81.6% | 62.5%  | 75.1%  | 87.4% | 56.8%  | 69.5%  | 48.1%  |
| 大竹市   | 100.0% | 78.9%  | 33.3% | 60.0% | 84.4%  | 100.0% | 97.6% | 81.8%  | 90.0%  | 87.0%  |
| 東広島市  | 71.1%  | 62.9%  | 77.0% | 85.1% | 88.6%  | 82.4%  | 85.5% | 87.7%  | 89.2%  | 90.4%  |
| 廿日市市  | 81.5%  | 82.1%  | 90.8% | 85.1% | 80.0%  | 85.2%  | 86.5% | 89.5%  | 90.7%  | 84.1%  |
| 安芸高田市 | 72.5%  | 62.7%  | 76.3% | 63.4% | 57.3%  | 72.2%  | 36.4% | 63.6%  | 71.8%  | 41.9%  |
| 江田島市  | 90.9%  | 76.9%  | 77.4% | 97.1% | 100.0% | 100.0% | 95.5% | 78.6%  | 0.0%   | 60.0%  |
| 府中町   | 94.1%  | 77.8%  | 63.2% | 78.8% | 66.7%  | 82.4%  | 37.2% | 40.0%  | 36.4%  | 71.4%  |
| 海田町   | 52.6%  | 80.9%  | 78.4% | 73.3% | 91.9%  | 77.5%  | 73.3% | 88.9%  | 0.0%   | 70.0%  |
| 熊野町   | 83.3%  | 81.0%  | 70.4% | 71.1% | 65.6%  | 92.1%  | 90.5% | 91.7%  | 63.6%  | 100.0% |
| 坂町    | 81.8%  | 61.1%  | 40.0% | 18.8% | 68.8%  | 75.0%  | 80.0% | 66.7%  | 80.0%  | 100.0% |
| 安芸太田町 | 75.0%  | 62.5%  | 68.4% | 96.2% | 92.9%  | 95.7%  | 58.8% | 87.5%  | 84.6%  | 93.3%  |
| 北広島町  | 81.0%  | 50.0%  | 65.1% | 76.3% | 86.1%  | 63.6%  | 86.2% | 6.7%   | 53.3%  | 82.6%  |
| 大崎上島町 | 100.0% | 83.3%  | 82.1% | 89.5% | 81.8%  | 75.0%  | 88.2% | 100.0% | 100.0% | 100.0% |
| 世羅町   | 90.9%  | 61.1%  | 43.8% | 49.0% | 31.5%  | 76.2%  | 88.9% | 77.3%  | 63.4%  | 81.0%  |
| 神石高原町 | 82.9%  | 77.8%  | 72.7% | 79.5% | 73.5%  | 90.9%  | 63.9% | 52.6%  | 80.0%  | 92.3%  |