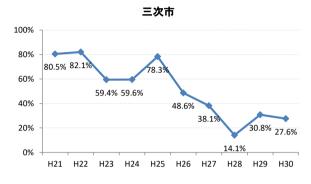

### [胃がん]精検受診率の推移

| 胃     | H21    | H22    | H23   | H24   | H25    | H26    | H27   | H28    | H29    | H30    |
|-------|--------|--------|-------|-------|--------|--------|-------|--------|--------|--------|
| 全国    | 78.4%  | 79.5%  | 78.8% | 79.8% | 79.4%  | 79.5%  | 80.4% | 81.0%  | 83.1%  | 84.3%  |
| 広島県   | 76.1%  | 76.2%  | 79.7% | 79.0% | 72.1%  | 75.8%  | 78.9% | 76.8%  | 82.2%  | 84.4%  |
| 広島市   | 76.8%  | 76.6%  | 83.5% | 76.2% | 54.3%  | 69.3%  | 78.0% | 81.7%  | 88.9%  | 90.7%  |
| 呉市    | 79.6%  | 86.8%  | 93.0% | 91.3% | 90.9%  | 88.6%  | 93.3% | 84.6%  | 85.9%  | 91.0%  |
| 竹原市   | 100.0% | 100.0% | 80.0% | 80.0% | 83.8%  | 66.7%  | 89.1% | 80.0%  | 62.5%  | 60.0%  |
| 三原市   | 79.5%  | 92.8%  | 75.3% | 89.1% | 88.0%  | 81.7%  | 80.6% | 95.1%  | 92.4%  | 84.4%  |
| 尾道市   | 71.4%  | 63.0%  | 51.8% | 74.8% | 79.8%  | 80.2%  | 85.0% | 79.5%  | 76.2%  | 70.4%  |
| 福山市   | 88.3%  | 87.4%  | 82.9% | 86.2% | 87.9%  | 86.3%  | 82.0% | 83.2%  | 91.3%  | 95.7%  |
| 府中市   | 70.0%  | 72.4%  | 93.3% | 90.4% | 80.0%  | 75.9%  | 86.8% | 72.0%  | 71.9%  | 81.5%  |
| 三次市   | 80.5%  | 82.1%  | 59.4% | 59.6% | 78.3%  | 48.6%  | 38.1% | 14.1%  | 30.8%  | 27.6%  |
| 庄原市   | 21.9%  | 67.3%  | 73.8% | 81.6% | 62.5%  | 75.1%  | 87.4% | 56.8%  | 69.5%  | 48.1%  |
| 大竹市   | 100.0% | 78.9%  | 33.3% | 60.0% | 84.4%  | 100.0% | 97.6% | 81.8%  | 90.0%  | 87.0%  |
| 東広島市  | 71.1%  | 62.9%  | 77.0% | 85.1% | 88.6%  | 82.4%  | 85.5% | 87.7%  | 89.2%  | 90.4%  |
| 廿日市市  | 81.5%  | 82.1%  | 90.8% | 85.1% | 80.0%  | 85.2%  | 86.5% | 89.5%  | 90.7%  | 84.1%  |
| 安芸高田市 | 72.5%  | 62.7%  | 76.3% | 63.4% | 57.3%  | 72.2%  | 36.4% | 63.6%  | 71.8%  | 41.9%  |
| 江田島市  | 90.9%  | 76.9%  | 77.4% | 97.1% | 100.0% | 100.0% | 95.5% | 78.6%  | 0.0%   | 60.0%  |
| 府中町   | 94.1%  | 77.8%  | 63.2% | 78.8% | 66.7%  | 82.4%  | 37.2% | 40.0%  | 36.4%  | 71.4%  |
| 海田町   | 52.6%  | 80.9%  | 78.4% | 73.3% | 91.9%  | 77.5%  | 73.3% | 88.9%  | 0.0%   | 70.0%  |
| 熊野町   | 83.3%  | 81.0%  | 70.4% | 71.1% | 65.6%  | 92.1%  | 90.5% | 91.7%  | 63.6%  | 100.0% |
| 坂町    | 81.8%  | 61.1%  | 40.0% | 18.8% | 68.8%  | 75.0%  | 80.0% | 66.7%  | 80.0%  | 100.0% |
| 安芸太田町 | 75.0%  | 62.5%  | 68.4% | 96.2% | 92.9%  | 95.7%  | 58.8% | 87.5%  | 84.6%  | 93.3%  |
| 北広島町  | 81.0%  | 50.0%  | 65.1% | 76.3% | 86.1%  | 63.6%  | 86.2% | 6.7%   | 53.3%  | 82.6%  |
| 大崎上島町 | 100.0% | 83.3%  | 82.1% | 89.5% | 81.8%  | 75.0%  | 88.2% | 100.0% | 100.0% | 100.0% |
| 世羅町   | 90.9%  | 61.1%  | 43.8% | 49.0% | 31.5%  | 76.2%  | 88.9% | 77.3%  | 63.4%  | 81.0%  |
| 神石高原町 | 82.9%  | 77.8%  | 72.7% | 79.5% | 73.5%  | 90.9%  | 63.9% | 52.6%  | 80.0%  | 92.3%  |