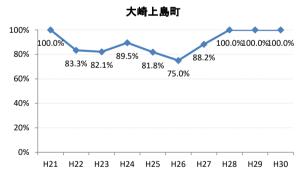

### [胃がん]精検受診率の推移

| 胃     | H21    | H22    | H23   | H24   | H25    | H26    | H27   | H28    | H29    | H30    |
|-------|--------|--------|-------|-------|--------|--------|-------|--------|--------|--------|
| 全国    | 78.4%  | 79.5%  | 78.8% | 79.8% | 79.4%  | 79.5%  | 80.4% | 81.0%  | 83.1%  | 84.3%  |
| 広島県   | 76.1%  | 76.2%  | 79.7% | 79.0% | 72.1%  | 75.8%  | 78.9% | 76.8%  | 82.2%  | 84.4%  |
| 広島市   | 76.8%  | 76.6%  | 83.5% | 76.2% | 54.3%  | 69.3%  | 78.0% | 81.7%  | 88.9%  | 90.7%  |
| 呉市    | 79.6%  | 86.8%  | 93.0% | 91.3% | 90.9%  | 88.6%  | 93.3% | 84.6%  | 85.9%  | 91.0%  |
| 竹原市   | 100.0% | 100.0% | 80.0% | 80.0% | 83.8%  | 66.7%  | 89.1% | 80.0%  | 62.5%  | 60.0%  |
| 三原市   | 79.5%  | 92.8%  | 75.3% | 89.1% | 88.0%  | 81.7%  | 80.6% | 95.1%  | 92.4%  | 84.4%  |
| 尾道市   | 71.4%  | 63.0%  | 51.8% | 74.8% | 79.8%  | 80.2%  | 85.0% | 79.5%  | 76.2%  | 70.4%  |
| 福山市   | 88.3%  | 87.4%  | 82.9% | 86.2% | 87.9%  | 86.3%  | 82.0% | 83.2%  | 91.3%  | 95.7%  |
| 府中市   | 70.0%  | 72.4%  | 93.3% | 90.4% | 80.0%  | 75.9%  | 86.8% | 72.0%  | 71.9%  | 81.5%  |
| 三次市   | 80.5%  | 82.1%  | 59.4% | 59.6% | 78.3%  | 48.6%  | 38.1% | 14.1%  | 30.8%  | 27.6%  |
| 庄原市   | 21.9%  | 67.3%  | 73.8% | 81.6% | 62.5%  | 75.1%  | 87.4% | 56.8%  | 69.5%  | 48.1%  |
| 大竹市   | 100.0% | 78.9%  | 33.3% | 60.0% | 84.4%  | 100.0% | 97.6% | 81.8%  | 90.0%  | 87.0%  |
| 東広島市  | 71.1%  | 62.9%  | 77.0% | 85.1% | 88.6%  | 82.4%  | 85.5% | 87.7%  | 89.2%  | 90.4%  |
| 廿日市市  | 81.5%  | 82.1%  | 90.8% | 85.1% | 80.0%  | 85.2%  | 86.5% | 89.5%  | 90.7%  | 84.1%  |
| 安芸高田市 | 72.5%  | 62.7%  | 76.3% | 63.4% | 57.3%  | 72.2%  | 36.4% | 63.6%  | 71.8%  | 41.9%  |
| 江田島市  | 90.9%  | 76.9%  | 77.4% | 97.1% | 100.0% | 100.0% | 95.5% | 78.6%  | 0.0%   | 60.0%  |
| 府中町   | 94.1%  | 77.8%  | 63.2% | 78.8% | 66.7%  | 82.4%  | 37.2% | 40.0%  | 36.4%  | 71.4%  |
| 海田町   | 52.6%  | 80.9%  | 78.4% | 73.3% | 91.9%  | 77.5%  | 73.3% | 88.9%  | 0.0%   | 70.0%  |
| 熊野町   | 83.3%  | 81.0%  | 70.4% | 71.1% | 65.6%  | 92.1%  | 90.5% | 91.7%  | 63.6%  | 100.0% |
| 坂町    | 81.8%  | 61.1%  | 40.0% | 18.8% | 68.8%  | 75.0%  | 80.0% | 66.7%  | 80.0%  | 100.0% |
| 安芸太田町 | 75.0%  | 62.5%  | 68.4% | 96.2% | 92.9%  | 95.7%  | 58.8% | 87.5%  | 84.6%  | 93.3%  |
| 北広島町  | 81.0%  | 50.0%  | 65.1% | 76.3% | 86.1%  | 63.6%  | 86.2% | 6.7%   | 53.3%  | 82.6%  |
| 大崎上島町 | 100.0% | 83.3%  | 82.1% | 89.5% | 81.8%  | 75.0%  | 88.2% | 100.0% | 100.0% | 100.0% |
| 世羅町   | 90.9%  | 61.1%  | 43.8% | 49.0% | 31.5%  | 76.2%  | 88.9% | 77.3%  | 63.4%  | 81.0%  |
| 神石高原町 | 82.9%  | 77.8%  | 72.7% | 79.5% | 73.5%  | 90.9%  | 63.9% | 52.6%  | 80.0%  | 92.3%  |