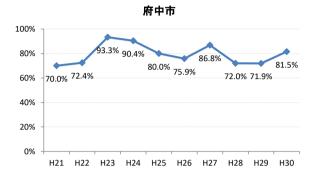

### [胃がん]精検受診率の推移

| 胃     | H21    | H22    | H23   | H24   | H25    | H26    | H27   | H28    | H29    | H30    |
|-------|--------|--------|-------|-------|--------|--------|-------|--------|--------|--------|
| 全国    | 78.4%  | 79.5%  | 78.8% | 79.8% | 79.4%  | 79.5%  | 80.4% | 81.0%  | 83.1%  | 84.3%  |
| 広島県   | 76.1%  | 76.2%  | 79.7% | 79.0% | 72.1%  | 75.8%  | 78.9% | 76.8%  | 82.2%  | 84.4%  |
| 広島市   | 76.8%  | 76.6%  | 83.5% | 76.2% | 54.3%  | 69.3%  | 78.0% | 81.7%  | 88.9%  | 90.7%  |
| 呉市    | 79.6%  | 86.8%  | 93.0% | 91.3% | 90.9%  | 88.6%  | 93.3% | 84.6%  | 85.9%  | 91.0%  |
| 竹原市   | 100.0% | 100.0% | 80.0% | 80.0% | 83.8%  | 66.7%  | 89.1% | 80.0%  | 62.5%  | 60.0%  |
| 三原市   | 79.5%  | 92.8%  | 75.3% | 89.1% | 88.0%  | 81.7%  | 80.6% | 95.1%  | 92.4%  | 84.4%  |
| 尾道市   | 71.4%  | 63.0%  | 51.8% | 74.8% | 79.8%  | 80.2%  | 85.0% | 79.5%  | 76.2%  | 70.4%  |
| 福山市   | 88.3%  | 87.4%  | 82.9% | 86.2% | 87.9%  | 86.3%  | 82.0% | 83.2%  | 91.3%  | 95.7%  |
| 府中市   | 70.0%  | 72.4%  | 93.3% | 90.4% | 80.0%  | 75.9%  | 86.8% | 72.0%  | 71.9%  | 81.5%  |
| 三次市   | 80.5%  | 82.1%  | 59.4% | 59.6% | 78.3%  | 48.6%  | 38.1% | 14.1%  | 30.8%  | 27.6%  |
| 庄原市   | 21.9%  | 67.3%  | 73.8% | 81.6% | 62.5%  | 75.1%  | 87.4% | 56.8%  | 69.5%  | 48.1%  |
| 大竹市   | 100.0% | 78.9%  | 33.3% | 60.0% | 84.4%  | 100.0% | 97.6% | 81.8%  | 90.0%  | 87.0%  |
| 東広島市  | 71.1%  | 62.9%  | 77.0% | 85.1% | 88.6%  | 82.4%  | 85.5% | 87.7%  | 89.2%  | 90.4%  |
| 廿日市市  | 81.5%  | 82.1%  | 90.8% | 85.1% | 80.0%  | 85.2%  | 86.5% | 89.5%  | 90.7%  | 84.1%  |
| 安芸高田市 | 72.5%  | 62.7%  | 76.3% | 63.4% | 57.3%  | 72.2%  | 36.4% | 63.6%  | 71.8%  | 41.9%  |
| 江田島市  | 90.9%  | 76.9%  | 77.4% | 97.1% | 100.0% | 100.0% | 95.5% | 78.6%  | 0.0%   | 60.0%  |
| 府中町   | 94.1%  | 77.8%  | 63.2% | 78.8% | 66.7%  | 82.4%  | 37.2% | 40.0%  | 36.4%  | 71.4%  |
| 海田町   | 52.6%  | 80.9%  | 78.4% | 73.3% | 91.9%  | 77.5%  | 73.3% | 88.9%  | 0.0%   | 70.0%  |
| 熊野町   | 83.3%  | 81.0%  | 70.4% | 71.1% | 65.6%  | 92.1%  | 90.5% | 91.7%  | 63.6%  | 100.0% |
| 坂町    | 81.8%  | 61.1%  | 40.0% | 18.8% | 68.8%  | 75.0%  | 80.0% | 66.7%  | 80.0%  | 100.0% |
| 安芸太田町 | 75.0%  | 62.5%  | 68.4% | 96.2% | 92.9%  | 95.7%  | 58.8% | 87.5%  | 84.6%  | 93.3%  |
| 北広島町  | 81.0%  | 50.0%  | 65.1% | 76.3% | 86.1%  | 63.6%  | 86.2% | 6.7%   | 53.3%  | 82.6%  |
| 大崎上島町 | 100.0% | 83.3%  | 82.1% | 89.5% | 81.8%  | 75.0%  | 88.2% | 100.0% | 100.0% | 100.0% |
| 世羅町   | 90.9%  | 61.1%  | 43.8% | 49.0% | 31.5%  | 76.2%  | 88.9% | 77.3%  | 63.4%  | 81.0%  |
| 神石高原町 | 82.9%  | 77.8%  | 72.7% | 79.5% | 73.5%  | 90.9%  | 63.9% | 52.6%  | 80.0%  | 92.3%  |