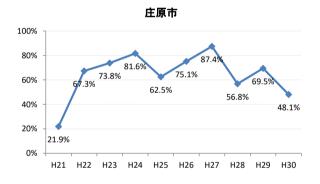

### [胃がん]精検受診率の推移

| 胃     | H21    | H22    | H23   | H24   | H25    | H26    | H27   | H28    | H29    | H30    |
|-------|--------|--------|-------|-------|--------|--------|-------|--------|--------|--------|
| 全国    | 78.4%  | 79.5%  | 78.8% | 79.8% | 79.4%  | 79.5%  | 80.4% | 81.0%  | 83.1%  | 84.3%  |
| 広島県   | 76.1%  | 76.2%  | 79.7% | 79.0% | 72.1%  | 75.8%  | 78.9% | 76.8%  | 82.2%  | 84.4%  |
| 広島市   | 76.8%  | 76.6%  | 83.5% | 76.2% | 54.3%  | 69.3%  | 78.0% | 81.7%  | 88.9%  | 90.7%  |
| 呉市    | 79.6%  | 86.8%  | 93.0% | 91.3% | 90.9%  | 88.6%  | 93.3% | 84.6%  | 85.9%  | 91.0%  |
| 竹原市   | 100.0% | 100.0% | 80.0% | 80.0% | 83.8%  | 66.7%  | 89.1% | 80.0%  | 62.5%  | 60.0%  |
| 三原市   | 79.5%  | 92.8%  | 75.3% | 89.1% | 88.0%  | 81.7%  | 80.6% | 95.1%  | 92.4%  | 84.4%  |
| 尾道市   | 71.4%  | 63.0%  | 51.8% | 74.8% | 79.8%  | 80.2%  | 85.0% | 79.5%  | 76.2%  | 70.4%  |
| 福山市   | 88.3%  | 87.4%  | 82.9% | 86.2% | 87.9%  | 86.3%  | 82.0% | 83.2%  | 91.3%  | 95.7%  |
| 府中市   | 70.0%  | 72.4%  | 93.3% | 90.4% | 80.0%  | 75.9%  | 86.8% | 72.0%  | 71.9%  | 81.5%  |
| 三次市   | 80.5%  | 82.1%  | 59.4% | 59.6% | 78.3%  | 48.6%  | 38.1% | 14.1%  | 30.8%  | 27.6%  |
| 庄原市   | 21.9%  | 67.3%  | 73.8% | 81.6% | 62.5%  | 75.1%  | 87.4% | 56.8%  | 69.5%  | 48.1%  |
| 大竹市   | 100.0% | 78.9%  | 33.3% | 60.0% | 84.4%  | 100.0% | 97.6% | 81.8%  | 90.0%  | 87.0%  |
| 東広島市  | 71.1%  | 62.9%  | 77.0% | 85.1% | 88.6%  | 82.4%  | 85.5% | 87.7%  | 89.2%  | 90.4%  |
| 廿日市市  | 81.5%  | 82.1%  | 90.8% | 85.1% | 80.0%  | 85.2%  | 86.5% | 89.5%  | 90.7%  | 84.1%  |
| 安芸高田市 | 72.5%  | 62.7%  | 76.3% | 63.4% | 57.3%  | 72.2%  | 36.4% | 63.6%  | 71.8%  | 41.9%  |
| 江田島市  | 90.9%  | 76.9%  | 77.4% | 97.1% | 100.0% | 100.0% | 95.5% | 78.6%  | 0.0%   | 60.0%  |
| 府中町   | 94.1%  | 77.8%  | 63.2% | 78.8% | 66.7%  | 82.4%  | 37.2% | 40.0%  | 36.4%  | 71.4%  |
| 海田町   | 52.6%  | 80.9%  | 78.4% | 73.3% | 91.9%  | 77.5%  | 73.3% | 88.9%  | 0.0%   | 70.0%  |
| 熊野町   | 83.3%  | 81.0%  | 70.4% | 71.1% | 65.6%  | 92.1%  | 90.5% | 91.7%  | 63.6%  | 100.0% |
| 坂町    | 81.8%  | 61.1%  | 40.0% | 18.8% | 68.8%  | 75.0%  | 80.0% | 66.7%  | 80.0%  | 100.0% |
| 安芸太田町 | 75.0%  | 62.5%  | 68.4% | 96.2% | 92.9%  | 95.7%  | 58.8% | 87.5%  | 84.6%  | 93.3%  |
| 北広島町  | 81.0%  | 50.0%  | 65.1% | 76.3% | 86.1%  | 63.6%  | 86.2% | 6.7%   | 53.3%  | 82.6%  |
| 大崎上島町 | 100.0% | 83.3%  | 82.1% | 89.5% | 81.8%  | 75.0%  | 88.2% | 100.0% | 100.0% | 100.0% |
| 世羅町   | 90.9%  | 61.1%  | 43.8% | 49.0% | 31.5%  | 76.2%  | 88.9% | 77.3%  | 63.4%  | 81.0%  |
| 神石高原町 | 82.9%  | 77.8%  | 72.7% | 79.5% | 73.5%  | 90.9%  | 63.9% | 52.6%  | 80.0%  | 92.3%  |