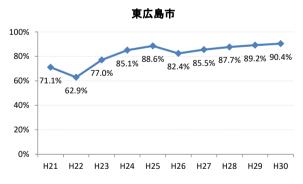

### [胃がん]精検受診率の推移

| 胃     | H21    | H22    | H23   | H24   | H25    | H26    | H27   | H28    | H29    | H30    |
|-------|--------|--------|-------|-------|--------|--------|-------|--------|--------|--------|
| 全国    | 78.4%  | 79.5%  | 78.8% | 79.8% | 79.4%  | 79.5%  | 80.4% | 81.0%  | 83.1%  | 84.3%  |
| 広島県   | 76.1%  | 76.2%  | 79.7% | 79.0% | 72.1%  | 75.8%  | 78.9% | 76.8%  | 82.2%  | 84.4%  |
| 広島市   | 76.8%  | 76.6%  | 83.5% | 76.2% | 54.3%  | 69.3%  | 78.0% | 81.7%  | 88.9%  | 90.7%  |
| 呉市    | 79.6%  | 86.8%  | 93.0% | 91.3% | 90.9%  | 88.6%  | 93.3% | 84.6%  | 85.9%  | 91.0%  |
| 竹原市   | 100.0% | 100.0% | 80.0% | 80.0% | 83.8%  | 66.7%  | 89.1% | 80.0%  | 62.5%  | 60.0%  |
| 三原市   | 79.5%  | 92.8%  | 75.3% | 89.1% | 88.0%  | 81.7%  | 80.6% | 95.1%  | 92.4%  | 84.4%  |
| 尾道市   | 71.4%  | 63.0%  | 51.8% | 74.8% | 79.8%  | 80.2%  | 85.0% | 79.5%  | 76.2%  | 70.4%  |
| 福山市   | 88.3%  | 87.4%  | 82.9% | 86.2% | 87.9%  | 86.3%  | 82.0% | 83.2%  | 91.3%  | 95.7%  |
| 府中市   | 70.0%  | 72.4%  | 93.3% | 90.4% | 80.0%  | 75.9%  | 86.8% | 72.0%  | 71.9%  | 81.5%  |
| 三次市   | 80.5%  | 82.1%  | 59.4% | 59.6% | 78.3%  | 48.6%  | 38.1% | 14.1%  | 30.8%  | 27.6%  |
| 庄原市   | 21.9%  | 67.3%  | 73.8% | 81.6% | 62.5%  | 75.1%  | 87.4% | 56.8%  | 69.5%  | 48.1%  |
| 大竹市   | 100.0% | 78.9%  | 33.3% | 60.0% | 84.4%  | 100.0% | 97.6% | 81.8%  | 90.0%  | 87.0%  |
| 東広島市  | 71.1%  | 62.9%  | 77.0% | 85.1% | 88.6%  | 82.4%  | 85.5% | 87.7%  | 89.2%  | 90.4%  |
| 廿日市市  | 81.5%  | 82.1%  | 90.8% | 85.1% | 80.0%  | 85.2%  | 86.5% | 89.5%  | 90.7%  | 84.1%  |
| 安芸高田市 | 72.5%  | 62.7%  | 76.3% | 63.4% | 57.3%  | 72.2%  | 36.4% | 63.6%  | 71.8%  | 41.9%  |
| 江田島市  | 90.9%  | 76.9%  | 77.4% | 97.1% | 100.0% | 100.0% | 95.5% | 78.6%  | 0.0%   | 60.0%  |
| 府中町   | 94.1%  | 77.8%  | 63.2% | 78.8% | 66.7%  | 82.4%  | 37.2% | 40.0%  | 36.4%  | 71.4%  |
| 海田町   | 52.6%  | 80.9%  | 78.4% | 73.3% | 91.9%  | 77.5%  | 73.3% | 88.9%  | 0.0%   | 70.0%  |
| 熊野町   | 83.3%  | 81.0%  | 70.4% | 71.1% | 65.6%  | 92.1%  | 90.5% | 91.7%  | 63.6%  | 100.0% |
| 坂町    | 81.8%  | 61.1%  | 40.0% | 18.8% | 68.8%  | 75.0%  | 80.0% | 66.7%  | 80.0%  | 100.0% |
| 安芸太田町 | 75.0%  | 62.5%  | 68.4% | 96.2% | 92.9%  | 95.7%  | 58.8% | 87.5%  | 84.6%  | 93.3%  |
| 北広島町  | 81.0%  | 50.0%  | 65.1% | 76.3% | 86.1%  | 63.6%  | 86.2% | 6.7%   | 53.3%  | 82.6%  |
| 大崎上島町 | 100.0% | 83.3%  | 82.1% | 89.5% | 81.8%  | 75.0%  | 88.2% | 100.0% | 100.0% | 100.0% |
| 世羅町   | 90.9%  | 61.1%  | 43.8% | 49.0% | 31.5%  | 76.2%  | 88.9% | 77.3%  | 63.4%  | 81.0%  |
| 神石高原町 | 82.9%  | 77.8%  | 72.7% | 79.5% | 73.5%  | 90.9%  | 63.9% | 52.6%  | 80.0%  | 92.3%  |