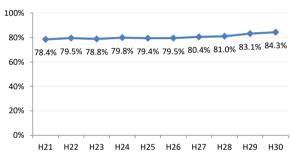

### [胃がん]精検受診率の推移

| 胃     | H21    | H22    | H23   | H24   | H25    | H26    | H27   | H28    | H29    | H30    |
|-------|--------|--------|-------|-------|--------|--------|-------|--------|--------|--------|
| 全国    | 78.4%  | 79.5%  | 78.8% | 79.8% | 79.4%  | 79.5%  | 80.4% | 81.0%  | 83.1%  | 84.3%  |
| 広島県   | 76.1%  | 76.2%  | 79.7% | 79.0% | 72.1%  | 75.8%  | 78.9% | 76.8%  | 82.2%  | 84.4%  |
| 広島市   | 76.8%  | 76.6%  | 83.5% | 76.2% | 54.3%  | 69.3%  | 78.0% | 81.7%  | 88.9%  | 90.7%  |
| 呉市    | 79.6%  | 86.8%  | 93.0% | 91.3% | 90.9%  | 88.6%  | 93.3% | 84.6%  | 85.9%  | 91.0%  |
| 竹原市   | 100.0% | 100.0% | 80.0% | 80.0% | 83.8%  | 66.7%  | 89.1% | 80.0%  | 62.5%  | 60.0%  |
| 三原市   | 79.5%  | 92.8%  | 75.3% | 89.1% | 88.0%  | 81.7%  | 80.6% | 95.1%  | 92.4%  | 84.4%  |
| 尾道市   | 71.4%  | 63.0%  | 51.8% | 74.8% | 79.8%  | 80.2%  | 85.0% | 79.5%  | 76.2%  | 70.4%  |
| 福山市   | 88.3%  | 87.4%  | 82.9% | 86.2% | 87.9%  | 86.3%  | 82.0% | 83.2%  | 91.3%  | 95.7%  |
| 府中市   | 70.0%  | 72.4%  | 93.3% | 90.4% | 80.0%  | 75.9%  | 86.8% | 72.0%  | 71.9%  | 81.5%  |
| 三次市   | 80.5%  | 82.1%  | 59.4% | 59.6% | 78.3%  | 48.6%  | 38.1% | 14.1%  | 30.8%  | 27.6%  |
| 庄原市   | 21.9%  | 67.3%  | 73.8% | 81.6% | 62.5%  | 75.1%  | 87.4% | 56.8%  | 69.5%  | 48.1%  |
| 大竹市   | 100.0% | 78.9%  | 33.3% | 60.0% | 84.4%  | 100.0% | 97.6% | 81.8%  | 90.0%  | 87.0%  |
| 東広島市  | 71.1%  | 62.9%  | 77.0% | 85.1% | 88.6%  | 82.4%  | 85.5% | 87.7%  | 89.2%  | 90.4%  |
| 廿日市市  | 81.5%  | 82.1%  | 90.8% | 85.1% | 80.0%  | 85.2%  | 86.5% | 89.5%  | 90.7%  | 84.1%  |
| 安芸高田市 | 72.5%  | 62.7%  | 76.3% | 63.4% | 57.3%  | 72.2%  | 36.4% | 63.6%  | 71.8%  | 41.9%  |
| 江田島市  | 90.9%  | 76.9%  | 77.4% | 97.1% | 100.0% | 100.0% | 95.5% | 78.6%  | 0.0%   | 60.0%  |
| 府中町   | 94.1%  | 77.8%  | 63.2% | 78.8% | 66.7%  | 82.4%  | 37.2% | 40.0%  | 36.4%  | 71.4%  |
| 海田町   | 52.6%  | 80.9%  | 78.4% | 73.3% | 91.9%  | 77.5%  | 73.3% | 88.9%  | 0.0%   | 70.0%  |
| 熊野町   | 83.3%  | 81.0%  | 70.4% | 71.1% | 65.6%  | 92.1%  | 90.5% | 91.7%  | 63.6%  | 100.0% |
| 坂町    | 81.8%  | 61.1%  | 40.0% | 18.8% | 68.8%  | 75.0%  | 80.0% | 66.7%  | 80.0%  | 100.0% |
| 安芸太田町 | 75.0%  | 62.5%  | 68.4% | 96.2% | 92.9%  | 95.7%  | 58.8% | 87.5%  | 84.6%  | 93.3%  |
| 北広島町  | 81.0%  | 50.0%  | 65.1% | 76.3% | 86.1%  | 63.6%  | 86.2% | 6.7%   | 53.3%  | 82.6%  |
| 大崎上島町 | 100.0% | 83.3%  | 82.1% | 89.5% | 81.8%  | 75.0%  | 88.2% | 100.0% | 100.0% | 100.0% |
| 世羅町   | 90.9%  | 61.1%  | 43.8% | 49.0% | 31.5%  | 76.2%  | 88.9% | 77.3%  | 63.4%  | 81.0%  |
| 神石高原町 | 82.9%  | 77.8%  | 72.7% | 79.5% | 73.5%  | 90.9%  | 63.9% | 52.6%  | 80.0%  | 92.3%  |