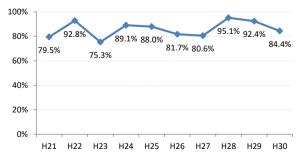

### [胃がん]精検受診率の推移

| 胃     | H21    | H22    | H23   | H24   | H25    | H26    | H27   | H28    | H29    | H30    |
|-------|--------|--------|-------|-------|--------|--------|-------|--------|--------|--------|
| 全国    | 78.4%  | 79.5%  | 78.8% | 79.8% | 79.4%  | 79.5%  | 80.4% | 81.0%  | 83.1%  | 84.3%  |
| 広島県   | 76.1%  | 76.2%  | 79.7% | 79.0% | 72.1%  | 75.8%  | 78.9% | 76.8%  | 82.2%  | 84.4%  |
| 広島市   | 76.8%  | 76.6%  | 83.5% | 76.2% | 54.3%  | 69.3%  | 78.0% | 81.7%  | 88.9%  | 90.7%  |
| 呉市    | 79.6%  | 86.8%  | 93.0% | 91.3% | 90.9%  | 88.6%  | 93.3% | 84.6%  | 85.9%  | 91.0%  |
| 竹原市   | 100.0% | 100.0% | 80.0% | 80.0% | 83.8%  | 66.7%  | 89.1% | 80.0%  | 62.5%  | 60.0%  |
| 三原市   | 79.5%  | 92.8%  | 75.3% | 89.1% | 88.0%  | 81.7%  | 80.6% | 95.1%  | 92.4%  | 84.4%  |
| 尾道市   | 71.4%  | 63.0%  | 51.8% | 74.8% | 79.8%  | 80.2%  | 85.0% | 79.5%  | 76.2%  | 70.4%  |
| 福山市   | 88.3%  | 87.4%  | 82.9% | 86.2% | 87.9%  | 86.3%  | 82.0% | 83.2%  | 91.3%  | 95.7%  |
| 府中市   | 70.0%  | 72.4%  | 93.3% | 90.4% | 80.0%  | 75.9%  | 86.8% | 72.0%  | 71.9%  | 81.5%  |
| 三次市   | 80.5%  | 82.1%  | 59.4% | 59.6% | 78.3%  | 48.6%  | 38.1% | 14.1%  | 30.8%  | 27.6%  |
| 庄原市   | 21.9%  | 67.3%  | 73.8% | 81.6% | 62.5%  | 75.1%  | 87.4% | 56.8%  | 69.5%  | 48.1%  |
| 大竹市   | 100.0% | 78.9%  | 33.3% | 60.0% | 84.4%  | 100.0% | 97.6% | 81.8%  | 90.0%  | 87.0%  |
| 東広島市  | 71.1%  | 62.9%  | 77.0% | 85.1% | 88.6%  | 82.4%  | 85.5% | 87.7%  | 89.2%  | 90.4%  |
| 廿日市市  | 81.5%  | 82.1%  | 90.8% | 85.1% | 80.0%  | 85.2%  | 86.5% | 89.5%  | 90.7%  | 84.1%  |
| 安芸高田市 | 72.5%  | 62.7%  | 76.3% | 63.4% | 57.3%  | 72.2%  | 36.4% | 63.6%  | 71.8%  | 41.9%  |
| 江田島市  | 90.9%  | 76.9%  | 77.4% | 97.1% | 100.0% | 100.0% | 95.5% | 78.6%  | 0.0%   | 60.0%  |
| 府中町   | 94.1%  | 77.8%  | 63.2% | 78.8% | 66.7%  | 82.4%  | 37.2% | 40.0%  | 36.4%  | 71.4%  |
| 海田町   | 52.6%  | 80.9%  | 78.4% | 73.3% | 91.9%  | 77.5%  | 73.3% | 88.9%  | 0.0%   | 70.0%  |
| 熊野町   | 83.3%  | 81.0%  | 70.4% | 71.1% | 65.6%  | 92.1%  | 90.5% | 91.7%  | 63.6%  | 100.0% |
| 坂町    | 81.8%  | 61.1%  | 40.0% | 18.8% | 68.8%  | 75.0%  | 80.0% | 66.7%  | 80.0%  | 100.0% |
| 安芸太田町 | 75.0%  | 62.5%  | 68.4% | 96.2% | 92.9%  | 95.7%  | 58.8% | 87.5%  | 84.6%  | 93.3%  |
| 北広島町  | 81.0%  | 50.0%  | 65.1% | 76.3% | 86.1%  | 63.6%  | 86.2% | 6.7%   | 53.3%  | 82.6%  |
| 大崎上島町 | 100.0% | 83.3%  | 82.1% | 89.5% | 81.8%  | 75.0%  | 88.2% | 100.0% | 100.0% | 100.0% |
| 世羅町   | 90.9%  | 61.1%  | 43.8% | 49.0% | 31.5%  | 76.2%  | 88.9% | 77.3%  | 63.4%  | 81.0%  |
| 神石高原町 | 82.9%  | 77.8%  | 72.7% | 79.5% | 73.5%  | 90.9%  | 63.9% | 52.6%  | 80.0%  | 92.3%  |

#### 三原市