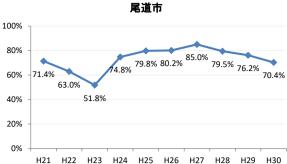

### [胃がん]精検受診率の推移

| 胃     | H21    | H22    | H23   | H24   | H25    | H26    | H27   | H28    | H29    | H30    |
|-------|--------|--------|-------|-------|--------|--------|-------|--------|--------|--------|
| 全国    | 78.4%  | 79.5%  | 78.8% | 79.8% | 79.4%  | 79.5%  | 80.4% | 81.0%  | 83.1%  | 84.3%  |
| 広島県   | 76.1%  | 76.2%  | 79.7% | 79.0% | 72.1%  | 75.8%  | 78.9% | 76.8%  | 82.2%  | 84.4%  |
| 広島市   | 76.8%  | 76.6%  | 83.5% | 76.2% | 54.3%  | 69.3%  | 78.0% | 81.7%  | 88.9%  | 90.7%  |
| 呉市    | 79.6%  | 86.8%  | 93.0% | 91.3% | 90.9%  | 88.6%  | 93.3% | 84.6%  | 85.9%  | 91.0%  |
| 竹原市   | 100.0% | 100.0% | 80.0% | 80.0% | 83.8%  | 66.7%  | 89.1% | 80.0%  | 62.5%  | 60.0%  |
| 三原市   | 79.5%  | 92.8%  | 75.3% | 89.1% | 88.0%  | 81.7%  | 80.6% | 95.1%  | 92.4%  | 84.4%  |
| 尾道市   | 71.4%  | 63.0%  | 51.8% | 74.8% | 79.8%  | 80.2%  | 85.0% | 79.5%  | 76.2%  | 70.4%  |
| 福山市   | 88.3%  | 87.4%  | 82.9% | 86.2% | 87.9%  | 86.3%  | 82.0% | 83.2%  | 91.3%  | 95.7%  |
| 府中市   | 70.0%  | 72.4%  | 93.3% | 90.4% | 80.0%  | 75.9%  | 86.8% | 72.0%  | 71.9%  | 81.5%  |
| 三次市   | 80.5%  | 82.1%  | 59.4% | 59.6% | 78.3%  | 48.6%  | 38.1% | 14.1%  | 30.8%  | 27.6%  |
| 庄原市   | 21.9%  | 67.3%  | 73.8% | 81.6% | 62.5%  | 75.1%  | 87.4% | 56.8%  | 69.5%  | 48.1%  |
| 大竹市   | 100.0% | 78.9%  | 33.3% | 60.0% | 84.4%  | 100.0% | 97.6% | 81.8%  | 90.0%  | 87.0%  |
| 東広島市  | 71.1%  | 62.9%  | 77.0% | 85.1% | 88.6%  | 82.4%  | 85.5% | 87.7%  | 89.2%  | 90.4%  |
| 廿日市市  | 81.5%  | 82.1%  | 90.8% | 85.1% | 80.0%  | 85.2%  | 86.5% | 89.5%  | 90.7%  | 84.1%  |
| 安芸高田市 | 72.5%  | 62.7%  | 76.3% | 63.4% | 57.3%  | 72.2%  | 36.4% | 63.6%  | 71.8%  | 41.9%  |
| 江田島市  | 90.9%  | 76.9%  | 77.4% | 97.1% | 100.0% | 100.0% | 95.5% | 78.6%  | 0.0%   | 60.0%  |
| 府中町   | 94.1%  | 77.8%  | 63.2% | 78.8% | 66.7%  | 82.4%  | 37.2% | 40.0%  | 36.4%  | 71.4%  |
| 海田町   | 52.6%  | 80.9%  | 78.4% | 73.3% | 91.9%  | 77.5%  | 73.3% | 88.9%  | 0.0%   | 70.0%  |
| 熊野町   | 83.3%  | 81.0%  | 70.4% | 71.1% | 65.6%  | 92.1%  | 90.5% | 91.7%  | 63.6%  | 100.0% |
| 坂町    | 81.8%  | 61.1%  | 40.0% | 18.8% | 68.8%  | 75.0%  | 80.0% | 66.7%  | 80.0%  | 100.0% |
| 安芸太田町 | 75.0%  | 62.5%  | 68.4% | 96.2% | 92.9%  | 95.7%  | 58.8% | 87.5%  | 84.6%  | 93.3%  |
| 北広島町  | 81.0%  | 50.0%  | 65.1% | 76.3% | 86.1%  | 63.6%  | 86.2% | 6.7%   | 53.3%  | 82.6%  |
| 大崎上島町 | 100.0% | 83.3%  | 82.1% | 89.5% | 81.8%  | 75.0%  | 88.2% | 100.0% | 100.0% | 100.0% |
| 世羅町   | 90.9%  | 61.1%  | 43.8% | 49.0% | 31.5%  | 76.2%  | 88.9% | 77.3%  | 63.4%  | 81.0%  |
| 神石高原町 | 82.9%  | 77.8%  | 72.7% | 79.5% | 73.5%  | 90.9%  | 63.9% | 52.6%  | 80.0%  | 92.3%  |