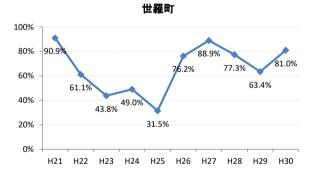

### [胃がん]精検受診率の推移

| 胃     | H21    | H22    | H23   | H24   | H25    | H26    | H27   | H28    | H29    | H30    |
|-------|--------|--------|-------|-------|--------|--------|-------|--------|--------|--------|
| 全国    | 78.4%  | 79.5%  | 78.8% | 79.8% | 79.4%  | 79.5%  | 80.4% | 81.0%  | 83.1%  | 84.3%  |
| 広島県   | 76.1%  | 76.2%  | 79.7% | 79.0% | 72.1%  | 75.8%  | 78.9% | 76.8%  | 82.2%  | 84.4%  |
| 広島市   | 76.8%  | 76.6%  | 83.5% | 76.2% | 54.3%  | 69.3%  | 78.0% | 81.7%  | 88.9%  | 90.7%  |
| 呉市    | 79.6%  | 86.8%  | 93.0% | 91.3% | 90.9%  | 88.6%  | 93.3% | 84.6%  | 85.9%  | 91.0%  |
| 竹原市   | 100.0% | 100.0% | 80.0% | 80.0% | 83.8%  | 66.7%  | 89.1% | 80.0%  | 62.5%  | 60.0%  |
| 三原市   | 79.5%  | 92.8%  | 75.3% | 89.1% | 88.0%  | 81.7%  | 80.6% | 95.1%  | 92.4%  | 84.4%  |
| 尾道市   | 71.4%  | 63.0%  | 51.8% | 74.8% | 79.8%  | 80.2%  | 85.0% | 79.5%  | 76.2%  | 70.4%  |
| 福山市   | 88.3%  | 87.4%  | 82.9% | 86.2% | 87.9%  | 86.3%  | 82.0% | 83.2%  | 91.3%  | 95.7%  |
| 府中市   | 70.0%  | 72.4%  | 93.3% | 90.4% | 80.0%  | 75.9%  | 86.8% | 72.0%  | 71.9%  | 81.5%  |
| 三次市   | 80.5%  | 82.1%  | 59.4% | 59.6% | 78.3%  | 48.6%  | 38.1% | 14.1%  | 30.8%  | 27.6%  |
| 庄原市   | 21.9%  | 67.3%  | 73.8% | 81.6% | 62.5%  | 75.1%  | 87.4% | 56.8%  | 69.5%  | 48.1%  |
| 大竹市   | 100.0% | 78.9%  | 33.3% | 60.0% | 84.4%  | 100.0% | 97.6% | 81.8%  | 90.0%  | 87.0%  |
| 東広島市  | 71.1%  | 62.9%  | 77.0% | 85.1% | 88.6%  | 82.4%  | 85.5% | 87.7%  | 89.2%  | 90.4%  |
| 廿日市市  | 81.5%  | 82.1%  | 90.8% | 85.1% | 80.0%  | 85.2%  | 86.5% | 89.5%  | 90.7%  | 84.1%  |
| 安芸高田市 | 72.5%  | 62.7%  | 76.3% | 63.4% | 57.3%  | 72.2%  | 36.4% | 63.6%  | 71.8%  | 41.9%  |
| 江田島市  | 90.9%  | 76.9%  | 77.4% | 97.1% | 100.0% | 100.0% | 95.5% | 78.6%  | 0.0%   | 60.0%  |
| 府中町   | 94.1%  | 77.8%  | 63.2% | 78.8% | 66.7%  | 82.4%  | 37.2% | 40.0%  | 36.4%  | 71.4%  |
| 海田町   | 52.6%  | 80.9%  | 78.4% | 73.3% | 91.9%  | 77.5%  | 73.3% | 88.9%  | 0.0%   | 70.0%  |
| 熊野町   | 83.3%  | 81.0%  | 70.4% | 71.1% | 65.6%  | 92.1%  | 90.5% | 91.7%  | 63.6%  | 100.0% |
| 坂町    | 81.8%  | 61.1%  | 40.0% | 18.8% | 68.8%  | 75.0%  | 80.0% | 66.7%  | 80.0%  | 100.0% |
| 安芸太田町 | 75.0%  | 62.5%  | 68.4% | 96.2% | 92.9%  | 95.7%  | 58.8% | 87.5%  | 84.6%  | 93.3%  |
| 北広島町  | 81.0%  | 50.0%  | 65.1% | 76.3% | 86.1%  | 63.6%  | 86.2% | 6.7%   | 53.3%  | 82.6%  |
| 大崎上島町 | 100.0% | 83.3%  | 82.1% | 89.5% | 81.8%  | 75.0%  | 88.2% | 100.0% | 100.0% | 100.0% |
| 世羅町   | 90.9%  | 61.1%  | 43.8% | 49.0% | 31.5%  | 76.2%  | 88.9% | 77.3%  | 63.4%  | 81.0%  |
| 神石高原町 | 82.9%  | 77.8%  | 72.7% | 79.5% | 73.5%  | 90.9%  | 63.9% | 52.6%  | 80.0%  | 92.3%  |