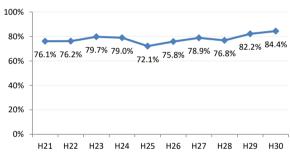

### [胃がん]精検受診率の推移

| 胃     | H21    | H22    | H23   | H24   | H25    | H26    | H27   | H28    | H29    | H30    |
|-------|--------|--------|-------|-------|--------|--------|-------|--------|--------|--------|
| 全国    | 78.4%  | 79.5%  | 78.8% | 79.8% | 79.4%  | 79.5%  | 80.4% | 81.0%  | 83.1%  | 84.3%  |
| 広島県   | 76.1%  | 76.2%  | 79.7% | 79.0% | 72.1%  | 75.8%  | 78.9% | 76.8%  | 82.2%  | 84.4%  |
| 広島市   | 76.8%  | 76.6%  | 83.5% | 76.2% | 54.3%  | 69.3%  | 78.0% | 81.7%  | 88.9%  | 90.7%  |
| 呉市    | 79.6%  | 86.8%  | 93.0% | 91.3% | 90.9%  | 88.6%  | 93.3% | 84.6%  | 85.9%  | 91.0%  |
| 竹原市   | 100.0% | 100.0% | 80.0% | 80.0% | 83.8%  | 66.7%  | 89.1% | 80.0%  | 62.5%  | 60.0%  |
| 三原市   | 79.5%  | 92.8%  | 75.3% | 89.1% | 88.0%  | 81.7%  | 80.6% | 95.1%  | 92.4%  | 84.4%  |
| 尾道市   | 71.4%  | 63.0%  | 51.8% | 74.8% | 79.8%  | 80.2%  | 85.0% | 79.5%  | 76.2%  | 70.4%  |
| 福山市   | 88.3%  | 87.4%  | 82.9% | 86.2% | 87.9%  | 86.3%  | 82.0% | 83.2%  | 91.3%  | 95.7%  |
| 府中市   | 70.0%  | 72.4%  | 93.3% | 90.4% | 80.0%  | 75.9%  | 86.8% | 72.0%  | 71.9%  | 81.5%  |
| 三次市   | 80.5%  | 82.1%  | 59.4% | 59.6% | 78.3%  | 48.6%  | 38.1% | 14.1%  | 30.8%  | 27.6%  |
| 庄原市   | 21.9%  | 67.3%  | 73.8% | 81.6% | 62.5%  | 75.1%  | 87.4% | 56.8%  | 69.5%  | 48.1%  |
| 大竹市   | 100.0% | 78.9%  | 33.3% | 60.0% | 84.4%  | 100.0% | 97.6% | 81.8%  | 90.0%  | 87.0%  |
| 東広島市  | 71.1%  | 62.9%  | 77.0% | 85.1% | 88.6%  | 82.4%  | 85.5% | 87.7%  | 89.2%  | 90.4%  |
| 廿日市市  | 81.5%  | 82.1%  | 90.8% | 85.1% | 80.0%  | 85.2%  | 86.5% | 89.5%  | 90.7%  | 84.1%  |
| 安芸高田市 | 72.5%  | 62.7%  | 76.3% | 63.4% | 57.3%  | 72.2%  | 36.4% | 63.6%  | 71.8%  | 41.9%  |
| 江田島市  | 90.9%  | 76.9%  | 77.4% | 97.1% | 100.0% | 100.0% | 95.5% | 78.6%  | 0.0%   | 60.0%  |
| 府中町   | 94.1%  | 77.8%  | 63.2% | 78.8% | 66.7%  | 82.4%  | 37.2% | 40.0%  | 36.4%  | 71.4%  |
| 海田町   | 52.6%  | 80.9%  | 78.4% | 73.3% | 91.9%  | 77.5%  | 73.3% | 88.9%  | 0.0%   | 70.0%  |
| 熊野町   | 83.3%  | 81.0%  | 70.4% | 71.1% | 65.6%  | 92.1%  | 90.5% | 91.7%  | 63.6%  | 100.0% |
| 坂町    | 81.8%  | 61.1%  | 40.0% | 18.8% | 68.8%  | 75.0%  | 80.0% | 66.7%  | 80.0%  | 100.0% |
| 安芸太田町 | 75.0%  | 62.5%  | 68.4% | 96.2% | 92.9%  | 95.7%  | 58.8% | 87.5%  | 84.6%  | 93.3%  |
| 北広島町  | 81.0%  | 50.0%  | 65.1% | 76.3% | 86.1%  | 63.6%  | 86.2% | 6.7%   | 53.3%  | 82.6%  |
| 大崎上島町 | 100.0% | 83.3%  | 82.1% | 89.5% | 81.8%  | 75.0%  | 88.2% | 100.0% | 100.0% | 100.0% |
| 世羅町   | 90.9%  | 61.1%  | 43.8% | 49.0% | 31.5%  | 76.2%  | 88.9% | 77.3%  | 63.4%  | 81.0%  |
| 神石高原町 | 82.9%  | 77.8%  | 72.7% | 79.5% | 73.5%  | 90.9%  | 63.9% | 52.6%  | 80.0%  | 92.3%  |