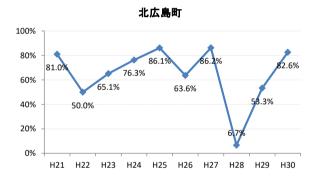

### [胃がん]精検受診率の推移

| 胃     | H21    | H22    | H23   | H24   | H25    | H26    | H27   | H28    | H29    | H30    |
|-------|--------|--------|-------|-------|--------|--------|-------|--------|--------|--------|
| 全国    | 78.4%  | 79.5%  | 78.8% | 79.8% | 79.4%  | 79.5%  | 80.4% | 81.0%  | 83.1%  | 84.3%  |
| 広島県   | 76.1%  | 76.2%  | 79.7% | 79.0% | 72.1%  | 75.8%  | 78.9% | 76.8%  | 82.2%  | 84.4%  |
| 広島市   | 76.8%  | 76.6%  | 83.5% | 76.2% | 54.3%  | 69.3%  | 78.0% | 81.7%  | 88.9%  | 90.7%  |
| 呉市    | 79.6%  | 86.8%  | 93.0% | 91.3% | 90.9%  | 88.6%  | 93.3% | 84.6%  | 85.9%  | 91.0%  |
| 竹原市   | 100.0% | 100.0% | 80.0% | 80.0% | 83.8%  | 66.7%  | 89.1% | 80.0%  | 62.5%  | 60.0%  |
| 三原市   | 79.5%  | 92.8%  | 75.3% | 89.1% | 88.0%  | 81.7%  | 80.6% | 95.1%  | 92.4%  | 84.4%  |
| 尾道市   | 71.4%  | 63.0%  | 51.8% | 74.8% | 79.8%  | 80.2%  | 85.0% | 79.5%  | 76.2%  | 70.4%  |
| 福山市   | 88.3%  | 87.4%  | 82.9% | 86.2% | 87.9%  | 86.3%  | 82.0% | 83.2%  | 91.3%  | 95.7%  |
| 府中市   | 70.0%  | 72.4%  | 93.3% | 90.4% | 80.0%  | 75.9%  | 86.8% | 72.0%  | 71.9%  | 81.5%  |
| 三次市   | 80.5%  | 82.1%  | 59.4% | 59.6% | 78.3%  | 48.6%  | 38.1% | 14.1%  | 30.8%  | 27.6%  |
| 庄原市   | 21.9%  | 67.3%  | 73.8% | 81.6% | 62.5%  | 75.1%  | 87.4% | 56.8%  | 69.5%  | 48.1%  |
| 大竹市   | 100.0% | 78.9%  | 33.3% | 60.0% | 84.4%  | 100.0% | 97.6% | 81.8%  | 90.0%  | 87.0%  |
| 東広島市  | 71.1%  | 62.9%  | 77.0% | 85.1% | 88.6%  | 82.4%  | 85.5% | 87.7%  | 89.2%  | 90.4%  |
| 廿日市市  | 81.5%  | 82.1%  | 90.8% | 85.1% | 80.0%  | 85.2%  | 86.5% | 89.5%  | 90.7%  | 84.1%  |
| 安芸高田市 | 72.5%  | 62.7%  | 76.3% | 63.4% | 57.3%  | 72.2%  | 36.4% | 63.6%  | 71.8%  | 41.9%  |
| 江田島市  | 90.9%  | 76.9%  | 77.4% | 97.1% | 100.0% | 100.0% | 95.5% | 78.6%  | 0.0%   | 60.0%  |
| 府中町   | 94.1%  | 77.8%  | 63.2% | 78.8% | 66.7%  | 82.4%  | 37.2% | 40.0%  | 36.4%  | 71.4%  |
| 海田町   | 52.6%  | 80.9%  | 78.4% | 73.3% | 91.9%  | 77.5%  | 73.3% | 88.9%  | 0.0%   | 70.0%  |
| 熊野町   | 83.3%  | 81.0%  | 70.4% | 71.1% | 65.6%  | 92.1%  | 90.5% | 91.7%  | 63.6%  | 100.0% |
| 坂町    | 81.8%  | 61.1%  | 40.0% | 18.8% | 68.8%  | 75.0%  | 80.0% | 66.7%  | 80.0%  | 100.0% |
| 安芸太田町 | 75.0%  | 62.5%  | 68.4% | 96.2% | 92.9%  | 95.7%  | 58.8% | 87.5%  | 84.6%  | 93.3%  |
| 北広島町  | 81.0%  | 50.0%  | 65.1% | 76.3% | 86.1%  | 63.6%  | 86.2% | 6.7%   | 53.3%  | 82.6%  |
| 大崎上島町 | 100.0% | 83.3%  | 82.1% | 89.5% | 81.8%  | 75.0%  | 88.2% | 100.0% | 100.0% | 100.0% |
| 世羅町   | 90.9%  | 61.1%  | 43.8% | 49.0% | 31.5%  | 76.2%  | 88.9% | 77.3%  | 63.4%  | 81.0%  |
| 神石高原町 | 82.9%  | 77.8%  | 72.7% | 79.5% | 73.5%  | 90.9%  | 63.9% | 52.6%  | 80.0%  | 92.3%  |