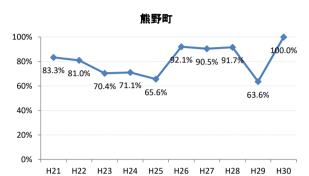

### [胃がん]精検受診率の推移

| 胃     | H21    | H22    | H23   | H24   | H25    | H26    | H27   | H28    | H29    | H30    |
|-------|--------|--------|-------|-------|--------|--------|-------|--------|--------|--------|
| 全国    | 78.4%  | 79.5%  | 78.8% | 79.8% | 79.4%  | 79.5%  | 80.4% | 81.0%  | 83.1%  | 84.3%  |
| 広島県   | 76.1%  | 76.2%  | 79.7% | 79.0% | 72.1%  | 75.8%  | 78.9% | 76.8%  | 82.2%  | 84.4%  |
| 広島市   | 76.8%  | 76.6%  | 83.5% | 76.2% | 54.3%  | 69.3%  | 78.0% | 81.7%  | 88.9%  | 90.7%  |
| 呉市    | 79.6%  | 86.8%  | 93.0% | 91.3% | 90.9%  | 88.6%  | 93.3% | 84.6%  | 85.9%  | 91.0%  |
| 竹原市   | 100.0% | 100.0% | 80.0% | 80.0% | 83.8%  | 66.7%  | 89.1% | 80.0%  | 62.5%  | 60.0%  |
| 三原市   | 79.5%  | 92.8%  | 75.3% | 89.1% | 88.0%  | 81.7%  | 80.6% | 95.1%  | 92.4%  | 84.4%  |
| 尾道市   | 71.4%  | 63.0%  | 51.8% | 74.8% | 79.8%  | 80.2%  | 85.0% | 79.5%  | 76.2%  | 70.4%  |
| 福山市   | 88.3%  | 87.4%  | 82.9% | 86.2% | 87.9%  | 86.3%  | 82.0% | 83.2%  | 91.3%  | 95.7%  |
| 府中市   | 70.0%  | 72.4%  | 93.3% | 90.4% | 80.0%  | 75.9%  | 86.8% | 72.0%  | 71.9%  | 81.5%  |
| 三次市   | 80.5%  | 82.1%  | 59.4% | 59.6% | 78.3%  | 48.6%  | 38.1% | 14.1%  | 30.8%  | 27.6%  |
| 庄原市   | 21.9%  | 67.3%  | 73.8% | 81.6% | 62.5%  | 75.1%  | 87.4% | 56.8%  | 69.5%  | 48.1%  |
| 大竹市   | 100.0% | 78.9%  | 33.3% | 60.0% | 84.4%  | 100.0% | 97.6% | 81.8%  | 90.0%  | 87.0%  |
| 東広島市  | 71.1%  | 62.9%  | 77.0% | 85.1% | 88.6%  | 82.4%  | 85.5% | 87.7%  | 89.2%  | 90.4%  |
| 廿日市市  | 81.5%  | 82.1%  | 90.8% | 85.1% | 80.0%  | 85.2%  | 86.5% | 89.5%  | 90.7%  | 84.1%  |
| 安芸高田市 | 72.5%  | 62.7%  | 76.3% | 63.4% | 57.3%  | 72.2%  | 36.4% | 63.6%  | 71.8%  | 41.9%  |
| 江田島市  | 90.9%  | 76.9%  | 77.4% | 97.1% | 100.0% | 100.0% | 95.5% | 78.6%  | 0.0%   | 60.0%  |
| 府中町   | 94.1%  | 77.8%  | 63.2% | 78.8% | 66.7%  | 82.4%  | 37.2% | 40.0%  | 36.4%  | 71.4%  |
| 海田町   | 52.6%  | 80.9%  | 78.4% | 73.3% | 91.9%  | 77.5%  | 73.3% | 88.9%  | 0.0%   | 70.0%  |
| 熊野町   | 83.3%  | 81.0%  | 70.4% | 71.1% | 65.6%  | 92.1%  | 90.5% | 91.7%  | 63.6%  | 100.0% |
| 坂町    | 81.8%  | 61.1%  | 40.0% | 18.8% | 68.8%  | 75.0%  | 80.0% | 66.7%  | 80.0%  | 100.0% |
| 安芸太田町 | 75.0%  | 62.5%  | 68.4% | 96.2% | 92.9%  | 95.7%  | 58.8% | 87.5%  | 84.6%  | 93.3%  |
| 北広島町  | 81.0%  | 50.0%  | 65.1% | 76.3% | 86.1%  | 63.6%  | 86.2% | 6.7%   | 53.3%  | 82.6%  |
| 大崎上島町 | 100.0% | 83.3%  | 82.1% | 89.5% | 81.8%  | 75.0%  | 88.2% | 100.0% | 100.0% | 100.0% |
| 世羅町   | 90.9%  | 61.1%  | 43.8% | 49.0% | 31.5%  | 76.2%  | 88.9% | 77.3%  | 63.4%  | 81.0%  |
| 神石高原町 | 82.9%  | 77.8%  | 72.7% | 79.5% | 73.5%  | 90.9%  | 63.9% | 52.6%  | 80.0%  | 92.3%  |