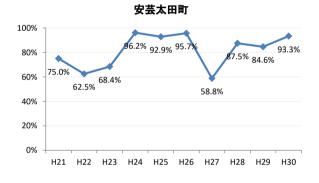

### [胃がん]精検受診率の推移

| 胃     | H21    | H22    | H23   | H24   | H25    | H26    | H27   | H28    | H29    | H30    |
|-------|--------|--------|-------|-------|--------|--------|-------|--------|--------|--------|
| 全国    | 78.4%  | 79.5%  | 78.8% | 79.8% | 79.4%  | 79.5%  | 80.4% | 81.0%  | 83.1%  | 84.3%  |
| 広島県   | 76.1%  | 76.2%  | 79.7% | 79.0% | 72.1%  | 75.8%  | 78.9% | 76.8%  | 82.2%  | 84.4%  |
| 広島市   | 76.8%  | 76.6%  | 83.5% | 76.2% | 54.3%  | 69.3%  | 78.0% | 81.7%  | 88.9%  | 90.7%  |
| 呉市    | 79.6%  | 86.8%  | 93.0% | 91.3% | 90.9%  | 88.6%  | 93.3% | 84.6%  | 85.9%  | 91.0%  |
| 竹原市   | 100.0% | 100.0% | 80.0% | 80.0% | 83.8%  | 66.7%  | 89.1% | 80.0%  | 62.5%  | 60.0%  |
| 三原市   | 79.5%  | 92.8%  | 75.3% | 89.1% | 88.0%  | 81.7%  | 80.6% | 95.1%  | 92.4%  | 84.4%  |
| 尾道市   | 71.4%  | 63.0%  | 51.8% | 74.8% | 79.8%  | 80.2%  | 85.0% | 79.5%  | 76.2%  | 70.4%  |
| 福山市   | 88.3%  | 87.4%  | 82.9% | 86.2% | 87.9%  | 86.3%  | 82.0% | 83.2%  | 91.3%  | 95.7%  |
| 府中市   | 70.0%  | 72.4%  | 93.3% | 90.4% | 80.0%  | 75.9%  | 86.8% | 72.0%  | 71.9%  | 81.5%  |
| 三次市   | 80.5%  | 82.1%  | 59.4% | 59.6% | 78.3%  | 48.6%  | 38.1% | 14.1%  | 30.8%  | 27.6%  |
| 庄原市   | 21.9%  | 67.3%  | 73.8% | 81.6% | 62.5%  | 75.1%  | 87.4% | 56.8%  | 69.5%  | 48.1%  |
| 大竹市   | 100.0% | 78.9%  | 33.3% | 60.0% | 84.4%  | 100.0% | 97.6% | 81.8%  | 90.0%  | 87.0%  |
| 東広島市  | 71.1%  | 62.9%  | 77.0% | 85.1% | 88.6%  | 82.4%  | 85.5% | 87.7%  | 89.2%  | 90.4%  |
| 廿日市市  | 81.5%  | 82.1%  | 90.8% | 85.1% | 80.0%  | 85.2%  | 86.5% | 89.5%  | 90.7%  | 84.1%  |
| 安芸高田市 | 72.5%  | 62.7%  | 76.3% | 63.4% | 57.3%  | 72.2%  | 36.4% | 63.6%  | 71.8%  | 41.9%  |
| 江田島市  | 90.9%  | 76.9%  | 77.4% | 97.1% | 100.0% | 100.0% | 95.5% | 78.6%  | 0.0%   | 60.0%  |
| 府中町   | 94.1%  | 77.8%  | 63.2% | 78.8% | 66.7%  | 82.4%  | 37.2% | 40.0%  | 36.4%  | 71.4%  |
| 海田町   | 52.6%  | 80.9%  | 78.4% | 73.3% | 91.9%  | 77.5%  | 73.3% | 88.9%  | 0.0%   | 70.0%  |
| 熊野町   | 83.3%  | 81.0%  | 70.4% | 71.1% | 65.6%  | 92.1%  | 90.5% | 91.7%  | 63.6%  | 100.0% |
| 坂町    | 81.8%  | 61.1%  | 40.0% | 18.8% | 68.8%  | 75.0%  | 80.0% | 66.7%  | 80.0%  | 100.0% |
| 安芸太田町 | 75.0%  | 62.5%  | 68.4% | 96.2% | 92.9%  | 95.7%  | 58.8% | 87.5%  | 84.6%  | 93.3%  |
| 北広島町  | 81.0%  | 50.0%  | 65.1% | 76.3% | 86.1%  | 63.6%  | 86.2% | 6.7%   | 53.3%  | 82.6%  |
| 大崎上島町 | 100.0% | 83.3%  | 82.1% | 89.5% | 81.8%  | 75.0%  | 88.2% | 100.0% | 100.0% | 100.0% |
| 世羅町   | 90.9%  | 61.1%  | 43.8% | 49.0% | 31.5%  | 76.2%  | 88.9% | 77.3%  | 63.4%  | 81.0%  |
| 神石高原町 | 82.9%  | 77.8%  | 72.7% | 79.5% | 73.5%  | 90.9%  | 63.9% | 52.6%  | 80.0%  | 92.3%  |