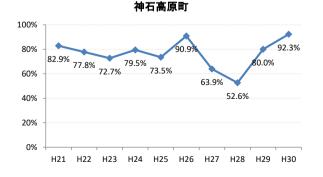

### [胃がん]精検受診率の推移

| 胃     | H21    | H22    | H23   | H24   | H25    | H26    | H27   | H28    | H29    | H30    |
|-------|--------|--------|-------|-------|--------|--------|-------|--------|--------|--------|
| 全国    | 78.4%  | 79.5%  | 78.8% | 79.8% | 79.4%  | 79.5%  | 80.4% | 81.0%  | 83.1%  | 84.3%  |
| 広島県   | 76.1%  | 76.2%  | 79.7% | 79.0% | 72.1%  | 75.8%  | 78.9% | 76.8%  | 82.2%  | 84.4%  |
| 広島市   | 76.8%  | 76.6%  | 83.5% | 76.2% | 54.3%  | 69.3%  | 78.0% | 81.7%  | 88.9%  | 90.7%  |
| 呉市    | 79.6%  | 86.8%  | 93.0% | 91.3% | 90.9%  | 88.6%  | 93.3% | 84.6%  | 85.9%  | 91.0%  |
| 竹原市   | 100.0% | 100.0% | 80.0% | 80.0% | 83.8%  | 66.7%  | 89.1% | 80.0%  | 62.5%  | 60.0%  |
| 三原市   | 79.5%  | 92.8%  | 75.3% | 89.1% | 88.0%  | 81.7%  | 80.6% | 95.1%  | 92.4%  | 84.4%  |
| 尾道市   | 71.4%  | 63.0%  | 51.8% | 74.8% | 79.8%  | 80.2%  | 85.0% | 79.5%  | 76.2%  | 70.4%  |
| 福山市   | 88.3%  | 87.4%  | 82.9% | 86.2% | 87.9%  | 86.3%  | 82.0% | 83.2%  | 91.3%  | 95.7%  |
| 府中市   | 70.0%  | 72.4%  | 93.3% | 90.4% | 80.0%  | 75.9%  | 86.8% | 72.0%  | 71.9%  | 81.5%  |
| 三次市   | 80.5%  | 82.1%  | 59.4% | 59.6% | 78.3%  | 48.6%  | 38.1% | 14.1%  | 30.8%  | 27.6%  |
| 庄原市   | 21.9%  | 67.3%  | 73.8% | 81.6% | 62.5%  | 75.1%  | 87.4% | 56.8%  | 69.5%  | 48.1%  |
| 大竹市   | 100.0% | 78.9%  | 33.3% | 60.0% | 84.4%  | 100.0% | 97.6% | 81.8%  | 90.0%  | 87.0%  |
| 東広島市  | 71.1%  | 62.9%  | 77.0% | 85.1% | 88.6%  | 82.4%  | 85.5% | 87.7%  | 89.2%  | 90.4%  |
| 廿日市市  | 81.5%  | 82.1%  | 90.8% | 85.1% | 80.0%  | 85.2%  | 86.5% | 89.5%  | 90.7%  | 84.1%  |
| 安芸高田市 | 72.5%  | 62.7%  | 76.3% | 63.4% | 57.3%  | 72.2%  | 36.4% | 63.6%  | 71.8%  | 41.9%  |
| 江田島市  | 90.9%  | 76.9%  | 77.4% | 97.1% | 100.0% | 100.0% | 95.5% | 78.6%  | 0.0%   | 60.0%  |
| 府中町   | 94.1%  | 77.8%  | 63.2% | 78.8% | 66.7%  | 82.4%  | 37.2% | 40.0%  | 36.4%  | 71.4%  |
| 海田町   | 52.6%  | 80.9%  | 78.4% | 73.3% | 91.9%  | 77.5%  | 73.3% | 88.9%  | 0.0%   | 70.0%  |
| 熊野町   | 83.3%  | 81.0%  | 70.4% | 71.1% | 65.6%  | 92.1%  | 90.5% | 91.7%  | 63.6%  | 100.0% |
| 坂町    | 81.8%  | 61.1%  | 40.0% | 18.8% | 68.8%  | 75.0%  | 80.0% | 66.7%  | 80.0%  | 100.0% |
| 安芸太田町 | 75.0%  | 62.5%  | 68.4% | 96.2% | 92.9%  | 95.7%  | 58.8% | 87.5%  | 84.6%  | 93.3%  |
| 北広島町  | 81.0%  | 50.0%  | 65.1% | 76.3% | 86.1%  | 63.6%  | 86.2% | 6.7%   | 53.3%  | 82.6%  |
| 大崎上島町 | 100.0% | 83.3%  | 82.1% | 89.5% | 81.8%  | 75.0%  | 88.2% | 100.0% | 100.0% | 100.0% |
| 世羅町   | 90.9%  | 61.1%  | 43.8% | 49.0% | 31.5%  | 76.2%  | 88.9% | 77.3%  | 63.4%  | 81.0%  |
| 神石高原町 | 82.9%  | 77.8%  | 72.7% | 79.5% | 73.5%  | 90.9%  | 63.9% | 52.6%  | 80.0%  | 92.3%  |