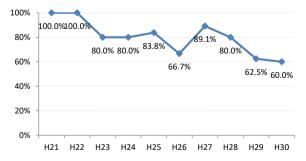

### [胃がん]精検受診率の推移

| 胃     | H21    | H22    | H23   | H24   | H25    | H26    | H27   | H28    | H29    | H30    |
|-------|--------|--------|-------|-------|--------|--------|-------|--------|--------|--------|
| 全国    | 78.4%  | 79.5%  | 78.8% | 79.8% | 79.4%  | 79.5%  | 80.4% | 81.0%  | 83.1%  | 84.3%  |
| 広島県   | 76.1%  | 76.2%  | 79.7% | 79.0% | 72.1%  | 75.8%  | 78.9% | 76.8%  | 82.2%  | 84.4%  |
| 広島市   | 76.8%  | 76.6%  | 83.5% | 76.2% | 54.3%  | 69.3%  | 78.0% | 81.7%  | 88.9%  | 90.7%  |
| 呉市    | 79.6%  | 86.8%  | 93.0% | 91.3% | 90.9%  | 88.6%  | 93.3% | 84.6%  | 85.9%  | 91.0%  |
| 竹原市   | 100.0% | 100.0% | 80.0% | 80.0% | 83.8%  | 66.7%  | 89.1% | 80.0%  | 62.5%  | 60.0%  |
| 三原市   | 79.5%  | 92.8%  | 75.3% | 89.1% | 88.0%  | 81.7%  | 80.6% | 95.1%  | 92.4%  | 84.4%  |
| 尾道市   | 71.4%  | 63.0%  | 51.8% | 74.8% | 79.8%  | 80.2%  | 85.0% | 79.5%  | 76.2%  | 70.4%  |
| 福山市   | 88.3%  | 87.4%  | 82.9% | 86.2% | 87.9%  | 86.3%  | 82.0% | 83.2%  | 91.3%  | 95.7%  |
| 府中市   | 70.0%  | 72.4%  | 93.3% | 90.4% | 80.0%  | 75.9%  | 86.8% | 72.0%  | 71.9%  | 81.5%  |
| 三次市   | 80.5%  | 82.1%  | 59.4% | 59.6% | 78.3%  | 48.6%  | 38.1% | 14.1%  | 30.8%  | 27.6%  |
| 庄原市   | 21.9%  | 67.3%  | 73.8% | 81.6% | 62.5%  | 75.1%  | 87.4% | 56.8%  | 69.5%  | 48.1%  |
| 大竹市   | 100.0% | 78.9%  | 33.3% | 60.0% | 84.4%  | 100.0% | 97.6% | 81.8%  | 90.0%  | 87.0%  |
| 東広島市  | 71.1%  | 62.9%  | 77.0% | 85.1% | 88.6%  | 82.4%  | 85.5% | 87.7%  | 89.2%  | 90.4%  |
| 廿日市市  | 81.5%  | 82.1%  | 90.8% | 85.1% | 80.0%  | 85.2%  | 86.5% | 89.5%  | 90.7%  | 84.1%  |
| 安芸高田市 | 72.5%  | 62.7%  | 76.3% | 63.4% | 57.3%  | 72.2%  | 36.4% | 63.6%  | 71.8%  | 41.9%  |
| 江田島市  | 90.9%  | 76.9%  | 77.4% | 97.1% | 100.0% | 100.0% | 95.5% | 78.6%  | 0.0%   | 60.0%  |
| 府中町   | 94.1%  | 77.8%  | 63.2% | 78.8% | 66.7%  | 82.4%  | 37.2% | 40.0%  | 36.4%  | 71.4%  |
| 海田町   | 52.6%  | 80.9%  | 78.4% | 73.3% | 91.9%  | 77.5%  | 73.3% | 88.9%  | 0.0%   | 70.0%  |
| 熊野町   | 83.3%  | 81.0%  | 70.4% | 71.1% | 65.6%  | 92.1%  | 90.5% | 91.7%  | 63.6%  | 100.0% |
| 坂町    | 81.8%  | 61.1%  | 40.0% | 18.8% | 68.8%  | 75.0%  | 80.0% | 66.7%  | 80.0%  | 100.0% |
| 安芸太田町 | 75.0%  | 62.5%  | 68.4% | 96.2% | 92.9%  | 95.7%  | 58.8% | 87.5%  | 84.6%  | 93.3%  |
| 北広島町  | 81.0%  | 50.0%  | 65.1% | 76.3% | 86.1%  | 63.6%  | 86.2% | 6.7%   | 53.3%  | 82.6%  |
| 大崎上島町 | 100.0% | 83.3%  | 82.1% | 89.5% | 81.8%  | 75.0%  | 88.2% | 100.0% | 100.0% | 100.0% |
| 世羅町   | 90.9%  | 61.1%  | 43.8% | 49.0% | 31.5%  | 76.2%  | 88.9% | 77.3%  | 63.4%  | 81.0%  |
| 神石高原町 | 82.9%  | 77.8%  | 72.7% | 79.5% | 73.5%  | 90.9%  | 63.9% | 52.6%  | 80.0%  | 92.3%  |

### 竹原市