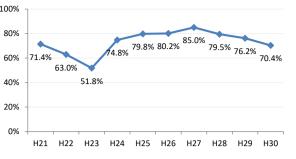

### [胃がん]精検受診率の推移

| 胃     | H21    | H22    | H23   | H24   | H25    | H26    | H27   | H28    | H29    | H30    |
|-------|--------|--------|-------|-------|--------|--------|-------|--------|--------|--------|
| 全国    | 78.4%  | 79.5%  | 78.8% | 79.8% | 79.4%  | 79.5%  | 80.4% | 81.0%  | 83.1%  | 84.3%  |
| 広島県   | 76.1%  | 76.2%  | 79.7% | 79.0% | 72.1%  | 75.8%  | 78.9% | 76.8%  | 82.2%  | 84.4%  |
| 広島市   | 76.8%  | 76.6%  | 83.5% | 76.2% | 54.3%  | 69.3%  | 78.0% | 81.7%  | 88.9%  | 90.7%  |
| 呉市    | 79.6%  | 86.8%  | 93.0% | 91.3% | 90.9%  | 88.6%  | 93.3% | 84.6%  | 85.9%  | 91.0%  |
| 竹原市   | 100.0% | 100.0% | 80.0% | 80.0% | 83.8%  | 66.7%  | 89.1% | 80.0%  | 62.5%  | 60.0%  |
| 三原市   | 79.5%  | 92.8%  | 75.3% | 89.1% | 88.0%  | 81.7%  | 80.6% | 95.1%  | 92.4%  | 84.4%  |
| 尾道市   | 71.4%  | 63.0%  | 51.8% | 74.8% | 79.8%  | 80.2%  | 85.0% | 79.5%  | 76.2%  | 70.4%  |
| 福山市   | 88.3%  | 87.4%  | 82.9% | 86.2% | 87.9%  | 86.3%  | 82.0% | 83.2%  | 91.3%  | 95.7%  |
| 府中市   | 70.0%  | 72.4%  | 93.3% | 90.4% | 80.0%  | 75.9%  | 86.8% | 72.0%  | 71.9%  | 81.5%  |
| 三次市   | 80.5%  | 82.1%  | 59.4% | 59.6% | 78.3%  | 48.6%  | 38.1% | 14.1%  | 30.8%  | 27.6%  |
| 庄原市   | 21.9%  | 67.3%  | 73.8% | 81.6% | 62.5%  | 75.1%  | 87.4% | 56.8%  | 69.5%  | 48.1%  |
| 大竹市   | 100.0% | 78.9%  | 33.3% | 60.0% | 84.4%  | 100.0% | 97.6% | 81.8%  | 90.0%  | 87.0%  |
| 東広島市  | 71.1%  | 62.9%  | 77.0% | 85.1% | 88.6%  | 82.4%  | 85.5% | 87.7%  | 89.2%  | 90.4%  |
| 廿日市市  | 81.5%  | 82.1%  | 90.8% | 85.1% | 80.0%  | 85.2%  | 86.5% | 89.5%  | 90.7%  | 84.1%  |
| 安芸高田市 | 72.5%  | 62.7%  | 76.3% | 63.4% | 57.3%  | 72.2%  | 36.4% | 63.6%  | 71.8%  | 41.9%  |
| 江田島市  | 90.9%  | 76.9%  | 77.4% | 97.1% | 100.0% | 100.0% | 95.5% | 78.6%  | 0.0%   | 60.0%  |
| 府中町   | 94.1%  | 77.8%  | 63.2% | 78.8% | 66.7%  | 82.4%  | 37.2% | 40.0%  | 36.4%  | 71.4%  |
| 海田町   | 52.6%  | 80.9%  | 78.4% | 73.3% | 91.9%  | 77.5%  | 73.3% | 88.9%  | 0.0%   | 70.0%  |
| 熊野町   | 83.3%  | 81.0%  | 70.4% | 71.1% | 65.6%  | 92.1%  | 90.5% | 91.7%  | 63.6%  | 100.0% |
| 坂町    | 81.8%  | 61.1%  | 40.0% | 18.8% | 68.8%  | 75.0%  | 80.0% | 66.7%  | 80.0%  | 100.0% |
| 安芸太田町 | 75.0%  | 62.5%  | 68.4% | 96.2% | 92.9%  | 95.7%  | 58.8% | 87.5%  | 84.6%  | 93.3%  |
| 北広島町  | 81.0%  | 50.0%  | 65.1% | 76.3% | 86.1%  | 63.6%  | 86.2% | 6.7%   | 53.3%  | 82.6%  |
| 大崎上島町 | 100.0% | 83.3%  | 82.1% | 89.5% | 81.8%  | 75.0%  | 88.2% | 100.0% | 100.0% | 100.0% |
| 世羅町   | 90.9%  | 61.1%  | 43.8% | 49.0% | 31.5%  | 76.2%  | 88.9% | 77.3%  | 63.4%  | 81.0%  |
| 神石高原町 | 82.9%  | 77.8%  | 72.7% | 79.5% | 73.5%  | 90.9%  | 63.9% | 52.6%  | 80.0%  | 92.3%  |