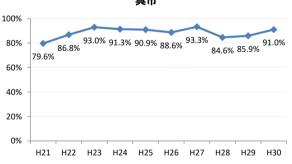

### [胃がん]精検受診率の推移

| 胃     | H21    | H22    | H23   | H24   | H25    | H26    | H27   | H28    | H29    | H30    |
|-------|--------|--------|-------|-------|--------|--------|-------|--------|--------|--------|
| 全国    | 78.4%  | 79.5%  | 78.8% | 79.8% | 79.4%  | 79.5%  | 80.4% | 81.0%  | 83.1%  | 84.3%  |
| 広島県   | 76.1%  | 76.2%  | 79.7% | 79.0% | 72.1%  | 75.8%  | 78.9% | 76.8%  | 82.2%  | 84.4%  |
| 広島市   | 76.8%  | 76.6%  | 83.5% | 76.2% | 54.3%  | 69.3%  | 78.0% | 81.7%  | 88.9%  | 90.7%  |
| 呉市    | 79.6%  | 86.8%  | 93.0% | 91.3% | 90.9%  | 88.6%  | 93.3% | 84.6%  | 85.9%  | 91.0%  |
| 竹原市   | 100.0% | 100.0% | 80.0% | 80.0% | 83.8%  | 66.7%  | 89.1% | 80.0%  | 62.5%  | 60.0%  |
| 三原市   | 79.5%  | 92.8%  | 75.3% | 89.1% | 88.0%  | 81.7%  | 80.6% | 95.1%  | 92.4%  | 84.4%  |
| 尾道市   | 71.4%  | 63.0%  | 51.8% | 74.8% | 79.8%  | 80.2%  | 85.0% | 79.5%  | 76.2%  | 70.4%  |
| 福山市   | 88.3%  | 87.4%  | 82.9% | 86.2% | 87.9%  | 86.3%  | 82.0% | 83.2%  | 91.3%  | 95.7%  |
| 府中市   | 70.0%  | 72.4%  | 93.3% | 90.4% | 80.0%  | 75.9%  | 86.8% | 72.0%  | 71.9%  | 81.5%  |
| 三次市   | 80.5%  | 82.1%  | 59.4% | 59.6% | 78.3%  | 48.6%  | 38.1% | 14.1%  | 30.8%  | 27.6%  |
| 庄原市   | 21.9%  | 67.3%  | 73.8% | 81.6% | 62.5%  | 75.1%  | 87.4% | 56.8%  | 69.5%  | 48.1%  |
| 大竹市   | 100.0% | 78.9%  | 33.3% | 60.0% | 84.4%  | 100.0% | 97.6% | 81.8%  | 90.0%  | 87.0%  |
| 東広島市  | 71.1%  | 62.9%  | 77.0% | 85.1% | 88.6%  | 82.4%  | 85.5% | 87.7%  | 89.2%  | 90.4%  |
| 廿日市市  | 81.5%  | 82.1%  | 90.8% | 85.1% | 80.0%  | 85.2%  | 86.5% | 89.5%  | 90.7%  | 84.1%  |
| 安芸高田市 | 72.5%  | 62.7%  | 76.3% | 63.4% | 57.3%  | 72.2%  | 36.4% | 63.6%  | 71.8%  | 41.9%  |
| 江田島市  | 90.9%  | 76.9%  | 77.4% | 97.1% | 100.0% | 100.0% | 95.5% | 78.6%  | 0.0%   | 60.0%  |
| 府中町   | 94.1%  | 77.8%  | 63.2% | 78.8% | 66.7%  | 82.4%  | 37.2% | 40.0%  | 36.4%  | 71.4%  |
| 海田町   | 52.6%  | 80.9%  | 78.4% | 73.3% | 91.9%  | 77.5%  | 73.3% | 88.9%  | 0.0%   | 70.0%  |
| 熊野町   | 83.3%  | 81.0%  | 70.4% | 71.1% | 65.6%  | 92.1%  | 90.5% | 91.7%  | 63.6%  | 100.0% |
| 坂町    | 81.8%  | 61.1%  | 40.0% | 18.8% | 68.8%  | 75.0%  | 80.0% | 66.7%  | 80.0%  | 100.0% |
| 安芸太田町 | 75.0%  | 62.5%  | 68.4% | 96.2% | 92.9%  | 95.7%  | 58.8% | 87.5%  | 84.6%  | 93.3%  |
| 北広島町  | 81.0%  | 50.0%  | 65.1% | 76.3% | 86.1%  | 63.6%  | 86.2% | 6.7%   | 53.3%  | 82.6%  |
| 大崎上島町 | 100.0% | 83.3%  | 82.1% | 89.5% | 81.8%  | 75.0%  | 88.2% | 100.0% | 100.0% | 100.0% |
| 世羅町   | 90.9%  | 61.1%  | 43.8% | 49.0% | 31.5%  | 76.2%  | 88.9% | 77.3%  | 63.4%  | 81.0%  |
| 神石高原町 | 82.9%  | 77.8%  | 72.7% | 79.5% | 73.5%  | 90.9%  | 63.9% | 52.6%  | 80.0%  | 92.3%  |

## 呉市