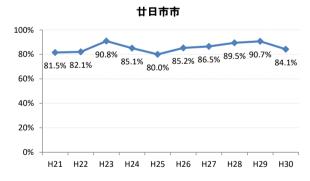

### [胃がん]精検受診率の推移

| 胃     | H21    | H22    | H23   | H24   | H25    | H26    | H27   | H28    | H29    | H30    |
|-------|--------|--------|-------|-------|--------|--------|-------|--------|--------|--------|
| 全国    | 78.4%  | 79.5%  | 78.8% | 79.8% | 79.4%  | 79.5%  | 80.4% | 81.0%  | 83.1%  | 84.3%  |
| 広島県   | 76.1%  | 76.2%  | 79.7% | 79.0% | 72.1%  | 75.8%  | 78.9% | 76.8%  | 82.2%  | 84.4%  |
| 広島市   | 76.8%  | 76.6%  | 83.5% | 76.2% | 54.3%  | 69.3%  | 78.0% | 81.7%  | 88.9%  | 90.7%  |
| 呉市    | 79.6%  | 86.8%  | 93.0% | 91.3% | 90.9%  | 88.6%  | 93.3% | 84.6%  | 85.9%  | 91.0%  |
| 竹原市   | 100.0% | 100.0% | 80.0% | 80.0% | 83.8%  | 66.7%  | 89.1% | 80.0%  | 62.5%  | 60.0%  |
| 三原市   | 79.5%  | 92.8%  | 75.3% | 89.1% | 88.0%  | 81.7%  | 80.6% | 95.1%  | 92.4%  | 84.4%  |
| 尾道市   | 71.4%  | 63.0%  | 51.8% | 74.8% | 79.8%  | 80.2%  | 85.0% | 79.5%  | 76.2%  | 70.4%  |
| 福山市   | 88.3%  | 87.4%  | 82.9% | 86.2% | 87.9%  | 86.3%  | 82.0% | 83.2%  | 91.3%  | 95.7%  |
| 府中市   | 70.0%  | 72.4%  | 93.3% | 90.4% | 80.0%  | 75.9%  | 86.8% | 72.0%  | 71.9%  | 81.5%  |
| 三次市   | 80.5%  | 82.1%  | 59.4% | 59.6% | 78.3%  | 48.6%  | 38.1% | 14.1%  | 30.8%  | 27.6%  |
| 庄原市   | 21.9%  | 67.3%  | 73.8% | 81.6% | 62.5%  | 75.1%  | 87.4% | 56.8%  | 69.5%  | 48.1%  |
| 大竹市   | 100.0% | 78.9%  | 33.3% | 60.0% | 84.4%  | 100.0% | 97.6% | 81.8%  | 90.0%  | 87.0%  |
| 東広島市  | 71.1%  | 62.9%  | 77.0% | 85.1% | 88.6%  | 82.4%  | 85.5% | 87.7%  | 89.2%  | 90.4%  |
| 廿日市市  | 81.5%  | 82.1%  | 90.8% | 85.1% | 80.0%  | 85.2%  | 86.5% | 89.5%  | 90.7%  | 84.1%  |
| 安芸高田市 | 72.5%  | 62.7%  | 76.3% | 63.4% | 57.3%  | 72.2%  | 36.4% | 63.6%  | 71.8%  | 41.9%  |
| 江田島市  | 90.9%  | 76.9%  | 77.4% | 97.1% | 100.0% | 100.0% | 95.5% | 78.6%  | 0.0%   | 60.0%  |
| 府中町   | 94.1%  | 77.8%  | 63.2% | 78.8% | 66.7%  | 82.4%  | 37.2% | 40.0%  | 36.4%  | 71.4%  |
| 海田町   | 52.6%  | 80.9%  | 78.4% | 73.3% | 91.9%  | 77.5%  | 73.3% | 88.9%  | 0.0%   | 70.0%  |
| 熊野町   | 83.3%  | 81.0%  | 70.4% | 71.1% | 65.6%  | 92.1%  | 90.5% | 91.7%  | 63.6%  | 100.0% |
| 坂町    | 81.8%  | 61.1%  | 40.0% | 18.8% | 68.8%  | 75.0%  | 80.0% | 66.7%  | 80.0%  | 100.0% |
| 安芸太田町 | 75.0%  | 62.5%  | 68.4% | 96.2% | 92.9%  | 95.7%  | 58.8% | 87.5%  | 84.6%  | 93.3%  |
| 北広島町  | 81.0%  | 50.0%  | 65.1% | 76.3% | 86.1%  | 63.6%  | 86.2% | 6.7%   | 53.3%  | 82.6%  |
| 大崎上島町 | 100.0% | 83.3%  | 82.1% | 89.5% | 81.8%  | 75.0%  | 88.2% | 100.0% | 100.0% | 100.0% |
| 世羅町   | 90.9%  | 61.1%  | 43.8% | 49.0% | 31.5%  | 76.2%  | 88.9% | 77.3%  | 63.4%  | 81.0%  |
| 神石高原町 | 82.9%  | 77.8%  | 72.7% | 79.5% | 73.5%  | 90.9%  | 63.9% | 52.6%  | 80.0%  | 92.3%  |