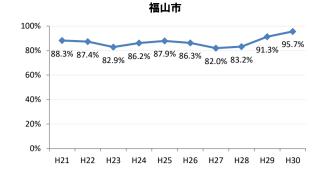

### [胃がん]精検受診率の推移

| 胃     | H21    | H22    | H23   | H24   | H25    | H26    | H27   | H28    | H29    | H30    |
|-------|--------|--------|-------|-------|--------|--------|-------|--------|--------|--------|
| 全国    | 78.4%  | 79.5%  | 78.8% | 79.8% | 79.4%  | 79.5%  | 80.4% | 81.0%  | 83.1%  | 84.3%  |
| 広島県   | 76.1%  | 76.2%  | 79.7% | 79.0% | 72.1%  | 75.8%  | 78.9% | 76.8%  | 82.2%  | 84.4%  |
| 広島市   | 76.8%  | 76.6%  | 83.5% | 76.2% | 54.3%  | 69.3%  | 78.0% | 81.7%  | 88.9%  | 90.7%  |
| 呉市    | 79.6%  | 86.8%  | 93.0% | 91.3% | 90.9%  | 88.6%  | 93.3% | 84.6%  | 85.9%  | 91.0%  |
| 竹原市   | 100.0% | 100.0% | 80.0% | 80.0% | 83.8%  | 66.7%  | 89.1% | 80.0%  | 62.5%  | 60.0%  |
| 三原市   | 79.5%  | 92.8%  | 75.3% | 89.1% | 88.0%  | 81.7%  | 80.6% | 95.1%  | 92.4%  | 84.4%  |
| 尾道市   | 71.4%  | 63.0%  | 51.8% | 74.8% | 79.8%  | 80.2%  | 85.0% | 79.5%  | 76.2%  | 70.4%  |
| 福山市   | 88.3%  | 87.4%  | 82.9% | 86.2% | 87.9%  | 86.3%  | 82.0% | 83.2%  | 91.3%  | 95.7%  |
| 府中市   | 70.0%  | 72.4%  | 93.3% | 90.4% | 80.0%  | 75.9%  | 86.8% | 72.0%  | 71.9%  | 81.5%  |
| 三次市   | 80.5%  | 82.1%  | 59.4% | 59.6% | 78.3%  | 48.6%  | 38.1% | 14.1%  | 30.8%  | 27.6%  |
| 庄原市   | 21.9%  | 67.3%  | 73.8% | 81.6% | 62.5%  | 75.1%  | 87.4% | 56.8%  | 69.5%  | 48.1%  |
| 大竹市   | 100.0% | 78.9%  | 33.3% | 60.0% | 84.4%  | 100.0% | 97.6% | 81.8%  | 90.0%  | 87.0%  |
| 東広島市  | 71.1%  | 62.9%  | 77.0% | 85.1% | 88.6%  | 82.4%  | 85.5% | 87.7%  | 89.2%  | 90.4%  |
| 廿日市市  | 81.5%  | 82.1%  | 90.8% | 85.1% | 80.0%  | 85.2%  | 86.5% | 89.5%  | 90.7%  | 84.1%  |
| 安芸高田市 | 72.5%  | 62.7%  | 76.3% | 63.4% | 57.3%  | 72.2%  | 36.4% | 63.6%  | 71.8%  | 41.9%  |
| 江田島市  | 90.9%  | 76.9%  | 77.4% | 97.1% | 100.0% | 100.0% | 95.5% | 78.6%  | 0.0%   | 60.0%  |
| 府中町   | 94.1%  | 77.8%  | 63.2% | 78.8% | 66.7%  | 82.4%  | 37.2% | 40.0%  | 36.4%  | 71.4%  |
| 海田町   | 52.6%  | 80.9%  | 78.4% | 73.3% | 91.9%  | 77.5%  | 73.3% | 88.9%  | 0.0%   | 70.0%  |
| 熊野町   | 83.3%  | 81.0%  | 70.4% | 71.1% | 65.6%  | 92.1%  | 90.5% | 91.7%  | 63.6%  | 100.0% |
| 坂町    | 81.8%  | 61.1%  | 40.0% | 18.8% | 68.8%  | 75.0%  | 80.0% | 66.7%  | 80.0%  | 100.0% |
| 安芸太田町 | 75.0%  | 62.5%  | 68.4% | 96.2% | 92.9%  | 95.7%  | 58.8% | 87.5%  | 84.6%  | 93.3%  |
| 北広島町  | 81.0%  | 50.0%  | 65.1% | 76.3% | 86.1%  | 63.6%  | 86.2% | 6.7%   | 53.3%  | 82.6%  |
| 大崎上島町 | 100.0% | 83.3%  | 82.1% | 89.5% | 81.8%  | 75.0%  | 88.2% | 100.0% | 100.0% | 100.0% |
| 世羅町   | 90.9%  | 61.1%  | 43.8% | 49.0% | 31.5%  | 76.2%  | 88.9% | 77.3%  | 63.4%  | 81.0%  |
| 神石高原町 | 82.9%  | 77.8%  | 72.7% | 79.5% | 73.5%  | 90.9%  | 63.9% | 52.6%  | 80.0%  | 92.3%  |