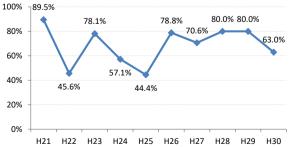

## 【肺がん】精検受診率の推移

| 肺              | H21    | H22    | H23    | H24    | H25    | H26    | H27    | H28    | H29    | H30    |
|----------------|--------|--------|--------|--------|--------|--------|--------|--------|--------|--------|
| 全国             | 75.5%  | 77.8%  | 77.8%  | 78.6%  | 78.7%  |        | 83.1%  | 78.3%  | 83.0%  | 83.2%  |
| <u></u><br>広島県 | 74.7%  | 76.0%  | 75.3%  | 74.9%  | 66.3%  |        | 72.0%  | 67.8%  | 72.6%  | 73.4%  |
| 広島市            | 72.9%  | 76.8%  | 76.1%  | 69.5%  | 41.3%  | 59.3%  | 66.3%  | 74.4%  | 75.3%  | 75.9%  |
| 呉市             | 76.1%  | 90.1%  | 90.1%  | 95.0%  | 90.4%  | 93.2%  | 94.5%  | 86.4%  | 83.5%  | 85.7%  |
| 竹原市            | 83.3%  | 50.0%  | 33.3%  | 54.3%  | 70.6%  | 60.0%  | 81.3%  | 55.6%  | 33.3%  | 38.5%  |
| 三原市            | 93.5%  | 90.2%  | 72.1%  | 76.5%  | 90.9%  | 74.5%  | 88.9%  | 95.0%  | 81.8%  | 88.0%  |
| 尾道市            | 76.4%  | 51.2%  | 46.0%  | 69.3%  | 85.4%  | 61.1%  | 88.8%  | 73.1%  | 77.4%  | 83.5%  |
| 福山市            | 89.0%  | 86.2%  | 89.1%  | 88.7%  | 84.7%  | 84.5%  | 88.2%  | 93.3%  | 96.3%  | 94.0%  |
| 府中市            | 82.1%  | 83.3%  | 80.0%  | 88.6%  | 89.4%  | 84.6%  | 63.2%  | 46.2%  | 69.6%  | 74.1%  |
| 三次市            | 93.6%  | 82.9%  | 46.1%  | 47.7%  | 73.8%  | 61.0%  | 32.0%  | 13.4%  | 28.6%  | 29.0%  |
| 庄原市            | 21.7%  | 58.7%  | 62.7%  | 66.7%  | 47.6%  | 49.2%  | 66.2%  | 43.4%  | 52.4%  | 45.1%  |
| 大竹市            | 100.0% | 66.7%  | 80.0%  | 52.6%  | 71.4%  | 93.1%  | 85.7%  | 100.0% | 100.0% | 50.0%  |
| 東広島市           | 75.7%  | 72.8%  | 89.4%  | 93.2%  | 92.2%  | 89.1%  | 89.1%  | 88.9%  | 84.9%  | 84.9%  |
| 廿日市市           | 95.2%  | 77.1%  | 90.9%  | 92.9%  | 87.5%  | 88.0%  | 85.2%  | 81.8%  | 82.1%  | 86.7%  |
| 安芸高田市          | 89.5%  | 45.6%  | 78.1%  | 57.1%  | 44.4%  | 78.8%  | 70.6%  | 80.0%  | 80.0%  | 63.0%  |
| 江田島市           | 100.0% | 100.0% | 100.0% | 100.0% | 85.7%  | 100.0% | 100.0% | 43.8%  | 47.5%  | 52.6%  |
| 府中町            | 66.7%  | 81.8%  | 90.9%  | 77.3%  | 76.0%  | 84.2%  | 48.0%  |        |        |        |
| 海田町            | 60.0%  | 72.7%  | 72.7%  | 60.0%  | 62.5%  | 85.7%  | 85.7%  | 75.0%  | 0.0%   | 100.0% |
| 熊野町            | 77.5%  | 74.3%  | 92.3%  | 91.3%  | 80.8%  | 82.4%  | 88.9%  | 87.5%  | 92.3%  | 100.0% |
| 坂町             | 88.9%  | 60.0%  | 80.0%  | 50.0%  | 100.0% | 60.0%  | 100.0% | 100.0% | 100.0% | 50.0%  |
| 安芸太田町          | 94.1%  | 75.0%  | 100.0% | 90.0%  | 90.0%  | 100.0% | 90.0%  | 80.0%  | 66.7%  | 66.7%  |
| 北広島町           | 81.3%  | 50.0%  | 33.3%  | 85.7%  | 82.4%  | 81.3%  | 52.9%  | 33.3%  | 73.3%  | 62.5%  |
| 大崎上島町          | 100.0% | 100.0% | 90.9%  | 83.3%  | 95.2%  | 90.9%  | 100.0% | 50.0%  | 100.0% | 100.0% |
| 世羅町            | 92.9%  | 94.1%  | 48.4%  | 53.3%  | 51.2%  | 85.3%  | 86.2%  | 12.1%  | 65.2%  | 78.9%  |
| 神石高原町          | 79.4%  | 86.7%  | 86.4%  | 81.3%  | 93.1%  | 85.3%  | 85.7%  | 100.0% | 100.0% | 100.0% |