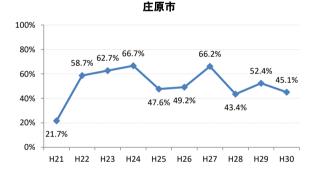

## 【肺がん】精検受診率の推移

| 肺              | H21    | H22    | H23    | H24    | H25    | H26    | H27    | H28    | H29    | H30    |
|----------------|--------|--------|--------|--------|--------|--------|--------|--------|--------|--------|
| 全国             | 75.5%  | 77.8%  | 77.8%  | 78.6%  | 78.7%  |        | 83.1%  | 78.3%  | 83.0%  | 83.2%  |
| <u></u><br>広島県 | 74.7%  | 76.0%  | 75.3%  | 74.9%  | 66.3%  |        | 72.0%  | 67.8%  | 72.6%  | 73.4%  |
| 広島市            | 72.9%  | 76.8%  | 76.1%  | 69.5%  | 41.3%  | 59.3%  | 66.3%  | 74.4%  | 75.3%  | 75.9%  |
| 呉市             | 76.1%  | 90.1%  | 90.1%  | 95.0%  | 90.4%  | 93.2%  | 94.5%  | 86.4%  | 83.5%  | 85.7%  |
| 竹原市            | 83.3%  | 50.0%  | 33.3%  | 54.3%  | 70.6%  | 60.0%  | 81.3%  | 55.6%  | 33.3%  | 38.5%  |
| 三原市            | 93.5%  | 90.2%  | 72.1%  | 76.5%  | 90.9%  | 74.5%  | 88.9%  | 95.0%  | 81.8%  | 88.0%  |
| 尾道市            | 76.4%  | 51.2%  | 46.0%  | 69.3%  | 85.4%  | 61.1%  | 88.8%  | 73.1%  | 77.4%  | 83.5%  |
| 福山市            | 89.0%  | 86.2%  | 89.1%  | 88.7%  | 84.7%  | 84.5%  | 88.2%  | 93.3%  | 96.3%  | 94.0%  |
| 府中市            | 82.1%  | 83.3%  | 80.0%  | 88.6%  | 89.4%  | 84.6%  | 63.2%  | 46.2%  | 69.6%  | 74.1%  |
| 三次市            | 93.6%  | 82.9%  | 46.1%  | 47.7%  | 73.8%  | 61.0%  | 32.0%  | 13.4%  | 28.6%  | 29.0%  |
| 庄原市            | 21.7%  | 58.7%  | 62.7%  | 66.7%  | 47.6%  | 49.2%  | 66.2%  | 43.4%  | 52.4%  | 45.1%  |
| 大竹市            | 100.0% | 66.7%  | 80.0%  | 52.6%  | 71.4%  | 93.1%  | 85.7%  | 100.0% | 100.0% | 50.0%  |
| 東広島市           | 75.7%  | 72.8%  | 89.4%  | 93.2%  | 92.2%  | 89.1%  | 89.1%  | 88.9%  | 84.9%  | 84.9%  |
| 廿日市市           | 95.2%  | 77.1%  | 90.9%  | 92.9%  | 87.5%  | 88.0%  | 85.2%  | 81.8%  | 82.1%  | 86.7%  |
| 安芸高田市          | 89.5%  | 45.6%  | 78.1%  | 57.1%  | 44.4%  | 78.8%  | 70.6%  | 80.0%  | 80.0%  | 63.0%  |
| 江田島市           | 100.0% | 100.0% | 100.0% | 100.0% | 85.7%  | 100.0% | 100.0% | 43.8%  | 47.5%  | 52.6%  |
| 府中町            | 66.7%  | 81.8%  | 90.9%  | 77.3%  | 76.0%  | 84.2%  | 48.0%  |        |        |        |
| 海田町            | 60.0%  | 72.7%  | 72.7%  | 60.0%  | 62.5%  | 85.7%  | 85.7%  | 75.0%  | 0.0%   | 100.0% |
| 熊野町            | 77.5%  | 74.3%  | 92.3%  | 91.3%  | 80.8%  | 82.4%  | 88.9%  | 87.5%  | 92.3%  | 100.0% |
| 坂町             | 88.9%  | 60.0%  | 80.0%  | 50.0%  | 100.0% | 60.0%  | 100.0% | 100.0% | 100.0% | 50.0%  |
| 安芸太田町          | 94.1%  | 75.0%  | 100.0% | 90.0%  | 90.0%  | 100.0% | 90.0%  | 80.0%  | 66.7%  | 66.7%  |
| 北広島町           | 81.3%  | 50.0%  | 33.3%  | 85.7%  | 82.4%  | 81.3%  | 52.9%  | 33.3%  | 73.3%  | 62.5%  |
| 大崎上島町          | 100.0% | 100.0% | 90.9%  | 83.3%  | 95.2%  | 90.9%  | 100.0% | 50.0%  | 100.0% | 100.0% |
| 世羅町            | 92.9%  | 94.1%  | 48.4%  | 53.3%  | 51.2%  | 85.3%  | 86.2%  | 12.1%  | 65.2%  | 78.9%  |
| 神石高原町          | 79.4%  | 86.7%  | 86.4%  | 81.3%  | 93.1%  | 85.3%  | 85.7%  | 100.0% | 100.0% | 100.0% |