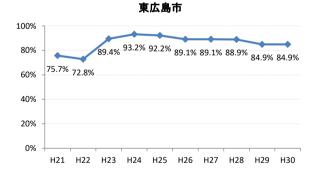

## 【肺がん】精検受診率の推移

| 肺              | H21    | H22    | H23    | H24    | H25    | H26    | H27    | H28    | H29    | H30    |
|----------------|--------|--------|--------|--------|--------|--------|--------|--------|--------|--------|
| 全国             | 75.5%  | 77.8%  | 77.8%  | 78.6%  | 78.7%  |        | 83.1%  | 78.3%  | 83.0%  | 83.2%  |
| <u></u><br>広島県 | 74.7%  | 76.0%  | 75.3%  | 74.9%  | 66.3%  |        | 72.0%  | 67.8%  | 72.6%  | 73.4%  |
| 広島市            | 72.9%  | 76.8%  | 76.1%  | 69.5%  | 41.3%  | 59.3%  | 66.3%  | 74.4%  | 75.3%  | 75.9%  |
| 呉市             | 76.1%  | 90.1%  | 90.1%  | 95.0%  | 90.4%  | 93.2%  | 94.5%  | 86.4%  | 83.5%  | 85.7%  |
| 竹原市            | 83.3%  | 50.0%  | 33.3%  | 54.3%  | 70.6%  | 60.0%  | 81.3%  | 55.6%  | 33.3%  | 38.5%  |
| 三原市            | 93.5%  | 90.2%  | 72.1%  | 76.5%  | 90.9%  | 74.5%  | 88.9%  | 95.0%  | 81.8%  | 88.0%  |
| 尾道市            | 76.4%  | 51.2%  | 46.0%  | 69.3%  | 85.4%  | 61.1%  | 88.8%  | 73.1%  | 77.4%  | 83.5%  |
| 福山市            | 89.0%  | 86.2%  | 89.1%  | 88.7%  | 84.7%  | 84.5%  | 88.2%  | 93.3%  | 96.3%  | 94.0%  |
| 府中市            | 82.1%  | 83.3%  | 80.0%  | 88.6%  | 89.4%  | 84.6%  | 63.2%  | 46.2%  | 69.6%  | 74.1%  |
| 三次市            | 93.6%  | 82.9%  | 46.1%  | 47.7%  | 73.8%  | 61.0%  | 32.0%  | 13.4%  | 28.6%  | 29.0%  |
| 庄原市            | 21.7%  | 58.7%  | 62.7%  | 66.7%  | 47.6%  | 49.2%  | 66.2%  | 43.4%  | 52.4%  | 45.1%  |
| 大竹市            | 100.0% | 66.7%  | 80.0%  | 52.6%  | 71.4%  | 93.1%  | 85.7%  | 100.0% | 100.0% | 50.0%  |
| 東広島市           | 75.7%  | 72.8%  | 89.4%  | 93.2%  | 92.2%  | 89.1%  | 89.1%  | 88.9%  | 84.9%  | 84.9%  |
| 廿日市市           | 95.2%  | 77.1%  | 90.9%  | 92.9%  | 87.5%  | 88.0%  | 85.2%  | 81.8%  | 82.1%  | 86.7%  |
| 安芸高田市          | 89.5%  | 45.6%  | 78.1%  | 57.1%  | 44.4%  | 78.8%  | 70.6%  | 80.0%  | 80.0%  | 63.0%  |
| 江田島市           | 100.0% | 100.0% | 100.0% | 100.0% | 85.7%  | 100.0% | 100.0% | 43.8%  | 47.5%  | 52.6%  |
| 府中町            | 66.7%  | 81.8%  | 90.9%  | 77.3%  | 76.0%  | 84.2%  | 48.0%  |        |        |        |
| 海田町            | 60.0%  | 72.7%  | 72.7%  | 60.0%  | 62.5%  | 85.7%  | 85.7%  | 75.0%  | 0.0%   | 100.0% |
| 熊野町            | 77.5%  | 74.3%  | 92.3%  | 91.3%  | 80.8%  | 82.4%  | 88.9%  | 87.5%  | 92.3%  | 100.0% |
| 坂町             | 88.9%  | 60.0%  | 80.0%  | 50.0%  | 100.0% | 60.0%  | 100.0% | 100.0% | 100.0% | 50.0%  |
| 安芸太田町          | 94.1%  | 75.0%  | 100.0% | 90.0%  | 90.0%  | 100.0% | 90.0%  | 80.0%  | 66.7%  | 66.7%  |
| 北広島町           | 81.3%  | 50.0%  | 33.3%  | 85.7%  | 82.4%  | 81.3%  | 52.9%  | 33.3%  | 73.3%  | 62.5%  |
| 大崎上島町          | 100.0% | 100.0% | 90.9%  | 83.3%  | 95.2%  | 90.9%  | 100.0% | 50.0%  | 100.0% | 100.0% |
| 世羅町            | 92.9%  | 94.1%  | 48.4%  | 53.3%  | 51.2%  | 85.3%  | 86.2%  | 12.1%  | 65.2%  | 78.9%  |
| 神石高原町          | 79.4%  | 86.7%  | 86.4%  | 81.3%  | 93.1%  | 85.3%  | 85.7%  | 100.0% | 100.0% | 100.0% |