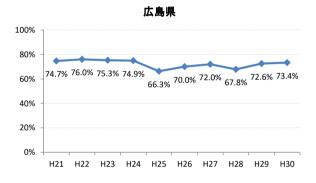

## 【肺がん】精検受診率の推移

| 肺              | H21    | H22    | H23    | H24    | H25    | H26    | H27    | H28    | H29    | H30    |
|----------------|--------|--------|--------|--------|--------|--------|--------|--------|--------|--------|
| 全国             | 75.5%  | 77.8%  | 77.8%  | 78.6%  | 78.7%  |        | 83.1%  | 78.3%  | 83.0%  | 83.2%  |
| <u></u><br>広島県 | 74.7%  | 76.0%  | 75.3%  | 74.9%  | 66.3%  |        | 72.0%  | 67.8%  | 72.6%  | 73.4%  |
| 広島市            | 72.9%  | 76.8%  | 76.1%  | 69.5%  | 41.3%  | 59.3%  | 66.3%  | 74.4%  | 75.3%  | 75.9%  |
| 呉市             | 76.1%  | 90.1%  | 90.1%  | 95.0%  | 90.4%  | 93.2%  | 94.5%  | 86.4%  | 83.5%  | 85.7%  |
| 竹原市            | 83.3%  | 50.0%  | 33.3%  | 54.3%  | 70.6%  | 60.0%  | 81.3%  | 55.6%  | 33.3%  | 38.5%  |
| 三原市            | 93.5%  | 90.2%  | 72.1%  | 76.5%  | 90.9%  | 74.5%  | 88.9%  | 95.0%  | 81.8%  | 88.0%  |
| 尾道市            | 76.4%  | 51.2%  | 46.0%  | 69.3%  | 85.4%  | 61.1%  | 88.8%  | 73.1%  | 77.4%  | 83.5%  |
| 福山市            | 89.0%  | 86.2%  | 89.1%  | 88.7%  | 84.7%  | 84.5%  | 88.2%  | 93.3%  | 96.3%  | 94.0%  |
| 府中市            | 82.1%  | 83.3%  | 80.0%  | 88.6%  | 89.4%  | 84.6%  | 63.2%  | 46.2%  | 69.6%  | 74.1%  |
| 三次市            | 93.6%  | 82.9%  | 46.1%  | 47.7%  | 73.8%  | 61.0%  | 32.0%  | 13.4%  | 28.6%  | 29.0%  |
| 庄原市            | 21.7%  | 58.7%  | 62.7%  | 66.7%  | 47.6%  | 49.2%  | 66.2%  | 43.4%  | 52.4%  | 45.1%  |
| 大竹市            | 100.0% | 66.7%  | 80.0%  | 52.6%  | 71.4%  | 93.1%  | 85.7%  | 100.0% | 100.0% | 50.0%  |
| 東広島市           | 75.7%  | 72.8%  | 89.4%  | 93.2%  | 92.2%  | 89.1%  | 89.1%  | 88.9%  | 84.9%  | 84.9%  |
| 廿日市市           | 95.2%  | 77.1%  | 90.9%  | 92.9%  | 87.5%  | 88.0%  | 85.2%  | 81.8%  | 82.1%  | 86.7%  |
| 安芸高田市          | 89.5%  | 45.6%  | 78.1%  | 57.1%  | 44.4%  | 78.8%  | 70.6%  | 80.0%  | 80.0%  | 63.0%  |
| 江田島市           | 100.0% | 100.0% | 100.0% | 100.0% | 85.7%  | 100.0% | 100.0% | 43.8%  | 47.5%  | 52.6%  |
| 府中町            | 66.7%  | 81.8%  | 90.9%  | 77.3%  | 76.0%  | 84.2%  | 48.0%  |        |        |        |
| 海田町            | 60.0%  | 72.7%  | 72.7%  | 60.0%  | 62.5%  | 85.7%  | 85.7%  | 75.0%  | 0.0%   | 100.0% |
| 熊野町            | 77.5%  | 74.3%  | 92.3%  | 91.3%  | 80.8%  | 82.4%  | 88.9%  | 87.5%  | 92.3%  | 100.0% |
| 坂町             | 88.9%  | 60.0%  | 80.0%  | 50.0%  | 100.0% | 60.0%  | 100.0% | 100.0% | 100.0% | 50.0%  |
| 安芸太田町          | 94.1%  | 75.0%  | 100.0% | 90.0%  | 90.0%  | 100.0% | 90.0%  | 80.0%  | 66.7%  | 66.7%  |
| 北広島町           | 81.3%  | 50.0%  | 33.3%  | 85.7%  | 82.4%  | 81.3%  | 52.9%  | 33.3%  | 73.3%  | 62.5%  |
| 大崎上島町          | 100.0% | 100.0% | 90.9%  | 83.3%  | 95.2%  | 90.9%  | 100.0% | 50.0%  | 100.0% | 100.0% |
| 世羅町            | 92.9%  | 94.1%  | 48.4%  | 53.3%  | 51.2%  | 85.3%  | 86.2%  | 12.1%  | 65.2%  | 78.9%  |
| 神石高原町          | 79.4%  | 86.7%  | 86.4%  | 81.3%  | 93.1%  | 85.3%  | 85.7%  | 100.0% | 100.0% | 100.0% |