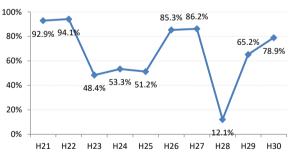

## 【肺がん】精検受診率の推移

| 肺              | H21    | H22    | H23    | H24    | H25    | H26    | H27    | H28    | H29    | H30    |
|----------------|--------|--------|--------|--------|--------|--------|--------|--------|--------|--------|
| 全国             | 75.5%  | 77.8%  | 77.8%  | 78.6%  | 78.7%  |        | 83.1%  | 78.3%  | 83.0%  | 83.2%  |
| <u></u><br>広島県 | 74.7%  | 76.0%  | 75.3%  | 74.9%  | 66.3%  |        | 72.0%  | 67.8%  | 72.6%  | 73.4%  |
| 広島市            | 72.9%  | 76.8%  | 76.1%  | 69.5%  | 41.3%  | 59.3%  | 66.3%  | 74.4%  | 75.3%  | 75.9%  |
| 呉市             | 76.1%  | 90.1%  | 90.1%  | 95.0%  | 90.4%  | 93.2%  | 94.5%  | 86.4%  | 83.5%  | 85.7%  |
| 竹原市            | 83.3%  | 50.0%  | 33.3%  | 54.3%  | 70.6%  | 60.0%  | 81.3%  | 55.6%  | 33.3%  | 38.5%  |
| 三原市            | 93.5%  | 90.2%  | 72.1%  | 76.5%  | 90.9%  | 74.5%  | 88.9%  | 95.0%  | 81.8%  | 88.0%  |
| 尾道市            | 76.4%  | 51.2%  | 46.0%  | 69.3%  | 85.4%  | 61.1%  | 88.8%  | 73.1%  | 77.4%  | 83.5%  |
| 福山市            | 89.0%  | 86.2%  | 89.1%  | 88.7%  | 84.7%  | 84.5%  | 88.2%  | 93.3%  | 96.3%  | 94.0%  |
| 府中市            | 82.1%  | 83.3%  | 80.0%  | 88.6%  | 89.4%  | 84.6%  | 63.2%  | 46.2%  | 69.6%  | 74.1%  |
| 三次市            | 93.6%  | 82.9%  | 46.1%  | 47.7%  | 73.8%  | 61.0%  | 32.0%  | 13.4%  | 28.6%  | 29.0%  |
| 庄原市            | 21.7%  | 58.7%  | 62.7%  | 66.7%  | 47.6%  | 49.2%  | 66.2%  | 43.4%  | 52.4%  | 45.1%  |
| 大竹市            | 100.0% | 66.7%  | 80.0%  | 52.6%  | 71.4%  | 93.1%  | 85.7%  | 100.0% | 100.0% | 50.0%  |
| 東広島市           | 75.7%  | 72.8%  | 89.4%  | 93.2%  | 92.2%  | 89.1%  | 89.1%  | 88.9%  | 84.9%  | 84.9%  |
| 廿日市市           | 95.2%  | 77.1%  | 90.9%  | 92.9%  | 87.5%  | 88.0%  | 85.2%  | 81.8%  | 82.1%  | 86.7%  |
| 安芸高田市          | 89.5%  | 45.6%  | 78.1%  | 57.1%  | 44.4%  | 78.8%  | 70.6%  | 80.0%  | 80.0%  | 63.0%  |
| 江田島市           | 100.0% | 100.0% | 100.0% | 100.0% | 85.7%  | 100.0% | 100.0% | 43.8%  | 47.5%  | 52.6%  |
| 府中町            | 66.7%  | 81.8%  | 90.9%  | 77.3%  | 76.0%  | 84.2%  | 48.0%  |        |        |        |
| 海田町            | 60.0%  | 72.7%  | 72.7%  | 60.0%  | 62.5%  | 85.7%  | 85.7%  | 75.0%  | 0.0%   | 100.0% |
| 熊野町            | 77.5%  | 74.3%  | 92.3%  | 91.3%  | 80.8%  | 82.4%  | 88.9%  | 87.5%  | 92.3%  | 100.0% |
| 坂町             | 88.9%  | 60.0%  | 80.0%  | 50.0%  | 100.0% | 60.0%  | 100.0% | 100.0% | 100.0% | 50.0%  |
| 安芸太田町          | 94.1%  | 75.0%  | 100.0% | 90.0%  | 90.0%  | 100.0% | 90.0%  | 80.0%  | 66.7%  | 66.7%  |
| 北広島町           | 81.3%  | 50.0%  | 33.3%  | 85.7%  | 82.4%  | 81.3%  | 52.9%  | 33.3%  | 73.3%  | 62.5%  |
| 大崎上島町          | 100.0% | 100.0% | 90.9%  | 83.3%  | 95.2%  | 90.9%  | 100.0% | 50.0%  | 100.0% | 100.0% |
| 世羅町            | 92.9%  | 94.1%  | 48.4%  | 53.3%  | 51.2%  | 85.3%  | 86.2%  | 12.1%  | 65.2%  | 78.9%  |
| 神石高原町          | 79.4%  | 86.7%  | 86.4%  | 81.3%  | 93.1%  | 85.3%  | 85.7%  | 100.0% | 100.0% | 100.0% |

北広島町

世羅町