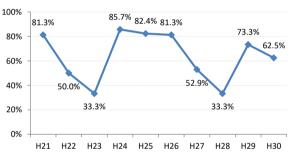

## 【肺がん】精検受診率の推移

| 肺              | H21    | H22    | H23    | H24    | H25    | H26    | H27    | H28    | H29    | H30    |
|----------------|--------|--------|--------|--------|--------|--------|--------|--------|--------|--------|
| 全国             | 75.5%  | 77.8%  | 77.8%  | 78.6%  | 78.7%  |        | 83.1%  | 78.3%  | 83.0%  | 83.2%  |
| <u></u><br>広島県 | 74.7%  | 76.0%  | 75.3%  | 74.9%  | 66.3%  |        | 72.0%  | 67.8%  | 72.6%  | 73.4%  |
| 広島市            | 72.9%  | 76.8%  | 76.1%  | 69.5%  | 41.3%  | 59.3%  | 66.3%  | 74.4%  | 75.3%  | 75.9%  |
| 呉市             | 76.1%  | 90.1%  | 90.1%  | 95.0%  | 90.4%  | 93.2%  | 94.5%  | 86.4%  | 83.5%  | 85.7%  |
| 竹原市            | 83.3%  | 50.0%  | 33.3%  | 54.3%  | 70.6%  | 60.0%  | 81.3%  | 55.6%  | 33.3%  | 38.5%  |
| 三原市            | 93.5%  | 90.2%  | 72.1%  | 76.5%  | 90.9%  | 74.5%  | 88.9%  | 95.0%  | 81.8%  | 88.0%  |
| 尾道市            | 76.4%  | 51.2%  | 46.0%  | 69.3%  | 85.4%  | 61.1%  | 88.8%  | 73.1%  | 77.4%  | 83.5%  |
| 福山市            | 89.0%  | 86.2%  | 89.1%  | 88.7%  | 84.7%  | 84.5%  | 88.2%  | 93.3%  | 96.3%  | 94.0%  |
| 府中市            | 82.1%  | 83.3%  | 80.0%  | 88.6%  | 89.4%  | 84.6%  | 63.2%  | 46.2%  | 69.6%  | 74.1%  |
| 三次市            | 93.6%  | 82.9%  | 46.1%  | 47.7%  | 73.8%  | 61.0%  | 32.0%  | 13.4%  | 28.6%  | 29.0%  |
| 庄原市            | 21.7%  | 58.7%  | 62.7%  | 66.7%  | 47.6%  | 49.2%  | 66.2%  | 43.4%  | 52.4%  | 45.1%  |
| 大竹市            | 100.0% | 66.7%  | 80.0%  | 52.6%  | 71.4%  | 93.1%  | 85.7%  | 100.0% | 100.0% | 50.0%  |
| 東広島市           | 75.7%  | 72.8%  | 89.4%  | 93.2%  | 92.2%  | 89.1%  | 89.1%  | 88.9%  | 84.9%  | 84.9%  |
| 廿日市市           | 95.2%  | 77.1%  | 90.9%  | 92.9%  | 87.5%  | 88.0%  | 85.2%  | 81.8%  | 82.1%  | 86.7%  |
| 安芸高田市          | 89.5%  | 45.6%  | 78.1%  | 57.1%  | 44.4%  | 78.8%  | 70.6%  | 80.0%  | 80.0%  | 63.0%  |
| 江田島市           | 100.0% | 100.0% | 100.0% | 100.0% | 85.7%  | 100.0% | 100.0% | 43.8%  | 47.5%  | 52.6%  |
| 府中町            | 66.7%  | 81.8%  | 90.9%  | 77.3%  | 76.0%  | 84.2%  | 48.0%  |        |        |        |
| 海田町            | 60.0%  | 72.7%  | 72.7%  | 60.0%  | 62.5%  | 85.7%  | 85.7%  | 75.0%  | 0.0%   | 100.0% |
| 熊野町            | 77.5%  | 74.3%  | 92.3%  | 91.3%  | 80.8%  | 82.4%  | 88.9%  | 87.5%  | 92.3%  | 100.0% |
| 坂町             | 88.9%  | 60.0%  | 80.0%  | 50.0%  | 100.0% | 60.0%  | 100.0% | 100.0% | 100.0% | 50.0%  |
| 安芸太田町          | 94.1%  | 75.0%  | 100.0% | 90.0%  | 90.0%  | 100.0% | 90.0%  | 80.0%  | 66.7%  | 66.7%  |
| 北広島町           | 81.3%  | 50.0%  | 33.3%  | 85.7%  | 82.4%  | 81.3%  | 52.9%  | 33.3%  | 73.3%  | 62.5%  |
| 大崎上島町          | 100.0% | 100.0% | 90.9%  | 83.3%  | 95.2%  | 90.9%  | 100.0% | 50.0%  | 100.0% | 100.0% |
| 世羅町            | 92.9%  | 94.1%  | 48.4%  | 53.3%  | 51.2%  | 85.3%  | 86.2%  | 12.1%  | 65.2%  | 78.9%  |
| 神石高原町          | 79.4%  | 86.7%  | 86.4%  | 81.3%  | 93.1%  | 85.3%  | 85.7%  | 100.0% | 100.0% | 100.0% |

北広島町

世羅町