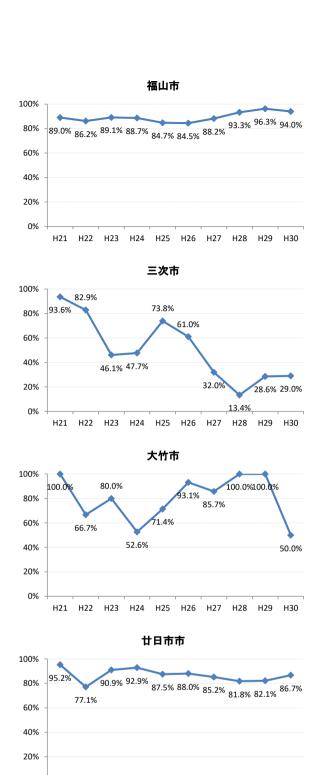

## 【肺がん】精検受診率の推移

| 肺              | H21    | H22    | H23    | H24    | H25    | H26    | H27    | H28    | H29    | H30    |
|----------------|--------|--------|--------|--------|--------|--------|--------|--------|--------|--------|
| 全国             | 75.5%  | 77.8%  | 77.8%  | 78.6%  | 78.7%  |        | 83.1%  | 78.3%  | 83.0%  | 83.2%  |
| <u></u><br>広島県 | 74.7%  | 76.0%  | 75.3%  | 74.9%  | 66.3%  |        | 72.0%  | 67.8%  | 72.6%  | 73.4%  |
| 広島市            | 72.9%  | 76.8%  | 76.1%  | 69.5%  | 41.3%  | 59.3%  | 66.3%  | 74.4%  | 75.3%  | 75.9%  |
| 呉市             | 76.1%  | 90.1%  | 90.1%  | 95.0%  | 90.4%  | 93.2%  | 94.5%  | 86.4%  | 83.5%  | 85.7%  |
| 竹原市            | 83.3%  | 50.0%  | 33.3%  | 54.3%  | 70.6%  | 60.0%  | 81.3%  | 55.6%  | 33.3%  | 38.5%  |
| 三原市            | 93.5%  | 90.2%  | 72.1%  | 76.5%  | 90.9%  | 74.5%  | 88.9%  | 95.0%  | 81.8%  | 88.0%  |
| 尾道市            | 76.4%  | 51.2%  | 46.0%  | 69.3%  | 85.4%  | 61.1%  | 88.8%  | 73.1%  | 77.4%  | 83.5%  |
| 福山市            | 89.0%  | 86.2%  | 89.1%  | 88.7%  | 84.7%  | 84.5%  | 88.2%  | 93.3%  | 96.3%  | 94.0%  |
| 府中市            | 82.1%  | 83.3%  | 80.0%  | 88.6%  | 89.4%  | 84.6%  | 63.2%  | 46.2%  | 69.6%  | 74.1%  |
| 三次市            | 93.6%  | 82.9%  | 46.1%  | 47.7%  | 73.8%  | 61.0%  | 32.0%  | 13.4%  | 28.6%  | 29.0%  |
| 庄原市            | 21.7%  | 58.7%  | 62.7%  | 66.7%  | 47.6%  | 49.2%  | 66.2%  | 43.4%  | 52.4%  | 45.1%  |
| 大竹市            | 100.0% | 66.7%  | 80.0%  | 52.6%  | 71.4%  | 93.1%  | 85.7%  | 100.0% | 100.0% | 50.0%  |
| 東広島市           | 75.7%  | 72.8%  | 89.4%  | 93.2%  | 92.2%  | 89.1%  | 89.1%  | 88.9%  | 84.9%  | 84.9%  |
| 廿日市市           | 95.2%  | 77.1%  | 90.9%  | 92.9%  | 87.5%  | 88.0%  | 85.2%  | 81.8%  | 82.1%  | 86.7%  |
| 安芸高田市          | 89.5%  | 45.6%  | 78.1%  | 57.1%  | 44.4%  | 78.8%  | 70.6%  | 80.0%  | 80.0%  | 63.0%  |
| 江田島市           | 100.0% | 100.0% | 100.0% | 100.0% | 85.7%  | 100.0% | 100.0% | 43.8%  | 47.5%  | 52.6%  |
| 府中町            | 66.7%  | 81.8%  | 90.9%  | 77.3%  | 76.0%  | 84.2%  | 48.0%  |        |        |        |
| 海田町            | 60.0%  | 72.7%  | 72.7%  | 60.0%  | 62.5%  | 85.7%  | 85.7%  | 75.0%  | 0.0%   | 100.0% |
| 熊野町            | 77.5%  | 74.3%  | 92.3%  | 91.3%  | 80.8%  | 82.4%  | 88.9%  | 87.5%  | 92.3%  | 100.0% |
| 坂町             | 88.9%  | 60.0%  | 80.0%  | 50.0%  | 100.0% | 60.0%  | 100.0% | 100.0% | 100.0% | 50.0%  |
| 安芸太田町          | 94.1%  | 75.0%  | 100.0% | 90.0%  | 90.0%  | 100.0% | 90.0%  | 80.0%  | 66.7%  | 66.7%  |
| 北広島町           | 81.3%  | 50.0%  | 33.3%  | 85.7%  | 82.4%  | 81.3%  | 52.9%  | 33.3%  | 73.3%  | 62.5%  |
| 大崎上島町          | 100.0% | 100.0% | 90.9%  | 83.3%  | 95.2%  | 90.9%  | 100.0% | 50.0%  | 100.0% | 100.0% |
| 世羅町            | 92.9%  | 94.1%  | 48.4%  | 53.3%  | 51.2%  | 85.3%  | 86.2%  | 12.1%  | 65.2%  | 78.9%  |
| 神石高原町          | 79.4%  | 86.7%  | 86.4%  | 81.3%  | 93.1%  | 85.3%  | 85.7%  | 100.0% | 100.0% | 100.0% |