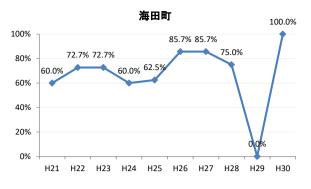

## 【肺がん】精検受診率の推移

| 肺              | H21    | H22    | H23    | H24    | H25    | H26    | H27    | H28    | H29    | H30    |
|----------------|--------|--------|--------|--------|--------|--------|--------|--------|--------|--------|
| 全国             | 75.5%  | 77.8%  | 77.8%  | 78.6%  | 78.7%  |        | 83.1%  | 78.3%  | 83.0%  | 83.2%  |
| <u></u><br>広島県 | 74.7%  | 76.0%  | 75.3%  | 74.9%  | 66.3%  |        | 72.0%  | 67.8%  | 72.6%  | 73.4%  |
| 広島市            | 72.9%  | 76.8%  | 76.1%  | 69.5%  | 41.3%  | 59.3%  | 66.3%  | 74.4%  | 75.3%  | 75.9%  |
| 呉市             | 76.1%  | 90.1%  | 90.1%  | 95.0%  | 90.4%  | 93.2%  | 94.5%  | 86.4%  | 83.5%  | 85.7%  |
| 竹原市            | 83.3%  | 50.0%  | 33.3%  | 54.3%  | 70.6%  | 60.0%  | 81.3%  | 55.6%  | 33.3%  | 38.5%  |
| 三原市            | 93.5%  | 90.2%  | 72.1%  | 76.5%  | 90.9%  | 74.5%  | 88.9%  | 95.0%  | 81.8%  | 88.0%  |
| 尾道市            | 76.4%  | 51.2%  | 46.0%  | 69.3%  | 85.4%  | 61.1%  | 88.8%  | 73.1%  | 77.4%  | 83.5%  |
| 福山市            | 89.0%  | 86.2%  | 89.1%  | 88.7%  | 84.7%  | 84.5%  | 88.2%  | 93.3%  | 96.3%  | 94.0%  |
| 府中市            | 82.1%  | 83.3%  | 80.0%  | 88.6%  | 89.4%  | 84.6%  | 63.2%  | 46.2%  | 69.6%  | 74.1%  |
| 三次市            | 93.6%  | 82.9%  | 46.1%  | 47.7%  | 73.8%  | 61.0%  | 32.0%  | 13.4%  | 28.6%  | 29.0%  |
| 庄原市            | 21.7%  | 58.7%  | 62.7%  | 66.7%  | 47.6%  | 49.2%  | 66.2%  | 43.4%  | 52.4%  | 45.1%  |
| 大竹市            | 100.0% | 66.7%  | 80.0%  | 52.6%  | 71.4%  | 93.1%  | 85.7%  | 100.0% | 100.0% | 50.0%  |
| 東広島市           | 75.7%  | 72.8%  | 89.4%  | 93.2%  | 92.2%  | 89.1%  | 89.1%  | 88.9%  | 84.9%  | 84.9%  |
| 廿日市市           | 95.2%  | 77.1%  | 90.9%  | 92.9%  | 87.5%  | 88.0%  | 85.2%  | 81.8%  | 82.1%  | 86.7%  |
| 安芸高田市          | 89.5%  | 45.6%  | 78.1%  | 57.1%  | 44.4%  | 78.8%  | 70.6%  | 80.0%  | 80.0%  | 63.0%  |
| 江田島市           | 100.0% | 100.0% | 100.0% | 100.0% | 85.7%  | 100.0% | 100.0% | 43.8%  | 47.5%  | 52.6%  |
| 府中町            | 66.7%  | 81.8%  | 90.9%  | 77.3%  | 76.0%  | 84.2%  | 48.0%  |        |        |        |
| 海田町            | 60.0%  | 72.7%  | 72.7%  | 60.0%  | 62.5%  | 85.7%  | 85.7%  | 75.0%  | 0.0%   | 100.0% |
| 熊野町            | 77.5%  | 74.3%  | 92.3%  | 91.3%  | 80.8%  | 82.4%  | 88.9%  | 87.5%  | 92.3%  | 100.0% |
| 坂町             | 88.9%  | 60.0%  | 80.0%  | 50.0%  | 100.0% | 60.0%  | 100.0% | 100.0% | 100.0% | 50.0%  |
| 安芸太田町          | 94.1%  | 75.0%  | 100.0% | 90.0%  | 90.0%  | 100.0% | 90.0%  | 80.0%  | 66.7%  | 66.7%  |
| 北広島町           | 81.3%  | 50.0%  | 33.3%  | 85.7%  | 82.4%  | 81.3%  | 52.9%  | 33.3%  | 73.3%  | 62.5%  |
| 大崎上島町          | 100.0% | 100.0% | 90.9%  | 83.3%  | 95.2%  | 90.9%  | 100.0% | 50.0%  | 100.0% | 100.0% |
| 世羅町            | 92.9%  | 94.1%  | 48.4%  | 53.3%  | 51.2%  | 85.3%  | 86.2%  | 12.1%  | 65.2%  | 78.9%  |
| 神石高原町          | 79.4%  | 86.7%  | 86.4%  | 81.3%  | 93.1%  | 85.3%  | 85.7%  | 100.0% | 100.0% | 100.0% |