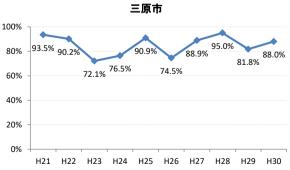

## 【肺がん】精検受診率の推移

| 肺              | H21    | H22    | H23    | H24    | H25    | H26    | H27    | H28    | H29    | H30    |
|----------------|--------|--------|--------|--------|--------|--------|--------|--------|--------|--------|
| 全国             | 75.5%  | 77.8%  | 77.8%  | 78.6%  | 78.7%  |        | 83.1%  | 78.3%  | 83.0%  | 83.2%  |
| <u></u><br>広島県 | 74.7%  | 76.0%  | 75.3%  | 74.9%  | 66.3%  |        | 72.0%  | 67.8%  | 72.6%  | 73.4%  |
| 広島市            | 72.9%  | 76.8%  | 76.1%  | 69.5%  | 41.3%  | 59.3%  | 66.3%  | 74.4%  | 75.3%  | 75.9%  |
| 呉市             | 76.1%  | 90.1%  | 90.1%  | 95.0%  | 90.4%  | 93.2%  | 94.5%  | 86.4%  | 83.5%  | 85.7%  |
| 竹原市            | 83.3%  | 50.0%  | 33.3%  | 54.3%  | 70.6%  | 60.0%  | 81.3%  | 55.6%  | 33.3%  | 38.5%  |
| 三原市            | 93.5%  | 90.2%  | 72.1%  | 76.5%  | 90.9%  | 74.5%  | 88.9%  | 95.0%  | 81.8%  | 88.0%  |
| 尾道市            | 76.4%  | 51.2%  | 46.0%  | 69.3%  | 85.4%  | 61.1%  | 88.8%  | 73.1%  | 77.4%  | 83.5%  |
| 福山市            | 89.0%  | 86.2%  | 89.1%  | 88.7%  | 84.7%  | 84.5%  | 88.2%  | 93.3%  | 96.3%  | 94.0%  |
| 府中市            | 82.1%  | 83.3%  | 80.0%  | 88.6%  | 89.4%  | 84.6%  | 63.2%  | 46.2%  | 69.6%  | 74.1%  |
| 三次市            | 93.6%  | 82.9%  | 46.1%  | 47.7%  | 73.8%  | 61.0%  | 32.0%  | 13.4%  | 28.6%  | 29.0%  |
| 庄原市            | 21.7%  | 58.7%  | 62.7%  | 66.7%  | 47.6%  | 49.2%  | 66.2%  | 43.4%  | 52.4%  | 45.1%  |
| 大竹市            | 100.0% | 66.7%  | 80.0%  | 52.6%  | 71.4%  | 93.1%  | 85.7%  | 100.0% | 100.0% | 50.0%  |
| 東広島市           | 75.7%  | 72.8%  | 89.4%  | 93.2%  | 92.2%  | 89.1%  | 89.1%  | 88.9%  | 84.9%  | 84.9%  |
| 廿日市市           | 95.2%  | 77.1%  | 90.9%  | 92.9%  | 87.5%  | 88.0%  | 85.2%  | 81.8%  | 82.1%  | 86.7%  |
| 安芸高田市          | 89.5%  | 45.6%  | 78.1%  | 57.1%  | 44.4%  | 78.8%  | 70.6%  | 80.0%  | 80.0%  | 63.0%  |
| 江田島市           | 100.0% | 100.0% | 100.0% | 100.0% | 85.7%  | 100.0% | 100.0% | 43.8%  | 47.5%  | 52.6%  |
| 府中町            | 66.7%  | 81.8%  | 90.9%  | 77.3%  | 76.0%  | 84.2%  | 48.0%  |        |        |        |
| 海田町            | 60.0%  | 72.7%  | 72.7%  | 60.0%  | 62.5%  | 85.7%  | 85.7%  | 75.0%  | 0.0%   | 100.0% |
| 熊野町            | 77.5%  | 74.3%  | 92.3%  | 91.3%  | 80.8%  | 82.4%  | 88.9%  | 87.5%  | 92.3%  | 100.0% |
| 坂町             | 88.9%  | 60.0%  | 80.0%  | 50.0%  | 100.0% | 60.0%  | 100.0% | 100.0% | 100.0% | 50.0%  |
| 安芸太田町          | 94.1%  | 75.0%  | 100.0% | 90.0%  | 90.0%  | 100.0% | 90.0%  | 80.0%  | 66.7%  | 66.7%  |
| 北広島町           | 81.3%  | 50.0%  | 33.3%  | 85.7%  | 82.4%  | 81.3%  | 52.9%  | 33.3%  | 73.3%  | 62.5%  |
| 大崎上島町          | 100.0% | 100.0% | 90.9%  | 83.3%  | 95.2%  | 90.9%  | 100.0% | 50.0%  | 100.0% | 100.0% |
| 世羅町            | 92.9%  | 94.1%  | 48.4%  | 53.3%  | 51.2%  | 85.3%  | 86.2%  | 12.1%  | 65.2%  | 78.9%  |
| 神石高原町          | 79.4%  | 86.7%  | 86.4%  | 81.3%  | 93.1%  | 85.3%  | 85.7%  | 100.0% | 100.0% | 100.0% |