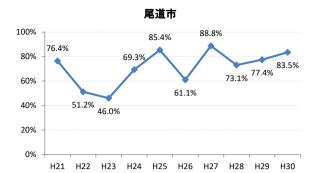

## 【肺がん】精検受診率の推移

| 肺              | H21    | H22    | H23    | H24    | H25    | H26    | H27    | H28    | H29    | H30    |
|----------------|--------|--------|--------|--------|--------|--------|--------|--------|--------|--------|
| 全国             | 75.5%  | 77.8%  | 77.8%  | 78.6%  | 78.7%  |        | 83.1%  | 78.3%  | 83.0%  | 83.2%  |
| <u></u><br>広島県 | 74.7%  | 76.0%  | 75.3%  | 74.9%  | 66.3%  |        | 72.0%  | 67.8%  | 72.6%  | 73.4%  |
| 広島市            | 72.9%  | 76.8%  | 76.1%  | 69.5%  | 41.3%  | 59.3%  | 66.3%  | 74.4%  | 75.3%  | 75.9%  |
| 呉市             | 76.1%  | 90.1%  | 90.1%  | 95.0%  | 90.4%  | 93.2%  | 94.5%  | 86.4%  | 83.5%  | 85.7%  |
| 竹原市            | 83.3%  | 50.0%  | 33.3%  | 54.3%  | 70.6%  | 60.0%  | 81.3%  | 55.6%  | 33.3%  | 38.5%  |
| 三原市            | 93.5%  | 90.2%  | 72.1%  | 76.5%  | 90.9%  | 74.5%  | 88.9%  | 95.0%  | 81.8%  | 88.0%  |
| 尾道市            | 76.4%  | 51.2%  | 46.0%  | 69.3%  | 85.4%  | 61.1%  | 88.8%  | 73.1%  | 77.4%  | 83.5%  |
| 福山市            | 89.0%  | 86.2%  | 89.1%  | 88.7%  | 84.7%  | 84.5%  | 88.2%  | 93.3%  | 96.3%  | 94.0%  |
| 府中市            | 82.1%  | 83.3%  | 80.0%  | 88.6%  | 89.4%  | 84.6%  | 63.2%  | 46.2%  | 69.6%  | 74.1%  |
| 三次市            | 93.6%  | 82.9%  | 46.1%  | 47.7%  | 73.8%  | 61.0%  | 32.0%  | 13.4%  | 28.6%  | 29.0%  |
| 庄原市            | 21.7%  | 58.7%  | 62.7%  | 66.7%  | 47.6%  | 49.2%  | 66.2%  | 43.4%  | 52.4%  | 45.1%  |
| 大竹市            | 100.0% | 66.7%  | 80.0%  | 52.6%  | 71.4%  | 93.1%  | 85.7%  | 100.0% | 100.0% | 50.0%  |
| 東広島市           | 75.7%  | 72.8%  | 89.4%  | 93.2%  | 92.2%  | 89.1%  | 89.1%  | 88.9%  | 84.9%  | 84.9%  |
| 廿日市市           | 95.2%  | 77.1%  | 90.9%  | 92.9%  | 87.5%  | 88.0%  | 85.2%  | 81.8%  | 82.1%  | 86.7%  |
| 安芸高田市          | 89.5%  | 45.6%  | 78.1%  | 57.1%  | 44.4%  | 78.8%  | 70.6%  | 80.0%  | 80.0%  | 63.0%  |
| 江田島市           | 100.0% | 100.0% | 100.0% | 100.0% | 85.7%  | 100.0% | 100.0% | 43.8%  | 47.5%  | 52.6%  |
| 府中町            | 66.7%  | 81.8%  | 90.9%  | 77.3%  | 76.0%  | 84.2%  | 48.0%  |        |        |        |
| 海田町            | 60.0%  | 72.7%  | 72.7%  | 60.0%  | 62.5%  | 85.7%  | 85.7%  | 75.0%  | 0.0%   | 100.0% |
| 熊野町            | 77.5%  | 74.3%  | 92.3%  | 91.3%  | 80.8%  | 82.4%  | 88.9%  | 87.5%  | 92.3%  | 100.0% |
| 坂町             | 88.9%  | 60.0%  | 80.0%  | 50.0%  | 100.0% | 60.0%  | 100.0% | 100.0% | 100.0% | 50.0%  |
| 安芸太田町          | 94.1%  | 75.0%  | 100.0% | 90.0%  | 90.0%  | 100.0% | 90.0%  | 80.0%  | 66.7%  | 66.7%  |
| 北広島町           | 81.3%  | 50.0%  | 33.3%  | 85.7%  | 82.4%  | 81.3%  | 52.9%  | 33.3%  | 73.3%  | 62.5%  |
| 大崎上島町          | 100.0% | 100.0% | 90.9%  | 83.3%  | 95.2%  | 90.9%  | 100.0% | 50.0%  | 100.0% | 100.0% |
| 世羅町            | 92.9%  | 94.1%  | 48.4%  | 53.3%  | 51.2%  | 85.3%  | 86.2%  | 12.1%  | 65.2%  | 78.9%  |
| 神石高原町          | 79.4%  | 86.7%  | 86.4%  | 81.3%  | 93.1%  | 85.3%  | 85.7%  | 100.0% | 100.0% | 100.0% |