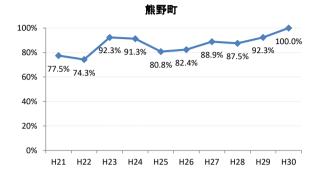

## 【肺がん】精検受診率の推移

| 肺              | H21    | H22    | H23    | H24    | H25    | H26    | H27    | H28    | H29    | H30    |
|----------------|--------|--------|--------|--------|--------|--------|--------|--------|--------|--------|
| 全国             | 75.5%  | 77.8%  | 77.8%  | 78.6%  | 78.7%  |        | 83.1%  | 78.3%  | 83.0%  | 83.2%  |
| <u></u><br>広島県 | 74.7%  | 76.0%  | 75.3%  | 74.9%  | 66.3%  |        | 72.0%  | 67.8%  | 72.6%  | 73.4%  |
| 広島市            | 72.9%  | 76.8%  | 76.1%  | 69.5%  | 41.3%  | 59.3%  | 66.3%  | 74.4%  | 75.3%  | 75.9%  |
| 呉市             | 76.1%  | 90.1%  | 90.1%  | 95.0%  | 90.4%  | 93.2%  | 94.5%  | 86.4%  | 83.5%  | 85.7%  |
| 竹原市            | 83.3%  | 50.0%  | 33.3%  | 54.3%  | 70.6%  | 60.0%  | 81.3%  | 55.6%  | 33.3%  | 38.5%  |
| 三原市            | 93.5%  | 90.2%  | 72.1%  | 76.5%  | 90.9%  | 74.5%  | 88.9%  | 95.0%  | 81.8%  | 88.0%  |
| 尾道市            | 76.4%  | 51.2%  | 46.0%  | 69.3%  | 85.4%  | 61.1%  | 88.8%  | 73.1%  | 77.4%  | 83.5%  |
| 福山市            | 89.0%  | 86.2%  | 89.1%  | 88.7%  | 84.7%  | 84.5%  | 88.2%  | 93.3%  | 96.3%  | 94.0%  |
| 府中市            | 82.1%  | 83.3%  | 80.0%  | 88.6%  | 89.4%  | 84.6%  | 63.2%  | 46.2%  | 69.6%  | 74.1%  |
| 三次市            | 93.6%  | 82.9%  | 46.1%  | 47.7%  | 73.8%  | 61.0%  | 32.0%  | 13.4%  | 28.6%  | 29.0%  |
| 庄原市            | 21.7%  | 58.7%  | 62.7%  | 66.7%  | 47.6%  | 49.2%  | 66.2%  | 43.4%  | 52.4%  | 45.1%  |
| 大竹市            | 100.0% | 66.7%  | 80.0%  | 52.6%  | 71.4%  | 93.1%  | 85.7%  | 100.0% | 100.0% | 50.0%  |
| 東広島市           | 75.7%  | 72.8%  | 89.4%  | 93.2%  | 92.2%  | 89.1%  | 89.1%  | 88.9%  | 84.9%  | 84.9%  |
| 廿日市市           | 95.2%  | 77.1%  | 90.9%  | 92.9%  | 87.5%  | 88.0%  | 85.2%  | 81.8%  | 82.1%  | 86.7%  |
| 安芸高田市          | 89.5%  | 45.6%  | 78.1%  | 57.1%  | 44.4%  | 78.8%  | 70.6%  | 80.0%  | 80.0%  | 63.0%  |
| 江田島市           | 100.0% | 100.0% | 100.0% | 100.0% | 85.7%  | 100.0% | 100.0% | 43.8%  | 47.5%  | 52.6%  |
| 府中町            | 66.7%  | 81.8%  | 90.9%  | 77.3%  | 76.0%  | 84.2%  | 48.0%  |        |        |        |
| 海田町            | 60.0%  | 72.7%  | 72.7%  | 60.0%  | 62.5%  | 85.7%  | 85.7%  | 75.0%  | 0.0%   | 100.0% |
| 熊野町            | 77.5%  | 74.3%  | 92.3%  | 91.3%  | 80.8%  | 82.4%  | 88.9%  | 87.5%  | 92.3%  | 100.0% |
| 坂町             | 88.9%  | 60.0%  | 80.0%  | 50.0%  | 100.0% | 60.0%  | 100.0% | 100.0% | 100.0% | 50.0%  |
| 安芸太田町          | 94.1%  | 75.0%  | 100.0% | 90.0%  | 90.0%  | 100.0% | 90.0%  | 80.0%  | 66.7%  | 66.7%  |
| 北広島町           | 81.3%  | 50.0%  | 33.3%  | 85.7%  | 82.4%  | 81.3%  | 52.9%  | 33.3%  | 73.3%  | 62.5%  |
| 大崎上島町          | 100.0% | 100.0% | 90.9%  | 83.3%  | 95.2%  | 90.9%  | 100.0% | 50.0%  | 100.0% | 100.0% |
| 世羅町            | 92.9%  | 94.1%  | 48.4%  | 53.3%  | 51.2%  | 85.3%  | 86.2%  | 12.1%  | 65.2%  | 78.9%  |
| 神石高原町          | 79.4%  | 86.7%  | 86.4%  | 81.3%  | 93.1%  | 85.3%  | 85.7%  | 100.0% | 100.0% | 100.0% |