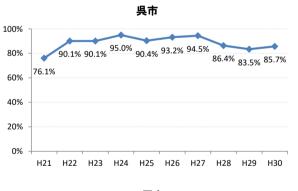

## 【肺がん】精検受診率の推移

| 肺              | H21    | H22    | H23    | H24    | H25    | H26    | H27    | H28    | H29    | H30    |
|----------------|--------|--------|--------|--------|--------|--------|--------|--------|--------|--------|
| 全国             | 75.5%  | 77.8%  | 77.8%  | 78.6%  | 78.7%  |        | 83.1%  | 78.3%  | 83.0%  | 83.2%  |
| <u></u><br>広島県 | 74.7%  | 76.0%  | 75.3%  | 74.9%  | 66.3%  |        | 72.0%  | 67.8%  | 72.6%  | 73.4%  |
| 広島市            | 72.9%  | 76.8%  | 76.1%  | 69.5%  | 41.3%  | 59.3%  | 66.3%  | 74.4%  | 75.3%  | 75.9%  |
| 呉市             | 76.1%  | 90.1%  | 90.1%  | 95.0%  | 90.4%  | 93.2%  | 94.5%  | 86.4%  | 83.5%  | 85.7%  |
| 竹原市            | 83.3%  | 50.0%  | 33.3%  | 54.3%  | 70.6%  | 60.0%  | 81.3%  | 55.6%  | 33.3%  | 38.5%  |
| 三原市            | 93.5%  | 90.2%  | 72.1%  | 76.5%  | 90.9%  | 74.5%  | 88.9%  | 95.0%  | 81.8%  | 88.0%  |
| 尾道市            | 76.4%  | 51.2%  | 46.0%  | 69.3%  | 85.4%  | 61.1%  | 88.8%  | 73.1%  | 77.4%  | 83.5%  |
| 福山市            | 89.0%  | 86.2%  | 89.1%  | 88.7%  | 84.7%  | 84.5%  | 88.2%  | 93.3%  | 96.3%  | 94.0%  |
| 府中市            | 82.1%  | 83.3%  | 80.0%  | 88.6%  | 89.4%  | 84.6%  | 63.2%  | 46.2%  | 69.6%  | 74.1%  |
| 三次市            | 93.6%  | 82.9%  | 46.1%  | 47.7%  | 73.8%  | 61.0%  | 32.0%  | 13.4%  | 28.6%  | 29.0%  |
| 庄原市            | 21.7%  | 58.7%  | 62.7%  | 66.7%  | 47.6%  | 49.2%  | 66.2%  | 43.4%  | 52.4%  | 45.1%  |
| 大竹市            | 100.0% | 66.7%  | 80.0%  | 52.6%  | 71.4%  | 93.1%  | 85.7%  | 100.0% | 100.0% | 50.0%  |
| 東広島市           | 75.7%  | 72.8%  | 89.4%  | 93.2%  | 92.2%  | 89.1%  | 89.1%  | 88.9%  | 84.9%  | 84.9%  |
| 廿日市市           | 95.2%  | 77.1%  | 90.9%  | 92.9%  | 87.5%  | 88.0%  | 85.2%  | 81.8%  | 82.1%  | 86.7%  |
| 安芸高田市          | 89.5%  | 45.6%  | 78.1%  | 57.1%  | 44.4%  | 78.8%  | 70.6%  | 80.0%  | 80.0%  | 63.0%  |
| 江田島市           | 100.0% | 100.0% | 100.0% | 100.0% | 85.7%  | 100.0% | 100.0% | 43.8%  | 47.5%  | 52.6%  |
| 府中町            | 66.7%  | 81.8%  | 90.9%  | 77.3%  | 76.0%  | 84.2%  | 48.0%  |        |        |        |
| 海田町            | 60.0%  | 72.7%  | 72.7%  | 60.0%  | 62.5%  | 85.7%  | 85.7%  | 75.0%  | 0.0%   | 100.0% |
| 熊野町            | 77.5%  | 74.3%  | 92.3%  | 91.3%  | 80.8%  | 82.4%  | 88.9%  | 87.5%  | 92.3%  | 100.0% |
| 坂町             | 88.9%  | 60.0%  | 80.0%  | 50.0%  | 100.0% | 60.0%  | 100.0% | 100.0% | 100.0% | 50.0%  |
| 安芸太田町          | 94.1%  | 75.0%  | 100.0% | 90.0%  | 90.0%  | 100.0% | 90.0%  | 80.0%  | 66.7%  | 66.7%  |
| 北広島町           | 81.3%  | 50.0%  | 33.3%  | 85.7%  | 82.4%  | 81.3%  | 52.9%  | 33.3%  | 73.3%  | 62.5%  |
| 大崎上島町          | 100.0% | 100.0% | 90.9%  | 83.3%  | 95.2%  | 90.9%  | 100.0% | 50.0%  | 100.0% | 100.0% |
| 世羅町            | 92.9%  | 94.1%  | 48.4%  | 53.3%  | 51.2%  | 85.3%  | 86.2%  | 12.1%  | 65.2%  | 78.9%  |
| 神石高原町          | 79.4%  | 86.7%  | 86.4%  | 81.3%  | 93.1%  | 85.3%  | 85.7%  | 100.0% | 100.0% | 100.0% |