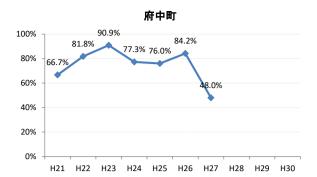

## 【肺がん】精検受診率の推移

| 肺              | H21    | H22    | H23    | H24    | H25    | H26    | H27    | H28    | H29    | H30    |
|----------------|--------|--------|--------|--------|--------|--------|--------|--------|--------|--------|
| 全国             | 75.5%  | 77.8%  | 77.8%  | 78.6%  | 78.7%  |        | 83.1%  | 78.3%  | 83.0%  | 83.2%  |
| <u></u><br>広島県 | 74.7%  | 76.0%  | 75.3%  | 74.9%  | 66.3%  |        | 72.0%  | 67.8%  | 72.6%  | 73.4%  |
| 広島市            | 72.9%  | 76.8%  | 76.1%  | 69.5%  | 41.3%  | 59.3%  | 66.3%  | 74.4%  | 75.3%  | 75.9%  |
| 呉市             | 76.1%  | 90.1%  | 90.1%  | 95.0%  | 90.4%  | 93.2%  | 94.5%  | 86.4%  | 83.5%  | 85.7%  |
| 竹原市            | 83.3%  | 50.0%  | 33.3%  | 54.3%  | 70.6%  | 60.0%  | 81.3%  | 55.6%  | 33.3%  | 38.5%  |
| 三原市            | 93.5%  | 90.2%  | 72.1%  | 76.5%  | 90.9%  | 74.5%  | 88.9%  | 95.0%  | 81.8%  | 88.0%  |
| 尾道市            | 76.4%  | 51.2%  | 46.0%  | 69.3%  | 85.4%  | 61.1%  | 88.8%  | 73.1%  | 77.4%  | 83.5%  |
| 福山市            | 89.0%  | 86.2%  | 89.1%  | 88.7%  | 84.7%  | 84.5%  | 88.2%  | 93.3%  | 96.3%  | 94.0%  |
| 府中市            | 82.1%  | 83.3%  | 80.0%  | 88.6%  | 89.4%  | 84.6%  | 63.2%  | 46.2%  | 69.6%  | 74.1%  |
| 三次市            | 93.6%  | 82.9%  | 46.1%  | 47.7%  | 73.8%  | 61.0%  | 32.0%  | 13.4%  | 28.6%  | 29.0%  |
| 庄原市            | 21.7%  | 58.7%  | 62.7%  | 66.7%  | 47.6%  | 49.2%  | 66.2%  | 43.4%  | 52.4%  | 45.1%  |
| 大竹市            | 100.0% | 66.7%  | 80.0%  | 52.6%  | 71.4%  | 93.1%  | 85.7%  | 100.0% | 100.0% | 50.0%  |
| 東広島市           | 75.7%  | 72.8%  | 89.4%  | 93.2%  | 92.2%  | 89.1%  | 89.1%  | 88.9%  | 84.9%  | 84.9%  |
| 廿日市市           | 95.2%  | 77.1%  | 90.9%  | 92.9%  | 87.5%  | 88.0%  | 85.2%  | 81.8%  | 82.1%  | 86.7%  |
| 安芸高田市          | 89.5%  | 45.6%  | 78.1%  | 57.1%  | 44.4%  | 78.8%  | 70.6%  | 80.0%  | 80.0%  | 63.0%  |
| 江田島市           | 100.0% | 100.0% | 100.0% | 100.0% | 85.7%  | 100.0% | 100.0% | 43.8%  | 47.5%  | 52.6%  |
| 府中町            | 66.7%  | 81.8%  | 90.9%  | 77.3%  | 76.0%  | 84.2%  | 48.0%  |        |        |        |
| 海田町            | 60.0%  | 72.7%  | 72.7%  | 60.0%  | 62.5%  | 85.7%  | 85.7%  | 75.0%  | 0.0%   | 100.0% |
| 熊野町            | 77.5%  | 74.3%  | 92.3%  | 91.3%  | 80.8%  | 82.4%  | 88.9%  | 87.5%  | 92.3%  | 100.0% |
| 坂町             | 88.9%  | 60.0%  | 80.0%  | 50.0%  | 100.0% | 60.0%  | 100.0% | 100.0% | 100.0% | 50.0%  |
| 安芸太田町          | 94.1%  | 75.0%  | 100.0% | 90.0%  | 90.0%  | 100.0% | 90.0%  | 80.0%  | 66.7%  | 66.7%  |
| 北広島町           | 81.3%  | 50.0%  | 33.3%  | 85.7%  | 82.4%  | 81.3%  | 52.9%  | 33.3%  | 73.3%  | 62.5%  |
| 大崎上島町          | 100.0% | 100.0% | 90.9%  | 83.3%  | 95.2%  | 90.9%  | 100.0% | 50.0%  | 100.0% | 100.0% |
| 世羅町            | 92.9%  | 94.1%  | 48.4%  | 53.3%  | 51.2%  | 85.3%  | 86.2%  | 12.1%  | 65.2%  | 78.9%  |
| 神石高原町          | 79.4%  | 86.7%  | 86.4%  | 81.3%  | 93.1%  | 85.3%  | 85.7%  | 100.0% | 100.0% | 100.0% |