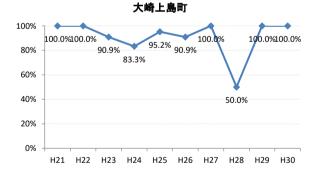

## 【肺がん】精検受診率の推移

| 肺              | H21    | H22    | H23    | H24    | H25    | H26    | H27    | H28    | H29    | H30    |
|----------------|--------|--------|--------|--------|--------|--------|--------|--------|--------|--------|
| 全国             | 75.5%  | 77.8%  | 77.8%  | 78.6%  | 78.7%  |        | 83.1%  | 78.3%  | 83.0%  | 83.2%  |
| <u></u><br>広島県 | 74.7%  | 76.0%  | 75.3%  | 74.9%  | 66.3%  |        | 72.0%  | 67.8%  | 72.6%  | 73.4%  |
| 広島市            | 72.9%  | 76.8%  | 76.1%  | 69.5%  | 41.3%  | 59.3%  | 66.3%  | 74.4%  | 75.3%  | 75.9%  |
| 呉市             | 76.1%  | 90.1%  | 90.1%  | 95.0%  | 90.4%  | 93.2%  | 94.5%  | 86.4%  | 83.5%  | 85.7%  |
| 竹原市            | 83.3%  | 50.0%  | 33.3%  | 54.3%  | 70.6%  | 60.0%  | 81.3%  | 55.6%  | 33.3%  | 38.5%  |
| 三原市            | 93.5%  | 90.2%  | 72.1%  | 76.5%  | 90.9%  | 74.5%  | 88.9%  | 95.0%  | 81.8%  | 88.0%  |
| 尾道市            | 76.4%  | 51.2%  | 46.0%  | 69.3%  | 85.4%  | 61.1%  | 88.8%  | 73.1%  | 77.4%  | 83.5%  |
| 福山市            | 89.0%  | 86.2%  | 89.1%  | 88.7%  | 84.7%  | 84.5%  | 88.2%  | 93.3%  | 96.3%  | 94.0%  |
| 府中市            | 82.1%  | 83.3%  | 80.0%  | 88.6%  | 89.4%  | 84.6%  | 63.2%  | 46.2%  | 69.6%  | 74.1%  |
| 三次市            | 93.6%  | 82.9%  | 46.1%  | 47.7%  | 73.8%  | 61.0%  | 32.0%  | 13.4%  | 28.6%  | 29.0%  |
| 庄原市            | 21.7%  | 58.7%  | 62.7%  | 66.7%  | 47.6%  | 49.2%  | 66.2%  | 43.4%  | 52.4%  | 45.1%  |
| 大竹市            | 100.0% | 66.7%  | 80.0%  | 52.6%  | 71.4%  | 93.1%  | 85.7%  | 100.0% | 100.0% | 50.0%  |
| 東広島市           | 75.7%  | 72.8%  | 89.4%  | 93.2%  | 92.2%  | 89.1%  | 89.1%  | 88.9%  | 84.9%  | 84.9%  |
| 廿日市市           | 95.2%  | 77.1%  | 90.9%  | 92.9%  | 87.5%  | 88.0%  | 85.2%  | 81.8%  | 82.1%  | 86.7%  |
| 安芸高田市          | 89.5%  | 45.6%  | 78.1%  | 57.1%  | 44.4%  | 78.8%  | 70.6%  | 80.0%  | 80.0%  | 63.0%  |
| 江田島市           | 100.0% | 100.0% | 100.0% | 100.0% | 85.7%  | 100.0% | 100.0% | 43.8%  | 47.5%  | 52.6%  |
| 府中町            | 66.7%  | 81.8%  | 90.9%  | 77.3%  | 76.0%  | 84.2%  | 48.0%  |        |        |        |
| 海田町            | 60.0%  | 72.7%  | 72.7%  | 60.0%  | 62.5%  | 85.7%  | 85.7%  | 75.0%  | 0.0%   | 100.0% |
| 熊野町            | 77.5%  | 74.3%  | 92.3%  | 91.3%  | 80.8%  | 82.4%  | 88.9%  | 87.5%  | 92.3%  | 100.0% |
| 坂町             | 88.9%  | 60.0%  | 80.0%  | 50.0%  | 100.0% | 60.0%  | 100.0% | 100.0% | 100.0% | 50.0%  |
| 安芸太田町          | 94.1%  | 75.0%  | 100.0% | 90.0%  | 90.0%  | 100.0% | 90.0%  | 80.0%  | 66.7%  | 66.7%  |
| 北広島町           | 81.3%  | 50.0%  | 33.3%  | 85.7%  | 82.4%  | 81.3%  | 52.9%  | 33.3%  | 73.3%  | 62.5%  |
| 大崎上島町          | 100.0% | 100.0% | 90.9%  | 83.3%  | 95.2%  | 90.9%  | 100.0% | 50.0%  | 100.0% | 100.0% |
| 世羅町            | 92.9%  | 94.1%  | 48.4%  | 53.3%  | 51.2%  | 85.3%  | 86.2%  | 12.1%  | 65.2%  | 78.9%  |
| 神石高原町          | 79.4%  | 86.7%  | 86.4%  | 81.3%  | 93.1%  | 85.3%  | 85.7%  | 100.0% | 100.0% | 100.0% |