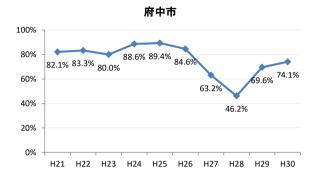

## 【肺がん】精検受診率の推移

| 肺              | H21    | H22    | H23    | H24    | H25    | H26    | H27    | H28    | H29    | H30    |
|----------------|--------|--------|--------|--------|--------|--------|--------|--------|--------|--------|
| 全国             | 75.5%  | 77.8%  | 77.8%  | 78.6%  | 78.7%  |        | 83.1%  | 78.3%  | 83.0%  | 83.2%  |
| <u></u><br>広島県 | 74.7%  | 76.0%  | 75.3%  | 74.9%  | 66.3%  |        | 72.0%  | 67.8%  | 72.6%  | 73.4%  |
| 広島市            | 72.9%  | 76.8%  | 76.1%  | 69.5%  | 41.3%  | 59.3%  | 66.3%  | 74.4%  | 75.3%  | 75.9%  |
| 呉市             | 76.1%  | 90.1%  | 90.1%  | 95.0%  | 90.4%  | 93.2%  | 94.5%  | 86.4%  | 83.5%  | 85.7%  |
| 竹原市            | 83.3%  | 50.0%  | 33.3%  | 54.3%  | 70.6%  | 60.0%  | 81.3%  | 55.6%  | 33.3%  | 38.5%  |
| 三原市            | 93.5%  | 90.2%  | 72.1%  | 76.5%  | 90.9%  | 74.5%  | 88.9%  | 95.0%  | 81.8%  | 88.0%  |
| 尾道市            | 76.4%  | 51.2%  | 46.0%  | 69.3%  | 85.4%  | 61.1%  | 88.8%  | 73.1%  | 77.4%  | 83.5%  |
| 福山市            | 89.0%  | 86.2%  | 89.1%  | 88.7%  | 84.7%  | 84.5%  | 88.2%  | 93.3%  | 96.3%  | 94.0%  |
| 府中市            | 82.1%  | 83.3%  | 80.0%  | 88.6%  | 89.4%  | 84.6%  | 63.2%  | 46.2%  | 69.6%  | 74.1%  |
| 三次市            | 93.6%  | 82.9%  | 46.1%  | 47.7%  | 73.8%  | 61.0%  | 32.0%  | 13.4%  | 28.6%  | 29.0%  |
| 庄原市            | 21.7%  | 58.7%  | 62.7%  | 66.7%  | 47.6%  | 49.2%  | 66.2%  | 43.4%  | 52.4%  | 45.1%  |
| 大竹市            | 100.0% | 66.7%  | 80.0%  | 52.6%  | 71.4%  | 93.1%  | 85.7%  | 100.0% | 100.0% | 50.0%  |
| 東広島市           | 75.7%  | 72.8%  | 89.4%  | 93.2%  | 92.2%  | 89.1%  | 89.1%  | 88.9%  | 84.9%  | 84.9%  |
| 廿日市市           | 95.2%  | 77.1%  | 90.9%  | 92.9%  | 87.5%  | 88.0%  | 85.2%  | 81.8%  | 82.1%  | 86.7%  |
| 安芸高田市          | 89.5%  | 45.6%  | 78.1%  | 57.1%  | 44.4%  | 78.8%  | 70.6%  | 80.0%  | 80.0%  | 63.0%  |
| 江田島市           | 100.0% | 100.0% | 100.0% | 100.0% | 85.7%  | 100.0% | 100.0% | 43.8%  | 47.5%  | 52.6%  |
| 府中町            | 66.7%  | 81.8%  | 90.9%  | 77.3%  | 76.0%  | 84.2%  | 48.0%  |        |        |        |
| 海田町            | 60.0%  | 72.7%  | 72.7%  | 60.0%  | 62.5%  | 85.7%  | 85.7%  | 75.0%  | 0.0%   | 100.0% |
| 熊野町            | 77.5%  | 74.3%  | 92.3%  | 91.3%  | 80.8%  | 82.4%  | 88.9%  | 87.5%  | 92.3%  | 100.0% |
| 坂町             | 88.9%  | 60.0%  | 80.0%  | 50.0%  | 100.0% | 60.0%  | 100.0% | 100.0% | 100.0% | 50.0%  |
| 安芸太田町          | 94.1%  | 75.0%  | 100.0% | 90.0%  | 90.0%  | 100.0% | 90.0%  | 80.0%  | 66.7%  | 66.7%  |
| 北広島町           | 81.3%  | 50.0%  | 33.3%  | 85.7%  | 82.4%  | 81.3%  | 52.9%  | 33.3%  | 73.3%  | 62.5%  |
| 大崎上島町          | 100.0% | 100.0% | 90.9%  | 83.3%  | 95.2%  | 90.9%  | 100.0% | 50.0%  | 100.0% | 100.0% |
| 世羅町            | 92.9%  | 94.1%  | 48.4%  | 53.3%  | 51.2%  | 85.3%  | 86.2%  | 12.1%  | 65.2%  | 78.9%  |
| 神石高原町          | 79.4%  | 86.7%  | 86.4%  | 81.3%  | 93.1%  | 85.3%  | 85.7%  | 100.0% | 100.0% | 100.0% |