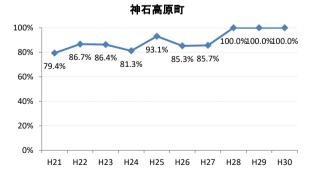

## 【肺がん】精検受診率の推移

| 肺              | H21    | H22    | H23    | H24    | H25    | H26    | H27    | H28    | H29    | H30    |
|----------------|--------|--------|--------|--------|--------|--------|--------|--------|--------|--------|
| 全国             | 75.5%  | 77.8%  | 77.8%  | 78.6%  | 78.7%  |        | 83.1%  | 78.3%  | 83.0%  | 83.2%  |
| <u></u><br>広島県 | 74.7%  | 76.0%  | 75.3%  | 74.9%  | 66.3%  |        | 72.0%  | 67.8%  | 72.6%  | 73.4%  |
| 広島市            | 72.9%  | 76.8%  | 76.1%  | 69.5%  | 41.3%  | 59.3%  | 66.3%  | 74.4%  | 75.3%  | 75.9%  |
| 呉市             | 76.1%  | 90.1%  | 90.1%  | 95.0%  | 90.4%  | 93.2%  | 94.5%  | 86.4%  | 83.5%  | 85.7%  |
| 竹原市            | 83.3%  | 50.0%  | 33.3%  | 54.3%  | 70.6%  | 60.0%  | 81.3%  | 55.6%  | 33.3%  | 38.5%  |
| 三原市            | 93.5%  | 90.2%  | 72.1%  | 76.5%  | 90.9%  | 74.5%  | 88.9%  | 95.0%  | 81.8%  | 88.0%  |
| 尾道市            | 76.4%  | 51.2%  | 46.0%  | 69.3%  | 85.4%  | 61.1%  | 88.8%  | 73.1%  | 77.4%  | 83.5%  |
| 福山市            | 89.0%  | 86.2%  | 89.1%  | 88.7%  | 84.7%  | 84.5%  | 88.2%  | 93.3%  | 96.3%  | 94.0%  |
| 府中市            | 82.1%  | 83.3%  | 80.0%  | 88.6%  | 89.4%  | 84.6%  | 63.2%  | 46.2%  | 69.6%  | 74.1%  |
| 三次市            | 93.6%  | 82.9%  | 46.1%  | 47.7%  | 73.8%  | 61.0%  | 32.0%  | 13.4%  | 28.6%  | 29.0%  |
| 庄原市            | 21.7%  | 58.7%  | 62.7%  | 66.7%  | 47.6%  | 49.2%  | 66.2%  | 43.4%  | 52.4%  | 45.1%  |
| 大竹市            | 100.0% | 66.7%  | 80.0%  | 52.6%  | 71.4%  | 93.1%  | 85.7%  | 100.0% | 100.0% | 50.0%  |
| 東広島市           | 75.7%  | 72.8%  | 89.4%  | 93.2%  | 92.2%  | 89.1%  | 89.1%  | 88.9%  | 84.9%  | 84.9%  |
| 廿日市市           | 95.2%  | 77.1%  | 90.9%  | 92.9%  | 87.5%  | 88.0%  | 85.2%  | 81.8%  | 82.1%  | 86.7%  |
| 安芸高田市          | 89.5%  | 45.6%  | 78.1%  | 57.1%  | 44.4%  | 78.8%  | 70.6%  | 80.0%  | 80.0%  | 63.0%  |
| 江田島市           | 100.0% | 100.0% | 100.0% | 100.0% | 85.7%  | 100.0% | 100.0% | 43.8%  | 47.5%  | 52.6%  |
| 府中町            | 66.7%  | 81.8%  | 90.9%  | 77.3%  | 76.0%  | 84.2%  | 48.0%  |        |        |        |
| 海田町            | 60.0%  | 72.7%  | 72.7%  | 60.0%  | 62.5%  | 85.7%  | 85.7%  | 75.0%  | 0.0%   | 100.0% |
| 熊野町            | 77.5%  | 74.3%  | 92.3%  | 91.3%  | 80.8%  | 82.4%  | 88.9%  | 87.5%  | 92.3%  | 100.0% |
| 坂町             | 88.9%  | 60.0%  | 80.0%  | 50.0%  | 100.0% | 60.0%  | 100.0% | 100.0% | 100.0% | 50.0%  |
| 安芸太田町          | 94.1%  | 75.0%  | 100.0% | 90.0%  | 90.0%  | 100.0% | 90.0%  | 80.0%  | 66.7%  | 66.7%  |
| 北広島町           | 81.3%  | 50.0%  | 33.3%  | 85.7%  | 82.4%  | 81.3%  | 52.9%  | 33.3%  | 73.3%  | 62.5%  |
| 大崎上島町          | 100.0% | 100.0% | 90.9%  | 83.3%  | 95.2%  | 90.9%  | 100.0% | 50.0%  | 100.0% | 100.0% |
| 世羅町            | 92.9%  | 94.1%  | 48.4%  | 53.3%  | 51.2%  | 85.3%  | 86.2%  | 12.1%  | 65.2%  | 78.9%  |
| 神石高原町          | 79.4%  | 86.7%  | 86.4%  | 81.3%  | 93.1%  | 85.3%  | 85.7%  | 100.0% | 100.0% | 100.0% |