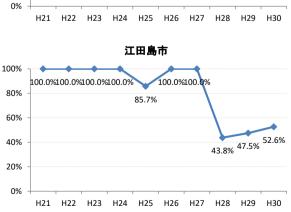

## 【肺がん】精検受診率の推移

| 肺              | H21    | H22    | H23    | H24    | H25    | H26    | H27    | H28    | H29    | H30    |
|----------------|--------|--------|--------|--------|--------|--------|--------|--------|--------|--------|
| 全国             | 75.5%  | 77.8%  | 77.8%  | 78.6%  | 78.7%  |        | 83.1%  | 78.3%  | 83.0%  | 83.2%  |
| <u></u><br>広島県 | 74.7%  | 76.0%  | 75.3%  | 74.9%  | 66.3%  |        | 72.0%  | 67.8%  | 72.6%  | 73.4%  |
| 広島市            | 72.9%  | 76.8%  | 76.1%  | 69.5%  | 41.3%  | 59.3%  | 66.3%  | 74.4%  | 75.3%  | 75.9%  |
| 呉市             | 76.1%  | 90.1%  | 90.1%  | 95.0%  | 90.4%  | 93.2%  | 94.5%  | 86.4%  | 83.5%  | 85.7%  |
| 竹原市            | 83.3%  | 50.0%  | 33.3%  | 54.3%  | 70.6%  | 60.0%  | 81.3%  | 55.6%  | 33.3%  | 38.5%  |
| 三原市            | 93.5%  | 90.2%  | 72.1%  | 76.5%  | 90.9%  | 74.5%  | 88.9%  | 95.0%  | 81.8%  | 88.0%  |
| 尾道市            | 76.4%  | 51.2%  | 46.0%  | 69.3%  | 85.4%  | 61.1%  | 88.8%  | 73.1%  | 77.4%  | 83.5%  |
| 福山市            | 89.0%  | 86.2%  | 89.1%  | 88.7%  | 84.7%  | 84.5%  | 88.2%  | 93.3%  | 96.3%  | 94.0%  |
| 府中市            | 82.1%  | 83.3%  | 80.0%  | 88.6%  | 89.4%  | 84.6%  | 63.2%  | 46.2%  | 69.6%  | 74.1%  |
| 三次市            | 93.6%  | 82.9%  | 46.1%  | 47.7%  | 73.8%  | 61.0%  | 32.0%  | 13.4%  | 28.6%  | 29.0%  |
| 庄原市            | 21.7%  | 58.7%  | 62.7%  | 66.7%  | 47.6%  | 49.2%  | 66.2%  | 43.4%  | 52.4%  | 45.1%  |
| 大竹市            | 100.0% | 66.7%  | 80.0%  | 52.6%  | 71.4%  | 93.1%  | 85.7%  | 100.0% | 100.0% | 50.0%  |
| 東広島市           | 75.7%  | 72.8%  | 89.4%  | 93.2%  | 92.2%  | 89.1%  | 89.1%  | 88.9%  | 84.9%  | 84.9%  |
| 廿日市市           | 95.2%  | 77.1%  | 90.9%  | 92.9%  | 87.5%  | 88.0%  | 85.2%  | 81.8%  | 82.1%  | 86.7%  |
| 安芸高田市          | 89.5%  | 45.6%  | 78.1%  | 57.1%  | 44.4%  | 78.8%  | 70.6%  | 80.0%  | 80.0%  | 63.0%  |
| 江田島市           | 100.0% | 100.0% | 100.0% | 100.0% | 85.7%  | 100.0% | 100.0% | 43.8%  | 47.5%  | 52.6%  |
| 府中町            | 66.7%  | 81.8%  | 90.9%  | 77.3%  | 76.0%  | 84.2%  | 48.0%  |        |        |        |
| 海田町            | 60.0%  | 72.7%  | 72.7%  | 60.0%  | 62.5%  | 85.7%  | 85.7%  | 75.0%  | 0.0%   | 100.0% |
| 熊野町            | 77.5%  | 74.3%  | 92.3%  | 91.3%  | 80.8%  | 82.4%  | 88.9%  | 87.5%  | 92.3%  | 100.0% |
| 坂町             | 88.9%  | 60.0%  | 80.0%  | 50.0%  | 100.0% | 60.0%  | 100.0% | 100.0% | 100.0% | 50.0%  |
| 安芸太田町          | 94.1%  | 75.0%  | 100.0% | 90.0%  | 90.0%  | 100.0% | 90.0%  | 80.0%  | 66.7%  | 66.7%  |
| 北広島町           | 81.3%  | 50.0%  | 33.3%  | 85.7%  | 82.4%  | 81.3%  | 52.9%  | 33.3%  | 73.3%  | 62.5%  |
| 大崎上島町          | 100.0% | 100.0% | 90.9%  | 83.3%  | 95.2%  | 90.9%  | 100.0% | 50.0%  | 100.0% | 100.0% |
| 世羅町            | 92.9%  | 94.1%  | 48.4%  | 53.3%  | 51.2%  | 85.3%  | 86.2%  | 12.1%  | 65.2%  | 78.9%  |
| 神石高原町          | 79.4%  | 86.7%  | 86.4%  | 81.3%  | 93.1%  | 85.3%  | 85.7%  | 100.0% | 100.0% | 100.0% |