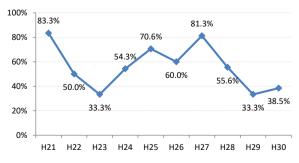

## 【肺がん】精検受診率の推移

| 肺              | H21    | H22    | H23    | H24    | H25    | H26    | H27    | H28    | H29    | H30    |
|----------------|--------|--------|--------|--------|--------|--------|--------|--------|--------|--------|
| 全国             | 75.5%  | 77.8%  | 77.8%  | 78.6%  | 78.7%  |        | 83.1%  | 78.3%  | 83.0%  | 83.2%  |
| <u></u><br>広島県 | 74.7%  | 76.0%  | 75.3%  | 74.9%  | 66.3%  |        | 72.0%  | 67.8%  | 72.6%  | 73.4%  |
| 広島市            | 72.9%  | 76.8%  | 76.1%  | 69.5%  | 41.3%  | 59.3%  | 66.3%  | 74.4%  | 75.3%  | 75.9%  |
| 呉市             | 76.1%  | 90.1%  | 90.1%  | 95.0%  | 90.4%  | 93.2%  | 94.5%  | 86.4%  | 83.5%  | 85.7%  |
| 竹原市            | 83.3%  | 50.0%  | 33.3%  | 54.3%  | 70.6%  | 60.0%  | 81.3%  | 55.6%  | 33.3%  | 38.5%  |
| 三原市            | 93.5%  | 90.2%  | 72.1%  | 76.5%  | 90.9%  | 74.5%  | 88.9%  | 95.0%  | 81.8%  | 88.0%  |
| 尾道市            | 76.4%  | 51.2%  | 46.0%  | 69.3%  | 85.4%  | 61.1%  | 88.8%  | 73.1%  | 77.4%  | 83.5%  |
| 福山市            | 89.0%  | 86.2%  | 89.1%  | 88.7%  | 84.7%  | 84.5%  | 88.2%  | 93.3%  | 96.3%  | 94.0%  |
| 府中市            | 82.1%  | 83.3%  | 80.0%  | 88.6%  | 89.4%  | 84.6%  | 63.2%  | 46.2%  | 69.6%  | 74.1%  |
| 三次市            | 93.6%  | 82.9%  | 46.1%  | 47.7%  | 73.8%  | 61.0%  | 32.0%  | 13.4%  | 28.6%  | 29.0%  |
| 庄原市            | 21.7%  | 58.7%  | 62.7%  | 66.7%  | 47.6%  | 49.2%  | 66.2%  | 43.4%  | 52.4%  | 45.1%  |
| 大竹市            | 100.0% | 66.7%  | 80.0%  | 52.6%  | 71.4%  | 93.1%  | 85.7%  | 100.0% | 100.0% | 50.0%  |
| 東広島市           | 75.7%  | 72.8%  | 89.4%  | 93.2%  | 92.2%  | 89.1%  | 89.1%  | 88.9%  | 84.9%  | 84.9%  |
| 廿日市市           | 95.2%  | 77.1%  | 90.9%  | 92.9%  | 87.5%  | 88.0%  | 85.2%  | 81.8%  | 82.1%  | 86.7%  |
| 安芸高田市          | 89.5%  | 45.6%  | 78.1%  | 57.1%  | 44.4%  | 78.8%  | 70.6%  | 80.0%  | 80.0%  | 63.0%  |
| 江田島市           | 100.0% | 100.0% | 100.0% | 100.0% | 85.7%  | 100.0% | 100.0% | 43.8%  | 47.5%  | 52.6%  |
| 府中町            | 66.7%  | 81.8%  | 90.9%  | 77.3%  | 76.0%  | 84.2%  | 48.0%  |        |        |        |
| 海田町            | 60.0%  | 72.7%  | 72.7%  | 60.0%  | 62.5%  | 85.7%  | 85.7%  | 75.0%  | 0.0%   | 100.0% |
| 熊野町            | 77.5%  | 74.3%  | 92.3%  | 91.3%  | 80.8%  | 82.4%  | 88.9%  | 87.5%  | 92.3%  | 100.0% |
| 坂町             | 88.9%  | 60.0%  | 80.0%  | 50.0%  | 100.0% | 60.0%  | 100.0% | 100.0% | 100.0% | 50.0%  |
| 安芸太田町          | 94.1%  | 75.0%  | 100.0% | 90.0%  | 90.0%  | 100.0% | 90.0%  | 80.0%  | 66.7%  | 66.7%  |
| 北広島町           | 81.3%  | 50.0%  | 33.3%  | 85.7%  | 82.4%  | 81.3%  | 52.9%  | 33.3%  | 73.3%  | 62.5%  |
| 大崎上島町          | 100.0% | 100.0% | 90.9%  | 83.3%  | 95.2%  | 90.9%  | 100.0% | 50.0%  | 100.0% | 100.0% |
| 世羅町            | 92.9%  | 94.1%  | 48.4%  | 53.3%  | 51.2%  | 85.3%  | 86.2%  | 12.1%  | 65.2%  | 78.9%  |
| 神石高原町          | 79.4%  | 86.7%  | 86.4%  | 81.3%  | 93.1%  | 85.3%  | 85.7%  | 100.0% | 100.0% | 100.0% |