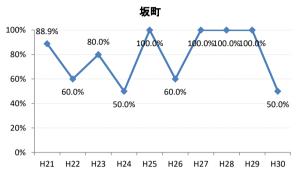

## 【肺がん】精検受診率の推移

| 肺              | H21    | H22    | H23    | H24    | H25    | H26    | H27    | H28    | H29    | H30    |
|----------------|--------|--------|--------|--------|--------|--------|--------|--------|--------|--------|
| 全国             | 75.5%  | 77.8%  | 77.8%  | 78.6%  | 78.7%  |        | 83.1%  | 78.3%  | 83.0%  | 83.2%  |
| <u></u><br>広島県 | 74.7%  | 76.0%  | 75.3%  | 74.9%  | 66.3%  |        | 72.0%  | 67.8%  | 72.6%  | 73.4%  |
| 広島市            | 72.9%  | 76.8%  | 76.1%  | 69.5%  | 41.3%  | 59.3%  | 66.3%  | 74.4%  | 75.3%  | 75.9%  |
| 呉市             | 76.1%  | 90.1%  | 90.1%  | 95.0%  | 90.4%  | 93.2%  | 94.5%  | 86.4%  | 83.5%  | 85.7%  |
| 竹原市            | 83.3%  | 50.0%  | 33.3%  | 54.3%  | 70.6%  | 60.0%  | 81.3%  | 55.6%  | 33.3%  | 38.5%  |
| 三原市            | 93.5%  | 90.2%  | 72.1%  | 76.5%  | 90.9%  | 74.5%  | 88.9%  | 95.0%  | 81.8%  | 88.0%  |
| 尾道市            | 76.4%  | 51.2%  | 46.0%  | 69.3%  | 85.4%  | 61.1%  | 88.8%  | 73.1%  | 77.4%  | 83.5%  |
| 福山市            | 89.0%  | 86.2%  | 89.1%  | 88.7%  | 84.7%  | 84.5%  | 88.2%  | 93.3%  | 96.3%  | 94.0%  |
| 府中市            | 82.1%  | 83.3%  | 80.0%  | 88.6%  | 89.4%  | 84.6%  | 63.2%  | 46.2%  | 69.6%  | 74.1%  |
| 三次市            | 93.6%  | 82.9%  | 46.1%  | 47.7%  | 73.8%  | 61.0%  | 32.0%  | 13.4%  | 28.6%  | 29.0%  |
| 庄原市            | 21.7%  | 58.7%  | 62.7%  | 66.7%  | 47.6%  | 49.2%  | 66.2%  | 43.4%  | 52.4%  | 45.1%  |
| 大竹市            | 100.0% | 66.7%  | 80.0%  | 52.6%  | 71.4%  | 93.1%  | 85.7%  | 100.0% | 100.0% | 50.0%  |
| 東広島市           | 75.7%  | 72.8%  | 89.4%  | 93.2%  | 92.2%  | 89.1%  | 89.1%  | 88.9%  | 84.9%  | 84.9%  |
| 廿日市市           | 95.2%  | 77.1%  | 90.9%  | 92.9%  | 87.5%  | 88.0%  | 85.2%  | 81.8%  | 82.1%  | 86.7%  |
| 安芸高田市          | 89.5%  | 45.6%  | 78.1%  | 57.1%  | 44.4%  | 78.8%  | 70.6%  | 80.0%  | 80.0%  | 63.0%  |
| 江田島市           | 100.0% | 100.0% | 100.0% | 100.0% | 85.7%  | 100.0% | 100.0% | 43.8%  | 47.5%  | 52.6%  |
| 府中町            | 66.7%  | 81.8%  | 90.9%  | 77.3%  | 76.0%  | 84.2%  | 48.0%  |        |        |        |
| 海田町            | 60.0%  | 72.7%  | 72.7%  | 60.0%  | 62.5%  | 85.7%  | 85.7%  | 75.0%  | 0.0%   | 100.0% |
| 熊野町            | 77.5%  | 74.3%  | 92.3%  | 91.3%  | 80.8%  | 82.4%  | 88.9%  | 87.5%  | 92.3%  | 100.0% |
| 坂町             | 88.9%  | 60.0%  | 80.0%  | 50.0%  | 100.0% | 60.0%  | 100.0% | 100.0% | 100.0% | 50.0%  |
| 安芸太田町          | 94.1%  | 75.0%  | 100.0% | 90.0%  | 90.0%  | 100.0% | 90.0%  | 80.0%  | 66.7%  | 66.7%  |
| 北広島町           | 81.3%  | 50.0%  | 33.3%  | 85.7%  | 82.4%  | 81.3%  | 52.9%  | 33.3%  | 73.3%  | 62.5%  |
| 大崎上島町          | 100.0% | 100.0% | 90.9%  | 83.3%  | 95.2%  | 90.9%  | 100.0% | 50.0%  | 100.0% | 100.0% |
| 世羅町            | 92.9%  | 94.1%  | 48.4%  | 53.3%  | 51.2%  | 85.3%  | 86.2%  | 12.1%  | 65.2%  | 78.9%  |
| 神石高原町          | 79.4%  | 86.7%  | 86.4%  | 81.3%  | 93.1%  | 85.3%  | 85.7%  | 100.0% | 100.0% | 100.0% |