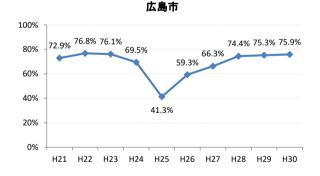

## 【肺がん】精検受診率の推移

| 肺              | H21    | H22    | H23    | H24    | H25    | H26    | H27    | H28    | H29    | H30    |
|----------------|--------|--------|--------|--------|--------|--------|--------|--------|--------|--------|
| 全国             | 75.5%  | 77.8%  | 77.8%  | 78.6%  | 78.7%  |        | 83.1%  | 78.3%  | 83.0%  | 83.2%  |
| <u></u><br>広島県 | 74.7%  | 76.0%  | 75.3%  | 74.9%  | 66.3%  |        | 72.0%  | 67.8%  | 72.6%  | 73.4%  |
| 広島市            | 72.9%  | 76.8%  | 76.1%  | 69.5%  | 41.3%  | 59.3%  | 66.3%  | 74.4%  | 75.3%  | 75.9%  |
| 呉市             | 76.1%  | 90.1%  | 90.1%  | 95.0%  | 90.4%  | 93.2%  | 94.5%  | 86.4%  | 83.5%  | 85.7%  |
| 竹原市            | 83.3%  | 50.0%  | 33.3%  | 54.3%  | 70.6%  | 60.0%  | 81.3%  | 55.6%  | 33.3%  | 38.5%  |
| 三原市            | 93.5%  | 90.2%  | 72.1%  | 76.5%  | 90.9%  | 74.5%  | 88.9%  | 95.0%  | 81.8%  | 88.0%  |
| 尾道市            | 76.4%  | 51.2%  | 46.0%  | 69.3%  | 85.4%  | 61.1%  | 88.8%  | 73.1%  | 77.4%  | 83.5%  |
| 福山市            | 89.0%  | 86.2%  | 89.1%  | 88.7%  | 84.7%  | 84.5%  | 88.2%  | 93.3%  | 96.3%  | 94.0%  |
| 府中市            | 82.1%  | 83.3%  | 80.0%  | 88.6%  | 89.4%  | 84.6%  | 63.2%  | 46.2%  | 69.6%  | 74.1%  |
| 三次市            | 93.6%  | 82.9%  | 46.1%  | 47.7%  | 73.8%  | 61.0%  | 32.0%  | 13.4%  | 28.6%  | 29.0%  |
| 庄原市            | 21.7%  | 58.7%  | 62.7%  | 66.7%  | 47.6%  | 49.2%  | 66.2%  | 43.4%  | 52.4%  | 45.1%  |
| 大竹市            | 100.0% | 66.7%  | 80.0%  | 52.6%  | 71.4%  | 93.1%  | 85.7%  | 100.0% | 100.0% | 50.0%  |
| 東広島市           | 75.7%  | 72.8%  | 89.4%  | 93.2%  | 92.2%  | 89.1%  | 89.1%  | 88.9%  | 84.9%  | 84.9%  |
| 廿日市市           | 95.2%  | 77.1%  | 90.9%  | 92.9%  | 87.5%  | 88.0%  | 85.2%  | 81.8%  | 82.1%  | 86.7%  |
| 安芸高田市          | 89.5%  | 45.6%  | 78.1%  | 57.1%  | 44.4%  | 78.8%  | 70.6%  | 80.0%  | 80.0%  | 63.0%  |
| 江田島市           | 100.0% | 100.0% | 100.0% | 100.0% | 85.7%  | 100.0% | 100.0% | 43.8%  | 47.5%  | 52.6%  |
| 府中町            | 66.7%  | 81.8%  | 90.9%  | 77.3%  | 76.0%  | 84.2%  | 48.0%  |        |        |        |
| 海田町            | 60.0%  | 72.7%  | 72.7%  | 60.0%  | 62.5%  | 85.7%  | 85.7%  | 75.0%  | 0.0%   | 100.0% |
| 熊野町            | 77.5%  | 74.3%  | 92.3%  | 91.3%  | 80.8%  | 82.4%  | 88.9%  | 87.5%  | 92.3%  | 100.0% |
| 坂町             | 88.9%  | 60.0%  | 80.0%  | 50.0%  | 100.0% | 60.0%  | 100.0% | 100.0% | 100.0% | 50.0%  |
| 安芸太田町          | 94.1%  | 75.0%  | 100.0% | 90.0%  | 90.0%  | 100.0% | 90.0%  | 80.0%  | 66.7%  | 66.7%  |
| 北広島町           | 81.3%  | 50.0%  | 33.3%  | 85.7%  | 82.4%  | 81.3%  | 52.9%  | 33.3%  | 73.3%  | 62.5%  |
| 大崎上島町          | 100.0% | 100.0% | 90.9%  | 83.3%  | 95.2%  | 90.9%  | 100.0% | 50.0%  | 100.0% | 100.0% |
| 世羅町            | 92.9%  | 94.1%  | 48.4%  | 53.3%  | 51.2%  | 85.3%  | 86.2%  | 12.1%  | 65.2%  | 78.9%  |
| 神石高原町          | 79.4%  | 86.7%  | 86.4%  | 81.3%  | 93.1%  | 85.3%  | 85.7%  | 100.0% | 100.0% | 100.0% |