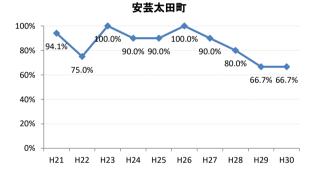

## 【肺がん】精検受診率の推移

| 肺              | H21    | H22    | H23    | H24    | H25    | H26    | H27    | H28    | H29    | H30    |
|----------------|--------|--------|--------|--------|--------|--------|--------|--------|--------|--------|
| 全国             | 75.5%  | 77.8%  | 77.8%  | 78.6%  | 78.7%  |        | 83.1%  | 78.3%  | 83.0%  | 83.2%  |
| <u></u><br>広島県 | 74.7%  | 76.0%  | 75.3%  | 74.9%  | 66.3%  |        | 72.0%  | 67.8%  | 72.6%  | 73.4%  |
| 広島市            | 72.9%  | 76.8%  | 76.1%  | 69.5%  | 41.3%  | 59.3%  | 66.3%  | 74.4%  | 75.3%  | 75.9%  |
| 呉市             | 76.1%  | 90.1%  | 90.1%  | 95.0%  | 90.4%  | 93.2%  | 94.5%  | 86.4%  | 83.5%  | 85.7%  |
| 竹原市            | 83.3%  | 50.0%  | 33.3%  | 54.3%  | 70.6%  | 60.0%  | 81.3%  | 55.6%  | 33.3%  | 38.5%  |
| 三原市            | 93.5%  | 90.2%  | 72.1%  | 76.5%  | 90.9%  | 74.5%  | 88.9%  | 95.0%  | 81.8%  | 88.0%  |
| 尾道市            | 76.4%  | 51.2%  | 46.0%  | 69.3%  | 85.4%  | 61.1%  | 88.8%  | 73.1%  | 77.4%  | 83.5%  |
| 福山市            | 89.0%  | 86.2%  | 89.1%  | 88.7%  | 84.7%  | 84.5%  | 88.2%  | 93.3%  | 96.3%  | 94.0%  |
| 府中市            | 82.1%  | 83.3%  | 80.0%  | 88.6%  | 89.4%  | 84.6%  | 63.2%  | 46.2%  | 69.6%  | 74.1%  |
| 三次市            | 93.6%  | 82.9%  | 46.1%  | 47.7%  | 73.8%  | 61.0%  | 32.0%  | 13.4%  | 28.6%  | 29.0%  |
| 庄原市            | 21.7%  | 58.7%  | 62.7%  | 66.7%  | 47.6%  | 49.2%  | 66.2%  | 43.4%  | 52.4%  | 45.1%  |
| 大竹市            | 100.0% | 66.7%  | 80.0%  | 52.6%  | 71.4%  | 93.1%  | 85.7%  | 100.0% | 100.0% | 50.0%  |
| 東広島市           | 75.7%  | 72.8%  | 89.4%  | 93.2%  | 92.2%  | 89.1%  | 89.1%  | 88.9%  | 84.9%  | 84.9%  |
| 廿日市市           | 95.2%  | 77.1%  | 90.9%  | 92.9%  | 87.5%  | 88.0%  | 85.2%  | 81.8%  | 82.1%  | 86.7%  |
| 安芸高田市          | 89.5%  | 45.6%  | 78.1%  | 57.1%  | 44.4%  | 78.8%  | 70.6%  | 80.0%  | 80.0%  | 63.0%  |
| 江田島市           | 100.0% | 100.0% | 100.0% | 100.0% | 85.7%  | 100.0% | 100.0% | 43.8%  | 47.5%  | 52.6%  |
| 府中町            | 66.7%  | 81.8%  | 90.9%  | 77.3%  | 76.0%  | 84.2%  | 48.0%  |        |        |        |
| 海田町            | 60.0%  | 72.7%  | 72.7%  | 60.0%  | 62.5%  | 85.7%  | 85.7%  | 75.0%  | 0.0%   | 100.0% |
| 熊野町            | 77.5%  | 74.3%  | 92.3%  | 91.3%  | 80.8%  | 82.4%  | 88.9%  | 87.5%  | 92.3%  | 100.0% |
| 坂町             | 88.9%  | 60.0%  | 80.0%  | 50.0%  | 100.0% | 60.0%  | 100.0% | 100.0% | 100.0% | 50.0%  |
| 安芸太田町          | 94.1%  | 75.0%  | 100.0% | 90.0%  | 90.0%  | 100.0% | 90.0%  | 80.0%  | 66.7%  | 66.7%  |
| 北広島町           | 81.3%  | 50.0%  | 33.3%  | 85.7%  | 82.4%  | 81.3%  | 52.9%  | 33.3%  | 73.3%  | 62.5%  |
| 大崎上島町          | 100.0% | 100.0% | 90.9%  | 83.3%  | 95.2%  | 90.9%  | 100.0% | 50.0%  | 100.0% | 100.0% |
| 世羅町            | 92.9%  | 94.1%  | 48.4%  | 53.3%  | 51.2%  | 85.3%  | 86.2%  | 12.1%  | 65.2%  | 78.9%  |
| 神石高原町          | 79.4%  | 86.7%  | 86.4%  | 81.3%  | 93.1%  | 85.3%  | 85.7%  | 100.0% | 100.0% | 100.0% |