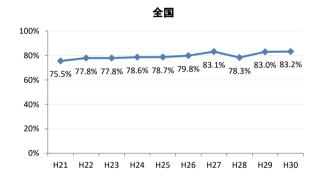

## 【肺がん】精検受診率の推移

| 肺              | H21    | H22    | H23    | H24    | H25    | H26    | H27    | H28    | H29    | H30    |
|----------------|--------|--------|--------|--------|--------|--------|--------|--------|--------|--------|
| 全国             | 75.5%  | 77.8%  | 77.8%  | 78.6%  | 78.7%  |        | 83.1%  | 78.3%  | 83.0%  | 83.2%  |
| <u></u><br>広島県 | 74.7%  | 76.0%  | 75.3%  | 74.9%  | 66.3%  |        | 72.0%  | 67.8%  | 72.6%  | 73.4%  |
| 広島市            | 72.9%  | 76.8%  | 76.1%  | 69.5%  | 41.3%  | 59.3%  | 66.3%  | 74.4%  | 75.3%  | 75.9%  |
| 呉市             | 76.1%  | 90.1%  | 90.1%  | 95.0%  | 90.4%  | 93.2%  | 94.5%  | 86.4%  | 83.5%  | 85.7%  |
| 竹原市            | 83.3%  | 50.0%  | 33.3%  | 54.3%  | 70.6%  | 60.0%  | 81.3%  | 55.6%  | 33.3%  | 38.5%  |
| 三原市            | 93.5%  | 90.2%  | 72.1%  | 76.5%  | 90.9%  | 74.5%  | 88.9%  | 95.0%  | 81.8%  | 88.0%  |
| 尾道市            | 76.4%  | 51.2%  | 46.0%  | 69.3%  | 85.4%  | 61.1%  | 88.8%  | 73.1%  | 77.4%  | 83.5%  |
| 福山市            | 89.0%  | 86.2%  | 89.1%  | 88.7%  | 84.7%  | 84.5%  | 88.2%  | 93.3%  | 96.3%  | 94.0%  |
| 府中市            | 82.1%  | 83.3%  | 80.0%  | 88.6%  | 89.4%  | 84.6%  | 63.2%  | 46.2%  | 69.6%  | 74.1%  |
| 三次市            | 93.6%  | 82.9%  | 46.1%  | 47.7%  | 73.8%  | 61.0%  | 32.0%  | 13.4%  | 28.6%  | 29.0%  |
| 庄原市            | 21.7%  | 58.7%  | 62.7%  | 66.7%  | 47.6%  | 49.2%  | 66.2%  | 43.4%  | 52.4%  | 45.1%  |
| 大竹市            | 100.0% | 66.7%  | 80.0%  | 52.6%  | 71.4%  | 93.1%  | 85.7%  | 100.0% | 100.0% | 50.0%  |
| 東広島市           | 75.7%  | 72.8%  | 89.4%  | 93.2%  | 92.2%  | 89.1%  | 89.1%  | 88.9%  | 84.9%  | 84.9%  |
| 廿日市市           | 95.2%  | 77.1%  | 90.9%  | 92.9%  | 87.5%  | 88.0%  | 85.2%  | 81.8%  | 82.1%  | 86.7%  |
| 安芸高田市          | 89.5%  | 45.6%  | 78.1%  | 57.1%  | 44.4%  | 78.8%  | 70.6%  | 80.0%  | 80.0%  | 63.0%  |
| 江田島市           | 100.0% | 100.0% | 100.0% | 100.0% | 85.7%  | 100.0% | 100.0% | 43.8%  | 47.5%  | 52.6%  |
| 府中町            | 66.7%  | 81.8%  | 90.9%  | 77.3%  | 76.0%  | 84.2%  | 48.0%  |        |        |        |
| 海田町            | 60.0%  | 72.7%  | 72.7%  | 60.0%  | 62.5%  | 85.7%  | 85.7%  | 75.0%  | 0.0%   | 100.0% |
| 熊野町            | 77.5%  | 74.3%  | 92.3%  | 91.3%  | 80.8%  | 82.4%  | 88.9%  | 87.5%  | 92.3%  | 100.0% |
| 坂町             | 88.9%  | 60.0%  | 80.0%  | 50.0%  | 100.0% | 60.0%  | 100.0% | 100.0% | 100.0% | 50.0%  |
| 安芸太田町          | 94.1%  | 75.0%  | 100.0% | 90.0%  | 90.0%  | 100.0% | 90.0%  | 80.0%  | 66.7%  | 66.7%  |
| 北広島町           | 81.3%  | 50.0%  | 33.3%  | 85.7%  | 82.4%  | 81.3%  | 52.9%  | 33.3%  | 73.3%  | 62.5%  |
| 大崎上島町          | 100.0% | 100.0% | 90.9%  | 83.3%  | 95.2%  | 90.9%  | 100.0% | 50.0%  | 100.0% | 100.0% |
| 世羅町            | 92.9%  | 94.1%  | 48.4%  | 53.3%  | 51.2%  | 85.3%  | 86.2%  | 12.1%  | 65.2%  | 78.9%  |
| 神石高原町          | 79.4%  | 86.7%  | 86.4%  | 81.3%  | 93.1%  | 85.3%  | 85.7%  | 100.0% | 100.0% | 100.0% |