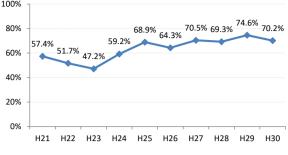

### 【大腸がん】精検受診率の推移

| 大腸    | H21   | H22   | H23   | H24   | H25   | H26   | H27    | H28   | H29   | H30    |
|-------|-------|-------|-------|-------|-------|-------|--------|-------|-------|--------|
| 全国    | 63.2% | 63.6% | 62.8% | 64.4% | 65.9% | 66.9% | 68.8%  | 69.5% | 69.7% | 70.3%  |
| 広島県   | 64.9% | 64.9% | 67.4% | 63.4% | 59.3% | 66.4% | 70.4%  | 69.7% | 68.3% | 72.2%  |
| 広島市   | 61.3% | 61.7% | 70.1% | 58.0% | 42.6% | 61.4% | 68.1%  | 73.9% | 69.7% | 72.1%  |
| 呉市    | 77.5% | 76.0% | 88.1% | 90.0% | 89.5% | 85.7% | 85.4%  | 74.7% | 76.1% | 72.0%  |
| 竹原市   | 84.6% | 75.0% | 54.5% | 44.4% | 55.4% | 60.0% | 68.6%  | 72.4% | 73.3% | 76.3%  |
| 三原市   | 83.7% | 79.6% | 70.1% | 73.6% | 78.6% | 77.0% | 82.0%  | 80.6% | 69.7% | 70.6%  |
| 尾道市   | 57.4% | 51.7% | 47.2% | 59.2% | 68.9% | 64.3% | 70.5%  | 69.3% | 74.6% | 70.2%  |
| 福山市   | 74.0% | 76.3% | 72.9% | 73.2% | 73.8% | 76.2% | 75.5%  | 74.8% | 70.4% | 77.4%  |
| 府中市   | 70.0% | 70.0% | 67.4% | 74.3% | 72.3% | 65.9% | 51.3%  | 39.4% | 59.6% | 57.7%  |
| 三次市   | 67.2% | 68.0% | 47.6% | 41.0% | 49.7% | 39.3% | 31.1%  | 28.9% | 40.4% | 54.1%  |
| 庄原市   | 23.4% | 46.7% | 46.1% | 29.3% | 19.4% | 31.1% | 52.7%  | 49.5% | 49.4% | 60.3%  |
| 大竹市   | 18.8% | 60.0% | 87.1% | 42.4% | 74.8% | 81.3% | 79.2%  | 74.8% | 76.8% | 69.0%  |
| 東広島市  | 67.3% | 65.2% | 69.9% | 76.7% | 77.7% | 74.4% | 81.7%  | 79.2% | 74.3% | 83.8%  |
| 廿日市市  | 58.8% | 62.1% | 59.7% | 72.6% | 71.5% | 70.6% | 72.0%  | 67.3% | 70.0% | 80.4%  |
| 安芸高田市 | 44.9% | 25.6% | 51.9% | 56.8% | 52.8% | 54.2% | 63.1%  | 68.6% | 43.3% | 52.3%  |
| 江田島市  | 94.1% | 76.0% | 78.9% | 92.7% | 92.9% | 85.1% | 100.0% | 39.1% | 53.8% | 60.7%  |
| 府中町   | 93.8% | 94.3% | 84.9% | 82.8% | 68.1% | 72.2% | 56.9%  | 61.2% | 55.2% | 68.5%  |
| 海田町   | 66.7% | 70.8% | 65.9% | 80.8% | 87.2% | 80.6% | 83.8%  | 72.4% | 61.6% | 78.7%  |
| 熊野町   | 79.0% | 74.1% | 72.6% | 76.7% | 69.4% | 73.4% | 86.1%  | 88.7% | 81.0% | 80.6%  |
| 坂町    | 60.0% | 30.0% | 72.7% | 24.0% | 65.4% | 66.7% | 46.3%  | 65.2% | 63.2% | 66.7%  |
| 安芸太田町 | 70.4% | 76.2% | 52.4% | 59.5% | 59.5% | 80.0% | 33.3%  | 28.2% | 20.8% | 28.0%  |
| 北広島町  | 66.7% | 38.6% | 49.1% | 61.7% | 66.7% | 76.7% | 84.4%  | 19.3% | 63.8% | 66.2%  |
| 大崎上島町 | 92.3% | 87.1% | 71.4% | 90.5% | 81.5% | 77.8% | 72.7%  | 71.4% | 93.8% | 100.0% |
| 世羅町   | 81.5% | 65.8% | 28.2% | 37.5% | 43.3% | 67.0% | 63.2%  | 72.2% | 63.4% | 75.4%  |
| 神石高原町 | 66.0% | 71.7% | 73.0% | 67.4% | 82.6% | 76.5% | 69.4%  | 68.2% | 55.6% | 91.2%  |