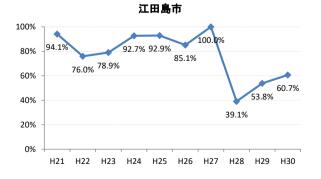

### 【大腸がん】精検受診率の推移

| 大腸    | H21   | H22   | H23   | H24   | H25   | H26   | H27    | H28   | H29   | H30    |
|-------|-------|-------|-------|-------|-------|-------|--------|-------|-------|--------|
| 全国    | 63.2% | 63.6% | 62.8% | 64.4% | 65.9% | 66.9% | 68.8%  | 69.5% | 69.7% | 70.3%  |
| 広島県   | 64.9% | 64.9% | 67.4% | 63.4% | 59.3% | 66.4% | 70.4%  | 69.7% | 68.3% | 72.2%  |
| 広島市   | 61.3% | 61.7% | 70.1% | 58.0% | 42.6% | 61.4% | 68.1%  | 73.9% | 69.7% | 72.1%  |
| 呉市    | 77.5% | 76.0% | 88.1% | 90.0% | 89.5% | 85.7% | 85.4%  | 74.7% | 76.1% | 72.0%  |
| 竹原市   | 84.6% | 75.0% | 54.5% | 44.4% | 55.4% | 60.0% | 68.6%  | 72.4% | 73.3% | 76.3%  |
| 三原市   | 83.7% | 79.6% | 70.1% | 73.6% | 78.6% | 77.0% | 82.0%  | 80.6% | 69.7% | 70.6%  |
| 尾道市   | 57.4% | 51.7% | 47.2% | 59.2% | 68.9% | 64.3% | 70.5%  | 69.3% | 74.6% | 70.2%  |
| 福山市   | 74.0% | 76.3% | 72.9% | 73.2% | 73.8% | 76.2% | 75.5%  | 74.8% | 70.4% | 77.4%  |
| 府中市   | 70.0% | 70.0% | 67.4% | 74.3% | 72.3% | 65.9% | 51.3%  | 39.4% | 59.6% | 57.7%  |
| 三次市   | 67.2% | 68.0% | 47.6% | 41.0% | 49.7% | 39.3% | 31.1%  | 28.9% | 40.4% | 54.1%  |
| 庄原市   | 23.4% | 46.7% | 46.1% | 29.3% | 19.4% | 31.1% | 52.7%  | 49.5% | 49.4% | 60.3%  |
| 大竹市   | 18.8% | 60.0% | 87.1% | 42.4% | 74.8% | 81.3% | 79.2%  | 74.8% | 76.8% | 69.0%  |
| 東広島市  | 67.3% | 65.2% | 69.9% | 76.7% | 77.7% | 74.4% | 81.7%  | 79.2% | 74.3% | 83.8%  |
| 廿日市市  | 58.8% | 62.1% | 59.7% | 72.6% | 71.5% | 70.6% | 72.0%  | 67.3% | 70.0% | 80.4%  |
| 安芸高田市 | 44.9% | 25.6% | 51.9% | 56.8% | 52.8% | 54.2% | 63.1%  | 68.6% | 43.3% | 52.3%  |
| 江田島市  | 94.1% | 76.0% | 78.9% | 92.7% | 92.9% | 85.1% | 100.0% | 39.1% | 53.8% | 60.7%  |
| 府中町   | 93.8% | 94.3% | 84.9% | 82.8% | 68.1% | 72.2% | 56.9%  | 61.2% | 55.2% | 68.5%  |
| 海田町   | 66.7% | 70.8% | 65.9% | 80.8% | 87.2% | 80.6% | 83.8%  | 72.4% | 61.6% | 78.7%  |
| 熊野町   | 79.0% | 74.1% | 72.6% | 76.7% | 69.4% | 73.4% | 86.1%  | 88.7% | 81.0% | 80.6%  |
| 坂町    | 60.0% | 30.0% | 72.7% | 24.0% | 65.4% | 66.7% | 46.3%  | 65.2% | 63.2% | 66.7%  |
| 安芸太田町 | 70.4% | 76.2% | 52.4% | 59.5% | 59.5% | 80.0% | 33.3%  | 28.2% | 20.8% | 28.0%  |
| 北広島町  | 66.7% | 38.6% | 49.1% | 61.7% | 66.7% | 76.7% | 84.4%  | 19.3% | 63.8% | 66.2%  |
| 大崎上島町 | 92.3% | 87.1% | 71.4% | 90.5% | 81.5% | 77.8% | 72.7%  | 71.4% | 93.8% | 100.0% |
| 世羅町   | 81.5% | 65.8% | 28.2% | 37.5% | 43.3% | 67.0% | 63.2%  | 72.2% | 63.4% | 75.4%  |
| 神石高原町 | 66.0% | 71.7% | 73.0% | 67.4% | 82.6% | 76.5% | 69.4%  | 68.2% | 55.6% | 91.2%  |