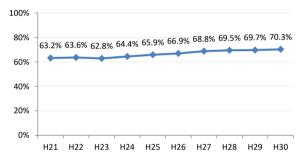

### 【大腸がん】精検受診率の推移

| 大腸    | H21   | H22   | H23   | H24   | H25   | H26   | H27    | H28   | H29   | H30    |
|-------|-------|-------|-------|-------|-------|-------|--------|-------|-------|--------|
| 全国    | 63.2% | 63.6% | 62.8% | 64.4% | 65.9% | 66.9% | 68.8%  | 69.5% | 69.7% | 70.3%  |
| 広島県   | 64.9% | 64.9% | 67.4% | 63.4% | 59.3% | 66.4% | 70.4%  | 69.7% | 68.3% | 72.2%  |
| 広島市   | 61.3% | 61.7% | 70.1% | 58.0% | 42.6% | 61.4% | 68.1%  | 73.9% | 69.7% | 72.1%  |
| 呉市    | 77.5% | 76.0% | 88.1% | 90.0% | 89.5% | 85.7% | 85.4%  | 74.7% | 76.1% | 72.0%  |
| 竹原市   | 84.6% | 75.0% | 54.5% | 44.4% | 55.4% | 60.0% | 68.6%  | 72.4% | 73.3% | 76.3%  |
| 三原市   | 83.7% | 79.6% | 70.1% | 73.6% | 78.6% | 77.0% | 82.0%  | 80.6% | 69.7% | 70.6%  |
| 尾道市   | 57.4% | 51.7% | 47.2% | 59.2% | 68.9% | 64.3% | 70.5%  | 69.3% | 74.6% | 70.2%  |
| 福山市   | 74.0% | 76.3% | 72.9% | 73.2% | 73.8% | 76.2% | 75.5%  | 74.8% | 70.4% | 77.4%  |
| 府中市   | 70.0% | 70.0% | 67.4% | 74.3% | 72.3% | 65.9% | 51.3%  | 39.4% | 59.6% | 57.7%  |
| 三次市   | 67.2% | 68.0% | 47.6% | 41.0% | 49.7% | 39.3% | 31.1%  | 28.9% | 40.4% | 54.1%  |
| 庄原市   | 23.4% | 46.7% | 46.1% | 29.3% | 19.4% | 31.1% | 52.7%  | 49.5% | 49.4% | 60.3%  |
| 大竹市   | 18.8% | 60.0% | 87.1% | 42.4% | 74.8% | 81.3% | 79.2%  | 74.8% | 76.8% | 69.0%  |
| 東広島市  | 67.3% | 65.2% | 69.9% | 76.7% | 77.7% | 74.4% | 81.7%  | 79.2% | 74.3% | 83.8%  |
| 廿日市市  | 58.8% | 62.1% | 59.7% | 72.6% | 71.5% | 70.6% | 72.0%  | 67.3% | 70.0% | 80.4%  |
| 安芸高田市 | 44.9% | 25.6% | 51.9% | 56.8% | 52.8% | 54.2% | 63.1%  | 68.6% | 43.3% | 52.3%  |
| 江田島市  | 94.1% | 76.0% | 78.9% | 92.7% | 92.9% | 85.1% | 100.0% | 39.1% | 53.8% | 60.7%  |
| 府中町   | 93.8% | 94.3% | 84.9% | 82.8% | 68.1% | 72.2% | 56.9%  | 61.2% | 55.2% | 68.5%  |
| 海田町   | 66.7% | 70.8% | 65.9% | 80.8% | 87.2% | 80.6% | 83.8%  | 72.4% | 61.6% | 78.7%  |
| 熊野町   | 79.0% | 74.1% | 72.6% | 76.7% | 69.4% | 73.4% | 86.1%  | 88.7% | 81.0% | 80.6%  |
| 坂町    | 60.0% | 30.0% | 72.7% | 24.0% | 65.4% | 66.7% | 46.3%  | 65.2% | 63.2% | 66.7%  |
| 安芸太田町 | 70.4% | 76.2% | 52.4% | 59.5% | 59.5% | 80.0% | 33.3%  | 28.2% | 20.8% | 28.0%  |
| 北広島町  | 66.7% | 38.6% | 49.1% | 61.7% | 66.7% | 76.7% | 84.4%  | 19.3% | 63.8% | 66.2%  |
| 大崎上島町 | 92.3% | 87.1% | 71.4% | 90.5% | 81.5% | 77.8% | 72.7%  | 71.4% | 93.8% | 100.0% |
| 世羅町   | 81.5% | 65.8% | 28.2% | 37.5% | 43.3% | 67.0% | 63.2%  | 72.2% | 63.4% | 75.4%  |
| 神石高原町 | 66.0% | 71.7% | 73.0% | 67.4% | 82.6% | 76.5% | 69.4%  | 68.2% | 55.6% | 91.2%  |

# 広島市