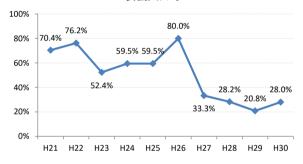

0.6% | 83.8%  | 72.4% | 61.6% | 78.7%  |
| 熊野町   | 79.0% | 74.1% | 72.6% | 76.7% | 69.4% | 73.4% | 86.1%  | 88.7% | 81.0% | 80.6%  |
| 坂町    | 60.0% | 30.0% | 72.7% | 24.0% | 65.4% | 66.7% | 46.3%  | 65.2% | 63.2% | 66.7%  |
| 安芸太田町 | 70.4% | 76.2% | 52.4% | 59.5% | 59.5% | 80.0% | 33.3%  | 28.2% | 20.8% | 28.0%  |
| 北広島町  | 66.7% | 38.6% | 49.1% | 61.7% | 66.7% | 76.7% | 84.4%  | 19.3% | 63.8% | 66.2%  |
| 大崎上島町 | 92.3% | 87.1% | 71.4% | 90.5% | 81.5% | 77.8% | 72.7%  | 71.4% | 93.8% | 100.0% |
| 世羅町   | 81.5% | 65.8% | 28.2% | 37.5% | 43.3% | 67.0% | 63.2%  | 72.2% | 63.4% | 75.4%  |
| 神石高原町 | 66.0% | 71.7% | 73.0% | 67.4% | 82.6% | 76.5% | 69.4%  | 68.2% | 55.6% | 91.2%  |





# 広島市



#### 竹原市



### 広島県



# 呉市



#### 三原市

























#### 府中町



#### 熊野町



#### 安芸太田町



### 大崎上島町



# 神石高原町



#### 海田町



#### 坂町



#### 北広島町



### 世羅町