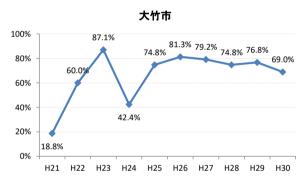

### 【大腸がん】精検受診率の推移

| 大腸    | H21   | H22   | H23   | H24   | H25   | H26   | H27    | H28   | H29   | H30    |
|-------|-------|-------|-------|-------|-------|-------|--------|-------|-------|--------|
| 全国    | 63.2% | 63.6% | 62.8% | 64.4% | 65.9% | 66.9% | 68.8%  | 69.5% | 69.7% | 70.3%  |
| 広島県   | 64.9% | 64.9% | 67.4% | 63.4% | 59.3% | 66.4% | 70.4%  | 69.7% | 68.3% | 72.2%  |
| 広島市   | 61.3% | 61.7% | 70.1% | 58.0% | 42.6% | 61.4% | 68.1%  | 73.9% | 69.7% | 72.1%  |
| 呉市    | 77.5% | 76.0% | 88.1% | 90.0% | 89.5% | 85.7% | 85.4%  | 74.7% | 76.1% | 72.0%  |
| 竹原市   | 84.6% | 75.0% | 54.5% | 44.4% | 55.4% | 60.0% | 68.6%  | 72.4% | 73.3% | 76.3%  |
| 三原市   | 83.7% | 79.6% | 70.1% | 73.6% | 78.6% | 77.0% | 82.0%  | 80.6% | 69.7% | 70.6%  |
| 尾道市   | 57.4% | 51.7% | 47.2% | 59.2% | 68.9% | 64.3% | 70.5%  | 69.3% | 74.6% | 70.2%  |
| 福山市   | 74.0% | 76.3% | 72.9% | 73.2% | 73.8% | 76.2% | 75.5%  | 74.8% | 70.4% | 77.4%  |
| 府中市   | 70.0% | 70.0% | 67.4% | 74.3% | 72.3% | 65.9% | 51.3%  | 39.4% | 59.6% | 57.7%  |
| 三次市   | 67.2% | 68.0% | 47.6% | 41.0% | 49.7% | 39.3% | 31.1%  | 28.9% | 40.4% | 54.1%  |
| 庄原市   | 23.4% | 46.7% | 46.1% | 29.3% | 19.4% | 31.1% | 52.7%  | 49.5% | 49.4% | 60.3%  |
| 大竹市   | 18.8% | 60.0% | 87.1% | 42.4% | 74.8% | 81.3% | 79.2%  | 74.8% | 76.8% | 69.0%  |
| 東広島市  | 67.3% | 65.2% | 69.9% | 76.7% | 77.7% | 74.4% | 81.7%  | 79.2% | 74.3% | 83.8%  |
| 廿日市市  | 58.8% | 62.1% | 59.7% | 72.6% | 71.5% | 70.6% | 72.0%  | 67.3% | 70.0% | 80.4%  |
| 安芸高田市 | 44.9% | 25.6% | 51.9% | 56.8% | 52.8% | 54.2% | 63.1%  | 68.6% | 43.3% | 52.3%  |
| 江田島市  | 94.1% | 76.0% | 78.9% | 92.7% | 92.9% | 85.1% | 100.0% | 39.1% | 53.8% | 60.7%  |
| 府中町   | 93.8% | 94.3% | 84.9% | 82.8% | 68.1% | 72.2% | 56.9%  | 61.2% | 55.2% | 68.5%  |
| 海田町   | 66.7% | 70.8% | 65.9% | 80.8% | 87.2% | 80.6% | 83.8%  | 72.4% | 61.6% | 78.7%  |
| 熊野町   | 79.0% | 74.1% | 72.6% | 76.7% | 69.4% | 73.4% | 86.1%  | 88.7% | 81.0% | 80.6%  |
| 坂町    | 60.0% | 30.0% | 72.7% | 24.0% | 65.4% | 66.7% | 46.3%  | 65.2% | 63.2% | 66.7%  |
| 安芸太田町 | 70.4% | 76.2% | 52.4% | 59.5% | 59.5% | 80.0% | 33.3%  | 28.2% | 20.8% | 28.0%  |
| 北広島町  | 66.7% | 38.6% | 49.1% | 61.7% | 66.7% | 76.7% | 84.4%  | 19.3% | 63.8% | 66.2%  |
| 大崎上島町 | 92.3% | 87.1% | 71.4% | 90.5% | 81.5% | 77.8% | 72.7%  | 71.4% | 93.8% | 100.0% |
| 世羅町   | 81.5% | 65.8% | 28.2% | 37.5% | 43.3% | 67.0% | 63.2%  | 72.2% | 63.4% | 75.4%  |
| 神石高原町 | 66.0% | 71.7% | 73.0% | 67.4% | 82.6% | 76.5% | 69.4%  | 68.2% | 55.6% | 91.2%  |