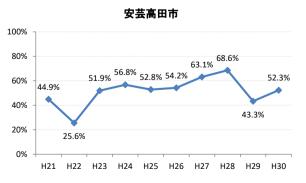

### 【大腸がん】精検受診率の推移

| 大腸    | H21   | H22   | H23   | H24   | H25   | H26   | H27    | H28   | H29   | H30    |
|-------|-------|-------|-------|-------|-------|-------|--------|-------|-------|--------|
| 全国    | 63.2% | 63.6% | 62.8% | 64.4% | 65.9% | 66.9% | 68.8%  | 69.5% | 69.7% | 70.3%  |
| 広島県   | 64.9% | 64.9% | 67.4% | 63.4% | 59.3% | 66.4% | 70.4%  | 69.7% | 68.3% | 72.2%  |
| 広島市   | 61.3% | 61.7% | 70.1% | 58.0% | 42.6% | 61.4% | 68.1%  | 73.9% | 69.7% | 72.1%  |
| 呉市    | 77.5% | 76.0% | 88.1% | 90.0% | 89.5% | 85.7% | 85.4%  | 74.7% | 76.1% | 72.0%  |
| 竹原市   | 84.6% | 75.0% | 54.5% | 44.4% | 55.4% | 60.0% | 68.6%  | 72.4% | 73.3% | 76.3%  |
| 三原市   | 83.7% | 79.6% | 70.1% | 73.6% | 78.6% | 77.0% | 82.0%  | 80.6% | 69.7% | 70.6%  |
| 尾道市   | 57.4% | 51.7% | 47.2% | 59.2% | 68.9% | 64.3% | 70.5%  | 69.3% | 74.6% | 70.2%  |
| 福山市   | 74.0% | 76.3% | 72.9% | 73.2% | 73.8% | 76.2% | 75.5%  | 74.8% | 70.4% | 77.4%  |
| 府中市   | 70.0% | 70.0% | 67.4% | 74.3% | 72.3% | 65.9% | 51.3%  | 39.4% | 59.6% | 57.7%  |
| 三次市   | 67.2% | 68.0% | 47.6% | 41.0% | 49.7% | 39.3% | 31.1%  | 28.9% | 40.4% | 54.1%  |
| 庄原市   | 23.4% | 46.7% | 46.1% | 29.3% | 19.4% | 31.1% | 52.7%  | 49.5% | 49.4% | 60.3%  |
| 大竹市   | 18.8% | 60.0% | 87.1% | 42.4% | 74.8% | 81.3% | 79.2%  | 74.8% | 76.8% | 69.0%  |
| 東広島市  | 67.3% | 65.2% | 69.9% | 76.7% | 77.7% | 74.4% | 81.7%  | 79.2% | 74.3% | 83.8%  |
| 廿日市市  | 58.8% | 62.1% | 59.7% | 72.6% | 71.5% | 70.6% | 72.0%  | 67.3% | 70.0% | 80.4%  |
| 安芸高田市 | 44.9% | 25.6% | 51.9% | 56.8% | 52.8% | 54.2% | 63.1%  | 68.6% | 43.3% | 52.3%  |
| 江田島市  | 94.1% | 76.0% | 78.9% | 92.7% | 92.9% | 85.1% | 100.0% | 39.1% | 53.8% | 60.7%  |
| 府中町   | 93.8% | 94.3% | 84.9% | 82.8% | 68.1% | 72.2% | 56.9%  | 61.2% | 55.2% | 68.5%  |
| 海田町   | 66.7% | 70.8% | 65.9% | 80.8% | 87.2% | 80.6% | 83.8%  | 72.4% | 61.6% | 78.7%  |
| 熊野町   | 79.0% | 74.1% | 72.6% | 76.7% | 69.4% | 73.4% | 86.1%  | 88.7% | 81.0% | 80.6%  |
| 坂町    | 60.0% | 30.0% | 72.7% | 24.0% | 65.4% | 66.7% | 46.3%  | 65.2% | 63.2% | 66.7%  |
| 安芸太田町 | 70.4% | 76.2% | 52.4% | 59.5% | 59.5% | 80.0% | 33.3%  | 28.2% | 20.8% | 28.0%  |
| 北広島町  | 66.7% | 38.6% | 49.1% | 61.7% | 66.7% | 76.7% | 84.4%  | 19.3% | 63.8% | 66.2%  |
| 大崎上島町 | 92.3% | 87.1% | 71.4% | 90.5% | 81.5% | 77.8% | 72.7%  | 71.4% | 93.8% | 100.0% |
| 世羅町   | 81.5% | 65.8% | 28.2% | 37.5% | 43.3% | 67.0% | 63.2%  | 72.2% | 63.4% | 75.4%  |
| 神石高原町 | 66.0% | 71.7% | 73.0% | 67.4% | 82.6% | 76.5% | 69.4%  | 68.2% | 55.6% | 91.2%  |