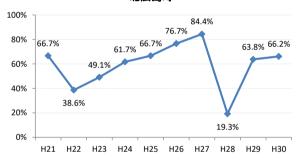

4.1% | 72.6% | 76.7% | 69.4% | 73.4% | 86.1%  | 88.7% | 81.0% | 80.6%  |
| 坂町    | 60.0% | 30.0% | 72.7% | 24.0% | 65.4% | 66.7% | 46.3%  | 65.2% | 63.2% | 66.7%  |
| 安芸太田町 | 70.4% | 76.2% | 52.4% | 59.5% | 59.5% | 80.0% | 33.3%  | 28.2% | 20.8% | 28.0%  |
| 北広島町  | 66.7% | 38.6% | 49.1% | 61.7% | 66.7% | 76.7% | 84.4%  | 19.3% | 63.8% | 66.2%  |
| 大崎上島町 | 92.3% | 87.1% | 71.4% | 90.5% | 81.5% | 77.8% | 72.7%  | 71.4% | 93.8% | 100.0% |
| 世羅町   | 81.5% | 65.8% | 28.2% | 37.5% | 43.3% | 67.0% | 63.2%  | 72.2% | 63.4% | 75.4%  |
| 神石高原町 | 66.0% | 71.7% | 73.0% | 67.4% | 82.6% | 76.5% | 69.4%  | 68.2% | 55.6% | 91.2%  |





# 広島市



#### 竹原市



### 広島県



# 呉市



#### 三原市

























#### 府中町



#### 熊野町



#### 安芸太田町



### 大崎上島町



# 神石高原町



#### 海田町



#### 坂町



#### 北広島町



### 世羅町