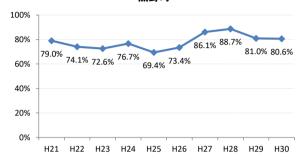

### 【大腸がん】精検受診率の推移

| 大腸    | H21   | H22   | H23   | H24   | H25   | H26   | H27    | H28   | H29   | H30    |
|-------|-------|-------|-------|-------|-------|-------|--------|-------|-------|--------|
| 全国    | 63.2% | 63.6% | 62.8% | 64.4% | 65.9% | 66.9% | 68.8%  | 69.5% | 69.7% | 70.3%  |
| 広島県   | 64.9% | 64.9% | 67.4% | 63.4% | 59.3% | 66.4% | 70.4%  | 69.7% | 68.3% | 72.2%  |
| 広島市   | 61.3% | 61.7% | 70.1% | 58.0% | 42.6% | 61.4% | 68.1%  | 73.9% | 69.7% | 72.1%  |
| 呉市    | 77.5% | 76.0% | 88.1% | 90.0% | 89.5% | 85.7% | 85.4%  | 74.7% | 76.1% | 72.0%  |
| 竹原市   | 84.6% | 75.0% | 54.5% | 44.4% | 55.4% | 60.0% | 68.6%  | 72.4% | 73.3% | 76.3%  |
| 三原市   | 83.7% | 79.6% | 70.1% | 73.6% | 78.6% | 77.0% | 82.0%  | 80.6% | 69.7% | 70.6%  |
| 尾道市   | 57.4% | 51.7% | 47.2% | 59.2% | 68.9% | 64.3% | 70.5%  | 69.3% | 74.6% | 70.2%  |
| 福山市   | 74.0% | 76.3% | 72.9% | 73.2% | 73.8% | 76.2% | 75.5%  | 74.8% | 70.4% | 77.4%  |
| 府中市   | 70.0% | 70.0% | 67.4% | 74.3% | 72.3% | 65.9% | 51.3%  | 39.4% | 59.6% | 57.7%  |
| 三次市   | 67.2% | 68.0% | 47.6% | 41.0% | 49.7% | 39.3% | 31.1%  | 28.9% | 40.4% | 54.1%  |
| 庄原市   | 23.4% | 46.7% | 46.1% | 29.3% | 19.4% | 31.1% | 52.7%  | 49.5% | 49.4% | 60.3%  |
| 大竹市   | 18.8% | 60.0% | 87.1% | 42.4% | 74.8% | 81.3% | 79.2%  | 74.8% | 76.8% | 69.0%  |
| 東広島市  | 67.3% | 65.2% | 69.9% | 76.7% | 77.7% | 74.4% | 81.7%  | 79.2% | 74.3% | 83.8%  |
| 廿日市市  | 58.8% | 62.1% | 59.7% | 72.6% | 71.5% | 70.6% | 72.0%  | 67.3% | 70.0% | 80.4%  |
| 安芸高田市 | 44.9% | 25.6% | 51.9% | 56.8% | 52.8% | 54.2% | 63.1%  | 68.6% | 43.3% | 52.3%  |
| 江田島市  | 94.1% | 76.0% | 78.9% | 92.7% | 92.9% | 85.1% | 100.0% | 39.1% | 53.8% | 60.7%  |
| 府中町   | 93.8% | 94.3% | 84.9% | 82.8% | 68.1% | 72.2% | 56.9%  | 61.2% | 55.2% | 68.5%  |
| 海田町   | 66.7% | 70.8% | 65.9% | 80.8% | 87.2% | 80.6% | 83.8%  | 72.4% | 61.6% | 78.7%  |
| 熊野町   | 79.0% | 74.1% | 72.6% | 76.7% | 69.4% | 73.4% | 86.1%  | 88.7% | 81.0% | 80.6%  |
| 坂町    | 60.0% | 30.0% | 72.7% | 24.0% | 65.4% | 66.7% | 46.3%  | 65.2% | 63.2% | 66.7%  |
| 安芸太田町 | 70.4% | 76.2% | 52.4% | 59.5% | 59.5% | 80.0% | 33.3%  | 28.2% | 20.8% | 28.0%  |
| 北広島町  | 66.7% | 38.6% | 49.1% | 61.7% | 66.7% | 76.7% | 84.4%  | 19.3% | 63.8% | 66.2%  |
| 大崎上島町 | 92.3% | 87.1% | 71.4% | 90.5% | 81.5% | 77.8% | 72.7%  | 71.4% | 93.8% | 100.0% |
| 世羅町   | 81.5% | 65.8% | 28.2% | 37.5% | 43.3% | 67.0% | 63.2%  | 72.2% | 63.4% | 75.4%  |
| 神石高原町 | 66.0% | 71.7% | 73.0% | 67.4% | 82.6% | 76.5% | 69.4%  | 68.2% | 55.6% | 91.2%  |

#### 熊野町