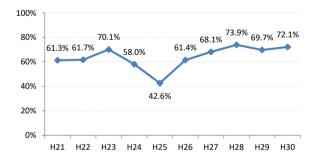

### 【大腸がん】精検受診率の推移

| 大腸    | H21   | H22   | H23   | H24   | H25   | H26   | H27    | H28   | H29   | H30    |
|-------|-------|-------|-------|-------|-------|-------|--------|-------|-------|--------|
| 全国    | 63.2% | 63.6% | 62.8% | 64.4% | 65.9% | 66.9% | 68.8%  | 69.5% | 69.7% | 70.3%  |
| 広島県   | 64.9% | 64.9% | 67.4% | 63.4% | 59.3% | 66.4% | 70.4%  | 69.7% | 68.3% | 72.2%  |
| 広島市   | 61.3% | 61.7% | 70.1% | 58.0% | 42.6% | 61.4% | 68.1%  | 73.9% | 69.7% | 72.1%  |
| 呉市    | 77.5% | 76.0% | 88.1% | 90.0% | 89.5% | 85.7% | 85.4%  | 74.7% | 76.1% | 72.0%  |
| 竹原市   | 84.6% | 75.0% | 54.5% | 44.4% | 55.4% | 60.0% | 68.6%  | 72.4% | 73.3% | 76.3%  |
| 三原市   | 83.7% | 79.6% | 70.1% | 73.6% | 78.6% | 77.0% | 82.0%  | 80.6% | 69.7% | 70.6%  |
| 尾道市   | 57.4% | 51.7% | 47.2% | 59.2% | 68.9% | 64.3% | 70.5%  | 69.3% | 74.6% | 70.2%  |
| 福山市   | 74.0% | 76.3% | 72.9% | 73.2% | 73.8% | 76.2% | 75.5%  | 74.8% | 70.4% | 77.4%  |
| 府中市   | 70.0% | 70.0% | 67.4% | 74.3% | 72.3% | 65.9% | 51.3%  | 39.4% | 59.6% | 57.7%  |
| 三次市   | 67.2% | 68.0% | 47.6% | 41.0% | 49.7% | 39.3% | 31.1%  | 28.9% | 40.4% | 54.1%  |
| 庄原市   | 23.4% | 46.7% | 46.1% | 29.3% | 19.4% | 31.1% | 52.7%  | 49.5% | 49.4% | 60.3%  |
| 大竹市   | 18.8% | 60.0% | 87.1% | 42.4% | 74.8% | 81.3% | 79.2%  | 74.8% | 76.8% | 69.0%  |
| 東広島市  | 67.3% | 65.2% | 69.9% | 76.7% | 77.7% | 74.4% | 81.7%  | 79.2% | 74.3% | 83.8%  |
| 廿日市市  | 58.8% | 62.1% | 59.7% | 72.6% | 71.5% | 70.6% | 72.0%  | 67.3% | 70.0% | 80.4%  |
| 安芸高田市 | 44.9% | 25.6% | 51.9% | 56.8% | 52.8% | 54.2% | 63.1%  | 68.6% | 43.3% | 52.3%  |
| 江田島市  | 94.1% | 76.0% | 78.9% | 92.7% | 92.9% | 85.1% | 100.0% | 39.1% | 53.8% | 60.7%  |
| 府中町   | 93.8% | 94.3% | 84.9% | 82.8% | 68.1% | 72.2% | 56.9%  | 61.2% | 55.2% | 68.5%  |
| 海田町   | 66.7% | 70.8% | 65.9% | 80.8% | 87.2% | 80.6% | 83.8%  | 72.4% | 61.6% | 78.7%  |
| 熊野町   | 79.0% | 74.1% | 72.6% | 76.7% | 69.4% | 73.4% | 86.1%  | 88.7% | 81.0% | 80.6%  |
| 坂町    | 60.0% | 30.0% | 72.7% | 24.0% | 65.4% | 66.7% | 46.3%  | 65.2% | 63.2% | 66.7%  |
| 安芸太田町 | 70.4% | 76.2% | 52.4% | 59.5% | 59.5% | 80.0% | 33.3%  | 28.2% | 20.8% | 28.0%  |
| 北広島町  | 66.7% | 38.6% | 49.1% | 61.7% | 66.7% | 76.7% | 84.4%  | 19.3% | 63.8% | 66.2%  |
| 大崎上島町 | 92.3% | 87.1% | 71.4% | 90.5% | 81.5% | 77.8% | 72.7%  | 71.4% | 93.8% | 100.0% |
| 世羅町   | 81.5% | 65.8% | 28.2% | 37.5% | 43.3% | 67.0% | 63.2%  | 72.2% | 63.4% | 75.4%  |
| 神石高原町 | 66.0% | 71.7% | 73.0% | 67.4% | 82.6% | 76.5% | 69.4%  | 68.2% | 55.6% | 91.2%  |

#### 竹原市