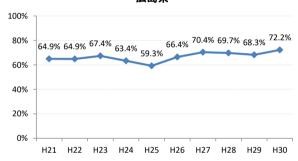

### 広島県

### 【大腸がん】精検受診率の推移

| 大腸    | H21   | H22   | H23   | H24   | H25   | H26   | H27    | H28   | H29   | H30    |
|-------|-------|-------|-------|-------|-------|-------|--------|-------|-------|--------|
| 全国    | 63.2% | 63.6% | 62.8% | 64.4% | 65.9% | 66.9% | 68.8%  | 69.5% | 69.7% | 70.3%  |
| 広島県   | 64.9% | 64.9% | 67.4% | 63.4% | 59.3% | 66.4% | 70.4%  | 69.7% | 68.3% | 72.2%  |
| 広島市   | 61.3% | 61.7% | 70.1% | 58.0% | 42.6% | 61.4% | 68.1%  | 73.9% | 69.7% | 72.1%  |
| 呉市    | 77.5% | 76.0% | 88.1% | 90.0% | 89.5% | 85.7% | 85.4%  | 74.7% | 76.1% | 72.0%  |
| 竹原市   | 84.6% | 75.0% | 54.5% | 44.4% | 55.4% | 60.0% | 68.6%  | 72.4% | 73.3% | 76.3%  |
| 三原市   | 83.7% | 79.6% | 70.1% | 73.6% | 78.6% | 77.0% | 82.0%  | 80.6% | 69.7% | 70.6%  |
| 尾道市   | 57.4% | 51.7% | 47.2% | 59.2% | 68.9% | 64.3% | 70.5%  | 69.3% | 74.6% | 70.2%  |
| 福山市   | 74.0% | 76.3% | 72.9% | 73.2% | 73.8% | 76.2% | 75.5%  | 74.8% | 70.4% | 77.4%  |
| 府中市   | 70.0% | 70.0% | 67.4% | 74.3% | 72.3% | 65.9% | 51.3%  | 39.4% | 59.6% | 57.7%  |
| 三次市   | 67.2% | 68.0% | 47.6% | 41.0% | 49.7% | 39.3% | 31.1%  | 28.9% | 40.4% | 54.1%  |
| 庄原市   | 23.4% | 46.7% | 46.1% | 29.3% | 19.4% | 31.1% | 52.7%  | 49.5% | 49.4% | 60.3%  |
| 大竹市   | 18.8% | 60.0% | 87.1% | 42.4% | 74.8% | 81.3% | 79.2%  | 74.8% | 76.8% | 69.0%  |
| 東広島市  | 67.3% | 65.2% | 69.9% | 76.7% | 77.7% | 74.4% | 81.7%  | 79.2% | 74.3% | 83.8%  |
| 廿日市市  | 58.8% | 62.1% | 59.7% | 72.6% | 71.5% | 70.6% | 72.0%  | 67.3% | 70.0% | 80.4%  |
| 安芸高田市 | 44.9% | 25.6% | 51.9% | 56.8% | 52.8% | 54.2% | 63.1%  | 68.6% | 43.3% | 52.3%  |
| 江田島市  | 94.1% | 76.0% | 78.9% | 92.7% | 92.9% | 85.1% | 100.0% | 39.1% | 53.8% | 60.7%  |
| 府中町   | 93.8% | 94.3% | 84.9% | 82.8% | 68.1% | 72.2% | 56.9%  | 61.2% | 55.2% | 68.5%  |
| 海田町   | 66.7% | 70.8% | 65.9% | 80.8% | 87.2% | 80.6% | 83.8%  | 72.4% | 61.6% | 78.7%  |
| 熊野町   | 79.0% | 74.1% | 72.6% | 76.7% | 69.4% | 73.4% | 86.1%  | 88.7% | 81.0% | 80.6%  |
| 坂町    | 60.0% | 30.0% | 72.7% | 24.0% | 65.4% | 66.7% | 46.3%  | 65.2% | 63.2% | 66.7%  |
| 安芸太田町 | 70.4% | 76.2% | 52.4% | 59.5% | 59.5% | 80.0% | 33.3%  | 28.2% | 20.8% | 28.0%  |
| 北広島町  | 66.7% | 38.6% | 49.1% | 61.7% | 66.7% | 76.7% | 84.4%  | 19.3% | 63.8% | 66.2%  |
| 大崎上島町 | 92.3% | 87.1% | 71.4% | 90.5% | 81.5% | 77.8% | 72.7%  | 71.4% | 93.8% | 100.0% |
| 世羅町   | 81.5% | 65.8% | 28.2% | 37.5% | 43.3% | 67.0% | 63.2%  | 72.2% | 63.4% | 75.4%  |
| 神石高原町 | 66.0% | 71.7% | 73.0% | 67.4% | 82.6% | 76.5% | 69.4%  | 68.2% | 55.6% | 91.2%  |