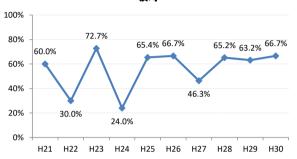

| 79.0% | 74.1% | 72.6% | 76.7% | 69.4% | 73.4% | 86.1%  | 88.7% | 81.0% | 80.6%  |
| 坂町    | 60.0% | 30.0% | 72.7% | 24.0% | 65.4% | 66.7% | 46.3%  | 65.2% | 63.2% | 66.7%  |
| 安芸太田町 | 70.4% | 76.2% | 52.4% | 59.5% | 59.5% | 80.0% | 33.3%  | 28.2% | 20.8% | 28.0%  |
| 北広島町  | 66.7% | 38.6% | 49.1% | 61.7% | 66.7% | 76.7% | 84.4%  | 19.3% | 63.8% | 66.2%  |
| 大崎上島町 | 92.3% | 87.1% | 71.4% | 90.5% | 81.5% | 77.8% | 72.7%  | 71.4% | 93.8% | 100.0% |
| 世羅町   | 81.5% | 65.8% | 28.2% | 37.5% | 43.3% | 67.0% | 63.2%  | 72.2% | 63.4% | 75.4%  |
| 神石高原町 | 66.0% | 71.7% | 73.0% | 67.4% | 82.6% | 76.5% | 69.4%  | 68.2% | 55.6% | 91.2%  |





# 広島市



#### 竹原市



### 広島県



# 呉市



#### 三原市

























#### 府中町



#### 熊野町



#### 安芸太田町



### 大崎上島町



# 神石高原町



#### 海田町



#### 坂町



#### 北広島町



### 世羅町