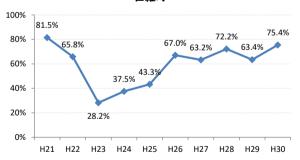

% | 76.7% | 69.4% | 73.4% | 86.1%  | 88.7% | 81.0% | 80.6%  |
| 坂町    | 60.0% | 30.0% | 72.7% | 24.0% | 65.4% | 66.7% | 46.3%  | 65.2% | 63.2% | 66.7%  |
| 安芸太田町 | 70.4% | 76.2% | 52.4% | 59.5% | 59.5% | 80.0% | 33.3%  | 28.2% | 20.8% | 28.0%  |
| 北広島町  | 66.7% | 38.6% | 49.1% | 61.7% | 66.7% | 76.7% | 84.4%  | 19.3% | 63.8% | 66.2%  |
| 大崎上島町 | 92.3% | 87.1% | 71.4% | 90.5% | 81.5% | 77.8% | 72.7%  | 71.4% | 93.8% | 100.0% |
| 世羅町   | 81.5% | 65.8% | 28.2% | 37.5% | 43.3% | 67.0% | 63.2%  | 72.2% | 63.4% | 75.4%  |
| 神石高原町 | 66.0% | 71.7% | 73.0% | 67.4% | 82.6% | 76.5% | 69.4%  | 68.2% | 55.6% | 91.2%  |





# 広島市



#### 竹原市



### 広島県



# 呉市



#### 三原市

























#### 府中町



#### 熊野町



#### 安芸太田町



### 大崎上島町



# 神石高原町



#### 海田町



#### 坂町



#### 北広島町



### 世羅町