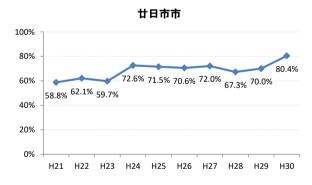

### 【大腸がん】精検受診率の推移

| 大腸    | H21   | H22   | H23   | H24   | H25   | H26   | H27    | H28   | H29   | H30    |
|-------|-------|-------|-------|-------|-------|-------|--------|-------|-------|--------|
| 全国    | 63.2% | 63.6% | 62.8% | 64.4% | 65.9% | 66.9% | 68.8%  | 69.5% | 69.7% | 70.3%  |
| 広島県   | 64.9% | 64.9% | 67.4% | 63.4% | 59.3% | 66.4% | 70.4%  | 69.7% | 68.3% | 72.2%  |
| 広島市   | 61.3% | 61.7% | 70.1% | 58.0% | 42.6% | 61.4% | 68.1%  | 73.9% | 69.7% | 72.1%  |
| 呉市    | 77.5% | 76.0% | 88.1% | 90.0% | 89.5% | 85.7% | 85.4%  | 74.7% | 76.1% | 72.0%  |
| 竹原市   | 84.6% | 75.0% | 54.5% | 44.4% | 55.4% | 60.0% | 68.6%  | 72.4% | 73.3% | 76.3%  |
| 三原市   | 83.7% | 79.6% | 70.1% | 73.6% | 78.6% | 77.0% | 82.0%  | 80.6% | 69.7% | 70.6%  |
| 尾道市   | 57.4% | 51.7% | 47.2% | 59.2% | 68.9% | 64.3% | 70.5%  | 69.3% | 74.6% | 70.2%  |
| 福山市   | 74.0% | 76.3% | 72.9% | 73.2% | 73.8% | 76.2% | 75.5%  | 74.8% | 70.4% | 77.4%  |
| 府中市   | 70.0% | 70.0% | 67.4% | 74.3% | 72.3% | 65.9% | 51.3%  | 39.4% | 59.6% | 57.7%  |
| 三次市   | 67.2% | 68.0% | 47.6% | 41.0% | 49.7% | 39.3% | 31.1%  | 28.9% | 40.4% | 54.1%  |
| 庄原市   | 23.4% | 46.7% | 46.1% | 29.3% | 19.4% | 31.1% | 52.7%  | 49.5% | 49.4% | 60.3%  |
| 大竹市   | 18.8% | 60.0% | 87.1% | 42.4% | 74.8% | 81.3% | 79.2%  | 74.8% | 76.8% | 69.0%  |
| 東広島市  | 67.3% | 65.2% | 69.9% | 76.7% | 77.7% | 74.4% | 81.7%  | 79.2% | 74.3% | 83.8%  |
| 廿日市市  | 58.8% | 62.1% | 59.7% | 72.6% | 71.5% | 70.6% | 72.0%  | 67.3% | 70.0% | 80.4%  |
| 安芸高田市 | 44.9% | 25.6% | 51.9% | 56.8% | 52.8% | 54.2% | 63.1%  | 68.6% | 43.3% | 52.3%  |
| 江田島市  | 94.1% | 76.0% | 78.9% | 92.7% | 92.9% | 85.1% | 100.0% | 39.1% | 53.8% | 60.7%  |
| 府中町   | 93.8% | 94.3% | 84.9% | 82.8% | 68.1% | 72.2% | 56.9%  | 61.2% | 55.2% | 68.5%  |
| 海田町   | 66.7% | 70.8% | 65.9% | 80.8% | 87.2% | 80.6% | 83.8%  | 72.4% | 61.6% | 78.7%  |
| 熊野町   | 79.0% | 74.1% | 72.6% | 76.7% | 69.4% | 73.4% | 86.1%  | 88.7% | 81.0% | 80.6%  |
| 坂町    | 60.0% | 30.0% | 72.7% | 24.0% | 65.4% | 66.7% | 46.3%  | 65.2% | 63.2% | 66.7%  |
| 安芸太田町 | 70.4% | 76.2% | 52.4% | 59.5% | 59.5% | 80.0% | 33.3%  | 28.2% | 20.8% | 28.0%  |
| 北広島町  | 66.7% | 38.6% | 49.1% | 61.7% | 66.7% | 76.7% | 84.4%  | 19.3% | 63.8% | 66.2%  |
| 大崎上島町 | 92.3% | 87.1% | 71.4% | 90.5% | 81.5% | 77.8% | 72.7%  | 71.4% | 93.8% | 100.0% |
| 世羅町   | 81.5% | 65.8% | 28.2% | 37.5% | 43.3% | 67.0% | 63.2%  | 72.2% | 63.4% | 75.4%  |
| 神石高原町 | 66.0% | 71.7% | 73.0% | 67.4% | 82.6% | 76.5% | 69.4%  | 68.2% | 55.6% | 91.2%  |