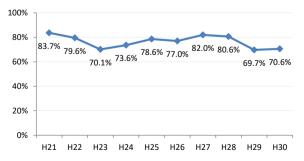

#### 三原市

### 【大腸がん】精検受診率の推移

| 大腸    | H21   | H22   | H23   | H24   | H25   | H26   | H27    | H28   | H29   | H30    |
|-------|-------|-------|-------|-------|-------|-------|--------|-------|-------|--------|
| 全国    | 63.2% | 63.6% | 62.8% | 64.4% | 65.9% | 66.9% | 68.8%  | 69.5% | 69.7% | 70.3%  |
| 広島県   | 64.9% | 64.9% | 67.4% | 63.4% | 59.3% | 66.4% | 70.4%  | 69.7% | 68.3% | 72.2%  |
| 広島市   | 61.3% | 61.7% | 70.1% | 58.0% | 42.6% | 61.4% | 68.1%  | 73.9% | 69.7% | 72.1%  |
| 呉市    | 77.5% | 76.0% | 88.1% | 90.0% | 89.5% | 85.7% | 85.4%  | 74.7% | 76.1% | 72.0%  |
| 竹原市   | 84.6% | 75.0% | 54.5% | 44.4% | 55.4% | 60.0% | 68.6%  | 72.4% | 73.3% | 76.3%  |
| 三原市   | 83.7% | 79.6% | 70.1% | 73.6% | 78.6% | 77.0% | 82.0%  | 80.6% | 69.7% | 70.6%  |
| 尾道市   | 57.4% | 51.7% | 47.2% | 59.2% | 68.9% | 64.3% | 70.5%  | 69.3% | 74.6% | 70.2%  |
| 福山市   | 74.0% | 76.3% | 72.9% | 73.2% | 73.8% | 76.2% | 75.5%  | 74.8% | 70.4% | 77.4%  |
| 府中市   | 70.0% | 70.0% | 67.4% | 74.3% | 72.3% | 65.9% | 51.3%  | 39.4% | 59.6% | 57.7%  |
| 三次市   | 67.2% | 68.0% | 47.6% | 41.0% | 49.7% | 39.3% | 31.1%  | 28.9% | 40.4% | 54.1%  |
| 庄原市   | 23.4% | 46.7% | 46.1% | 29.3% | 19.4% | 31.1% | 52.7%  | 49.5% | 49.4% | 60.3%  |
| 大竹市   | 18.8% | 60.0% | 87.1% | 42.4% | 74.8% | 81.3% | 79.2%  | 74.8% | 76.8% | 69.0%  |
| 東広島市  | 67.3% | 65.2% | 69.9% | 76.7% | 77.7% | 74.4% | 81.7%  | 79.2% | 74.3% | 83.8%  |
| 廿日市市  | 58.8% | 62.1% | 59.7% | 72.6% | 71.5% | 70.6% | 72.0%  | 67.3% | 70.0% | 80.4%  |
| 安芸高田市 | 44.9% | 25.6% | 51.9% | 56.8% | 52.8% | 54.2% | 63.1%  | 68.6% | 43.3% | 52.3%  |
| 江田島市  | 94.1% | 76.0% | 78.9% | 92.7% | 92.9% | 85.1% | 100.0% | 39.1% | 53.8% | 60.7%  |
| 府中町   | 93.8% | 94.3% | 84.9% | 82.8% | 68.1% | 72.2% | 56.9%  | 61.2% | 55.2% | 68.5%  |
| 海田町   | 66.7% | 70.8% | 65.9% | 80.8% | 87.2% | 80.6% | 83.8%  | 72.4% | 61.6% | 78.7%  |
| 熊野町   | 79.0% | 74.1% | 72.6% | 76.7% | 69.4% | 73.4% | 86.1%  | 88.7% | 81.0% | 80.6%  |
| 坂町    | 60.0% | 30.0% | 72.7% | 24.0% | 65.4% | 66.7% | 46.3%  | 65.2% | 63.2% | 66.7%  |
| 安芸太田町 | 70.4% | 76.2% | 52.4% | 59.5% | 59.5% | 80.0% | 33.3%  | 28.2% | 20.8% | 28.0%  |
| 北広島町  | 66.7% | 38.6% | 49.1% | 61.7% | 66.7% | 76.7% | 84.4%  | 19.3% | 63.8% | 66.2%  |
| 大崎上島町 | 92.3% | 87.1% | 71.4% | 90.5% | 81.5% | 77.8% | 72.7%  | 71.4% | 93.8% | 100.0% |
| 世羅町   | 81.5% | 65.8% | 28.2% | 37.5% | 43.3% | 67.0% | 63.2%  | 72.2% | 63.4% | 75.4%  |
| 神石高原町 | 66.0% | 71.7% | 73.0% | 67.4% | 82.6% | 76.5% | 69.4%  | 68.2% | 55.6% | 91.2%  |