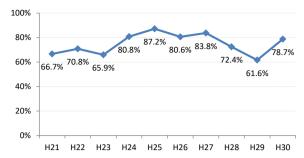

%  |
| 熊野町   | 79.0% | 74.1% | 72.6% | 76.7% | 69.4% | 73.4% | 86.1%  | 88.7% | 81.0% | 80.6%  |
| 坂町    | 60.0% | 30.0% | 72.7% | 24.0% | 65.4% | 66.7% | 46.3%  | 65.2% | 63.2% | 66.7%  |
| 安芸太田町 | 70.4% | 76.2% | 52.4% | 59.5% | 59.5% | 80.0% | 33.3%  | 28.2% | 20.8% | 28.0%  |
| 北広島町  | 66.7% | 38.6% | 49.1% | 61.7% | 66.7% | 76.7% | 84.4%  | 19.3% | 63.8% | 66.2%  |
| 大崎上島町 | 92.3% | 87.1% | 71.4% | 90.5% | 81.5% | 77.8% | 72.7%  | 71.4% | 93.8% | 100.0% |
| 世羅町   | 81.5% | 65.8% | 28.2% | 37.5% | 43.3% | 67.0% | 63.2%  | 72.2% | 63.4% | 75.4%  |
| 神石高原町 | 66.0% | 71.7% | 73.0% | 67.4% | 82.6% | 76.5% | 69.4%  | 68.2% | 55.6% | 91.2%  |





# 広島市



#### 竹原市



### 広島県



# 呉市



#### 三原市

























#### 府中町



#### 熊野町



#### 安芸太田町



### 大崎上島町



# 神石高原町



#### 海田町



#### 坂町



#### 北広島町



### 世羅町