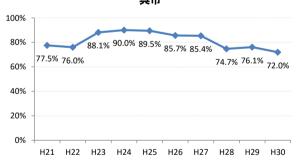

# 呉市

### 【大腸がん】精検受診率の推移

| 大腸    | H21   | H22   | H23   | H24   | H25   | H26   | H27    | H28   | H29   | H30    |
|-------|-------|-------|-------|-------|-------|-------|--------|-------|-------|--------|
| 全国    | 63.2% | 63.6% | 62.8% | 64.4% | 65.9% | 66.9% | 68.8%  | 69.5% | 69.7% | 70.3%  |
| 広島県   | 64.9% | 64.9% | 67.4% | 63.4% | 59.3% | 66.4% | 70.4%  | 69.7% | 68.3% | 72.2%  |
| 広島市   | 61.3% | 61.7% | 70.1% | 58.0% | 42.6% | 61.4% | 68.1%  | 73.9% | 69.7% | 72.1%  |
| 呉市    | 77.5% | 76.0% | 88.1% | 90.0% | 89.5% | 85.7% | 85.4%  | 74.7% | 76.1% | 72.0%  |
| 竹原市   | 84.6% | 75.0% | 54.5% | 44.4% | 55.4% | 60.0% | 68.6%  | 72.4% | 73.3% | 76.3%  |
| 三原市   | 83.7% | 79.6% | 70.1% | 73.6% | 78.6% | 77.0% | 82.0%  | 80.6% | 69.7% | 70.6%  |
| 尾道市   | 57.4% | 51.7% | 47.2% | 59.2% | 68.9% | 64.3% | 70.5%  | 69.3% | 74.6% | 70.2%  |
| 福山市   | 74.0% | 76.3% | 72.9% | 73.2% | 73.8% | 76.2% | 75.5%  | 74.8% | 70.4% | 77.4%  |
| 府中市   | 70.0% | 70.0% | 67.4% | 74.3% | 72.3% | 65.9% | 51.3%  | 39.4% | 59.6% | 57.7%  |
| 三次市   | 67.2% | 68.0% | 47.6% | 41.0% | 49.7% | 39.3% | 31.1%  | 28.9% | 40.4% | 54.1%  |
| 庄原市   | 23.4% | 46.7% | 46.1% | 29.3% | 19.4% | 31.1% | 52.7%  | 49.5% | 49.4% | 60.3%  |
| 大竹市   | 18.8% | 60.0% | 87.1% | 42.4% | 74.8% | 81.3% | 79.2%  | 74.8% | 76.8% | 69.0%  |
| 東広島市  | 67.3% | 65.2% | 69.9% | 76.7% | 77.7% | 74.4% | 81.7%  | 79.2% | 74.3% | 83.8%  |
| 廿日市市  | 58.8% | 62.1% | 59.7% | 72.6% | 71.5% | 70.6% | 72.0%  | 67.3% | 70.0% | 80.4%  |
| 安芸高田市 | 44.9% | 25.6% | 51.9% | 56.8% | 52.8% | 54.2% | 63.1%  | 68.6% | 43.3% | 52.3%  |
| 江田島市  | 94.1% | 76.0% | 78.9% | 92.7% | 92.9% | 85.1% | 100.0% | 39.1% | 53.8% | 60.7%  |
| 府中町   | 93.8% | 94.3% | 84.9% | 82.8% | 68.1% | 72.2% | 56.9%  | 61.2% | 55.2% | 68.5%  |
| 海田町   | 66.7% | 70.8% | 65.9% | 80.8% | 87.2% | 80.6% | 83.8%  | 72.4% | 61.6% | 78.7%  |
| 熊野町   | 79.0% | 74.1% | 72.6% | 76.7% | 69.4% | 73.4% | 86.1%  | 88.7% | 81.0% | 80.6%  |
| 坂町    | 60.0% | 30.0% | 72.7% | 24.0% | 65.4% | 66.7% | 46.3%  | 65.2% | 63.2% | 66.7%  |
| 安芸太田町 | 70.4% | 76.2% | 52.4% | 59.5% | 59.5% | 80.0% | 33.3%  | 28.2% | 20.8% | 28.0%  |
| 北広島町  | 66.7% | 38.6% | 49.1% | 61.7% | 66.7% | 76.7% | 84.4%  | 19.3% | 63.8% | 66.2%  |
| 大崎上島町 | 92.3% | 87.1% | 71.4% | 90.5% | 81.5% | 77.8% | 72.7%  | 71.4% | 93.8% | 100.0% |
| 世羅町   | 81.5% | 65.8% | 28.2% | 37.5% | 43.3% | 67.0% | 63.2%  | 72.2% | 63.4% | 75.4%  |
| 神石高原町 | 66.0% | 71.7% | 73.0% | 67.4% | 82.6% | 76.5% | 69.4%  | 68.2% | 55.6% | 91.2%  |