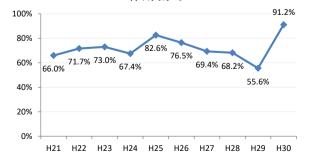

61.6% | 78.7%  |
| 熊野町   | 79.0% | 74.1% | 72.6% | 76.7% | 69.4% | 73.4% | 86.1%  | 88.7% | 81.0% | 80.6%  |
| 坂町    | 60.0% | 30.0% | 72.7% | 24.0% | 65.4% | 66.7% | 46.3%  | 65.2% | 63.2% | 66.7%  |
| 安芸太田町 | 70.4% | 76.2% | 52.4% | 59.5% | 59.5% | 80.0% | 33.3%  | 28.2% | 20.8% | 28.0%  |
| 北広島町  | 66.7% | 38.6% | 49.1% | 61.7% | 66.7% | 76.7% | 84.4%  | 19.3% | 63.8% | 66.2%  |
| 大崎上島町 | 92.3% | 87.1% | 71.4% | 90.5% | 81.5% | 77.8% | 72.7%  | 71.4% | 93.8% | 100.0% |
| 世羅町   | 81.5% | 65.8% | 28.2% | 37.5% | 43.3% | 67.0% | 63.2%  | 72.2% | 63.4% | 75.4%  |
| 神石高原町 | 66.0% | 71.7% | 73.0% | 67.4% | 82.6% | 76.5% | 69.4%  | 68.2% | 55.6% | 91.2%  |





# 広島市



#### 竹原市



### 広島県



# 呉市



#### 三原市

























#### 府中町



#### 熊野町



#### 安芸太田町



### 大崎上島町



# 神石高原町



#### 海田町



#### 坂町



#### 北広島町



### 世羅町