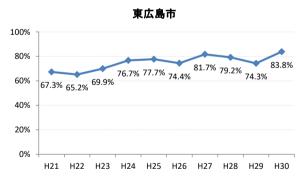

### 【大腸がん】精検受診率の推移

| 大腸    | H21   | H22   | H23   | H24   | H25   | H26   | H27    | H28   | H29   | H30    |
|-------|-------|-------|-------|-------|-------|-------|--------|-------|-------|--------|
| 全国    | 63.2% | 63.6% | 62.8% | 64.4% | 65.9% | 66.9% | 68.8%  | 69.5% | 69.7% | 70.3%  |
| 広島県   | 64.9% | 64.9% | 67.4% | 63.4% | 59.3% | 66.4% | 70.4%  | 69.7% | 68.3% | 72.2%  |
| 広島市   | 61.3% | 61.7% | 70.1% | 58.0% | 42.6% | 61.4% | 68.1%  | 73.9% | 69.7% | 72.1%  |
| 呉市    | 77.5% | 76.0% | 88.1% | 90.0% | 89.5% | 85.7% | 85.4%  | 74.7% | 76.1% | 72.0%  |
| 竹原市   | 84.6% | 75.0% | 54.5% | 44.4% | 55.4% | 60.0% | 68.6%  | 72.4% | 73.3% | 76.3%  |
| 三原市   | 83.7% | 79.6% | 70.1% | 73.6% | 78.6% | 77.0% | 82.0%  | 80.6% | 69.7% | 70.6%  |
| 尾道市   | 57.4% | 51.7% | 47.2% | 59.2% | 68.9% | 64.3% | 70.5%  | 69.3% | 74.6% | 70.2%  |
| 福山市   | 74.0% | 76.3% | 72.9% | 73.2% | 73.8% | 76.2% | 75.5%  | 74.8% | 70.4% | 77.4%  |
| 府中市   | 70.0% | 70.0% | 67.4% | 74.3% | 72.3% | 65.9% | 51.3%  | 39.4% | 59.6% | 57.7%  |
| 三次市   | 67.2% | 68.0% | 47.6% | 41.0% | 49.7% | 39.3% | 31.1%  | 28.9% | 40.4% | 54.1%  |
| 庄原市   | 23.4% | 46.7% | 46.1% | 29.3% | 19.4% | 31.1% | 52.7%  | 49.5% | 49.4% | 60.3%  |
| 大竹市   | 18.8% | 60.0% | 87.1% | 42.4% | 74.8% | 81.3% | 79.2%  | 74.8% | 76.8% | 69.0%  |
| 東広島市  | 67.3% | 65.2% | 69.9% | 76.7% | 77.7% | 74.4% | 81.7%  | 79.2% | 74.3% | 83.8%  |
| 廿日市市  | 58.8% | 62.1% | 59.7% | 72.6% | 71.5% | 70.6% | 72.0%  | 67.3% | 70.0% | 80.4%  |
| 安芸高田市 | 44.9% | 25.6% | 51.9% | 56.8% | 52.8% | 54.2% | 63.1%  | 68.6% | 43.3% | 52.3%  |
| 江田島市  | 94.1% | 76.0% | 78.9% | 92.7% | 92.9% | 85.1% | 100.0% | 39.1% | 53.8% | 60.7%  |
| 府中町   | 93.8% | 94.3% | 84.9% | 82.8% | 68.1% | 72.2% | 56.9%  | 61.2% | 55.2% | 68.5%  |
| 海田町   | 66.7% | 70.8% | 65.9% | 80.8% | 87.2% | 80.6% | 83.8%  | 72.4% | 61.6% | 78.7%  |
| 熊野町   | 79.0% | 74.1% | 72.6% | 76.7% | 69.4% | 73.4% | 86.1%  | 88.7% | 81.0% | 80.6%  |
| 坂町    | 60.0% | 30.0% | 72.7% | 24.0% | 65.4% | 66.7% | 46.3%  | 65.2% | 63.2% | 66.7%  |
| 安芸太田町 | 70.4% | 76.2% | 52.4% | 59.5% | 59.5% | 80.0% | 33.3%  | 28.2% | 20.8% | 28.0%  |
| 北広島町  | 66.7% | 38.6% | 49.1% | 61.7% | 66.7% | 76.7% | 84.4%  | 19.3% | 63.8% | 66.2%  |
| 大崎上島町 | 92.3% | 87.1% | 71.4% | 90.5% | 81.5% | 77.8% | 72.7%  | 71.4% | 93.8% | 100.0% |
| 世羅町   | 81.5% | 65.8% | 28.2% | 37.5% | 43.3% | 67.0% | 63.2%  | 72.2% | 63.4% | 75.4%  |
| 神石高原町 | 66.0% | 71.7% | 73.0% | 67.4% | 82.6% | 76.5% | 69.4%  | 68.2% | 55.6% | 91.2%  |