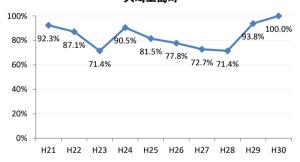

| 72.4% | 61.6% | 78.7%  |
| 熊野町   | 79.0% | 74.1% | 72.6% | 76.7% | 69.4% | 73.4% | 86.1%  | 88.7% | 81.0% | 80.6%  |
| 坂町    | 60.0% | 30.0% | 72.7% | 24.0% | 65.4% | 66.7% | 46.3%  | 65.2% | 63.2% | 66.7%  |
| 安芸太田町 | 70.4% | 76.2% | 52.4% | 59.5% | 59.5% | 80.0% | 33.3%  | 28.2% | 20.8% | 28.0%  |
| 北広島町  | 66.7% | 38.6% | 49.1% | 61.7% | 66.7% | 76.7% | 84.4%  | 19.3% | 63.8% | 66.2%  |
| 大崎上島町 | 92.3% | 87.1% | 71.4% | 90.5% | 81.5% | 77.8% | 72.7%  | 71.4% | 93.8% | 100.0% |
| 世羅町   | 81.5% | 65.8% | 28.2% | 37.5% | 43.3% | 67.0% | 63.2%  | 72.2% | 63.4% | 75.4%  |
| 神石高原町 | 66.0% | 71.7% | 73.0% | 67.4% | 82.6% | 76.5% | 69.4%  | 68.2% | 55.6% | 91.2%  |





# 広島市



#### 竹原市



### 広島県



# 呉市



#### 三原市

























#### 府中町



#### 熊野町



#### 安芸太田町



### 大崎上島町



# 神石高原町



#### 海田町



#### 坂町



#### 北広島町



### 世羅町