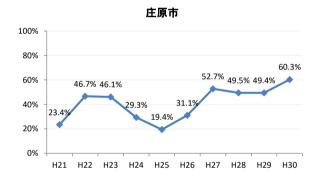

### 【大腸がん】精検受診率の推移

| 大腸    | H21   | H22   | H23   | H24   | H25   | H26   | H27    | H28   | H29   | H30    |
|-------|-------|-------|-------|-------|-------|-------|--------|-------|-------|--------|
| 全国    | 63.2% | 63.6% | 62.8% | 64.4% | 65.9% | 66.9% | 68.8%  | 69.5% | 69.7% | 70.3%  |
| 広島県   | 64.9% | 64.9% | 67.4% | 63.4% | 59.3% | 66.4% | 70.4%  | 69.7% | 68.3% | 72.2%  |
| 広島市   | 61.3% | 61.7% | 70.1% | 58.0% | 42.6% | 61.4% | 68.1%  | 73.9% | 69.7% | 72.1%  |
| 呉市    | 77.5% | 76.0% | 88.1% | 90.0% | 89.5% | 85.7% | 85.4%  | 74.7% | 76.1% | 72.0%  |
| 竹原市   | 84.6% | 75.0% | 54.5% | 44.4% | 55.4% | 60.0% | 68.6%  | 72.4% | 73.3% | 76.3%  |
| 三原市   | 83.7% | 79.6% | 70.1% | 73.6% | 78.6% | 77.0% | 82.0%  | 80.6% | 69.7% | 70.6%  |
| 尾道市   | 57.4% | 51.7% | 47.2% | 59.2% | 68.9% | 64.3% | 70.5%  | 69.3% | 74.6% | 70.2%  |
| 福山市   | 74.0% | 76.3% | 72.9% | 73.2% | 73.8% | 76.2% | 75.5%  | 74.8% | 70.4% | 77.4%  |
| 府中市   | 70.0% | 70.0% | 67.4% | 74.3% | 72.3% | 65.9% | 51.3%  | 39.4% | 59.6% | 57.7%  |
| 三次市   | 67.2% | 68.0% | 47.6% | 41.0% | 49.7% | 39.3% | 31.1%  | 28.9% | 40.4% | 54.1%  |
| 庄原市   | 23.4% | 46.7% | 46.1% | 29.3% | 19.4% | 31.1% | 52.7%  | 49.5% | 49.4% | 60.3%  |
| 大竹市   | 18.8% | 60.0% | 87.1% | 42.4% | 74.8% | 81.3% | 79.2%  | 74.8% | 76.8% | 69.0%  |
| 東広島市  | 67.3% | 65.2% | 69.9% | 76.7% | 77.7% | 74.4% | 81.7%  | 79.2% | 74.3% | 83.8%  |
| 廿日市市  | 58.8% | 62.1% | 59.7% | 72.6% | 71.5% | 70.6% | 72.0%  | 67.3% | 70.0% | 80.4%  |
| 安芸高田市 | 44.9% | 25.6% | 51.9% | 56.8% | 52.8% | 54.2% | 63.1%  | 68.6% | 43.3% | 52.3%  |
| 江田島市  | 94.1% | 76.0% | 78.9% | 92.7% | 92.9% | 85.1% | 100.0% | 39.1% | 53.8% | 60.7%  |
| 府中町   | 93.8% | 94.3% | 84.9% | 82.8% | 68.1% | 72.2% | 56.9%  | 61.2% | 55.2% | 68.5%  |
| 海田町   | 66.7% | 70.8% | 65.9% | 80.8% | 87.2% | 80.6% | 83.8%  | 72.4% | 61.6% | 78.7%  |
| 熊野町   | 79.0% | 74.1% | 72.6% | 76.7% | 69.4% | 73.4% | 86.1%  | 88.7% | 81.0% | 80.6%  |
| 坂町    | 60.0% | 30.0% | 72.7% | 24.0% | 65.4% | 66.7% | 46.3%  | 65.2% | 63.2% | 66.7%  |
| 安芸太田町 | 70.4% | 76.2% | 52.4% | 59.5% | 59.5% | 80.0% | 33.3%  | 28.2% | 20.8% | 28.0%  |
| 北広島町  | 66.7% | 38.6% | 49.1% | 61.7% | 66.7% | 76.7% | 84.4%  | 19.3% | 63.8% | 66.2%  |
| 大崎上島町 | 92.3% | 87.1% | 71.4% | 90.5% | 81.5% | 77.8% | 72.7%  | 71.4% | 93.8% | 100.0% |
| 世羅町   | 81.5% | 65.8% | 28.2% | 37.5% | 43.3% | 67.0% | 63.2%  | 72.2% | 63.4% | 75.4%  |
| 神石高原町 | 66.0% | 71.7% | 73.0% | 67.4% | 82.6% | 76.5% | 69.4%  | 68.2% | 55.6% | 91.2%  |