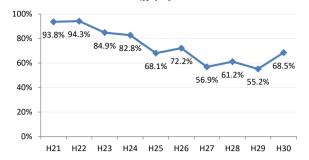

### 【大腸がん】精検受診率の推移

| 大腸    | H21   | H22   | H23   | H24   | H25   | H26   | H27    | H28   | H29   | H30    |
|-------|-------|-------|-------|-------|-------|-------|--------|-------|-------|--------|
| 全国    | 63.2% | 63.6% | 62.8% | 64.4% | 65.9% | 66.9% | 68.8%  | 69.5% | 69.7% | 70.3%  |
| 広島県   | 64.9% | 64.9% | 67.4% | 63.4% | 59.3% | 66.4% | 70.4%  | 69.7% | 68.3% | 72.2%  |
| 広島市   | 61.3% | 61.7% | 70.1% | 58.0% | 42.6% | 61.4% | 68.1%  | 73.9% | 69.7% | 72.1%  |
| 呉市    | 77.5% | 76.0% | 88.1% | 90.0% | 89.5% | 85.7% | 85.4%  | 74.7% | 76.1% | 72.0%  |
| 竹原市   | 84.6% | 75.0% | 54.5% | 44.4% | 55.4% | 60.0% | 68.6%  | 72.4% | 73.3% | 76.3%  |
| 三原市   | 83.7% | 79.6% | 70.1% | 73.6% | 78.6% | 77.0% | 82.0%  | 80.6% | 69.7% | 70.6%  |
| 尾道市   | 57.4% | 51.7% | 47.2% | 59.2% | 68.9% | 64.3% | 70.5%  | 69.3% | 74.6% | 70.2%  |
| 福山市   | 74.0% | 76.3% | 72.9% | 73.2% | 73.8% | 76.2% | 75.5%  | 74.8% | 70.4% | 77.4%  |
| 府中市   | 70.0% | 70.0% | 67.4% | 74.3% | 72.3% | 65.9% | 51.3%  | 39.4% | 59.6% | 57.7%  |
| 三次市   | 67.2% | 68.0% | 47.6% | 41.0% | 49.7% | 39.3% | 31.1%  | 28.9% | 40.4% | 54.1%  |
| 庄原市   | 23.4% | 46.7% | 46.1% | 29.3% | 19.4% | 31.1% | 52.7%  | 49.5% | 49.4% | 60.3%  |
| 大竹市   | 18.8% | 60.0% | 87.1% | 42.4% | 74.8% | 81.3% | 79.2%  | 74.8% | 76.8% | 69.0%  |
| 東広島市  | 67.3% | 65.2% | 69.9% | 76.7% | 77.7% | 74.4% | 81.7%  | 79.2% | 74.3% | 83.8%  |
| 廿日市市  | 58.8% | 62.1% | 59.7% | 72.6% | 71.5% | 70.6% | 72.0%  | 67.3% | 70.0% | 80.4%  |
| 安芸高田市 | 44.9% | 25.6% | 51.9% | 56.8% | 52.8% | 54.2% | 63.1%  | 68.6% | 43.3% | 52.3%  |
| 江田島市  | 94.1% | 76.0% | 78.9% | 92.7% | 92.9% | 85.1% | 100.0% | 39.1% | 53.8% | 60.7%  |
| 府中町   | 93.8% | 94.3% | 84.9% | 82.8% | 68.1% | 72.2% | 56.9%  | 61.2% | 55.2% | 68.5%  |
| 海田町   | 66.7% | 70.8% | 65.9% | 80.8% | 87.2% | 80.6% | 83.8%  | 72.4% | 61.6% | 78.7%  |
| 熊野町   | 79.0% | 74.1% | 72.6% | 76.7% | 69.4% | 73.4% | 86.1%  | 88.7% | 81.0% | 80.6%  |
| 坂町    | 60.0% | 30.0% | 72.7% | 24.0% | 65.4% | 66.7% | 46.3%  | 65.2% | 63.2% | 66.7%  |
| 安芸太田町 | 70.4% | 76.2% | 52.4% | 59.5% | 59.5% | 80.0% | 33.3%  | 28.2% | 20.8% | 28.0%  |
| 北広島町  | 66.7% | 38.6% | 49.1% | 61.7% | 66.7% | 76.7% | 84.4%  | 19.3% | 63.8% | 66.2%  |
| 大崎上島町 | 92.3% | 87.1% | 71.4% | 90.5% | 81.5% | 77.8% | 72.7%  | 71.4% | 93.8% | 100.0% |
| 世羅町   | 81.5% | 65.8% | 28.2% | 37.5% | 43.3% | 67.0% | 63.2%  | 72.2% | 63.4% | 75.4%  |
| 神石高原町 | 66.0% | 71.7% | 73.0% | 67.4% | 82.6% | 76.5% | 69.4%  | 68.2% | 55.6% | 91.2%  |

#### 府中町