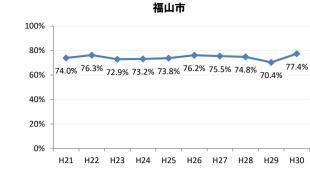

### 【大腸がん】精検受診率の推移

| 大腸    | H21   | H22   | H23   | H24   | H25   | H26   | H27    | H28   | H29   | H30    |
|-------|-------|-------|-------|-------|-------|-------|--------|-------|-------|--------|
| 全国    | 63.2% | 63.6% | 62.8% | 64.4% | 65.9% | 66.9% | 68.8%  | 69.5% | 69.7% | 70.3%  |
| 広島県   | 64.9% | 64.9% | 67.4% | 63.4% | 59.3% | 66.4% | 70.4%  | 69.7% | 68.3% | 72.2%  |
| 広島市   | 61.3% | 61.7% | 70.1% | 58.0% | 42.6% | 61.4% | 68.1%  | 73.9% | 69.7% | 72.1%  |
| 呉市    | 77.5% | 76.0% | 88.1% | 90.0% | 89.5% | 85.7% | 85.4%  | 74.7% | 76.1% | 72.0%  |
| 竹原市   | 84.6% | 75.0% | 54.5% | 44.4% | 55.4% | 60.0% | 68.6%  | 72.4% | 73.3% | 76.3%  |
| 三原市   | 83.7% | 79.6% | 70.1% | 73.6% | 78.6% | 77.0% | 82.0%  | 80.6% | 69.7% | 70.6%  |
| 尾道市   | 57.4% | 51.7% | 47.2% | 59.2% | 68.9% | 64.3% | 70.5%  | 69.3% | 74.6% | 70.2%  |
| 福山市   | 74.0% | 76.3% | 72.9% | 73.2% | 73.8% | 76.2% | 75.5%  | 74.8% | 70.4% | 77.4%  |
| 府中市   | 70.0% | 70.0% | 67.4% | 74.3% | 72.3% | 65.9% | 51.3%  | 39.4% | 59.6% | 57.7%  |
| 三次市   | 67.2% | 68.0% | 47.6% | 41.0% | 49.7% | 39.3% | 31.1%  | 28.9% | 40.4% | 54.1%  |
| 庄原市   | 23.4% | 46.7% | 46.1% | 29.3% | 19.4% | 31.1% | 52.7%  | 49.5% | 49.4% | 60.3%  |
| 大竹市   | 18.8% | 60.0% | 87.1% | 42.4% | 74.8% | 81.3% | 79.2%  | 74.8% | 76.8% | 69.0%  |
| 東広島市  | 67.3% | 65.2% | 69.9% | 76.7% | 77.7% | 74.4% | 81.7%  | 79.2% | 74.3% | 83.8%  |
| 廿日市市  | 58.8% | 62.1% | 59.7% | 72.6% | 71.5% | 70.6% | 72.0%  | 67.3% | 70.0% | 80.4%  |
| 安芸高田市 | 44.9% | 25.6% | 51.9% | 56.8% | 52.8% | 54.2% | 63.1%  | 68.6% | 43.3% | 52.3%  |
| 江田島市  | 94.1% | 76.0% | 78.9% | 92.7% | 92.9% | 85.1% | 100.0% | 39.1% | 53.8% | 60.7%  |
| 府中町   | 93.8% | 94.3% | 84.9% | 82.8% | 68.1% | 72.2% | 56.9%  | 61.2% | 55.2% | 68.5%  |
| 海田町   | 66.7% | 70.8% | 65.9% | 80.8% | 87.2% | 80.6% | 83.8%  | 72.4% | 61.6% | 78.7%  |
| 熊野町   | 79.0% | 74.1% | 72.6% | 76.7% | 69.4% | 73.4% | 86.1%  | 88.7% | 81.0% | 80.6%  |
| 坂町    | 60.0% | 30.0% | 72.7% | 24.0% | 65.4% | 66.7% | 46.3%  | 65.2% | 63.2% | 66.7%  |
| 安芸太田町 | 70.4% | 76.2% | 52.4% | 59.5% | 59.5% | 80.0% | 33.3%  | 28.2% | 20.8% | 28.0%  |
| 北広島町  | 66.7% | 38.6% | 49.1% | 61.7% | 66.7% | 76.7% | 84.4%  | 19.3% | 63.8% | 66.2%  |
| 大崎上島町 | 92.3% | 87.1% | 71.4% | 90.5% | 81.5% | 77.8% | 72.7%  | 71.4% | 93.8% | 100.0% |
| 世羅町   | 81.5% | 65.8% | 28.2% | 37.5% | 43.3% | 67.0% | 63.2%  | 72.2% | 63.4% | 75.4%  |
| 神石高原町 | 66.0% | 71.7% | 73.0% | 67.4% | 82.6% | 76.5% | 69.4%  | 68.2% | 55.6% | 91.2%  |