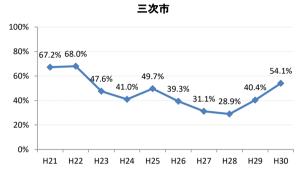

### 【大腸がん】精検受診率の推移

| 大腸    | H21   | H22   | H23   | H24   | H25   | H26   | H27    | H28   | H29   | H30    |
|-------|-------|-------|-------|-------|-------|-------|--------|-------|-------|--------|
| 全国    | 63.2% | 63.6% | 62.8% | 64.4% | 65.9% | 66.9% | 68.8%  | 69.5% | 69.7% | 70.3%  |
| 広島県   | 64.9% | 64.9% | 67.4% | 63.4% | 59.3% | 66.4% | 70.4%  | 69.7% | 68.3% | 72.2%  |
| 広島市   | 61.3% | 61.7% | 70.1% | 58.0% | 42.6% | 61.4% | 68.1%  | 73.9% | 69.7% | 72.1%  |
| 呉市    | 77.5% | 76.0% | 88.1% | 90.0% | 89.5% | 85.7% | 85.4%  | 74.7% | 76.1% | 72.0%  |
| 竹原市   | 84.6% | 75.0% | 54.5% | 44.4% | 55.4% | 60.0% | 68.6%  | 72.4% | 73.3% | 76.3%  |
| 三原市   | 83.7% | 79.6% | 70.1% | 73.6% | 78.6% | 77.0% | 82.0%  | 80.6% | 69.7% | 70.6%  |
| 尾道市   | 57.4% | 51.7% | 47.2% | 59.2% | 68.9% | 64.3% | 70.5%  | 69.3% | 74.6% | 70.2%  |
| 福山市   | 74.0% | 76.3% | 72.9% | 73.2% | 73.8% | 76.2% | 75.5%  | 74.8% | 70.4% | 77.4%  |
| 府中市   | 70.0% | 70.0% | 67.4% | 74.3% | 72.3% | 65.9% | 51.3%  | 39.4% | 59.6% | 57.7%  |
| 三次市   | 67.2% | 68.0% | 47.6% | 41.0% | 49.7% | 39.3% | 31.1%  | 28.9% | 40.4% | 54.1%  |
| 庄原市   | 23.4% | 46.7% | 46.1% | 29.3% | 19.4% | 31.1% | 52.7%  | 49.5% | 49.4% | 60.3%  |
| 大竹市   | 18.8% | 60.0% | 87.1% | 42.4% | 74.8% | 81.3% | 79.2%  | 74.8% | 76.8% | 69.0%  |
| 東広島市  | 67.3% | 65.2% | 69.9% | 76.7% | 77.7% | 74.4% | 81.7%  | 79.2% | 74.3% | 83.8%  |
| 廿日市市  | 58.8% | 62.1% | 59.7% | 72.6% | 71.5% | 70.6% | 72.0%  | 67.3% | 70.0% | 80.4%  |
| 安芸高田市 | 44.9% | 25.6% | 51.9% | 56.8% | 52.8% | 54.2% | 63.1%  | 68.6% | 43.3% | 52.3%  |
| 江田島市  | 94.1% | 76.0% | 78.9% | 92.7% | 92.9% | 85.1% | 100.0% | 39.1% | 53.8% | 60.7%  |
| 府中町   | 93.8% | 94.3% | 84.9% | 82.8% | 68.1% | 72.2% | 56.9%  | 61.2% | 55.2% | 68.5%  |
| 海田町   | 66.7% | 70.8% | 65.9% | 80.8% | 87.2% | 80.6% | 83.8%  | 72.4% | 61.6% | 78.7%  |
| 熊野町   | 79.0% | 74.1% | 72.6% | 76.7% | 69.4% | 73.4% | 86.1%  | 88.7% | 81.0% | 80.6%  |
| 坂町    | 60.0% | 30.0% | 72.7% | 24.0% | 65.4% | 66.7% | 46.3%  | 65.2% | 63.2% | 66.7%  |
| 安芸太田町 | 70.4% | 76.2% | 52.4% | 59.5% | 59.5% | 80.0% | 33.3%  | 28.2% | 20.8% | 28.0%  |
| 北広島町  | 66.7% | 38.6% | 49.1% | 61.7% | 66.7% | 76.7% | 84.4%  | 19.3% | 63.8% | 66.2%  |
| 大崎上島町 | 92.3% | 87.1% | 71.4% | 90.5% | 81.5% | 77.8% | 72.7%  | 71.4% | 93.8% | 100.0% |
| 世羅町   | 81.5% | 65.8% | 28.2% | 37.5% | 43.3% | 67.0% | 63.2%  | 72.2% | 63.4% | 75.4%  |
| 神石高原町 | 66.0% | 71.7% | 73.0% | 67.4% | 82.6% | 76.5% | 69.4%  | 68.2% | 55.6% | 91.2%  |