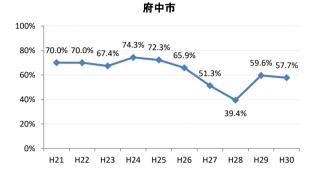

### 【大腸がん】精検受診率の推移

| 大腸    | H21   | H22   | H23   | H24   | H25   | H26   | H27    | H28   | H29   | H30    |
|-------|-------|-------|-------|-------|-------|-------|--------|-------|-------|--------|
| 全国    | 63.2% | 63.6% | 62.8% | 64.4% | 65.9% | 66.9% | 68.8%  | 69.5% | 69.7% | 70.3%  |
| 広島県   | 64.9% | 64.9% | 67.4% | 63.4% | 59.3% | 66.4% | 70.4%  | 69.7% | 68.3% | 72.2%  |
| 広島市   | 61.3% | 61.7% | 70.1% | 58.0% | 42.6% | 61.4% | 68.1%  | 73.9% | 69.7% | 72.1%  |
| 呉市    | 77.5% | 76.0% | 88.1% | 90.0% | 89.5% | 85.7% | 85.4%  | 74.7% | 76.1% | 72.0%  |
| 竹原市   | 84.6% | 75.0% | 54.5% | 44.4% | 55.4% | 60.0% | 68.6%  | 72.4% | 73.3% | 76.3%  |
| 三原市   | 83.7% | 79.6% | 70.1% | 73.6% | 78.6% | 77.0% | 82.0%  | 80.6% | 69.7% | 70.6%  |
| 尾道市   | 57.4% | 51.7% | 47.2% | 59.2% | 68.9% | 64.3% | 70.5%  | 69.3% | 74.6% | 70.2%  |
| 福山市   | 74.0% | 76.3% | 72.9% | 73.2% | 73.8% | 76.2% | 75.5%  | 74.8% | 70.4% | 77.4%  |
| 府中市   | 70.0% | 70.0% | 67.4% | 74.3% | 72.3% | 65.9% | 51.3%  | 39.4% | 59.6% | 57.7%  |
| 三次市   | 67.2% | 68.0% | 47.6% | 41.0% | 49.7% | 39.3% | 31.1%  | 28.9% | 40.4% | 54.1%  |
| 庄原市   | 23.4% | 46.7% | 46.1% | 29.3% | 19.4% | 31.1% | 52.7%  | 49.5% | 49.4% | 60.3%  |
| 大竹市   | 18.8% | 60.0% | 87.1% | 42.4% | 74.8% | 81.3% | 79.2%  | 74.8% | 76.8% | 69.0%  |
| 東広島市  | 67.3% | 65.2% | 69.9% | 76.7% | 77.7% | 74.4% | 81.7%  | 79.2% | 74.3% | 83.8%  |
| 廿日市市  | 58.8% | 62.1% | 59.7% | 72.6% | 71.5% | 70.6% | 72.0%  | 67.3% | 70.0% | 80.4%  |
| 安芸高田市 | 44.9% | 25.6% | 51.9% | 56.8% | 52.8% | 54.2% | 63.1%  | 68.6% | 43.3% | 52.3%  |
| 江田島市  | 94.1% | 76.0% | 78.9% | 92.7% | 92.9% | 85.1% | 100.0% | 39.1% | 53.8% | 60.7%  |
| 府中町   | 93.8% | 94.3% | 84.9% | 82.8% | 68.1% | 72.2% | 56.9%  | 61.2% | 55.2% | 68.5%  |
| 海田町   | 66.7% | 70.8% | 65.9% | 80.8% | 87.2% | 80.6% | 83.8%  | 72.4% | 61.6% | 78.7%  |
| 熊野町   | 79.0% | 74.1% | 72.6% | 76.7% | 69.4% | 73.4% | 86.1%  | 88.7% | 81.0% | 80.6%  |
| 坂町    | 60.0% | 30.0% | 72.7% | 24.0% | 65.4% | 66.7% | 46.3%  | 65.2% | 63.2% | 66.7%  |
| 安芸太田町 | 70.4% | 76.2% | 52.4% | 59.5% | 59.5% | 80.0% | 33.3%  | 28.2% | 20.8% | 28.0%  |
| 北広島町  | 66.7% | 38.6% | 49.1% | 61.7% | 66.7% | 76.7% | 84.4%  | 19.3% | 63.8% | 66.2%  |
| 大崎上島町 | 92.3% | 87.1% | 71.4% | 90.5% | 81.5% | 77.8% | 72.7%  | 71.4% | 93.8% | 100.0% |
| 世羅町   | 81.5% | 65.8% | 28.2% | 37.5% | 43.3% | 67.0% | 63.2%  | 72.2% | 63.4% | 75.4%  |
| 神石高原町 | 66.0% | 71.7% | 73.0% | 67.4% | 82.6% | 76.5% | 69.4%  | 68.2% | 55.6% | 91.2%  |

#### 府中町