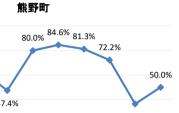

#### 【子宮頸がん】精検受診率の推移

| 子宮    | H21    | H22    | H23   | H24    | H25    | H26    | H27    | H28    | H29    | H30    |
|-------|--------|--------|-------|--------|--------|--------|--------|--------|--------|--------|
| 全国    | 64.2%  | 66.3%  | 67.8% | 69.6%  | 70.4%  | 72.4%  | 74.3%  | 75.4%  | 75.1%  | 74.9%  |
| 広島県   | 57.6%  | 54.5%  | 69.0% | 70.6%  | 66.1%  | 72.5%  | 72.3%  | 74.4%  | 73.1%  | 72.6%  |
| 広島市   | 41.9%  | 36.9%  | 58.4% | 52.8%  | 38.6%  | 58.4%  | 65.0%  | 70.5%  | 74.4%  | 71.7%  |
| 呉市    | 78.2%  | 80.3%  | 89.7% | 88.3%  | 89.1%  | 87.3%  | 76.4%  | 78.9%  | 69.8%  | 62.8%  |
| 竹原市   | 100.0% | 71.4%  | 90.9% | 66.7%  | 90.9%  | 83.3%  | 100.0% | 85.7%  | 82.4%  | 100.0% |
| 三原市   | 83.9%  | 77.6%  | 74.5% | 69.4%  | 80.9%  | 83.7%  | 83.7%  | 78.6%  | 80.9%  | 78.0%  |
| 尾道市   | 23.5%  | 17.1%  | 35.5% | 53.7%  | 65.8%  | 50.0%  | 63.4%  | 67.1%  | 63.5%  | 55.7%  |
| 福山市   | 92.1%  | 83.3%  | 87.3% | 91.9%  | 92.7%  | 93.9%  | 92.3%  | 93.4%  | 89.2%  | 91.5%  |
| 府中市   | 33.3%  | 18.8%  | 80.0% | 83.3%  | 85.7%  | 50.0%  | 0.0%   | 45.5%  | 35.7%  | 68.8%  |
| 三次市   | 83.3%  | 37.5%  | 66.7% | 37.9%  | 76.5%  | 50.0%  | 77.8%  | 43.8%  | 50.0%  | 26.3%  |
| 庄原市   | 46.7%  | 61.5%  | 69.2% | 60.0%  | 33.3%  | 76.0%  | 77.3%  | 80.6%  | 72.0%  | 30.0%  |
| 大竹市   | 0.0%   | 43.8%  | 15.4% | 42.1%  | 50.0%  | 73.9%  | 72.2%  | 57.1%  | 72.7%  | 76.0%  |
| 東広島市  | 47.7%  | 52.8%  | 67.9% | 90.1%  | 86.5%  | 89.8%  | 90.8%  | 83.5%  | 75.4%  | 88.1%  |
| 廿日市市  | 42.0%  | 89.0%  | 54.9% | 82.1%  | 79.7%  | 33.3%  | 34.0%  | 42.2%  | 54.3%  | 65.7%  |
| 安芸高田市 | 88.9%  | 23.1%  | 85.7% | 90.9%  | 85.7%  | 73.3%  | 87.5%  | 84.6%  | 28.6%  | 40.0%  |
| 江田島市  | 75.0%  | 100.0% | 85.7% | 85.7%  | 100.0% | 100.0% | 100.0% | 16.7%  | 66.7%  | 42.9%  |
| 府中町   | 52.5%  | 53.3%  | 81.6% | 88.5%  | 65.6%  | 66.7%  | 29.6%  | 40.9%  | 40.0%  | 42.9%  |
| 海田町   | 87.5%  | 67.6%  | 61.4% | 67.7%  | 37.2%  | 71.1%  | 84.6%  | 75.0%  | 39.3%  | 90.5%  |
| 熊野町   | 56.3%  | 61.5%  | 63.2% | 47.4%  | 80.0%  | 84.6%  | 81.3%  | 72.2%  | 36.4%  | 50.0%  |
| 坂町    | 0.0%   | 0.0%   | 71.4% | 0.0%   | 75.0%  | 77.8%  | 42.9%  | 83.3%  | 57.1%  |        |
| 安芸太田町 | 50.0%  |        | 33.3% | 66.7%  | 100.0% | 100.0% | 100.0% | 100.0% |        |        |
| 北広島町  | 0.0%   | 6.7%   | 45.5% | 45.5%  | 69.2%  | 88.9%  | 100.0% | 28.6%  | 42.9%  | 100.0% |
| 大崎上島町 | 100.0% | 100.0% | 50.0% | 100.0% | 100.0% | 100.0% | 80.0%  | 100.0% | 100.0% | 50.0%  |
| 世羅町   | 50.0%  | 50.0%  | 55.6% | 63.6%  | 62.5%  | 80.0%  | 100.0% | 85.7%  | 90.0%  | 83.3%  |
| 神石高原町 | 100.0% | 85.7%  | 50.0% | 0.0%   | 80.0%  | 76.9%  | 71.4%  | 100.0% | 75.0%  | 100.0% |