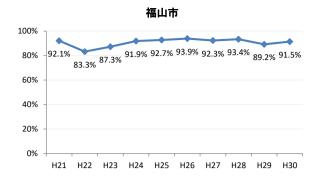

#### 【子宮頸がん】精検受診率の推移

| 子宮    | H21    | H22    | H23   | H24    | H25    | H26    | H27    | H28    | H29    | H30    |
|-------|--------|--------|-------|--------|--------|--------|--------|--------|--------|--------|
| 全国    | 64.2%  | 66.3%  | 67.8% | 69.6%  | 70.4%  | 72.4%  | 74.3%  | 75.4%  | 75.1%  | 74.9%  |
| 広島県   | 57.6%  | 54.5%  | 69.0% | 70.6%  | 66.1%  | 72.5%  | 72.3%  | 74.4%  | 73.1%  | 72.6%  |
| 広島市   | 41.9%  | 36.9%  | 58.4% | 52.8%  | 38.6%  | 58.4%  | 65.0%  | 70.5%  | 74.4%  | 71.7%  |
| 呉市    | 78.2%  | 80.3%  | 89.7% | 88.3%  | 89.1%  | 87.3%  | 76.4%  | 78.9%  | 69.8%  | 62.8%  |
| 竹原市   | 100.0% | 71.4%  | 90.9% | 66.7%  | 90.9%  | 83.3%  | 100.0% | 85.7%  | 82.4%  | 100.0% |
| 三原市   | 83.9%  | 77.6%  | 74.5% | 69.4%  | 80.9%  | 83.7%  | 83.7%  | 78.6%  | 80.9%  | 78.0%  |
| 尾道市   | 23.5%  | 17.1%  | 35.5% | 53.7%  | 65.8%  | 50.0%  | 63.4%  | 67.1%  | 63.5%  | 55.7%  |
| 福山市   | 92.1%  | 83.3%  | 87.3% | 91.9%  | 92.7%  | 93.9%  | 92.3%  | 93.4%  | 89.2%  | 91.5%  |
| 府中市   | 33.3%  | 18.8%  | 80.0% | 83.3%  | 85.7%  | 50.0%  | 0.0%   | 45.5%  | 35.7%  | 68.8%  |
| 三次市   | 83.3%  | 37.5%  | 66.7% | 37.9%  | 76.5%  | 50.0%  | 77.8%  | 43.8%  | 50.0%  | 26.3%  |
| 庄原市   | 46.7%  | 61.5%  | 69.2% | 60.0%  | 33.3%  | 76.0%  | 77.3%  | 80.6%  | 72.0%  | 30.0%  |
| 大竹市   | 0.0%   | 43.8%  | 15.4% | 42.1%  | 50.0%  | 73.9%  | 72.2%  | 57.1%  | 72.7%  | 76.0%  |
| 東広島市  | 47.7%  | 52.8%  | 67.9% | 90.1%  | 86.5%  | 89.8%  | 90.8%  | 83.5%  | 75.4%  | 88.1%  |
| 廿日市市  | 42.0%  | 89.0%  | 54.9% | 82.1%  | 79.7%  | 33.3%  | 34.0%  | 42.2%  | 54.3%  | 65.7%  |
| 安芸高田市 | 88.9%  | 23.1%  | 85.7% | 90.9%  | 85.7%  | 73.3%  | 87.5%  | 84.6%  | 28.6%  | 40.0%  |
| 江田島市  | 75.0%  | 100.0% | 85.7% | 85.7%  | 100.0% | 100.0% | 100.0% | 16.7%  | 66.7%  | 42.9%  |
| 府中町   | 52.5%  | 53.3%  | 81.6% | 88.5%  | 65.6%  | 66.7%  | 29.6%  | 40.9%  | 40.0%  | 42.9%  |
| 海田町   | 87.5%  | 67.6%  | 61.4% | 67.7%  | 37.2%  | 71.1%  | 84.6%  | 75.0%  | 39.3%  | 90.5%  |
| 熊野町   | 56.3%  | 61.5%  | 63.2% | 47.4%  | 80.0%  | 84.6%  | 81.3%  | 72.2%  | 36.4%  | 50.0%  |
| 坂町    | 0.0%   | 0.0%   | 71.4% | 0.0%   | 75.0%  | 77.8%  | 42.9%  | 83.3%  | 57.1%  |        |
| 安芸太田町 | 50.0%  |        | 33.3% | 66.7%  | 100.0% | 100.0% | 100.0% | 100.0% |        |        |
| 北広島町  | 0.0%   | 6.7%   | 45.5% | 45.5%  | 69.2%  | 88.9%  | 100.0% | 28.6%  | 42.9%  | 100.0% |
| 大崎上島町 | 100.0% | 100.0% | 50.0% | 100.0% | 100.0% | 100.0% | 80.0%  | 100.0% | 100.0% | 50.0%  |
| 世羅町   | 50.0%  | 50.0%  | 55.6% | 63.6%  | 62.5%  | 80.0%  | 100.0% | 85.7%  | 90.0%  | 83.3%  |
| 神石高原町 | 100.0% | 85.7%  | 50.0% | 0.0%   | 80.0%  | 76.9%  | 71.4%  | 100.0% | 75.0%  | 100.0% |