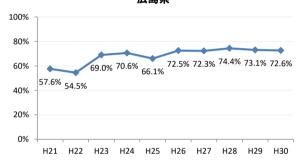

#### 【子宮頸がん】精検受診率の推移

| 子宮    | H21    | H22    | H23   | H24    | H25    | H26    | H27    | H28    | H29    | H30    |
|-------|--------|--------|-------|--------|--------|--------|--------|--------|--------|--------|
| 全国    | 64.2%  | 66.3%  | 67.8% | 69.6%  | 70.4%  | 72.4%  | 74.3%  | 75.4%  | 75.1%  | 74.9%  |
| 広島県   | 57.6%  | 54.5%  | 69.0% | 70.6%  | 66.1%  | 72.5%  | 72.3%  | 74.4%  | 73.1%  | 72.6%  |
| 広島市   | 41.9%  | 36.9%  | 58.4% | 52.8%  | 38.6%  | 58.4%  | 65.0%  | 70.5%  | 74.4%  | 71.7%  |
| 呉市    | 78.2%  | 80.3%  | 89.7% | 88.3%  | 89.1%  | 87.3%  | 76.4%  | 78.9%  | 69.8%  | 62.8%  |
| 竹原市   | 100.0% | 71.4%  | 90.9% | 66.7%  | 90.9%  | 83.3%  | 100.0% | 85.7%  | 82.4%  | 100.0% |
| 三原市   | 83.9%  | 77.6%  | 74.5% | 69.4%  | 80.9%  | 83.7%  | 83.7%  | 78.6%  | 80.9%  | 78.0%  |
| 尾道市   | 23.5%  | 17.1%  | 35.5% | 53.7%  | 65.8%  | 50.0%  | 63.4%  | 67.1%  | 63.5%  | 55.7%  |
| 福山市   | 92.1%  | 83.3%  | 87.3% | 91.9%  | 92.7%  | 93.9%  | 92.3%  | 93.4%  | 89.2%  | 91.5%  |
| 府中市   | 33.3%  | 18.8%  | 80.0% | 83.3%  | 85.7%  | 50.0%  | 0.0%   | 45.5%  | 35.7%  | 68.8%  |
| 三次市   | 83.3%  | 37.5%  | 66.7% | 37.9%  | 76.5%  | 50.0%  | 77.8%  | 43.8%  | 50.0%  | 26.3%  |
| 庄原市   | 46.7%  | 61.5%  | 69.2% | 60.0%  | 33.3%  | 76.0%  | 77.3%  | 80.6%  | 72.0%  | 30.0%  |
| 大竹市   | 0.0%   | 43.8%  | 15.4% | 42.1%  | 50.0%  | 73.9%  | 72.2%  | 57.1%  | 72.7%  | 76.0%  |
| 東広島市  | 47.7%  | 52.8%  | 67.9% | 90.1%  | 86.5%  | 89.8%  | 90.8%  | 83.5%  | 75.4%  | 88.1%  |
| 廿日市市  | 42.0%  | 89.0%  | 54.9% | 82.1%  | 79.7%  | 33.3%  | 34.0%  | 42.2%  | 54.3%  | 65.7%  |
| 安芸高田市 | 88.9%  | 23.1%  | 85.7% | 90.9%  | 85.7%  | 73.3%  | 87.5%  | 84.6%  | 28.6%  | 40.0%  |
| 江田島市  | 75.0%  | 100.0% | 85.7% | 85.7%  | 100.0% | 100.0% | 100.0% | 16.7%  | 66.7%  | 42.9%  |
| 府中町   | 52.5%  | 53.3%  | 81.6% | 88.5%  | 65.6%  | 66.7%  | 29.6%  | 40.9%  | 40.0%  | 42.9%  |
| 海田町   | 87.5%  | 67.6%  | 61.4% | 67.7%  | 37.2%  | 71.1%  | 84.6%  | 75.0%  | 39.3%  | 90.5%  |
| 熊野町   | 56.3%  | 61.5%  | 63.2% | 47.4%  | 80.0%  | 84.6%  | 81.3%  | 72.2%  | 36.4%  | 50.0%  |
| 坂町    | 0.0%   | 0.0%   | 71.4% | 0.0%   | 75.0%  | 77.8%  | 42.9%  | 83.3%  | 57.1%  |        |
| 安芸太田町 | 50.0%  |        | 33.3% | 66.7%  | 100.0% | 100.0% | 100.0% | 100.0% |        |        |
| 北広島町  | 0.0%   | 6.7%   | 45.5% | 45.5%  | 69.2%  | 88.9%  | 100.0% | 28.6%  | 42.9%  | 100.0% |
| 大崎上島町 | 100.0% | 100.0% | 50.0% | 100.0% | 100.0% | 100.0% | 80.0%  | 100.0% | 100.0% | 50.0%  |
| 世羅町   | 50.0%  | 50.0%  | 55.6% | 63.6%  | 62.5%  | 80.0%  | 100.0% | 85.7%  | 90.0%  | 83.3%  |
| 神石高原町 | 100.0% | 85.7%  | 50.0% | 0.0%   | 80.0%  | 76.9%  | 71.4%  | 100.0% | 75.0%  | 100.0% |