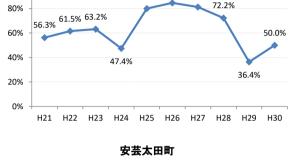

#### 【子宮頸がん】精検受診率の推移

| 子宮    | H21    | H22    | H23   | H24    | H25    | H26    | H27    | H28    | H29    | H30    |
|-------|--------|--------|-------|--------|--------|--------|--------|--------|--------|--------|
| 全国    | 64.2%  | 66.3%  | 67.8% | 69.6%  | 70.4%  | 72.4%  | 74.3%  | 75.4%  | 75.1%  | 74.9%  |
| 広島県   | 57.6%  | 54.5%  | 69.0% | 70.6%  | 66.1%  | 72.5%  | 72.3%  | 74.4%  | 73.1%  | 72.6%  |
| 広島市   | 41.9%  | 36.9%  | 58.4% | 52.8%  | 38.6%  | 58.4%  | 65.0%  | 70.5%  | 74.4%  | 71.7%  |
| 呉市    | 78.2%  | 80.3%  | 89.7% | 88.3%  | 89.1%  | 87.3%  | 76.4%  | 78.9%  | 69.8%  | 62.8%  |
| 竹原市   | 100.0% | 71.4%  | 90.9% | 66.7%  | 90.9%  | 83.3%  | 100.0% | 85.7%  | 82.4%  | 100.0% |
| 三原市   | 83.9%  | 77.6%  | 74.5% | 69.4%  | 80.9%  | 83.7%  | 83.7%  | 78.6%  | 80.9%  | 78.0%  |
| 尾道市   | 23.5%  | 17.1%  | 35.5% | 53.7%  | 65.8%  | 50.0%  | 63.4%  | 67.1%  | 63.5%  | 55.7%  |
| 福山市   | 92.1%  | 83.3%  | 87.3% | 91.9%  | 92.7%  | 93.9%  | 92.3%  | 93.4%  | 89.2%  | 91.5%  |
| 府中市   | 33.3%  | 18.8%  | 80.0% | 83.3%  | 85.7%  | 50.0%  | 0.0%   | 45.5%  | 35.7%  | 68.8%  |
| 三次市   | 83.3%  | 37.5%  | 66.7% | 37.9%  | 76.5%  | 50.0%  | 77.8%  | 43.8%  | 50.0%  | 26.3%  |
| 庄原市   | 46.7%  | 61.5%  | 69.2% | 60.0%  | 33.3%  | 76.0%  | 77.3%  | 80.6%  | 72.0%  | 30.0%  |
| 大竹市   | 0.0%   | 43.8%  | 15.4% | 42.1%  | 50.0%  | 73.9%  | 72.2%  | 57.1%  | 72.7%  | 76.0%  |
| 東広島市  | 47.7%  | 52.8%  | 67.9% | 90.1%  | 86.5%  | 89.8%  | 90.8%  | 83.5%  | 75.4%  | 88.1%  |
| 廿日市市  | 42.0%  | 89.0%  | 54.9% | 82.1%  | 79.7%  | 33.3%  | 34.0%  | 42.2%  | 54.3%  | 65.7%  |
| 安芸高田市 | 88.9%  | 23.1%  | 85.7% | 90.9%  | 85.7%  | 73.3%  | 87.5%  | 84.6%  | 28.6%  | 40.0%  |
| 江田島市  | 75.0%  | 100.0% | 85.7% | 85.7%  | 100.0% | 100.0% | 100.0% | 16.7%  | 66.7%  | 42.9%  |
| 府中町   | 52.5%  | 53.3%  | 81.6% | 88.5%  | 65.6%  | 66.7%  | 29.6%  | 40.9%  | 40.0%  | 42.9%  |
| 海田町   | 87.5%  | 67.6%  | 61.4% | 67.7%  | 37.2%  | 71.1%  | 84.6%  | 75.0%  | 39.3%  | 90.5%  |
| 熊野町   | 56.3%  | 61.5%  | 63.2% | 47.4%  | 80.0%  | 84.6%  | 81.3%  | 72.2%  | 36.4%  | 50.0%  |
| 坂町    | 0.0%   | 0.0%   | 71.4% | 0.0%   | 75.0%  | 77.8%  | 42.9%  | 83.3%  | 57.1%  |        |
| 安芸太田町 | 50.0%  |        | 33.3% | 66.7%  | 100.0% | 100.0% | 100.0% | 100.0% |        |        |
| 北広島町  | 0.0%   | 6.7%   | 45.5% | 45.5%  | 69.2%  | 88.9%  | 100.0% | 28.6%  | 42.9%  | 100.0% |
| 大崎上島町 | 100.0% | 100.0% | 50.0% | 100.0% | 100.0% | 100.0% | 80.0%  | 100.0% | 100.0% | 50.0%  |
| 世羅町   | 50.0%  | 50.0%  | 55.6% | 63.6%  | 62.5%  | 80.0%  | 100.0% | 85.7%  | 90.0%  | 83.3%  |
| 神石高原町 | 100.0% | 85.7%  | 50.0% | 0.0%   | 80.0%  | 76.9%  | 71.4%  | 100.0% | 75.0%  | 100.0% |