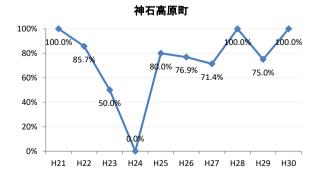

#### 【子宮頸がん】精検受診率の推移

| 子宮    | H21    | H22    | H23   | H24    | H25    | H26    | H27    | H28    | H29    | H30    |
|-------|--------|--------|-------|--------|--------|--------|--------|--------|--------|--------|
| 全国    | 64.2%  | 66.3%  | 67.8% | 69.6%  | 70.4%  | 72.4%  | 74.3%  | 75.4%  | 75.1%  | 74.9%  |
| 広島県   | 57.6%  | 54.5%  | 69.0% | 70.6%  | 66.1%  | 72.5%  | 72.3%  | 74.4%  | 73.1%  | 72.6%  |
| 広島市   | 41.9%  | 36.9%  | 58.4% | 52.8%  | 38.6%  | 58.4%  | 65.0%  | 70.5%  | 74.4%  | 71.7%  |
| 呉市    | 78.2%  | 80.3%  | 89.7% | 88.3%  | 89.1%  | 87.3%  | 76.4%  | 78.9%  | 69.8%  | 62.8%  |
| 竹原市   | 100.0% | 71.4%  | 90.9% | 66.7%  | 90.9%  | 83.3%  | 100.0% | 85.7%  | 82.4%  | 100.0% |
| 三原市   | 83.9%  | 77.6%  | 74.5% | 69.4%  | 80.9%  | 83.7%  | 83.7%  | 78.6%  | 80.9%  | 78.0%  |
| 尾道市   | 23.5%  | 17.1%  | 35.5% | 53.7%  | 65.8%  | 50.0%  | 63.4%  | 67.1%  | 63.5%  | 55.7%  |
| 福山市   | 92.1%  | 83.3%  | 87.3% | 91.9%  | 92.7%  | 93.9%  | 92.3%  | 93.4%  | 89.2%  | 91.5%  |
| 府中市   | 33.3%  | 18.8%  | 80.0% | 83.3%  | 85.7%  | 50.0%  | 0.0%   | 45.5%  | 35.7%  | 68.8%  |
| 三次市   | 83.3%  | 37.5%  | 66.7% | 37.9%  | 76.5%  | 50.0%  | 77.8%  | 43.8%  | 50.0%  | 26.3%  |
| 庄原市   | 46.7%  | 61.5%  | 69.2% | 60.0%  | 33.3%  | 76.0%  | 77.3%  | 80.6%  | 72.0%  | 30.0%  |
| 大竹市   | 0.0%   | 43.8%  | 15.4% | 42.1%  | 50.0%  | 73.9%  | 72.2%  | 57.1%  | 72.7%  | 76.0%  |
| 東広島市  | 47.7%  | 52.8%  | 67.9% | 90.1%  | 86.5%  | 89.8%  | 90.8%  | 83.5%  | 75.4%  | 88.1%  |
| 廿日市市  | 42.0%  | 89.0%  | 54.9% | 82.1%  | 79.7%  | 33.3%  | 34.0%  | 42.2%  | 54.3%  | 65.7%  |
| 安芸高田市 | 88.9%  | 23.1%  | 85.7% | 90.9%  | 85.7%  | 73.3%  | 87.5%  | 84.6%  | 28.6%  | 40.0%  |
| 江田島市  | 75.0%  | 100.0% | 85.7% | 85.7%  | 100.0% | 100.0% | 100.0% | 16.7%  | 66.7%  | 42.9%  |
| 府中町   | 52.5%  | 53.3%  | 81.6% | 88.5%  | 65.6%  | 66.7%  | 29.6%  | 40.9%  | 40.0%  | 42.9%  |
| 海田町   | 87.5%  | 67.6%  | 61.4% | 67.7%  | 37.2%  | 71.1%  | 84.6%  | 75.0%  | 39.3%  | 90.5%  |
| 熊野町   | 56.3%  | 61.5%  | 63.2% | 47.4%  | 80.0%  | 84.6%  | 81.3%  | 72.2%  | 36.4%  | 50.0%  |
| 坂町    | 0.0%   | 0.0%   | 71.4% | 0.0%   | 75.0%  | 77.8%  | 42.9%  | 83.3%  | 57.1%  |        |
| 安芸太田町 | 50.0%  |        | 33.3% | 66.7%  | 100.0% | 100.0% | 100.0% | 100.0% |        |        |
| 北広島町  | 0.0%   | 6.7%   | 45.5% | 45.5%  | 69.2%  | 88.9%  | 100.0% | 28.6%  | 42.9%  | 100.0% |
| 大崎上島町 | 100.0% | 100.0% | 50.0% | 100.0% | 100.0% | 100.0% | 80.0%  | 100.0% | 100.0% | 50.0%  |
| 世羅町   | 50.0%  | 50.0%  | 55.6% | 63.6%  | 62.5%  | 80.0%  | 100.0% | 85.7%  | 90.0%  | 83.3%  |
| 神石高原町 | 100.0% | 85.7%  | 50.0% | 0.0%   | 80.0%  | 76.9%  | 71.4%  | 100.0% | 75.0%  | 100.0% |