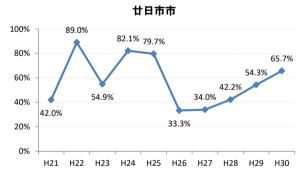

#### 【子宮頸がん】精検受診率の推移

| 子宮    | H21    | H22    | H23   | H24    | H25    | H26    | H27    | H28    | H29    | H30    |
|-------|--------|--------|-------|--------|--------|--------|--------|--------|--------|--------|
| 全国    | 64.2%  | 66.3%  | 67.8% | 69.6%  | 70.4%  | 72.4%  | 74.3%  | 75.4%  | 75.1%  | 74.9%  |
| 広島県   | 57.6%  | 54.5%  | 69.0% | 70.6%  | 66.1%  | 72.5%  | 72.3%  | 74.4%  | 73.1%  | 72.6%  |
| 広島市   | 41.9%  | 36.9%  | 58.4% | 52.8%  | 38.6%  | 58.4%  | 65.0%  | 70.5%  | 74.4%  | 71.7%  |
| 呉市    | 78.2%  | 80.3%  | 89.7% | 88.3%  | 89.1%  | 87.3%  | 76.4%  | 78.9%  | 69.8%  | 62.8%  |
| 竹原市   | 100.0% | 71.4%  | 90.9% | 66.7%  | 90.9%  | 83.3%  | 100.0% | 85.7%  | 82.4%  | 100.0% |
| 三原市   | 83.9%  | 77.6%  | 74.5% | 69.4%  | 80.9%  | 83.7%  | 83.7%  | 78.6%  | 80.9%  | 78.0%  |
| 尾道市   | 23.5%  | 17.1%  | 35.5% | 53.7%  | 65.8%  | 50.0%  | 63.4%  | 67.1%  | 63.5%  | 55.7%  |
| 福山市   | 92.1%  | 83.3%  | 87.3% | 91.9%  | 92.7%  | 93.9%  | 92.3%  | 93.4%  | 89.2%  | 91.5%  |
| 府中市   | 33.3%  | 18.8%  | 80.0% | 83.3%  | 85.7%  | 50.0%  | 0.0%   | 45.5%  | 35.7%  | 68.8%  |
| 三次市   | 83.3%  | 37.5%  | 66.7% | 37.9%  | 76.5%  | 50.0%  | 77.8%  | 43.8%  | 50.0%  | 26.3%  |
| 庄原市   | 46.7%  | 61.5%  | 69.2% | 60.0%  | 33.3%  | 76.0%  | 77.3%  | 80.6%  | 72.0%  | 30.0%  |
| 大竹市   | 0.0%   | 43.8%  | 15.4% | 42.1%  | 50.0%  | 73.9%  | 72.2%  | 57.1%  | 72.7%  | 76.0%  |
| 東広島市  | 47.7%  | 52.8%  | 67.9% | 90.1%  | 86.5%  | 89.8%  | 90.8%  | 83.5%  | 75.4%  | 88.1%  |
| 廿日市市  | 42.0%  | 89.0%  | 54.9% | 82.1%  | 79.7%  | 33.3%  | 34.0%  | 42.2%  | 54.3%  | 65.7%  |
| 安芸高田市 | 88.9%  | 23.1%  | 85.7% | 90.9%  | 85.7%  | 73.3%  | 87.5%  | 84.6%  | 28.6%  | 40.0%  |
| 江田島市  | 75.0%  | 100.0% | 85.7% | 85.7%  | 100.0% | 100.0% | 100.0% | 16.7%  | 66.7%  | 42.9%  |
| 府中町   | 52.5%  | 53.3%  | 81.6% | 88.5%  | 65.6%  | 66.7%  | 29.6%  | 40.9%  | 40.0%  | 42.9%  |
| 海田町   | 87.5%  | 67.6%  | 61.4% | 67.7%  | 37.2%  | 71.1%  | 84.6%  | 75.0%  | 39.3%  | 90.5%  |
| 熊野町   | 56.3%  | 61.5%  | 63.2% | 47.4%  | 80.0%  | 84.6%  | 81.3%  | 72.2%  | 36.4%  | 50.0%  |
| 坂町    | 0.0%   | 0.0%   | 71.4% | 0.0%   | 75.0%  | 77.8%  | 42.9%  | 83.3%  | 57.1%  |        |
| 安芸太田町 | 50.0%  |        | 33.3% | 66.7%  | 100.0% | 100.0% | 100.0% | 100.0% |        |        |
| 北広島町  | 0.0%   | 6.7%   | 45.5% | 45.5%  | 69.2%  | 88.9%  | 100.0% | 28.6%  | 42.9%  | 100.0% |
| 大崎上島町 | 100.0% | 100.0% | 50.0% | 100.0% | 100.0% | 100.0% | 80.0%  | 100.0% | 100.0% | 50.0%  |
| 世羅町   | 50.0%  | 50.0%  | 55.6% | 63.6%  | 62.5%  | 80.0%  | 100.0% | 85.7%  | 90.0%  | 83.3%  |
| 神石高原町 | 100.0% | 85.7%  | 50.0% | 0.0%   | 80.0%  | 76.9%  | 71.4%  | 100.0% | 75.0%  | 100.0% |