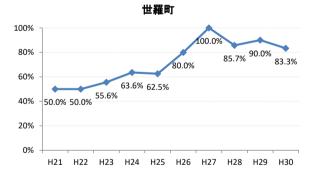

#### 【子宮頸がん】精検受診率の推移

| 子宮    | H21    | H22    | H23   | H24    | H25    | H26    | H27    | H28    | H29    | H30    |
|-------|--------|--------|-------|--------|--------|--------|--------|--------|--------|--------|
| 全国    | 64.2%  | 66.3%  | 67.8% | 69.6%  | 70.4%  | 72.4%  | 74.3%  | 75.4%  | 75.1%  | 74.9%  |
| 広島県   | 57.6%  | 54.5%  | 69.0% | 70.6%  | 66.1%  | 72.5%  | 72.3%  | 74.4%  | 73.1%  | 72.6%  |
| 広島市   | 41.9%  | 36.9%  | 58.4% | 52.8%  | 38.6%  | 58.4%  | 65.0%  | 70.5%  | 74.4%  | 71.7%  |
| 呉市    | 78.2%  | 80.3%  | 89.7% | 88.3%  | 89.1%  | 87.3%  | 76.4%  | 78.9%  | 69.8%  | 62.8%  |
| 竹原市   | 100.0% | 71.4%  | 90.9% | 66.7%  | 90.9%  | 83.3%  | 100.0% | 85.7%  | 82.4%  | 100.0% |
| 三原市   | 83.9%  | 77.6%  | 74.5% | 69.4%  | 80.9%  | 83.7%  | 83.7%  | 78.6%  | 80.9%  | 78.0%  |
| 尾道市   | 23.5%  | 17.1%  | 35.5% | 53.7%  | 65.8%  | 50.0%  | 63.4%  | 67.1%  | 63.5%  | 55.7%  |
| 福山市   | 92.1%  | 83.3%  | 87.3% | 91.9%  | 92.7%  | 93.9%  | 92.3%  | 93.4%  | 89.2%  | 91.5%  |
| 府中市   | 33.3%  | 18.8%  | 80.0% | 83.3%  | 85.7%  | 50.0%  | 0.0%   | 45.5%  | 35.7%  | 68.8%  |
| 三次市   | 83.3%  | 37.5%  | 66.7% | 37.9%  | 76.5%  | 50.0%  | 77.8%  | 43.8%  | 50.0%  | 26.3%  |
| 庄原市   | 46.7%  | 61.5%  | 69.2% | 60.0%  | 33.3%  | 76.0%  | 77.3%  | 80.6%  | 72.0%  | 30.0%  |
| 大竹市   | 0.0%   | 43.8%  | 15.4% | 42.1%  | 50.0%  | 73.9%  | 72.2%  | 57.1%  | 72.7%  | 76.0%  |
| 東広島市  | 47.7%  | 52.8%  | 67.9% | 90.1%  | 86.5%  | 89.8%  | 90.8%  | 83.5%  | 75.4%  | 88.1%  |
| 廿日市市  | 42.0%  | 89.0%  | 54.9% | 82.1%  | 79.7%  | 33.3%  | 34.0%  | 42.2%  | 54.3%  | 65.7%  |
| 安芸高田市 | 88.9%  | 23.1%  | 85.7% | 90.9%  | 85.7%  | 73.3%  | 87.5%  | 84.6%  | 28.6%  | 40.0%  |
| 江田島市  | 75.0%  | 100.0% | 85.7% | 85.7%  | 100.0% | 100.0% | 100.0% | 16.7%  | 66.7%  | 42.9%  |
| 府中町   | 52.5%  | 53.3%  | 81.6% | 88.5%  | 65.6%  | 66.7%  | 29.6%  | 40.9%  | 40.0%  | 42.9%  |
| 海田町   | 87.5%  | 67.6%  | 61.4% | 67.7%  | 37.2%  | 71.1%  | 84.6%  | 75.0%  | 39.3%  | 90.5%  |
| 熊野町   | 56.3%  | 61.5%  | 63.2% | 47.4%  | 80.0%  | 84.6%  | 81.3%  | 72.2%  | 36.4%  | 50.0%  |
| 坂町    | 0.0%   | 0.0%   | 71.4% | 0.0%   | 75.0%  | 77.8%  | 42.9%  | 83.3%  | 57.1%  |        |
| 安芸太田町 | 50.0%  |        | 33.3% | 66.7%  | 100.0% | 100.0% | 100.0% | 100.0% |        |        |
| 北広島町  | 0.0%   | 6.7%   | 45.5% | 45.5%  | 69.2%  | 88.9%  | 100.0% | 28.6%  | 42.9%  | 100.0% |
| 大崎上島町 | 100.0% | 100.0% | 50.0% | 100.0% | 100.0% | 100.0% | 80.0%  | 100.0% | 100.0% | 50.0%  |
| 世羅町   | 50.0%  | 50.0%  | 55.6% | 63.6%  | 62.5%  | 80.0%  | 100.0% | 85.7%  | 90.0%  | 83.3%  |
| 神石高原町 | 100.0% | 85.7%  | 50.0% | 0.0%   | 80.0%  | 76.9%  | 71.4%  | 100.0% | 75.0%  | 100.0% |