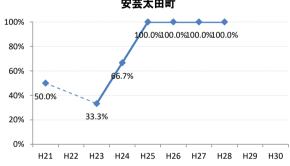

#### 【子宮頸がん】精検受診率の推移

| 子宮    | H21    | H22    | H23   | H24    | H25    | H26    | H27    | H28    | H29    | H30    |
|-------|--------|--------|-------|--------|--------|--------|--------|--------|--------|--------|
| 全国    | 64.2%  | 66.3%  | 67.8% | 69.6%  | 70.4%  | 72.4%  | 74.3%  | 75.4%  | 75.1%  | 74.9%  |
| 広島県   | 57.6%  | 54.5%  | 69.0% | 70.6%  | 66.1%  | 72.5%  | 72.3%  | 74.4%  | 73.1%  | 72.6%  |
| 広島市   | 41.9%  | 36.9%  | 58.4% | 52.8%  | 38.6%  | 58.4%  | 65.0%  | 70.5%  | 74.4%  | 71.7%  |
| 呉市    | 78.2%  | 80.3%  | 89.7% | 88.3%  | 89.1%  | 87.3%  | 76.4%  | 78.9%  | 69.8%  | 62.8%  |
| 竹原市   | 100.0% | 71.4%  | 90.9% | 66.7%  | 90.9%  | 83.3%  | 100.0% | 85.7%  | 82.4%  | 100.0% |
| 三原市   | 83.9%  | 77.6%  | 74.5% | 69.4%  | 80.9%  | 83.7%  | 83.7%  | 78.6%  | 80.9%  | 78.0%  |
| 尾道市   | 23.5%  | 17.1%  | 35.5% | 53.7%  | 65.8%  | 50.0%  | 63.4%  | 67.1%  | 63.5%  | 55.7%  |
| 福山市   | 92.1%  | 83.3%  | 87.3% | 91.9%  | 92.7%  | 93.9%  | 92.3%  | 93.4%  | 89.2%  | 91.5%  |
| 府中市   | 33.3%  | 18.8%  | 80.0% | 83.3%  | 85.7%  | 50.0%  | 0.0%   | 45.5%  | 35.7%  | 68.8%  |
| 三次市   | 83.3%  | 37.5%  | 66.7% | 37.9%  | 76.5%  | 50.0%  | 77.8%  | 43.8%  | 50.0%  | 26.3%  |
| 庄原市   | 46.7%  | 61.5%  | 69.2% | 60.0%  | 33.3%  | 76.0%  | 77.3%  | 80.6%  | 72.0%  | 30.0%  |
| 大竹市   | 0.0%   | 43.8%  | 15.4% | 42.1%  | 50.0%  | 73.9%  | 72.2%  | 57.1%  | 72.7%  | 76.0%  |
| 東広島市  | 47.7%  | 52.8%  | 67.9% | 90.1%  | 86.5%  | 89.8%  | 90.8%  | 83.5%  | 75.4%  | 88.1%  |
| 廿日市市  | 42.0%  | 89.0%  | 54.9% | 82.1%  | 79.7%  | 33.3%  | 34.0%  | 42.2%  | 54.3%  | 65.7%  |
| 安芸高田市 | 88.9%  | 23.1%  | 85.7% | 90.9%  | 85.7%  | 73.3%  | 87.5%  | 84.6%  | 28.6%  | 40.0%  |
| 江田島市  | 75.0%  | 100.0% | 85.7% | 85.7%  | 100.0% | 100.0% | 100.0% | 16.7%  | 66.7%  | 42.9%  |
| 府中町   | 52.5%  | 53.3%  | 81.6% | 88.5%  | 65.6%  | 66.7%  | 29.6%  | 40.9%  | 40.0%  | 42.9%  |
| 海田町   | 87.5%  | 67.6%  | 61.4% | 67.7%  | 37.2%  | 71.1%  | 84.6%  | 75.0%  | 39.3%  | 90.5%  |
| 熊野町   | 56.3%  | 61.5%  | 63.2% | 47.4%  | 80.0%  | 84.6%  | 81.3%  | 72.2%  | 36.4%  | 50.0%  |
| 坂町    | 0.0%   | 0.0%   | 71.4% | 0.0%   | 75.0%  | 77.8%  | 42.9%  | 83.3%  | 57.1%  |        |
| 安芸太田町 | 50.0%  |        | 33.3% | 66.7%  | 100.0% | 100.0% | 100.0% | 100.0% |        |        |
| 北広島町  | 0.0%   | 6.7%   | 45.5% | 45.5%  | 69.2%  | 88.9%  | 100.0% | 28.6%  | 42.9%  | 100.0% |
| 大崎上島町 | 100.0% | 100.0% | 50.0% | 100.0% | 100.0% | 100.0% | 80.0%  | 100.0% | 100.0% | 50.0%  |
| 世羅町   | 50.0%  | 50.0%  | 55.6% | 63.6%  | 62.5%  | 80.0%  | 100.0% | 85.7%  | 90.0%  | 83.3%  |
| 神石高原町 | 100.0% | 85.7%  | 50.0% | 0.0%   | 80.0%  | 76.9%  | 71.4%  | 100.0% | 75.0%  | 100.0% |