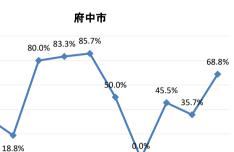

#### 【子宮頸がん】精検受診率の推移

| 子宮    | H21    | H22    | H23   | H24    | H25    | H26    | H27    | H28    | H29    | H30    |
|-------|--------|--------|-------|--------|--------|--------|--------|--------|--------|--------|
| 全国    | 64.2%  | 66.3%  | 67.8% | 69.6%  | 70.4%  | 72.4%  | 74.3%  | 75.4%  | 75.1%  | 74.9%  |
| 広島県   | 57.6%  | 54.5%  | 69.0% | 70.6%  | 66.1%  | 72.5%  | 72.3%  | 74.4%  | 73.1%  | 72.6%  |
| 広島市   | 41.9%  | 36.9%  | 58.4% | 52.8%  | 38.6%  | 58.4%  | 65.0%  | 70.5%  | 74.4%  | 71.7%  |
| 呉市    | 78.2%  | 80.3%  | 89.7% | 88.3%  | 89.1%  | 87.3%  | 76.4%  | 78.9%  | 69.8%  | 62.8%  |
| 竹原市   | 100.0% | 71.4%  | 90.9% | 66.7%  | 90.9%  | 83.3%  | 100.0% | 85.7%  | 82.4%  | 100.0% |
| 三原市   | 83.9%  | 77.6%  | 74.5% | 69.4%  | 80.9%  | 83.7%  | 83.7%  | 78.6%  | 80.9%  | 78.0%  |
| 尾道市   | 23.5%  | 17.1%  | 35.5% | 53.7%  | 65.8%  | 50.0%  | 63.4%  | 67.1%  | 63.5%  | 55.7%  |
| 福山市   | 92.1%  | 83.3%  | 87.3% | 91.9%  | 92.7%  | 93.9%  | 92.3%  | 93.4%  | 89.2%  | 91.5%  |
| 府中市   | 33.3%  | 18.8%  | 80.0% | 83.3%  | 85.7%  | 50.0%  | 0.0%   | 45.5%  | 35.7%  | 68.8%  |
| 三次市   | 83.3%  | 37.5%  | 66.7% | 37.9%  | 76.5%  | 50.0%  | 77.8%  | 43.8%  | 50.0%  | 26.3%  |
| 庄原市   | 46.7%  | 61.5%  | 69.2% | 60.0%  | 33.3%  | 76.0%  | 77.3%  | 80.6%  | 72.0%  | 30.0%  |
| 大竹市   | 0.0%   | 43.8%  | 15.4% | 42.1%  | 50.0%  | 73.9%  | 72.2%  | 57.1%  | 72.7%  | 76.0%  |
| 東広島市  | 47.7%  | 52.8%  | 67.9% | 90.1%  | 86.5%  | 89.8%  | 90.8%  | 83.5%  | 75.4%  | 88.1%  |
| 廿日市市  | 42.0%  | 89.0%  | 54.9% | 82.1%  | 79.7%  | 33.3%  | 34.0%  | 42.2%  | 54.3%  | 65.7%  |
| 安芸高田市 | 88.9%  | 23.1%  | 85.7% | 90.9%  | 85.7%  | 73.3%  | 87.5%  | 84.6%  | 28.6%  | 40.0%  |
| 江田島市  | 75.0%  | 100.0% | 85.7% | 85.7%  | 100.0% | 100.0% | 100.0% | 16.7%  | 66.7%  | 42.9%  |
| 府中町   | 52.5%  | 53.3%  | 81.6% | 88.5%  | 65.6%  | 66.7%  | 29.6%  | 40.9%  | 40.0%  | 42.9%  |
| 海田町   | 87.5%  | 67.6%  | 61.4% | 67.7%  | 37.2%  | 71.1%  | 84.6%  | 75.0%  | 39.3%  | 90.5%  |
| 熊野町   | 56.3%  | 61.5%  | 63.2% | 47.4%  | 80.0%  | 84.6%  | 81.3%  | 72.2%  | 36.4%  | 50.0%  |
| 坂町    | 0.0%   | 0.0%   | 71.4% | 0.0%   | 75.0%  | 77.8%  | 42.9%  | 83.3%  | 57.1%  |        |
| 安芸太田町 | 50.0%  |        | 33.3% | 66.7%  | 100.0% | 100.0% | 100.0% | 100.0% |        |        |
| 北広島町  | 0.0%   | 6.7%   | 45.5% | 45.5%  | 69.2%  | 88.9%  | 100.0% | 28.6%  | 42.9%  | 100.0% |
| 大崎上島町 | 100.0% | 100.0% | 50.0% | 100.0% | 100.0% | 100.0% | 80.0%  | 100.0% | 100.0% | 50.0%  |
| 世羅町   | 50.0%  | 50.0%  | 55.6% | 63.6%  | 62.5%  | 80.0%  | 100.0% | 85.7%  | 90.0%  | 83.3%  |
| 神石高原町 | 100.0% | 85.7%  | 50.0% | 0.0%   | 80.0%  | 76.9%  | 71.4%  | 100.0% | 75.0%  | 100.0% |