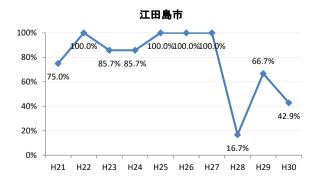

#### 【子宮頸がん】精検受診率の推移

| 子宮    | H21    | H22    | H23   | H24    | H25    | H26    | H27    | H28    | H29    | H30    |
|-------|--------|--------|-------|--------|--------|--------|--------|--------|--------|--------|
| 全国    | 64.2%  | 66.3%  | 67.8% | 69.6%  | 70.4%  | 72.4%  | 74.3%  | 75.4%  | 75.1%  | 74.9%  |
| 広島県   | 57.6%  | 54.5%  | 69.0% | 70.6%  | 66.1%  | 72.5%  | 72.3%  | 74.4%  | 73.1%  | 72.6%  |
| 広島市   | 41.9%  | 36.9%  | 58.4% | 52.8%  | 38.6%  | 58.4%  | 65.0%  | 70.5%  | 74.4%  | 71.7%  |
| 呉市    | 78.2%  | 80.3%  | 89.7% | 88.3%  | 89.1%  | 87.3%  | 76.4%  | 78.9%  | 69.8%  | 62.8%  |
| 竹原市   | 100.0% | 71.4%  | 90.9% | 66.7%  | 90.9%  | 83.3%  | 100.0% | 85.7%  | 82.4%  | 100.0% |
| 三原市   | 83.9%  | 77.6%  | 74.5% | 69.4%  | 80.9%  | 83.7%  | 83.7%  | 78.6%  | 80.9%  | 78.0%  |
| 尾道市   | 23.5%  | 17.1%  | 35.5% | 53.7%  | 65.8%  | 50.0%  | 63.4%  | 67.1%  | 63.5%  | 55.7%  |
| 福山市   | 92.1%  | 83.3%  | 87.3% | 91.9%  | 92.7%  | 93.9%  | 92.3%  | 93.4%  | 89.2%  | 91.5%  |
| 府中市   | 33.3%  | 18.8%  | 80.0% | 83.3%  | 85.7%  | 50.0%  | 0.0%   | 45.5%  | 35.7%  | 68.8%  |
| 三次市   | 83.3%  | 37.5%  | 66.7% | 37.9%  | 76.5%  | 50.0%  | 77.8%  | 43.8%  | 50.0%  | 26.3%  |
| 庄原市   | 46.7%  | 61.5%  | 69.2% | 60.0%  | 33.3%  | 76.0%  | 77.3%  | 80.6%  | 72.0%  | 30.0%  |
| 大竹市   | 0.0%   | 43.8%  | 15.4% | 42.1%  | 50.0%  | 73.9%  | 72.2%  | 57.1%  | 72.7%  | 76.0%  |
| 東広島市  | 47.7%  | 52.8%  | 67.9% | 90.1%  | 86.5%  | 89.8%  | 90.8%  | 83.5%  | 75.4%  | 88.1%  |
| 廿日市市  | 42.0%  | 89.0%  | 54.9% | 82.1%  | 79.7%  | 33.3%  | 34.0%  | 42.2%  | 54.3%  | 65.7%  |
| 安芸高田市 | 88.9%  | 23.1%  | 85.7% | 90.9%  | 85.7%  | 73.3%  | 87.5%  | 84.6%  | 28.6%  | 40.0%  |
| 江田島市  | 75.0%  | 100.0% | 85.7% | 85.7%  | 100.0% | 100.0% | 100.0% | 16.7%  | 66.7%  | 42.9%  |
| 府中町   | 52.5%  | 53.3%  | 81.6% | 88.5%  | 65.6%  | 66.7%  | 29.6%  | 40.9%  | 40.0%  | 42.9%  |
| 海田町   | 87.5%  | 67.6%  | 61.4% | 67.7%  | 37.2%  | 71.1%  | 84.6%  | 75.0%  | 39.3%  | 90.5%  |
| 熊野町   | 56.3%  | 61.5%  | 63.2% | 47.4%  | 80.0%  | 84.6%  | 81.3%  | 72.2%  | 36.4%  | 50.0%  |
| 坂町    | 0.0%   | 0.0%   | 71.4% | 0.0%   | 75.0%  | 77.8%  | 42.9%  | 83.3%  | 57.1%  |        |
| 安芸太田町 | 50.0%  |        | 33.3% | 66.7%  | 100.0% | 100.0% | 100.0% | 100.0% |        |        |
| 北広島町  | 0.0%   | 6.7%   | 45.5% | 45.5%  | 69.2%  | 88.9%  | 100.0% | 28.6%  | 42.9%  | 100.0% |
| 大崎上島町 | 100.0% | 100.0% | 50.0% | 100.0% | 100.0% | 100.0% | 80.0%  | 100.0% | 100.0% | 50.0%  |
| 世羅町   | 50.0%  | 50.0%  | 55.6% | 63.6%  | 62.5%  | 80.0%  | 100.0% | 85.7%  | 90.0%  | 83.3%  |
| 神石高原町 | 100.0% | 85.7%  | 50.0% | 0.0%   | 80.0%  | 76.9%  | 71.4%  | 100.0% | 75.0%  | 100.0% |