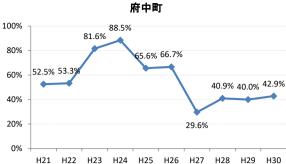

#### 【子宮頸がん】精検受診率の推移

| 子宮    | H21    | H22    | H23   | H24    | H25    | H26    | H27    | H28    | H29    | H30    |
|-------|--------|--------|-------|--------|--------|--------|--------|--------|--------|--------|
| 全国    | 64.2%  | 66.3%  | 67.8% | 69.6%  | 70.4%  | 72.4%  | 74.3%  | 75.4%  | 75.1%  | 74.9%  |
| 広島県   | 57.6%  | 54.5%  | 69.0% | 70.6%  | 66.1%  | 72.5%  | 72.3%  | 74.4%  | 73.1%  | 72.6%  |
| 広島市   | 41.9%  | 36.9%  | 58.4% | 52.8%  | 38.6%  | 58.4%  | 65.0%  | 70.5%  | 74.4%  | 71.7%  |
| 呉市    | 78.2%  | 80.3%  | 89.7% | 88.3%  | 89.1%  | 87.3%  | 76.4%  | 78.9%  | 69.8%  | 62.8%  |
| 竹原市   | 100.0% | 71.4%  | 90.9% | 66.7%  | 90.9%  | 83.3%  | 100.0% | 85.7%  | 82.4%  | 100.0% |
| 三原市   | 83.9%  | 77.6%  | 74.5% | 69.4%  | 80.9%  | 83.7%  | 83.7%  | 78.6%  | 80.9%  | 78.0%  |
| 尾道市   | 23.5%  | 17.1%  | 35.5% | 53.7%  | 65.8%  | 50.0%  | 63.4%  | 67.1%  | 63.5%  | 55.7%  |
| 福山市   | 92.1%  | 83.3%  | 87.3% | 91.9%  | 92.7%  | 93.9%  | 92.3%  | 93.4%  | 89.2%  | 91.5%  |
| 府中市   | 33.3%  | 18.8%  | 80.0% | 83.3%  | 85.7%  | 50.0%  | 0.0%   | 45.5%  | 35.7%  | 68.8%  |
| 三次市   | 83.3%  | 37.5%  | 66.7% | 37.9%  | 76.5%  | 50.0%  | 77.8%  | 43.8%  | 50.0%  | 26.3%  |
| 庄原市   | 46.7%  | 61.5%  | 69.2% | 60.0%  | 33.3%  | 76.0%  | 77.3%  | 80.6%  | 72.0%  | 30.0%  |
| 大竹市   | 0.0%   | 43.8%  | 15.4% | 42.1%  | 50.0%  | 73.9%  | 72.2%  | 57.1%  | 72.7%  | 76.0%  |
| 東広島市  | 47.7%  | 52.8%  | 67.9% | 90.1%  | 86.5%  | 89.8%  | 90.8%  | 83.5%  | 75.4%  | 88.1%  |
| 廿日市市  | 42.0%  | 89.0%  | 54.9% | 82.1%  | 79.7%  | 33.3%  | 34.0%  | 42.2%  | 54.3%  | 65.7%  |
| 安芸高田市 | 88.9%  | 23.1%  | 85.7% | 90.9%  | 85.7%  | 73.3%  | 87.5%  | 84.6%  | 28.6%  | 40.0%  |
| 江田島市  | 75.0%  | 100.0% | 85.7% | 85.7%  | 100.0% | 100.0% | 100.0% | 16.7%  | 66.7%  | 42.9%  |
| 府中町   | 52.5%  | 53.3%  | 81.6% | 88.5%  | 65.6%  | 66.7%  | 29.6%  | 40.9%  | 40.0%  | 42.9%  |
| 海田町   | 87.5%  | 67.6%  | 61.4% | 67.7%  | 37.2%  | 71.1%  | 84.6%  | 75.0%  | 39.3%  | 90.5%  |
| 熊野町   | 56.3%  | 61.5%  | 63.2% | 47.4%  | 80.0%  | 84.6%  | 81.3%  | 72.2%  | 36.4%  | 50.0%  |
| 坂町    | 0.0%   | 0.0%   | 71.4% | 0.0%   | 75.0%  | 77.8%  | 42.9%  | 83.3%  | 57.1%  |        |
| 安芸太田町 | 50.0%  |        | 33.3% | 66.7%  | 100.0% | 100.0% | 100.0% | 100.0% |        |        |
| 北広島町  | 0.0%   | 6.7%   | 45.5% | 45.5%  | 69.2%  | 88.9%  | 100.0% | 28.6%  | 42.9%  | 100.0% |
| 大崎上島町 | 100.0% | 100.0% | 50.0% | 100.0% | 100.0% | 100.0% | 80.0%  | 100.0% | 100.0% | 50.0%  |
| 世羅町   | 50.0%  | 50.0%  | 55.6% | 63.6%  | 62.5%  | 80.0%  | 100.0% | 85.7%  | 90.0%  | 83.3%  |
| 神石高原町 | 100.0% | 85.7%  | 50.0% | 0.0%   | 80.0%  | 76.9%  | 71.4%  | 100.0% | 75.0%  | 100.0% |