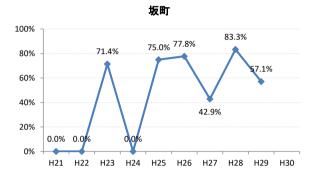

#### 【子宮頸がん】精検受診率の推移

| 子宮    | H21    | H22    | H23   | H24    | H25    | H26    | H27    | H28    | H29    | H30    |
|-------|--------|--------|-------|--------|--------|--------|--------|--------|--------|--------|
| 全国    | 64.2%  | 66.3%  | 67.8% | 69.6%  | 70.4%  | 72.4%  | 74.3%  | 75.4%  | 75.1%  | 74.9%  |
| 広島県   | 57.6%  | 54.5%  | 69.0% | 70.6%  | 66.1%  | 72.5%  | 72.3%  | 74.4%  | 73.1%  | 72.6%  |
| 広島市   | 41.9%  | 36.9%  | 58.4% | 52.8%  | 38.6%  | 58.4%  | 65.0%  | 70.5%  | 74.4%  | 71.7%  |
| 呉市    | 78.2%  | 80.3%  | 89.7% | 88.3%  | 89.1%  | 87.3%  | 76.4%  | 78.9%  | 69.8%  | 62.8%  |
| 竹原市   | 100.0% | 71.4%  | 90.9% | 66.7%  | 90.9%  | 83.3%  | 100.0% | 85.7%  | 82.4%  | 100.0% |
| 三原市   | 83.9%  | 77.6%  | 74.5% | 69.4%  | 80.9%  | 83.7%  | 83.7%  | 78.6%  | 80.9%  | 78.0%  |
| 尾道市   | 23.5%  | 17.1%  | 35.5% | 53.7%  | 65.8%  | 50.0%  | 63.4%  | 67.1%  | 63.5%  | 55.7%  |
| 福山市   | 92.1%  | 83.3%  | 87.3% | 91.9%  | 92.7%  | 93.9%  | 92.3%  | 93.4%  | 89.2%  | 91.5%  |
| 府中市   | 33.3%  | 18.8%  | 80.0% | 83.3%  | 85.7%  | 50.0%  | 0.0%   | 45.5%  | 35.7%  | 68.8%  |
| 三次市   | 83.3%  | 37.5%  | 66.7% | 37.9%  | 76.5%  | 50.0%  | 77.8%  | 43.8%  | 50.0%  | 26.3%  |
| 庄原市   | 46.7%  | 61.5%  | 69.2% | 60.0%  | 33.3%  | 76.0%  | 77.3%  | 80.6%  | 72.0%  | 30.0%  |
| 大竹市   | 0.0%   | 43.8%  | 15.4% | 42.1%  | 50.0%  | 73.9%  | 72.2%  | 57.1%  | 72.7%  | 76.0%  |
| 東広島市  | 47.7%  | 52.8%  | 67.9% | 90.1%  | 86.5%  | 89.8%  | 90.8%  | 83.5%  | 75.4%  | 88.1%  |
| 廿日市市  | 42.0%  | 89.0%  | 54.9% | 82.1%  | 79.7%  | 33.3%  | 34.0%  | 42.2%  | 54.3%  | 65.7%  |
| 安芸高田市 | 88.9%  | 23.1%  | 85.7% | 90.9%  | 85.7%  | 73.3%  | 87.5%  | 84.6%  | 28.6%  | 40.0%  |
| 江田島市  | 75.0%  | 100.0% | 85.7% | 85.7%  | 100.0% | 100.0% | 100.0% | 16.7%  | 66.7%  | 42.9%  |
| 府中町   | 52.5%  | 53.3%  | 81.6% | 88.5%  | 65.6%  | 66.7%  | 29.6%  | 40.9%  | 40.0%  | 42.9%  |
| 海田町   | 87.5%  | 67.6%  | 61.4% | 67.7%  | 37.2%  | 71.1%  | 84.6%  | 75.0%  | 39.3%  | 90.5%  |
| 熊野町   | 56.3%  | 61.5%  | 63.2% | 47.4%  | 80.0%  | 84.6%  | 81.3%  | 72.2%  | 36.4%  | 50.0%  |
| 坂町    | 0.0%   | 0.0%   | 71.4% | 0.0%   | 75.0%  | 77.8%  | 42.9%  | 83.3%  | 57.1%  |        |
| 安芸太田町 | 50.0%  |        | 33.3% | 66.7%  | 100.0% | 100.0% | 100.0% | 100.0% |        |        |
| 北広島町  | 0.0%   | 6.7%   | 45.5% | 45.5%  | 69.2%  | 88.9%  | 100.0% | 28.6%  | 42.9%  | 100.0% |
| 大崎上島町 | 100.0% | 100.0% | 50.0% | 100.0% | 100.0% | 100.0% | 80.0%  | 100.0% | 100.0% | 50.0%  |
| 世羅町   | 50.0%  | 50.0%  | 55.6% | 63.6%  | 62.5%  | 80.0%  | 100.0% | 85.7%  | 90.0%  | 83.3%  |
| 神石高原町 | 100.0% | 85.7%  | 50.0% | 0.0%   | 80.0%  | 76.9%  | 71.4%  | 100.0% | 75.0%  | 100.0% |