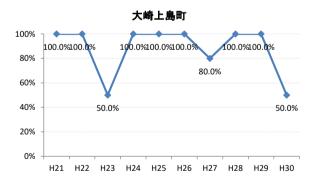

#### 【子宮頸がん】精検受診率の推移

| 子宮    | H21    | H22    | H23   | H24    | H25    | H26    | H27    | H28    | H29    | H30    |
|-------|--------|--------|-------|--------|--------|--------|--------|--------|--------|--------|
| 全国    | 64.2%  | 66.3%  | 67.8% | 69.6%  | 70.4%  | 72.4%  | 74.3%  | 75.4%  | 75.1%  | 74.9%  |
| 広島県   | 57.6%  | 54.5%  | 69.0% | 70.6%  | 66.1%  | 72.5%  | 72.3%  | 74.4%  | 73.1%  | 72.6%  |
| 広島市   | 41.9%  | 36.9%  | 58.4% | 52.8%  | 38.6%  | 58.4%  | 65.0%  | 70.5%  | 74.4%  | 71.7%  |
| 呉市    | 78.2%  | 80.3%  | 89.7% | 88.3%  | 89.1%  | 87.3%  | 76.4%  | 78.9%  | 69.8%  | 62.8%  |
| 竹原市   | 100.0% | 71.4%  | 90.9% | 66.7%  | 90.9%  | 83.3%  | 100.0% | 85.7%  | 82.4%  | 100.0% |
| 三原市   | 83.9%  | 77.6%  | 74.5% | 69.4%  | 80.9%  | 83.7%  | 83.7%  | 78.6%  | 80.9%  | 78.0%  |
| 尾道市   | 23.5%  | 17.1%  | 35.5% | 53.7%  | 65.8%  | 50.0%  | 63.4%  | 67.1%  | 63.5%  | 55.7%  |
| 福山市   | 92.1%  | 83.3%  | 87.3% | 91.9%  | 92.7%  | 93.9%  | 92.3%  | 93.4%  | 89.2%  | 91.5%  |
| 府中市   | 33.3%  | 18.8%  | 80.0% | 83.3%  | 85.7%  | 50.0%  | 0.0%   | 45.5%  | 35.7%  | 68.8%  |
| 三次市   | 83.3%  | 37.5%  | 66.7% | 37.9%  | 76.5%  | 50.0%  | 77.8%  | 43.8%  | 50.0%  | 26.3%  |
| 庄原市   | 46.7%  | 61.5%  | 69.2% | 60.0%  | 33.3%  | 76.0%  | 77.3%  | 80.6%  | 72.0%  | 30.0%  |
| 大竹市   | 0.0%   | 43.8%  | 15.4% | 42.1%  | 50.0%  | 73.9%  | 72.2%  | 57.1%  | 72.7%  | 76.0%  |
| 東広島市  | 47.7%  | 52.8%  | 67.9% | 90.1%  | 86.5%  | 89.8%  | 90.8%  | 83.5%  | 75.4%  | 88.1%  |
| 廿日市市  | 42.0%  | 89.0%  | 54.9% | 82.1%  | 79.7%  | 33.3%  | 34.0%  | 42.2%  | 54.3%  | 65.7%  |
| 安芸高田市 | 88.9%  | 23.1%  | 85.7% | 90.9%  | 85.7%  | 73.3%  | 87.5%  | 84.6%  | 28.6%  | 40.0%  |
| 江田島市  | 75.0%  | 100.0% | 85.7% | 85.7%  | 100.0% | 100.0% | 100.0% | 16.7%  | 66.7%  | 42.9%  |
| 府中町   | 52.5%  | 53.3%  | 81.6% | 88.5%  | 65.6%  | 66.7%  | 29.6%  | 40.9%  | 40.0%  | 42.9%  |
| 海田町   | 87.5%  | 67.6%  | 61.4% | 67.7%  | 37.2%  | 71.1%  | 84.6%  | 75.0%  | 39.3%  | 90.5%  |
| 熊野町   | 56.3%  | 61.5%  | 63.2% | 47.4%  | 80.0%  | 84.6%  | 81.3%  | 72.2%  | 36.4%  | 50.0%  |
| 坂町    | 0.0%   | 0.0%   | 71.4% | 0.0%   | 75.0%  | 77.8%  | 42.9%  | 83.3%  | 57.1%  |        |
| 安芸太田町 | 50.0%  |        | 33.3% | 66.7%  | 100.0% | 100.0% | 100.0% | 100.0% |        |        |
| 北広島町  | 0.0%   | 6.7%   | 45.5% | 45.5%  | 69.2%  | 88.9%  | 100.0% | 28.6%  | 42.9%  | 100.0% |
| 大崎上島町 | 100.0% | 100.0% | 50.0% | 100.0% | 100.0% | 100.0% | 80.0%  | 100.0% | 100.0% | 50.0%  |
| 世羅町   | 50.0%  | 50.0%  | 55.6% | 63.6%  | 62.5%  | 80.0%  | 100.0% | 85.7%  | 90.0%  | 83.3%  |
| 神石高原町 | 100.0% | 85.7%  | 50.0% | 0.0%   | 80.0%  | 76.9%  | 71.4%  | 100.0% | 75.0%  | 100.0% |