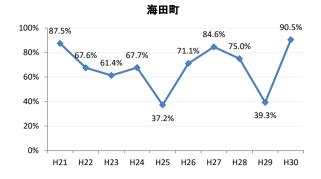

#### 【子宮頸がん】精検受診率の推移

| 子宮    | H21    | H22    | H23   | H24    | H25    | H26    | H27    | H28    | H29    | H30    |
|-------|--------|--------|-------|--------|--------|--------|--------|--------|--------|--------|
| 全国    | 64.2%  | 66.3%  | 67.8% | 69.6%  | 70.4%  | 72.4%  | 74.3%  | 75.4%  | 75.1%  | 74.9%  |
| 広島県   | 57.6%  | 54.5%  | 69.0% | 70.6%  | 66.1%  | 72.5%  | 72.3%  | 74.4%  | 73.1%  | 72.6%  |
| 広島市   | 41.9%  | 36.9%  | 58.4% | 52.8%  | 38.6%  | 58.4%  | 65.0%  | 70.5%  | 74.4%  | 71.7%  |
| 呉市    | 78.2%  | 80.3%  | 89.7% | 88.3%  | 89.1%  | 87.3%  | 76.4%  | 78.9%  | 69.8%  | 62.8%  |
| 竹原市   | 100.0% | 71.4%  | 90.9% | 66.7%  | 90.9%  | 83.3%  | 100.0% | 85.7%  | 82.4%  | 100.0% |
| 三原市   | 83.9%  | 77.6%  | 74.5% | 69.4%  | 80.9%  | 83.7%  | 83.7%  | 78.6%  | 80.9%  | 78.0%  |
| 尾道市   | 23.5%  | 17.1%  | 35.5% | 53.7%  | 65.8%  | 50.0%  | 63.4%  | 67.1%  | 63.5%  | 55.7%  |
| 福山市   | 92.1%  | 83.3%  | 87.3% | 91.9%  | 92.7%  | 93.9%  | 92.3%  | 93.4%  | 89.2%  | 91.5%  |
| 府中市   | 33.3%  | 18.8%  | 80.0% | 83.3%  | 85.7%  | 50.0%  | 0.0%   | 45.5%  | 35.7%  | 68.8%  |
| 三次市   | 83.3%  | 37.5%  | 66.7% | 37.9%  | 76.5%  | 50.0%  | 77.8%  | 43.8%  | 50.0%  | 26.3%  |
| 庄原市   | 46.7%  | 61.5%  | 69.2% | 60.0%  | 33.3%  | 76.0%  | 77.3%  | 80.6%  | 72.0%  | 30.0%  |
| 大竹市   | 0.0%   | 43.8%  | 15.4% | 42.1%  | 50.0%  | 73.9%  | 72.2%  | 57.1%  | 72.7%  | 76.0%  |
| 東広島市  | 47.7%  | 52.8%  | 67.9% | 90.1%  | 86.5%  | 89.8%  | 90.8%  | 83.5%  | 75.4%  | 88.1%  |
| 廿日市市  | 42.0%  | 89.0%  | 54.9% | 82.1%  | 79.7%  | 33.3%  | 34.0%  | 42.2%  | 54.3%  | 65.7%  |
| 安芸高田市 | 88.9%  | 23.1%  | 85.7% | 90.9%  | 85.7%  | 73.3%  | 87.5%  | 84.6%  | 28.6%  | 40.0%  |
| 江田島市  | 75.0%  | 100.0% | 85.7% | 85.7%  | 100.0% | 100.0% | 100.0% | 16.7%  | 66.7%  | 42.9%  |
| 府中町   | 52.5%  | 53.3%  | 81.6% | 88.5%  | 65.6%  | 66.7%  | 29.6%  | 40.9%  | 40.0%  | 42.9%  |
| 海田町   | 87.5%  | 67.6%  | 61.4% | 67.7%  | 37.2%  | 71.1%  | 84.6%  | 75.0%  | 39.3%  | 90.5%  |
| 熊野町   | 56.3%  | 61.5%  | 63.2% | 47.4%  | 80.0%  | 84.6%  | 81.3%  | 72.2%  | 36.4%  | 50.0%  |
| 坂町    | 0.0%   | 0.0%   | 71.4% | 0.0%   | 75.0%  | 77.8%  | 42.9%  | 83.3%  | 57.1%  |        |
| 安芸太田町 | 50.0%  |        | 33.3% | 66.7%  | 100.0% | 100.0% | 100.0% | 100.0% |        |        |
| 北広島町  | 0.0%   | 6.7%   | 45.5% | 45.5%  | 69.2%  | 88.9%  | 100.0% | 28.6%  | 42.9%  | 100.0% |
| 大崎上島町 | 100.0% | 100.0% | 50.0% | 100.0% | 100.0% | 100.0% | 80.0%  | 100.0% | 100.0% | 50.0%  |
| 世羅町   | 50.0%  | 50.0%  | 55.6% | 63.6%  | 62.5%  | 80.0%  | 100.0% | 85.7%  | 90.0%  | 83.3%  |
| 神石高原町 | 100.0% | 85.7%  | 50.0% | 0.0%   | 80.0%  | 76.9%  | 71.4%  | 100.0% | 75.0%  | 100.0% |