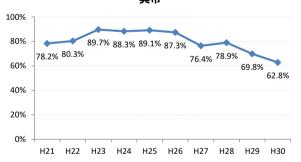

#### 【子宮頸がん】精検受診率の推移

| 子宮    | H21    | H22    | H23   | H24    | H25    | H26    | H27    | H28    | H29    | H30    |
|-------|--------|--------|-------|--------|--------|--------|--------|--------|--------|--------|
| 全国    | 64.2%  | 66.3%  | 67.8% | 69.6%  | 70.4%  | 72.4%  | 74.3%  | 75.4%  | 75.1%  | 74.9%  |
| 広島県   | 57.6%  | 54.5%  | 69.0% | 70.6%  | 66.1%  | 72.5%  | 72.3%  | 74.4%  | 73.1%  | 72.6%  |
| 広島市   | 41.9%  | 36.9%  | 58.4% | 52.8%  | 38.6%  | 58.4%  | 65.0%  | 70.5%  | 74.4%  | 71.7%  |
| 呉市    | 78.2%  | 80.3%  | 89.7% | 88.3%  | 89.1%  | 87.3%  | 76.4%  | 78.9%  | 69.8%  | 62.8%  |
| 竹原市   | 100.0% | 71.4%  | 90.9% | 66.7%  | 90.9%  | 83.3%  | 100.0% | 85.7%  | 82.4%  | 100.0% |
| 三原市   | 83.9%  | 77.6%  | 74.5% | 69.4%  | 80.9%  | 83.7%  | 83.7%  | 78.6%  | 80.9%  | 78.0%  |
| 尾道市   | 23.5%  | 17.1%  | 35.5% | 53.7%  | 65.8%  | 50.0%  | 63.4%  | 67.1%  | 63.5%  | 55.7%  |
| 福山市   | 92.1%  | 83.3%  | 87.3% | 91.9%  | 92.7%  | 93.9%  | 92.3%  | 93.4%  | 89.2%  | 91.5%  |
| 府中市   | 33.3%  | 18.8%  | 80.0% | 83.3%  | 85.7%  | 50.0%  | 0.0%   | 45.5%  | 35.7%  | 68.8%  |
| 三次市   | 83.3%  | 37.5%  | 66.7% | 37.9%  | 76.5%  | 50.0%  | 77.8%  | 43.8%  | 50.0%  | 26.3%  |
| 庄原市   | 46.7%  | 61.5%  | 69.2% | 60.0%  | 33.3%  | 76.0%  | 77.3%  | 80.6%  | 72.0%  | 30.0%  |
| 大竹市   | 0.0%   | 43.8%  | 15.4% | 42.1%  | 50.0%  | 73.9%  | 72.2%  | 57.1%  | 72.7%  | 76.0%  |
| 東広島市  | 47.7%  | 52.8%  | 67.9% | 90.1%  | 86.5%  | 89.8%  | 90.8%  | 83.5%  | 75.4%  | 88.1%  |
| 廿日市市  | 42.0%  | 89.0%  | 54.9% | 82.1%  | 79.7%  | 33.3%  | 34.0%  | 42.2%  | 54.3%  | 65.7%  |
| 安芸高田市 | 88.9%  | 23.1%  | 85.7% | 90.9%  | 85.7%  | 73.3%  | 87.5%  | 84.6%  | 28.6%  | 40.0%  |
| 江田島市  | 75.0%  | 100.0% | 85.7% | 85.7%  | 100.0% | 100.0% | 100.0% | 16.7%  | 66.7%  | 42.9%  |
| 府中町   | 52.5%  | 53.3%  | 81.6% | 88.5%  | 65.6%  | 66.7%  | 29.6%  | 40.9%  | 40.0%  | 42.9%  |
| 海田町   | 87.5%  | 67.6%  | 61.4% | 67.7%  | 37.2%  | 71.1%  | 84.6%  | 75.0%  | 39.3%  | 90.5%  |
| 熊野町   | 56.3%  | 61.5%  | 63.2% | 47.4%  | 80.0%  | 84.6%  | 81.3%  | 72.2%  | 36.4%  | 50.0%  |
| 坂町    | 0.0%   | 0.0%   | 71.4% | 0.0%   | 75.0%  | 77.8%  | 42.9%  | 83.3%  | 57.1%  |        |
| 安芸太田町 | 50.0%  |        | 33.3% | 66.7%  | 100.0% | 100.0% | 100.0% | 100.0% |        |        |
| 北広島町  | 0.0%   | 6.7%   | 45.5% | 45.5%  | 69.2%  | 88.9%  | 100.0% | 28.6%  | 42.9%  | 100.0% |
| 大崎上島町 | 100.0% | 100.0% | 50.0% | 100.0% | 100.0% | 100.0% | 80.0%  | 100.0% | 100.0% | 50.0%  |
| 世羅町   | 50.0%  | 50.0%  | 55.6% | 63.6%  | 62.5%  | 80.0%  | 100.0% | 85.7%  | 90.0%  | 83.3%  |
| 神石高原町 | 100.0% | 85.7%  | 50.0% | 0.0%   | 80.0%  | 76.9%  | 71.4%  | 100.0% | 75.0%  | 100.0% |

# 呉市