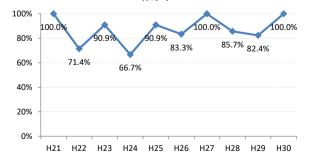

#### 【子宮頸がん】精検受診率の推移

| 子宮    | H21    | H22    | H23   | H24    | H25    | H26    | H27    | H28    | H29    | H30    |
|-------|--------|--------|-------|--------|--------|--------|--------|--------|--------|--------|
| 全国    | 64.2%  | 66.3%  | 67.8% | 69.6%  | 70.4%  | 72.4%  | 74.3%  | 75.4%  | 75.1%  | 74.9%  |
| 広島県   | 57.6%  | 54.5%  | 69.0% | 70.6%  | 66.1%  | 72.5%  | 72.3%  | 74.4%  | 73.1%  | 72.6%  |
| 広島市   | 41.9%  | 36.9%  | 58.4% | 52.8%  | 38.6%  | 58.4%  | 65.0%  | 70.5%  | 74.4%  | 71.7%  |
| 呉市    | 78.2%  | 80.3%  | 89.7% | 88.3%  | 89.1%  | 87.3%  | 76.4%  | 78.9%  | 69.8%  | 62.8%  |
| 竹原市   | 100.0% | 71.4%  | 90.9% | 66.7%  | 90.9%  | 83.3%  | 100.0% | 85.7%  | 82.4%  | 100.0% |
| 三原市   | 83.9%  | 77.6%  | 74.5% | 69.4%  | 80.9%  | 83.7%  | 83.7%  | 78.6%  | 80.9%  | 78.0%  |
| 尾道市   | 23.5%  | 17.1%  | 35.5% | 53.7%  | 65.8%  | 50.0%  | 63.4%  | 67.1%  | 63.5%  | 55.7%  |
| 福山市   | 92.1%  | 83.3%  | 87.3% | 91.9%  | 92.7%  | 93.9%  | 92.3%  | 93.4%  | 89.2%  | 91.5%  |
| 府中市   | 33.3%  | 18.8%  | 80.0% | 83.3%  | 85.7%  | 50.0%  | 0.0%   | 45.5%  | 35.7%  | 68.8%  |
| 三次市   | 83.3%  | 37.5%  | 66.7% | 37.9%  | 76.5%  | 50.0%  | 77.8%  | 43.8%  | 50.0%  | 26.3%  |
| 庄原市   | 46.7%  | 61.5%  | 69.2% | 60.0%  | 33.3%  | 76.0%  | 77.3%  | 80.6%  | 72.0%  | 30.0%  |
| 大竹市   | 0.0%   | 43.8%  | 15.4% | 42.1%  | 50.0%  | 73.9%  | 72.2%  | 57.1%  | 72.7%  | 76.0%  |
| 東広島市  | 47.7%  | 52.8%  | 67.9% | 90.1%  | 86.5%  | 89.8%  | 90.8%  | 83.5%  | 75.4%  | 88.1%  |
| 廿日市市  | 42.0%  | 89.0%  | 54.9% | 82.1%  | 79.7%  | 33.3%  | 34.0%  | 42.2%  | 54.3%  | 65.7%  |
| 安芸高田市 | 88.9%  | 23.1%  | 85.7% | 90.9%  | 85.7%  | 73.3%  | 87.5%  | 84.6%  | 28.6%  | 40.0%  |
| 江田島市  | 75.0%  | 100.0% | 85.7% | 85.7%  | 100.0% | 100.0% | 100.0% | 16.7%  | 66.7%  | 42.9%  |
| 府中町   | 52.5%  | 53.3%  | 81.6% | 88.5%  | 65.6%  | 66.7%  | 29.6%  | 40.9%  | 40.0%  | 42.9%  |
| 海田町   | 87.5%  | 67.6%  | 61.4% | 67.7%  | 37.2%  | 71.1%  | 84.6%  | 75.0%  | 39.3%  | 90.5%  |
| 熊野町   | 56.3%  | 61.5%  | 63.2% | 47.4%  | 80.0%  | 84.6%  | 81.3%  | 72.2%  | 36.4%  | 50.0%  |
| 坂町    | 0.0%   | 0.0%   | 71.4% | 0.0%   | 75.0%  | 77.8%  | 42.9%  | 83.3%  | 57.1%  |        |
| 安芸太田町 | 50.0%  |        | 33.3% | 66.7%  | 100.0% | 100.0% | 100.0% | 100.0% |        |        |
| 北広島町  | 0.0%   | 6.7%   | 45.5% | 45.5%  | 69.2%  | 88.9%  | 100.0% | 28.6%  | 42.9%  | 100.0% |
| 大崎上島町 | 100.0% | 100.0% | 50.0% | 100.0% | 100.0% | 100.0% | 80.0%  | 100.0% | 100.0% | 50.0%  |
| 世羅町   | 50.0%  | 50.0%  | 55.6% | 63.6%  | 62.5%  | 80.0%  | 100.0% | 85.7%  | 90.0%  | 83.3%  |
| 神石高原町 | 100.0% | 85.7%  | 50.0% | 0.0%   | 80.0%  | 76.9%  | 71.4%  | 100.0% | 75.0%  | 100.0% |

#### 三原市

100%

80%

60%

40%

20%

0%

33.3%