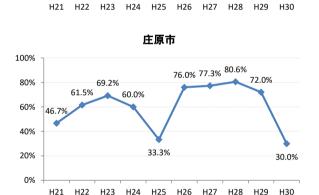

#### 【子宮頸がん】精検受診率の推移

| 子宮    | H21    | H22    | H23   | H24    | H25    | H26    | H27    | H28    | H29    | H30    |
|-------|--------|--------|-------|--------|--------|--------|--------|--------|--------|--------|
| 全国    | 64.2%  | 66.3%  | 67.8% | 69.6%  | 70.4%  | 72.4%  | 74.3%  | 75.4%  | 75.1%  | 74.9%  |
| 広島県   | 57.6%  | 54.5%  | 69.0% | 70.6%  | 66.1%  | 72.5%  | 72.3%  | 74.4%  | 73.1%  | 72.6%  |
| 広島市   | 41.9%  | 36.9%  | 58.4% | 52.8%  | 38.6%  | 58.4%  | 65.0%  | 70.5%  | 74.4%  | 71.7%  |
| 呉市    | 78.2%  | 80.3%  | 89.7% | 88.3%  | 89.1%  | 87.3%  | 76.4%  | 78.9%  | 69.8%  | 62.8%  |
| 竹原市   | 100.0% | 71.4%  | 90.9% | 66.7%  | 90.9%  | 83.3%  | 100.0% | 85.7%  | 82.4%  | 100.0% |
| 三原市   | 83.9%  | 77.6%  | 74.5% | 69.4%  | 80.9%  | 83.7%  | 83.7%  | 78.6%  | 80.9%  | 78.0%  |
| 尾道市   | 23.5%  | 17.1%  | 35.5% | 53.7%  | 65.8%  | 50.0%  | 63.4%  | 67.1%  | 63.5%  | 55.7%  |
| 福山市   | 92.1%  | 83.3%  | 87.3% | 91.9%  | 92.7%  | 93.9%  | 92.3%  | 93.4%  | 89.2%  | 91.5%  |
| 府中市   | 33.3%  | 18.8%  | 80.0% | 83.3%  | 85.7%  | 50.0%  | 0.0%   | 45.5%  | 35.7%  | 68.8%  |
| 三次市   | 83.3%  | 37.5%  | 66.7% | 37.9%  | 76.5%  | 50.0%  | 77.8%  | 43.8%  | 50.0%  | 26.3%  |
| 庄原市   | 46.7%  | 61.5%  | 69.2% | 60.0%  | 33.3%  | 76.0%  | 77.3%  | 80.6%  | 72.0%  | 30.0%  |
| 大竹市   | 0.0%   | 43.8%  | 15.4% | 42.1%  | 50.0%  | 73.9%  | 72.2%  | 57.1%  | 72.7%  | 76.0%  |
| 東広島市  | 47.7%  | 52.8%  | 67.9% | 90.1%  | 86.5%  | 89.8%  | 90.8%  | 83.5%  | 75.4%  | 88.1%  |
| 廿日市市  | 42.0%  | 89.0%  | 54.9% | 82.1%  | 79.7%  | 33.3%  | 34.0%  | 42.2%  | 54.3%  | 65.7%  |
| 安芸高田市 | 88.9%  | 23.1%  | 85.7% | 90.9%  | 85.7%  | 73.3%  | 87.5%  | 84.6%  | 28.6%  | 40.0%  |
| 江田島市  | 75.0%  | 100.0% | 85.7% | 85.7%  | 100.0% | 100.0% | 100.0% | 16.7%  | 66.7%  | 42.9%  |
| 府中町   | 52.5%  | 53.3%  | 81.6% | 88.5%  | 65.6%  | 66.7%  | 29.6%  | 40.9%  | 40.0%  | 42.9%  |
| 海田町   | 87.5%  | 67.6%  | 61.4% | 67.7%  | 37.2%  | 71.1%  | 84.6%  | 75.0%  | 39.3%  | 90.5%  |
| 熊野町   | 56.3%  | 61.5%  | 63.2% | 47.4%  | 80.0%  | 84.6%  | 81.3%  | 72.2%  | 36.4%  | 50.0%  |
| 坂町    | 0.0%   | 0.0%   | 71.4% | 0.0%   | 75.0%  | 77.8%  | 42.9%  | 83.3%  | 57.1%  |        |
| 安芸太田町 | 50.0%  |        | 33.3% | 66.7%  | 100.0% | 100.0% | 100.0% | 100.0% |        |        |
| 北広島町  | 0.0%   | 6.7%   | 45.5% | 45.5%  | 69.2%  | 88.9%  | 100.0% | 28.6%  | 42.9%  | 100.0% |
| 大崎上島町 | 100.0% | 100.0% | 50.0% | 100.0% | 100.0% | 100.0% | 80.0%  | 100.0% | 100.0% | 50.0%  |
| 世羅町   | 50.0%  | 50.0%  | 55.6% | 63.6%  | 62.5%  | 80.0%  | 100.0% | 85.7%  | 90.0%  | 83.3%  |
| 神石高原町 | 100.0% | 85.7%  | 50.0% | 0.0%   | 80.0%  | 76.9%  | 71.4%  | 100.0% | 75.0%  | 100.0% |