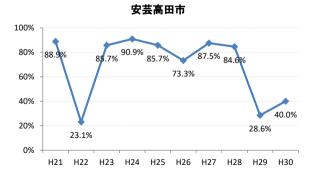

#### 【子宮頸がん】精検受診率の推移

| 子宮    | H21    | H22    | H23   | H24    | H25    | H26    | H27    | H28    | H29    | H30    |
|-------|--------|--------|-------|--------|--------|--------|--------|--------|--------|--------|
| 全国    | 64.2%  | 66.3%  | 67.8% | 69.6%  | 70.4%  | 72.4%  | 74.3%  | 75.4%  | 75.1%  | 74.9%  |
| 広島県   | 57.6%  | 54.5%  | 69.0% | 70.6%  | 66.1%  | 72.5%  | 72.3%  | 74.4%  | 73.1%  | 72.6%  |
| 広島市   | 41.9%  | 36.9%  | 58.4% | 52.8%  | 38.6%  | 58.4%  | 65.0%  | 70.5%  | 74.4%  | 71.7%  |
| 呉市    | 78.2%  | 80.3%  | 89.7% | 88.3%  | 89.1%  | 87.3%  | 76.4%  | 78.9%  | 69.8%  | 62.8%  |
| 竹原市   | 100.0% | 71.4%  | 90.9% | 66.7%  | 90.9%  | 83.3%  | 100.0% | 85.7%  | 82.4%  | 100.0% |
| 三原市   | 83.9%  | 77.6%  | 74.5% | 69.4%  | 80.9%  | 83.7%  | 83.7%  | 78.6%  | 80.9%  | 78.0%  |
| 尾道市   | 23.5%  | 17.1%  | 35.5% | 53.7%  | 65.8%  | 50.0%  | 63.4%  | 67.1%  | 63.5%  | 55.7%  |
| 福山市   | 92.1%  | 83.3%  | 87.3% | 91.9%  | 92.7%  | 93.9%  | 92.3%  | 93.4%  | 89.2%  | 91.5%  |
| 府中市   | 33.3%  | 18.8%  | 80.0% | 83.3%  | 85.7%  | 50.0%  | 0.0%   | 45.5%  | 35.7%  | 68.8%  |
| 三次市   | 83.3%  | 37.5%  | 66.7% | 37.9%  | 76.5%  | 50.0%  | 77.8%  | 43.8%  | 50.0%  | 26.3%  |
| 庄原市   | 46.7%  | 61.5%  | 69.2% | 60.0%  | 33.3%  | 76.0%  | 77.3%  | 80.6%  | 72.0%  | 30.0%  |
| 大竹市   | 0.0%   | 43.8%  | 15.4% | 42.1%  | 50.0%  | 73.9%  | 72.2%  | 57.1%  | 72.7%  | 76.0%  |
| 東広島市  | 47.7%  | 52.8%  | 67.9% | 90.1%  | 86.5%  | 89.8%  | 90.8%  | 83.5%  | 75.4%  | 88.1%  |
| 廿日市市  | 42.0%  | 89.0%  | 54.9% | 82.1%  | 79.7%  | 33.3%  | 34.0%  | 42.2%  | 54.3%  | 65.7%  |
| 安芸高田市 | 88.9%  | 23.1%  | 85.7% | 90.9%  | 85.7%  | 73.3%  | 87.5%  | 84.6%  | 28.6%  | 40.0%  |
| 江田島市  | 75.0%  | 100.0% | 85.7% | 85.7%  | 100.0% | 100.0% | 100.0% | 16.7%  | 66.7%  | 42.9%  |
| 府中町   | 52.5%  | 53.3%  | 81.6% | 88.5%  | 65.6%  | 66.7%  | 29.6%  | 40.9%  | 40.0%  | 42.9%  |
| 海田町   | 87.5%  | 67.6%  | 61.4% | 67.7%  | 37.2%  | 71.1%  | 84.6%  | 75.0%  | 39.3%  | 90.5%  |
| 熊野町   | 56.3%  | 61.5%  | 63.2% | 47.4%  | 80.0%  | 84.6%  | 81.3%  | 72.2%  | 36.4%  | 50.0%  |
| 坂町    | 0.0%   | 0.0%   | 71.4% | 0.0%   | 75.0%  | 77.8%  | 42.9%  | 83.3%  | 57.1%  |        |
| 安芸太田町 | 50.0%  |        | 33.3% | 66.7%  | 100.0% | 100.0% | 100.0% | 100.0% |        |        |
| 北広島町  | 0.0%   | 6.7%   | 45.5% | 45.5%  | 69.2%  | 88.9%  | 100.0% | 28.6%  | 42.9%  | 100.0% |
| 大崎上島町 | 100.0% | 100.0% | 50.0% | 100.0% | 100.0% | 100.0% | 80.0%  | 100.0% | 100.0% | 50.0%  |
| 世羅町   | 50.0%  | 50.0%  | 55.6% | 63.6%  | 62.5%  | 80.0%  | 100.0% | 85.7%  | 90.0%  | 83.3%  |
| 神石高原町 | 100.0% | 85.7%  | 50.0% | 0.0%   | 80.0%  | 76.9%  | 71.4%  | 100.0% | 75.0%  | 100.0% |