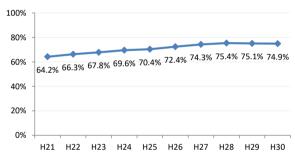

#### 【子宮頸がん】精検受診率の推移

| 子宮    | H21    | H22    | H23   | H24    | H25    | H26    | H27    | H28    | H29    | H30    |
|-------|--------|--------|-------|--------|--------|--------|--------|--------|--------|--------|
| 全国    | 64.2%  | 66.3%  | 67.8% | 69.6%  | 70.4%  | 72.4%  | 74.3%  | 75.4%  | 75.1%  | 74.9%  |
| 広島県   | 57.6%  | 54.5%  | 69.0% | 70.6%  | 66.1%  | 72.5%  | 72.3%  | 74.4%  | 73.1%  | 72.6%  |
| 広島市   | 41.9%  | 36.9%  | 58.4% | 52.8%  | 38.6%  | 58.4%  | 65.0%  | 70.5%  | 74.4%  | 71.7%  |
| 呉市    | 78.2%  | 80.3%  | 89.7% | 88.3%  | 89.1%  | 87.3%  | 76.4%  | 78.9%  | 69.8%  | 62.8%  |
| 竹原市   | 100.0% | 71.4%  | 90.9% | 66.7%  | 90.9%  | 83.3%  | 100.0% | 85.7%  | 82.4%  | 100.0% |
| 三原市   | 83.9%  | 77.6%  | 74.5% | 69.4%  | 80.9%  | 83.7%  | 83.7%  | 78.6%  | 80.9%  | 78.0%  |
| 尾道市   | 23.5%  | 17.1%  | 35.5% | 53.7%  | 65.8%  | 50.0%  | 63.4%  | 67.1%  | 63.5%  | 55.7%  |
| 福山市   | 92.1%  | 83.3%  | 87.3% | 91.9%  | 92.7%  | 93.9%  | 92.3%  | 93.4%  | 89.2%  | 91.5%  |
| 府中市   | 33.3%  | 18.8%  | 80.0% | 83.3%  | 85.7%  | 50.0%  | 0.0%   | 45.5%  | 35.7%  | 68.8%  |
| 三次市   | 83.3%  | 37.5%  | 66.7% | 37.9%  | 76.5%  | 50.0%  | 77.8%  | 43.8%  | 50.0%  | 26.3%  |
| 庄原市   | 46.7%  | 61.5%  | 69.2% | 60.0%  | 33.3%  | 76.0%  | 77.3%  | 80.6%  | 72.0%  | 30.0%  |
| 大竹市   | 0.0%   | 43.8%  | 15.4% | 42.1%  | 50.0%  | 73.9%  | 72.2%  | 57.1%  | 72.7%  | 76.0%  |
| 東広島市  | 47.7%  | 52.8%  | 67.9% | 90.1%  | 86.5%  | 89.8%  | 90.8%  | 83.5%  | 75.4%  | 88.1%  |
| 廿日市市  | 42.0%  | 89.0%  | 54.9% | 82.1%  | 79.7%  | 33.3%  | 34.0%  | 42.2%  | 54.3%  | 65.7%  |
| 安芸高田市 | 88.9%  | 23.1%  | 85.7% | 90.9%  | 85.7%  | 73.3%  | 87.5%  | 84.6%  | 28.6%  | 40.0%  |
| 江田島市  | 75.0%  | 100.0% | 85.7% | 85.7%  | 100.0% | 100.0% | 100.0% | 16.7%  | 66.7%  | 42.9%  |
| 府中町   | 52.5%  | 53.3%  | 81.6% | 88.5%  | 65.6%  | 66.7%  | 29.6%  | 40.9%  | 40.0%  | 42.9%  |
| 海田町   | 87.5%  | 67.6%  | 61.4% | 67.7%  | 37.2%  | 71.1%  | 84.6%  | 75.0%  | 39.3%  | 90.5%  |
| 熊野町   | 56.3%  | 61.5%  | 63.2% | 47.4%  | 80.0%  | 84.6%  | 81.3%  | 72.2%  | 36.4%  | 50.0%  |
| 坂町    | 0.0%   | 0.0%   | 71.4% | 0.0%   | 75.0%  | 77.8%  | 42.9%  | 83.3%  | 57.1%  |        |
| 安芸太田町 | 50.0%  |        | 33.3% | 66.7%  | 100.0% | 100.0% | 100.0% | 100.0% |        |        |
| 北広島町  | 0.0%   | 6.7%   | 45.5% | 45.5%  | 69.2%  | 88.9%  | 100.0% | 28.6%  | 42.9%  | 100.0% |
| 大崎上島町 | 100.0% | 100.0% | 50.0% | 100.0% | 100.0% | 100.0% | 80.0%  | 100.0% | 100.0% | 50.0%  |
| 世羅町   | 50.0%  | 50.0%  | 55.6% | 63.6%  | 62.5%  | 80.0%  | 100.0% | 85.7%  | 90.0%  | 83.3%  |
| 神石高原町 | 100.0% | 85.7%  | 50.0% | 0.0%   | 80.0%  | 76.9%  | 71.4%  | 100.0% | 75.0%  | 100.0% |