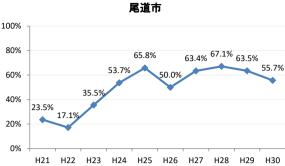

#### 【子宮頸がん】精検受診率の推移

| 子宮    | H21    | H22    | H23   | H24    | H25    | H26    | H27    | H28    | H29    | H30    |
|-------|--------|--------|-------|--------|--------|--------|--------|--------|--------|--------|
| 全国    | 64.2%  | 66.3%  | 67.8% | 69.6%  | 70.4%  | 72.4%  | 74.3%  | 75.4%  | 75.1%  | 74.9%  |
| 広島県   | 57.6%  | 54.5%  | 69.0% | 70.6%  | 66.1%  | 72.5%  | 72.3%  | 74.4%  | 73.1%  | 72.6%  |
| 広島市   | 41.9%  | 36.9%  | 58.4% | 52.8%  | 38.6%  | 58.4%  | 65.0%  | 70.5%  | 74.4%  | 71.7%  |
| 呉市    | 78.2%  | 80.3%  | 89.7% | 88.3%  | 89.1%  | 87.3%  | 76.4%  | 78.9%  | 69.8%  | 62.8%  |
| 竹原市   | 100.0% | 71.4%  | 90.9% | 66.7%  | 90.9%  | 83.3%  | 100.0% | 85.7%  | 82.4%  | 100.0% |
| 三原市   | 83.9%  | 77.6%  | 74.5% | 69.4%  | 80.9%  | 83.7%  | 83.7%  | 78.6%  | 80.9%  | 78.0%  |
| 尾道市   | 23.5%  | 17.1%  | 35.5% | 53.7%  | 65.8%  | 50.0%  | 63.4%  | 67.1%  | 63.5%  | 55.7%  |
| 福山市   | 92.1%  | 83.3%  | 87.3% | 91.9%  | 92.7%  | 93.9%  | 92.3%  | 93.4%  | 89.2%  | 91.5%  |
| 府中市   | 33.3%  | 18.8%  | 80.0% | 83.3%  | 85.7%  | 50.0%  | 0.0%   | 45.5%  | 35.7%  | 68.8%  |
| 三次市   | 83.3%  | 37.5%  | 66.7% | 37.9%  | 76.5%  | 50.0%  | 77.8%  | 43.8%  | 50.0%  | 26.3%  |
| 庄原市   | 46.7%  | 61.5%  | 69.2% | 60.0%  | 33.3%  | 76.0%  | 77.3%  | 80.6%  | 72.0%  | 30.0%  |
| 大竹市   | 0.0%   | 43.8%  | 15.4% | 42.1%  | 50.0%  | 73.9%  | 72.2%  | 57.1%  | 72.7%  | 76.0%  |
| 東広島市  | 47.7%  | 52.8%  | 67.9% | 90.1%  | 86.5%  | 89.8%  | 90.8%  | 83.5%  | 75.4%  | 88.1%  |
| 廿日市市  | 42.0%  | 89.0%  | 54.9% | 82.1%  | 79.7%  | 33.3%  | 34.0%  | 42.2%  | 54.3%  | 65.7%  |
| 安芸高田市 | 88.9%  | 23.1%  | 85.7% | 90.9%  | 85.7%  | 73.3%  | 87.5%  | 84.6%  | 28.6%  | 40.0%  |
| 江田島市  | 75.0%  | 100.0% | 85.7% | 85.7%  | 100.0% | 100.0% | 100.0% | 16.7%  | 66.7%  | 42.9%  |
| 府中町   | 52.5%  | 53.3%  | 81.6% | 88.5%  | 65.6%  | 66.7%  | 29.6%  | 40.9%  | 40.0%  | 42.9%  |
| 海田町   | 87.5%  | 67.6%  | 61.4% | 67.7%  | 37.2%  | 71.1%  | 84.6%  | 75.0%  | 39.3%  | 90.5%  |
| 熊野町   | 56.3%  | 61.5%  | 63.2% | 47.4%  | 80.0%  | 84.6%  | 81.3%  | 72.2%  | 36.4%  | 50.0%  |
| 坂町    | 0.0%   | 0.0%   | 71.4% | 0.0%   | 75.0%  | 77.8%  | 42.9%  | 83.3%  | 57.1%  |        |
| 安芸太田町 | 50.0%  |        | 33.3% | 66.7%  | 100.0% | 100.0% | 100.0% | 100.0% |        |        |
| 北広島町  | 0.0%   | 6.7%   | 45.5% | 45.5%  | 69.2%  | 88.9%  | 100.0% | 28.6%  | 42.9%  | 100.0% |
| 大崎上島町 | 100.0% | 100.0% | 50.0% | 100.0% | 100.0% | 100.0% | 80.0%  | 100.0% | 100.0% | 50.0%  |
| 世羅町   | 50.0%  | 50.0%  | 55.6% | 63.6%  | 62.5%  | 80.0%  | 100.0% | 85.7%  | 90.0%  | 83.3%  |
| 神石高原町 | 100.0% | 85.7%  | 50.0% | 0.0%   | 80.0%  | 76.9%  | 71.4%  | 100.0% | 75.0%  | 100.0% |