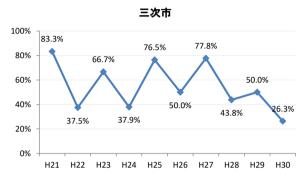

#### 【子宮頸がん】精検受診率の推移

| 子宮    | H21    | H22    | H23   | H24    | H25    | H26    | H27    | H28    | H29    | H30    |
|-------|--------|--------|-------|--------|--------|--------|--------|--------|--------|--------|
| 全国    | 64.2%  | 66.3%  | 67.8% | 69.6%  | 70.4%  | 72.4%  | 74.3%  | 75.4%  | 75.1%  | 74.9%  |
| 広島県   | 57.6%  | 54.5%  | 69.0% | 70.6%  | 66.1%  | 72.5%  | 72.3%  | 74.4%  | 73.1%  | 72.6%  |
| 広島市   | 41.9%  | 36.9%  | 58.4% | 52.8%  | 38.6%  | 58.4%  | 65.0%  | 70.5%  | 74.4%  | 71.7%  |
| 呉市    | 78.2%  | 80.3%  | 89.7% | 88.3%  | 89.1%  | 87.3%  | 76.4%  | 78.9%  | 69.8%  | 62.8%  |
| 竹原市   | 100.0% | 71.4%  | 90.9% | 66.7%  | 90.9%  | 83.3%  | 100.0% | 85.7%  | 82.4%  | 100.0% |
| 三原市   | 83.9%  | 77.6%  | 74.5% | 69.4%  | 80.9%  | 83.7%  | 83.7%  | 78.6%  | 80.9%  | 78.0%  |
| 尾道市   | 23.5%  | 17.1%  | 35.5% | 53.7%  | 65.8%  | 50.0%  | 63.4%  | 67.1%  | 63.5%  | 55.7%  |
| 福山市   | 92.1%  | 83.3%  | 87.3% | 91.9%  | 92.7%  | 93.9%  | 92.3%  | 93.4%  | 89.2%  | 91.5%  |
| 府中市   | 33.3%  | 18.8%  | 80.0% | 83.3%  | 85.7%  | 50.0%  | 0.0%   | 45.5%  | 35.7%  | 68.8%  |
| 三次市   | 83.3%  | 37.5%  | 66.7% | 37.9%  | 76.5%  | 50.0%  | 77.8%  | 43.8%  | 50.0%  | 26.3%  |
| 庄原市   | 46.7%  | 61.5%  | 69.2% | 60.0%  | 33.3%  | 76.0%  | 77.3%  | 80.6%  | 72.0%  | 30.0%  |
| 大竹市   | 0.0%   | 43.8%  | 15.4% | 42.1%  | 50.0%  | 73.9%  | 72.2%  | 57.1%  | 72.7%  | 76.0%  |
| 東広島市  | 47.7%  | 52.8%  | 67.9% | 90.1%  | 86.5%  | 89.8%  | 90.8%  | 83.5%  | 75.4%  | 88.1%  |
| 廿日市市  | 42.0%  | 89.0%  | 54.9% | 82.1%  | 79.7%  | 33.3%  | 34.0%  | 42.2%  | 54.3%  | 65.7%  |
| 安芸高田市 | 88.9%  | 23.1%  | 85.7% | 90.9%  | 85.7%  | 73.3%  | 87.5%  | 84.6%  | 28.6%  | 40.0%  |
| 江田島市  | 75.0%  | 100.0% | 85.7% | 85.7%  | 100.0% | 100.0% | 100.0% | 16.7%  | 66.7%  | 42.9%  |
| 府中町   | 52.5%  | 53.3%  | 81.6% | 88.5%  | 65.6%  | 66.7%  | 29.6%  | 40.9%  | 40.0%  | 42.9%  |
| 海田町   | 87.5%  | 67.6%  | 61.4% | 67.7%  | 37.2%  | 71.1%  | 84.6%  | 75.0%  | 39.3%  | 90.5%  |
| 熊野町   | 56.3%  | 61.5%  | 63.2% | 47.4%  | 80.0%  | 84.6%  | 81.3%  | 72.2%  | 36.4%  | 50.0%  |
| 坂町    | 0.0%   | 0.0%   | 71.4% | 0.0%   | 75.0%  | 77.8%  | 42.9%  | 83.3%  | 57.1%  |        |
| 安芸太田町 | 50.0%  |        | 33.3% | 66.7%  | 100.0% | 100.0% | 100.0% | 100.0% |        |        |
| 北広島町  | 0.0%   | 6.7%   | 45.5% | 45.5%  | 69.2%  | 88.9%  | 100.0% | 28.6%  | 42.9%  | 100.0% |
| 大崎上島町 | 100.0% | 100.0% | 50.0% | 100.0% | 100.0% | 100.0% | 80.0%  | 100.0% | 100.0% | 50.0%  |
| 世羅町   | 50.0%  | 50.0%  | 55.6% | 63.6%  | 62.5%  | 80.0%  | 100.0% | 85.7%  | 90.0%  | 83.3%  |
| 神石高原町 | 100.0% | 85.7%  | 50.0% | 0.0%   | 80.0%  | 76.9%  | 71.4%  | 100.0% | 75.0%  | 100.0% |