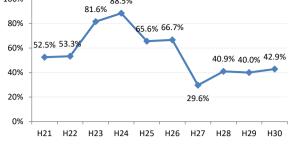

#### 【子宮頸がん】精検受診率の推移

| 子宮    | H21    | H22    | H23   | H24    | H25    | H26    | H27    | H28    | H29    | H30    |
|-------|--------|--------|-------|--------|--------|--------|--------|--------|--------|--------|
| 全国    | 64.2%  | 66.3%  | 67.8% | 69.6%  | 70.4%  | 72.4%  | 74.3%  | 75.4%  | 75.1%  | 74.9%  |
| 広島県   | 57.6%  | 54.5%  | 69.0% | 70.6%  | 66.1%  | 72.5%  | 72.3%  | 74.4%  | 73.1%  | 72.6%  |
| 広島市   | 41.9%  | 36.9%  | 58.4% | 52.8%  | 38.6%  | 58.4%  | 65.0%  | 70.5%  | 74.4%  | 71.7%  |
| 呉市    | 78.2%  | 80.3%  | 89.7% | 88.3%  | 89.1%  | 87.3%  | 76.4%  | 78.9%  | 69.8%  | 62.8%  |
| 竹原市   | 100.0% | 71.4%  | 90.9% | 66.7%  | 90.9%  | 83.3%  | 100.0% | 85.7%  | 82.4%  | 100.0% |
| 三原市   | 83.9%  | 77.6%  | 74.5% | 69.4%  | 80.9%  | 83.7%  | 83.7%  | 78.6%  | 80.9%  | 78.0%  |
| 尾道市   | 23.5%  | 17.1%  | 35.5% | 53.7%  | 65.8%  | 50.0%  | 63.4%  | 67.1%  | 63.5%  | 55.7%  |
| 福山市   | 92.1%  | 83.3%  | 87.3% | 91.9%  | 92.7%  | 93.9%  | 92.3%  | 93.4%  | 89.2%  | 91.5%  |
| 府中市   | 33.3%  | 18.8%  | 80.0% | 83.3%  | 85.7%  | 50.0%  | 0.0%   | 45.5%  | 35.7%  | 68.8%  |
| 三次市   | 83.3%  | 37.5%  | 66.7% | 37.9%  | 76.5%  | 50.0%  | 77.8%  | 43.8%  | 50.0%  | 26.3%  |
| 庄原市   | 46.7%  | 61.5%  | 69.2% | 60.0%  | 33.3%  | 76.0%  | 77.3%  | 80.6%  | 72.0%  | 30.0%  |
| 大竹市   | 0.0%   | 43.8%  | 15.4% | 42.1%  | 50.0%  | 73.9%  | 72.2%  | 57.1%  | 72.7%  | 76.0%  |
| 東広島市  | 47.7%  | 52.8%  | 67.9% | 90.1%  | 86.5%  | 89.8%  | 90.8%  | 83.5%  | 75.4%  | 88.1%  |
| 廿日市市  | 42.0%  | 89.0%  | 54.9% | 82.1%  | 79.7%  | 33.3%  | 34.0%  | 42.2%  | 54.3%  | 65.7%  |
| 安芸高田市 | 88.9%  | 23.1%  | 85.7% | 90.9%  | 85.7%  | 73.3%  | 87.5%  | 84.6%  | 28.6%  | 40.0%  |
| 江田島市  | 75.0%  | 100.0% | 85.7% | 85.7%  | 100.0% | 100.0% | 100.0% | 16.7%  | 66.7%  | 42.9%  |
| 府中町   | 52.5%  | 53.3%  | 81.6% | 88.5%  | 65.6%  | 66.7%  | 29.6%  | 40.9%  | 40.0%  | 42.9%  |
| 海田町   | 87.5%  | 67.6%  | 61.4% | 67.7%  | 37.2%  | 71.1%  | 84.6%  | 75.0%  | 39.3%  | 90.5%  |
| 熊野町   | 56.3%  | 61.5%  | 63.2% | 47.4%  | 80.0%  | 84.6%  | 81.3%  | 72.2%  | 36.4%  | 50.0%  |
| 坂町    | 0.0%   | 0.0%   | 71.4% | 0.0%   | 75.0%  | 77.8%  | 42.9%  | 83.3%  | 57.1%  |        |
| 安芸太田町 | 50.0%  |        | 33.3% | 66.7%  | 100.0% | 100.0% | 100.0% | 100.0% |        |        |
| 北広島町  | 0.0%   | 6.7%   | 45.5% | 45.5%  | 69.2%  | 88.9%  | 100.0% | 28.6%  | 42.9%  | 100.0% |
| 大崎上島町 | 100.0% | 100.0% | 50.0% | 100.0% | 100.0% | 100.0% | 80.0%  | 100.0% | 100.0% | 50.0%  |
| 世羅町   | 50.0%  | 50.0%  | 55.6% | 63.6%  | 62.5%  | 80.0%  | 100.0% | 85.7%  | 90.0%  | 83.3%  |
| 神石高原町 | 100.0% | 85.7%  | 50.0% | 0.0%   | 80.0%  | 76.9%  | 71.4%  | 100.0% | 75.0%  | 100.0% |