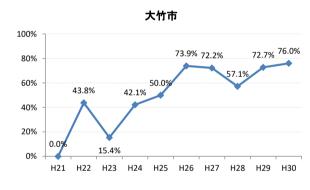

#### 【子宮頸がん】精検受診率の推移

| 子宮    | H21    | H22    | H23   | H24    | H25    | H26    | H27    | H28    | H29    | H30    |
|-------|--------|--------|-------|--------|--------|--------|--------|--------|--------|--------|
| 全国    | 64.2%  | 66.3%  | 67.8% | 69.6%  | 70.4%  | 72.4%  | 74.3%  | 75.4%  | 75.1%  | 74.9%  |
| 広島県   | 57.6%  | 54.5%  | 69.0% | 70.6%  | 66.1%  | 72.5%  | 72.3%  | 74.4%  | 73.1%  | 72.6%  |
| 広島市   | 41.9%  | 36.9%  | 58.4% | 52.8%  | 38.6%  | 58.4%  | 65.0%  | 70.5%  | 74.4%  | 71.7%  |
| 呉市    | 78.2%  | 80.3%  | 89.7% | 88.3%  | 89.1%  | 87.3%  | 76.4%  | 78.9%  | 69.8%  | 62.8%  |
| 竹原市   | 100.0% | 71.4%  | 90.9% | 66.7%  | 90.9%  | 83.3%  | 100.0% | 85.7%  | 82.4%  | 100.0% |
| 三原市   | 83.9%  | 77.6%  | 74.5% | 69.4%  | 80.9%  | 83.7%  | 83.7%  | 78.6%  | 80.9%  | 78.0%  |
| 尾道市   | 23.5%  | 17.1%  | 35.5% | 53.7%  | 65.8%  | 50.0%  | 63.4%  | 67.1%  | 63.5%  | 55.7%  |
| 福山市   | 92.1%  | 83.3%  | 87.3% | 91.9%  | 92.7%  | 93.9%  | 92.3%  | 93.4%  | 89.2%  | 91.5%  |
| 府中市   | 33.3%  | 18.8%  | 80.0% | 83.3%  | 85.7%  | 50.0%  | 0.0%   | 45.5%  | 35.7%  | 68.8%  |
| 三次市   | 83.3%  | 37.5%  | 66.7% | 37.9%  | 76.5%  | 50.0%  | 77.8%  | 43.8%  | 50.0%  | 26.3%  |
| 庄原市   | 46.7%  | 61.5%  | 69.2% | 60.0%  | 33.3%  | 76.0%  | 77.3%  | 80.6%  | 72.0%  | 30.0%  |
| 大竹市   | 0.0%   | 43.8%  | 15.4% | 42.1%  | 50.0%  | 73.9%  | 72.2%  | 57.1%  | 72.7%  | 76.0%  |
| 東広島市  | 47.7%  | 52.8%  | 67.9% | 90.1%  | 86.5%  | 89.8%  | 90.8%  | 83.5%  | 75.4%  | 88.1%  |
| 廿日市市  | 42.0%  | 89.0%  | 54.9% | 82.1%  | 79.7%  | 33.3%  | 34.0%  | 42.2%  | 54.3%  | 65.7%  |
| 安芸高田市 | 88.9%  | 23.1%  | 85.7% | 90.9%  | 85.7%  | 73.3%  | 87.5%  | 84.6%  | 28.6%  | 40.0%  |
| 江田島市  | 75.0%  | 100.0% | 85.7% | 85.7%  | 100.0% | 100.0% | 100.0% | 16.7%  | 66.7%  | 42.9%  |
| 府中町   | 52.5%  | 53.3%  | 81.6% | 88.5%  | 65.6%  | 66.7%  | 29.6%  | 40.9%  | 40.0%  | 42.9%  |
| 海田町   | 87.5%  | 67.6%  | 61.4% | 67.7%  | 37.2%  | 71.1%  | 84.6%  | 75.0%  | 39.3%  | 90.5%  |
| 熊野町   | 56.3%  | 61.5%  | 63.2% | 47.4%  | 80.0%  | 84.6%  | 81.3%  | 72.2%  | 36.4%  | 50.0%  |
| 坂町    | 0.0%   | 0.0%   | 71.4% | 0.0%   | 75.0%  | 77.8%  | 42.9%  | 83.3%  | 57.1%  |        |
| 安芸太田町 | 50.0%  |        | 33.3% | 66.7%  | 100.0% | 100.0% | 100.0% | 100.0% |        |        |
| 北広島町  | 0.0%   | 6.7%   | 45.5% | 45.5%  | 69.2%  | 88.9%  | 100.0% | 28.6%  | 42.9%  | 100.0% |
| 大崎上島町 | 100.0% | 100.0% | 50.0% | 100.0% | 100.0% | 100.0% | 80.0%  | 100.0% | 100.0% | 50.0%  |
| 世羅町   | 50.0%  | 50.0%  | 55.6% | 63.6%  | 62.5%  | 80.0%  | 100.0% | 85.7%  | 90.0%  | 83.3%  |
| 神石高原町 | 100.0% | 85.7%  | 50.0% | 0.0%   | 80.0%  | 76.9%  | 71.4%  | 100.0% | 75.0%  | 100.0% |