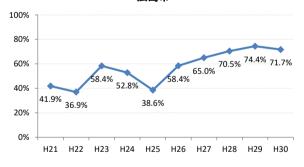

#### 【子宮頸がん】精検受診率の推移

| 子宮    | H21    | H22    | H23   | H24    | H25    | H26    | H27    | H28    | H29    | H30    |
|-------|--------|--------|-------|--------|--------|--------|--------|--------|--------|--------|
| 全国    | 64.2%  | 66.3%  | 67.8% | 69.6%  | 70.4%  | 72.4%  | 74.3%  | 75.4%  | 75.1%  | 74.9%  |
| 広島県   | 57.6%  | 54.5%  | 69.0% | 70.6%  | 66.1%  | 72.5%  | 72.3%  | 74.4%  | 73.1%  | 72.6%  |
| 広島市   | 41.9%  | 36.9%  | 58.4% | 52.8%  | 38.6%  | 58.4%  | 65.0%  | 70.5%  | 74.4%  | 71.7%  |
| 呉市    | 78.2%  | 80.3%  | 89.7% | 88.3%  | 89.1%  | 87.3%  | 76.4%  | 78.9%  | 69.8%  | 62.8%  |
| 竹原市   | 100.0% | 71.4%  | 90.9% | 66.7%  | 90.9%  | 83.3%  | 100.0% | 85.7%  | 82.4%  | 100.0% |
| 三原市   | 83.9%  | 77.6%  | 74.5% | 69.4%  | 80.9%  | 83.7%  | 83.7%  | 78.6%  | 80.9%  | 78.0%  |
| 尾道市   | 23.5%  | 17.1%  | 35.5% | 53.7%  | 65.8%  | 50.0%  | 63.4%  | 67.1%  | 63.5%  | 55.7%  |
| 福山市   | 92.1%  | 83.3%  | 87.3% | 91.9%  | 92.7%  | 93.9%  | 92.3%  | 93.4%  | 89.2%  | 91.5%  |
| 府中市   | 33.3%  | 18.8%  | 80.0% | 83.3%  | 85.7%  | 50.0%  | 0.0%   | 45.5%  | 35.7%  | 68.8%  |
| 三次市   | 83.3%  | 37.5%  | 66.7% | 37.9%  | 76.5%  | 50.0%  | 77.8%  | 43.8%  | 50.0%  | 26.3%  |
| 庄原市   | 46.7%  | 61.5%  | 69.2% | 60.0%  | 33.3%  | 76.0%  | 77.3%  | 80.6%  | 72.0%  | 30.0%  |
| 大竹市   | 0.0%   | 43.8%  | 15.4% | 42.1%  | 50.0%  | 73.9%  | 72.2%  | 57.1%  | 72.7%  | 76.0%  |
| 東広島市  | 47.7%  | 52.8%  | 67.9% | 90.1%  | 86.5%  | 89.8%  | 90.8%  | 83.5%  | 75.4%  | 88.1%  |
| 廿日市市  | 42.0%  | 89.0%  | 54.9% | 82.1%  | 79.7%  | 33.3%  | 34.0%  | 42.2%  | 54.3%  | 65.7%  |
| 安芸高田市 | 88.9%  | 23.1%  | 85.7% | 90.9%  | 85.7%  | 73.3%  | 87.5%  | 84.6%  | 28.6%  | 40.0%  |
| 江田島市  | 75.0%  | 100.0% | 85.7% | 85.7%  | 100.0% | 100.0% | 100.0% | 16.7%  | 66.7%  | 42.9%  |
| 府中町   | 52.5%  | 53.3%  | 81.6% | 88.5%  | 65.6%  | 66.7%  | 29.6%  | 40.9%  | 40.0%  | 42.9%  |
| 海田町   | 87.5%  | 67.6%  | 61.4% | 67.7%  | 37.2%  | 71.1%  | 84.6%  | 75.0%  | 39.3%  | 90.5%  |
| 熊野町   | 56.3%  | 61.5%  | 63.2% | 47.4%  | 80.0%  | 84.6%  | 81.3%  | 72.2%  | 36.4%  | 50.0%  |
| 坂町    | 0.0%   | 0.0%   | 71.4% | 0.0%   | 75.0%  | 77.8%  | 42.9%  | 83.3%  | 57.1%  |        |
| 安芸太田町 | 50.0%  |        | 33.3% | 66.7%  | 100.0% | 100.0% | 100.0% | 100.0% |        |        |
| 北広島町  | 0.0%   | 6.7%   | 45.5% | 45.5%  | 69.2%  | 88.9%  | 100.0% | 28.6%  | 42.9%  | 100.0% |
| 大崎上島町 | 100.0% | 100.0% | 50.0% | 100.0% | 100.0% | 100.0% | 80.0%  | 100.0% | 100.0% | 50.0%  |
| 世羅町   | 50.0%  | 50.0%  | 55.6% | 63.6%  | 62.5%  | 80.0%  | 100.0% | 85.7%  | 90.0%  | 83.3%  |
| 神石高原町 | 100.0% | 85.7%  | 50.0% | 0.0%   | 80.0%  | 76.9%  | 71.4%  | 100.0% | 75.0%  | 100.0% |