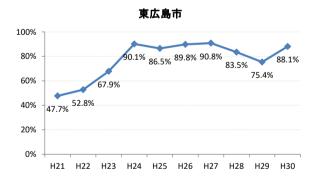

#### 【子宮頸がん】精検受診率の推移

| 子宮    | H21    | H22    | H23   | H24    | H25    | H26    | H27    | H28    | H29    | H30    |
|-------|--------|--------|-------|--------|--------|--------|--------|--------|--------|--------|
| 全国    | 64.2%  | 66.3%  | 67.8% | 69.6%  | 70.4%  | 72.4%  | 74.3%  | 75.4%  | 75.1%  | 74.9%  |
| 広島県   | 57.6%  | 54.5%  | 69.0% | 70.6%  | 66.1%  | 72.5%  | 72.3%  | 74.4%  | 73.1%  | 72.6%  |
| 広島市   | 41.9%  | 36.9%  | 58.4% | 52.8%  | 38.6%  | 58.4%  | 65.0%  | 70.5%  | 74.4%  | 71.7%  |
| 呉市    | 78.2%  | 80.3%  | 89.7% | 88.3%  | 89.1%  | 87.3%  | 76.4%  | 78.9%  | 69.8%  | 62.8%  |
| 竹原市   | 100.0% | 71.4%  | 90.9% | 66.7%  | 90.9%  | 83.3%  | 100.0% | 85.7%  | 82.4%  | 100.0% |
| 三原市   | 83.9%  | 77.6%  | 74.5% | 69.4%  | 80.9%  | 83.7%  | 83.7%  | 78.6%  | 80.9%  | 78.0%  |
| 尾道市   | 23.5%  | 17.1%  | 35.5% | 53.7%  | 65.8%  | 50.0%  | 63.4%  | 67.1%  | 63.5%  | 55.7%  |
| 福山市   | 92.1%  | 83.3%  | 87.3% | 91.9%  | 92.7%  | 93.9%  | 92.3%  | 93.4%  | 89.2%  | 91.5%  |
| 府中市   | 33.3%  | 18.8%  | 80.0% | 83.3%  | 85.7%  | 50.0%  | 0.0%   | 45.5%  | 35.7%  | 68.8%  |
| 三次市   | 83.3%  | 37.5%  | 66.7% | 37.9%  | 76.5%  | 50.0%  | 77.8%  | 43.8%  | 50.0%  | 26.3%  |
| 庄原市   | 46.7%  | 61.5%  | 69.2% | 60.0%  | 33.3%  | 76.0%  | 77.3%  | 80.6%  | 72.0%  | 30.0%  |
| 大竹市   | 0.0%   | 43.8%  | 15.4% | 42.1%  | 50.0%  | 73.9%  | 72.2%  | 57.1%  | 72.7%  | 76.0%  |
| 東広島市  | 47.7%  | 52.8%  | 67.9% | 90.1%  | 86.5%  | 89.8%  | 90.8%  | 83.5%  | 75.4%  | 88.1%  |
| 廿日市市  | 42.0%  | 89.0%  | 54.9% | 82.1%  | 79.7%  | 33.3%  | 34.0%  | 42.2%  | 54.3%  | 65.7%  |
| 安芸高田市 | 88.9%  | 23.1%  | 85.7% | 90.9%  | 85.7%  | 73.3%  | 87.5%  | 84.6%  | 28.6%  | 40.0%  |
| 江田島市  | 75.0%  | 100.0% | 85.7% | 85.7%  | 100.0% | 100.0% | 100.0% | 16.7%  | 66.7%  | 42.9%  |
| 府中町   | 52.5%  | 53.3%  | 81.6% | 88.5%  | 65.6%  | 66.7%  | 29.6%  | 40.9%  | 40.0%  | 42.9%  |
| 海田町   | 87.5%  | 67.6%  | 61.4% | 67.7%  | 37.2%  | 71.1%  | 84.6%  | 75.0%  | 39.3%  | 90.5%  |
| 熊野町   | 56.3%  | 61.5%  | 63.2% | 47.4%  | 80.0%  | 84.6%  | 81.3%  | 72.2%  | 36.4%  | 50.0%  |
| 坂町    | 0.0%   | 0.0%   | 71.4% | 0.0%   | 75.0%  | 77.8%  | 42.9%  | 83.3%  | 57.1%  |        |
| 安芸太田町 | 50.0%  |        | 33.3% | 66.7%  | 100.0% | 100.0% | 100.0% | 100.0% |        |        |
| 北広島町  | 0.0%   | 6.7%   | 45.5% | 45.5%  | 69.2%  | 88.9%  | 100.0% | 28.6%  | 42.9%  | 100.0% |
| 大崎上島町 | 100.0% | 100.0% | 50.0% | 100.0% | 100.0% | 100.0% | 80.0%  | 100.0% | 100.0% | 50.0%  |
| 世羅町   | 50.0%  | 50.0%  | 55.6% | 63.6%  | 62.5%  | 80.0%  | 100.0% | 85.7%  | 90.0%  | 83.3%  |
| 神石高原町 | 100.0% | 85.7%  | 50.0% | 0.0%   | 80.0%  | 76.9%  | 71.4%  | 100.0% | 75.0%  | 100.0% |