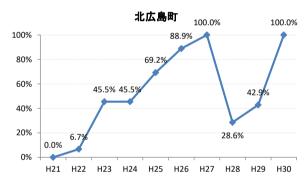

#### 【子宮頸がん】精検受診率の推移

| 子宮    | H21    | H22    | H23   | H24    | H25    | H26    | H27    | H28    | H29    | H30    |
|-------|--------|--------|-------|--------|--------|--------|--------|--------|--------|--------|
| 全国    | 64.2%  | 66.3%  | 67.8% | 69.6%  | 70.4%  | 72.4%  | 74.3%  | 75.4%  | 75.1%  | 74.9%  |
| 広島県   | 57.6%  | 54.5%  | 69.0% | 70.6%  | 66.1%  | 72.5%  | 72.3%  | 74.4%  | 73.1%  | 72.6%  |
| 広島市   | 41.9%  | 36.9%  | 58.4% | 52.8%  | 38.6%  | 58.4%  | 65.0%  | 70.5%  | 74.4%  | 71.7%  |
| 呉市    | 78.2%  | 80.3%  | 89.7% | 88.3%  | 89.1%  | 87.3%  | 76.4%  | 78.9%  | 69.8%  | 62.8%  |
| 竹原市   | 100.0% | 71.4%  | 90.9% | 66.7%  | 90.9%  | 83.3%  | 100.0% | 85.7%  | 82.4%  | 100.0% |
| 三原市   | 83.9%  | 77.6%  | 74.5% | 69.4%  | 80.9%  | 83.7%  | 83.7%  | 78.6%  | 80.9%  | 78.0%  |
| 尾道市   | 23.5%  | 17.1%  | 35.5% | 53.7%  | 65.8%  | 50.0%  | 63.4%  | 67.1%  | 63.5%  | 55.7%  |
| 福山市   | 92.1%  | 83.3%  | 87.3% | 91.9%  | 92.7%  | 93.9%  | 92.3%  | 93.4%  | 89.2%  | 91.5%  |
| 府中市   | 33.3%  | 18.8%  | 80.0% | 83.3%  | 85.7%  | 50.0%  | 0.0%   | 45.5%  | 35.7%  | 68.8%  |
| 三次市   | 83.3%  | 37.5%  | 66.7% | 37.9%  | 76.5%  | 50.0%  | 77.8%  | 43.8%  | 50.0%  | 26.3%  |
| 庄原市   | 46.7%  | 61.5%  | 69.2% | 60.0%  | 33.3%  | 76.0%  | 77.3%  | 80.6%  | 72.0%  | 30.0%  |
| 大竹市   | 0.0%   | 43.8%  | 15.4% | 42.1%  | 50.0%  | 73.9%  | 72.2%  | 57.1%  | 72.7%  | 76.0%  |
| 東広島市  | 47.7%  | 52.8%  | 67.9% | 90.1%  | 86.5%  | 89.8%  | 90.8%  | 83.5%  | 75.4%  | 88.1%  |
| 廿日市市  | 42.0%  | 89.0%  | 54.9% | 82.1%  | 79.7%  | 33.3%  | 34.0%  | 42.2%  | 54.3%  | 65.7%  |
| 安芸高田市 | 88.9%  | 23.1%  | 85.7% | 90.9%  | 85.7%  | 73.3%  | 87.5%  | 84.6%  | 28.6%  | 40.0%  |
| 江田島市  | 75.0%  | 100.0% | 85.7% | 85.7%  | 100.0% | 100.0% | 100.0% | 16.7%  | 66.7%  | 42.9%  |
| 府中町   | 52.5%  | 53.3%  | 81.6% | 88.5%  | 65.6%  | 66.7%  | 29.6%  | 40.9%  | 40.0%  | 42.9%  |
| 海田町   | 87.5%  | 67.6%  | 61.4% | 67.7%  | 37.2%  | 71.1%  | 84.6%  | 75.0%  | 39.3%  | 90.5%  |
| 熊野町   | 56.3%  | 61.5%  | 63.2% | 47.4%  | 80.0%  | 84.6%  | 81.3%  | 72.2%  | 36.4%  | 50.0%  |
| 坂町    | 0.0%   | 0.0%   | 71.4% | 0.0%   | 75.0%  | 77.8%  | 42.9%  | 83.3%  | 57.1%  |        |
| 安芸太田町 | 50.0%  |        | 33.3% | 66.7%  | 100.0% | 100.0% | 100.0% | 100.0% |        |        |
| 北広島町  | 0.0%   | 6.7%   | 45.5% | 45.5%  | 69.2%  | 88.9%  | 100.0% | 28.6%  | 42.9%  | 100.0% |
| 大崎上島町 | 100.0% | 100.0% | 50.0% | 100.0% | 100.0% | 100.0% | 80.0%  | 100.0% | 100.0% | 50.0%  |
| 世羅町   | 50.0%  | 50.0%  | 55.6% | 63.6%  | 62.5%  | 80.0%  | 100.0% | 85.7%  | 90.0%  | 83.3%  |
| 神石高原町 | 100.0% | 85.7%  | 50.0% | 0.0%   | 80.0%  | 76.9%  | 71.4%  | 100.0% | 75.0%  | 100.0% |