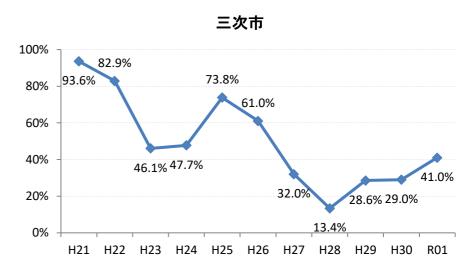

## 【肺がん】精検受診率の推移

| 肺     | H21    | H22    | H23    | H24    | H25    | H26    | H27    | H28    | H29    | H30    | R01    |
|-------|--------|--------|--------|--------|--------|--------|--------|--------|--------|--------|--------|
| 全国    | 75.5%  | 77.8%  | 77.8%  | 78.6%  | 78.7%  | 79.8%  | 83.1%  | 78.3%  | 83.0%  | 83.2%  | 82.7%  |
| 広島県   | 74.7%  | 76.0%  | 75.3%  | 74.9%  | 66.3%  | 70.0%  | 72.0%  | 67.8%  | 72.6%  | 73.4%  | 72.8%  |
| 広島市   | 72.9%  | 76.8%  | 76.1%  | 69.5%  | 41.3%  | 59.3%  | 66.3%  | 74.4%  | 75.3%  | 75.9%  | 75.3%  |
| 呉市    | 76.1%  | 90.1%  | 90.1%  | 95.0%  | 90.4%  | 93.2%  | 94.5%  | 86.4%  | 83.5%  | 85.7%  | 82.5%  |
| 竹原市   | 83.3%  | 50.0%  | 33.3%  | 54.3%  | 70.6%  | 60.0%  | 81.3%  | 55.6%  | 33.3%  | 38.5%  | 100.0% |
| 三原市   | 93.5%  | 90.2%  | 72.1%  | 76.5%  | 90.9%  | 74.5%  | 88.9%  | 95.0%  | 81.8%  | 88.0%  | 83.3%  |
| 尾道市   | 76.4%  | 51.2%  | 46.0%  | 69.3%  | 85.4%  | 61.1%  | 88.8%  | 73.1%  | 77.4%  | 83.5%  | 77.9%  |
| 福山市   | 89.0%  | 86.2%  | 89.1%  | 88.7%  | 84.7%  | 84.5%  | 88.2%  | 93.3%  | 96.3%  | 94.0%  | 82.7%  |
| 府中市   | 82.1%  | 83.3%  | 80.0%  | 88.6%  | 89.4%  | 84.6%  | 63.2%  | 46.2%  | 69.6%  | 74.1%  | 66.7%  |
| 三次市   | 93.6%  | 82.9%  | 46.1%  | 47.7%  | 73.8%  | 61.0%  | 32.0%  | 13.4%  | 28.6%  | 29.0%  | 41.0%  |
| 庄原市   | 21.7%  | 58.7%  | 62.7%  | 66.7%  | 47.6%  | 49.2%  | 66.2%  | 43.4%  | 52.4%  | 45.1%  | 53.4%  |
| 大竹市   | 100.0% | 66.7%  | 80.0%  | 52.6%  | 71.4%  | 93.1%  | 85.7%  | 100.0% | 100.0% | 50.0%  | 100.0% |
| 東広島市  | 75.7%  | 72.8%  | 89.4%  | 93.2%  | 92.2%  | 89.1%  | 89.1%  | 88.9%  | 84.9%  | 84.9%  | 93.8%  |
| 廿日市市  | 95.2%  | 77.1%  | 90.9%  | 92.9%  | 87.5%  | 88.0%  | 85.2%  | 81.8%  | 82.1%  | 86.7%  | 72.7%  |
| 安芸高田市 | 89.5%  | 45.6%  | 78.1%  | 57.1%  | 44.4%  | 78.8%  | 70.6%  | 80.0%  | 80.0%  | 63.0%  | 13.0%  |
| 江田島市  | 100.0% | 100.0% | 100.0% | 100.0% | 85.7%  | 100.0% | 100.0% | 43.8%  | 47.5%  | 52.6%  | 82.4%  |
| 府中町   | 66.7%  | 81.8%  | 90.9%  | 77.3%  | 76.0%  | 84.2%  | 48.0%  |        |        |        | 100.0% |
| 海田町   | 60.0%  | 72.7%  | 72.7%  | 60.0%  | 62.5%  | 85.7%  | 85.7%  | 75.0%  | 0.0%   | 100.0% | 85.7%  |
| 熊野町   | 77.5%  | 74.3%  | 92.3%  | 91.3%  | 80.8%  | 82.4%  | 88.9%  | 87.5%  | 92.3%  | 100.0% | 100.0% |
| 坂町    | 88.9%  | 60.0%  | 80.0%  | 50.0%  | 100.0% | 60.0%  | 100.0% | 100.0% | 100.0% | 50.0%  |        |
| 安芸太田町 | 94.1%  | 75.0%  | 100.0% | 90.0%  | 90.0%  | 100.0% | 90.0%  | 80.0%  | 66.7%  | 66.7%  | 75.0%  |
| 北広島町  | 81.3%  | 50.0%  | 33.3%  | 85.7%  | 82.4%  | 81.3%  | 52.9%  | 33.3%  | 73.3%  | 62.5%  | 100.0% |
| 大崎上島町 | 100.0% | 100.0% | 90.9%  | 83.3%  | 95.2%  | 90.9%  | 100.0% | 50.0%  | 100.0% | 100.0% | 100.0% |
| 世羅町   | 92.9%  | 94.1%  | 48.4%  | 53.3%  | 51.2%  | 85.3%  | 86.2%  | 12.1%  | 65.2%  | 78.9%  | 55.0%  |
| 神石高原町 | 79.4%  | 86.7%  | 86.4%  | 81.3%  | 93.1%  | 85.3%  | 85.7%  | 100.0% | 100.0% | 100.0% | 80.0%  |