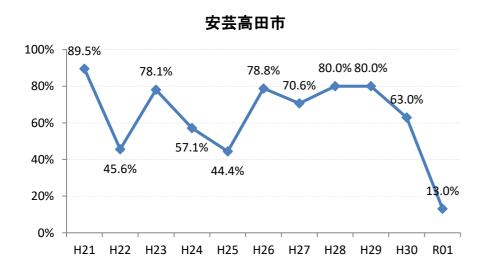

## 【肺がん】精検受診率の推移

| 肺     | H21    | H22    | H23    | H24    | H25    | H26    | H27    | H28    | H29    | H30    | R01    |
|-------|--------|--------|--------|--------|--------|--------|--------|--------|--------|--------|--------|
| 全国    | 75.5%  | 77.8%  | 77.8%  | 78.6%  | 78.7%  | 79.8%  | 83.1%  | 78.3%  | 83.0%  | 83.2%  | 82.7%  |
| 広島県   | 74.7%  | 76.0%  | 75.3%  | 74.9%  | 66.3%  | 70.0%  | 72.0%  | 67.8%  | 72.6%  | 73.4%  | 72.8%  |
| 広島市   | 72.9%  | 76.8%  | 76.1%  | 69.5%  | 41.3%  | 59.3%  | 66.3%  | 74.4%  | 75.3%  | 75.9%  | 75.3%  |
| 呉市    | 76.1%  | 90.1%  | 90.1%  | 95.0%  | 90.4%  | 93.2%  | 94.5%  | 86.4%  | 83.5%  | 85.7%  | 82.5%  |
| 竹原市   | 83.3%  | 50.0%  | 33.3%  | 54.3%  | 70.6%  | 60.0%  | 81.3%  | 55.6%  | 33.3%  | 38.5%  | 100.0% |
| 三原市   | 93.5%  | 90.2%  | 72.1%  | 76.5%  | 90.9%  | 74.5%  | 88.9%  | 95.0%  | 81.8%  | 88.0%  | 83.3%  |
| 尾道市   | 76.4%  | 51.2%  | 46.0%  | 69.3%  | 85.4%  | 61.1%  | 88.8%  | 73.1%  | 77.4%  | 83.5%  | 77.9%  |
| 福山市   | 89.0%  | 86.2%  | 89.1%  | 88.7%  | 84.7%  | 84.5%  | 88.2%  | 93.3%  | 96.3%  | 94.0%  | 82.7%  |
| 府中市   | 82.1%  | 83.3%  | 80.0%  | 88.6%  | 89.4%  | 84.6%  | 63.2%  | 46.2%  | 69.6%  | 74.1%  | 66.7%  |
| 三次市   | 93.6%  | 82.9%  | 46.1%  | 47.7%  | 73.8%  | 61.0%  | 32.0%  | 13.4%  | 28.6%  | 29.0%  | 41.0%  |
| 庄原市   | 21.7%  | 58.7%  | 62.7%  | 66.7%  | 47.6%  | 49.2%  | 66.2%  | 43.4%  | 52.4%  | 45.1%  | 53.4%  |
| 大竹市   | 100.0% | 66.7%  | 80.0%  | 52.6%  | 71.4%  | 93.1%  | 85.7%  | 100.0% | 100.0% | 50.0%  | 100.0% |
| 東広島市  | 75.7%  | 72.8%  | 89.4%  | 93.2%  | 92.2%  | 89.1%  | 89.1%  | 88.9%  | 84.9%  | 84.9%  | 93.8%  |
| 廿日市市  | 95.2%  | 77.1%  | 90.9%  | 92.9%  | 87.5%  | 88.0%  | 85.2%  | 81.8%  | 82.1%  | 86.7%  | 72.7%  |
| 安芸高田市 | 89.5%  | 45.6%  | 78.1%  | 57.1%  | 44.4%  | 78.8%  | 70.6%  | 80.0%  | 80.0%  | 63.0%  | 13.0%  |
| 江田島市  | 100.0% | 100.0% | 100.0% | 100.0% | 85.7%  | 100.0% | 100.0% | 43.8%  | 47.5%  | 52.6%  | 82.4%  |
| 府中町   | 66.7%  | 81.8%  | 90.9%  | 77.3%  | 76.0%  | 84.2%  | 48.0%  |        |        |        | 100.0% |
| 海田町   | 60.0%  | 72.7%  | 72.7%  | 60.0%  | 62.5%  | 85.7%  | 85.7%  | 75.0%  | 0.0%   | 100.0% | 85.7%  |
| 熊野町   | 77.5%  | 74.3%  | 92.3%  | 91.3%  | 80.8%  | 82.4%  | 88.9%  | 87.5%  | 92.3%  | 100.0% | 100.0% |
| 坂町    | 88.9%  | 60.0%  | 80.0%  | 50.0%  | 100.0% | 60.0%  | 100.0% | 100.0% | 100.0% | 50.0%  |        |
| 安芸太田町 | 94.1%  | 75.0%  | 100.0% | 90.0%  | 90.0%  | 100.0% | 90.0%  | 80.0%  | 66.7%  | 66.7%  | 75.0%  |
| 北広島町  | 81.3%  | 50.0%  | 33.3%  | 85.7%  | 82.4%  | 81.3%  | 52.9%  | 33.3%  | 73.3%  | 62.5%  | 100.0% |
| 大崎上島町 | 100.0% | 100.0% | 90.9%  | 83.3%  | 95.2%  | 90.9%  | 100.0% | 50.0%  | 100.0% | 100.0% | 100.0% |
| 世羅町   | 92.9%  | 94.1%  | 48.4%  | 53.3%  | 51.2%  | 85.3%  | 86.2%  | 12.1%  | 65.2%  | 78.9%  | 55.0%  |
| 神石高原町 | 79.4%  | 86.7%  | 86.4%  | 81.3%  | 93.1%  | 85.3%  | 85.7%  | 100.0% | 100.0% | 100.0% | 80.0%  |