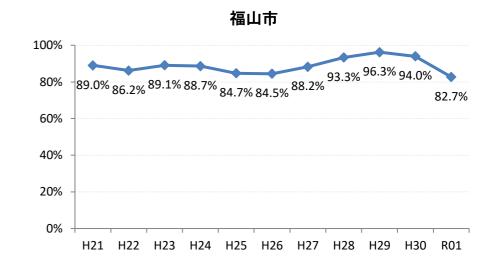

## 【肺がん】精検受診率の推移

| 肺     | H21    | H22    | H23    | H24    | H25    | H26    | H27    | H28    | H29    | H30    | R01    |
|-------|--------|--------|--------|--------|--------|--------|--------|--------|--------|--------|--------|
| 全国    | 75.5%  | 77.8%  | 77.8%  | 78.6%  | 78.7%  | 79.8%  | 83.1%  | 78.3%  | 83.0%  | 83.2%  | 82.7%  |
| 広島県   | 74.7%  | 76.0%  | 75.3%  | 74.9%  | 66.3%  | 70.0%  | 72.0%  | 67.8%  | 72.6%  | 73.4%  | 72.8%  |
| 広島市   | 72.9%  | 76.8%  | 76.1%  | 69.5%  | 41.3%  | 59.3%  | 66.3%  | 74.4%  | 75.3%  | 75.9%  | 75.3%  |
| 呉市    | 76.1%  | 90.1%  | 90.1%  | 95.0%  | 90.4%  | 93.2%  | 94.5%  | 86.4%  | 83.5%  | 85.7%  | 82.5%  |
| 竹原市   | 83.3%  | 50.0%  | 33.3%  | 54.3%  | 70.6%  | 60.0%  | 81.3%  | 55.6%  | 33.3%  | 38.5%  | 100.0% |
| 三原市   | 93.5%  | 90.2%  | 72.1%  | 76.5%  | 90.9%  | 74.5%  | 88.9%  | 95.0%  | 81.8%  | 88.0%  | 83.3%  |
| 尾道市   | 76.4%  | 51.2%  | 46.0%  | 69.3%  | 85.4%  | 61.1%  | 88.8%  | 73.1%  | 77.4%  | 83.5%  | 77.9%  |
| 福山市   | 89.0%  | 86.2%  | 89.1%  | 88.7%  | 84.7%  | 84.5%  | 88.2%  | 93.3%  | 96.3%  | 94.0%  | 82.7%  |
| 府中市   | 82.1%  | 83.3%  | 80.0%  | 88.6%  | 89.4%  | 84.6%  | 63.2%  | 46.2%  | 69.6%  | 74.1%  | 66.7%  |
| 三次市   | 93.6%  | 82.9%  | 46.1%  | 47.7%  | 73.8%  | 61.0%  | 32.0%  | 13.4%  | 28.6%  | 29.0%  | 41.0%  |
| 庄原市   | 21.7%  | 58.7%  | 62.7%  | 66.7%  | 47.6%  | 49.2%  | 66.2%  | 43.4%  | 52.4%  | 45.1%  | 53.4%  |
| 大竹市   | 100.0% | 66.7%  | 80.0%  | 52.6%  | 71.4%  | 93.1%  | 85.7%  | 100.0% | 100.0% | 50.0%  | 100.0% |
| 東広島市  | 75.7%  | 72.8%  | 89.4%  | 93.2%  | 92.2%  | 89.1%  | 89.1%  | 88.9%  | 84.9%  | 84.9%  | 93.8%  |
| 廿日市市  | 95.2%  | 77.1%  | 90.9%  | 92.9%  | 87.5%  | 88.0%  | 85.2%  | 81.8%  | 82.1%  | 86.7%  | 72.7%  |
| 安芸高田市 | 89.5%  | 45.6%  | 78.1%  | 57.1%  | 44.4%  | 78.8%  | 70.6%  | 80.0%  | 80.0%  | 63.0%  | 13.0%  |
| 江田島市  | 100.0% | 100.0% | 100.0% | 100.0% | 85.7%  | 100.0% | 100.0% | 43.8%  | 47.5%  | 52.6%  | 82.4%  |
| 府中町   | 66.7%  | 81.8%  | 90.9%  | 77.3%  | 76.0%  | 84.2%  | 48.0%  |        |        |        | 100.0% |
| 海田町   | 60.0%  | 72.7%  | 72.7%  | 60.0%  | 62.5%  | 85.7%  | 85.7%  | 75.0%  | 0.0%   | 100.0% | 85.7%  |
| 熊野町   | 77.5%  | 74.3%  | 92.3%  | 91.3%  | 80.8%  | 82.4%  | 88.9%  | 87.5%  | 92.3%  | 100.0% | 100.0% |
| 坂町    | 88.9%  | 60.0%  | 80.0%  | 50.0%  | 100.0% | 60.0%  | 100.0% | 100.0% | 100.0% | 50.0%  |        |
| 安芸太田町 | 94.1%  | 75.0%  | 100.0% | 90.0%  | 90.0%  | 100.0% | 90.0%  | 80.0%  | 66.7%  | 66.7%  | 75.0%  |
| 北広島町  | 81.3%  | 50.0%  | 33.3%  | 85.7%  | 82.4%  | 81.3%  | 52.9%  | 33.3%  | 73.3%  | 62.5%  | 100.0% |
| 大崎上島町 | 100.0% | 100.0% | 90.9%  | 83.3%  | 95.2%  | 90.9%  | 100.0% | 50.0%  | 100.0% | 100.0% | 100.0% |
| 世羅町   | 92.9%  | 94.1%  | 48.4%  | 53.3%  | 51.2%  | 85.3%  | 86.2%  | 12.1%  | 65.2%  | 78.9%  | 55.0%  |
| 神石高原町 | 79.4%  | 86.7%  | 86.4%  | 81.3%  | 93.1%  | 85.3%  | 85.7%  | 100.0% | 100.0% | 100.0% | 80.0%  |