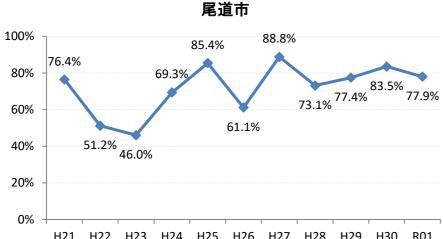

## 【肺がん】精検受診率の推移

| 肺     | H21    | H22    | H23    | H24    | H25    | H26    | H27    | H28    | H29    | H30    | R01    |
|-------|--------|--------|--------|--------|--------|--------|--------|--------|--------|--------|--------|
| 全国    | 75.5%  | 77.8%  | 77.8%  | 78.6%  | 78.7%  | 79.8%  | 83.1%  | 78.3%  | 83.0%  | 83.2%  | 82.7%  |
| 広島県   | 74.7%  | 76.0%  | 75.3%  | 74.9%  | 66.3%  | 70.0%  | 72.0%  | 67.8%  | 72.6%  | 73.4%  | 72.8%  |
| 広島市   | 72.9%  | 76.8%  | 76.1%  | 69.5%  | 41.3%  | 59.3%  | 66.3%  | 74.4%  | 75.3%  | 75.9%  | 75.3%  |
| 呉市    | 76.1%  | 90.1%  | 90.1%  | 95.0%  | 90.4%  | 93.2%  | 94.5%  | 86.4%  | 83.5%  | 85.7%  | 82.5%  |
| 竹原市   | 83.3%  | 50.0%  | 33.3%  | 54.3%  | 70.6%  | 60.0%  | 81.3%  | 55.6%  | 33.3%  | 38.5%  | 100.0% |
| 三原市   | 93.5%  | 90.2%  | 72.1%  | 76.5%  | 90.9%  | 74.5%  | 88.9%  | 95.0%  | 81.8%  | 88.0%  | 83.3%  |
| 尾道市   | 76.4%  | 51.2%  | 46.0%  | 69.3%  | 85.4%  | 61.1%  | 88.8%  | 73.1%  | 77.4%  | 83.5%  | 77.9%  |
| 福山市   | 89.0%  | 86.2%  | 89.1%  | 88.7%  | 84.7%  | 84.5%  | 88.2%  | 93.3%  | 96.3%  | 94.0%  | 82.7%  |
| 府中市   | 82.1%  | 83.3%  | 80.0%  | 88.6%  | 89.4%  | 84.6%  | 63.2%  | 46.2%  | 69.6%  | 74.1%  | 66.7%  |
| 三次市   | 93.6%  | 82.9%  | 46.1%  | 47.7%  | 73.8%  | 61.0%  | 32.0%  | 13.4%  | 28.6%  | 29.0%  | 41.0%  |
| 庄原市   | 21.7%  | 58.7%  | 62.7%  | 66.7%  | 47.6%  | 49.2%  | 66.2%  | 43.4%  | 52.4%  | 45.1%  | 53.4%  |
| 大竹市   | 100.0% | 66.7%  | 80.0%  | 52.6%  | 71.4%  | 93.1%  | 85.7%  | 100.0% | 100.0% | 50.0%  | 100.0% |
| 東広島市  | 75.7%  | 72.8%  | 89.4%  | 93.2%  | 92.2%  | 89.1%  | 89.1%  | 88.9%  | 84.9%  | 84.9%  | 93.8%  |
| 廿日市市  | 95.2%  | 77.1%  | 90.9%  | 92.9%  | 87.5%  | 88.0%  | 85.2%  | 81.8%  | 82.1%  | 86.7%  | 72.7%  |
| 安芸高田市 | 89.5%  | 45.6%  | 78.1%  | 57.1%  | 44.4%  | 78.8%  | 70.6%  | 80.0%  | 80.0%  | 63.0%  | 13.0%  |
| 江田島市  | 100.0% | 100.0% | 100.0% | 100.0% | 85.7%  | 100.0% | 100.0% | 43.8%  | 47.5%  | 52.6%  | 82.4%  |
| 府中町   | 66.7%  | 81.8%  | 90.9%  | 77.3%  | 76.0%  | 84.2%  | 48.0%  |        |        |        | 100.0% |
| 海田町   | 60.0%  | 72.7%  | 72.7%  | 60.0%  | 62.5%  | 85.7%  | 85.7%  | 75.0%  | 0.0%   | 100.0% | 85.7%  |
| 熊野町   | 77.5%  | 74.3%  | 92.3%  | 91.3%  | 80.8%  | 82.4%  | 88.9%  | 87.5%  | 92.3%  | 100.0% | 100.0% |
| 坂町    | 88.9%  | 60.0%  | 80.0%  | 50.0%  | 100.0% | 60.0%  | 100.0% | 100.0% | 100.0% | 50.0%  |        |
| 安芸太田町 | 94.1%  | 75.0%  | 100.0% | 90.0%  | 90.0%  | 100.0% | 90.0%  | 80.0%  | 66.7%  | 66.7%  | 75.0%  |
| 北広島町  | 81.3%  | 50.0%  | 33.3%  | 85.7%  | 82.4%  | 81.3%  | 52.9%  | 33.3%  | 73.3%  | 62.5%  | 100.0% |
| 大崎上島町 | 100.0% | 100.0% | 90.9%  | 83.3%  | 95.2%  | 90.9%  | 100.0% | 50.0%  | 100.0% | 100.0% | 100.0% |
| 世羅町   | 92.9%  | 94.1%  | 48.4%  | 53.3%  | 51.2%  | 85.3%  | 86.2%  | 12.1%  | 65.2%  | 78.9%  | 55.0%  |
| 神石高原町 | 79.4%  | 86.7%  | 86.4%  | 81.3%  | 93.1%  | 85.3%  | 85.7%  | 100.0% | 100.0% | 100.0% | 80.0%  |