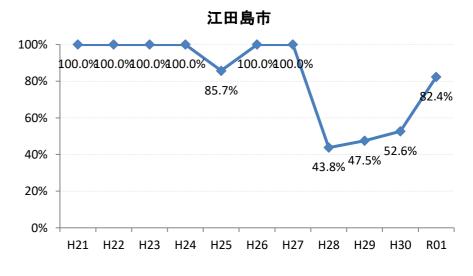

## 【肺がん】精検受診率の推移

| 肺     | H21    | H22    | H23    | H24    | H25    | H26    | H27    | H28    | H29    | H30    | R01    |
|-------|--------|--------|--------|--------|--------|--------|--------|--------|--------|--------|--------|
| 全国    | 75.5%  | 77.8%  | 77.8%  | 78.6%  | 78.7%  | 79.8%  | 83.1%  | 78.3%  | 83.0%  | 83.2%  | 82.7%  |
| 広島県   | 74.7%  | 76.0%  | 75.3%  | 74.9%  | 66.3%  | 70.0%  | 72.0%  | 67.8%  | 72.6%  | 73.4%  | 72.8%  |
| 広島市   | 72.9%  | 76.8%  | 76.1%  | 69.5%  | 41.3%  | 59.3%  | 66.3%  | 74.4%  | 75.3%  | 75.9%  | 75.3%  |
| 呉市    | 76.1%  | 90.1%  | 90.1%  | 95.0%  | 90.4%  | 93.2%  | 94.5%  | 86.4%  | 83.5%  | 85.7%  | 82.5%  |
| 竹原市   | 83.3%  | 50.0%  | 33.3%  | 54.3%  | 70.6%  | 60.0%  | 81.3%  | 55.6%  | 33.3%  | 38.5%  | 100.0% |
| 三原市   | 93.5%  | 90.2%  | 72.1%  | 76.5%  | 90.9%  | 74.5%  | 88.9%  | 95.0%  | 81.8%  | 88.0%  | 83.3%  |
| 尾道市   | 76.4%  | 51.2%  | 46.0%  | 69.3%  | 85.4%  | 61.1%  | 88.8%  | 73.1%  | 77.4%  | 83.5%  | 77.9%  |
| 福山市   | 89.0%  | 86.2%  | 89.1%  | 88.7%  | 84.7%  | 84.5%  | 88.2%  | 93.3%  | 96.3%  | 94.0%  | 82.7%  |
| 府中市   | 82.1%  | 83.3%  | 80.0%  | 88.6%  | 89.4%  | 84.6%  | 63.2%  | 46.2%  | 69.6%  | 74.1%  | 66.7%  |
| 三次市   | 93.6%  | 82.9%  | 46.1%  | 47.7%  | 73.8%  | 61.0%  | 32.0%  | 13.4%  | 28.6%  | 29.0%  | 41.0%  |
| 庄原市   | 21.7%  | 58.7%  | 62.7%  | 66.7%  | 47.6%  | 49.2%  | 66.2%  | 43.4%  | 52.4%  | 45.1%  | 53.4%  |
| 大竹市   | 100.0% | 66.7%  | 80.0%  | 52.6%  | 71.4%  | 93.1%  | 85.7%  | 100.0% | 100.0% | 50.0%  | 100.0% |
| 東広島市  | 75.7%  | 72.8%  | 89.4%  | 93.2%  | 92.2%  | 89.1%  | 89.1%  | 88.9%  | 84.9%  | 84.9%  | 93.8%  |
| 廿日市市  | 95.2%  | 77.1%  | 90.9%  | 92.9%  | 87.5%  | 88.0%  | 85.2%  | 81.8%  | 82.1%  | 86.7%  | 72.7%  |
| 安芸高田市 | 89.5%  | 45.6%  | 78.1%  | 57.1%  | 44.4%  | 78.8%  | 70.6%  | 80.0%  | 80.0%  | 63.0%  | 13.0%  |
| 江田島市  | 100.0% | 100.0% | 100.0% | 100.0% | 85.7%  | 100.0% | 100.0% | 43.8%  | 47.5%  | 52.6%  | 82.4%  |
| 府中町   | 66.7%  | 81.8%  | 90.9%  | 77.3%  | 76.0%  | 84.2%  | 48.0%  |        |        |        | 100.0% |
| 海田町   | 60.0%  | 72.7%  | 72.7%  | 60.0%  | 62.5%  | 85.7%  | 85.7%  | 75.0%  | 0.0%   | 100.0% | 85.7%  |
| 熊野町   | 77.5%  | 74.3%  | 92.3%  | 91.3%  | 80.8%  | 82.4%  | 88.9%  | 87.5%  | 92.3%  | 100.0% | 100.0% |
| 坂町    | 88.9%  | 60.0%  | 80.0%  | 50.0%  | 100.0% | 60.0%  | 100.0% | 100.0% | 100.0% | 50.0%  |        |
| 安芸太田町 | 94.1%  | 75.0%  | 100.0% | 90.0%  | 90.0%  | 100.0% | 90.0%  | 80.0%  | 66.7%  | 66.7%  | 75.0%  |
| 北広島町  | 81.3%  | 50.0%  | 33.3%  | 85.7%  | 82.4%  | 81.3%  | 52.9%  | 33.3%  | 73.3%  | 62.5%  | 100.0% |
| 大崎上島町 | 100.0% | 100.0% | 90.9%  | 83.3%  | 95.2%  | 90.9%  | 100.0% | 50.0%  | 100.0% | 100.0% | 100.0% |
| 世羅町   | 92.9%  | 94.1%  | 48.4%  | 53.3%  | 51.2%  | 85.3%  | 86.2%  | 12.1%  | 65.2%  | 78.9%  | 55.0%  |
| 神石高原町 | 79.4%  | 86.7%  | 86.4%  | 81.3%  | 93.1%  | 85.3%  | 85.7%  | 100.0% | 100.0% | 100.0% | 80.0%  |