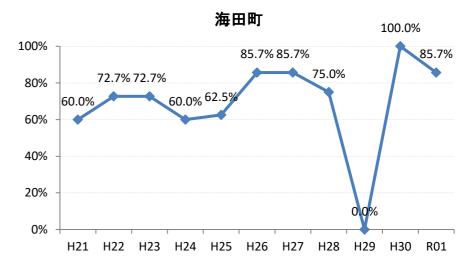

## 【肺がん】精検受診率の推移

| 肺     | H21    | H22    | H23    | H24    | H25    | H26    | H27    | H28    | H29    | H30    | R01    |
|-------|--------|--------|--------|--------|--------|--------|--------|--------|--------|--------|--------|
| 全国    | 75.5%  | 77.8%  | 77.8%  | 78.6%  | 78.7%  | 79.8%  | 83.1%  | 78.3%  | 83.0%  | 83.2%  | 82.7%  |
| 広島県   | 74.7%  | 76.0%  | 75.3%  | 74.9%  | 66.3%  | 70.0%  | 72.0%  | 67.8%  | 72.6%  | 73.4%  | 72.8%  |
| 広島市   | 72.9%  | 76.8%  | 76.1%  | 69.5%  | 41.3%  | 59.3%  | 66.3%  | 74.4%  | 75.3%  | 75.9%  | 75.3%  |
| 呉市    | 76.1%  | 90.1%  | 90.1%  | 95.0%  | 90.4%  | 93.2%  | 94.5%  | 86.4%  | 83.5%  | 85.7%  | 82.5%  |
| 竹原市   | 83.3%  | 50.0%  | 33.3%  | 54.3%  | 70.6%  | 60.0%  | 81.3%  | 55.6%  | 33.3%  | 38.5%  | 100.0% |
| 三原市   | 93.5%  | 90.2%  | 72.1%  | 76.5%  | 90.9%  | 74.5%  | 88.9%  | 95.0%  | 81.8%  | 88.0%  | 83.3%  |
| 尾道市   | 76.4%  | 51.2%  | 46.0%  | 69.3%  | 85.4%  | 61.1%  | 88.8%  | 73.1%  | 77.4%  | 83.5%  | 77.9%  |
| 福山市   | 89.0%  | 86.2%  | 89.1%  | 88.7%  | 84.7%  | 84.5%  | 88.2%  | 93.3%  | 96.3%  | 94.0%  | 82.7%  |
| 府中市   | 82.1%  | 83.3%  | 80.0%  | 88.6%  | 89.4%  | 84.6%  | 63.2%  | 46.2%  | 69.6%  | 74.1%  | 66.7%  |
| 三次市   | 93.6%  | 82.9%  | 46.1%  | 47.7%  | 73.8%  | 61.0%  | 32.0%  | 13.4%  | 28.6%  | 29.0%  | 41.0%  |
| 庄原市   | 21.7%  | 58.7%  | 62.7%  | 66.7%  | 47.6%  | 49.2%  | 66.2%  | 43.4%  | 52.4%  | 45.1%  | 53.4%  |
| 大竹市   | 100.0% | 66.7%  | 80.0%  | 52.6%  | 71.4%  | 93.1%  | 85.7%  | 100.0% | 100.0% | 50.0%  | 100.0% |
| 東広島市  | 75.7%  | 72.8%  | 89.4%  | 93.2%  | 92.2%  | 89.1%  | 89.1%  | 88.9%  | 84.9%  | 84.9%  | 93.8%  |
| 廿日市市  | 95.2%  | 77.1%  | 90.9%  | 92.9%  | 87.5%  | 88.0%  | 85.2%  | 81.8%  | 82.1%  | 86.7%  | 72.7%  |
| 安芸高田市 | 89.5%  | 45.6%  | 78.1%  | 57.1%  | 44.4%  | 78.8%  | 70.6%  | 80.0%  | 80.0%  | 63.0%  | 13.0%  |
| 江田島市  | 100.0% | 100.0% | 100.0% | 100.0% | 85.7%  | 100.0% | 100.0% | 43.8%  | 47.5%  | 52.6%  | 82.4%  |
| 府中町   | 66.7%  | 81.8%  | 90.9%  | 77.3%  | 76.0%  | 84.2%  | 48.0%  |        |        |        | 100.0% |
| 海田町   | 60.0%  | 72.7%  | 72.7%  | 60.0%  | 62.5%  | 85.7%  | 85.7%  | 75.0%  | 0.0%   | 100.0% | 85.7%  |
| 熊野町   | 77.5%  | 74.3%  | 92.3%  | 91.3%  | 80.8%  | 82.4%  | 88.9%  | 87.5%  | 92.3%  | 100.0% | 100.0% |
| 坂町    | 88.9%  | 60.0%  | 80.0%  | 50.0%  | 100.0% | 60.0%  | 100.0% | 100.0% | 100.0% | 50.0%  |        |
| 安芸太田町 | 94.1%  | 75.0%  | 100.0% | 90.0%  | 90.0%  | 100.0% | 90.0%  | 80.0%  | 66.7%  | 66.7%  | 75.0%  |
| 北広島町  | 81.3%  | 50.0%  | 33.3%  | 85.7%  | 82.4%  | 81.3%  | 52.9%  | 33.3%  | 73.3%  | 62.5%  | 100.0% |
| 大崎上島町 | 100.0% | 100.0% | 90.9%  | 83.3%  | 95.2%  | 90.9%  | 100.0% | 50.0%  | 100.0% | 100.0% | 100.0% |
| 世羅町   | 92.9%  | 94.1%  | 48.4%  | 53.3%  | 51.2%  | 85.3%  | 86.2%  | 12.1%  | 65.2%  | 78.9%  | 55.0%  |
| 神石高原町 | 79.4%  | 86.7%  | 86.4%  | 81.3%  | 93.1%  | 85.3%  | 85.7%  | 100.0% | 100.0% | 100.0% | 80.0%  |