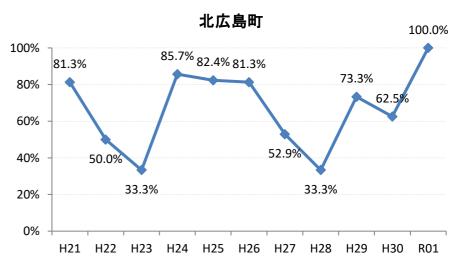

## 【肺がん】精検受診率の推移

| 肺     | H21    | H22    | H23    | H24    | H25    | H26    | H27    | H28    | H29    | H30    | R01    |
|-------|--------|--------|--------|--------|--------|--------|--------|--------|--------|--------|--------|
| 全国    | 75.5%  | 77.8%  | 77.8%  | 78.6%  | 78.7%  | 79.8%  | 83.1%  | 78.3%  | 83.0%  | 83.2%  | 82.7%  |
| 広島県   | 74.7%  | 76.0%  | 75.3%  | 74.9%  | 66.3%  | 70.0%  | 72.0%  | 67.8%  | 72.6%  | 73.4%  | 72.8%  |
| 広島市   | 72.9%  | 76.8%  | 76.1%  | 69.5%  | 41.3%  | 59.3%  | 66.3%  | 74.4%  | 75.3%  | 75.9%  | 75.3%  |
| 呉市    | 76.1%  | 90.1%  | 90.1%  | 95.0%  | 90.4%  | 93.2%  | 94.5%  | 86.4%  | 83.5%  | 85.7%  | 82.5%  |
| 竹原市   | 83.3%  | 50.0%  | 33.3%  | 54.3%  | 70.6%  | 60.0%  | 81.3%  | 55.6%  | 33.3%  | 38.5%  | 100.0% |
| 三原市   | 93.5%  | 90.2%  | 72.1%  | 76.5%  | 90.9%  | 74.5%  | 88.9%  | 95.0%  | 81.8%  | 88.0%  | 83.3%  |
| 尾道市   | 76.4%  | 51.2%  | 46.0%  | 69.3%  | 85.4%  | 61.1%  | 88.8%  | 73.1%  | 77.4%  | 83.5%  | 77.9%  |
| 福山市   | 89.0%  | 86.2%  | 89.1%  | 88.7%  | 84.7%  | 84.5%  | 88.2%  | 93.3%  | 96.3%  | 94.0%  | 82.7%  |
| 府中市   | 82.1%  | 83.3%  | 80.0%  | 88.6%  | 89.4%  | 84.6%  | 63.2%  | 46.2%  | 69.6%  | 74.1%  | 66.7%  |
| 三次市   | 93.6%  | 82.9%  | 46.1%  | 47.7%  | 73.8%  | 61.0%  | 32.0%  | 13.4%  | 28.6%  | 29.0%  | 41.0%  |
| 庄原市   | 21.7%  | 58.7%  | 62.7%  | 66.7%  | 47.6%  | 49.2%  | 66.2%  | 43.4%  | 52.4%  | 45.1%  | 53.4%  |
| 大竹市   | 100.0% | 66.7%  | 80.0%  | 52.6%  | 71.4%  | 93.1%  | 85.7%  | 100.0% | 100.0% | 50.0%  | 100.0% |
| 東広島市  | 75.7%  | 72.8%  | 89.4%  | 93.2%  | 92.2%  | 89.1%  | 89.1%  | 88.9%  | 84.9%  | 84.9%  | 93.8%  |
| 廿日市市  | 95.2%  | 77.1%  | 90.9%  | 92.9%  | 87.5%  | 88.0%  | 85.2%  | 81.8%  | 82.1%  | 86.7%  | 72.7%  |
| 安芸高田市 | 89.5%  | 45.6%  | 78.1%  | 57.1%  | 44.4%  | 78.8%  | 70.6%  | 80.0%  | 80.0%  | 63.0%  | 13.0%  |
| 江田島市  | 100.0% | 100.0% | 100.0% | 100.0% | 85.7%  | 100.0% | 100.0% | 43.8%  | 47.5%  | 52.6%  | 82.4%  |
| 府中町   | 66.7%  | 81.8%  | 90.9%  | 77.3%  | 76.0%  | 84.2%  | 48.0%  |        |        |        | 100.0% |
| 海田町   | 60.0%  | 72.7%  | 72.7%  | 60.0%  | 62.5%  | 85.7%  | 85.7%  | 75.0%  | 0.0%   | 100.0% | 85.7%  |
| 熊野町   | 77.5%  | 74.3%  | 92.3%  | 91.3%  | 80.8%  | 82.4%  | 88.9%  | 87.5%  | 92.3%  | 100.0% | 100.0% |
| 坂町    | 88.9%  | 60.0%  | 80.0%  | 50.0%  | 100.0% | 60.0%  | 100.0% | 100.0% | 100.0% | 50.0%  |        |
| 安芸太田町 | 94.1%  | 75.0%  | 100.0% | 90.0%  | 90.0%  | 100.0% | 90.0%  | 80.0%  | 66.7%  | 66.7%  | 75.0%  |
| 北広島町  | 81.3%  | 50.0%  | 33.3%  | 85.7%  | 82.4%  | 81.3%  | 52.9%  | 33.3%  | 73.3%  | 62.5%  | 100.0% |
| 大崎上島町 | 100.0% | 100.0% | 90.9%  | 83.3%  | 95.2%  | 90.9%  | 100.0% | 50.0%  | 100.0% | 100.0% | 100.0% |
| 世羅町   | 92.9%  | 94.1%  | 48.4%  | 53.3%  | 51.2%  | 85.3%  | 86.2%  | 12.1%  | 65.2%  | 78.9%  | 55.0%  |
| 神石高原町 | 79.4%  | 86.7%  | 86.4%  | 81.3%  | 93.1%  | 85.3%  | 85.7%  | 100.0% | 100.0% | 100.0% | 80.0%  |