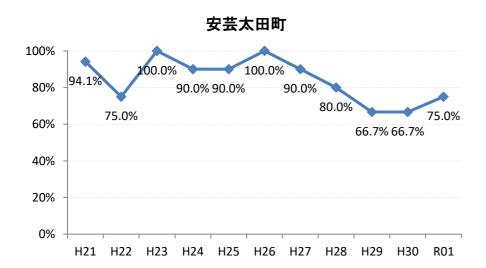

## 【肺がん】精検受診率の推移

| 肺     | H21    | H22    | H23    | H24    | H25    | H26    | H27    | H28    | H29    | H30    | R01    |
|-------|--------|--------|--------|--------|--------|--------|--------|--------|--------|--------|--------|
| 全国    | 75.5%  | 77.8%  | 77.8%  | 78.6%  | 78.7%  | 79.8%  | 83.1%  | 78.3%  | 83.0%  | 83.2%  | 82.7%  |
| 広島県   | 74.7%  | 76.0%  | 75.3%  | 74.9%  | 66.3%  | 70.0%  | 72.0%  | 67.8%  | 72.6%  | 73.4%  | 72.8%  |
| 広島市   | 72.9%  | 76.8%  | 76.1%  | 69.5%  | 41.3%  | 59.3%  | 66.3%  | 74.4%  | 75.3%  | 75.9%  | 75.3%  |
| 呉市    | 76.1%  | 90.1%  | 90.1%  | 95.0%  | 90.4%  | 93.2%  | 94.5%  | 86.4%  | 83.5%  | 85.7%  | 82.5%  |
| 竹原市   | 83.3%  | 50.0%  | 33.3%  | 54.3%  | 70.6%  | 60.0%  | 81.3%  | 55.6%  | 33.3%  | 38.5%  | 100.0% |
| 三原市   | 93.5%  | 90.2%  | 72.1%  | 76.5%  | 90.9%  | 74.5%  | 88.9%  | 95.0%  | 81.8%  | 88.0%  | 83.3%  |
| 尾道市   | 76.4%  | 51.2%  | 46.0%  | 69.3%  | 85.4%  | 61.1%  | 88.8%  | 73.1%  | 77.4%  | 83.5%  | 77.9%  |
| 福山市   | 89.0%  | 86.2%  | 89.1%  | 88.7%  | 84.7%  | 84.5%  | 88.2%  | 93.3%  | 96.3%  | 94.0%  | 82.7%  |
| 府中市   | 82.1%  | 83.3%  | 80.0%  | 88.6%  | 89.4%  | 84.6%  | 63.2%  | 46.2%  | 69.6%  | 74.1%  | 66.7%  |
| 三次市   | 93.6%  | 82.9%  | 46.1%  | 47.7%  | 73.8%  | 61.0%  | 32.0%  | 13.4%  | 28.6%  | 29.0%  | 41.0%  |
| 庄原市   | 21.7%  | 58.7%  | 62.7%  | 66.7%  | 47.6%  | 49.2%  | 66.2%  | 43.4%  | 52.4%  | 45.1%  | 53.4%  |
| 大竹市   | 100.0% | 66.7%  | 80.0%  | 52.6%  | 71.4%  | 93.1%  | 85.7%  | 100.0% | 100.0% | 50.0%  | 100.0% |
| 東広島市  | 75.7%  | 72.8%  | 89.4%  | 93.2%  | 92.2%  | 89.1%  | 89.1%  | 88.9%  | 84.9%  | 84.9%  | 93.8%  |
| 廿日市市  | 95.2%  | 77.1%  | 90.9%  | 92.9%  | 87.5%  | 88.0%  | 85.2%  | 81.8%  | 82.1%  | 86.7%  | 72.7%  |
| 安芸高田市 | 89.5%  | 45.6%  | 78.1%  | 57.1%  | 44.4%  | 78.8%  | 70.6%  | 80.0%  | 80.0%  | 63.0%  | 13.0%  |
| 江田島市  | 100.0% | 100.0% | 100.0% | 100.0% | 85.7%  | 100.0% | 100.0% | 43.8%  | 47.5%  | 52.6%  | 82.4%  |
| 府中町   | 66.7%  | 81.8%  | 90.9%  | 77.3%  | 76.0%  | 84.2%  | 48.0%  |        |        |        | 100.0% |
| 海田町   | 60.0%  | 72.7%  | 72.7%  | 60.0%  | 62.5%  | 85.7%  | 85.7%  | 75.0%  | 0.0%   | 100.0% | 85.7%  |
| 熊野町   | 77.5%  | 74.3%  | 92.3%  | 91.3%  | 80.8%  | 82.4%  | 88.9%  | 87.5%  | 92.3%  | 100.0% | 100.0% |
| 坂町    | 88.9%  | 60.0%  | 80.0%  | 50.0%  | 100.0% | 60.0%  | 100.0% | 100.0% | 100.0% | 50.0%  |        |
| 安芸太田町 | 94.1%  | 75.0%  | 100.0% | 90.0%  | 90.0%  | 100.0% | 90.0%  | 80.0%  | 66.7%  | 66.7%  | 75.0%  |
| 北広島町  | 81.3%  | 50.0%  | 33.3%  | 85.7%  | 82.4%  | 81.3%  | 52.9%  | 33.3%  | 73.3%  | 62.5%  | 100.0% |
| 大崎上島町 | 100.0% | 100.0% | 90.9%  | 83.3%  | 95.2%  | 90.9%  | 100.0% | 50.0%  | 100.0% | 100.0% | 100.0% |
| 世羅町   | 92.9%  | 94.1%  | 48.4%  | 53.3%  | 51.2%  | 85.3%  | 86.2%  | 12.1%  | 65.2%  | 78.9%  | 55.0%  |
| 神石高原町 | 79.4%  | 86.7%  | 86.4%  | 81.3%  | 93.1%  | 85.3%  | 85.7%  | 100.0% | 100.0% | 100.0% | 80.0%  |