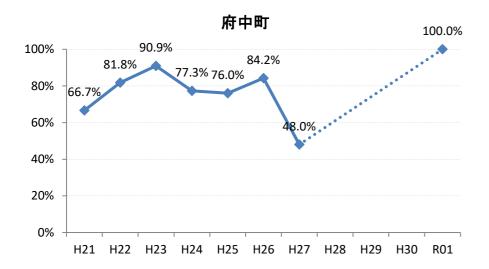

## 【肺がん】精検受診率の推移

| 肺     | H21    | H22    | H23    | H24    | H25    | H26    | H27    | H28    | H29    | H30    | R01    |
|-------|--------|--------|--------|--------|--------|--------|--------|--------|--------|--------|--------|
| 全国    | 75.5%  | 77.8%  | 77.8%  | 78.6%  | 78.7%  | 79.8%  | 83.1%  | 78.3%  | 83.0%  | 83.2%  | 82.7%  |
| 広島県   | 74.7%  | 76.0%  | 75.3%  | 74.9%  | 66.3%  | 70.0%  | 72.0%  | 67.8%  | 72.6%  | 73.4%  | 72.8%  |
| 広島市   | 72.9%  | 76.8%  | 76.1%  | 69.5%  | 41.3%  | 59.3%  | 66.3%  | 74.4%  | 75.3%  | 75.9%  | 75.3%  |
| 呉市    | 76.1%  | 90.1%  | 90.1%  | 95.0%  | 90.4%  | 93.2%  | 94.5%  | 86.4%  | 83.5%  | 85.7%  | 82.5%  |
| 竹原市   | 83.3%  | 50.0%  | 33.3%  | 54.3%  | 70.6%  | 60.0%  | 81.3%  | 55.6%  | 33.3%  | 38.5%  | 100.0% |
| 三原市   | 93.5%  | 90.2%  | 72.1%  | 76.5%  | 90.9%  | 74.5%  | 88.9%  | 95.0%  | 81.8%  | 88.0%  | 83.3%  |
| 尾道市   | 76.4%  | 51.2%  | 46.0%  | 69.3%  | 85.4%  | 61.1%  | 88.8%  | 73.1%  | 77.4%  | 83.5%  | 77.9%  |
| 福山市   | 89.0%  | 86.2%  | 89.1%  | 88.7%  | 84.7%  | 84.5%  | 88.2%  | 93.3%  | 96.3%  | 94.0%  | 82.7%  |
| 府中市   | 82.1%  | 83.3%  | 80.0%  | 88.6%  | 89.4%  | 84.6%  | 63.2%  | 46.2%  | 69.6%  | 74.1%  | 66.7%  |
| 三次市   | 93.6%  | 82.9%  | 46.1%  | 47.7%  | 73.8%  | 61.0%  | 32.0%  | 13.4%  | 28.6%  | 29.0%  | 41.0%  |
| 庄原市   | 21.7%  | 58.7%  | 62.7%  | 66.7%  | 47.6%  | 49.2%  | 66.2%  | 43.4%  | 52.4%  | 45.1%  | 53.4%  |
| 大竹市   | 100.0% | 66.7%  | 80.0%  | 52.6%  | 71.4%  | 93.1%  | 85.7%  | 100.0% | 100.0% | 50.0%  | 100.0% |
| 東広島市  | 75.7%  | 72.8%  | 89.4%  | 93.2%  | 92.2%  | 89.1%  | 89.1%  | 88.9%  | 84.9%  | 84.9%  | 93.8%  |
| 廿日市市  | 95.2%  | 77.1%  | 90.9%  | 92.9%  | 87.5%  | 88.0%  | 85.2%  | 81.8%  | 82.1%  | 86.7%  | 72.7%  |
| 安芸高田市 | 89.5%  | 45.6%  | 78.1%  | 57.1%  | 44.4%  | 78.8%  | 70.6%  | 80.0%  | 80.0%  | 63.0%  | 13.0%  |
| 江田島市  | 100.0% | 100.0% | 100.0% | 100.0% | 85.7%  | 100.0% | 100.0% | 43.8%  | 47.5%  | 52.6%  | 82.4%  |
| 府中町   | 66.7%  | 81.8%  | 90.9%  | 77.3%  | 76.0%  | 84.2%  | 48.0%  |        |        |        | 100.0% |
| 海田町   | 60.0%  | 72.7%  | 72.7%  | 60.0%  | 62.5%  | 85.7%  | 85.7%  | 75.0%  | 0.0%   | 100.0% | 85.7%  |
| 熊野町   | 77.5%  | 74.3%  | 92.3%  | 91.3%  | 80.8%  | 82.4%  | 88.9%  | 87.5%  | 92.3%  | 100.0% | 100.0% |
| 坂町    | 88.9%  | 60.0%  | 80.0%  | 50.0%  | 100.0% | 60.0%  | 100.0% | 100.0% | 100.0% | 50.0%  |        |
| 安芸太田町 | 94.1%  | 75.0%  | 100.0% | 90.0%  | 90.0%  | 100.0% | 90.0%  | 80.0%  | 66.7%  | 66.7%  | 75.0%  |
| 北広島町  | 81.3%  | 50.0%  | 33.3%  | 85.7%  | 82.4%  | 81.3%  | 52.9%  | 33.3%  | 73.3%  | 62.5%  | 100.0% |
| 大崎上島町 | 100.0% | 100.0% | 90.9%  | 83.3%  | 95.2%  | 90.9%  | 100.0% | 50.0%  | 100.0% | 100.0% | 100.0% |
| 世羅町   | 92.9%  | 94.1%  | 48.4%  | 53.3%  | 51.2%  | 85.3%  | 86.2%  | 12.1%  | 65.2%  | 78.9%  | 55.0%  |
| 神石高原町 | 79.4%  | 86.7%  | 86.4%  | 81.3%  | 93.1%  | 85.3%  | 85.7%  | 100.0% | 100.0% | 100.0% | 80.0%  |