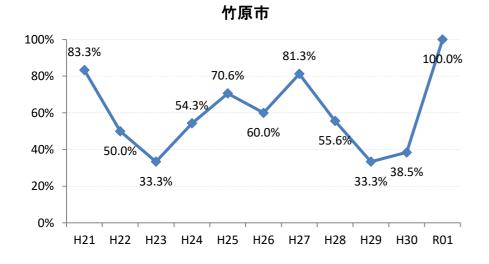

## 【肺がん】精検受診率の推移

| 肺     | H21    | H22    | H23    | H24    | H25    | H26    | H27    | H28    | H29    | H30    | R01    |
|-------|--------|--------|--------|--------|--------|--------|--------|--------|--------|--------|--------|
| 全国    | 75.5%  | 77.8%  | 77.8%  | 78.6%  | 78.7%  | 79.8%  | 83.1%  | 78.3%  | 83.0%  | 83.2%  | 82.7%  |
| 広島県   | 74.7%  | 76.0%  | 75.3%  | 74.9%  | 66.3%  | 70.0%  | 72.0%  | 67.8%  | 72.6%  | 73.4%  | 72.8%  |
| 広島市   | 72.9%  | 76.8%  | 76.1%  | 69.5%  | 41.3%  | 59.3%  | 66.3%  | 74.4%  | 75.3%  | 75.9%  | 75.3%  |
| 呉市    | 76.1%  | 90.1%  | 90.1%  | 95.0%  | 90.4%  | 93.2%  | 94.5%  | 86.4%  | 83.5%  | 85.7%  | 82.5%  |
| 竹原市   | 83.3%  | 50.0%  | 33.3%  | 54.3%  | 70.6%  | 60.0%  | 81.3%  | 55.6%  | 33.3%  | 38.5%  | 100.0% |
| 三原市   | 93.5%  | 90.2%  | 72.1%  | 76.5%  | 90.9%  | 74.5%  | 88.9%  | 95.0%  | 81.8%  | 88.0%  | 83.3%  |
| 尾道市   | 76.4%  | 51.2%  | 46.0%  | 69.3%  | 85.4%  | 61.1%  | 88.8%  | 73.1%  | 77.4%  | 83.5%  | 77.9%  |
| 福山市   | 89.0%  | 86.2%  | 89.1%  | 88.7%  | 84.7%  | 84.5%  | 88.2%  | 93.3%  | 96.3%  | 94.0%  | 82.7%  |
| 府中市   | 82.1%  | 83.3%  | 80.0%  | 88.6%  | 89.4%  | 84.6%  | 63.2%  | 46.2%  | 69.6%  | 74.1%  | 66.7%  |
| 三次市   | 93.6%  | 82.9%  | 46.1%  | 47.7%  | 73.8%  | 61.0%  | 32.0%  | 13.4%  | 28.6%  | 29.0%  | 41.0%  |
| 庄原市   | 21.7%  | 58.7%  | 62.7%  | 66.7%  | 47.6%  | 49.2%  | 66.2%  | 43.4%  | 52.4%  | 45.1%  | 53.4%  |
| 大竹市   | 100.0% | 66.7%  | 80.0%  | 52.6%  | 71.4%  | 93.1%  | 85.7%  | 100.0% | 100.0% | 50.0%  | 100.0% |
| 東広島市  | 75.7%  | 72.8%  | 89.4%  | 93.2%  | 92.2%  | 89.1%  | 89.1%  | 88.9%  | 84.9%  | 84.9%  | 93.8%  |
| 廿日市市  | 95.2%  | 77.1%  | 90.9%  | 92.9%  | 87.5%  | 88.0%  | 85.2%  | 81.8%  | 82.1%  | 86.7%  | 72.7%  |
| 安芸高田市 | 89.5%  | 45.6%  | 78.1%  | 57.1%  | 44.4%  | 78.8%  | 70.6%  | 80.0%  | 80.0%  | 63.0%  | 13.0%  |
| 江田島市  | 100.0% | 100.0% | 100.0% | 100.0% | 85.7%  | 100.0% | 100.0% | 43.8%  | 47.5%  | 52.6%  | 82.4%  |
| 府中町   | 66.7%  | 81.8%  | 90.9%  | 77.3%  | 76.0%  | 84.2%  | 48.0%  |        |        |        | 100.0% |
| 海田町   | 60.0%  | 72.7%  | 72.7%  | 60.0%  | 62.5%  | 85.7%  | 85.7%  | 75.0%  | 0.0%   | 100.0% | 85.7%  |
| 熊野町   | 77.5%  | 74.3%  | 92.3%  | 91.3%  | 80.8%  | 82.4%  | 88.9%  | 87.5%  | 92.3%  | 100.0% | 100.0% |
| 坂町    | 88.9%  | 60.0%  | 80.0%  | 50.0%  | 100.0% | 60.0%  | 100.0% | 100.0% | 100.0% | 50.0%  |        |
| 安芸太田町 | 94.1%  | 75.0%  | 100.0% | 90.0%  | 90.0%  | 100.0% | 90.0%  | 80.0%  | 66.7%  | 66.7%  | 75.0%  |
| 北広島町  | 81.3%  | 50.0%  | 33.3%  | 85.7%  | 82.4%  | 81.3%  | 52.9%  | 33.3%  | 73.3%  | 62.5%  | 100.0% |
| 大崎上島町 | 100.0% | 100.0% | 90.9%  | 83.3%  | 95.2%  | 90.9%  | 100.0% | 50.0%  | 100.0% | 100.0% | 100.0% |
| 世羅町   | 92.9%  | 94.1%  | 48.4%  | 53.3%  | 51.2%  | 85.3%  | 86.2%  | 12.1%  | 65.2%  | 78.9%  | 55.0%  |
| 神石高原町 | 79.4%  | 86.7%  | 86.4%  | 81.3%  | 93.1%  | 85.3%  | 85.7%  | 100.0% | 100.0% | 100.0% | 80.0%  |