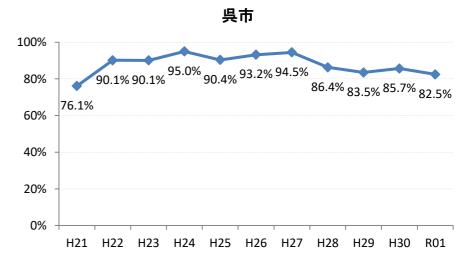

## 【肺がん】精検受診率の推移

| 肺     | H21    | H22    | H23    | H24    | H25    | H26    | H27    | H28    | H29    | H30    | R01    |
|-------|--------|--------|--------|--------|--------|--------|--------|--------|--------|--------|--------|
| 全国    | 75.5%  | 77.8%  | 77.8%  | 78.6%  | 78.7%  | 79.8%  | 83.1%  | 78.3%  | 83.0%  | 83.2%  | 82.7%  |
| 広島県   | 74.7%  | 76.0%  | 75.3%  | 74.9%  | 66.3%  | 70.0%  | 72.0%  | 67.8%  | 72.6%  | 73.4%  | 72.8%  |
| 広島市   | 72.9%  | 76.8%  | 76.1%  | 69.5%  | 41.3%  | 59.3%  | 66.3%  | 74.4%  | 75.3%  | 75.9%  | 75.3%  |
| 呉市    | 76.1%  | 90.1%  | 90.1%  | 95.0%  | 90.4%  | 93.2%  | 94.5%  | 86.4%  | 83.5%  | 85.7%  | 82.5%  |
| 竹原市   | 83.3%  | 50.0%  | 33.3%  | 54.3%  | 70.6%  | 60.0%  | 81.3%  | 55.6%  | 33.3%  | 38.5%  | 100.0% |
| 三原市   | 93.5%  | 90.2%  | 72.1%  | 76.5%  | 90.9%  | 74.5%  | 88.9%  | 95.0%  | 81.8%  | 88.0%  | 83.3%  |
| 尾道市   | 76.4%  | 51.2%  | 46.0%  | 69.3%  | 85.4%  | 61.1%  | 88.8%  | 73.1%  | 77.4%  | 83.5%  | 77.9%  |
| 福山市   | 89.0%  | 86.2%  | 89.1%  | 88.7%  | 84.7%  | 84.5%  | 88.2%  | 93.3%  | 96.3%  | 94.0%  | 82.7%  |
| 府中市   | 82.1%  | 83.3%  | 80.0%  | 88.6%  | 89.4%  | 84.6%  | 63.2%  | 46.2%  | 69.6%  | 74.1%  | 66.7%  |
| 三次市   | 93.6%  | 82.9%  | 46.1%  | 47.7%  | 73.8%  | 61.0%  | 32.0%  | 13.4%  | 28.6%  | 29.0%  | 41.0%  |
| 庄原市   | 21.7%  | 58.7%  | 62.7%  | 66.7%  | 47.6%  | 49.2%  | 66.2%  | 43.4%  | 52.4%  | 45.1%  | 53.4%  |
| 大竹市   | 100.0% | 66.7%  | 80.0%  | 52.6%  | 71.4%  | 93.1%  | 85.7%  | 100.0% | 100.0% | 50.0%  | 100.0% |
| 東広島市  | 75.7%  | 72.8%  | 89.4%  | 93.2%  | 92.2%  | 89.1%  | 89.1%  | 88.9%  | 84.9%  | 84.9%  | 93.8%  |
| 廿日市市  | 95.2%  | 77.1%  | 90.9%  | 92.9%  | 87.5%  | 88.0%  | 85.2%  | 81.8%  | 82.1%  | 86.7%  | 72.7%  |
| 安芸高田市 | 89.5%  | 45.6%  | 78.1%  | 57.1%  | 44.4%  | 78.8%  | 70.6%  | 80.0%  | 80.0%  | 63.0%  | 13.0%  |
| 江田島市  | 100.0% | 100.0% | 100.0% | 100.0% | 85.7%  | 100.0% | 100.0% | 43.8%  | 47.5%  | 52.6%  | 82.4%  |
| 府中町   | 66.7%  | 81.8%  | 90.9%  | 77.3%  | 76.0%  | 84.2%  | 48.0%  |        |        |        | 100.0% |
| 海田町   | 60.0%  | 72.7%  | 72.7%  | 60.0%  | 62.5%  | 85.7%  | 85.7%  | 75.0%  | 0.0%   | 100.0% | 85.7%  |
| 熊野町   | 77.5%  | 74.3%  | 92.3%  | 91.3%  | 80.8%  | 82.4%  | 88.9%  | 87.5%  | 92.3%  | 100.0% | 100.0% |
| 坂町    | 88.9%  | 60.0%  | 80.0%  | 50.0%  | 100.0% | 60.0%  | 100.0% | 100.0% | 100.0% | 50.0%  |        |
| 安芸太田町 | 94.1%  | 75.0%  | 100.0% | 90.0%  | 90.0%  | 100.0% | 90.0%  | 80.0%  | 66.7%  | 66.7%  | 75.0%  |
| 北広島町  | 81.3%  | 50.0%  | 33.3%  | 85.7%  | 82.4%  | 81.3%  | 52.9%  | 33.3%  | 73.3%  | 62.5%  | 100.0% |
| 大崎上島町 | 100.0% | 100.0% | 90.9%  | 83.3%  | 95.2%  | 90.9%  | 100.0% | 50.0%  | 100.0% | 100.0% | 100.0% |
| 世羅町   | 92.9%  | 94.1%  | 48.4%  | 53.3%  | 51.2%  | 85.3%  | 86.2%  | 12.1%  | 65.2%  | 78.9%  | 55.0%  |
| 神石高原町 | 79.4%  | 86.7%  | 86.4%  | 81.3%  | 93.1%  | 85.3%  | 85.7%  | 100.0% | 100.0% | 100.0% | 80.0%  |