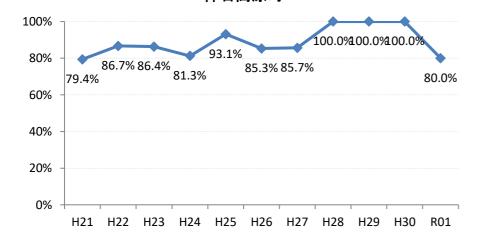

## 【肺がん】精検受診率の推移

| 肺     | H21    | H22    | H23    | H24    | H25    | H26    | H27    | H28    | H29    | H30    | R01    |
|-------|--------|--------|--------|--------|--------|--------|--------|--------|--------|--------|--------|
| 全国    | 75.5%  | 77.8%  | 77.8%  | 78.6%  | 78.7%  | 79.8%  | 83.1%  | 78.3%  | 83.0%  | 83.2%  | 82.7%  |
| 広島県   | 74.7%  | 76.0%  | 75.3%  | 74.9%  | 66.3%  | 70.0%  | 72.0%  | 67.8%  | 72.6%  | 73.4%  | 72.8%  |
| 広島市   | 72.9%  | 76.8%  | 76.1%  | 69.5%  | 41.3%  | 59.3%  | 66.3%  | 74.4%  | 75.3%  | 75.9%  | 75.3%  |
| 呉市    | 76.1%  | 90.1%  | 90.1%  | 95.0%  | 90.4%  | 93.2%  | 94.5%  | 86.4%  | 83.5%  | 85.7%  | 82.5%  |
| 竹原市   | 83.3%  | 50.0%  | 33.3%  | 54.3%  | 70.6%  | 60.0%  | 81.3%  | 55.6%  | 33.3%  | 38.5%  | 100.0% |
| 三原市   | 93.5%  | 90.2%  | 72.1%  | 76.5%  | 90.9%  | 74.5%  | 88.9%  | 95.0%  | 81.8%  | 88.0%  | 83.3%  |
| 尾道市   | 76.4%  | 51.2%  | 46.0%  | 69.3%  | 85.4%  | 61.1%  | 88.8%  | 73.1%  | 77.4%  | 83.5%  | 77.9%  |
| 福山市   | 89.0%  | 86.2%  | 89.1%  | 88.7%  | 84.7%  | 84.5%  | 88.2%  | 93.3%  | 96.3%  | 94.0%  | 82.7%  |
| 府中市   | 82.1%  | 83.3%  | 80.0%  | 88.6%  | 89.4%  | 84.6%  | 63.2%  | 46.2%  | 69.6%  | 74.1%  | 66.7%  |
| 三次市   | 93.6%  | 82.9%  | 46.1%  | 47.7%  | 73.8%  | 61.0%  | 32.0%  | 13.4%  | 28.6%  | 29.0%  | 41.0%  |
| 庄原市   | 21.7%  | 58.7%  | 62.7%  | 66.7%  | 47.6%  | 49.2%  | 66.2%  | 43.4%  | 52.4%  | 45.1%  | 53.4%  |
| 大竹市   | 100.0% | 66.7%  | 80.0%  | 52.6%  | 71.4%  | 93.1%  | 85.7%  | 100.0% | 100.0% | 50.0%  | 100.0% |
| 東広島市  | 75.7%  | 72.8%  | 89.4%  | 93.2%  | 92.2%  | 89.1%  | 89.1%  | 88.9%  | 84.9%  | 84.9%  | 93.8%  |
| 廿日市市  | 95.2%  | 77.1%  | 90.9%  | 92.9%  | 87.5%  | 88.0%  | 85.2%  | 81.8%  | 82.1%  | 86.7%  | 72.7%  |
| 安芸高田市 | 89.5%  | 45.6%  | 78.1%  | 57.1%  | 44.4%  | 78.8%  | 70.6%  | 80.0%  | 80.0%  | 63.0%  | 13.0%  |
| 江田島市  | 100.0% | 100.0% | 100.0% | 100.0% | 85.7%  | 100.0% | 100.0% | 43.8%  | 47.5%  | 52.6%  | 82.4%  |
| 府中町   | 66.7%  | 81.8%  | 90.9%  | 77.3%  | 76.0%  | 84.2%  | 48.0%  |        |        |        | 100.0% |
| 海田町   | 60.0%  | 72.7%  | 72.7%  | 60.0%  | 62.5%  | 85.7%  | 85.7%  | 75.0%  | 0.0%   | 100.0% | 85.7%  |
| 熊野町   | 77.5%  | 74.3%  | 92.3%  | 91.3%  | 80.8%  | 82.4%  | 88.9%  | 87.5%  | 92.3%  | 100.0% | 100.0% |
| 坂町    | 88.9%  | 60.0%  | 80.0%  | 50.0%  | 100.0% | 60.0%  | 100.0% | 100.0% | 100.0% | 50.0%  |        |
| 安芸太田町 | 94.1%  | 75.0%  | 100.0% | 90.0%  | 90.0%  | 100.0% | 90.0%  | 80.0%  | 66.7%  | 66.7%  | 75.0%  |
| 北広島町  | 81.3%  | 50.0%  | 33.3%  | 85.7%  | 82.4%  | 81.3%  | 52.9%  | 33.3%  | 73.3%  | 62.5%  | 100.0% |
| 大崎上島町 | 100.0% | 100.0% | 90.9%  | 83.3%  | 95.2%  | 90.9%  | 100.0% | 50.0%  | 100.0% | 100.0% | 100.0% |
| 世羅町   | 92.9%  | 94.1%  | 48.4%  | 53.3%  | 51.2%  | 85.3%  | 86.2%  | 12.1%  | 65.2%  | 78.9%  | 55.0%  |
| 神石高原町 | 79.4%  | 86.7%  | 86.4%  | 81.3%  | 93.1%  | 85.3%  | 85.7%  | 100.0% | 100.0% | 100.0% | 80.0%  |