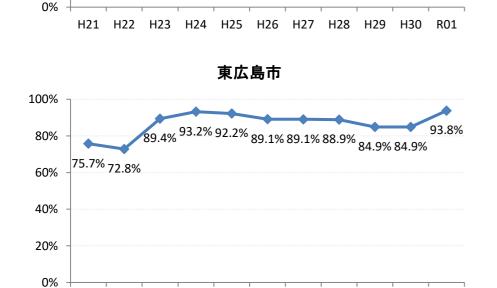

## 【肺がん】精検受診率の推移

| 肺     | H21    | H22    | H23    | H24    | H25    | H26    | H27    | H28    | H29    | H30    | R01    |
|-------|--------|--------|--------|--------|--------|--------|--------|--------|--------|--------|--------|
| 全国    | 75.5%  | 77.8%  | 77.8%  | 78.6%  | 78.7%  | 79.8%  | 83.1%  | 78.3%  | 83.0%  | 83.2%  | 82.7%  |
| 広島県   | 74.7%  | 76.0%  | 75.3%  | 74.9%  | 66.3%  | 70.0%  | 72.0%  | 67.8%  | 72.6%  | 73.4%  | 72.8%  |
| 広島市   | 72.9%  | 76.8%  | 76.1%  | 69.5%  | 41.3%  | 59.3%  | 66.3%  | 74.4%  | 75.3%  | 75.9%  | 75.3%  |
| 呉市    | 76.1%  | 90.1%  | 90.1%  | 95.0%  | 90.4%  | 93.2%  | 94.5%  | 86.4%  | 83.5%  | 85.7%  | 82.5%  |
| 竹原市   | 83.3%  | 50.0%  | 33.3%  | 54.3%  | 70.6%  | 60.0%  | 81.3%  | 55.6%  | 33.3%  | 38.5%  | 100.0% |
| 三原市   | 93.5%  | 90.2%  | 72.1%  | 76.5%  | 90.9%  | 74.5%  | 88.9%  | 95.0%  | 81.8%  | 88.0%  | 83.3%  |
| 尾道市   | 76.4%  | 51.2%  | 46.0%  | 69.3%  | 85.4%  | 61.1%  | 88.8%  | 73.1%  | 77.4%  | 83.5%  | 77.9%  |
| 福山市   | 89.0%  | 86.2%  | 89.1%  | 88.7%  | 84.7%  | 84.5%  | 88.2%  | 93.3%  | 96.3%  | 94.0%  | 82.7%  |
| 府中市   | 82.1%  | 83.3%  | 80.0%  | 88.6%  | 89.4%  | 84.6%  | 63.2%  | 46.2%  | 69.6%  | 74.1%  | 66.7%  |
| 三次市   | 93.6%  | 82.9%  | 46.1%  | 47.7%  | 73.8%  | 61.0%  | 32.0%  | 13.4%  | 28.6%  | 29.0%  | 41.0%  |
| 庄原市   | 21.7%  | 58.7%  | 62.7%  | 66.7%  | 47.6%  | 49.2%  | 66.2%  | 43.4%  | 52.4%  | 45.1%  | 53.4%  |
| 大竹市   | 100.0% | 66.7%  | 80.0%  | 52.6%  | 71.4%  | 93.1%  | 85.7%  | 100.0% | 100.0% | 50.0%  | 100.0% |
| 東広島市  | 75.7%  | 72.8%  | 89.4%  | 93.2%  | 92.2%  | 89.1%  | 89.1%  | 88.9%  | 84.9%  | 84.9%  | 93.8%  |
| 廿日市市  | 95.2%  | 77.1%  | 90.9%  | 92.9%  | 87.5%  | 88.0%  | 85.2%  | 81.8%  | 82.1%  | 86.7%  | 72.7%  |
| 安芸高田市 | 89.5%  | 45.6%  | 78.1%  | 57.1%  | 44.4%  | 78.8%  | 70.6%  | 80.0%  | 80.0%  | 63.0%  | 13.0%  |
| 江田島市  | 100.0% | 100.0% | 100.0% | 100.0% | 85.7%  | 100.0% | 100.0% | 43.8%  | 47.5%  | 52.6%  | 82.4%  |
| 府中町   | 66.7%  | 81.8%  | 90.9%  | 77.3%  | 76.0%  | 84.2%  | 48.0%  |        |        |        | 100.0% |
| 海田町   | 60.0%  | 72.7%  | 72.7%  | 60.0%  | 62.5%  | 85.7%  | 85.7%  | 75.0%  | 0.0%   | 100.0% | 85.7%  |
| 熊野町   | 77.5%  | 74.3%  | 92.3%  | 91.3%  | 80.8%  | 82.4%  | 88.9%  | 87.5%  | 92.3%  | 100.0% | 100.0% |
| 坂町    | 88.9%  | 60.0%  | 80.0%  | 50.0%  | 100.0% | 60.0%  | 100.0% | 100.0% | 100.0% | 50.0%  |        |
| 安芸太田町 | 94.1%  | 75.0%  | 100.0% | 90.0%  | 90.0%  | 100.0% | 90.0%  | 80.0%  | 66.7%  | 66.7%  | 75.0%  |
| 北広島町  | 81.3%  | 50.0%  | 33.3%  | 85.7%  | 82.4%  | 81.3%  | 52.9%  | 33.3%  | 73.3%  | 62.5%  | 100.0% |
| 大崎上島町 | 100.0% | 100.0% | 90.9%  | 83.3%  | 95.2%  | 90.9%  | 100.0% | 50.0%  | 100.0% | 100.0% | 100.0% |
| 世羅町   | 92.9%  | 94.1%  | 48.4%  | 53.3%  | 51.2%  | 85.3%  | 86.2%  | 12.1%  | 65.2%  | 78.9%  | 55.0%  |
| 神石高原町 | 79.4%  | 86.7%  | 86.4%  | 81.3%  | 93.1%  | 85.3%  | 85.7%  | 100.0% | 100.0% | 100.0% | 80.0%  |