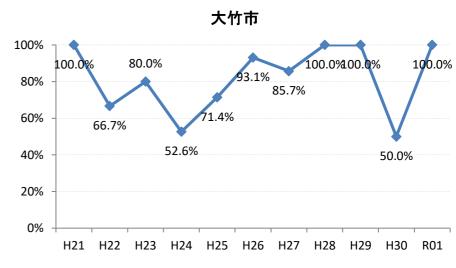

## 【肺がん】精検受診率の推移

| 肺     | H21    | H22    | H23    | H24    | H25    | H26    | H27    | H28    | H29    | H30    | R01    |
|-------|--------|--------|--------|--------|--------|--------|--------|--------|--------|--------|--------|
| 全国    | 75.5%  | 77.8%  | 77.8%  | 78.6%  | 78.7%  | 79.8%  | 83.1%  | 78.3%  | 83.0%  | 83.2%  | 82.7%  |
| 広島県   | 74.7%  | 76.0%  | 75.3%  | 74.9%  | 66.3%  | 70.0%  | 72.0%  | 67.8%  | 72.6%  | 73.4%  | 72.8%  |
| 広島市   | 72.9%  | 76.8%  | 76.1%  | 69.5%  | 41.3%  | 59.3%  | 66.3%  | 74.4%  | 75.3%  | 75.9%  | 75.3%  |
| 呉市    | 76.1%  | 90.1%  | 90.1%  | 95.0%  | 90.4%  | 93.2%  | 94.5%  | 86.4%  | 83.5%  | 85.7%  | 82.5%  |
| 竹原市   | 83.3%  | 50.0%  | 33.3%  | 54.3%  | 70.6%  | 60.0%  | 81.3%  | 55.6%  | 33.3%  | 38.5%  | 100.0% |
| 三原市   | 93.5%  | 90.2%  | 72.1%  | 76.5%  | 90.9%  | 74.5%  | 88.9%  | 95.0%  | 81.8%  | 88.0%  | 83.3%  |
| 尾道市   | 76.4%  | 51.2%  | 46.0%  | 69.3%  | 85.4%  | 61.1%  | 88.8%  | 73.1%  | 77.4%  | 83.5%  | 77.9%  |
| 福山市   | 89.0%  | 86.2%  | 89.1%  | 88.7%  | 84.7%  | 84.5%  | 88.2%  | 93.3%  | 96.3%  | 94.0%  | 82.7%  |
| 府中市   | 82.1%  | 83.3%  | 80.0%  | 88.6%  | 89.4%  | 84.6%  | 63.2%  | 46.2%  | 69.6%  | 74.1%  | 66.7%  |
| 三次市   | 93.6%  | 82.9%  | 46.1%  | 47.7%  | 73.8%  | 61.0%  | 32.0%  | 13.4%  | 28.6%  | 29.0%  | 41.0%  |
| 庄原市   | 21.7%  | 58.7%  | 62.7%  | 66.7%  | 47.6%  | 49.2%  | 66.2%  | 43.4%  | 52.4%  | 45.1%  | 53.4%  |
| 大竹市   | 100.0% | 66.7%  | 80.0%  | 52.6%  | 71.4%  | 93.1%  | 85.7%  | 100.0% | 100.0% | 50.0%  | 100.0% |
| 東広島市  | 75.7%  | 72.8%  | 89.4%  | 93.2%  | 92.2%  | 89.1%  | 89.1%  | 88.9%  | 84.9%  | 84.9%  | 93.8%  |
| 廿日市市  | 95.2%  | 77.1%  | 90.9%  | 92.9%  | 87.5%  | 88.0%  | 85.2%  | 81.8%  | 82.1%  | 86.7%  | 72.7%  |
| 安芸高田市 | 89.5%  | 45.6%  | 78.1%  | 57.1%  | 44.4%  | 78.8%  | 70.6%  | 80.0%  | 80.0%  | 63.0%  | 13.0%  |
| 江田島市  | 100.0% | 100.0% | 100.0% | 100.0% | 85.7%  | 100.0% | 100.0% | 43.8%  | 47.5%  | 52.6%  | 82.4%  |
| 府中町   | 66.7%  | 81.8%  | 90.9%  | 77.3%  | 76.0%  | 84.2%  | 48.0%  |        |        |        | 100.0% |
| 海田町   | 60.0%  | 72.7%  | 72.7%  | 60.0%  | 62.5%  | 85.7%  | 85.7%  | 75.0%  | 0.0%   | 100.0% | 85.7%  |
| 熊野町   | 77.5%  | 74.3%  | 92.3%  | 91.3%  | 80.8%  | 82.4%  | 88.9%  | 87.5%  | 92.3%  | 100.0% | 100.0% |
| 坂町    | 88.9%  | 60.0%  | 80.0%  | 50.0%  | 100.0% | 60.0%  | 100.0% | 100.0% | 100.0% | 50.0%  |        |
| 安芸太田町 | 94.1%  | 75.0%  | 100.0% | 90.0%  | 90.0%  | 100.0% | 90.0%  | 80.0%  | 66.7%  | 66.7%  | 75.0%  |
| 北広島町  | 81.3%  | 50.0%  | 33.3%  | 85.7%  | 82.4%  | 81.3%  | 52.9%  | 33.3%  | 73.3%  | 62.5%  | 100.0% |
| 大崎上島町 | 100.0% | 100.0% | 90.9%  | 83.3%  | 95.2%  | 90.9%  | 100.0% | 50.0%  | 100.0% | 100.0% | 100.0% |
| 世羅町   | 92.9%  | 94.1%  | 48.4%  | 53.3%  | 51.2%  | 85.3%  | 86.2%  | 12.1%  | 65.2%  | 78.9%  | 55.0%  |
| 神石高原町 | 79.4%  | 86.7%  | 86.4%  | 81.3%  | 93.1%  | 85.3%  | 85.7%  | 100.0% | 100.0% | 100.0% | 80.0%  |