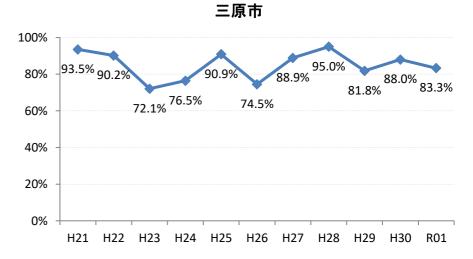

## 【肺がん】精検受診率の推移

| 肺     | H21    | H22    | H23    | H24    | H25    | H26    | H27    | H28    | H29    | H30    | R01    |
|-------|--------|--------|--------|--------|--------|--------|--------|--------|--------|--------|--------|
| 全国    | 75.5%  | 77.8%  | 77.8%  | 78.6%  | 78.7%  | 79.8%  | 83.1%  | 78.3%  | 83.0%  | 83.2%  | 82.7%  |
| 広島県   | 74.7%  | 76.0%  | 75.3%  | 74.9%  | 66.3%  | 70.0%  | 72.0%  | 67.8%  | 72.6%  | 73.4%  | 72.8%  |
| 広島市   | 72.9%  | 76.8%  | 76.1%  | 69.5%  | 41.3%  | 59.3%  | 66.3%  | 74.4%  | 75.3%  | 75.9%  | 75.3%  |
| 呉市    | 76.1%  | 90.1%  | 90.1%  | 95.0%  | 90.4%  | 93.2%  | 94.5%  | 86.4%  | 83.5%  | 85.7%  | 82.5%  |
| 竹原市   | 83.3%  | 50.0%  | 33.3%  | 54.3%  | 70.6%  | 60.0%  | 81.3%  | 55.6%  | 33.3%  | 38.5%  | 100.0% |
| 三原市   | 93.5%  | 90.2%  | 72.1%  | 76.5%  | 90.9%  | 74.5%  | 88.9%  | 95.0%  | 81.8%  | 88.0%  | 83.3%  |
| 尾道市   | 76.4%  | 51.2%  | 46.0%  | 69.3%  | 85.4%  | 61.1%  | 88.8%  | 73.1%  | 77.4%  | 83.5%  | 77.9%  |
| 福山市   | 89.0%  | 86.2%  | 89.1%  | 88.7%  | 84.7%  | 84.5%  | 88.2%  | 93.3%  | 96.3%  | 94.0%  | 82.7%  |
| 府中市   | 82.1%  | 83.3%  | 80.0%  | 88.6%  | 89.4%  | 84.6%  | 63.2%  | 46.2%  | 69.6%  | 74.1%  | 66.7%  |
| 三次市   | 93.6%  | 82.9%  | 46.1%  | 47.7%  | 73.8%  | 61.0%  | 32.0%  | 13.4%  | 28.6%  | 29.0%  | 41.0%  |
| 庄原市   | 21.7%  | 58.7%  | 62.7%  | 66.7%  | 47.6%  | 49.2%  | 66.2%  | 43.4%  | 52.4%  | 45.1%  | 53.4%  |
| 大竹市   | 100.0% | 66.7%  | 80.0%  | 52.6%  | 71.4%  | 93.1%  | 85.7%  | 100.0% | 100.0% | 50.0%  | 100.0% |
| 東広島市  | 75.7%  | 72.8%  | 89.4%  | 93.2%  | 92.2%  | 89.1%  | 89.1%  | 88.9%  | 84.9%  | 84.9%  | 93.8%  |
| 廿日市市  | 95.2%  | 77.1%  | 90.9%  | 92.9%  | 87.5%  | 88.0%  | 85.2%  | 81.8%  | 82.1%  | 86.7%  | 72.7%  |
| 安芸高田市 | 89.5%  | 45.6%  | 78.1%  | 57.1%  | 44.4%  | 78.8%  | 70.6%  | 80.0%  | 80.0%  | 63.0%  | 13.0%  |
| 江田島市  | 100.0% | 100.0% | 100.0% | 100.0% | 85.7%  | 100.0% | 100.0% | 43.8%  | 47.5%  | 52.6%  | 82.4%  |
| 府中町   | 66.7%  | 81.8%  | 90.9%  | 77.3%  | 76.0%  | 84.2%  | 48.0%  |        |        |        | 100.0% |
| 海田町   | 60.0%  | 72.7%  | 72.7%  | 60.0%  | 62.5%  | 85.7%  | 85.7%  | 75.0%  | 0.0%   | 100.0% | 85.7%  |
| 熊野町   | 77.5%  | 74.3%  | 92.3%  | 91.3%  | 80.8%  | 82.4%  | 88.9%  | 87.5%  | 92.3%  | 100.0% | 100.0% |
| 坂町    | 88.9%  | 60.0%  | 80.0%  | 50.0%  | 100.0% | 60.0%  | 100.0% | 100.0% | 100.0% | 50.0%  |        |
| 安芸太田町 | 94.1%  | 75.0%  | 100.0% | 90.0%  | 90.0%  | 100.0% | 90.0%  | 80.0%  | 66.7%  | 66.7%  | 75.0%  |
| 北広島町  | 81.3%  | 50.0%  | 33.3%  | 85.7%  | 82.4%  | 81.3%  | 52.9%  | 33.3%  | 73.3%  | 62.5%  | 100.0% |
| 大崎上島町 | 100.0% | 100.0% | 90.9%  | 83.3%  | 95.2%  | 90.9%  | 100.0% | 50.0%  | 100.0% | 100.0% | 100.0% |
| 世羅町   | 92.9%  | 94.1%  | 48.4%  | 53.3%  | 51.2%  | 85.3%  | 86.2%  | 12.1%  | 65.2%  | 78.9%  | 55.0%  |
| 神石高原町 | 79.4%  | 86.7%  | 86.4%  | 81.3%  | 93.1%  | 85.3%  | 85.7%  | 100.0% | 100.0% | 100.0% | 80.0%  |