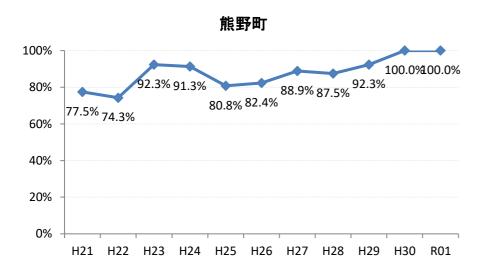

## 【肺がん】精検受診率の推移

| 肺     | H21    | H22    | H23    | H24    | H25    | H26    | H27    | H28    | H29    | H30    | R01    |
|-------|--------|--------|--------|--------|--------|--------|--------|--------|--------|--------|--------|
| 全国    | 75.5%  | 77.8%  | 77.8%  | 78.6%  | 78.7%  | 79.8%  | 83.1%  | 78.3%  | 83.0%  | 83.2%  | 82.7%  |
| 広島県   | 74.7%  | 76.0%  | 75.3%  | 74.9%  | 66.3%  | 70.0%  | 72.0%  | 67.8%  | 72.6%  | 73.4%  | 72.8%  |
| 広島市   | 72.9%  | 76.8%  | 76.1%  | 69.5%  | 41.3%  | 59.3%  | 66.3%  | 74.4%  | 75.3%  | 75.9%  | 75.3%  |
| 呉市    | 76.1%  | 90.1%  | 90.1%  | 95.0%  | 90.4%  | 93.2%  | 94.5%  | 86.4%  | 83.5%  | 85.7%  | 82.5%  |
| 竹原市   | 83.3%  | 50.0%  | 33.3%  | 54.3%  | 70.6%  | 60.0%  | 81.3%  | 55.6%  | 33.3%  | 38.5%  | 100.0% |
| 三原市   | 93.5%  | 90.2%  | 72.1%  | 76.5%  | 90.9%  | 74.5%  | 88.9%  | 95.0%  | 81.8%  | 88.0%  | 83.3%  |
| 尾道市   | 76.4%  | 51.2%  | 46.0%  | 69.3%  | 85.4%  | 61.1%  | 88.8%  | 73.1%  | 77.4%  | 83.5%  | 77.9%  |
| 福山市   | 89.0%  | 86.2%  | 89.1%  | 88.7%  | 84.7%  | 84.5%  | 88.2%  | 93.3%  | 96.3%  | 94.0%  | 82.7%  |
| 府中市   | 82.1%  | 83.3%  | 80.0%  | 88.6%  | 89.4%  | 84.6%  | 63.2%  | 46.2%  | 69.6%  | 74.1%  | 66.7%  |
| 三次市   | 93.6%  | 82.9%  | 46.1%  | 47.7%  | 73.8%  | 61.0%  | 32.0%  | 13.4%  | 28.6%  | 29.0%  | 41.0%  |
| 庄原市   | 21.7%  | 58.7%  | 62.7%  | 66.7%  | 47.6%  | 49.2%  | 66.2%  | 43.4%  | 52.4%  | 45.1%  | 53.4%  |
| 大竹市   | 100.0% | 66.7%  | 80.0%  | 52.6%  | 71.4%  | 93.1%  | 85.7%  | 100.0% | 100.0% | 50.0%  | 100.0% |
| 東広島市  | 75.7%  | 72.8%  | 89.4%  | 93.2%  | 92.2%  | 89.1%  | 89.1%  | 88.9%  | 84.9%  | 84.9%  | 93.8%  |
| 廿日市市  | 95.2%  | 77.1%  | 90.9%  | 92.9%  | 87.5%  | 88.0%  | 85.2%  | 81.8%  | 82.1%  | 86.7%  | 72.7%  |
| 安芸高田市 | 89.5%  | 45.6%  | 78.1%  | 57.1%  | 44.4%  | 78.8%  | 70.6%  | 80.0%  | 80.0%  | 63.0%  | 13.0%  |
| 江田島市  | 100.0% | 100.0% | 100.0% | 100.0% | 85.7%  | 100.0% | 100.0% | 43.8%  | 47.5%  | 52.6%  | 82.4%  |
| 府中町   | 66.7%  | 81.8%  | 90.9%  | 77.3%  | 76.0%  | 84.2%  | 48.0%  |        |        |        | 100.0% |
| 海田町   | 60.0%  | 72.7%  | 72.7%  | 60.0%  | 62.5%  | 85.7%  | 85.7%  | 75.0%  | 0.0%   | 100.0% | 85.7%  |
| 熊野町   | 77.5%  | 74.3%  | 92.3%  | 91.3%  | 80.8%  | 82.4%  | 88.9%  | 87.5%  | 92.3%  | 100.0% | 100.0% |
| 坂町    | 88.9%  | 60.0%  | 80.0%  | 50.0%  | 100.0% | 60.0%  | 100.0% | 100.0% | 100.0% | 50.0%  |        |
| 安芸太田町 | 94.1%  | 75.0%  | 100.0% | 90.0%  | 90.0%  | 100.0% | 90.0%  | 80.0%  | 66.7%  | 66.7%  | 75.0%  |
| 北広島町  | 81.3%  | 50.0%  | 33.3%  | 85.7%  | 82.4%  | 81.3%  | 52.9%  | 33.3%  | 73.3%  | 62.5%  | 100.0% |
| 大崎上島町 | 100.0% | 100.0% | 90.9%  | 83.3%  | 95.2%  | 90.9%  | 100.0% | 50.0%  | 100.0% | 100.0% | 100.0% |
| 世羅町   | 92.9%  | 94.1%  | 48.4%  | 53.3%  | 51.2%  | 85.3%  | 86.2%  | 12.1%  | 65.2%  | 78.9%  | 55.0%  |
| 神石高原町 | 79.4%  | 86.7%  | 86.4%  | 81.3%  | 93.1%  | 85.3%  | 85.7%  | 100.0% | 100.0% | 100.0% | 80.0%  |