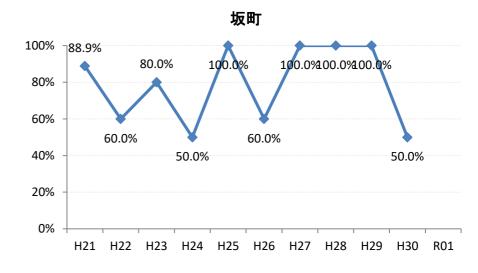

## 【肺がん】精検受診率の推移

| 肺     | H21    | H22    | H23    | H24    | H25    | H26    | H27    | H28    | H29    | H30    | R01    |
|-------|--------|--------|--------|--------|--------|--------|--------|--------|--------|--------|--------|
| 全国    | 75.5%  | 77.8%  | 77.8%  | 78.6%  | 78.7%  | 79.8%  | 83.1%  | 78.3%  | 83.0%  | 83.2%  | 82.7%  |
| 広島県   | 74.7%  | 76.0%  | 75.3%  | 74.9%  | 66.3%  | 70.0%  | 72.0%  | 67.8%  | 72.6%  | 73.4%  | 72.8%  |
| 広島市   | 72.9%  | 76.8%  | 76.1%  | 69.5%  | 41.3%  | 59.3%  | 66.3%  | 74.4%  | 75.3%  | 75.9%  | 75.3%  |
| 呉市    | 76.1%  | 90.1%  | 90.1%  | 95.0%  | 90.4%  | 93.2%  | 94.5%  | 86.4%  | 83.5%  | 85.7%  | 82.5%  |
| 竹原市   | 83.3%  | 50.0%  | 33.3%  | 54.3%  | 70.6%  | 60.0%  | 81.3%  | 55.6%  | 33.3%  | 38.5%  | 100.0% |
| 三原市   | 93.5%  | 90.2%  | 72.1%  | 76.5%  | 90.9%  | 74.5%  | 88.9%  | 95.0%  | 81.8%  | 88.0%  | 83.3%  |
| 尾道市   | 76.4%  | 51.2%  | 46.0%  | 69.3%  | 85.4%  | 61.1%  | 88.8%  | 73.1%  | 77.4%  | 83.5%  | 77.9%  |
| 福山市   | 89.0%  | 86.2%  | 89.1%  | 88.7%  | 84.7%  | 84.5%  | 88.2%  | 93.3%  | 96.3%  | 94.0%  | 82.7%  |
| 府中市   | 82.1%  | 83.3%  | 80.0%  | 88.6%  | 89.4%  | 84.6%  | 63.2%  | 46.2%  | 69.6%  | 74.1%  | 66.7%  |
| 三次市   | 93.6%  | 82.9%  | 46.1%  | 47.7%  | 73.8%  | 61.0%  | 32.0%  | 13.4%  | 28.6%  | 29.0%  | 41.0%  |
| 庄原市   | 21.7%  | 58.7%  | 62.7%  | 66.7%  | 47.6%  | 49.2%  | 66.2%  | 43.4%  | 52.4%  | 45.1%  | 53.4%  |
| 大竹市   | 100.0% | 66.7%  | 80.0%  | 52.6%  | 71.4%  | 93.1%  | 85.7%  | 100.0% | 100.0% | 50.0%  | 100.0% |
| 東広島市  | 75.7%  | 72.8%  | 89.4%  | 93.2%  | 92.2%  | 89.1%  | 89.1%  | 88.9%  | 84.9%  | 84.9%  | 93.8%  |
| 廿日市市  | 95.2%  | 77.1%  | 90.9%  | 92.9%  | 87.5%  | 88.0%  | 85.2%  | 81.8%  | 82.1%  | 86.7%  | 72.7%  |
| 安芸高田市 | 89.5%  | 45.6%  | 78.1%  | 57.1%  | 44.4%  | 78.8%  | 70.6%  | 80.0%  | 80.0%  | 63.0%  | 13.0%  |
| 江田島市  | 100.0% | 100.0% | 100.0% | 100.0% | 85.7%  | 100.0% | 100.0% | 43.8%  | 47.5%  | 52.6%  | 82.4%  |
| 府中町   | 66.7%  | 81.8%  | 90.9%  | 77.3%  | 76.0%  | 84.2%  | 48.0%  |        |        |        | 100.0% |
| 海田町   | 60.0%  | 72.7%  | 72.7%  | 60.0%  | 62.5%  | 85.7%  | 85.7%  | 75.0%  | 0.0%   | 100.0% | 85.7%  |
| 熊野町   | 77.5%  | 74.3%  | 92.3%  | 91.3%  | 80.8%  | 82.4%  | 88.9%  | 87.5%  | 92.3%  | 100.0% | 100.0% |
| 坂町    | 88.9%  | 60.0%  | 80.0%  | 50.0%  | 100.0% | 60.0%  | 100.0% | 100.0% | 100.0% | 50.0%  |        |
| 安芸太田町 | 94.1%  | 75.0%  | 100.0% | 90.0%  | 90.0%  | 100.0% | 90.0%  | 80.0%  | 66.7%  | 66.7%  | 75.0%  |
| 北広島町  | 81.3%  | 50.0%  | 33.3%  | 85.7%  | 82.4%  | 81.3%  | 52.9%  | 33.3%  | 73.3%  | 62.5%  | 100.0% |
| 大崎上島町 | 100.0% | 100.0% | 90.9%  | 83.3%  | 95.2%  | 90.9%  | 100.0% | 50.0%  | 100.0% | 100.0% | 100.0% |
| 世羅町   | 92.9%  | 94.1%  | 48.4%  | 53.3%  | 51.2%  | 85.3%  | 86.2%  | 12.1%  | 65.2%  | 78.9%  | 55.0%  |
| 神石高原町 | 79.4%  | 86.7%  | 86.4%  | 81.3%  | 93.1%  | 85.3%  | 85.7%  | 100.0% | 100.0% | 100.0% | 80.0%  |