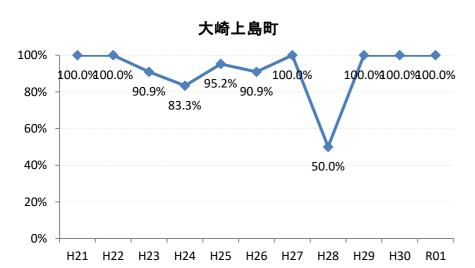

## 【肺がん】精検受診率の推移

| 肺     | H21    | H22    | H23    | H24    | H25    | H26    | H27    | H28    | H29    | H30    | R01    |
|-------|--------|--------|--------|--------|--------|--------|--------|--------|--------|--------|--------|
| 全国    | 75.5%  | 77.8%  | 77.8%  | 78.6%  | 78.7%  | 79.8%  | 83.1%  | 78.3%  | 83.0%  | 83.2%  | 82.7%  |
| 広島県   | 74.7%  | 76.0%  | 75.3%  | 74.9%  | 66.3%  | 70.0%  | 72.0%  | 67.8%  | 72.6%  | 73.4%  | 72.8%  |
| 広島市   | 72.9%  | 76.8%  | 76.1%  | 69.5%  | 41.3%  | 59.3%  | 66.3%  | 74.4%  | 75.3%  | 75.9%  | 75.3%  |
| 呉市    | 76.1%  | 90.1%  | 90.1%  | 95.0%  | 90.4%  | 93.2%  | 94.5%  | 86.4%  | 83.5%  | 85.7%  | 82.5%  |
| 竹原市   | 83.3%  | 50.0%  | 33.3%  | 54.3%  | 70.6%  | 60.0%  | 81.3%  | 55.6%  | 33.3%  | 38.5%  | 100.0% |
| 三原市   | 93.5%  | 90.2%  | 72.1%  | 76.5%  | 90.9%  | 74.5%  | 88.9%  | 95.0%  | 81.8%  | 88.0%  | 83.3%  |
| 尾道市   | 76.4%  | 51.2%  | 46.0%  | 69.3%  | 85.4%  | 61.1%  | 88.8%  | 73.1%  | 77.4%  | 83.5%  | 77.9%  |
| 福山市   | 89.0%  | 86.2%  | 89.1%  | 88.7%  | 84.7%  | 84.5%  | 88.2%  | 93.3%  | 96.3%  | 94.0%  | 82.7%  |
| 府中市   | 82.1%  | 83.3%  | 80.0%  | 88.6%  | 89.4%  | 84.6%  | 63.2%  | 46.2%  | 69.6%  | 74.1%  | 66.7%  |
| 三次市   | 93.6%  | 82.9%  | 46.1%  | 47.7%  | 73.8%  | 61.0%  | 32.0%  | 13.4%  | 28.6%  | 29.0%  | 41.0%  |
| 庄原市   | 21.7%  | 58.7%  | 62.7%  | 66.7%  | 47.6%  | 49.2%  | 66.2%  | 43.4%  | 52.4%  | 45.1%  | 53.4%  |
| 大竹市   | 100.0% | 66.7%  | 80.0%  | 52.6%  | 71.4%  | 93.1%  | 85.7%  | 100.0% | 100.0% | 50.0%  | 100.0% |
| 東広島市  | 75.7%  | 72.8%  | 89.4%  | 93.2%  | 92.2%  | 89.1%  | 89.1%  | 88.9%  | 84.9%  | 84.9%  | 93.8%  |
| 廿日市市  | 95.2%  | 77.1%  | 90.9%  | 92.9%  | 87.5%  | 88.0%  | 85.2%  | 81.8%  | 82.1%  | 86.7%  | 72.7%  |
| 安芸高田市 | 89.5%  | 45.6%  | 78.1%  | 57.1%  | 44.4%  | 78.8%  | 70.6%  | 80.0%  | 80.0%  | 63.0%  | 13.0%  |
| 江田島市  | 100.0% | 100.0% | 100.0% | 100.0% | 85.7%  | 100.0% | 100.0% | 43.8%  | 47.5%  | 52.6%  | 82.4%  |
| 府中町   | 66.7%  | 81.8%  | 90.9%  | 77.3%  | 76.0%  | 84.2%  | 48.0%  |        |        |        | 100.0% |
| 海田町   | 60.0%  | 72.7%  | 72.7%  | 60.0%  | 62.5%  | 85.7%  | 85.7%  | 75.0%  | 0.0%   | 100.0% | 85.7%  |
| 熊野町   | 77.5%  | 74.3%  | 92.3%  | 91.3%  | 80.8%  | 82.4%  | 88.9%  | 87.5%  | 92.3%  | 100.0% | 100.0% |
| 坂町    | 88.9%  | 60.0%  | 80.0%  | 50.0%  | 100.0% | 60.0%  | 100.0% | 100.0% | 100.0% | 50.0%  |        |
| 安芸太田町 | 94.1%  | 75.0%  | 100.0% | 90.0%  | 90.0%  | 100.0% | 90.0%  | 80.0%  | 66.7%  | 66.7%  | 75.0%  |
| 北広島町  | 81.3%  | 50.0%  | 33.3%  | 85.7%  | 82.4%  | 81.3%  | 52.9%  | 33.3%  | 73.3%  | 62.5%  | 100.0% |
| 大崎上島町 | 100.0% | 100.0% | 90.9%  | 83.3%  | 95.2%  | 90.9%  | 100.0% | 50.0%  | 100.0% | 100.0% | 100.0% |
| 世羅町   | 92.9%  | 94.1%  | 48.4%  | 53.3%  | 51.2%  | 85.3%  | 86.2%  | 12.1%  | 65.2%  | 78.9%  | 55.0%  |
| 神石高原町 | 79.4%  | 86.7%  | 86.4%  | 81.3%  | 93.1%  | 85.3%  | 85.7%  | 100.0% | 100.0% | 100.0% | 80.0%  |