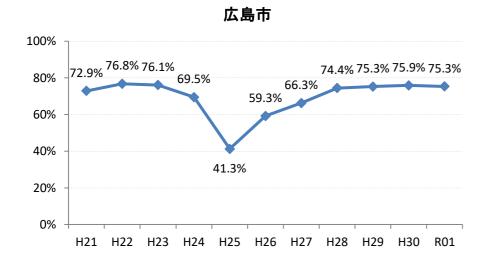

## 【肺がん】精検受診率の推移

| 肺     | H21    | H22    | H23    | H24    | H25    | H26    | H27    | H28    | H29    | H30    | R01    |
|-------|--------|--------|--------|--------|--------|--------|--------|--------|--------|--------|--------|
| 全国    | 75.5%  | 77.8%  | 77.8%  | 78.6%  | 78.7%  | 79.8%  | 83.1%  | 78.3%  | 83.0%  | 83.2%  | 82.7%  |
| 広島県   | 74.7%  | 76.0%  | 75.3%  | 74.9%  | 66.3%  | 70.0%  | 72.0%  | 67.8%  | 72.6%  | 73.4%  | 72.8%  |
| 広島市   | 72.9%  | 76.8%  | 76.1%  | 69.5%  | 41.3%  | 59.3%  | 66.3%  | 74.4%  | 75.3%  | 75.9%  | 75.3%  |
| 呉市    | 76.1%  | 90.1%  | 90.1%  | 95.0%  | 90.4%  | 93.2%  | 94.5%  | 86.4%  | 83.5%  | 85.7%  | 82.5%  |
| 竹原市   | 83.3%  | 50.0%  | 33.3%  | 54.3%  | 70.6%  | 60.0%  | 81.3%  | 55.6%  | 33.3%  | 38.5%  | 100.0% |
| 三原市   | 93.5%  | 90.2%  | 72.1%  | 76.5%  | 90.9%  | 74.5%  | 88.9%  | 95.0%  | 81.8%  | 88.0%  | 83.3%  |
| 尾道市   | 76.4%  | 51.2%  | 46.0%  | 69.3%  | 85.4%  | 61.1%  | 88.8%  | 73.1%  | 77.4%  | 83.5%  | 77.9%  |
| 福山市   | 89.0%  | 86.2%  | 89.1%  | 88.7%  | 84.7%  | 84.5%  | 88.2%  | 93.3%  | 96.3%  | 94.0%  | 82.7%  |
| 府中市   | 82.1%  | 83.3%  | 80.0%  | 88.6%  | 89.4%  | 84.6%  | 63.2%  | 46.2%  | 69.6%  | 74.1%  | 66.7%  |
| 三次市   | 93.6%  | 82.9%  | 46.1%  | 47.7%  | 73.8%  | 61.0%  | 32.0%  | 13.4%  | 28.6%  | 29.0%  | 41.0%  |
| 庄原市   | 21.7%  | 58.7%  | 62.7%  | 66.7%  | 47.6%  | 49.2%  | 66.2%  | 43.4%  | 52.4%  | 45.1%  | 53.4%  |
| 大竹市   | 100.0% | 66.7%  | 80.0%  | 52.6%  | 71.4%  | 93.1%  | 85.7%  | 100.0% | 100.0% | 50.0%  | 100.0% |
| 東広島市  | 75.7%  | 72.8%  | 89.4%  | 93.2%  | 92.2%  | 89.1%  | 89.1%  | 88.9%  | 84.9%  | 84.9%  | 93.8%  |
| 廿日市市  | 95.2%  | 77.1%  | 90.9%  | 92.9%  | 87.5%  | 88.0%  | 85.2%  | 81.8%  | 82.1%  | 86.7%  | 72.7%  |
| 安芸高田市 | 89.5%  | 45.6%  | 78.1%  | 57.1%  | 44.4%  | 78.8%  | 70.6%  | 80.0%  | 80.0%  | 63.0%  | 13.0%  |
| 江田島市  | 100.0% | 100.0% | 100.0% | 100.0% | 85.7%  | 100.0% | 100.0% | 43.8%  | 47.5%  | 52.6%  | 82.4%  |
| 府中町   | 66.7%  | 81.8%  | 90.9%  | 77.3%  | 76.0%  | 84.2%  | 48.0%  |        |        |        | 100.0% |
| 海田町   | 60.0%  | 72.7%  | 72.7%  | 60.0%  | 62.5%  | 85.7%  | 85.7%  | 75.0%  | 0.0%   | 100.0% | 85.7%  |
| 熊野町   | 77.5%  | 74.3%  | 92.3%  | 91.3%  | 80.8%  | 82.4%  | 88.9%  | 87.5%  | 92.3%  | 100.0% | 100.0% |
| 坂町    | 88.9%  | 60.0%  | 80.0%  | 50.0%  | 100.0% | 60.0%  | 100.0% | 100.0% | 100.0% | 50.0%  |        |
| 安芸太田町 | 94.1%  | 75.0%  | 100.0% | 90.0%  | 90.0%  | 100.0% | 90.0%  | 80.0%  | 66.7%  | 66.7%  | 75.0%  |
| 北広島町  | 81.3%  | 50.0%  | 33.3%  | 85.7%  | 82.4%  | 81.3%  | 52.9%  | 33.3%  | 73.3%  | 62.5%  | 100.0% |
| 大崎上島町 | 100.0% | 100.0% | 90.9%  | 83.3%  | 95.2%  | 90.9%  | 100.0% | 50.0%  | 100.0% | 100.0% | 100.0% |
| 世羅町   | 92.9%  | 94.1%  | 48.4%  | 53.3%  | 51.2%  | 85.3%  | 86.2%  | 12.1%  | 65.2%  | 78.9%  | 55.0%  |
| 神石高原町 | 79.4%  | 86.7%  | 86.4%  | 81.3%  | 93.1%  | 85.3%  | 85.7%  | 100.0% | 100.0% | 100.0% | 80.0%  |