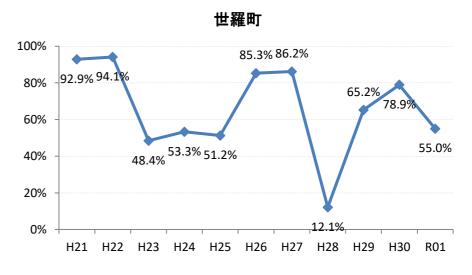

## 【肺がん】精検受診率の推移

| 肺     | H21    | H22    | H23    | H24    | H25    | H26    | H27    | H28    | H29    | H30    | R01    |
|-------|--------|--------|--------|--------|--------|--------|--------|--------|--------|--------|--------|
| 全国    | 75.5%  | 77.8%  | 77.8%  | 78.6%  | 78.7%  | 79.8%  | 83.1%  | 78.3%  | 83.0%  | 83.2%  | 82.7%  |
| 広島県   | 74.7%  | 76.0%  | 75.3%  | 74.9%  | 66.3%  | 70.0%  | 72.0%  | 67.8%  | 72.6%  | 73.4%  | 72.8%  |
| 広島市   | 72.9%  | 76.8%  | 76.1%  | 69.5%  | 41.3%  | 59.3%  | 66.3%  | 74.4%  | 75.3%  | 75.9%  | 75.3%  |
| 呉市    | 76.1%  | 90.1%  | 90.1%  | 95.0%  | 90.4%  | 93.2%  | 94.5%  | 86.4%  | 83.5%  | 85.7%  | 82.5%  |
| 竹原市   | 83.3%  | 50.0%  | 33.3%  | 54.3%  | 70.6%  | 60.0%  | 81.3%  | 55.6%  | 33.3%  | 38.5%  | 100.0% |
| 三原市   | 93.5%  | 90.2%  | 72.1%  | 76.5%  | 90.9%  | 74.5%  | 88.9%  | 95.0%  | 81.8%  | 88.0%  | 83.3%  |
| 尾道市   | 76.4%  | 51.2%  | 46.0%  | 69.3%  | 85.4%  | 61.1%  | 88.8%  | 73.1%  | 77.4%  | 83.5%  | 77.9%  |
| 福山市   | 89.0%  | 86.2%  | 89.1%  | 88.7%  | 84.7%  | 84.5%  | 88.2%  | 93.3%  | 96.3%  | 94.0%  | 82.7%  |
| 府中市   | 82.1%  | 83.3%  | 80.0%  | 88.6%  | 89.4%  | 84.6%  | 63.2%  | 46.2%  | 69.6%  | 74.1%  | 66.7%  |
| 三次市   | 93.6%  | 82.9%  | 46.1%  | 47.7%  | 73.8%  | 61.0%  | 32.0%  | 13.4%  | 28.6%  | 29.0%  | 41.0%  |
| 庄原市   | 21.7%  | 58.7%  | 62.7%  | 66.7%  | 47.6%  | 49.2%  | 66.2%  | 43.4%  | 52.4%  | 45.1%  | 53.4%  |
| 大竹市   | 100.0% | 66.7%  | 80.0%  | 52.6%  | 71.4%  | 93.1%  | 85.7%  | 100.0% | 100.0% | 50.0%  | 100.0% |
| 東広島市  | 75.7%  | 72.8%  | 89.4%  | 93.2%  | 92.2%  | 89.1%  | 89.1%  | 88.9%  | 84.9%  | 84.9%  | 93.8%  |
| 廿日市市  | 95.2%  | 77.1%  | 90.9%  | 92.9%  | 87.5%  | 88.0%  | 85.2%  | 81.8%  | 82.1%  | 86.7%  | 72.7%  |
| 安芸高田市 | 89.5%  | 45.6%  | 78.1%  | 57.1%  | 44.4%  | 78.8%  | 70.6%  | 80.0%  | 80.0%  | 63.0%  | 13.0%  |
| 江田島市  | 100.0% | 100.0% | 100.0% | 100.0% | 85.7%  | 100.0% | 100.0% | 43.8%  | 47.5%  | 52.6%  | 82.4%  |
| 府中町   | 66.7%  | 81.8%  | 90.9%  | 77.3%  | 76.0%  | 84.2%  | 48.0%  |        |        |        | 100.0% |
| 海田町   | 60.0%  | 72.7%  | 72.7%  | 60.0%  | 62.5%  | 85.7%  | 85.7%  | 75.0%  | 0.0%   | 100.0% | 85.7%  |
| 熊野町   | 77.5%  | 74.3%  | 92.3%  | 91.3%  | 80.8%  | 82.4%  | 88.9%  | 87.5%  | 92.3%  | 100.0% | 100.0% |
| 坂町    | 88.9%  | 60.0%  | 80.0%  | 50.0%  | 100.0% | 60.0%  | 100.0% | 100.0% | 100.0% | 50.0%  |        |
| 安芸太田町 | 94.1%  | 75.0%  | 100.0% | 90.0%  | 90.0%  | 100.0% | 90.0%  | 80.0%  | 66.7%  | 66.7%  | 75.0%  |
| 北広島町  | 81.3%  | 50.0%  | 33.3%  | 85.7%  | 82.4%  | 81.3%  | 52.9%  | 33.3%  | 73.3%  | 62.5%  | 100.0% |
| 大崎上島町 | 100.0% | 100.0% | 90.9%  | 83.3%  | 95.2%  | 90.9%  | 100.0% | 50.0%  | 100.0% | 100.0% | 100.0% |
| 世羅町   | 92.9%  | 94.1%  | 48.4%  | 53.3%  | 51.2%  | 85.3%  | 86.2%  | 12.1%  | 65.2%  | 78.9%  | 55.0%  |
| 神石高原町 | 79.4%  | 86.7%  | 86.4%  | 81.3%  | 93.1%  | 85.3%  | 85.7%  | 100.0% | 100.0% | 100.0% | 80.0%  |