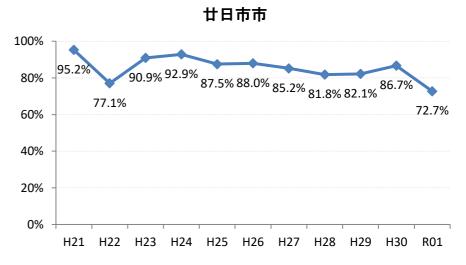

## 【肺がん】精検受診率の推移

| 肺     | H21    | H22    | H23    | H24    | H25    | H26    | H27    | H28    | H29    | H30    | R01    |
|-------|--------|--------|--------|--------|--------|--------|--------|--------|--------|--------|--------|
| 全国    | 75.5%  | 77.8%  | 77.8%  | 78.6%  | 78.7%  | 79.8%  | 83.1%  | 78.3%  | 83.0%  | 83.2%  | 82.7%  |
| 広島県   | 74.7%  | 76.0%  | 75.3%  | 74.9%  | 66.3%  | 70.0%  | 72.0%  | 67.8%  | 72.6%  | 73.4%  | 72.8%  |
| 広島市   | 72.9%  | 76.8%  | 76.1%  | 69.5%  | 41.3%  | 59.3%  | 66.3%  | 74.4%  | 75.3%  | 75.9%  | 75.3%  |
| 呉市    | 76.1%  | 90.1%  | 90.1%  | 95.0%  | 90.4%  | 93.2%  | 94.5%  | 86.4%  | 83.5%  | 85.7%  | 82.5%  |
| 竹原市   | 83.3%  | 50.0%  | 33.3%  | 54.3%  | 70.6%  | 60.0%  | 81.3%  | 55.6%  | 33.3%  | 38.5%  | 100.0% |
| 三原市   | 93.5%  | 90.2%  | 72.1%  | 76.5%  | 90.9%  | 74.5%  | 88.9%  | 95.0%  | 81.8%  | 88.0%  | 83.3%  |
| 尾道市   | 76.4%  | 51.2%  | 46.0%  | 69.3%  | 85.4%  | 61.1%  | 88.8%  | 73.1%  | 77.4%  | 83.5%  | 77.9%  |
| 福山市   | 89.0%  | 86.2%  | 89.1%  | 88.7%  | 84.7%  | 84.5%  | 88.2%  | 93.3%  | 96.3%  | 94.0%  | 82.7%  |
| 府中市   | 82.1%  | 83.3%  | 80.0%  | 88.6%  | 89.4%  | 84.6%  | 63.2%  | 46.2%  | 69.6%  | 74.1%  | 66.7%  |
| 三次市   | 93.6%  | 82.9%  | 46.1%  | 47.7%  | 73.8%  | 61.0%  | 32.0%  | 13.4%  | 28.6%  | 29.0%  | 41.0%  |
| 庄原市   | 21.7%  | 58.7%  | 62.7%  | 66.7%  | 47.6%  | 49.2%  | 66.2%  | 43.4%  | 52.4%  | 45.1%  | 53.4%  |
| 大竹市   | 100.0% | 66.7%  | 80.0%  | 52.6%  | 71.4%  | 93.1%  | 85.7%  | 100.0% | 100.0% | 50.0%  | 100.0% |
| 東広島市  | 75.7%  | 72.8%  | 89.4%  | 93.2%  | 92.2%  | 89.1%  | 89.1%  | 88.9%  | 84.9%  | 84.9%  | 93.8%  |
| 廿日市市  | 95.2%  | 77.1%  | 90.9%  | 92.9%  | 87.5%  | 88.0%  | 85.2%  | 81.8%  | 82.1%  | 86.7%  | 72.7%  |
| 安芸高田市 | 89.5%  | 45.6%  | 78.1%  | 57.1%  | 44.4%  | 78.8%  | 70.6%  | 80.0%  | 80.0%  | 63.0%  | 13.0%  |
| 江田島市  | 100.0% | 100.0% | 100.0% | 100.0% | 85.7%  | 100.0% | 100.0% | 43.8%  | 47.5%  | 52.6%  | 82.4%  |
| 府中町   | 66.7%  | 81.8%  | 90.9%  | 77.3%  | 76.0%  | 84.2%  | 48.0%  |        |        |        | 100.0% |
| 海田町   | 60.0%  | 72.7%  | 72.7%  | 60.0%  | 62.5%  | 85.7%  | 85.7%  | 75.0%  | 0.0%   | 100.0% | 85.7%  |
| 熊野町   | 77.5%  | 74.3%  | 92.3%  | 91.3%  | 80.8%  | 82.4%  | 88.9%  | 87.5%  | 92.3%  | 100.0% | 100.0% |
| 坂町    | 88.9%  | 60.0%  | 80.0%  | 50.0%  | 100.0% | 60.0%  | 100.0% | 100.0% | 100.0% | 50.0%  |        |
| 安芸太田町 | 94.1%  | 75.0%  | 100.0% | 90.0%  | 90.0%  | 100.0% | 90.0%  | 80.0%  | 66.7%  | 66.7%  | 75.0%  |
| 北広島町  | 81.3%  | 50.0%  | 33.3%  | 85.7%  | 82.4%  | 81.3%  | 52.9%  | 33.3%  | 73.3%  | 62.5%  | 100.0% |
| 大崎上島町 | 100.0% | 100.0% | 90.9%  | 83.3%  | 95.2%  | 90.9%  | 100.0% | 50.0%  | 100.0% | 100.0% | 100.0% |
| 世羅町   | 92.9%  | 94.1%  | 48.4%  | 53.3%  | 51.2%  | 85.3%  | 86.2%  | 12.1%  | 65.2%  | 78.9%  | 55.0%  |
| 神石高原町 | 79.4%  | 86.7%  | 86.4%  | 81.3%  | 93.1%  | 85.3%  | 85.7%  | 100.0% | 100.0% | 100.0% | 80.0%  |