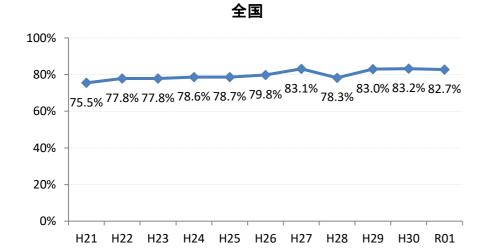

## 【肺がん】精検受診率の推移

| 肺     | H21    | H22    | H23    | H24    | H25    | H26    | H27    | H28    | H29    | H30    | R01    |
|-------|--------|--------|--------|--------|--------|--------|--------|--------|--------|--------|--------|
| 全国    | 75.5%  | 77.8%  | 77.8%  | 78.6%  | 78.7%  | 79.8%  | 83.1%  | 78.3%  | 83.0%  | 83.2%  | 82.7%  |
| 広島県   | 74.7%  | 76.0%  | 75.3%  | 74.9%  | 66.3%  | 70.0%  | 72.0%  | 67.8%  | 72.6%  | 73.4%  | 72.8%  |
| 広島市   | 72.9%  | 76.8%  | 76.1%  | 69.5%  | 41.3%  | 59.3%  | 66.3%  | 74.4%  | 75.3%  | 75.9%  | 75.3%  |
| 呉市    | 76.1%  | 90.1%  | 90.1%  | 95.0%  | 90.4%  | 93.2%  | 94.5%  | 86.4%  | 83.5%  | 85.7%  | 82.5%  |
| 竹原市   | 83.3%  | 50.0%  | 33.3%  | 54.3%  | 70.6%  | 60.0%  | 81.3%  | 55.6%  | 33.3%  | 38.5%  | 100.0% |
| 三原市   | 93.5%  | 90.2%  | 72.1%  | 76.5%  | 90.9%  | 74.5%  | 88.9%  | 95.0%  | 81.8%  | 88.0%  | 83.3%  |
| 尾道市   | 76.4%  | 51.2%  | 46.0%  | 69.3%  | 85.4%  | 61.1%  | 88.8%  | 73.1%  | 77.4%  | 83.5%  | 77.9%  |
| 福山市   | 89.0%  | 86.2%  | 89.1%  | 88.7%  | 84.7%  | 84.5%  | 88.2%  | 93.3%  | 96.3%  | 94.0%  | 82.7%  |
| 府中市   | 82.1%  | 83.3%  | 80.0%  | 88.6%  | 89.4%  | 84.6%  | 63.2%  | 46.2%  | 69.6%  | 74.1%  | 66.7%  |
| 三次市   | 93.6%  | 82.9%  | 46.1%  | 47.7%  | 73.8%  | 61.0%  | 32.0%  | 13.4%  | 28.6%  | 29.0%  | 41.0%  |
| 庄原市   | 21.7%  | 58.7%  | 62.7%  | 66.7%  | 47.6%  | 49.2%  | 66.2%  | 43.4%  | 52.4%  | 45.1%  | 53.4%  |
| 大竹市   | 100.0% | 66.7%  | 80.0%  | 52.6%  | 71.4%  | 93.1%  | 85.7%  | 100.0% | 100.0% | 50.0%  | 100.0% |
| 東広島市  | 75.7%  | 72.8%  | 89.4%  | 93.2%  | 92.2%  | 89.1%  | 89.1%  | 88.9%  | 84.9%  | 84.9%  | 93.8%  |
| 廿日市市  | 95.2%  | 77.1%  | 90.9%  | 92.9%  | 87.5%  | 88.0%  | 85.2%  | 81.8%  | 82.1%  | 86.7%  | 72.7%  |
| 安芸高田市 | 89.5%  | 45.6%  | 78.1%  | 57.1%  | 44.4%  | 78.8%  | 70.6%  | 80.0%  | 80.0%  | 63.0%  | 13.0%  |
| 江田島市  | 100.0% | 100.0% | 100.0% | 100.0% | 85.7%  | 100.0% | 100.0% | 43.8%  | 47.5%  | 52.6%  | 82.4%  |
| 府中町   | 66.7%  | 81.8%  | 90.9%  | 77.3%  | 76.0%  | 84.2%  | 48.0%  |        |        |        | 100.0% |
| 海田町   | 60.0%  | 72.7%  | 72.7%  | 60.0%  | 62.5%  | 85.7%  | 85.7%  | 75.0%  | 0.0%   | 100.0% | 85.7%  |
| 熊野町   | 77.5%  | 74.3%  | 92.3%  | 91.3%  | 80.8%  | 82.4%  | 88.9%  | 87.5%  | 92.3%  | 100.0% | 100.0% |
| 坂町    | 88.9%  | 60.0%  | 80.0%  | 50.0%  | 100.0% | 60.0%  | 100.0% | 100.0% | 100.0% | 50.0%  |        |
| 安芸太田町 | 94.1%  | 75.0%  | 100.0% | 90.0%  | 90.0%  | 100.0% | 90.0%  | 80.0%  | 66.7%  | 66.7%  | 75.0%  |
| 北広島町  | 81.3%  | 50.0%  | 33.3%  | 85.7%  | 82.4%  | 81.3%  | 52.9%  | 33.3%  | 73.3%  | 62.5%  | 100.0% |
| 大崎上島町 | 100.0% | 100.0% | 90.9%  | 83.3%  | 95.2%  | 90.9%  | 100.0% | 50.0%  | 100.0% | 100.0% | 100.0% |
| 世羅町   | 92.9%  | 94.1%  | 48.4%  | 53.3%  | 51.2%  | 85.3%  | 86.2%  | 12.1%  | 65.2%  | 78.9%  | 55.0%  |
| 神石高原町 | 79.4%  | 86.7%  | 86.4%  | 81.3%  | 93.1%  | 85.3%  | 85.7%  | 100.0% | 100.0% | 100.0% | 80.0%  |