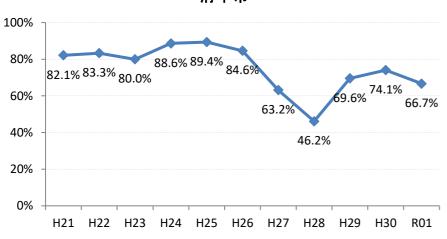

## 【肺がん】精検受診率の推移

| 肺     | H21    | H22    | H23    | H24    | H25    | H26    | H27    | H28    | H29    | H30    | R01    |
|-------|--------|--------|--------|--------|--------|--------|--------|--------|--------|--------|--------|
| 全国    | 75.5%  | 77.8%  | 77.8%  | 78.6%  | 78.7%  | 79.8%  | 83.1%  | 78.3%  | 83.0%  | 83.2%  | 82.7%  |
| 広島県   | 74.7%  | 76.0%  | 75.3%  | 74.9%  | 66.3%  | 70.0%  | 72.0%  | 67.8%  | 72.6%  | 73.4%  | 72.8%  |
| 広島市   | 72.9%  | 76.8%  | 76.1%  | 69.5%  | 41.3%  | 59.3%  | 66.3%  | 74.4%  | 75.3%  | 75.9%  | 75.3%  |
| 呉市    | 76.1%  | 90.1%  | 90.1%  | 95.0%  | 90.4%  | 93.2%  | 94.5%  | 86.4%  | 83.5%  | 85.7%  | 82.5%  |
| 竹原市   | 83.3%  | 50.0%  | 33.3%  | 54.3%  | 70.6%  | 60.0%  | 81.3%  | 55.6%  | 33.3%  | 38.5%  | 100.0% |
| 三原市   | 93.5%  | 90.2%  | 72.1%  | 76.5%  | 90.9%  | 74.5%  | 88.9%  | 95.0%  | 81.8%  | 88.0%  | 83.3%  |
| 尾道市   | 76.4%  | 51.2%  | 46.0%  | 69.3%  | 85.4%  | 61.1%  | 88.8%  | 73.1%  | 77.4%  | 83.5%  | 77.9%  |
| 福山市   | 89.0%  | 86.2%  | 89.1%  | 88.7%  | 84.7%  | 84.5%  | 88.2%  | 93.3%  | 96.3%  | 94.0%  | 82.7%  |
| 府中市   | 82.1%  | 83.3%  | 80.0%  | 88.6%  | 89.4%  | 84.6%  | 63.2%  | 46.2%  | 69.6%  | 74.1%  | 66.7%  |
| 三次市   | 93.6%  | 82.9%  | 46.1%  | 47.7%  | 73.8%  | 61.0%  | 32.0%  | 13.4%  | 28.6%  | 29.0%  | 41.0%  |
| 庄原市   | 21.7%  | 58.7%  | 62.7%  | 66.7%  | 47.6%  | 49.2%  | 66.2%  | 43.4%  | 52.4%  | 45.1%  | 53.4%  |
| 大竹市   | 100.0% | 66.7%  | 80.0%  | 52.6%  | 71.4%  | 93.1%  | 85.7%  | 100.0% | 100.0% | 50.0%  | 100.0% |
| 東広島市  | 75.7%  | 72.8%  | 89.4%  | 93.2%  | 92.2%  | 89.1%  | 89.1%  | 88.9%  | 84.9%  | 84.9%  | 93.8%  |
| 廿日市市  | 95.2%  | 77.1%  | 90.9%  | 92.9%  | 87.5%  | 88.0%  | 85.2%  | 81.8%  | 82.1%  | 86.7%  | 72.7%  |
| 安芸高田市 | 89.5%  | 45.6%  | 78.1%  | 57.1%  | 44.4%  | 78.8%  | 70.6%  | 80.0%  | 80.0%  | 63.0%  | 13.0%  |
| 江田島市  | 100.0% | 100.0% | 100.0% | 100.0% | 85.7%  | 100.0% | 100.0% | 43.8%  | 47.5%  | 52.6%  | 82.4%  |
| 府中町   | 66.7%  | 81.8%  | 90.9%  | 77.3%  | 76.0%  | 84.2%  | 48.0%  |        |        |        | 100.0% |
| 海田町   | 60.0%  | 72.7%  | 72.7%  | 60.0%  | 62.5%  | 85.7%  | 85.7%  | 75.0%  | 0.0%   | 100.0% | 85.7%  |
| 熊野町   | 77.5%  | 74.3%  | 92.3%  | 91.3%  | 80.8%  | 82.4%  | 88.9%  | 87.5%  | 92.3%  | 100.0% | 100.0% |
| 坂町    | 88.9%  | 60.0%  | 80.0%  | 50.0%  | 100.0% | 60.0%  | 100.0% | 100.0% | 100.0% | 50.0%  |        |
| 安芸太田町 | 94.1%  | 75.0%  | 100.0% | 90.0%  | 90.0%  | 100.0% | 90.0%  | 80.0%  | 66.7%  | 66.7%  | 75.0%  |
| 北広島町  | 81.3%  | 50.0%  | 33.3%  | 85.7%  | 82.4%  | 81.3%  | 52.9%  | 33.3%  | 73.3%  | 62.5%  | 100.0% |
| 大崎上島町 | 100.0% | 100.0% | 90.9%  | 83.3%  | 95.2%  | 90.9%  | 100.0% | 50.0%  | 100.0% | 100.0% | 100.0% |
| 世羅町   | 92.9%  | 94.1%  | 48.4%  | 53.3%  | 51.2%  | 85.3%  | 86.2%  | 12.1%  | 65.2%  | 78.9%  | 55.0%  |
| 神石高原町 | 79.4%  | 86.7%  | 86.4%  | 81.3%  | 93.1%  | 85.3%  | 85.7%  | 100.0% | 100.0% | 100.0% | 80.0%  |