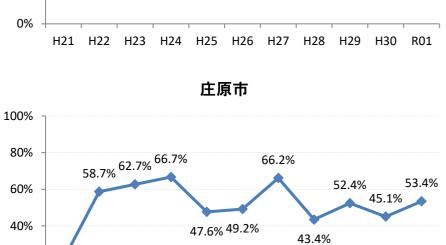

## 【肺がん】精検受診率の推移

| 肺     | H21    | H22    | H23    | H24    | H25    | H26    | H27    | H28    | H29    | H30    | R01    |
|-------|--------|--------|--------|--------|--------|--------|--------|--------|--------|--------|--------|
| 全国    | 75.5%  | 77.8%  | 77.8%  | 78.6%  | 78.7%  | 79.8%  | 83.1%  | 78.3%  | 83.0%  | 83.2%  | 82.7%  |
| 広島県   | 74.7%  | 76.0%  | 75.3%  | 74.9%  | 66.3%  | 70.0%  | 72.0%  | 67.8%  | 72.6%  | 73.4%  | 72.8%  |
| 広島市   | 72.9%  | 76.8%  | 76.1%  | 69.5%  | 41.3%  | 59.3%  | 66.3%  | 74.4%  | 75.3%  | 75.9%  | 75.3%  |
| 呉市    | 76.1%  | 90.1%  | 90.1%  | 95.0%  | 90.4%  | 93.2%  | 94.5%  | 86.4%  | 83.5%  | 85.7%  | 82.5%  |
| 竹原市   | 83.3%  | 50.0%  | 33.3%  | 54.3%  | 70.6%  | 60.0%  | 81.3%  | 55.6%  | 33.3%  | 38.5%  | 100.0% |
| 三原市   | 93.5%  | 90.2%  | 72.1%  | 76.5%  | 90.9%  | 74.5%  | 88.9%  | 95.0%  | 81.8%  | 88.0%  | 83.3%  |
| 尾道市   | 76.4%  | 51.2%  | 46.0%  | 69.3%  | 85.4%  | 61.1%  | 88.8%  | 73.1%  | 77.4%  | 83.5%  | 77.9%  |
| 福山市   | 89.0%  | 86.2%  | 89.1%  | 88.7%  | 84.7%  | 84.5%  | 88.2%  | 93.3%  | 96.3%  | 94.0%  | 82.7%  |
| 府中市   | 82.1%  | 83.3%  | 80.0%  | 88.6%  | 89.4%  | 84.6%  | 63.2%  | 46.2%  | 69.6%  | 74.1%  | 66.7%  |
| 三次市   | 93.6%  | 82.9%  | 46.1%  | 47.7%  | 73.8%  | 61.0%  | 32.0%  | 13.4%  | 28.6%  | 29.0%  | 41.0%  |
| 庄原市   | 21.7%  | 58.7%  | 62.7%  | 66.7%  | 47.6%  | 49.2%  | 66.2%  | 43.4%  | 52.4%  | 45.1%  | 53.4%  |
| 大竹市   | 100.0% | 66.7%  | 80.0%  | 52.6%  | 71.4%  | 93.1%  | 85.7%  | 100.0% | 100.0% | 50.0%  | 100.0% |
| 東広島市  | 75.7%  | 72.8%  | 89.4%  | 93.2%  | 92.2%  | 89.1%  | 89.1%  | 88.9%  | 84.9%  | 84.9%  | 93.8%  |
| 廿日市市  | 95.2%  | 77.1%  | 90.9%  | 92.9%  | 87.5%  | 88.0%  | 85.2%  | 81.8%  | 82.1%  | 86.7%  | 72.7%  |
| 安芸高田市 | 89.5%  | 45.6%  | 78.1%  | 57.1%  | 44.4%  | 78.8%  | 70.6%  | 80.0%  | 80.0%  | 63.0%  | 13.0%  |
| 江田島市  | 100.0% | 100.0% | 100.0% | 100.0% | 85.7%  | 100.0% | 100.0% | 43.8%  | 47.5%  | 52.6%  | 82.4%  |
| 府中町   | 66.7%  | 81.8%  | 90.9%  | 77.3%  | 76.0%  | 84.2%  | 48.0%  |        |        |        | 100.0% |
| 海田町   | 60.0%  | 72.7%  | 72.7%  | 60.0%  | 62.5%  | 85.7%  | 85.7%  | 75.0%  | 0.0%   | 100.0% | 85.7%  |
| 熊野町   | 77.5%  | 74.3%  | 92.3%  | 91.3%  | 80.8%  | 82.4%  | 88.9%  | 87.5%  | 92.3%  | 100.0% | 100.0% |
| 坂町    | 88.9%  | 60.0%  | 80.0%  | 50.0%  | 100.0% | 60.0%  | 100.0% | 100.0% | 100.0% | 50.0%  |        |
| 安芸太田町 | 94.1%  | 75.0%  | 100.0% | 90.0%  | 90.0%  | 100.0% | 90.0%  | 80.0%  | 66.7%  | 66.7%  | 75.0%  |
| 北広島町  | 81.3%  | 50.0%  | 33.3%  | 85.7%  | 82.4%  | 81.3%  | 52.9%  | 33.3%  | 73.3%  | 62.5%  | 100.0% |
| 大崎上島町 | 100.0% | 100.0% | 90.9%  | 83.3%  | 95.2%  | 90.9%  | 100.0% | 50.0%  | 100.0% | 100.0% | 100.0% |
| 世羅町   | 92.9%  | 94.1%  | 48.4%  | 53.3%  | 51.2%  | 85.3%  | 86.2%  | 12.1%  | 65.2%  | 78.9%  | 55.0%  |
| 神石高原町 | 79.4%  | 86.7%  | 86.4%  | 81.3%  | 93.1%  | 85.3%  | 85.7%  | 100.0% | 100.0% | 100.0% | 80.0%  |