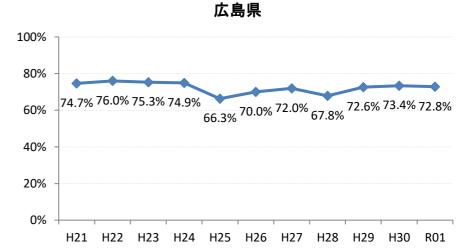

## 【肺がん】精検受診率の推移

| 肺     | H21    | H22    | H23    | H24    | H25    | H26    | H27    | H28    | H29    | H30    | R01    |
|-------|--------|--------|--------|--------|--------|--------|--------|--------|--------|--------|--------|
| 全国    | 75.5%  | 77.8%  | 77.8%  | 78.6%  | 78.7%  | 79.8%  | 83.1%  | 78.3%  | 83.0%  | 83.2%  | 82.7%  |
| 広島県   | 74.7%  | 76.0%  | 75.3%  | 74.9%  | 66.3%  | 70.0%  | 72.0%  | 67.8%  | 72.6%  | 73.4%  | 72.8%  |
| 広島市   | 72.9%  | 76.8%  | 76.1%  | 69.5%  | 41.3%  | 59.3%  | 66.3%  | 74.4%  | 75.3%  | 75.9%  | 75.3%  |
| 呉市    | 76.1%  | 90.1%  | 90.1%  | 95.0%  | 90.4%  | 93.2%  | 94.5%  | 86.4%  | 83.5%  | 85.7%  | 82.5%  |
| 竹原市   | 83.3%  | 50.0%  | 33.3%  | 54.3%  | 70.6%  | 60.0%  | 81.3%  | 55.6%  | 33.3%  | 38.5%  | 100.0% |
| 三原市   | 93.5%  | 90.2%  | 72.1%  | 76.5%  | 90.9%  | 74.5%  | 88.9%  | 95.0%  | 81.8%  | 88.0%  | 83.3%  |
| 尾道市   | 76.4%  | 51.2%  | 46.0%  | 69.3%  | 85.4%  | 61.1%  | 88.8%  | 73.1%  | 77.4%  | 83.5%  | 77.9%  |
| 福山市   | 89.0%  | 86.2%  | 89.1%  | 88.7%  | 84.7%  | 84.5%  | 88.2%  | 93.3%  | 96.3%  | 94.0%  | 82.7%  |
| 府中市   | 82.1%  | 83.3%  | 80.0%  | 88.6%  | 89.4%  | 84.6%  | 63.2%  | 46.2%  | 69.6%  | 74.1%  | 66.7%  |
| 三次市   | 93.6%  | 82.9%  | 46.1%  | 47.7%  | 73.8%  | 61.0%  | 32.0%  | 13.4%  | 28.6%  | 29.0%  | 41.0%  |
| 庄原市   | 21.7%  | 58.7%  | 62.7%  | 66.7%  | 47.6%  | 49.2%  | 66.2%  | 43.4%  | 52.4%  | 45.1%  | 53.4%  |
| 大竹市   | 100.0% | 66.7%  | 80.0%  | 52.6%  | 71.4%  | 93.1%  | 85.7%  | 100.0% | 100.0% | 50.0%  | 100.0% |
| 東広島市  | 75.7%  | 72.8%  | 89.4%  | 93.2%  | 92.2%  | 89.1%  | 89.1%  | 88.9%  | 84.9%  | 84.9%  | 93.8%  |
| 廿日市市  | 95.2%  | 77.1%  | 90.9%  | 92.9%  | 87.5%  | 88.0%  | 85.2%  | 81.8%  | 82.1%  | 86.7%  | 72.7%  |
| 安芸高田市 | 89.5%  | 45.6%  | 78.1%  | 57.1%  | 44.4%  | 78.8%  | 70.6%  | 80.0%  | 80.0%  | 63.0%  | 13.0%  |
| 江田島市  | 100.0% | 100.0% | 100.0% | 100.0% | 85.7%  | 100.0% | 100.0% | 43.8%  | 47.5%  | 52.6%  | 82.4%  |
| 府中町   | 66.7%  | 81.8%  | 90.9%  | 77.3%  | 76.0%  | 84.2%  | 48.0%  |        |        |        | 100.0% |
| 海田町   | 60.0%  | 72.7%  | 72.7%  | 60.0%  | 62.5%  | 85.7%  | 85.7%  | 75.0%  | 0.0%   | 100.0% | 85.7%  |
| 熊野町   | 77.5%  | 74.3%  | 92.3%  | 91.3%  | 80.8%  | 82.4%  | 88.9%  | 87.5%  | 92.3%  | 100.0% | 100.0% |
| 坂町    | 88.9%  | 60.0%  | 80.0%  | 50.0%  | 100.0% | 60.0%  | 100.0% | 100.0% | 100.0% | 50.0%  |        |
| 安芸太田町 | 94.1%  | 75.0%  | 100.0% | 90.0%  | 90.0%  | 100.0% | 90.0%  | 80.0%  | 66.7%  | 66.7%  | 75.0%  |
| 北広島町  | 81.3%  | 50.0%  | 33.3%  | 85.7%  | 82.4%  | 81.3%  | 52.9%  | 33.3%  | 73.3%  | 62.5%  | 100.0% |
| 大崎上島町 | 100.0% | 100.0% | 90.9%  | 83.3%  | 95.2%  | 90.9%  | 100.0% | 50.0%  | 100.0% | 100.0% | 100.0% |
| 世羅町   | 92.9%  | 94.1%  | 48.4%  | 53.3%  | 51.2%  | 85.3%  | 86.2%  | 12.1%  | 65.2%  | 78.9%  | 55.0%  |
| 神石高原町 | 79.4%  | 86.7%  | 86.4%  | 81.3%  | 93.1%  | 85.3%  | 85.7%  | 100.0% | 100.0% | 100.0% | 80.0%  |