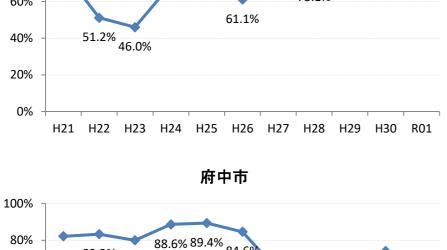

## 【肺がん】精検受診率の推移

| 肺     | H21    | H22    | H23    | H24    | H25    | H26    | H27    | H28    | H29    | H30    | R01    |
|-------|--------|--------|--------|--------|--------|--------|--------|--------|--------|--------|--------|
| 全国    | 75.5%  | 77.8%  | 77.8%  | 78.6%  | 78.7%  | 79.8%  | 83.1%  | 78.3%  | 83.0%  | 83.2%  | 82.7%  |
| 広島県   | 74.7%  | 76.0%  | 75.3%  | 74.9%  | 66.3%  | 70.0%  | 72.0%  | 67.8%  | 72.6%  | 73.4%  | 72.8%  |
| 広島市   | 72.9%  | 76.8%  | 76.1%  | 69.5%  | 41.3%  | 59.3%  | 66.3%  | 74.4%  | 75.3%  | 75.9%  | 75.3%  |
| 呉市    | 76.1%  | 90.1%  | 90.1%  | 95.0%  | 90.4%  | 93.2%  | 94.5%  | 86.4%  | 83.5%  | 85.7%  | 82.5%  |
| 竹原市   | 83.3%  | 50.0%  | 33.3%  | 54.3%  | 70.6%  | 60.0%  | 81.3%  | 55.6%  | 33.3%  | 38.5%  | 100.0% |
| 三原市   | 93.5%  | 90.2%  | 72.1%  | 76.5%  | 90.9%  | 74.5%  | 88.9%  | 95.0%  | 81.8%  | 88.0%  | 83.3%  |
| 尾道市   | 76.4%  | 51.2%  | 46.0%  | 69.3%  | 85.4%  | 61.1%  | 88.8%  | 73.1%  | 77.4%  | 83.5%  | 77.9%  |
| 福山市   | 89.0%  | 86.2%  | 89.1%  | 88.7%  | 84.7%  | 84.5%  | 88.2%  | 93.3%  | 96.3%  | 94.0%  | 82.7%  |
| 府中市   | 82.1%  | 83.3%  | 80.0%  | 88.6%  | 89.4%  | 84.6%  | 63.2%  | 46.2%  | 69.6%  | 74.1%  | 66.7%  |
| 三次市   | 93.6%  | 82.9%  | 46.1%  | 47.7%  | 73.8%  | 61.0%  | 32.0%  | 13.4%  | 28.6%  | 29.0%  | 41.0%  |
| 庄原市   | 21.7%  | 58.7%  | 62.7%  | 66.7%  | 47.6%  | 49.2%  | 66.2%  | 43.4%  | 52.4%  | 45.1%  | 53.4%  |
| 大竹市   | 100.0% | 66.7%  | 80.0%  | 52.6%  | 71.4%  | 93.1%  | 85.7%  | 100.0% | 100.0% | 50.0%  | 100.0% |
| 東広島市  | 75.7%  | 72.8%  | 89.4%  | 93.2%  | 92.2%  | 89.1%  | 89.1%  | 88.9%  | 84.9%  | 84.9%  | 93.8%  |
| 廿日市市  | 95.2%  | 77.1%  | 90.9%  | 92.9%  | 87.5%  | 88.0%  | 85.2%  | 81.8%  | 82.1%  | 86.7%  | 72.7%  |
| 安芸高田市 | 89.5%  | 45.6%  | 78.1%  | 57.1%  | 44.4%  | 78.8%  | 70.6%  | 80.0%  | 80.0%  | 63.0%  | 13.0%  |
| 江田島市  | 100.0% | 100.0% | 100.0% | 100.0% | 85.7%  | 100.0% | 100.0% | 43.8%  | 47.5%  | 52.6%  | 82.4%  |
| 府中町   | 66.7%  | 81.8%  | 90.9%  | 77.3%  | 76.0%  | 84.2%  | 48.0%  |        |        |        | 100.0% |
| 海田町   | 60.0%  | 72.7%  | 72.7%  | 60.0%  | 62.5%  | 85.7%  | 85.7%  | 75.0%  | 0.0%   | 100.0% | 85.7%  |
| 熊野町   | 77.5%  | 74.3%  | 92.3%  | 91.3%  | 80.8%  | 82.4%  | 88.9%  | 87.5%  | 92.3%  | 100.0% | 100.0% |
| 坂町    | 88.9%  | 60.0%  | 80.0%  | 50.0%  | 100.0% | 60.0%  | 100.0% | 100.0% | 100.0% | 50.0%  |        |
| 安芸太田町 | 94.1%  | 75.0%  | 100.0% | 90.0%  | 90.0%  | 100.0% | 90.0%  | 80.0%  | 66.7%  | 66.7%  | 75.0%  |
| 北広島町  | 81.3%  | 50.0%  | 33.3%  | 85.7%  | 82.4%  | 81.3%  | 52.9%  | 33.3%  | 73.3%  | 62.5%  | 100.0% |
| 大崎上島町 | 100.0% | 100.0% | 90.9%  | 83.3%  | 95.2%  | 90.9%  | 100.0% | 50.0%  | 100.0% | 100.0% | 100.0% |
| 世羅町   | 92.9%  | 94.1%  | 48.4%  | 53.3%  | 51.2%  | 85.3%  | 86.2%  | 12.1%  | 65.2%  | 78.9%  | 55.0%  |
| 神石高原町 | 79.4%  | 86.7%  | 86.4%  | 81.3%  | 93.1%  | 85.3%  | 85.7%  | 100.0% | 100.0% | 100.0% | 80.0%  |