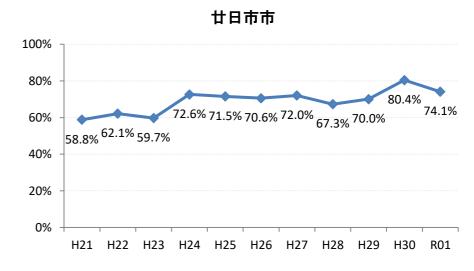

## 【大腸がん】精検受診率の推移

| 大腸    | H21   | H22   | H23   | H24   | H25   | H26   | H27    | H28   | H29   | H30    | R01    |
|-------|-------|-------|-------|-------|-------|-------|--------|-------|-------|--------|--------|
| 全国    | 63.2% | 63.6% | 62.8% | 64.4% | 65.9% | 66.9% | 68.8%  | 69.5% | 69.7% | 70.3%  | 69.8%  |
| 広島県   | 64.9% | 64.9% | 67.4% | 63.4% | 59.3% | 66.4% | 70.4%  | 69.7% | 68.3% | 72.2%  | 70.5%  |
| 広島市   | 61.3% | 61.7% | 70.1% | 58.0% | 42.6% | 61.4% | 68.1%  | 73.9% | 69.7% | 72.1%  | 71.6%  |
| 呉市    | 77.5% | 76.0% | 88.1% | 90.0% | 89.5% | 85.7% | 85.4%  | 74.7% | 76.1% | 72.0%  | 70.5%  |
| 竹原市   | 84.6% | 75.0% | 54.5% | 44.4% | 55.4% | 60.0% | 68.6%  | 72.4% | 73.3% | 76.3%  | 67.3%  |
| 三原市   | 83.7% | 79.6% | 70.1% | 73.6% | 78.6% | 77.0% | 82.0%  | 80.6% | 69.7% | 70.6%  | 76.7%  |
| 尾道市   | 57.4% | 51.7% | 47.2% | 59.2% | 68.9% | 64.3% | 70.5%  | 69.3% | 74.6% | 70.2%  | 67.2%  |
| 福山市   | 74.0% | 76.3% | 72.9% | 73.2% | 73.8% | 76.2% | 75.5%  | 74.8% | 70.4% | 77.4%  | 74.2%  |
| 府中市   | 70.0% | 70.0% | 67.4% | 74.3% | 72.3% | 65.9% | 51.3%  | 39.4% | 59.6% | 57.7%  | 72.2%  |
| 三次市   | 67.2% | 68.0% | 47.6% | 41.0% | 49.7% | 39.3% | 31.1%  | 28.9% | 40.4% | 54.1%  | 45.5%  |
| 庄原市   | 23.4% | 46.7% | 46.1% | 29.3% | 19.4% | 31.1% | 52.7%  | 49.5% | 49.4% | 60.3%  | 52.8%  |
| 大竹市   | 18.8% | 60.0% | 87.1% | 42.4% | 74.8% | 81.3% | 79.2%  | 74.8% | 76.8% | 69.0%  | 81.7%  |
| 東広島市  | 67.3% | 65.2% | 69.9% | 76.7% | 77.7% | 74.4% | 81.7%  | 79.2% | 74.3% | 83.8%  | 77.3%  |
| 廿日市市  | 58.8% | 62.1% | 59.7% | 72.6% | 71.5% | 70.6% | 72.0%  | 67.3% | 70.0% | 80.4%  | 74.1%  |
| 安芸高田市 | 44.9% | 25.6% | 51.9% | 56.8% | 52.8% | 54.2% | 63.1%  | 68.6% | 43.3% | 52.3%  | 30.7%  |
| 江田島市  | 94.1% | 76.0% | 78.9% | 92.7% | 92.9% | 85.1% | 100.0% | 39.1% | 53.8% | 60.7%  | 61.3%  |
| 府中町   | 93.8% | 94.3% | 84.9% | 82.8% | 68.1% | 72.2% | 56.9%  | 61.2% | 55.2% | 68.5%  | 66.7%  |
| 海田町   | 66.7% | 70.8% | 65.9% | 80.8% | 87.2% | 80.6% | 83.8%  | 72.4% | 61.6% | 78.7%  | 72.7%  |
| 熊野町   | 79.0% | 74.1% | 72.6% | 76.7% | 69.4% | 73.4% | 86.1%  | 88.7% | 81.0% | 80.6%  | 71.9%  |
| 坂町    | 60.0% | 30.0% | 72.7% | 24.0% | 65.4% | 66.7% | 46.3%  | 65.2% | 63.2% | 66.7%  | 75.0%  |
| 安芸太田町 | 70.4% | 76.2% | 52.4% | 59.5% | 59.5% | 80.0% | 33.3%  | 28.2% | 20.8% | 28.0%  | 15.6%  |
| 北広島町  | 66.7% | 38.6% | 49.1% | 61.7% | 66.7% | 76.7% | 84.4%  | 19.3% | 63.8% | 66.2%  | 66.7%  |
| 大崎上島町 | 92.3% | 87.1% | 71.4% | 90.5% | 81.5% | 77.8% | 72.7%  | 71.4% | 93.8% | 100.0% | 100.0% |
| 世羅町   | 81.5% | 65.8% | 28.2% | 37.5% | 43.3% | 67.0% | 63.2%  | 72.2% | 63.4% | 75.4%  | 77.0%  |
| 神石高原町 | 66.0% | 71.7% | 73.0% | 67.4% | 82.6% | 76.5% | 69.4%  | 68.2% | 55.6% | 91.2%  | 83.3%  |