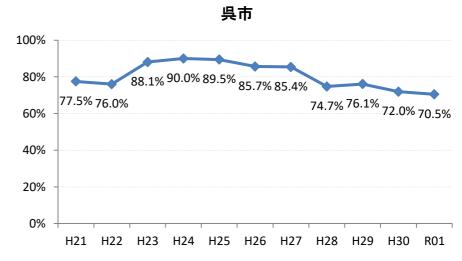

## 【大腸がん】精検受診率の推移

| 大腸    | H21   | H22   | H23   | H24   | H25   | H26   | H27    | H28   | H29   | H30    | R01    |
|-------|-------|-------|-------|-------|-------|-------|--------|-------|-------|--------|--------|
| 全国    | 63.2% | 63.6% | 62.8% | 64.4% | 65.9% | 66.9% | 68.8%  | 69.5% | 69.7% | 70.3%  | 69.8%  |
| 広島県   | 64.9% | 64.9% | 67.4% | 63.4% | 59.3% | 66.4% | 70.4%  | 69.7% | 68.3% | 72.2%  | 70.5%  |
| 広島市   | 61.3% | 61.7% | 70.1% | 58.0% | 42.6% | 61.4% | 68.1%  | 73.9% | 69.7% | 72.1%  | 71.6%  |
| 呉市    | 77.5% | 76.0% | 88.1% | 90.0% | 89.5% | 85.7% | 85.4%  | 74.7% | 76.1% | 72.0%  | 70.5%  |
| 竹原市   | 84.6% | 75.0% | 54.5% | 44.4% | 55.4% | 60.0% | 68.6%  | 72.4% | 73.3% | 76.3%  | 67.3%  |
| 三原市   | 83.7% | 79.6% | 70.1% | 73.6% | 78.6% | 77.0% | 82.0%  | 80.6% | 69.7% | 70.6%  | 76.7%  |
| 尾道市   | 57.4% | 51.7% | 47.2% | 59.2% | 68.9% | 64.3% | 70.5%  | 69.3% | 74.6% | 70.2%  | 67.2%  |
| 福山市   | 74.0% | 76.3% | 72.9% | 73.2% | 73.8% | 76.2% | 75.5%  | 74.8% | 70.4% | 77.4%  | 74.2%  |
| 府中市   | 70.0% | 70.0% | 67.4% | 74.3% | 72.3% | 65.9% | 51.3%  | 39.4% | 59.6% | 57.7%  | 72.2%  |
| 三次市   | 67.2% | 68.0% | 47.6% | 41.0% | 49.7% | 39.3% | 31.1%  | 28.9% | 40.4% | 54.1%  | 45.5%  |
| 庄原市   | 23.4% | 46.7% | 46.1% | 29.3% | 19.4% | 31.1% | 52.7%  | 49.5% | 49.4% | 60.3%  | 52.8%  |
| 大竹市   | 18.8% | 60.0% | 87.1% | 42.4% | 74.8% | 81.3% | 79.2%  | 74.8% | 76.8% | 69.0%  | 81.7%  |
| 東広島市  | 67.3% | 65.2% | 69.9% | 76.7% | 77.7% | 74.4% | 81.7%  | 79.2% | 74.3% | 83.8%  | 77.3%  |
| 廿日市市  | 58.8% | 62.1% | 59.7% | 72.6% | 71.5% | 70.6% | 72.0%  | 67.3% | 70.0% | 80.4%  | 74.1%  |
| 安芸高田市 | 44.9% | 25.6% | 51.9% | 56.8% | 52.8% | 54.2% | 63.1%  | 68.6% | 43.3% | 52.3%  | 30.7%  |
| 江田島市  | 94.1% | 76.0% | 78.9% | 92.7% | 92.9% | 85.1% | 100.0% | 39.1% | 53.8% | 60.7%  | 61.3%  |
| 府中町   | 93.8% | 94.3% | 84.9% | 82.8% | 68.1% | 72.2% | 56.9%  | 61.2% | 55.2% | 68.5%  | 66.7%  |
| 海田町   | 66.7% | 70.8% | 65.9% | 80.8% | 87.2% | 80.6% | 83.8%  | 72.4% | 61.6% | 78.7%  | 72.7%  |
| 熊野町   | 79.0% | 74.1% | 72.6% | 76.7% | 69.4% | 73.4% | 86.1%  | 88.7% | 81.0% | 80.6%  | 71.9%  |
| 坂町    | 60.0% | 30.0% | 72.7% | 24.0% | 65.4% | 66.7% | 46.3%  | 65.2% | 63.2% | 66.7%  | 75.0%  |
| 安芸太田町 | 70.4% | 76.2% | 52.4% | 59.5% | 59.5% | 80.0% | 33.3%  | 28.2% | 20.8% | 28.0%  | 15.6%  |
| 北広島町  | 66.7% | 38.6% | 49.1% | 61.7% | 66.7% | 76.7% | 84.4%  | 19.3% | 63.8% | 66.2%  | 66.7%  |
| 大崎上島町 | 92.3% | 87.1% | 71.4% | 90.5% | 81.5% | 77.8% | 72.7%  | 71.4% | 93.8% | 100.0% | 100.0% |
| 世羅町   | 81.5% | 65.8% | 28.2% | 37.5% | 43.3% | 67.0% | 63.2%  | 72.2% | 63.4% | 75.4%  | 77.0%  |
| 神石高原町 | 66.0% | 71.7% | 73.0% | 67.4% | 82.6% | 76.5% | 69.4%  | 68.2% | 55.6% | 91.2%  | 83.3%  |