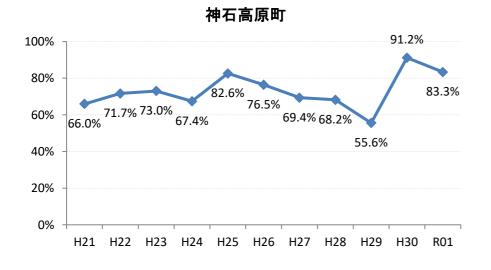

## 【大腸がん】精検受診率の推移

| 大腸    | H21   | H22   | H23   | H24   | H25   | H26   | H27    | H28   | H29   | H30    | R01    |
|-------|-------|-------|-------|-------|-------|-------|--------|-------|-------|--------|--------|
| 全国    | 63.2% | 63.6% | 62.8% | 64.4% | 65.9% | 66.9% | 68.8%  | 69.5% | 69.7% | 70.3%  | 69.8%  |
| 広島県   | 64.9% | 64.9% | 67.4% | 63.4% | 59.3% | 66.4% | 70.4%  | 69.7% | 68.3% | 72.2%  | 70.5%  |
| 広島市   | 61.3% | 61.7% | 70.1% | 58.0% | 42.6% | 61.4% | 68.1%  | 73.9% | 69.7% | 72.1%  | 71.6%  |
| 呉市    | 77.5% | 76.0% | 88.1% | 90.0% | 89.5% | 85.7% | 85.4%  | 74.7% | 76.1% | 72.0%  | 70.5%  |
| 竹原市   | 84.6% | 75.0% | 54.5% | 44.4% | 55.4% | 60.0% | 68.6%  | 72.4% | 73.3% | 76.3%  | 67.3%  |
| 三原市   | 83.7% | 79.6% | 70.1% | 73.6% | 78.6% | 77.0% | 82.0%  | 80.6% | 69.7% | 70.6%  | 76.7%  |
| 尾道市   | 57.4% | 51.7% | 47.2% | 59.2% | 68.9% | 64.3% | 70.5%  | 69.3% | 74.6% | 70.2%  | 67.2%  |
| 福山市   | 74.0% | 76.3% | 72.9% | 73.2% | 73.8% | 76.2% | 75.5%  | 74.8% | 70.4% | 77.4%  | 74.2%  |
| 府中市   | 70.0% | 70.0% | 67.4% | 74.3% | 72.3% | 65.9% | 51.3%  | 39.4% | 59.6% | 57.7%  | 72.2%  |
| 三次市   | 67.2% | 68.0% | 47.6% | 41.0% | 49.7% | 39.3% | 31.1%  | 28.9% | 40.4% | 54.1%  | 45.5%  |
| 庄原市   | 23.4% | 46.7% | 46.1% | 29.3% | 19.4% | 31.1% | 52.7%  | 49.5% | 49.4% | 60.3%  | 52.8%  |
| 大竹市   | 18.8% | 60.0% | 87.1% | 42.4% | 74.8% | 81.3% | 79.2%  | 74.8% | 76.8% | 69.0%  | 81.7%  |
| 東広島市  | 67.3% | 65.2% | 69.9% | 76.7% | 77.7% | 74.4% | 81.7%  | 79.2% | 74.3% | 83.8%  | 77.3%  |
| 廿日市市  | 58.8% | 62.1% | 59.7% | 72.6% | 71.5% | 70.6% | 72.0%  | 67.3% | 70.0% | 80.4%  | 74.1%  |
| 安芸高田市 | 44.9% | 25.6% | 51.9% | 56.8% | 52.8% | 54.2% | 63.1%  | 68.6% | 43.3% | 52.3%  | 30.7%  |
| 江田島市  | 94.1% | 76.0% | 78.9% | 92.7% | 92.9% | 85.1% | 100.0% | 39.1% | 53.8% | 60.7%  | 61.3%  |
| 府中町   | 93.8% | 94.3% | 84.9% | 82.8% | 68.1% | 72.2% | 56.9%  | 61.2% | 55.2% | 68.5%  | 66.7%  |
| 海田町   | 66.7% | 70.8% | 65.9% | 80.8% | 87.2% | 80.6% | 83.8%  | 72.4% | 61.6% | 78.7%  | 72.7%  |
| 熊野町   | 79.0% | 74.1% | 72.6% | 76.7% | 69.4% | 73.4% | 86.1%  | 88.7% | 81.0% | 80.6%  | 71.9%  |
| 坂町    | 60.0% | 30.0% | 72.7% | 24.0% | 65.4% | 66.7% | 46.3%  | 65.2% | 63.2% | 66.7%  | 75.0%  |
| 安芸太田町 | 70.4% | 76.2% | 52.4% | 59.5% | 59.5% | 80.0% | 33.3%  | 28.2% | 20.8% | 28.0%  | 15.6%  |
| 北広島町  | 66.7% | 38.6% | 49.1% | 61.7% | 66.7% | 76.7% | 84.4%  | 19.3% | 63.8% | 66.2%  | 66.7%  |
| 大崎上島町 | 92.3% | 87.1% | 71.4% | 90.5% | 81.5% | 77.8% | 72.7%  | 71.4% | 93.8% | 100.0% | 100.0% |
| 世羅町   | 81.5% | 65.8% | 28.2% | 37.5% | 43.3% | 67.0% | 63.2%  | 72.2% | 63.4% | 75.4%  | 77.0%  |
| 神石高原町 | 66.0% | 71.7% | 73.0% | 67.4% | 82.6% | 76.5% | 69.4%  | 68.2% | 55.6% | 91.2%  | 83.3%  |