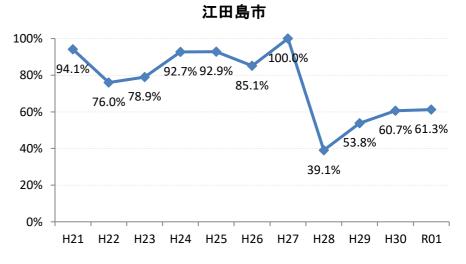

## 【大腸がん】精検受診率の推移

| 大腸    | H21   | H22   | H23   | H24   | H25   | H26   | H27    | H28   | H29   | H30    | R01    |
|-------|-------|-------|-------|-------|-------|-------|--------|-------|-------|--------|--------|
| 全国    | 63.2% | 63.6% | 62.8% | 64.4% | 65.9% | 66.9% | 68.8%  | 69.5% | 69.7% | 70.3%  | 69.8%  |
| 広島県   | 64.9% | 64.9% | 67.4% | 63.4% | 59.3% | 66.4% | 70.4%  | 69.7% | 68.3% | 72.2%  | 70.5%  |
| 広島市   | 61.3% | 61.7% | 70.1% | 58.0% | 42.6% | 61.4% | 68.1%  | 73.9% | 69.7% | 72.1%  | 71.6%  |
| 呉市    | 77.5% | 76.0% | 88.1% | 90.0% | 89.5% | 85.7% | 85.4%  | 74.7% | 76.1% | 72.0%  | 70.5%  |
| 竹原市   | 84.6% | 75.0% | 54.5% | 44.4% | 55.4% | 60.0% | 68.6%  | 72.4% | 73.3% | 76.3%  | 67.3%  |
| 三原市   | 83.7% | 79.6% | 70.1% | 73.6% | 78.6% | 77.0% | 82.0%  | 80.6% | 69.7% | 70.6%  | 76.7%  |
| 尾道市   | 57.4% | 51.7% | 47.2% | 59.2% | 68.9% | 64.3% | 70.5%  | 69.3% | 74.6% | 70.2%  | 67.2%  |
| 福山市   | 74.0% | 76.3% | 72.9% | 73.2% | 73.8% | 76.2% | 75.5%  | 74.8% | 70.4% | 77.4%  | 74.2%  |
| 府中市   | 70.0% | 70.0% | 67.4% | 74.3% | 72.3% | 65.9% | 51.3%  | 39.4% | 59.6% | 57.7%  | 72.2%  |
| 三次市   | 67.2% | 68.0% | 47.6% | 41.0% | 49.7% | 39.3% | 31.1%  | 28.9% | 40.4% | 54.1%  | 45.5%  |
| 庄原市   | 23.4% | 46.7% | 46.1% | 29.3% | 19.4% | 31.1% | 52.7%  | 49.5% | 49.4% | 60.3%  | 52.8%  |
| 大竹市   | 18.8% | 60.0% | 87.1% | 42.4% | 74.8% | 81.3% | 79.2%  | 74.8% | 76.8% | 69.0%  | 81.7%  |
| 東広島市  | 67.3% | 65.2% | 69.9% | 76.7% | 77.7% | 74.4% | 81.7%  | 79.2% | 74.3% | 83.8%  | 77.3%  |
| 廿日市市  | 58.8% | 62.1% | 59.7% | 72.6% | 71.5% | 70.6% | 72.0%  | 67.3% | 70.0% | 80.4%  | 74.1%  |
| 安芸高田市 | 44.9% | 25.6% | 51.9% | 56.8% | 52.8% | 54.2% | 63.1%  | 68.6% | 43.3% | 52.3%  | 30.7%  |
| 江田島市  | 94.1% | 76.0% | 78.9% | 92.7% | 92.9% | 85.1% | 100.0% | 39.1% | 53.8% | 60.7%  | 61.3%  |
| 府中町   | 93.8% | 94.3% | 84.9% | 82.8% | 68.1% | 72.2% | 56.9%  | 61.2% | 55.2% | 68.5%  | 66.7%  |
| 海田町   | 66.7% | 70.8% | 65.9% | 80.8% | 87.2% | 80.6% | 83.8%  | 72.4% | 61.6% | 78.7%  | 72.7%  |
| 熊野町   | 79.0% | 74.1% | 72.6% | 76.7% | 69.4% | 73.4% | 86.1%  | 88.7% | 81.0% | 80.6%  | 71.9%  |
| 坂町    | 60.0% | 30.0% | 72.7% | 24.0% | 65.4% | 66.7% | 46.3%  | 65.2% | 63.2% | 66.7%  | 75.0%  |
| 安芸太田町 | 70.4% | 76.2% | 52.4% | 59.5% | 59.5% | 80.0% | 33.3%  | 28.2% | 20.8% | 28.0%  | 15.6%  |
| 北広島町  | 66.7% | 38.6% | 49.1% | 61.7% | 66.7% | 76.7% | 84.4%  | 19.3% | 63.8% | 66.2%  | 66.7%  |
| 大崎上島町 | 92.3% | 87.1% | 71.4% | 90.5% | 81.5% | 77.8% | 72.7%  | 71.4% | 93.8% | 100.0% | 100.0% |
| 世羅町   | 81.5% | 65.8% | 28.2% | 37.5% | 43.3% | 67.0% | 63.2%  | 72.2% | 63.4% | 75.4%  | 77.0%  |
| 神石高原町 | 66.0% | 71.7% | 73.0% | 67.4% | 82.6% | 76.5% | 69.4%  | 68.2% | 55.6% | 91.2%  | 83.3%  |