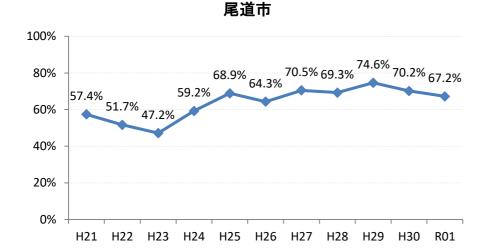

## 【大腸がん】精検受診率の推移

| 大腸    | H21   | H22   | H23   | H24   | H25   | H26   | H27    | H28   | H29   | H30    | R01    |
|-------|-------|-------|-------|-------|-------|-------|--------|-------|-------|--------|--------|
| 全国    | 63.2% | 63.6% | 62.8% | 64.4% | 65.9% | 66.9% | 68.8%  | 69.5% | 69.7% | 70.3%  | 69.8%  |
| 広島県   | 64.9% | 64.9% | 67.4% | 63.4% | 59.3% | 66.4% | 70.4%  | 69.7% | 68.3% | 72.2%  | 70.5%  |
| 広島市   | 61.3% | 61.7% | 70.1% | 58.0% | 42.6% | 61.4% | 68.1%  | 73.9% | 69.7% | 72.1%  | 71.6%  |
| 呉市    | 77.5% | 76.0% | 88.1% | 90.0% | 89.5% | 85.7% | 85.4%  | 74.7% | 76.1% | 72.0%  | 70.5%  |
| 竹原市   | 84.6% | 75.0% | 54.5% | 44.4% | 55.4% | 60.0% | 68.6%  | 72.4% | 73.3% | 76.3%  | 67.3%  |
| 三原市   | 83.7% | 79.6% | 70.1% | 73.6% | 78.6% | 77.0% | 82.0%  | 80.6% | 69.7% | 70.6%  | 76.7%  |
| 尾道市   | 57.4% | 51.7% | 47.2% | 59.2% | 68.9% | 64.3% | 70.5%  | 69.3% | 74.6% | 70.2%  | 67.2%  |
| 福山市   | 74.0% | 76.3% | 72.9% | 73.2% | 73.8% | 76.2% | 75.5%  | 74.8% | 70.4% | 77.4%  | 74.2%  |
| 府中市   | 70.0% | 70.0% | 67.4% | 74.3% | 72.3% | 65.9% | 51.3%  | 39.4% | 59.6% | 57.7%  | 72.2%  |
| 三次市   | 67.2% | 68.0% | 47.6% | 41.0% | 49.7% | 39.3% | 31.1%  | 28.9% | 40.4% | 54.1%  | 45.5%  |
| 庄原市   | 23.4% | 46.7% | 46.1% | 29.3% | 19.4% | 31.1% | 52.7%  | 49.5% | 49.4% | 60.3%  | 52.8%  |
| 大竹市   | 18.8% | 60.0% | 87.1% | 42.4% | 74.8% | 81.3% | 79.2%  | 74.8% | 76.8% | 69.0%  | 81.7%  |
| 東広島市  | 67.3% | 65.2% | 69.9% | 76.7% | 77.7% | 74.4% | 81.7%  | 79.2% | 74.3% | 83.8%  | 77.3%  |
| 廿日市市  | 58.8% | 62.1% | 59.7% | 72.6% | 71.5% | 70.6% | 72.0%  | 67.3% | 70.0% | 80.4%  | 74.1%  |
| 安芸高田市 | 44.9% | 25.6% | 51.9% | 56.8% | 52.8% | 54.2% | 63.1%  | 68.6% | 43.3% | 52.3%  | 30.7%  |
| 江田島市  | 94.1% | 76.0% | 78.9% | 92.7% | 92.9% | 85.1% | 100.0% | 39.1% | 53.8% | 60.7%  | 61.3%  |
| 府中町   | 93.8% | 94.3% | 84.9% | 82.8% | 68.1% | 72.2% | 56.9%  | 61.2% | 55.2% | 68.5%  | 66.7%  |
| 海田町   | 66.7% | 70.8% | 65.9% | 80.8% | 87.2% | 80.6% | 83.8%  | 72.4% | 61.6% | 78.7%  | 72.7%  |
| 熊野町   | 79.0% | 74.1% | 72.6% | 76.7% | 69.4% | 73.4% | 86.1%  | 88.7% | 81.0% | 80.6%  | 71.9%  |
| 坂町    | 60.0% | 30.0% | 72.7% | 24.0% | 65.4% | 66.7% | 46.3%  | 65.2% | 63.2% | 66.7%  | 75.0%  |
| 安芸太田町 | 70.4% | 76.2% | 52.4% | 59.5% | 59.5% | 80.0% | 33.3%  | 28.2% | 20.8% | 28.0%  | 15.6%  |
| 北広島町  | 66.7% | 38.6% | 49.1% | 61.7% | 66.7% | 76.7% | 84.4%  | 19.3% | 63.8% | 66.2%  | 66.7%  |
| 大崎上島町 | 92.3% | 87.1% | 71.4% | 90.5% | 81.5% | 77.8% | 72.7%  | 71.4% | 93.8% | 100.0% | 100.0% |
| 世羅町   | 81.5% | 65.8% | 28.2% | 37.5% | 43.3% | 67.0% | 63.2%  | 72.2% | 63.4% | 75.4%  | 77.0%  |
| 神石高原町 | 66.0% | 71.7% | 73.0% | 67.4% | 82.6% | 76.5% | 69.4%  | 68.2% | 55.6% | 91.2%  | 83.3%  |