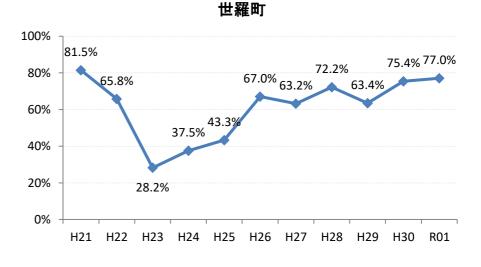

## 【大腸がん】精検受診率の推移

| 大腸    | H21   | H22   | H23   | H24   | H25   | H26   | H27    | H28   | H29   | H30    | R01    |
|-------|-------|-------|-------|-------|-------|-------|--------|-------|-------|--------|--------|
| 全国    | 63.2% | 63.6% | 62.8% | 64.4% | 65.9% | 66.9% | 68.8%  | 69.5% | 69.7% | 70.3%  | 69.8%  |
| 広島県   | 64.9% | 64.9% | 67.4% | 63.4% | 59.3% | 66.4% | 70.4%  | 69.7% | 68.3% | 72.2%  | 70.5%  |
| 広島市   | 61.3% | 61.7% | 70.1% | 58.0% | 42.6% | 61.4% | 68.1%  | 73.9% | 69.7% | 72.1%  | 71.6%  |
| 呉市    | 77.5% | 76.0% | 88.1% | 90.0% | 89.5% | 85.7% | 85.4%  | 74.7% | 76.1% | 72.0%  | 70.5%  |
| 竹原市   | 84.6% | 75.0% | 54.5% | 44.4% | 55.4% | 60.0% | 68.6%  | 72.4% | 73.3% | 76.3%  | 67.3%  |
| 三原市   | 83.7% | 79.6% | 70.1% | 73.6% | 78.6% | 77.0% | 82.0%  | 80.6% | 69.7% | 70.6%  | 76.7%  |
| 尾道市   | 57.4% | 51.7% | 47.2% | 59.2% | 68.9% | 64.3% | 70.5%  | 69.3% | 74.6% | 70.2%  | 67.2%  |
| 福山市   | 74.0% | 76.3% | 72.9% | 73.2% | 73.8% | 76.2% | 75.5%  | 74.8% | 70.4% | 77.4%  | 74.2%  |
| 府中市   | 70.0% | 70.0% | 67.4% | 74.3% | 72.3% | 65.9% | 51.3%  | 39.4% | 59.6% | 57.7%  | 72.2%  |
| 三次市   | 67.2% | 68.0% | 47.6% | 41.0% | 49.7% | 39.3% | 31.1%  | 28.9% | 40.4% | 54.1%  | 45.5%  |
| 庄原市   | 23.4% | 46.7% | 46.1% | 29.3% | 19.4% | 31.1% | 52.7%  | 49.5% | 49.4% | 60.3%  | 52.8%  |
| 大竹市   | 18.8% | 60.0% | 87.1% | 42.4% | 74.8% | 81.3% | 79.2%  | 74.8% | 76.8% | 69.0%  | 81.7%  |
| 東広島市  | 67.3% | 65.2% | 69.9% | 76.7% | 77.7% | 74.4% | 81.7%  | 79.2% | 74.3% | 83.8%  | 77.3%  |
| 廿日市市  | 58.8% | 62.1% | 59.7% | 72.6% | 71.5% | 70.6% | 72.0%  | 67.3% | 70.0% | 80.4%  | 74.1%  |
| 安芸高田市 | 44.9% | 25.6% | 51.9% | 56.8% | 52.8% | 54.2% | 63.1%  | 68.6% | 43.3% | 52.3%  | 30.7%  |
| 江田島市  | 94.1% | 76.0% | 78.9% | 92.7% | 92.9% | 85.1% | 100.0% | 39.1% | 53.8% | 60.7%  | 61.3%  |
| 府中町   | 93.8% | 94.3% | 84.9% | 82.8% | 68.1% | 72.2% | 56.9%  | 61.2% | 55.2% | 68.5%  | 66.7%  |
| 海田町   | 66.7% | 70.8% | 65.9% | 80.8% | 87.2% | 80.6% | 83.8%  | 72.4% | 61.6% | 78.7%  | 72.7%  |
| 熊野町   | 79.0% | 74.1% | 72.6% | 76.7% | 69.4% | 73.4% | 86.1%  | 88.7% | 81.0% | 80.6%  | 71.9%  |
| 坂町    | 60.0% | 30.0% | 72.7% | 24.0% | 65.4% | 66.7% | 46.3%  | 65.2% | 63.2% | 66.7%  | 75.0%  |
| 安芸太田町 | 70.4% | 76.2% | 52.4% | 59.5% | 59.5% | 80.0% | 33.3%  | 28.2% | 20.8% | 28.0%  | 15.6%  |
| 北広島町  | 66.7% | 38.6% | 49.1% | 61.7% | 66.7% | 76.7% | 84.4%  | 19.3% | 63.8% | 66.2%  | 66.7%  |
| 大崎上島町 | 92.3% | 87.1% | 71.4% | 90.5% | 81.5% | 77.8% | 72.7%  | 71.4% | 93.8% | 100.0% | 100.0% |
| 世羅町   | 81.5% | 65.8% | 28.2% | 37.5% | 43.3% | 67.0% | 63.2%  | 72.2% | 63.4% | 75.4%  | 77.0%  |
| 神石高原町 | 66.0% | 71.7% | 73.0% | 67.4% | 82.6% | 76.5% | 69.4%  | 68.2% | 55.6% | 91.2%  | 83.3%  |