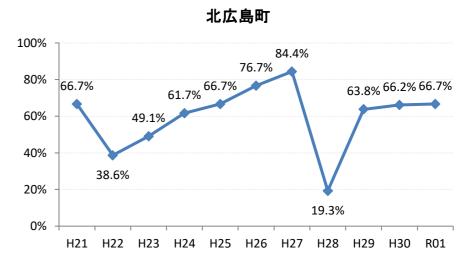

## 【大腸がん】精検受診率の推移

| 大腸    | H21   | H22   | H23   | H24   | H25   | H26   | H27    | H28   | H29   | H30    | R01    |
|-------|-------|-------|-------|-------|-------|-------|--------|-------|-------|--------|--------|
| 全国    | 63.2% | 63.6% | 62.8% | 64.4% | 65.9% | 66.9% | 68.8%  | 69.5% | 69.7% | 70.3%  | 69.8%  |
| 広島県   | 64.9% | 64.9% | 67.4% | 63.4% | 59.3% | 66.4% | 70.4%  | 69.7% | 68.3% | 72.2%  | 70.5%  |
| 広島市   | 61.3% | 61.7% | 70.1% | 58.0% | 42.6% | 61.4% | 68.1%  | 73.9% | 69.7% | 72.1%  | 71.6%  |
| 呉市    | 77.5% | 76.0% | 88.1% | 90.0% | 89.5% | 85.7% | 85.4%  | 74.7% | 76.1% | 72.0%  | 70.5%  |
| 竹原市   | 84.6% | 75.0% | 54.5% | 44.4% | 55.4% | 60.0% | 68.6%  | 72.4% | 73.3% | 76.3%  | 67.3%  |
| 三原市   | 83.7% | 79.6% | 70.1% | 73.6% | 78.6% | 77.0% | 82.0%  | 80.6% | 69.7% | 70.6%  | 76.7%  |
| 尾道市   | 57.4% | 51.7% | 47.2% | 59.2% | 68.9% | 64.3% | 70.5%  | 69.3% | 74.6% | 70.2%  | 67.2%  |
| 福山市   | 74.0% | 76.3% | 72.9% | 73.2% | 73.8% | 76.2% | 75.5%  | 74.8% | 70.4% | 77.4%  | 74.2%  |
| 府中市   | 70.0% | 70.0% | 67.4% | 74.3% | 72.3% | 65.9% | 51.3%  | 39.4% | 59.6% | 57.7%  | 72.2%  |
| 三次市   | 67.2% | 68.0% | 47.6% | 41.0% | 49.7% | 39.3% | 31.1%  | 28.9% | 40.4% | 54.1%  | 45.5%  |
| 庄原市   | 23.4% | 46.7% | 46.1% | 29.3% | 19.4% | 31.1% | 52.7%  | 49.5% | 49.4% | 60.3%  | 52.8%  |
| 大竹市   | 18.8% | 60.0% | 87.1% | 42.4% | 74.8% | 81.3% | 79.2%  | 74.8% | 76.8% | 69.0%  | 81.7%  |
| 東広島市  | 67.3% | 65.2% | 69.9% | 76.7% | 77.7% | 74.4% | 81.7%  | 79.2% | 74.3% | 83.8%  | 77.3%  |
| 廿日市市  | 58.8% | 62.1% | 59.7% | 72.6% | 71.5% | 70.6% | 72.0%  | 67.3% | 70.0% | 80.4%  | 74.1%  |
| 安芸高田市 | 44.9% | 25.6% | 51.9% | 56.8% | 52.8% | 54.2% | 63.1%  | 68.6% | 43.3% | 52.3%  | 30.7%  |
| 江田島市  | 94.1% | 76.0% | 78.9% | 92.7% | 92.9% | 85.1% | 100.0% | 39.1% | 53.8% | 60.7%  | 61.3%  |
| 府中町   | 93.8% | 94.3% | 84.9% | 82.8% | 68.1% | 72.2% | 56.9%  | 61.2% | 55.2% | 68.5%  | 66.7%  |
| 海田町   | 66.7% | 70.8% | 65.9% | 80.8% | 87.2% | 80.6% | 83.8%  | 72.4% | 61.6% | 78.7%  | 72.7%  |
| 熊野町   | 79.0% | 74.1% | 72.6% | 76.7% | 69.4% | 73.4% | 86.1%  | 88.7% | 81.0% | 80.6%  | 71.9%  |
| 坂町    | 60.0% | 30.0% | 72.7% | 24.0% | 65.4% | 66.7% | 46.3%  | 65.2% | 63.2% | 66.7%  | 75.0%  |
| 安芸太田町 | 70.4% | 76.2% | 52.4% | 59.5% | 59.5% | 80.0% | 33.3%  | 28.2% | 20.8% | 28.0%  | 15.6%  |
| 北広島町  | 66.7% | 38.6% | 49.1% | 61.7% | 66.7% | 76.7% | 84.4%  | 19.3% | 63.8% | 66.2%  | 66.7%  |
| 大崎上島町 | 92.3% | 87.1% | 71.4% | 90.5% | 81.5% | 77.8% | 72.7%  | 71.4% | 93.8% | 100.0% | 100.0% |
| 世羅町   | 81.5% | 65.8% | 28.2% | 37.5% | 43.3% | 67.0% | 63.2%  | 72.2% | 63.4% | 75.4%  | 77.0%  |
| 神石高原町 | 66.0% | 71.7% | 73.0% | 67.4% | 82.6% | 76.5% | 69.4%  | 68.2% | 55.6% | 91.2%  | 83.3%  |