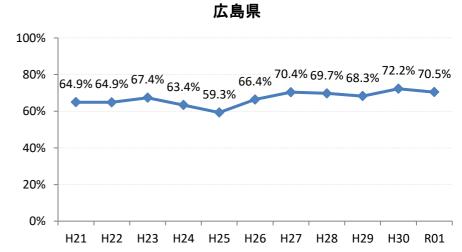

## 【大腸がん】精検受診率の推移

| 大腸    | H21   | H22   | H23   | H24   | H25   | H26   | H27    | H28   | H29   | H30    | R01    |
|-------|-------|-------|-------|-------|-------|-------|--------|-------|-------|--------|--------|
| 全国    | 63.2% | 63.6% | 62.8% | 64.4% | 65.9% | 66.9% | 68.8%  | 69.5% | 69.7% | 70.3%  | 69.8%  |
| 広島県   | 64.9% | 64.9% | 67.4% | 63.4% | 59.3% | 66.4% | 70.4%  | 69.7% | 68.3% | 72.2%  | 70.5%  |
| 広島市   | 61.3% | 61.7% | 70.1% | 58.0% | 42.6% | 61.4% | 68.1%  | 73.9% | 69.7% | 72.1%  | 71.6%  |
| 呉市    | 77.5% | 76.0% | 88.1% | 90.0% | 89.5% | 85.7% | 85.4%  | 74.7% | 76.1% | 72.0%  | 70.5%  |
| 竹原市   | 84.6% | 75.0% | 54.5% | 44.4% | 55.4% | 60.0% | 68.6%  | 72.4% | 73.3% | 76.3%  | 67.3%  |
| 三原市   | 83.7% | 79.6% | 70.1% | 73.6% | 78.6% | 77.0% | 82.0%  | 80.6% | 69.7% | 70.6%  | 76.7%  |
| 尾道市   | 57.4% | 51.7% | 47.2% | 59.2% | 68.9% | 64.3% | 70.5%  | 69.3% | 74.6% | 70.2%  | 67.2%  |
| 福山市   | 74.0% | 76.3% | 72.9% | 73.2% | 73.8% | 76.2% | 75.5%  | 74.8% | 70.4% | 77.4%  | 74.2%  |
| 府中市   | 70.0% | 70.0% | 67.4% | 74.3% | 72.3% | 65.9% | 51.3%  | 39.4% | 59.6% | 57.7%  | 72.2%  |
| 三次市   | 67.2% | 68.0% | 47.6% | 41.0% | 49.7% | 39.3% | 31.1%  | 28.9% | 40.4% | 54.1%  | 45.5%  |
| 庄原市   | 23.4% | 46.7% | 46.1% | 29.3% | 19.4% | 31.1% | 52.7%  | 49.5% | 49.4% | 60.3%  | 52.8%  |
| 大竹市   | 18.8% | 60.0% | 87.1% | 42.4% | 74.8% | 81.3% | 79.2%  | 74.8% | 76.8% | 69.0%  | 81.7%  |
| 東広島市  | 67.3% | 65.2% | 69.9% | 76.7% | 77.7% | 74.4% | 81.7%  | 79.2% | 74.3% | 83.8%  | 77.3%  |
| 廿日市市  | 58.8% | 62.1% | 59.7% | 72.6% | 71.5% | 70.6% | 72.0%  | 67.3% | 70.0% | 80.4%  | 74.1%  |
| 安芸高田市 | 44.9% | 25.6% | 51.9% | 56.8% | 52.8% | 54.2% | 63.1%  | 68.6% | 43.3% | 52.3%  | 30.7%  |
| 江田島市  | 94.1% | 76.0% | 78.9% | 92.7% | 92.9% | 85.1% | 100.0% | 39.1% | 53.8% | 60.7%  | 61.3%  |
| 府中町   | 93.8% | 94.3% | 84.9% | 82.8% | 68.1% | 72.2% | 56.9%  | 61.2% | 55.2% | 68.5%  | 66.7%  |
| 海田町   | 66.7% | 70.8% | 65.9% | 80.8% | 87.2% | 80.6% | 83.8%  | 72.4% | 61.6% | 78.7%  | 72.7%  |
| 熊野町   | 79.0% | 74.1% | 72.6% | 76.7% | 69.4% | 73.4% | 86.1%  | 88.7% | 81.0% | 80.6%  | 71.9%  |
| 坂町    | 60.0% | 30.0% | 72.7% | 24.0% | 65.4% | 66.7% | 46.3%  | 65.2% | 63.2% | 66.7%  | 75.0%  |
| 安芸太田町 | 70.4% | 76.2% | 52.4% | 59.5% | 59.5% | 80.0% | 33.3%  | 28.2% | 20.8% | 28.0%  | 15.6%  |
| 北広島町  | 66.7% | 38.6% | 49.1% | 61.7% | 66.7% | 76.7% | 84.4%  | 19.3% | 63.8% | 66.2%  | 66.7%  |
| 大崎上島町 | 92.3% | 87.1% | 71.4% | 90.5% | 81.5% | 77.8% | 72.7%  | 71.4% | 93.8% | 100.0% | 100.0% |
| 世羅町   | 81.5% | 65.8% | 28.2% | 37.5% | 43.3% | 67.0% | 63.2%  | 72.2% | 63.4% | 75.4%  | 77.0%  |
| 神石高原町 | 66.0% | 71.7% | 73.0% | 67.4% | 82.6% | 76.5% | 69.4%  | 68.2% | 55.6% | 91.2%  | 83.3%  |