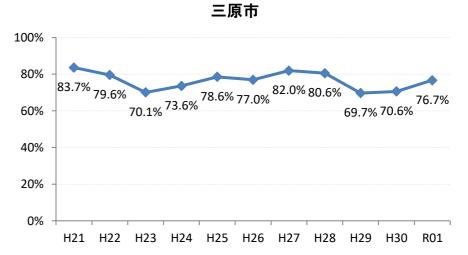

## 【大腸がん】精検受診率の推移

| 大腸    | H21   | H22   | H23   | H24   | H25   | H26   | H27    | H28   | H29   | H30    | R01    |
|-------|-------|-------|-------|-------|-------|-------|--------|-------|-------|--------|--------|
| 全国    | 63.2% | 63.6% | 62.8% | 64.4% | 65.9% | 66.9% | 68.8%  | 69.5% | 69.7% | 70.3%  | 69.8%  |
| 広島県   | 64.9% | 64.9% | 67.4% | 63.4% | 59.3% | 66.4% | 70.4%  | 69.7% | 68.3% | 72.2%  | 70.5%  |
| 広島市   | 61.3% | 61.7% | 70.1% | 58.0% | 42.6% | 61.4% | 68.1%  | 73.9% | 69.7% | 72.1%  | 71.6%  |
| 呉市    | 77.5% | 76.0% | 88.1% | 90.0% | 89.5% | 85.7% | 85.4%  | 74.7% | 76.1% | 72.0%  | 70.5%  |
| 竹原市   | 84.6% | 75.0% | 54.5% | 44.4% | 55.4% | 60.0% | 68.6%  | 72.4% | 73.3% | 76.3%  | 67.3%  |
| 三原市   | 83.7% | 79.6% | 70.1% | 73.6% | 78.6% | 77.0% | 82.0%  | 80.6% | 69.7% | 70.6%  | 76.7%  |
| 尾道市   | 57.4% | 51.7% | 47.2% | 59.2% | 68.9% | 64.3% | 70.5%  | 69.3% | 74.6% | 70.2%  | 67.2%  |
| 福山市   | 74.0% | 76.3% | 72.9% | 73.2% | 73.8% | 76.2% | 75.5%  | 74.8% | 70.4% | 77.4%  | 74.2%  |
| 府中市   | 70.0% | 70.0% | 67.4% | 74.3% | 72.3% | 65.9% | 51.3%  | 39.4% | 59.6% | 57.7%  | 72.2%  |
| 三次市   | 67.2% | 68.0% | 47.6% | 41.0% | 49.7% | 39.3% | 31.1%  | 28.9% | 40.4% | 54.1%  | 45.5%  |
| 庄原市   | 23.4% | 46.7% | 46.1% | 29.3% | 19.4% | 31.1% | 52.7%  | 49.5% | 49.4% | 60.3%  | 52.8%  |
| 大竹市   | 18.8% | 60.0% | 87.1% | 42.4% | 74.8% | 81.3% | 79.2%  | 74.8% | 76.8% | 69.0%  | 81.7%  |
| 東広島市  | 67.3% | 65.2% | 69.9% | 76.7% | 77.7% | 74.4% | 81.7%  | 79.2% | 74.3% | 83.8%  | 77.3%  |
| 廿日市市  | 58.8% | 62.1% | 59.7% | 72.6% | 71.5% | 70.6% | 72.0%  | 67.3% | 70.0% | 80.4%  | 74.1%  |
| 安芸高田市 | 44.9% | 25.6% | 51.9% | 56.8% | 52.8% | 54.2% | 63.1%  | 68.6% | 43.3% | 52.3%  | 30.7%  |
| 江田島市  | 94.1% | 76.0% | 78.9% | 92.7% | 92.9% | 85.1% | 100.0% | 39.1% | 53.8% | 60.7%  | 61.3%  |
| 府中町   | 93.8% | 94.3% | 84.9% | 82.8% | 68.1% | 72.2% | 56.9%  | 61.2% | 55.2% | 68.5%  | 66.7%  |
| 海田町   | 66.7% | 70.8% | 65.9% | 80.8% | 87.2% | 80.6% | 83.8%  | 72.4% | 61.6% | 78.7%  | 72.7%  |
| 熊野町   | 79.0% | 74.1% | 72.6% | 76.7% | 69.4% | 73.4% | 86.1%  | 88.7% | 81.0% | 80.6%  | 71.9%  |
| 坂町    | 60.0% | 30.0% | 72.7% | 24.0% | 65.4% | 66.7% | 46.3%  | 65.2% | 63.2% | 66.7%  | 75.0%  |
| 安芸太田町 | 70.4% | 76.2% | 52.4% | 59.5% | 59.5% | 80.0% | 33.3%  | 28.2% | 20.8% | 28.0%  | 15.6%  |
| 北広島町  | 66.7% | 38.6% | 49.1% | 61.7% | 66.7% | 76.7% | 84.4%  | 19.3% | 63.8% | 66.2%  | 66.7%  |
| 大崎上島町 | 92.3% | 87.1% | 71.4% | 90.5% | 81.5% | 77.8% | 72.7%  | 71.4% | 93.8% | 100.0% | 100.0% |
| 世羅町   | 81.5% | 65.8% | 28.2% | 37.5% | 43.3% | 67.0% | 63.2%  | 72.2% | 63.4% | 75.4%  | 77.0%  |
| 神石高原町 | 66.0% | 71.7% | 73.0% | 67.4% | 82.6% | 76.5% | 69.4%  | 68.2% | 55.6% | 91.2%  | 83.3%  |