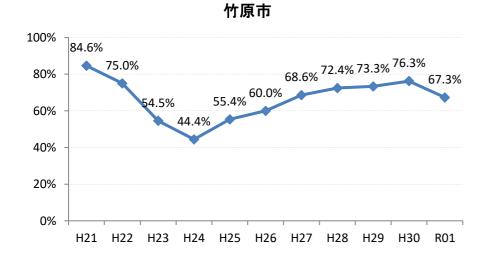

## 【大腸がん】精検受診率の推移

| 大腸    | H21   | H22   | H23   | H24   | H25   | H26   | H27    | H28   | H29   | H30    | R01    |
|-------|-------|-------|-------|-------|-------|-------|--------|-------|-------|--------|--------|
| 全国    | 63.2% | 63.6% | 62.8% | 64.4% | 65.9% | 66.9% | 68.8%  | 69.5% | 69.7% | 70.3%  | 69.8%  |
| 広島県   | 64.9% | 64.9% | 67.4% | 63.4% | 59.3% | 66.4% | 70.4%  | 69.7% | 68.3% | 72.2%  | 70.5%  |
| 広島市   | 61.3% | 61.7% | 70.1% | 58.0% | 42.6% | 61.4% | 68.1%  | 73.9% | 69.7% | 72.1%  | 71.6%  |
| 呉市    | 77.5% | 76.0% | 88.1% | 90.0% | 89.5% | 85.7% | 85.4%  | 74.7% | 76.1% | 72.0%  | 70.5%  |
| 竹原市   | 84.6% | 75.0% | 54.5% | 44.4% | 55.4% | 60.0% | 68.6%  | 72.4% | 73.3% | 76.3%  | 67.3%  |
| 三原市   | 83.7% | 79.6% | 70.1% | 73.6% | 78.6% | 77.0% | 82.0%  | 80.6% | 69.7% | 70.6%  | 76.7%  |
| 尾道市   | 57.4% | 51.7% | 47.2% | 59.2% | 68.9% | 64.3% | 70.5%  | 69.3% | 74.6% | 70.2%  | 67.2%  |
| 福山市   | 74.0% | 76.3% | 72.9% | 73.2% | 73.8% | 76.2% | 75.5%  | 74.8% | 70.4% | 77.4%  | 74.2%  |
| 府中市   | 70.0% | 70.0% | 67.4% | 74.3% | 72.3% | 65.9% | 51.3%  | 39.4% | 59.6% | 57.7%  | 72.2%  |
| 三次市   | 67.2% | 68.0% | 47.6% | 41.0% | 49.7% | 39.3% | 31.1%  | 28.9% | 40.4% | 54.1%  | 45.5%  |
| 庄原市   | 23.4% | 46.7% | 46.1% | 29.3% | 19.4% | 31.1% | 52.7%  | 49.5% | 49.4% | 60.3%  | 52.8%  |
| 大竹市   | 18.8% | 60.0% | 87.1% | 42.4% | 74.8% | 81.3% | 79.2%  | 74.8% | 76.8% | 69.0%  | 81.7%  |
| 東広島市  | 67.3% | 65.2% | 69.9% | 76.7% | 77.7% | 74.4% | 81.7%  | 79.2% | 74.3% | 83.8%  | 77.3%  |
| 廿日市市  | 58.8% | 62.1% | 59.7% | 72.6% | 71.5% | 70.6% | 72.0%  | 67.3% | 70.0% | 80.4%  | 74.1%  |
| 安芸高田市 | 44.9% | 25.6% | 51.9% | 56.8% | 52.8% | 54.2% | 63.1%  | 68.6% | 43.3% | 52.3%  | 30.7%  |
| 江田島市  | 94.1% | 76.0% | 78.9% | 92.7% | 92.9% | 85.1% | 100.0% | 39.1% | 53.8% | 60.7%  | 61.3%  |
| 府中町   | 93.8% | 94.3% | 84.9% | 82.8% | 68.1% | 72.2% | 56.9%  | 61.2% | 55.2% | 68.5%  | 66.7%  |
| 海田町   | 66.7% | 70.8% | 65.9% | 80.8% | 87.2% | 80.6% | 83.8%  | 72.4% | 61.6% | 78.7%  | 72.7%  |
| 熊野町   | 79.0% | 74.1% | 72.6% | 76.7% | 69.4% | 73.4% | 86.1%  | 88.7% | 81.0% | 80.6%  | 71.9%  |
| 坂町    | 60.0% | 30.0% | 72.7% | 24.0% | 65.4% | 66.7% | 46.3%  | 65.2% | 63.2% | 66.7%  | 75.0%  |
| 安芸太田町 | 70.4% | 76.2% | 52.4% | 59.5% | 59.5% | 80.0% | 33.3%  | 28.2% | 20.8% | 28.0%  | 15.6%  |
| 北広島町  | 66.7% | 38.6% | 49.1% | 61.7% | 66.7% | 76.7% | 84.4%  | 19.3% | 63.8% | 66.2%  | 66.7%  |
| 大崎上島町 | 92.3% | 87.1% | 71.4% | 90.5% | 81.5% | 77.8% | 72.7%  | 71.4% | 93.8% | 100.0% | 100.0% |
| 世羅町   | 81.5% | 65.8% | 28.2% | 37.5% | 43.3% | 67.0% | 63.2%  | 72.2% | 63.4% | 75.4%  | 77.0%  |
| 神石高原町 | 66.0% | 71.7% | 73.0% | 67.4% | 82.6% | 76.5% | 69.4%  | 68.2% | 55.6% | 91.2%  | 83.3%  |