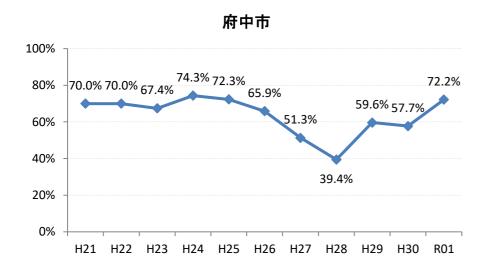

## 【大腸がん】精検受診率の推移

| 大腸    | H21   | H22   | H23   | H24   | H25   | H26   | H27    | H28   | H29   | H30    | R01    |
|-------|-------|-------|-------|-------|-------|-------|--------|-------|-------|--------|--------|
| 全国    | 63.2% | 63.6% | 62.8% | 64.4% | 65.9% | 66.9% | 68.8%  | 69.5% | 69.7% | 70.3%  | 69.8%  |
| 広島県   | 64.9% | 64.9% | 67.4% | 63.4% | 59.3% | 66.4% | 70.4%  | 69.7% | 68.3% | 72.2%  | 70.5%  |
| 広島市   | 61.3% | 61.7% | 70.1% | 58.0% | 42.6% | 61.4% | 68.1%  | 73.9% | 69.7% | 72.1%  | 71.6%  |
| 呉市    | 77.5% | 76.0% | 88.1% | 90.0% | 89.5% | 85.7% | 85.4%  | 74.7% | 76.1% | 72.0%  | 70.5%  |
| 竹原市   | 84.6% | 75.0% | 54.5% | 44.4% | 55.4% | 60.0% | 68.6%  | 72.4% | 73.3% | 76.3%  | 67.3%  |
| 三原市   | 83.7% | 79.6% | 70.1% | 73.6% | 78.6% | 77.0% | 82.0%  | 80.6% | 69.7% | 70.6%  | 76.7%  |
| 尾道市   | 57.4% | 51.7% | 47.2% | 59.2% | 68.9% | 64.3% | 70.5%  | 69.3% | 74.6% | 70.2%  | 67.2%  |
| 福山市   | 74.0% | 76.3% | 72.9% | 73.2% | 73.8% | 76.2% | 75.5%  | 74.8% | 70.4% | 77.4%  | 74.2%  |
| 府中市   | 70.0% | 70.0% | 67.4% | 74.3% | 72.3% | 65.9% | 51.3%  | 39.4% | 59.6% | 57.7%  | 72.2%  |
| 三次市   | 67.2% | 68.0% | 47.6% | 41.0% | 49.7% | 39.3% | 31.1%  | 28.9% | 40.4% | 54.1%  | 45.5%  |
| 庄原市   | 23.4% | 46.7% | 46.1% | 29.3% | 19.4% | 31.1% | 52.7%  | 49.5% | 49.4% | 60.3%  | 52.8%  |
| 大竹市   | 18.8% | 60.0% | 87.1% | 42.4% | 74.8% | 81.3% | 79.2%  | 74.8% | 76.8% | 69.0%  | 81.7%  |
| 東広島市  | 67.3% | 65.2% | 69.9% | 76.7% | 77.7% | 74.4% | 81.7%  | 79.2% | 74.3% | 83.8%  | 77.3%  |
| 廿日市市  | 58.8% | 62.1% | 59.7% | 72.6% | 71.5% | 70.6% | 72.0%  | 67.3% | 70.0% | 80.4%  | 74.1%  |
| 安芸高田市 | 44.9% | 25.6% | 51.9% | 56.8% | 52.8% | 54.2% | 63.1%  | 68.6% | 43.3% | 52.3%  | 30.7%  |
| 江田島市  | 94.1% | 76.0% | 78.9% | 92.7% | 92.9% | 85.1% | 100.0% | 39.1% | 53.8% | 60.7%  | 61.3%  |
| 府中町   | 93.8% | 94.3% | 84.9% | 82.8% | 68.1% | 72.2% | 56.9%  | 61.2% | 55.2% | 68.5%  | 66.7%  |
| 海田町   | 66.7% | 70.8% | 65.9% | 80.8% | 87.2% | 80.6% | 83.8%  | 72.4% | 61.6% | 78.7%  | 72.7%  |
| 熊野町   | 79.0% | 74.1% | 72.6% | 76.7% | 69.4% | 73.4% | 86.1%  | 88.7% | 81.0% | 80.6%  | 71.9%  |
| 坂町    | 60.0% | 30.0% | 72.7% | 24.0% | 65.4% | 66.7% | 46.3%  | 65.2% | 63.2% | 66.7%  | 75.0%  |
| 安芸太田町 | 70.4% | 76.2% | 52.4% | 59.5% | 59.5% | 80.0% | 33.3%  | 28.2% | 20.8% | 28.0%  | 15.6%  |
| 北広島町  | 66.7% | 38.6% | 49.1% | 61.7% | 66.7% | 76.7% | 84.4%  | 19.3% | 63.8% | 66.2%  | 66.7%  |
| 大崎上島町 | 92.3% | 87.1% | 71.4% | 90.5% | 81.5% | 77.8% | 72.7%  | 71.4% | 93.8% | 100.0% | 100.0% |
| 世羅町   | 81.5% | 65.8% | 28.2% | 37.5% | 43.3% | 67.0% | 63.2%  | 72.2% | 63.4% | 75.4%  | 77.0%  |
| 神石高原町 | 66.0% | 71.7% | 73.0% | 67.4% | 82.6% | 76.5% | 69.4%  | 68.2% | 55.6% | 91.2%  | 83.3%  |