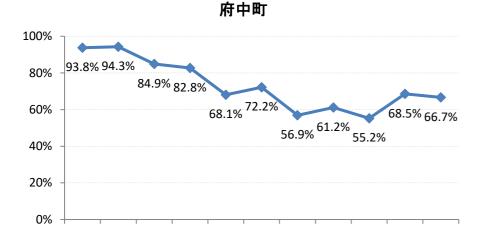

## 【大腸がん】精検受診率の推移

| 大腸    | H21   | H22   | H23   | H24   | H25   | H26   | H27    | H28   | H29   | H30    | R01    |
|-------|-------|-------|-------|-------|-------|-------|--------|-------|-------|--------|--------|
| 全国    | 63.2% | 63.6% | 62.8% | 64.4% | 65.9% | 66.9% | 68.8%  | 69.5% | 69.7% | 70.3%  | 69.8%  |
| 広島県   | 64.9% | 64.9% | 67.4% | 63.4% | 59.3% | 66.4% | 70.4%  | 69.7% | 68.3% | 72.2%  | 70.5%  |
| 広島市   | 61.3% | 61.7% | 70.1% | 58.0% | 42.6% | 61.4% | 68.1%  | 73.9% | 69.7% | 72.1%  | 71.6%  |
| 呉市    | 77.5% | 76.0% | 88.1% | 90.0% | 89.5% | 85.7% | 85.4%  | 74.7% | 76.1% | 72.0%  | 70.5%  |
| 竹原市   | 84.6% | 75.0% | 54.5% | 44.4% | 55.4% | 60.0% | 68.6%  | 72.4% | 73.3% | 76.3%  | 67.3%  |
| 三原市   | 83.7% | 79.6% | 70.1% | 73.6% | 78.6% | 77.0% | 82.0%  | 80.6% | 69.7% | 70.6%  | 76.7%  |
| 尾道市   | 57.4% | 51.7% | 47.2% | 59.2% | 68.9% | 64.3% | 70.5%  | 69.3% | 74.6% | 70.2%  | 67.2%  |
| 福山市   | 74.0% | 76.3% | 72.9% | 73.2% | 73.8% | 76.2% | 75.5%  | 74.8% | 70.4% | 77.4%  | 74.2%  |
| 府中市   | 70.0% | 70.0% | 67.4% | 74.3% | 72.3% | 65.9% | 51.3%  | 39.4% | 59.6% | 57.7%  | 72.2%  |
| 三次市   | 67.2% | 68.0% | 47.6% | 41.0% | 49.7% | 39.3% | 31.1%  | 28.9% | 40.4% | 54.1%  | 45.5%  |
| 庄原市   | 23.4% | 46.7% | 46.1% | 29.3% | 19.4% | 31.1% | 52.7%  | 49.5% | 49.4% | 60.3%  | 52.8%  |
| 大竹市   | 18.8% | 60.0% | 87.1% | 42.4% | 74.8% | 81.3% | 79.2%  | 74.8% | 76.8% | 69.0%  | 81.7%  |
| 東広島市  | 67.3% | 65.2% | 69.9% | 76.7% | 77.7% | 74.4% | 81.7%  | 79.2% | 74.3% | 83.8%  | 77.3%  |
| 廿日市市  | 58.8% | 62.1% | 59.7% | 72.6% | 71.5% | 70.6% | 72.0%  | 67.3% | 70.0% | 80.4%  | 74.1%  |
| 安芸高田市 | 44.9% | 25.6% | 51.9% | 56.8% | 52.8% | 54.2% | 63.1%  | 68.6% | 43.3% | 52.3%  | 30.7%  |
| 江田島市  | 94.1% | 76.0% | 78.9% | 92.7% | 92.9% | 85.1% | 100.0% | 39.1% | 53.8% | 60.7%  | 61.3%  |
| 府中町   | 93.8% | 94.3% | 84.9% | 82.8% | 68.1% | 72.2% | 56.9%  | 61.2% | 55.2% | 68.5%  | 66.7%  |
| 海田町   | 66.7% | 70.8% | 65.9% | 80.8% | 87.2% | 80.6% | 83.8%  | 72.4% | 61.6% | 78.7%  | 72.7%  |
| 熊野町   | 79.0% | 74.1% | 72.6% | 76.7% | 69.4% | 73.4% | 86.1%  | 88.7% | 81.0% | 80.6%  | 71.9%  |
| 坂町    | 60.0% | 30.0% | 72.7% | 24.0% | 65.4% | 66.7% | 46.3%  | 65.2% | 63.2% | 66.7%  | 75.0%  |
| 安芸太田町 | 70.4% | 76.2% | 52.4% | 59.5% | 59.5% | 80.0% | 33.3%  | 28.2% | 20.8% | 28.0%  | 15.6%  |
| 北広島町  | 66.7% | 38.6% | 49.1% | 61.7% | 66.7% | 76.7% | 84.4%  | 19.3% | 63.8% | 66.2%  | 66.7%  |
| 大崎上島町 | 92.3% | 87.1% | 71.4% | 90.5% | 81.5% | 77.8% | 72.7%  | 71.4% | 93.8% | 100.0% | 100.0% |
| 世羅町   | 81.5% | 65.8% | 28.2% | 37.5% | 43.3% | 67.0% | 63.2%  | 72.2% | 63.4% | 75.4%  | 77.0%  |
| 神石高原町 | 66.0% | 71.7% | 73.0% | 67.4% | 82.6% | 76.5% | 69.4%  | 68.2% | 55.6% | 91.2%  | 83.3%  |