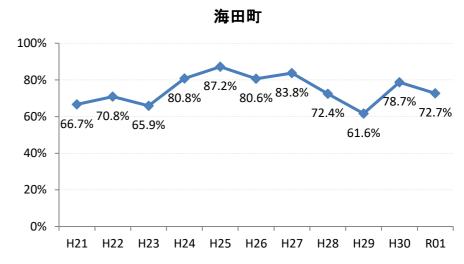

## 【大腸がん】精検受診率の推移

| 大腸    | H21   | H22   | H23   | H24   | H25   | H26   | H27    | H28   | H29   | H30    | R01    |
|-------|-------|-------|-------|-------|-------|-------|--------|-------|-------|--------|--------|
| 全国    | 63.2% | 63.6% | 62.8% | 64.4% | 65.9% | 66.9% | 68.8%  | 69.5% | 69.7% | 70.3%  | 69.8%  |
| 広島県   | 64.9% | 64.9% | 67.4% | 63.4% | 59.3% | 66.4% | 70.4%  | 69.7% | 68.3% | 72.2%  | 70.5%  |
| 広島市   | 61.3% | 61.7% | 70.1% | 58.0% | 42.6% | 61.4% | 68.1%  | 73.9% | 69.7% | 72.1%  | 71.6%  |
| 呉市    | 77.5% | 76.0% | 88.1% | 90.0% | 89.5% | 85.7% | 85.4%  | 74.7% | 76.1% | 72.0%  | 70.5%  |
| 竹原市   | 84.6% | 75.0% | 54.5% | 44.4% | 55.4% | 60.0% | 68.6%  | 72.4% | 73.3% | 76.3%  | 67.3%  |
| 三原市   | 83.7% | 79.6% | 70.1% | 73.6% | 78.6% | 77.0% | 82.0%  | 80.6% | 69.7% | 70.6%  | 76.7%  |
| 尾道市   | 57.4% | 51.7% | 47.2% | 59.2% | 68.9% | 64.3% | 70.5%  | 69.3% | 74.6% | 70.2%  | 67.2%  |
| 福山市   | 74.0% | 76.3% | 72.9% | 73.2% | 73.8% | 76.2% | 75.5%  | 74.8% | 70.4% | 77.4%  | 74.2%  |
| 府中市   | 70.0% | 70.0% | 67.4% | 74.3% | 72.3% | 65.9% | 51.3%  | 39.4% | 59.6% | 57.7%  | 72.2%  |
| 三次市   | 67.2% | 68.0% | 47.6% | 41.0% | 49.7% | 39.3% | 31.1%  | 28.9% | 40.4% | 54.1%  | 45.5%  |
| 庄原市   | 23.4% | 46.7% | 46.1% | 29.3% | 19.4% | 31.1% | 52.7%  | 49.5% | 49.4% | 60.3%  | 52.8%  |
| 大竹市   | 18.8% | 60.0% | 87.1% | 42.4% | 74.8% | 81.3% | 79.2%  | 74.8% | 76.8% | 69.0%  | 81.7%  |
| 東広島市  | 67.3% | 65.2% | 69.9% | 76.7% | 77.7% | 74.4% | 81.7%  | 79.2% | 74.3% | 83.8%  | 77.3%  |
| 廿日市市  | 58.8% | 62.1% | 59.7% | 72.6% | 71.5% | 70.6% | 72.0%  | 67.3% | 70.0% | 80.4%  | 74.1%  |
| 安芸高田市 | 44.9% | 25.6% | 51.9% | 56.8% | 52.8% | 54.2% | 63.1%  | 68.6% | 43.3% | 52.3%  | 30.7%  |
| 江田島市  | 94.1% | 76.0% | 78.9% | 92.7% | 92.9% | 85.1% | 100.0% | 39.1% | 53.8% | 60.7%  | 61.3%  |
| 府中町   | 93.8% | 94.3% | 84.9% | 82.8% | 68.1% | 72.2% | 56.9%  | 61.2% | 55.2% | 68.5%  | 66.7%  |
| 海田町   | 66.7% | 70.8% | 65.9% | 80.8% | 87.2% | 80.6% | 83.8%  | 72.4% | 61.6% | 78.7%  | 72.7%  |
| 熊野町   | 79.0% | 74.1% | 72.6% | 76.7% | 69.4% | 73.4% | 86.1%  | 88.7% | 81.0% | 80.6%  | 71.9%  |
| 坂町    | 60.0% | 30.0% | 72.7% | 24.0% | 65.4% | 66.7% | 46.3%  | 65.2% | 63.2% | 66.7%  | 75.0%  |
| 安芸太田町 | 70.4% | 76.2% | 52.4% | 59.5% | 59.5% | 80.0% | 33.3%  | 28.2% | 20.8% | 28.0%  | 15.6%  |
| 北広島町  | 66.7% | 38.6% | 49.1% | 61.7% | 66.7% | 76.7% | 84.4%  | 19.3% | 63.8% | 66.2%  | 66.7%  |
| 大崎上島町 | 92.3% | 87.1% | 71.4% | 90.5% | 81.5% | 77.8% | 72.7%  | 71.4% | 93.8% | 100.0% | 100.0% |
| 世羅町   | 81.5% | 65.8% | 28.2% | 37.5% | 43.3% | 67.0% | 63.2%  | 72.2% | 63.4% | 75.4%  | 77.0%  |
| 神石高原町 | 66.0% | 71.7% | 73.0% | 67.4% | 82.6% | 76.5% | 69.4%  | 68.2% | 55.6% | 91.2%  | 83.3%  |