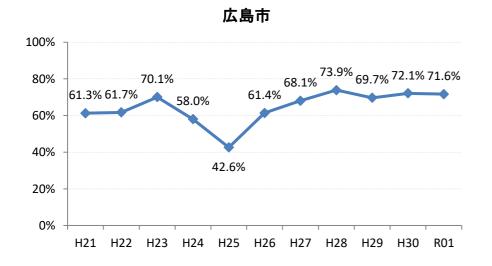

## 【大腸がん】精検受診率の推移

| 大腸    | H21   | H22   | H23   | H24   | H25   | H26   | H27    | H28   | H29   | H30    | R01    |
|-------|-------|-------|-------|-------|-------|-------|--------|-------|-------|--------|--------|
| 全国    | 63.2% | 63.6% | 62.8% | 64.4% | 65.9% | 66.9% | 68.8%  | 69.5% | 69.7% | 70.3%  | 69.8%  |
| 広島県   | 64.9% | 64.9% | 67.4% | 63.4% | 59.3% | 66.4% | 70.4%  | 69.7% | 68.3% | 72.2%  | 70.5%  |
| 広島市   | 61.3% | 61.7% | 70.1% | 58.0% | 42.6% | 61.4% | 68.1%  | 73.9% | 69.7% | 72.1%  | 71.6%  |
| 呉市    | 77.5% | 76.0% | 88.1% | 90.0% | 89.5% | 85.7% | 85.4%  | 74.7% | 76.1% | 72.0%  | 70.5%  |
| 竹原市   | 84.6% | 75.0% | 54.5% | 44.4% | 55.4% | 60.0% | 68.6%  | 72.4% | 73.3% | 76.3%  | 67.3%  |
| 三原市   | 83.7% | 79.6% | 70.1% | 73.6% | 78.6% | 77.0% | 82.0%  | 80.6% | 69.7% | 70.6%  | 76.7%  |
| 尾道市   | 57.4% | 51.7% | 47.2% | 59.2% | 68.9% | 64.3% | 70.5%  | 69.3% | 74.6% | 70.2%  | 67.2%  |
| 福山市   | 74.0% | 76.3% | 72.9% | 73.2% | 73.8% | 76.2% | 75.5%  | 74.8% | 70.4% | 77.4%  | 74.2%  |
| 府中市   | 70.0% | 70.0% | 67.4% | 74.3% | 72.3% | 65.9% | 51.3%  | 39.4% | 59.6% | 57.7%  | 72.2%  |
| 三次市   | 67.2% | 68.0% | 47.6% | 41.0% | 49.7% | 39.3% | 31.1%  | 28.9% | 40.4% | 54.1%  | 45.5%  |
| 庄原市   | 23.4% | 46.7% | 46.1% | 29.3% | 19.4% | 31.1% | 52.7%  | 49.5% | 49.4% | 60.3%  | 52.8%  |
| 大竹市   | 18.8% | 60.0% | 87.1% | 42.4% | 74.8% | 81.3% | 79.2%  | 74.8% | 76.8% | 69.0%  | 81.7%  |
| 東広島市  | 67.3% | 65.2% | 69.9% | 76.7% | 77.7% | 74.4% | 81.7%  | 79.2% | 74.3% | 83.8%  | 77.3%  |
| 廿日市市  | 58.8% | 62.1% | 59.7% | 72.6% | 71.5% | 70.6% | 72.0%  | 67.3% | 70.0% | 80.4%  | 74.1%  |
| 安芸高田市 | 44.9% | 25.6% | 51.9% | 56.8% | 52.8% | 54.2% | 63.1%  | 68.6% | 43.3% | 52.3%  | 30.7%  |
| 江田島市  | 94.1% | 76.0% | 78.9% | 92.7% | 92.9% | 85.1% | 100.0% | 39.1% | 53.8% | 60.7%  | 61.3%  |
| 府中町   | 93.8% | 94.3% | 84.9% | 82.8% | 68.1% | 72.2% | 56.9%  | 61.2% | 55.2% | 68.5%  | 66.7%  |
| 海田町   | 66.7% | 70.8% | 65.9% | 80.8% | 87.2% | 80.6% | 83.8%  | 72.4% | 61.6% | 78.7%  | 72.7%  |
| 熊野町   | 79.0% | 74.1% | 72.6% | 76.7% | 69.4% | 73.4% | 86.1%  | 88.7% | 81.0% | 80.6%  | 71.9%  |
| 坂町    | 60.0% | 30.0% | 72.7% | 24.0% | 65.4% | 66.7% | 46.3%  | 65.2% | 63.2% | 66.7%  | 75.0%  |
| 安芸太田町 | 70.4% | 76.2% | 52.4% | 59.5% | 59.5% | 80.0% | 33.3%  | 28.2% | 20.8% | 28.0%  | 15.6%  |
| 北広島町  | 66.7% | 38.6% | 49.1% | 61.7% | 66.7% | 76.7% | 84.4%  | 19.3% | 63.8% | 66.2%  | 66.7%  |
| 大崎上島町 | 92.3% | 87.1% | 71.4% | 90.5% | 81.5% | 77.8% | 72.7%  | 71.4% | 93.8% | 100.0% | 100.0% |
| 世羅町   | 81.5% | 65.8% | 28.2% | 37.5% | 43.3% | 67.0% | 63.2%  | 72.2% | 63.4% | 75.4%  | 77.0%  |
| 神石高原町 | 66.0% | 71.7% | 73.0% | 67.4% | 82.6% | 76.5% | 69.4%  | 68.2% | 55.6% | 91.2%  | 83.3%  |