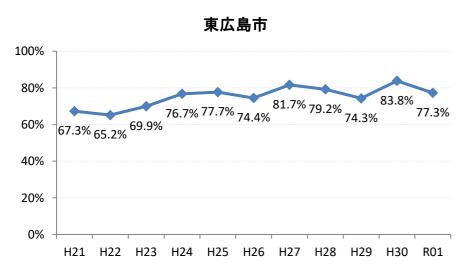

## 【大腸がん】精検受診率の推移

| 大腸    | H21   | H22   | H23   | H24   | H25   | H26   | H27    | H28   | H29   | H30    | R01    |
|-------|-------|-------|-------|-------|-------|-------|--------|-------|-------|--------|--------|
| 全国    | 63.2% | 63.6% | 62.8% | 64.4% | 65.9% | 66.9% | 68.8%  | 69.5% | 69.7% | 70.3%  | 69.8%  |
| 広島県   | 64.9% | 64.9% | 67.4% | 63.4% | 59.3% | 66.4% | 70.4%  | 69.7% | 68.3% | 72.2%  | 70.5%  |
| 広島市   | 61.3% | 61.7% | 70.1% | 58.0% | 42.6% | 61.4% | 68.1%  | 73.9% | 69.7% | 72.1%  | 71.6%  |
| 呉市    | 77.5% | 76.0% | 88.1% | 90.0% | 89.5% | 85.7% | 85.4%  | 74.7% | 76.1% | 72.0%  | 70.5%  |
| 竹原市   | 84.6% | 75.0% | 54.5% | 44.4% | 55.4% | 60.0% | 68.6%  | 72.4% | 73.3% | 76.3%  | 67.3%  |
| 三原市   | 83.7% | 79.6% | 70.1% | 73.6% | 78.6% | 77.0% | 82.0%  | 80.6% | 69.7% | 70.6%  | 76.7%  |
| 尾道市   | 57.4% | 51.7% | 47.2% | 59.2% | 68.9% | 64.3% | 70.5%  | 69.3% | 74.6% | 70.2%  | 67.2%  |
| 福山市   | 74.0% | 76.3% | 72.9% | 73.2% | 73.8% | 76.2% | 75.5%  | 74.8% | 70.4% | 77.4%  | 74.2%  |
| 府中市   | 70.0% | 70.0% | 67.4% | 74.3% | 72.3% | 65.9% | 51.3%  | 39.4% | 59.6% | 57.7%  | 72.2%  |
| 三次市   | 67.2% | 68.0% | 47.6% | 41.0% | 49.7% | 39.3% | 31.1%  | 28.9% | 40.4% | 54.1%  | 45.5%  |
| 庄原市   | 23.4% | 46.7% | 46.1% | 29.3% | 19.4% | 31.1% | 52.7%  | 49.5% | 49.4% | 60.3%  | 52.8%  |
| 大竹市   | 18.8% | 60.0% | 87.1% | 42.4% | 74.8% | 81.3% | 79.2%  | 74.8% | 76.8% | 69.0%  | 81.7%  |
| 東広島市  | 67.3% | 65.2% | 69.9% | 76.7% | 77.7% | 74.4% | 81.7%  | 79.2% | 74.3% | 83.8%  | 77.3%  |
| 廿日市市  | 58.8% | 62.1% | 59.7% | 72.6% | 71.5% | 70.6% | 72.0%  | 67.3% | 70.0% | 80.4%  | 74.1%  |
| 安芸高田市 | 44.9% | 25.6% | 51.9% | 56.8% | 52.8% | 54.2% | 63.1%  | 68.6% | 43.3% | 52.3%  | 30.7%  |
| 江田島市  | 94.1% | 76.0% | 78.9% | 92.7% | 92.9% | 85.1% | 100.0% | 39.1% | 53.8% | 60.7%  | 61.3%  |
| 府中町   | 93.8% | 94.3% | 84.9% | 82.8% | 68.1% | 72.2% | 56.9%  | 61.2% | 55.2% | 68.5%  | 66.7%  |
| 海田町   | 66.7% | 70.8% | 65.9% | 80.8% | 87.2% | 80.6% | 83.8%  | 72.4% | 61.6% | 78.7%  | 72.7%  |
| 熊野町   | 79.0% | 74.1% | 72.6% | 76.7% | 69.4% | 73.4% | 86.1%  | 88.7% | 81.0% | 80.6%  | 71.9%  |
| 坂町    | 60.0% | 30.0% | 72.7% | 24.0% | 65.4% | 66.7% | 46.3%  | 65.2% | 63.2% | 66.7%  | 75.0%  |
| 安芸太田町 | 70.4% | 76.2% | 52.4% | 59.5% | 59.5% | 80.0% | 33.3%  | 28.2% | 20.8% | 28.0%  | 15.6%  |
| 北広島町  | 66.7% | 38.6% | 49.1% | 61.7% | 66.7% | 76.7% | 84.4%  | 19.3% | 63.8% | 66.2%  | 66.7%  |
| 大崎上島町 | 92.3% | 87.1% | 71.4% | 90.5% | 81.5% | 77.8% | 72.7%  | 71.4% | 93.8% | 100.0% | 100.0% |
| 世羅町   | 81.5% | 65.8% | 28.2% | 37.5% | 43.3% | 67.0% | 63.2%  | 72.2% | 63.4% | 75.4%  | 77.0%  |
| 神石高原町 | 66.0% | 71.7% | 73.0% | 67.4% | 82.6% | 76.5% | 69.4%  | 68.2% | 55.6% | 91.2%  | 83.3%  |