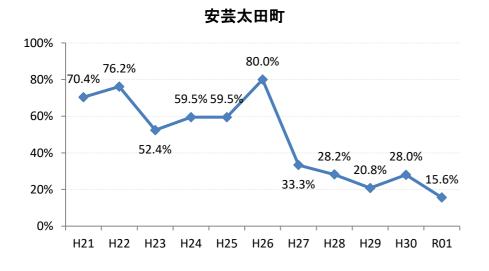

## 【大腸がん】精検受診率の推移

| 大腸    | H21   | H22   | H23   | H24   | H25   | H26   | H27    | H28   | H29   | H30    | R01    |
|-------|-------|-------|-------|-------|-------|-------|--------|-------|-------|--------|--------|
| 全国    | 63.2% | 63.6% | 62.8% | 64.4% | 65.9% | 66.9% | 68.8%  | 69.5% | 69.7% | 70.3%  | 69.8%  |
| 広島県   | 64.9% | 64.9% | 67.4% | 63.4% | 59.3% | 66.4% | 70.4%  | 69.7% | 68.3% | 72.2%  | 70.5%  |
| 広島市   | 61.3% | 61.7% | 70.1% | 58.0% | 42.6% | 61.4% | 68.1%  | 73.9% | 69.7% | 72.1%  | 71.6%  |
| 呉市    | 77.5% | 76.0% | 88.1% | 90.0% | 89.5% | 85.7% | 85.4%  | 74.7% | 76.1% | 72.0%  | 70.5%  |
| 竹原市   | 84.6% | 75.0% | 54.5% | 44.4% | 55.4% | 60.0% | 68.6%  | 72.4% | 73.3% | 76.3%  | 67.3%  |
| 三原市   | 83.7% | 79.6% | 70.1% | 73.6% | 78.6% | 77.0% | 82.0%  | 80.6% | 69.7% | 70.6%  | 76.7%  |
| 尾道市   | 57.4% | 51.7% | 47.2% | 59.2% | 68.9% | 64.3% | 70.5%  | 69.3% | 74.6% | 70.2%  | 67.2%  |
| 福山市   | 74.0% | 76.3% | 72.9% | 73.2% | 73.8% | 76.2% | 75.5%  | 74.8% | 70.4% | 77.4%  | 74.2%  |
| 府中市   | 70.0% | 70.0% | 67.4% | 74.3% | 72.3% | 65.9% | 51.3%  | 39.4% | 59.6% | 57.7%  | 72.2%  |
| 三次市   | 67.2% | 68.0% | 47.6% | 41.0% | 49.7% | 39.3% | 31.1%  | 28.9% | 40.4% | 54.1%  | 45.5%  |
| 庄原市   | 23.4% | 46.7% | 46.1% | 29.3% | 19.4% | 31.1% | 52.7%  | 49.5% | 49.4% | 60.3%  | 52.8%  |
| 大竹市   | 18.8% | 60.0% | 87.1% | 42.4% | 74.8% | 81.3% | 79.2%  | 74.8% | 76.8% | 69.0%  | 81.7%  |
| 東広島市  | 67.3% | 65.2% | 69.9% | 76.7% | 77.7% | 74.4% | 81.7%  | 79.2% | 74.3% | 83.8%  | 77.3%  |
| 廿日市市  | 58.8% | 62.1% | 59.7% | 72.6% | 71.5% | 70.6% | 72.0%  | 67.3% | 70.0% | 80.4%  | 74.1%  |
| 安芸高田市 | 44.9% | 25.6% | 51.9% | 56.8% | 52.8% | 54.2% | 63.1%  | 68.6% | 43.3% | 52.3%  | 30.7%  |
| 江田島市  | 94.1% | 76.0% | 78.9% | 92.7% | 92.9% | 85.1% | 100.0% | 39.1% | 53.8% | 60.7%  | 61.3%  |
| 府中町   | 93.8% | 94.3% | 84.9% | 82.8% | 68.1% | 72.2% | 56.9%  | 61.2% | 55.2% | 68.5%  | 66.7%  |
| 海田町   | 66.7% | 70.8% | 65.9% | 80.8% | 87.2% | 80.6% | 83.8%  | 72.4% | 61.6% | 78.7%  | 72.7%  |
| 熊野町   | 79.0% | 74.1% | 72.6% | 76.7% | 69.4% | 73.4% | 86.1%  | 88.7% | 81.0% | 80.6%  | 71.9%  |
| 坂町    | 60.0% | 30.0% | 72.7% | 24.0% | 65.4% | 66.7% | 46.3%  | 65.2% | 63.2% | 66.7%  | 75.0%  |
| 安芸太田町 | 70.4% | 76.2% | 52.4% | 59.5% | 59.5% | 80.0% | 33.3%  | 28.2% | 20.8% | 28.0%  | 15.6%  |
| 北広島町  | 66.7% | 38.6% | 49.1% | 61.7% | 66.7% | 76.7% | 84.4%  | 19.3% | 63.8% | 66.2%  | 66.7%  |
| 大崎上島町 | 92.3% | 87.1% | 71.4% | 90.5% | 81.5% | 77.8% | 72.7%  | 71.4% | 93.8% | 100.0% | 100.0% |
| 世羅町   | 81.5% | 65.8% | 28.2% | 37.5% | 43.3% | 67.0% | 63.2%  | 72.2% | 63.4% | 75.4%  | 77.0%  |
| 神石高原町 | 66.0% | 71.7% | 73.0% | 67.4% | 82.6% | 76.5% | 69.4%  | 68.2% | 55.6% | 91.2%  | 83.3%  |