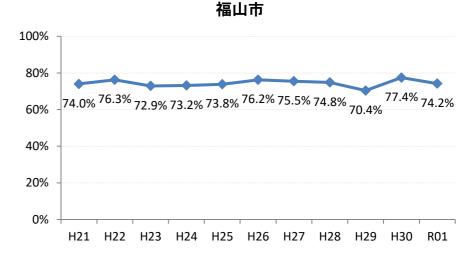

## 【大腸がん】精検受診率の推移

| 大腸    | H21   | H22   | H23   | H24   | H25   | H26   | H27    | H28   | H29   | H30    | R01    |
|-------|-------|-------|-------|-------|-------|-------|--------|-------|-------|--------|--------|
| 全国    | 63.2% | 63.6% | 62.8% | 64.4% | 65.9% | 66.9% | 68.8%  | 69.5% | 69.7% | 70.3%  | 69.8%  |
| 広島県   | 64.9% | 64.9% | 67.4% | 63.4% | 59.3% | 66.4% | 70.4%  | 69.7% | 68.3% | 72.2%  | 70.5%  |
| 広島市   | 61.3% | 61.7% | 70.1% | 58.0% | 42.6% | 61.4% | 68.1%  | 73.9% | 69.7% | 72.1%  | 71.6%  |
| 呉市    | 77.5% | 76.0% | 88.1% | 90.0% | 89.5% | 85.7% | 85.4%  | 74.7% | 76.1% | 72.0%  | 70.5%  |
| 竹原市   | 84.6% | 75.0% | 54.5% | 44.4% | 55.4% | 60.0% | 68.6%  | 72.4% | 73.3% | 76.3%  | 67.3%  |
| 三原市   | 83.7% | 79.6% | 70.1% | 73.6% | 78.6% | 77.0% | 82.0%  | 80.6% | 69.7% | 70.6%  | 76.7%  |
| 尾道市   | 57.4% | 51.7% | 47.2% | 59.2% | 68.9% | 64.3% | 70.5%  | 69.3% | 74.6% | 70.2%  | 67.2%  |
| 福山市   | 74.0% | 76.3% | 72.9% | 73.2% | 73.8% | 76.2% | 75.5%  | 74.8% | 70.4% | 77.4%  | 74.2%  |
| 府中市   | 70.0% | 70.0% | 67.4% | 74.3% | 72.3% | 65.9% | 51.3%  | 39.4% | 59.6% | 57.7%  | 72.2%  |
| 三次市   | 67.2% | 68.0% | 47.6% | 41.0% | 49.7% | 39.3% | 31.1%  | 28.9% | 40.4% | 54.1%  | 45.5%  |
| 庄原市   | 23.4% | 46.7% | 46.1% | 29.3% | 19.4% | 31.1% | 52.7%  | 49.5% | 49.4% | 60.3%  | 52.8%  |
| 大竹市   | 18.8% | 60.0% | 87.1% | 42.4% | 74.8% | 81.3% | 79.2%  | 74.8% | 76.8% | 69.0%  | 81.7%  |
| 東広島市  | 67.3% | 65.2% | 69.9% | 76.7% | 77.7% | 74.4% | 81.7%  | 79.2% | 74.3% | 83.8%  | 77.3%  |
| 廿日市市  | 58.8% | 62.1% | 59.7% | 72.6% | 71.5% | 70.6% | 72.0%  | 67.3% | 70.0% | 80.4%  | 74.1%  |
| 安芸高田市 | 44.9% | 25.6% | 51.9% | 56.8% | 52.8% | 54.2% | 63.1%  | 68.6% | 43.3% | 52.3%  | 30.7%  |
| 江田島市  | 94.1% | 76.0% | 78.9% | 92.7% | 92.9% | 85.1% | 100.0% | 39.1% | 53.8% | 60.7%  | 61.3%  |
| 府中町   | 93.8% | 94.3% | 84.9% | 82.8% | 68.1% | 72.2% | 56.9%  | 61.2% | 55.2% | 68.5%  | 66.7%  |
| 海田町   | 66.7% | 70.8% | 65.9% | 80.8% | 87.2% | 80.6% | 83.8%  | 72.4% | 61.6% | 78.7%  | 72.7%  |
| 熊野町   | 79.0% | 74.1% | 72.6% | 76.7% | 69.4% | 73.4% | 86.1%  | 88.7% | 81.0% | 80.6%  | 71.9%  |
| 坂町    | 60.0% | 30.0% | 72.7% | 24.0% | 65.4% | 66.7% | 46.3%  | 65.2% | 63.2% | 66.7%  | 75.0%  |
| 安芸太田町 | 70.4% | 76.2% | 52.4% | 59.5% | 59.5% | 80.0% | 33.3%  | 28.2% | 20.8% | 28.0%  | 15.6%  |
| 北広島町  | 66.7% | 38.6% | 49.1% | 61.7% | 66.7% | 76.7% | 84.4%  | 19.3% | 63.8% | 66.2%  | 66.7%  |
| 大崎上島町 | 92.3% | 87.1% | 71.4% | 90.5% | 81.5% | 77.8% | 72.7%  | 71.4% | 93.8% | 100.0% | 100.0% |
| 世羅町   | 81.5% | 65.8% | 28.2% | 37.5% | 43.3% | 67.0% | 63.2%  | 72.2% | 63.4% | 75.4%  | 77.0%  |
| 神石高原町 | 66.0% | 71.7% | 73.0% | 67.4% | 82.6% | 76.5% | 69.4%  | 68.2% | 55.6% | 91.2%  | 83.3%  |