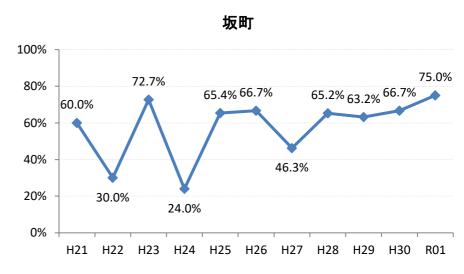

## 【大腸がん】精検受診率の推移

| 大腸    | H21   | H22   | H23   | H24   | H25   | H26   | H27    | H28   | H29   | H30    | R01    |
|-------|-------|-------|-------|-------|-------|-------|--------|-------|-------|--------|--------|
| 全国    | 63.2% | 63.6% | 62.8% | 64.4% | 65.9% | 66.9% | 68.8%  | 69.5% | 69.7% | 70.3%  | 69.8%  |
| 広島県   | 64.9% | 64.9% | 67.4% | 63.4% | 59.3% | 66.4% | 70.4%  | 69.7% | 68.3% | 72.2%  | 70.5%  |
| 広島市   | 61.3% | 61.7% | 70.1% | 58.0% | 42.6% | 61.4% | 68.1%  | 73.9% | 69.7% | 72.1%  | 71.6%  |
| 呉市    | 77.5% | 76.0% | 88.1% | 90.0% | 89.5% | 85.7% | 85.4%  | 74.7% | 76.1% | 72.0%  | 70.5%  |
| 竹原市   | 84.6% | 75.0% | 54.5% | 44.4% | 55.4% | 60.0% | 68.6%  | 72.4% | 73.3% | 76.3%  | 67.3%  |
| 三原市   | 83.7% | 79.6% | 70.1% | 73.6% | 78.6% | 77.0% | 82.0%  | 80.6% | 69.7% | 70.6%  | 76.7%  |
| 尾道市   | 57.4% | 51.7% | 47.2% | 59.2% | 68.9% | 64.3% | 70.5%  | 69.3% | 74.6% | 70.2%  | 67.2%  |
| 福山市   | 74.0% | 76.3% | 72.9% | 73.2% | 73.8% | 76.2% | 75.5%  | 74.8% | 70.4% | 77.4%  | 74.2%  |
| 府中市   | 70.0% | 70.0% | 67.4% | 74.3% | 72.3% | 65.9% | 51.3%  | 39.4% | 59.6% | 57.7%  | 72.2%  |
| 三次市   | 67.2% | 68.0% | 47.6% | 41.0% | 49.7% | 39.3% | 31.1%  | 28.9% | 40.4% | 54.1%  | 45.5%  |
| 庄原市   | 23.4% | 46.7% | 46.1% | 29.3% | 19.4% | 31.1% | 52.7%  | 49.5% | 49.4% | 60.3%  | 52.8%  |
| 大竹市   | 18.8% | 60.0% | 87.1% | 42.4% | 74.8% | 81.3% | 79.2%  | 74.8% | 76.8% | 69.0%  | 81.7%  |
| 東広島市  | 67.3% | 65.2% | 69.9% | 76.7% | 77.7% | 74.4% | 81.7%  | 79.2% | 74.3% | 83.8%  | 77.3%  |
| 廿日市市  | 58.8% | 62.1% | 59.7% | 72.6% | 71.5% | 70.6% | 72.0%  | 67.3% | 70.0% | 80.4%  | 74.1%  |
| 安芸高田市 | 44.9% | 25.6% | 51.9% | 56.8% | 52.8% | 54.2% | 63.1%  | 68.6% | 43.3% | 52.3%  | 30.7%  |
| 江田島市  | 94.1% | 76.0% | 78.9% | 92.7% | 92.9% | 85.1% | 100.0% | 39.1% | 53.8% | 60.7%  | 61.3%  |
| 府中町   | 93.8% | 94.3% | 84.9% | 82.8% | 68.1% | 72.2% | 56.9%  | 61.2% | 55.2% | 68.5%  | 66.7%  |
| 海田町   | 66.7% | 70.8% | 65.9% | 80.8% | 87.2% | 80.6% | 83.8%  | 72.4% | 61.6% | 78.7%  | 72.7%  |
| 熊野町   | 79.0% | 74.1% | 72.6% | 76.7% | 69.4% | 73.4% | 86.1%  | 88.7% | 81.0% | 80.6%  | 71.9%  |
| 坂町    | 60.0% | 30.0% | 72.7% | 24.0% | 65.4% | 66.7% | 46.3%  | 65.2% | 63.2% | 66.7%  | 75.0%  |
| 安芸太田町 | 70.4% | 76.2% | 52.4% | 59.5% | 59.5% | 80.0% | 33.3%  | 28.2% | 20.8% | 28.0%  | 15.6%  |
| 北広島町  | 66.7% | 38.6% | 49.1% | 61.7% | 66.7% | 76.7% | 84.4%  | 19.3% | 63.8% | 66.2%  | 66.7%  |
| 大崎上島町 | 92.3% | 87.1% | 71.4% | 90.5% | 81.5% | 77.8% | 72.7%  | 71.4% | 93.8% | 100.0% | 100.0% |
| 世羅町   | 81.5% | 65.8% | 28.2% | 37.5% | 43.3% | 67.0% | 63.2%  | 72.2% | 63.4% | 75.4%  | 77.0%  |
| 神石高原町 | 66.0% | 71.7% | 73.0% | 67.4% | 82.6% | 76.5% | 69.4%  | 68.2% | 55.6% | 91.2%  | 83.3%  |