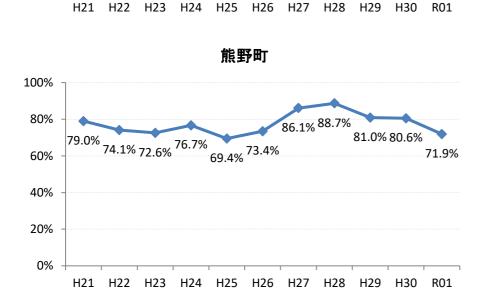

## 【大腸がん】精検受診率の推移

| 大腸    | H21   | H22   | H23   | H24   | H25   | H26   | H27    | H28   | H29   | H30    | R01    |
|-------|-------|-------|-------|-------|-------|-------|--------|-------|-------|--------|--------|
| 全国    | 63.2% | 63.6% | 62.8% | 64.4% | 65.9% | 66.9% | 68.8%  | 69.5% | 69.7% | 70.3%  | 69.8%  |
| 広島県   | 64.9% | 64.9% | 67.4% | 63.4% | 59.3% | 66.4% | 70.4%  | 69.7% | 68.3% | 72.2%  | 70.5%  |
| 広島市   | 61.3% | 61.7% | 70.1% | 58.0% | 42.6% | 61.4% | 68.1%  | 73.9% | 69.7% | 72.1%  | 71.6%  |
| 呉市    | 77.5% | 76.0% | 88.1% | 90.0% | 89.5% | 85.7% | 85.4%  | 74.7% | 76.1% | 72.0%  | 70.5%  |
| 竹原市   | 84.6% | 75.0% | 54.5% | 44.4% | 55.4% | 60.0% | 68.6%  | 72.4% | 73.3% | 76.3%  | 67.3%  |
| 三原市   | 83.7% | 79.6% | 70.1% | 73.6% | 78.6% | 77.0% | 82.0%  | 80.6% | 69.7% | 70.6%  | 76.7%  |
| 尾道市   | 57.4% | 51.7% | 47.2% | 59.2% | 68.9% | 64.3% | 70.5%  | 69.3% | 74.6% | 70.2%  | 67.2%  |
| 福山市   | 74.0% | 76.3% | 72.9% | 73.2% | 73.8% | 76.2% | 75.5%  | 74.8% | 70.4% | 77.4%  | 74.2%  |
| 府中市   | 70.0% | 70.0% | 67.4% | 74.3% | 72.3% | 65.9% | 51.3%  | 39.4% | 59.6% | 57.7%  | 72.2%  |
| 三次市   | 67.2% | 68.0% | 47.6% | 41.0% | 49.7% | 39.3% | 31.1%  | 28.9% | 40.4% | 54.1%  | 45.5%  |
| 庄原市   | 23.4% | 46.7% | 46.1% | 29.3% | 19.4% | 31.1% | 52.7%  | 49.5% | 49.4% | 60.3%  | 52.8%  |
| 大竹市   | 18.8% | 60.0% | 87.1% | 42.4% | 74.8% | 81.3% | 79.2%  | 74.8% | 76.8% | 69.0%  | 81.7%  |
| 東広島市  | 67.3% | 65.2% | 69.9% | 76.7% | 77.7% | 74.4% | 81.7%  | 79.2% | 74.3% | 83.8%  | 77.3%  |
| 廿日市市  | 58.8% | 62.1% | 59.7% | 72.6% | 71.5% | 70.6% | 72.0%  | 67.3% | 70.0% | 80.4%  | 74.1%  |
| 安芸高田市 | 44.9% | 25.6% | 51.9% | 56.8% | 52.8% | 54.2% | 63.1%  | 68.6% | 43.3% | 52.3%  | 30.7%  |
| 江田島市  | 94.1% | 76.0% | 78.9% | 92.7% | 92.9% | 85.1% | 100.0% | 39.1% | 53.8% | 60.7%  | 61.3%  |
| 府中町   | 93.8% | 94.3% | 84.9% | 82.8% | 68.1% | 72.2% | 56.9%  | 61.2% | 55.2% | 68.5%  | 66.7%  |
| 海田町   | 66.7% | 70.8% | 65.9% | 80.8% | 87.2% | 80.6% | 83.8%  | 72.4% | 61.6% | 78.7%  | 72.7%  |
| 熊野町   | 79.0% | 74.1% | 72.6% | 76.7% | 69.4% | 73.4% | 86.1%  | 88.7% | 81.0% | 80.6%  | 71.9%  |
| 坂町    | 60.0% | 30.0% | 72.7% | 24.0% | 65.4% | 66.7% | 46.3%  | 65.2% | 63.2% | 66.7%  | 75.0%  |
| 安芸太田町 | 70.4% | 76.2% | 52.4% | 59.5% | 59.5% | 80.0% | 33.3%  | 28.2% | 20.8% | 28.0%  | 15.6%  |
| 北広島町  | 66.7% | 38.6% | 49.1% | 61.7% | 66.7% | 76.7% | 84.4%  | 19.3% | 63.8% | 66.2%  | 66.7%  |
| 大崎上島町 | 92.3% | 87.1% | 71.4% | 90.5% | 81.5% | 77.8% | 72.7%  | 71.4% | 93.8% | 100.0% | 100.0% |
| 世羅町   | 81.5% | 65.8% | 28.2% | 37.5% | 43.3% | 67.0% | 63.2%  | 72.2% | 63.4% | 75.4%  | 77.0%  |
| 神石高原町 | 66.0% | 71.7% | 73.0% | 67.4% | 82.6% | 76.5% | 69.4%  | 68.2% | 55.6% | 91.2%  | 83.3%  |