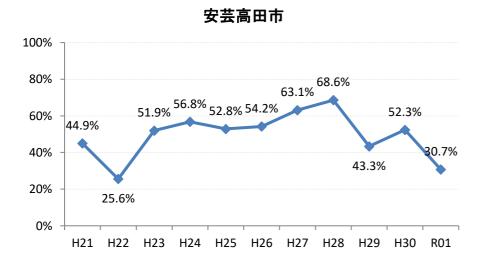

## 【大腸がん】精検受診率の推移

| 大腸    | H21   | H22   | H23   | H24   | H25   | H26   | H27    | H28   | H29   | H30    | R01    |
|-------|-------|-------|-------|-------|-------|-------|--------|-------|-------|--------|--------|
| 全国    | 63.2% | 63.6% | 62.8% | 64.4% | 65.9% | 66.9% | 68.8%  | 69.5% | 69.7% | 70.3%  | 69.8%  |
| 広島県   | 64.9% | 64.9% | 67.4% | 63.4% | 59.3% | 66.4% | 70.4%  | 69.7% | 68.3% | 72.2%  | 70.5%  |
| 広島市   | 61.3% | 61.7% | 70.1% | 58.0% | 42.6% | 61.4% | 68.1%  | 73.9% | 69.7% | 72.1%  | 71.6%  |
| 呉市    | 77.5% | 76.0% | 88.1% | 90.0% | 89.5% | 85.7% | 85.4%  | 74.7% | 76.1% | 72.0%  | 70.5%  |
| 竹原市   | 84.6% | 75.0% | 54.5% | 44.4% | 55.4% | 60.0% | 68.6%  | 72.4% | 73.3% | 76.3%  | 67.3%  |
| 三原市   | 83.7% | 79.6% | 70.1% | 73.6% | 78.6% | 77.0% | 82.0%  | 80.6% | 69.7% | 70.6%  | 76.7%  |
| 尾道市   | 57.4% | 51.7% | 47.2% | 59.2% | 68.9% | 64.3% | 70.5%  | 69.3% | 74.6% | 70.2%  | 67.2%  |
| 福山市   | 74.0% | 76.3% | 72.9% | 73.2% | 73.8% | 76.2% | 75.5%  | 74.8% | 70.4% | 77.4%  | 74.2%  |
| 府中市   | 70.0% | 70.0% | 67.4% | 74.3% | 72.3% | 65.9% | 51.3%  | 39.4% | 59.6% | 57.7%  | 72.2%  |
| 三次市   | 67.2% | 68.0% | 47.6% | 41.0% | 49.7% | 39.3% | 31.1%  | 28.9% | 40.4% | 54.1%  | 45.5%  |
| 庄原市   | 23.4% | 46.7% | 46.1% | 29.3% | 19.4% | 31.1% | 52.7%  | 49.5% | 49.4% | 60.3%  | 52.8%  |
| 大竹市   | 18.8% | 60.0% | 87.1% | 42.4% | 74.8% | 81.3% | 79.2%  | 74.8% | 76.8% | 69.0%  | 81.7%  |
| 東広島市  | 67.3% | 65.2% | 69.9% | 76.7% | 77.7% | 74.4% | 81.7%  | 79.2% | 74.3% | 83.8%  | 77.3%  |
| 廿日市市  | 58.8% | 62.1% | 59.7% | 72.6% | 71.5% | 70.6% | 72.0%  | 67.3% | 70.0% | 80.4%  | 74.1%  |
| 安芸高田市 | 44.9% | 25.6% | 51.9% | 56.8% | 52.8% | 54.2% | 63.1%  | 68.6% | 43.3% | 52.3%  | 30.7%  |
| 江田島市  | 94.1% | 76.0% | 78.9% | 92.7% | 92.9% | 85.1% | 100.0% | 39.1% | 53.8% | 60.7%  | 61.3%  |
| 府中町   | 93.8% | 94.3% | 84.9% | 82.8% | 68.1% | 72.2% | 56.9%  | 61.2% | 55.2% | 68.5%  | 66.7%  |
| 海田町   | 66.7% | 70.8% | 65.9% | 80.8% | 87.2% | 80.6% | 83.8%  | 72.4% | 61.6% | 78.7%  | 72.7%  |
| 熊野町   | 79.0% | 74.1% | 72.6% | 76.7% | 69.4% | 73.4% | 86.1%  | 88.7% | 81.0% | 80.6%  | 71.9%  |
| 坂町    | 60.0% | 30.0% | 72.7% | 24.0% | 65.4% | 66.7% | 46.3%  | 65.2% | 63.2% | 66.7%  | 75.0%  |
| 安芸太田町 | 70.4% | 76.2% | 52.4% | 59.5% | 59.5% | 80.0% | 33.3%  | 28.2% | 20.8% | 28.0%  | 15.6%  |
| 北広島町  | 66.7% | 38.6% | 49.1% | 61.7% | 66.7% | 76.7% | 84.4%  | 19.3% | 63.8% | 66.2%  | 66.7%  |
| 大崎上島町 | 92.3% | 87.1% | 71.4% | 90.5% | 81.5% | 77.8% | 72.7%  | 71.4% | 93.8% | 100.0% | 100.0% |
| 世羅町   | 81.5% | 65.8% | 28.2% | 37.5% | 43.3% | 67.0% | 63.2%  | 72.2% | 63.4% | 75.4%  | 77.0%  |
| 神石高原町 | 66.0% | 71.7% | 73.0% | 67.4% | 82.6% | 76.5% | 69.4%  | 68.2% | 55.6% | 91.2%  | 83.3%  |