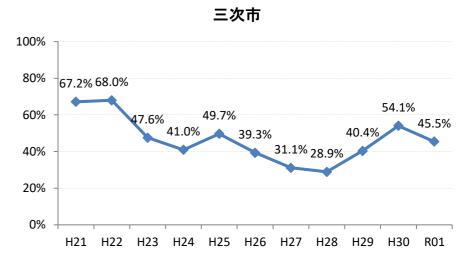

## 【大腸がん】精検受診率の推移

| 大腸    | H21   | H22   | H23   | H24   | H25   | H26   | H27    | H28   | H29   | H30    | R01    |
|-------|-------|-------|-------|-------|-------|-------|--------|-------|-------|--------|--------|
| 全国    | 63.2% | 63.6% | 62.8% | 64.4% | 65.9% | 66.9% | 68.8%  | 69.5% | 69.7% | 70.3%  | 69.8%  |
| 広島県   | 64.9% | 64.9% | 67.4% | 63.4% | 59.3% | 66.4% | 70.4%  | 69.7% | 68.3% | 72.2%  | 70.5%  |
| 広島市   | 61.3% | 61.7% | 70.1% | 58.0% | 42.6% | 61.4% | 68.1%  | 73.9% | 69.7% | 72.1%  | 71.6%  |
| 呉市    | 77.5% | 76.0% | 88.1% | 90.0% | 89.5% | 85.7% | 85.4%  | 74.7% | 76.1% | 72.0%  | 70.5%  |
| 竹原市   | 84.6% | 75.0% | 54.5% | 44.4% | 55.4% | 60.0% | 68.6%  | 72.4% | 73.3% | 76.3%  | 67.3%  |
| 三原市   | 83.7% | 79.6% | 70.1% | 73.6% | 78.6% | 77.0% | 82.0%  | 80.6% | 69.7% | 70.6%  | 76.7%  |
| 尾道市   | 57.4% | 51.7% | 47.2% | 59.2% | 68.9% | 64.3% | 70.5%  | 69.3% | 74.6% | 70.2%  | 67.2%  |
| 福山市   | 74.0% | 76.3% | 72.9% | 73.2% | 73.8% | 76.2% | 75.5%  | 74.8% | 70.4% | 77.4%  | 74.2%  |
| 府中市   | 70.0% | 70.0% | 67.4% | 74.3% | 72.3% | 65.9% | 51.3%  | 39.4% | 59.6% | 57.7%  | 72.2%  |
| 三次市   | 67.2% | 68.0% | 47.6% | 41.0% | 49.7% | 39.3% | 31.1%  | 28.9% | 40.4% | 54.1%  | 45.5%  |
| 庄原市   | 23.4% | 46.7% | 46.1% | 29.3% | 19.4% | 31.1% | 52.7%  | 49.5% | 49.4% | 60.3%  | 52.8%  |
| 大竹市   | 18.8% | 60.0% | 87.1% | 42.4% | 74.8% | 81.3% | 79.2%  | 74.8% | 76.8% | 69.0%  | 81.7%  |
| 東広島市  | 67.3% | 65.2% | 69.9% | 76.7% | 77.7% | 74.4% | 81.7%  | 79.2% | 74.3% | 83.8%  | 77.3%  |
| 廿日市市  | 58.8% | 62.1% | 59.7% | 72.6% | 71.5% | 70.6% | 72.0%  | 67.3% | 70.0% | 80.4%  | 74.1%  |
| 安芸高田市 | 44.9% | 25.6% | 51.9% | 56.8% | 52.8% | 54.2% | 63.1%  | 68.6% | 43.3% | 52.3%  | 30.7%  |
| 江田島市  | 94.1% | 76.0% | 78.9% | 92.7% | 92.9% | 85.1% | 100.0% | 39.1% | 53.8% | 60.7%  | 61.3%  |
| 府中町   | 93.8% | 94.3% | 84.9% | 82.8% | 68.1% | 72.2% | 56.9%  | 61.2% | 55.2% | 68.5%  | 66.7%  |
| 海田町   | 66.7% | 70.8% | 65.9% | 80.8% | 87.2% | 80.6% | 83.8%  | 72.4% | 61.6% | 78.7%  | 72.7%  |
| 熊野町   | 79.0% | 74.1% | 72.6% | 76.7% | 69.4% | 73.4% | 86.1%  | 88.7% | 81.0% | 80.6%  | 71.9%  |
| 坂町    | 60.0% | 30.0% | 72.7% | 24.0% | 65.4% | 66.7% | 46.3%  | 65.2% | 63.2% | 66.7%  | 75.0%  |
| 安芸太田町 | 70.4% | 76.2% | 52.4% | 59.5% | 59.5% | 80.0% | 33.3%  | 28.2% | 20.8% | 28.0%  | 15.6%  |
| 北広島町  | 66.7% | 38.6% | 49.1% | 61.7% | 66.7% | 76.7% | 84.4%  | 19.3% | 63.8% | 66.2%  | 66.7%  |
| 大崎上島町 | 92.3% | 87.1% | 71.4% | 90.5% | 81.5% | 77.8% | 72.7%  | 71.4% | 93.8% | 100.0% | 100.0% |
| 世羅町   | 81.5% | 65.8% | 28.2% | 37.5% | 43.3% | 67.0% | 63.2%  | 72.2% | 63.4% | 75.4%  | 77.0%  |
| 神石高原町 | 66.0% | 71.7% | 73.0% | 67.4% | 82.6% | 76.5% | 69.4%  | 68.2% | 55.6% | 91.2%  | 83.3%  |