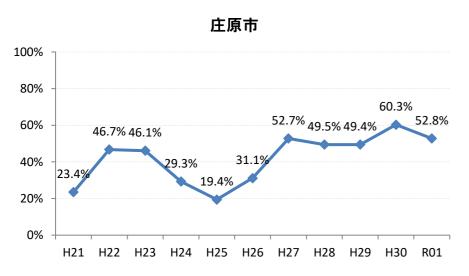

## 【大腸がん】精検受診率の推移

| 大腸    | H21   | H22   | H23   | H24   | H25   | H26   | H27    | H28   | H29   | H30    | R01    |
|-------|-------|-------|-------|-------|-------|-------|--------|-------|-------|--------|--------|
| 全国    | 63.2% | 63.6% | 62.8% | 64.4% | 65.9% | 66.9% | 68.8%  | 69.5% | 69.7% | 70.3%  | 69.8%  |
| 広島県   | 64.9% | 64.9% | 67.4% | 63.4% | 59.3% | 66.4% | 70.4%  | 69.7% | 68.3% | 72.2%  | 70.5%  |
| 広島市   | 61.3% | 61.7% | 70.1% | 58.0% | 42.6% | 61.4% | 68.1%  | 73.9% | 69.7% | 72.1%  | 71.6%  |
| 呉市    | 77.5% | 76.0% | 88.1% | 90.0% | 89.5% | 85.7% | 85.4%  | 74.7% | 76.1% | 72.0%  | 70.5%  |
| 竹原市   | 84.6% | 75.0% | 54.5% | 44.4% | 55.4% | 60.0% | 68.6%  | 72.4% | 73.3% | 76.3%  | 67.3%  |
| 三原市   | 83.7% | 79.6% | 70.1% | 73.6% | 78.6% | 77.0% | 82.0%  | 80.6% | 69.7% | 70.6%  | 76.7%  |
| 尾道市   | 57.4% | 51.7% | 47.2% | 59.2% | 68.9% | 64.3% | 70.5%  | 69.3% | 74.6% | 70.2%  | 67.2%  |
| 福山市   | 74.0% | 76.3% | 72.9% | 73.2% | 73.8% | 76.2% | 75.5%  | 74.8% | 70.4% | 77.4%  | 74.2%  |
| 府中市   | 70.0% | 70.0% | 67.4% | 74.3% | 72.3% | 65.9% | 51.3%  | 39.4% | 59.6% | 57.7%  | 72.2%  |
| 三次市   | 67.2% | 68.0% | 47.6% | 41.0% | 49.7% | 39.3% | 31.1%  | 28.9% | 40.4% | 54.1%  | 45.5%  |
| 庄原市   | 23.4% | 46.7% | 46.1% | 29.3% | 19.4% | 31.1% | 52.7%  | 49.5% | 49.4% | 60.3%  | 52.8%  |
| 大竹市   | 18.8% | 60.0% | 87.1% | 42.4% | 74.8% | 81.3% | 79.2%  | 74.8% | 76.8% | 69.0%  | 81.7%  |
| 東広島市  | 67.3% | 65.2% | 69.9% | 76.7% | 77.7% | 74.4% | 81.7%  | 79.2% | 74.3% | 83.8%  | 77.3%  |
| 廿日市市  | 58.8% | 62.1% | 59.7% | 72.6% | 71.5% | 70.6% | 72.0%  | 67.3% | 70.0% | 80.4%  | 74.1%  |
| 安芸高田市 | 44.9% | 25.6% | 51.9% | 56.8% | 52.8% | 54.2% | 63.1%  | 68.6% | 43.3% | 52.3%  | 30.7%  |
| 江田島市  | 94.1% | 76.0% | 78.9% | 92.7% | 92.9% | 85.1% | 100.0% | 39.1% | 53.8% | 60.7%  | 61.3%  |
| 府中町   | 93.8% | 94.3% | 84.9% | 82.8% | 68.1% | 72.2% | 56.9%  | 61.2% | 55.2% | 68.5%  | 66.7%  |
| 海田町   | 66.7% | 70.8% | 65.9% | 80.8% | 87.2% | 80.6% | 83.8%  | 72.4% | 61.6% | 78.7%  | 72.7%  |
| 熊野町   | 79.0% | 74.1% | 72.6% | 76.7% | 69.4% | 73.4% | 86.1%  | 88.7% | 81.0% | 80.6%  | 71.9%  |
| 坂町    | 60.0% | 30.0% | 72.7% | 24.0% | 65.4% | 66.7% | 46.3%  | 65.2% | 63.2% | 66.7%  | 75.0%  |
| 安芸太田町 | 70.4% | 76.2% | 52.4% | 59.5% | 59.5% | 80.0% | 33.3%  | 28.2% | 20.8% | 28.0%  | 15.6%  |
| 北広島町  | 66.7% | 38.6% | 49.1% | 61.7% | 66.7% | 76.7% | 84.4%  | 19.3% | 63.8% | 66.2%  | 66.7%  |
| 大崎上島町 | 92.3% | 87.1% | 71.4% | 90.5% | 81.5% | 77.8% | 72.7%  | 71.4% | 93.8% | 100.0% | 100.0% |
| 世羅町   | 81.5% | 65.8% | 28.2% | 37.5% | 43.3% | 67.0% | 63.2%  | 72.2% | 63.4% | 75.4%  | 77.0%  |
| 神石高原町 | 66.0% | 71.7% | 73.0% | 67.4% | 82.6% | 76.5% | 69.4%  | 68.2% | 55.6% | 91.2%  | 83.3%  |