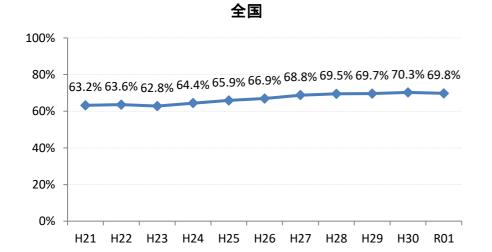

## 【大腸がん】精検受診率の推移

| 大腸    | H21   | H22   | H23   | H24   | H25   | H26   | H27    | H28   | H29   | H30    | R01    |
|-------|-------|-------|-------|-------|-------|-------|--------|-------|-------|--------|--------|
| 全国    | 63.2% | 63.6% | 62.8% | 64.4% | 65.9% | 66.9% | 68.8%  | 69.5% | 69.7% | 70.3%  | 69.8%  |
| 広島県   | 64.9% | 64.9% | 67.4% | 63.4% | 59.3% | 66.4% | 70.4%  | 69.7% | 68.3% | 72.2%  | 70.5%  |
| 広島市   | 61.3% | 61.7% | 70.1% | 58.0% | 42.6% | 61.4% | 68.1%  | 73.9% | 69.7% | 72.1%  | 71.6%  |
| 呉市    | 77.5% | 76.0% | 88.1% | 90.0% | 89.5% | 85.7% | 85.4%  | 74.7% | 76.1% | 72.0%  | 70.5%  |
| 竹原市   | 84.6% | 75.0% | 54.5% | 44.4% | 55.4% | 60.0% | 68.6%  | 72.4% | 73.3% | 76.3%  | 67.3%  |
| 三原市   | 83.7% | 79.6% | 70.1% | 73.6% | 78.6% | 77.0% | 82.0%  | 80.6% | 69.7% | 70.6%  | 76.7%  |
| 尾道市   | 57.4% | 51.7% | 47.2% | 59.2% | 68.9% | 64.3% | 70.5%  | 69.3% | 74.6% | 70.2%  | 67.2%  |
| 福山市   | 74.0% | 76.3% | 72.9% | 73.2% | 73.8% | 76.2% | 75.5%  | 74.8% | 70.4% | 77.4%  | 74.2%  |
| 府中市   | 70.0% | 70.0% | 67.4% | 74.3% | 72.3% | 65.9% | 51.3%  | 39.4% | 59.6% | 57.7%  | 72.2%  |
| 三次市   | 67.2% | 68.0% | 47.6% | 41.0% | 49.7% | 39.3% | 31.1%  | 28.9% | 40.4% | 54.1%  | 45.5%  |
| 庄原市   | 23.4% | 46.7% | 46.1% | 29.3% | 19.4% | 31.1% | 52.7%  | 49.5% | 49.4% | 60.3%  | 52.8%  |
| 大竹市   | 18.8% | 60.0% | 87.1% | 42.4% | 74.8% | 81.3% | 79.2%  | 74.8% | 76.8% | 69.0%  | 81.7%  |
| 東広島市  | 67.3% | 65.2% | 69.9% | 76.7% | 77.7% | 74.4% | 81.7%  | 79.2% | 74.3% | 83.8%  | 77.3%  |
| 廿日市市  | 58.8% | 62.1% | 59.7% | 72.6% | 71.5% | 70.6% | 72.0%  | 67.3% | 70.0% | 80.4%  | 74.1%  |
| 安芸高田市 | 44.9% | 25.6% | 51.9% | 56.8% | 52.8% | 54.2% | 63.1%  | 68.6% | 43.3% | 52.3%  | 30.7%  |
| 江田島市  | 94.1% | 76.0% | 78.9% | 92.7% | 92.9% | 85.1% | 100.0% | 39.1% | 53.8% | 60.7%  | 61.3%  |
| 府中町   | 93.8% | 94.3% | 84.9% | 82.8% | 68.1% | 72.2% | 56.9%  | 61.2% | 55.2% | 68.5%  | 66.7%  |
| 海田町   | 66.7% | 70.8% | 65.9% | 80.8% | 87.2% | 80.6% | 83.8%  | 72.4% | 61.6% | 78.7%  | 72.7%  |
| 熊野町   | 79.0% | 74.1% | 72.6% | 76.7% | 69.4% | 73.4% | 86.1%  | 88.7% | 81.0% | 80.6%  | 71.9%  |
| 坂町    | 60.0% | 30.0% | 72.7% | 24.0% | 65.4% | 66.7% | 46.3%  | 65.2% | 63.2% | 66.7%  | 75.0%  |
| 安芸太田町 | 70.4% | 76.2% | 52.4% | 59.5% | 59.5% | 80.0% | 33.3%  | 28.2% | 20.8% | 28.0%  | 15.6%  |
| 北広島町  | 66.7% | 38.6% | 49.1% | 61.7% | 66.7% | 76.7% | 84.4%  | 19.3% | 63.8% | 66.2%  | 66.7%  |
| 大崎上島町 | 92.3% | 87.1% | 71.4% | 90.5% | 81.5% | 77.8% | 72.7%  | 71.4% | 93.8% | 100.0% | 100.0% |
| 世羅町   | 81.5% | 65.8% | 28.2% | 37.5% | 43.3% | 67.0% | 63.2%  | 72.2% | 63.4% | 75.4%  | 77.0%  |
| 神石高原町 | 66.0% | 71.7% | 73.0% | 67.4% | 82.6% | 76.5% | 69.4%  | 68.2% | 55.6% | 91.2%  | 83.3%  |