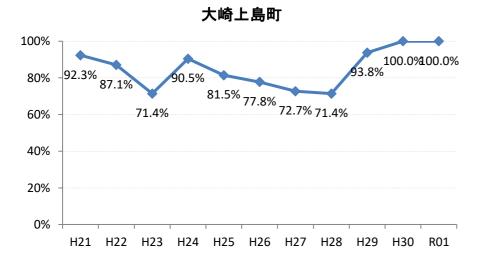

## 【大腸がん】精検受診率の推移

| 大腸    | H21   | H22   | H23   | H24   | H25   | H26   | H27    | H28   | H29   | H30    | R01    |
|-------|-------|-------|-------|-------|-------|-------|--------|-------|-------|--------|--------|
| 全国    | 63.2% | 63.6% | 62.8% | 64.4% | 65.9% | 66.9% | 68.8%  | 69.5% | 69.7% | 70.3%  | 69.8%  |
| 広島県   | 64.9% | 64.9% | 67.4% | 63.4% | 59.3% | 66.4% | 70.4%  | 69.7% | 68.3% | 72.2%  | 70.5%  |
| 広島市   | 61.3% | 61.7% | 70.1% | 58.0% | 42.6% | 61.4% | 68.1%  | 73.9% | 69.7% | 72.1%  | 71.6%  |
| 呉市    | 77.5% | 76.0% | 88.1% | 90.0% | 89.5% | 85.7% | 85.4%  | 74.7% | 76.1% | 72.0%  | 70.5%  |
| 竹原市   | 84.6% | 75.0% | 54.5% | 44.4% | 55.4% | 60.0% | 68.6%  | 72.4% | 73.3% | 76.3%  | 67.3%  |
| 三原市   | 83.7% | 79.6% | 70.1% | 73.6% | 78.6% | 77.0% | 82.0%  | 80.6% | 69.7% | 70.6%  | 76.7%  |
| 尾道市   | 57.4% | 51.7% | 47.2% | 59.2% | 68.9% | 64.3% | 70.5%  | 69.3% | 74.6% | 70.2%  | 67.2%  |
| 福山市   | 74.0% | 76.3% | 72.9% | 73.2% | 73.8% | 76.2% | 75.5%  | 74.8% | 70.4% | 77.4%  | 74.2%  |
| 府中市   | 70.0% | 70.0% | 67.4% | 74.3% | 72.3% | 65.9% | 51.3%  | 39.4% | 59.6% | 57.7%  | 72.2%  |
| 三次市   | 67.2% | 68.0% | 47.6% | 41.0% | 49.7% | 39.3% | 31.1%  | 28.9% | 40.4% | 54.1%  | 45.5%  |
| 庄原市   | 23.4% | 46.7% | 46.1% | 29.3% | 19.4% | 31.1% | 52.7%  | 49.5% | 49.4% | 60.3%  | 52.8%  |
| 大竹市   | 18.8% | 60.0% | 87.1% | 42.4% | 74.8% | 81.3% | 79.2%  | 74.8% | 76.8% | 69.0%  | 81.7%  |
| 東広島市  | 67.3% | 65.2% | 69.9% | 76.7% | 77.7% | 74.4% | 81.7%  | 79.2% | 74.3% | 83.8%  | 77.3%  |
| 廿日市市  | 58.8% | 62.1% | 59.7% | 72.6% | 71.5% | 70.6% | 72.0%  | 67.3% | 70.0% | 80.4%  | 74.1%  |
| 安芸高田市 | 44.9% | 25.6% | 51.9% | 56.8% | 52.8% | 54.2% | 63.1%  | 68.6% | 43.3% | 52.3%  | 30.7%  |
| 江田島市  | 94.1% | 76.0% | 78.9% | 92.7% | 92.9% | 85.1% | 100.0% | 39.1% | 53.8% | 60.7%  | 61.3%  |
| 府中町   | 93.8% | 94.3% | 84.9% | 82.8% | 68.1% | 72.2% | 56.9%  | 61.2% | 55.2% | 68.5%  | 66.7%  |
| 海田町   | 66.7% | 70.8% | 65.9% | 80.8% | 87.2% | 80.6% | 83.8%  | 72.4% | 61.6% | 78.7%  | 72.7%  |
| 熊野町   | 79.0% | 74.1% | 72.6% | 76.7% | 69.4% | 73.4% | 86.1%  | 88.7% | 81.0% | 80.6%  | 71.9%  |
| 坂町    | 60.0% | 30.0% | 72.7% | 24.0% | 65.4% | 66.7% | 46.3%  | 65.2% | 63.2% | 66.7%  | 75.0%  |
| 安芸太田町 | 70.4% | 76.2% | 52.4% | 59.5% | 59.5% | 80.0% | 33.3%  | 28.2% | 20.8% | 28.0%  | 15.6%  |
| 北広島町  | 66.7% | 38.6% | 49.1% | 61.7% | 66.7% | 76.7% | 84.4%  | 19.3% | 63.8% | 66.2%  | 66.7%  |
| 大崎上島町 | 92.3% | 87.1% | 71.4% | 90.5% | 81.5% | 77.8% | 72.7%  | 71.4% | 93.8% | 100.0% | 100.0% |
| 世羅町   | 81.5% | 65.8% | 28.2% | 37.5% | 43.3% | 67.0% | 63.2%  | 72.2% | 63.4% | 75.4%  | 77.0%  |
| 神石高原町 | 66.0% | 71.7% | 73.0% | 67.4% | 82.6% | 76.5% | 69.4%  | 68.2% | 55.6% | 91.2%  | 83.3%  |