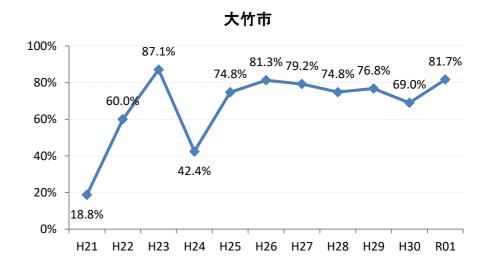

## 【大腸がん】精検受診率の推移

| 大腸    | H21   | H22   | H23   | H24   | H25   | H26   | H27    | H28   | H29   | H30    | R01    |
|-------|-------|-------|-------|-------|-------|-------|--------|-------|-------|--------|--------|
| 全国    | 63.2% | 63.6% | 62.8% | 64.4% | 65.9% | 66.9% | 68.8%  | 69.5% | 69.7% | 70.3%  | 69.8%  |
| 広島県   | 64.9% | 64.9% | 67.4% | 63.4% | 59.3% | 66.4% | 70.4%  | 69.7% | 68.3% | 72.2%  | 70.5%  |
| 広島市   | 61.3% | 61.7% | 70.1% | 58.0% | 42.6% | 61.4% | 68.1%  | 73.9% | 69.7% | 72.1%  | 71.6%  |
| 呉市    | 77.5% | 76.0% | 88.1% | 90.0% | 89.5% | 85.7% | 85.4%  | 74.7% | 76.1% | 72.0%  | 70.5%  |
| 竹原市   | 84.6% | 75.0% | 54.5% | 44.4% | 55.4% | 60.0% | 68.6%  | 72.4% | 73.3% | 76.3%  | 67.3%  |
| 三原市   | 83.7% | 79.6% | 70.1% | 73.6% | 78.6% | 77.0% | 82.0%  | 80.6% | 69.7% | 70.6%  | 76.7%  |
| 尾道市   | 57.4% | 51.7% | 47.2% | 59.2% | 68.9% | 64.3% | 70.5%  | 69.3% | 74.6% | 70.2%  | 67.2%  |
| 福山市   | 74.0% | 76.3% | 72.9% | 73.2% | 73.8% | 76.2% | 75.5%  | 74.8% | 70.4% | 77.4%  | 74.2%  |
| 府中市   | 70.0% | 70.0% | 67.4% | 74.3% | 72.3% | 65.9% | 51.3%  | 39.4% | 59.6% | 57.7%  | 72.2%  |
| 三次市   | 67.2% | 68.0% | 47.6% | 41.0% | 49.7% | 39.3% | 31.1%  | 28.9% | 40.4% | 54.1%  | 45.5%  |
| 庄原市   | 23.4% | 46.7% | 46.1% | 29.3% | 19.4% | 31.1% | 52.7%  | 49.5% | 49.4% | 60.3%  | 52.8%  |
| 大竹市   | 18.8% | 60.0% | 87.1% | 42.4% | 74.8% | 81.3% | 79.2%  | 74.8% | 76.8% | 69.0%  | 81.7%  |
| 東広島市  | 67.3% | 65.2% | 69.9% | 76.7% | 77.7% | 74.4% | 81.7%  | 79.2% | 74.3% | 83.8%  | 77.3%  |
| 廿日市市  | 58.8% | 62.1% | 59.7% | 72.6% | 71.5% | 70.6% | 72.0%  | 67.3% | 70.0% | 80.4%  | 74.1%  |
| 安芸高田市 | 44.9% | 25.6% | 51.9% | 56.8% | 52.8% | 54.2% | 63.1%  | 68.6% | 43.3% | 52.3%  | 30.7%  |
| 江田島市  | 94.1% | 76.0% | 78.9% | 92.7% | 92.9% | 85.1% | 100.0% | 39.1% | 53.8% | 60.7%  | 61.3%  |
| 府中町   | 93.8% | 94.3% | 84.9% | 82.8% | 68.1% | 72.2% | 56.9%  | 61.2% | 55.2% | 68.5%  | 66.7%  |
| 海田町   | 66.7% | 70.8% | 65.9% | 80.8% | 87.2% | 80.6% | 83.8%  | 72.4% | 61.6% | 78.7%  | 72.7%  |
| 熊野町   | 79.0% | 74.1% | 72.6% | 76.7% | 69.4% | 73.4% | 86.1%  | 88.7% | 81.0% | 80.6%  | 71.9%  |
| 坂町    | 60.0% | 30.0% | 72.7% | 24.0% | 65.4% | 66.7% | 46.3%  | 65.2% | 63.2% | 66.7%  | 75.0%  |
| 安芸太田町 | 70.4% | 76.2% | 52.4% | 59.5% | 59.5% | 80.0% | 33.3%  | 28.2% | 20.8% | 28.0%  | 15.6%  |
| 北広島町  | 66.7% | 38.6% | 49.1% | 61.7% | 66.7% | 76.7% | 84.4%  | 19.3% | 63.8% | 66.2%  | 66.7%  |
| 大崎上島町 | 92.3% | 87.1% | 71.4% | 90.5% | 81.5% | 77.8% | 72.7%  | 71.4% | 93.8% | 100.0% | 100.0% |
| 世羅町   | 81.5% | 65.8% | 28.2% | 37.5% | 43.3% | 67.0% | 63.2%  | 72.2% | 63.4% | 75.4%  | 77.0%  |
| 神石高原町 | 66.0% | 71.7% | 73.0% | 67.4% | 82.6% | 76.5% | 69.4%  | 68.2% | 55.6% | 91.2%  | 83.3%  |