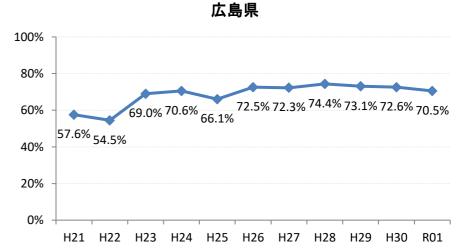

## 【子宮頸がん】精検受診率の推移

| 子宮    | H21    | H22    | H23   | H24    | H25    | H26    | H27    | H28    | H29    | H30    | R01    |
|-------|--------|--------|-------|--------|--------|--------|--------|--------|--------|--------|--------|
| 全国    | 64.2%  | 66.3%  | 67.8% | 69.6%  | 70.4%  | 72.4%  | 74.3%  | 75.4%  | 75.1%  | 74.9%  | 74.6%  |
| 広島県   | 57.6%  | 54.5%  | 69.0% | 70.6%  | 66.1%  | 72.5%  | 72.3%  | 74.4%  | 73.1%  | 72.6%  | 70.5%  |
| 広島市   | 41.9%  | 36.9%  | 58.4% | 52.8%  | 38.6%  | 58.4%  | 65.0%  | 70.5%  | 74.4%  | 71.7%  | 72.5%  |
| 呉市    | 78.2%  | 80.3%  | 89.7% | 88.3%  | 89.1%  | 87.3%  | 76.4%  | 78.9%  | 69.8%  | 62.8%  | 47.1%  |
| 竹原市   | 100.0% | 71.4%  | 90.9% | 66.7%  | 90.9%  | 83.3%  | 100.0% | 85.7%  | 82.4%  | 100.0% | 80.0%  |
| 三原市   | 83.9%  | 77.6%  | 74.5% | 69.4%  | 80.9%  | 83.7%  | 83.7%  | 78.6%  | 80.9%  | 78.0%  | 72.2%  |
| 尾道市   | 23.5%  | 17.1%  | 35.5% | 53.7%  | 65.8%  | 50.0%  | 63.4%  | 67.1%  | 63.5%  | 55.7%  | 57.4%  |
| 福山市   | 92.1%  | 83.3%  | 87.3% | 91.9%  | 92.7%  | 93.9%  | 92.3%  | 93.4%  | 89.2%  | 91.5%  | 94.0%  |
| 府中市   | 33.3%  | 18.8%  | 80.0% | 83.3%  | 85.7%  | 50.0%  | 0.0%   | 45.5%  | 35.7%  | 68.8%  | 88.9%  |
| 三次市   | 83.3%  | 37.5%  | 66.7% | 37.9%  | 76.5%  | 50.0%  | 77.8%  | 43.8%  | 50.0%  | 26.3%  | 44.8%  |
| 庄原市   | 46.7%  | 61.5%  | 69.2% | 60.0%  | 33.3%  | 76.0%  | 77.3%  | 80.6%  | 72.0%  | 30.0%  | 50.0%  |
| 大竹市   | 0.0%   | 43.8%  | 15.4% | 42.1%  | 50.0%  | 73.9%  | 72.2%  | 57.1%  | 72.7%  | 76.0%  | 56.8%  |
| 東広島市  | 47.7%  | 52.8%  | 67.9% | 90.1%  | 86.5%  | 89.8%  | 90.8%  | 83.5%  | 75.4%  | 88.1%  | 89.2%  |
| 廿日市市  | 42.0%  | 89.0%  | 54.9% | 82.1%  | 79.7%  | 33.3%  | 34.0%  | 42.2%  | 54.3%  | 65.7%  | 70.2%  |
| 安芸高田市 | 88.9%  | 23.1%  | 85.7% | 90.9%  | 85.7%  | 73.3%  | 87.5%  | 84.6%  | 28.6%  | 40.0%  | 28.6%  |
| 江田島市  | 75.0%  | 100.0% | 85.7% | 85.7%  | 100.0% | 100.0% | 100.0% | 16.7%  | 66.7%  | 42.9%  | 42.9%  |
| 府中町   | 52.5%  | 53.3%  | 81.6% | 88.5%  | 65.6%  | 66.7%  | 29.6%  | 40.9%  | 40.0%  | 42.9%  | 33.3%  |
| 海田町   | 87.5%  | 67.6%  | 61.4% | 67.7%  | 37.2%  | 71.1%  | 84.6%  | 75.0%  | 39.3%  | 90.5%  | 92.0%  |
| 熊野町   | 56.3%  | 61.5%  | 63.2% | 47.4%  | 80.0%  | 84.6%  | 81.3%  | 72.2%  | 36.4%  | 50.0%  | 54.5%  |
| 坂町    | 0.0%   | 0.0%   | 71.4% | 0.0%   | 75.0%  | 77.8%  | 42.9%  | 83.3%  | 57.1%  |        | 0.0%   |
| 安芸太田町 | 50.0%  |        | 33.3% | 66.7%  | 100.0% | 100.0% | 100.0% | 100.0% |        |        | 100.0% |
| 北広島町  | 0.0%   | 6.7%   | 45.5% | 45.5%  | 69.2%  | 88.9%  | 100.0% | 28.6%  | 42.9%  | 100.0% | 71.4%  |
| 大崎上島町 | 100.0% | 100.0% | 50.0% | 100.0% | 100.0% | 100.0% | 80.0%  | 100.0% | 100.0% | 50.0%  | 100.0% |
| 世羅町   | 50.0%  | 50.0%  | 55.6% | 63.6%  | 62.5%  | 80.0%  | 100.0% | 85.7%  | 90.0%  | 83.3%  | 66.7%  |
| 神石高原町 | 100.0% | 85.7%  | 50.0% | 0.0%   | 80.0%  | 76.9%  | 71.4%  | 100.0% | 75.0%  | 100.0% | 100.0% |