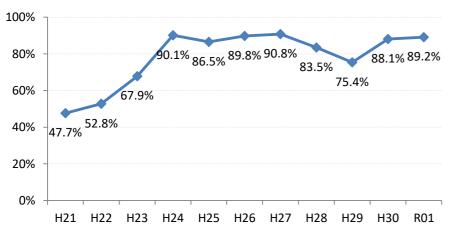

## 【子宮頸がん】精検受診率の推移

| 子宮    | H21    | H22    | H23   | H24    | H25    | H26    | H27    | H28    | H29    | H30    | R01    |
|-------|--------|--------|-------|--------|--------|--------|--------|--------|--------|--------|--------|
| 全国    | 64.2%  | 66.3%  | 67.8% | 69.6%  | 70.4%  | 72.4%  | 74.3%  | 75.4%  | 75.1%  | 74.9%  | 74.6%  |
| 広島県   | 57.6%  | 54.5%  | 69.0% | 70.6%  | 66.1%  | 72.5%  | 72.3%  | 74.4%  | 73.1%  | 72.6%  | 70.5%  |
| 広島市   | 41.9%  | 36.9%  | 58.4% | 52.8%  | 38.6%  | 58.4%  | 65.0%  | 70.5%  | 74.4%  | 71.7%  | 72.5%  |
| 呉市    | 78.2%  | 80.3%  | 89.7% | 88.3%  | 89.1%  | 87.3%  | 76.4%  | 78.9%  | 69.8%  | 62.8%  | 47.1%  |
| 竹原市   | 100.0% | 71.4%  | 90.9% | 66.7%  | 90.9%  | 83.3%  | 100.0% | 85.7%  | 82.4%  | 100.0% | 80.0%  |
| 三原市   | 83.9%  | 77.6%  | 74.5% | 69.4%  | 80.9%  | 83.7%  | 83.7%  | 78.6%  | 80.9%  | 78.0%  | 72.2%  |
| 尾道市   | 23.5%  | 17.1%  | 35.5% | 53.7%  | 65.8%  | 50.0%  | 63.4%  | 67.1%  | 63.5%  | 55.7%  | 57.4%  |
| 福山市   | 92.1%  | 83.3%  | 87.3% | 91.9%  | 92.7%  | 93.9%  | 92.3%  | 93.4%  | 89.2%  | 91.5%  | 94.0%  |
| 府中市   | 33.3%  | 18.8%  | 80.0% | 83.3%  | 85.7%  | 50.0%  | 0.0%   | 45.5%  | 35.7%  | 68.8%  | 88.9%  |
| 三次市   | 83.3%  | 37.5%  | 66.7% | 37.9%  | 76.5%  | 50.0%  | 77.8%  | 43.8%  | 50.0%  | 26.3%  | 44.8%  |
| 庄原市   | 46.7%  | 61.5%  | 69.2% | 60.0%  | 33.3%  | 76.0%  | 77.3%  | 80.6%  | 72.0%  | 30.0%  | 50.0%  |
| 大竹市   | 0.0%   | 43.8%  | 15.4% | 42.1%  | 50.0%  | 73.9%  | 72.2%  | 57.1%  | 72.7%  | 76.0%  | 56.8%  |
| 東広島市  | 47.7%  | 52.8%  | 67.9% | 90.1%  | 86.5%  | 89.8%  | 90.8%  | 83.5%  | 75.4%  | 88.1%  | 89.2%  |
| 廿日市市  | 42.0%  | 89.0%  | 54.9% | 82.1%  | 79.7%  | 33.3%  | 34.0%  | 42.2%  | 54.3%  | 65.7%  | 70.2%  |
| 安芸高田市 | 88.9%  | 23.1%  | 85.7% | 90.9%  | 85.7%  | 73.3%  | 87.5%  | 84.6%  | 28.6%  | 40.0%  | 28.6%  |
| 江田島市  | 75.0%  | 100.0% | 85.7% | 85.7%  | 100.0% | 100.0% | 100.0% | 16.7%  | 66.7%  | 42.9%  | 42.9%  |
| 府中町   | 52.5%  | 53.3%  | 81.6% | 88.5%  | 65.6%  | 66.7%  | 29.6%  | 40.9%  | 40.0%  | 42.9%  | 33.3%  |
| 海田町   | 87.5%  | 67.6%  | 61.4% | 67.7%  | 37.2%  | 71.1%  | 84.6%  | 75.0%  | 39.3%  | 90.5%  | 92.0%  |
| 熊野町   | 56.3%  | 61.5%  | 63.2% | 47.4%  | 80.0%  | 84.6%  | 81.3%  | 72.2%  | 36.4%  | 50.0%  | 54.5%  |
| 坂町    | 0.0%   | 0.0%   | 71.4% | 0.0%   | 75.0%  | 77.8%  | 42.9%  | 83.3%  | 57.1%  |        | 0.0%   |
| 安芸太田町 | 50.0%  |        | 33.3% | 66.7%  | 100.0% | 100.0% | 100.0% | 100.0% |        |        | 100.0% |
| 北広島町  | 0.0%   | 6.7%   | 45.5% | 45.5%  | 69.2%  | 88.9%  | 100.0% | 28.6%  | 42.9%  | 100.0% | 71.4%  |
| 大崎上島町 | 100.0% | 100.0% | 50.0% | 100.0% | 100.0% | 100.0% | 80.0%  | 100.0% | 100.0% | 50.0%  | 100.0% |
| 世羅町   | 50.0%  | 50.0%  | 55.6% | 63.6%  | 62.5%  | 80.0%  | 100.0% | 85.7%  | 90.0%  | 83.3%  | 66.7%  |
| 神石高原町 | 100.0% | 85.7%  | 50.0% | 0.0%   | 80.0%  | 76.9%  | 71.4%  | 100.0% | 75.0%  | 100.0% | 100.0% |