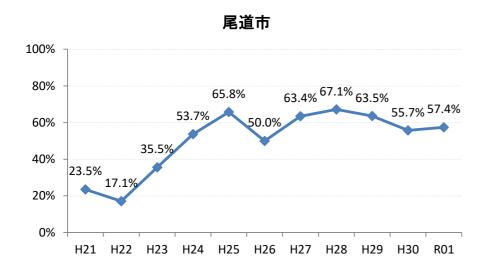

## 【子宮頸がん】精検受診率の推移

| 子宮    | H21    | H22    | H23   | H24    | H25    | H26    | H27    | H28    | H29    | H30    | R01    |
|-------|--------|--------|-------|--------|--------|--------|--------|--------|--------|--------|--------|
| 全国    | 64.2%  | 66.3%  | 67.8% | 69.6%  | 70.4%  | 72.4%  | 74.3%  | 75.4%  | 75.1%  | 74.9%  | 74.6%  |
| 広島県   | 57.6%  | 54.5%  | 69.0% | 70.6%  | 66.1%  | 72.5%  | 72.3%  | 74.4%  | 73.1%  | 72.6%  | 70.5%  |
| 広島市   | 41.9%  | 36.9%  | 58.4% | 52.8%  | 38.6%  | 58.4%  | 65.0%  | 70.5%  | 74.4%  | 71.7%  | 72.5%  |
| 呉市    | 78.2%  | 80.3%  | 89.7% | 88.3%  | 89.1%  | 87.3%  | 76.4%  | 78.9%  | 69.8%  | 62.8%  | 47.1%  |
| 竹原市   | 100.0% | 71.4%  | 90.9% | 66.7%  | 90.9%  | 83.3%  | 100.0% | 85.7%  | 82.4%  | 100.0% | 80.0%  |
| 三原市   | 83.9%  | 77.6%  | 74.5% | 69.4%  | 80.9%  | 83.7%  | 83.7%  | 78.6%  | 80.9%  | 78.0%  | 72.2%  |
| 尾道市   | 23.5%  | 17.1%  | 35.5% | 53.7%  | 65.8%  | 50.0%  | 63.4%  | 67.1%  | 63.5%  | 55.7%  | 57.4%  |
| 福山市   | 92.1%  | 83.3%  | 87.3% | 91.9%  | 92.7%  | 93.9%  | 92.3%  | 93.4%  | 89.2%  | 91.5%  | 94.0%  |
| 府中市   | 33.3%  | 18.8%  | 80.0% | 83.3%  | 85.7%  | 50.0%  | 0.0%   | 45.5%  | 35.7%  | 68.8%  | 88.9%  |
| 三次市   | 83.3%  | 37.5%  | 66.7% | 37.9%  | 76.5%  | 50.0%  | 77.8%  | 43.8%  | 50.0%  | 26.3%  | 44.8%  |
| 庄原市   | 46.7%  | 61.5%  | 69.2% | 60.0%  | 33.3%  | 76.0%  | 77.3%  | 80.6%  | 72.0%  | 30.0%  | 50.0%  |
| 大竹市   | 0.0%   | 43.8%  | 15.4% | 42.1%  | 50.0%  | 73.9%  | 72.2%  | 57.1%  | 72.7%  | 76.0%  | 56.8%  |
| 東広島市  | 47.7%  | 52.8%  | 67.9% | 90.1%  | 86.5%  | 89.8%  | 90.8%  | 83.5%  | 75.4%  | 88.1%  | 89.2%  |
| 廿日市市  | 42.0%  | 89.0%  | 54.9% | 82.1%  | 79.7%  | 33.3%  | 34.0%  | 42.2%  | 54.3%  | 65.7%  | 70.2%  |
| 安芸高田市 | 88.9%  | 23.1%  | 85.7% | 90.9%  | 85.7%  | 73.3%  | 87.5%  | 84.6%  | 28.6%  | 40.0%  | 28.6%  |
| 江田島市  | 75.0%  | 100.0% | 85.7% | 85.7%  | 100.0% | 100.0% | 100.0% | 16.7%  | 66.7%  | 42.9%  | 42.9%  |
| 府中町   | 52.5%  | 53.3%  | 81.6% | 88.5%  | 65.6%  | 66.7%  | 29.6%  | 40.9%  | 40.0%  | 42.9%  | 33.3%  |
| 海田町   | 87.5%  | 67.6%  | 61.4% | 67.7%  | 37.2%  | 71.1%  | 84.6%  | 75.0%  | 39.3%  | 90.5%  | 92.0%  |
| 熊野町   | 56.3%  | 61.5%  | 63.2% | 47.4%  | 80.0%  | 84.6%  | 81.3%  | 72.2%  | 36.4%  | 50.0%  | 54.5%  |
| 坂町    | 0.0%   | 0.0%   | 71.4% | 0.0%   | 75.0%  | 77.8%  | 42.9%  | 83.3%  | 57.1%  |        | 0.0%   |
| 安芸太田町 | 50.0%  |        | 33.3% | 66.7%  | 100.0% | 100.0% | 100.0% | 100.0% |        |        | 100.0% |
| 北広島町  | 0.0%   | 6.7%   | 45.5% | 45.5%  | 69.2%  | 88.9%  | 100.0% | 28.6%  | 42.9%  | 100.0% | 71.4%  |
| 大崎上島町 | 100.0% | 100.0% | 50.0% | 100.0% | 100.0% | 100.0% | 80.0%  | 100.0% | 100.0% | 50.0%  | 100.0% |
| 世羅町   | 50.0%  | 50.0%  | 55.6% | 63.6%  | 62.5%  | 80.0%  | 100.0% | 85.7%  | 90.0%  | 83.3%  | 66.7%  |
| 神石高原町 | 100.0% | 85.7%  | 50.0% | 0.0%   | 80.0%  | 76.9%  | 71.4%  | 100.0% | 75.0%  | 100.0% | 100.0% |