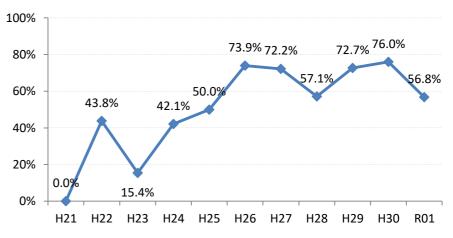

## 【子宮頸がん】精検受診率の推移

| 子宮    | H21    | H22    | H23   | H24    | H25    | H26    | H27    | H28    | H29    | H30    | R01    |
|-------|--------|--------|-------|--------|--------|--------|--------|--------|--------|--------|--------|
| 全国    | 64.2%  | 66.3%  | 67.8% | 69.6%  | 70.4%  | 72.4%  | 74.3%  | 75.4%  | 75.1%  | 74.9%  | 74.6%  |
| 広島県   | 57.6%  | 54.5%  | 69.0% | 70.6%  | 66.1%  | 72.5%  | 72.3%  | 74.4%  | 73.1%  | 72.6%  | 70.5%  |
| 広島市   | 41.9%  | 36.9%  | 58.4% | 52.8%  | 38.6%  | 58.4%  | 65.0%  | 70.5%  | 74.4%  | 71.7%  | 72.5%  |
| 呉市    | 78.2%  | 80.3%  | 89.7% | 88.3%  | 89.1%  | 87.3%  | 76.4%  | 78.9%  | 69.8%  | 62.8%  | 47.1%  |
| 竹原市   | 100.0% | 71.4%  | 90.9% | 66.7%  | 90.9%  | 83.3%  | 100.0% | 85.7%  | 82.4%  | 100.0% | 80.0%  |
| 三原市   | 83.9%  | 77.6%  | 74.5% | 69.4%  | 80.9%  | 83.7%  | 83.7%  | 78.6%  | 80.9%  | 78.0%  | 72.2%  |
| 尾道市   | 23.5%  | 17.1%  | 35.5% | 53.7%  | 65.8%  | 50.0%  | 63.4%  | 67.1%  | 63.5%  | 55.7%  | 57.4%  |
| 福山市   | 92.1%  | 83.3%  | 87.3% | 91.9%  | 92.7%  | 93.9%  | 92.3%  | 93.4%  | 89.2%  | 91.5%  | 94.0%  |
| 府中市   | 33.3%  | 18.8%  | 80.0% | 83.3%  | 85.7%  | 50.0%  | 0.0%   | 45.5%  | 35.7%  | 68.8%  | 88.9%  |
| 三次市   | 83.3%  | 37.5%  | 66.7% | 37.9%  | 76.5%  | 50.0%  | 77.8%  | 43.8%  | 50.0%  | 26.3%  | 44.8%  |
| 庄原市   | 46.7%  | 61.5%  | 69.2% | 60.0%  | 33.3%  | 76.0%  | 77.3%  | 80.6%  | 72.0%  | 30.0%  | 50.0%  |
| 大竹市   | 0.0%   | 43.8%  | 15.4% | 42.1%  | 50.0%  | 73.9%  | 72.2%  | 57.1%  | 72.7%  | 76.0%  | 56.8%  |
| 東広島市  | 47.7%  | 52.8%  | 67.9% | 90.1%  | 86.5%  | 89.8%  | 90.8%  | 83.5%  | 75.4%  | 88.1%  | 89.2%  |
| 廿日市市  | 42.0%  | 89.0%  | 54.9% | 82.1%  | 79.7%  | 33.3%  | 34.0%  | 42.2%  | 54.3%  | 65.7%  | 70.2%  |
| 安芸高田市 | 88.9%  | 23.1%  | 85.7% | 90.9%  | 85.7%  | 73.3%  | 87.5%  | 84.6%  | 28.6%  | 40.0%  | 28.6%  |
| 江田島市  | 75.0%  | 100.0% | 85.7% | 85.7%  | 100.0% | 100.0% | 100.0% | 16.7%  | 66.7%  | 42.9%  | 42.9%  |
| 府中町   | 52.5%  | 53.3%  | 81.6% | 88.5%  | 65.6%  | 66.7%  | 29.6%  | 40.9%  | 40.0%  | 42.9%  | 33.3%  |
| 海田町   | 87.5%  | 67.6%  | 61.4% | 67.7%  | 37.2%  | 71.1%  | 84.6%  | 75.0%  | 39.3%  | 90.5%  | 92.0%  |
| 熊野町   | 56.3%  | 61.5%  | 63.2% | 47.4%  | 80.0%  | 84.6%  | 81.3%  | 72.2%  | 36.4%  | 50.0%  | 54.5%  |
| 坂町    | 0.0%   | 0.0%   | 71.4% | 0.0%   | 75.0%  | 77.8%  | 42.9%  | 83.3%  | 57.1%  |        | 0.0%   |
| 安芸太田町 | 50.0%  |        | 33.3% | 66.7%  | 100.0% | 100.0% | 100.0% | 100.0% |        |        | 100.0% |
| 北広島町  | 0.0%   | 6.7%   | 45.5% | 45.5%  | 69.2%  | 88.9%  | 100.0% | 28.6%  | 42.9%  | 100.0% | 71.4%  |
| 大崎上島町 | 100.0% | 100.0% | 50.0% | 100.0% | 100.0% | 100.0% | 80.0%  | 100.0% | 100.0% | 50.0%  | 100.0% |
| 世羅町   | 50.0%  | 50.0%  | 55.6% | 63.6%  | 62.5%  | 80.0%  | 100.0% | 85.7%  | 90.0%  | 83.3%  | 66.7%  |
| 神石高原町 | 100.0% | 85.7%  | 50.0% | 0.0%   | 80.0%  | 76.9%  | 71.4%  | 100.0% | 75.0%  | 100.0% | 100.0% |