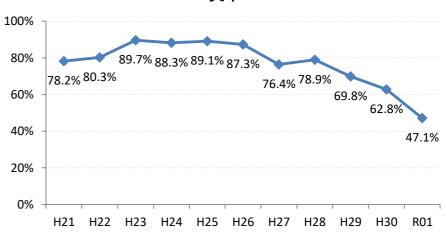

## 【子宮頸がん】精検受診率の推移

| 子宮    | H21    | H22    | H23   | H24    | H25    | H26    | H27    | H28    | H29    | H30    | R01    |
|-------|--------|--------|-------|--------|--------|--------|--------|--------|--------|--------|--------|
| 全国    | 64.2%  | 66.3%  | 67.8% | 69.6%  | 70.4%  | 72.4%  | 74.3%  | 75.4%  | 75.1%  | 74.9%  | 74.6%  |
| 広島県   | 57.6%  | 54.5%  | 69.0% | 70.6%  | 66.1%  | 72.5%  | 72.3%  | 74.4%  | 73.1%  | 72.6%  | 70.5%  |
| 広島市   | 41.9%  | 36.9%  | 58.4% | 52.8%  | 38.6%  | 58.4%  | 65.0%  | 70.5%  | 74.4%  | 71.7%  | 72.5%  |
| 呉市    | 78.2%  | 80.3%  | 89.7% | 88.3%  | 89.1%  | 87.3%  | 76.4%  | 78.9%  | 69.8%  | 62.8%  | 47.1%  |
| 竹原市   | 100.0% | 71.4%  | 90.9% | 66.7%  | 90.9%  | 83.3%  | 100.0% | 85.7%  | 82.4%  | 100.0% | 80.0%  |
| 三原市   | 83.9%  | 77.6%  | 74.5% | 69.4%  | 80.9%  | 83.7%  | 83.7%  | 78.6%  | 80.9%  | 78.0%  | 72.2%  |
| 尾道市   | 23.5%  | 17.1%  | 35.5% | 53.7%  | 65.8%  | 50.0%  | 63.4%  | 67.1%  | 63.5%  | 55.7%  | 57.4%  |
| 福山市   | 92.1%  | 83.3%  | 87.3% | 91.9%  | 92.7%  | 93.9%  | 92.3%  | 93.4%  | 89.2%  | 91.5%  | 94.0%  |
| 府中市   | 33.3%  | 18.8%  | 80.0% | 83.3%  | 85.7%  | 50.0%  | 0.0%   | 45.5%  | 35.7%  | 68.8%  | 88.9%  |
| 三次市   | 83.3%  | 37.5%  | 66.7% | 37.9%  | 76.5%  | 50.0%  | 77.8%  | 43.8%  | 50.0%  | 26.3%  | 44.8%  |
| 庄原市   | 46.7%  | 61.5%  | 69.2% | 60.0%  | 33.3%  | 76.0%  | 77.3%  | 80.6%  | 72.0%  | 30.0%  | 50.0%  |
| 大竹市   | 0.0%   | 43.8%  | 15.4% | 42.1%  | 50.0%  | 73.9%  | 72.2%  | 57.1%  | 72.7%  | 76.0%  | 56.8%  |
| 東広島市  | 47.7%  | 52.8%  | 67.9% | 90.1%  | 86.5%  | 89.8%  | 90.8%  | 83.5%  | 75.4%  | 88.1%  | 89.2%  |
| 廿日市市  | 42.0%  | 89.0%  | 54.9% | 82.1%  | 79.7%  | 33.3%  | 34.0%  | 42.2%  | 54.3%  | 65.7%  | 70.2%  |
| 安芸高田市 | 88.9%  | 23.1%  | 85.7% | 90.9%  | 85.7%  | 73.3%  | 87.5%  | 84.6%  | 28.6%  | 40.0%  | 28.6%  |
| 江田島市  | 75.0%  | 100.0% | 85.7% | 85.7%  | 100.0% | 100.0% | 100.0% | 16.7%  | 66.7%  | 42.9%  | 42.9%  |
| 府中町   | 52.5%  | 53.3%  | 81.6% | 88.5%  | 65.6%  | 66.7%  | 29.6%  | 40.9%  | 40.0%  | 42.9%  | 33.3%  |
| 海田町   | 87.5%  | 67.6%  | 61.4% | 67.7%  | 37.2%  | 71.1%  | 84.6%  | 75.0%  | 39.3%  | 90.5%  | 92.0%  |
| 熊野町   | 56.3%  | 61.5%  | 63.2% | 47.4%  | 80.0%  | 84.6%  | 81.3%  | 72.2%  | 36.4%  | 50.0%  | 54.5%  |
| 坂町    | 0.0%   | 0.0%   | 71.4% | 0.0%   | 75.0%  | 77.8%  | 42.9%  | 83.3%  | 57.1%  |        | 0.0%   |
| 安芸太田町 | 50.0%  |        | 33.3% | 66.7%  | 100.0% | 100.0% | 100.0% | 100.0% |        |        | 100.0% |
| 北広島町  | 0.0%   | 6.7%   | 45.5% | 45.5%  | 69.2%  | 88.9%  | 100.0% | 28.6%  | 42.9%  | 100.0% | 71.4%  |
| 大崎上島町 | 100.0% | 100.0% | 50.0% | 100.0% | 100.0% | 100.0% | 80.0%  | 100.0% | 100.0% | 50.0%  | 100.0% |
| 世羅町   | 50.0%  | 50.0%  | 55.6% | 63.6%  | 62.5%  | 80.0%  | 100.0% | 85.7%  | 90.0%  | 83.3%  | 66.7%  |
| 神石高原町 | 100.0% | 85.7%  | 50.0% | 0.0%   | 80.0%  | 76.9%  | 71.4%  | 100.0% | 75.0%  | 100.0% | 100.0% |