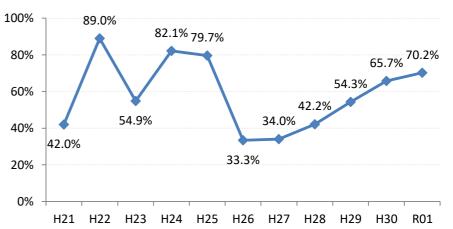

## 【子宮頸がん】精検受診率の推移

| 子宮    | H21    | H22    | H23   | H24    | H25    | H26    | H27    | H28    | H29    | H30    | R01    |
|-------|--------|--------|-------|--------|--------|--------|--------|--------|--------|--------|--------|
| 全国    | 64.2%  | 66.3%  | 67.8% | 69.6%  | 70.4%  | 72.4%  | 74.3%  | 75.4%  | 75.1%  | 74.9%  | 74.6%  |
| 広島県   | 57.6%  | 54.5%  | 69.0% | 70.6%  | 66.1%  | 72.5%  | 72.3%  | 74.4%  | 73.1%  | 72.6%  | 70.5%  |
| 広島市   | 41.9%  | 36.9%  | 58.4% | 52.8%  | 38.6%  | 58.4%  | 65.0%  | 70.5%  | 74.4%  | 71.7%  | 72.5%  |
| 呉市    | 78.2%  | 80.3%  | 89.7% | 88.3%  | 89.1%  | 87.3%  | 76.4%  | 78.9%  | 69.8%  | 62.8%  | 47.1%  |
| 竹原市   | 100.0% | 71.4%  | 90.9% | 66.7%  | 90.9%  | 83.3%  | 100.0% | 85.7%  | 82.4%  | 100.0% | 80.0%  |
| 三原市   | 83.9%  | 77.6%  | 74.5% | 69.4%  | 80.9%  | 83.7%  | 83.7%  | 78.6%  | 80.9%  | 78.0%  | 72.2%  |
| 尾道市   | 23.5%  | 17.1%  | 35.5% | 53.7%  | 65.8%  | 50.0%  | 63.4%  | 67.1%  | 63.5%  | 55.7%  | 57.4%  |
| 福山市   | 92.1%  | 83.3%  | 87.3% | 91.9%  | 92.7%  | 93.9%  | 92.3%  | 93.4%  | 89.2%  | 91.5%  | 94.0%  |
| 府中市   | 33.3%  | 18.8%  | 80.0% | 83.3%  | 85.7%  | 50.0%  | 0.0%   | 45.5%  | 35.7%  | 68.8%  | 88.9%  |
| 三次市   | 83.3%  | 37.5%  | 66.7% | 37.9%  | 76.5%  | 50.0%  | 77.8%  | 43.8%  | 50.0%  | 26.3%  | 44.8%  |
| 庄原市   | 46.7%  | 61.5%  | 69.2% | 60.0%  | 33.3%  | 76.0%  | 77.3%  | 80.6%  | 72.0%  | 30.0%  | 50.0%  |
| 大竹市   | 0.0%   | 43.8%  | 15.4% | 42.1%  | 50.0%  | 73.9%  | 72.2%  | 57.1%  | 72.7%  | 76.0%  | 56.8%  |
| 東広島市  | 47.7%  | 52.8%  | 67.9% | 90.1%  | 86.5%  | 89.8%  | 90.8%  | 83.5%  | 75.4%  | 88.1%  | 89.2%  |
| 廿日市市  | 42.0%  | 89.0%  | 54.9% | 82.1%  | 79.7%  | 33.3%  | 34.0%  | 42.2%  | 54.3%  | 65.7%  | 70.2%  |
| 安芸高田市 | 88.9%  | 23.1%  | 85.7% | 90.9%  | 85.7%  | 73.3%  | 87.5%  | 84.6%  | 28.6%  | 40.0%  | 28.6%  |
| 江田島市  | 75.0%  | 100.0% | 85.7% | 85.7%  | 100.0% | 100.0% | 100.0% | 16.7%  | 66.7%  | 42.9%  | 42.9%  |
| 府中町   | 52.5%  | 53.3%  | 81.6% | 88.5%  | 65.6%  | 66.7%  | 29.6%  | 40.9%  | 40.0%  | 42.9%  | 33.3%  |
| 海田町   | 87.5%  | 67.6%  | 61.4% | 67.7%  | 37.2%  | 71.1%  | 84.6%  | 75.0%  | 39.3%  | 90.5%  | 92.0%  |
| 熊野町   | 56.3%  | 61.5%  | 63.2% | 47.4%  | 80.0%  | 84.6%  | 81.3%  | 72.2%  | 36.4%  | 50.0%  | 54.5%  |
| 坂町    | 0.0%   | 0.0%   | 71.4% | 0.0%   | 75.0%  | 77.8%  | 42.9%  | 83.3%  | 57.1%  |        | 0.0%   |
| 安芸太田町 | 50.0%  |        | 33.3% | 66.7%  | 100.0% | 100.0% | 100.0% | 100.0% |        |        | 100.0% |
| 北広島町  | 0.0%   | 6.7%   | 45.5% | 45.5%  | 69.2%  | 88.9%  | 100.0% | 28.6%  | 42.9%  | 100.0% | 71.4%  |
| 大崎上島町 | 100.0% | 100.0% | 50.0% | 100.0% | 100.0% | 100.0% | 80.0%  | 100.0% | 100.0% | 50.0%  | 100.0% |
| 世羅町   | 50.0%  | 50.0%  | 55.6% | 63.6%  | 62.5%  | 80.0%  | 100.0% | 85.7%  | 90.0%  | 83.3%  | 66.7%  |
| 神石高原町 | 100.0% | 85.7%  | 50.0% | 0.0%   | 80.0%  | 76.9%  | 71.4%  | 100.0% | 75.0%  | 100.0% | 100.0% |