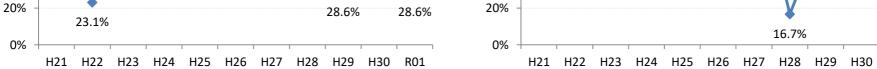

## 【子宮頸がん】精検受診率の推移

| 子宮    | H21    | H22    | H23   | H24    | H25    | H26    | H27    | H28    | H29    | H30    | R01    |
|-------|--------|--------|-------|--------|--------|--------|--------|--------|--------|--------|--------|
| 全国    | 64.2%  | 66.3%  | 67.8% | 69.6%  | 70.4%  | 72.4%  | 74.3%  | 75.4%  | 75.1%  | 74.9%  | 74.6%  |
| 広島県   | 57.6%  | 54.5%  | 69.0% | 70.6%  | 66.1%  | 72.5%  | 72.3%  | 74.4%  | 73.1%  | 72.6%  | 70.5%  |
| 広島市   | 41.9%  | 36.9%  | 58.4% | 52.8%  | 38.6%  | 58.4%  | 65.0%  | 70.5%  | 74.4%  | 71.7%  | 72.5%  |
| 呉市    | 78.2%  | 80.3%  | 89.7% | 88.3%  | 89.1%  | 87.3%  | 76.4%  | 78.9%  | 69.8%  | 62.8%  | 47.1%  |
| 竹原市   | 100.0% | 71.4%  | 90.9% | 66.7%  | 90.9%  | 83.3%  | 100.0% | 85.7%  | 82.4%  | 100.0% | 80.0%  |
| 三原市   | 83.9%  | 77.6%  | 74.5% | 69.4%  | 80.9%  | 83.7%  | 83.7%  | 78.6%  | 80.9%  | 78.0%  | 72.2%  |
| 尾道市   | 23.5%  | 17.1%  | 35.5% | 53.7%  | 65.8%  | 50.0%  | 63.4%  | 67.1%  | 63.5%  | 55.7%  | 57.4%  |
| 福山市   | 92.1%  | 83.3%  | 87.3% | 91.9%  | 92.7%  | 93.9%  | 92.3%  | 93.4%  | 89.2%  | 91.5%  | 94.0%  |
| 府中市   | 33.3%  | 18.8%  | 80.0% | 83.3%  | 85.7%  | 50.0%  | 0.0%   | 45.5%  | 35.7%  | 68.8%  | 88.9%  |
| 三次市   | 83.3%  | 37.5%  | 66.7% | 37.9%  | 76.5%  | 50.0%  | 77.8%  | 43.8%  | 50.0%  | 26.3%  | 44.8%  |
| 庄原市   | 46.7%  | 61.5%  | 69.2% | 60.0%  | 33.3%  | 76.0%  | 77.3%  | 80.6%  | 72.0%  | 30.0%  | 50.0%  |
| 大竹市   | 0.0%   | 43.8%  | 15.4% | 42.1%  | 50.0%  | 73.9%  | 72.2%  | 57.1%  | 72.7%  | 76.0%  | 56.8%  |
| 東広島市  | 47.7%  | 52.8%  | 67.9% | 90.1%  | 86.5%  | 89.8%  | 90.8%  | 83.5%  | 75.4%  | 88.1%  | 89.2%  |
| 廿日市市  | 42.0%  | 89.0%  | 54.9% | 82.1%  | 79.7%  | 33.3%  | 34.0%  | 42.2%  | 54.3%  | 65.7%  | 70.2%  |
| 安芸高田市 | 88.9%  | 23.1%  | 85.7% | 90.9%  | 85.7%  | 73.3%  | 87.5%  | 84.6%  | 28.6%  | 40.0%  | 28.6%  |
| 江田島市  | 75.0%  | 100.0% | 85.7% | 85.7%  | 100.0% | 100.0% | 100.0% | 16.7%  | 66.7%  | 42.9%  | 42.9%  |
| 府中町   | 52.5%  | 53.3%  | 81.6% | 88.5%  | 65.6%  | 66.7%  | 29.6%  | 40.9%  | 40.0%  | 42.9%  | 33.3%  |
| 海田町   | 87.5%  | 67.6%  | 61.4% | 67.7%  | 37.2%  | 71.1%  | 84.6%  | 75.0%  | 39.3%  | 90.5%  | 92.0%  |
| 熊野町   | 56.3%  | 61.5%  | 63.2% | 47.4%  | 80.0%  | 84.6%  | 81.3%  | 72.2%  | 36.4%  | 50.0%  | 54.5%  |
| 坂町    | 0.0%   | 0.0%   | 71.4% | 0.0%   | 75.0%  | 77.8%  | 42.9%  | 83.3%  | 57.1%  |        | 0.0%   |
| 安芸太田町 | 50.0%  |        | 33.3% | 66.7%  | 100.0% | 100.0% | 100.0% | 100.0% |        |        | 100.0% |
| 北広島町  | 0.0%   | 6.7%   | 45.5% | 45.5%  | 69.2%  | 88.9%  | 100.0% | 28.6%  | 42.9%  | 100.0% | 71.4%  |
| 大崎上島町 | 100.0% | 100.0% | 50.0% | 100.0% | 100.0% | 100.0% | 80.0%  | 100.0% | 100.0% | 50.0%  | 100.0% |
| 世羅町   | 50.0%  | 50.0%  | 55.6% | 63.6%  | 62.5%  | 80.0%  | 100.0% | 85.7%  | 90.0%  | 83.3%  | 66.7%  |
| 神石高原町 | 100.0% | 85.7%  | 50.0% | 0.0%   | 80.0%  | 76.9%  | 71.4%  | 100.0% | 75.0%  | 100.0% | 100.0% |