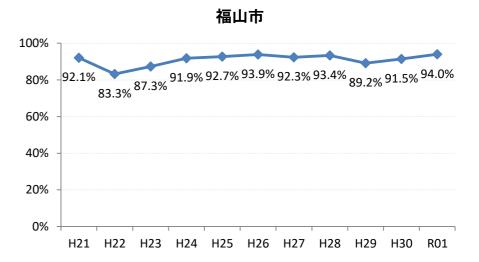

## 【子宮頸がん】精検受診率の推移

| 子宮    | H21    | H22    | H23   | H24    | H25    | H26    | H27    | H28    | H29    | H30    | R01    |
|-------|--------|--------|-------|--------|--------|--------|--------|--------|--------|--------|--------|
| 全国    | 64.2%  | 66.3%  | 67.8% | 69.6%  | 70.4%  | 72.4%  | 74.3%  | 75.4%  | 75.1%  | 74.9%  | 74.6%  |
| 広島県   | 57.6%  | 54.5%  | 69.0% | 70.6%  | 66.1%  | 72.5%  | 72.3%  | 74.4%  | 73.1%  | 72.6%  | 70.5%  |
| 広島市   | 41.9%  | 36.9%  | 58.4% | 52.8%  | 38.6%  | 58.4%  | 65.0%  | 70.5%  | 74.4%  | 71.7%  | 72.5%  |
| 呉市    | 78.2%  | 80.3%  | 89.7% | 88.3%  | 89.1%  | 87.3%  | 76.4%  | 78.9%  | 69.8%  | 62.8%  | 47.1%  |
| 竹原市   | 100.0% | 71.4%  | 90.9% | 66.7%  | 90.9%  | 83.3%  | 100.0% | 85.7%  | 82.4%  | 100.0% | 80.0%  |
| 三原市   | 83.9%  | 77.6%  | 74.5% | 69.4%  | 80.9%  | 83.7%  | 83.7%  | 78.6%  | 80.9%  | 78.0%  | 72.2%  |
| 尾道市   | 23.5%  | 17.1%  | 35.5% | 53.7%  | 65.8%  | 50.0%  | 63.4%  | 67.1%  | 63.5%  | 55.7%  | 57.4%  |
| 福山市   | 92.1%  | 83.3%  | 87.3% | 91.9%  | 92.7%  | 93.9%  | 92.3%  | 93.4%  | 89.2%  | 91.5%  | 94.0%  |
| 府中市   | 33.3%  | 18.8%  | 80.0% | 83.3%  | 85.7%  | 50.0%  | 0.0%   | 45.5%  | 35.7%  | 68.8%  | 88.9%  |
| 三次市   | 83.3%  | 37.5%  | 66.7% | 37.9%  | 76.5%  | 50.0%  | 77.8%  | 43.8%  | 50.0%  | 26.3%  | 44.8%  |
| 庄原市   | 46.7%  | 61.5%  | 69.2% | 60.0%  | 33.3%  | 76.0%  | 77.3%  | 80.6%  | 72.0%  | 30.0%  | 50.0%  |
| 大竹市   | 0.0%   | 43.8%  | 15.4% | 42.1%  | 50.0%  | 73.9%  | 72.2%  | 57.1%  | 72.7%  | 76.0%  | 56.8%  |
| 東広島市  | 47.7%  | 52.8%  | 67.9% | 90.1%  | 86.5%  | 89.8%  | 90.8%  | 83.5%  | 75.4%  | 88.1%  | 89.2%  |
| 廿日市市  | 42.0%  | 89.0%  | 54.9% | 82.1%  | 79.7%  | 33.3%  | 34.0%  | 42.2%  | 54.3%  | 65.7%  | 70.2%  |
| 安芸高田市 | 88.9%  | 23.1%  | 85.7% | 90.9%  | 85.7%  | 73.3%  | 87.5%  | 84.6%  | 28.6%  | 40.0%  | 28.6%  |
| 江田島市  | 75.0%  | 100.0% | 85.7% | 85.7%  | 100.0% | 100.0% | 100.0% | 16.7%  | 66.7%  | 42.9%  | 42.9%  |
| 府中町   | 52.5%  | 53.3%  | 81.6% | 88.5%  | 65.6%  | 66.7%  | 29.6%  | 40.9%  | 40.0%  | 42.9%  | 33.3%  |
| 海田町   | 87.5%  | 67.6%  | 61.4% | 67.7%  | 37.2%  | 71.1%  | 84.6%  | 75.0%  | 39.3%  | 90.5%  | 92.0%  |
| 熊野町   | 56.3%  | 61.5%  | 63.2% | 47.4%  | 80.0%  | 84.6%  | 81.3%  | 72.2%  | 36.4%  | 50.0%  | 54.5%  |
| 坂町    | 0.0%   | 0.0%   | 71.4% | 0.0%   | 75.0%  | 77.8%  | 42.9%  | 83.3%  | 57.1%  |        | 0.0%   |
| 安芸太田町 | 50.0%  |        | 33.3% | 66.7%  | 100.0% | 100.0% | 100.0% | 100.0% |        |        | 100.0% |
| 北広島町  | 0.0%   | 6.7%   | 45.5% | 45.5%  | 69.2%  | 88.9%  | 100.0% | 28.6%  | 42.9%  | 100.0% | 71.4%  |
| 大崎上島町 | 100.0% | 100.0% | 50.0% | 100.0% | 100.0% | 100.0% | 80.0%  | 100.0% | 100.0% | 50.0%  | 100.0% |
| 世羅町   | 50.0%  | 50.0%  | 55.6% | 63.6%  | 62.5%  | 80.0%  | 100.0% | 85.7%  | 90.0%  | 83.3%  | 66.7%  |
| 神石高原町 | 100.0% | 85.7%  | 50.0% | 0.0%   | 80.0%  | 76.9%  | 71.4%  | 100.0% | 75.0%  | 100.0% | 100.0% |