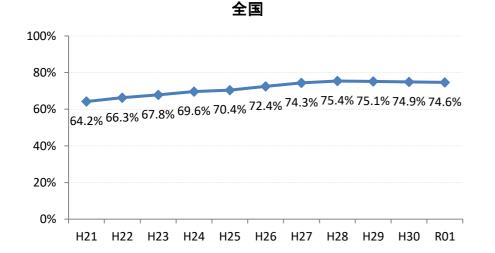

## 【子宮頸がん】精検受診率の推移

| 子宮    | H21    | H22    | H23   | H24    | H25    | H26    | H27    | H28    | H29    | H30    | R01    |
|-------|--------|--------|-------|--------|--------|--------|--------|--------|--------|--------|--------|
| 全国    | 64.2%  | 66.3%  | 67.8% | 69.6%  | 70.4%  | 72.4%  | 74.3%  | 75.4%  | 75.1%  | 74.9%  | 74.6%  |
| 広島県   | 57.6%  | 54.5%  | 69.0% | 70.6%  | 66.1%  | 72.5%  | 72.3%  | 74.4%  | 73.1%  | 72.6%  | 70.5%  |
| 広島市   | 41.9%  | 36.9%  | 58.4% | 52.8%  | 38.6%  | 58.4%  | 65.0%  | 70.5%  | 74.4%  | 71.7%  | 72.5%  |
| 呉市    | 78.2%  | 80.3%  | 89.7% | 88.3%  | 89.1%  | 87.3%  | 76.4%  | 78.9%  | 69.8%  | 62.8%  | 47.1%  |
| 竹原市   | 100.0% | 71.4%  | 90.9% | 66.7%  | 90.9%  | 83.3%  | 100.0% | 85.7%  | 82.4%  | 100.0% | 80.0%  |
| 三原市   | 83.9%  | 77.6%  | 74.5% | 69.4%  | 80.9%  | 83.7%  | 83.7%  | 78.6%  | 80.9%  | 78.0%  | 72.2%  |
| 尾道市   | 23.5%  | 17.1%  | 35.5% | 53.7%  | 65.8%  | 50.0%  | 63.4%  | 67.1%  | 63.5%  | 55.7%  | 57.4%  |
| 福山市   | 92.1%  | 83.3%  | 87.3% | 91.9%  | 92.7%  | 93.9%  | 92.3%  | 93.4%  | 89.2%  | 91.5%  | 94.0%  |
| 府中市   | 33.3%  | 18.8%  | 80.0% | 83.3%  | 85.7%  | 50.0%  | 0.0%   | 45.5%  | 35.7%  | 68.8%  | 88.9%  |
| 三次市   | 83.3%  | 37.5%  | 66.7% | 37.9%  | 76.5%  | 50.0%  | 77.8%  | 43.8%  | 50.0%  | 26.3%  | 44.8%  |
| 庄原市   | 46.7%  | 61.5%  | 69.2% | 60.0%  | 33.3%  | 76.0%  | 77.3%  | 80.6%  | 72.0%  | 30.0%  | 50.0%  |
| 大竹市   | 0.0%   | 43.8%  | 15.4% | 42.1%  | 50.0%  | 73.9%  | 72.2%  | 57.1%  | 72.7%  | 76.0%  | 56.8%  |
| 東広島市  | 47.7%  | 52.8%  | 67.9% | 90.1%  | 86.5%  | 89.8%  | 90.8%  | 83.5%  | 75.4%  | 88.1%  | 89.2%  |
| 廿日市市  | 42.0%  | 89.0%  | 54.9% | 82.1%  | 79.7%  | 33.3%  | 34.0%  | 42.2%  | 54.3%  | 65.7%  | 70.2%  |
| 安芸高田市 | 88.9%  | 23.1%  | 85.7% | 90.9%  | 85.7%  | 73.3%  | 87.5%  | 84.6%  | 28.6%  | 40.0%  | 28.6%  |
| 江田島市  | 75.0%  | 100.0% | 85.7% | 85.7%  | 100.0% | 100.0% | 100.0% | 16.7%  | 66.7%  | 42.9%  | 42.9%  |
| 府中町   | 52.5%  | 53.3%  | 81.6% | 88.5%  | 65.6%  | 66.7%  | 29.6%  | 40.9%  | 40.0%  | 42.9%  | 33.3%  |
| 海田町   | 87.5%  | 67.6%  | 61.4% | 67.7%  | 37.2%  | 71.1%  | 84.6%  | 75.0%  | 39.3%  | 90.5%  | 92.0%  |
| 熊野町   | 56.3%  | 61.5%  | 63.2% | 47.4%  | 80.0%  | 84.6%  | 81.3%  | 72.2%  | 36.4%  | 50.0%  | 54.5%  |
| 坂町    | 0.0%   | 0.0%   | 71.4% | 0.0%   | 75.0%  | 77.8%  | 42.9%  | 83.3%  | 57.1%  |        | 0.0%   |
| 安芸太田町 | 50.0%  |        | 33.3% | 66.7%  | 100.0% | 100.0% | 100.0% | 100.0% |        |        | 100.0% |
| 北広島町  | 0.0%   | 6.7%   | 45.5% | 45.5%  | 69.2%  | 88.9%  | 100.0% | 28.6%  | 42.9%  | 100.0% | 71.4%  |
| 大崎上島町 | 100.0% | 100.0% | 50.0% | 100.0% | 100.0% | 100.0% | 80.0%  | 100.0% | 100.0% | 50.0%  | 100.0% |
| 世羅町   | 50.0%  | 50.0%  | 55.6% | 63.6%  | 62.5%  | 80.0%  | 100.0% | 85.7%  | 90.0%  | 83.3%  | 66.7%  |
| 神石高原町 | 100.0% | 85.7%  | 50.0% | 0.0%   | 80.0%  | 76.9%  | 71.4%  | 100.0% | 75.0%  | 100.0% | 100.0% |