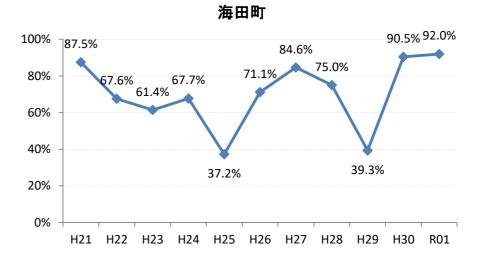

## 【子宮頸がん】精検受診率の推移

| 子宮    | H21    | H22    | H23   | H24    | H25    | H26    | H27    | H28    | H29    | H30    | R01    |
|-------|--------|--------|-------|--------|--------|--------|--------|--------|--------|--------|--------|
| 全国    | 64.2%  | 66.3%  | 67.8% | 69.6%  | 70.4%  | 72.4%  | 74.3%  | 75.4%  | 75.1%  | 74.9%  | 74.6%  |
| 広島県   | 57.6%  | 54.5%  | 69.0% | 70.6%  | 66.1%  | 72.5%  | 72.3%  | 74.4%  | 73.1%  | 72.6%  | 70.5%  |
| 広島市   | 41.9%  | 36.9%  | 58.4% | 52.8%  | 38.6%  | 58.4%  | 65.0%  | 70.5%  | 74.4%  | 71.7%  | 72.5%  |
| 呉市    | 78.2%  | 80.3%  | 89.7% | 88.3%  | 89.1%  | 87.3%  | 76.4%  | 78.9%  | 69.8%  | 62.8%  | 47.1%  |
| 竹原市   | 100.0% | 71.4%  | 90.9% | 66.7%  | 90.9%  | 83.3%  | 100.0% | 85.7%  | 82.4%  | 100.0% | 80.0%  |
| 三原市   | 83.9%  | 77.6%  | 74.5% | 69.4%  | 80.9%  | 83.7%  | 83.7%  | 78.6%  | 80.9%  | 78.0%  | 72.2%  |
| 尾道市   | 23.5%  | 17.1%  | 35.5% | 53.7%  | 65.8%  | 50.0%  | 63.4%  | 67.1%  | 63.5%  | 55.7%  | 57.4%  |
| 福山市   | 92.1%  | 83.3%  | 87.3% | 91.9%  | 92.7%  | 93.9%  | 92.3%  | 93.4%  | 89.2%  | 91.5%  | 94.0%  |
| 府中市   | 33.3%  | 18.8%  | 80.0% | 83.3%  | 85.7%  | 50.0%  | 0.0%   | 45.5%  | 35.7%  | 68.8%  | 88.9%  |
| 三次市   | 83.3%  | 37.5%  | 66.7% | 37.9%  | 76.5%  | 50.0%  | 77.8%  | 43.8%  | 50.0%  | 26.3%  | 44.8%  |
| 庄原市   | 46.7%  | 61.5%  | 69.2% | 60.0%  | 33.3%  | 76.0%  | 77.3%  | 80.6%  | 72.0%  | 30.0%  | 50.0%  |
| 大竹市   | 0.0%   | 43.8%  | 15.4% | 42.1%  | 50.0%  | 73.9%  | 72.2%  | 57.1%  | 72.7%  | 76.0%  | 56.8%  |
| 東広島市  | 47.7%  | 52.8%  | 67.9% | 90.1%  | 86.5%  | 89.8%  | 90.8%  | 83.5%  | 75.4%  | 88.1%  | 89.2%  |
| 廿日市市  | 42.0%  | 89.0%  | 54.9% | 82.1%  | 79.7%  | 33.3%  | 34.0%  | 42.2%  | 54.3%  | 65.7%  | 70.2%  |
| 安芸高田市 | 88.9%  | 23.1%  | 85.7% | 90.9%  | 85.7%  | 73.3%  | 87.5%  | 84.6%  | 28.6%  | 40.0%  | 28.6%  |
| 江田島市  | 75.0%  | 100.0% | 85.7% | 85.7%  | 100.0% | 100.0% | 100.0% | 16.7%  | 66.7%  | 42.9%  | 42.9%  |
| 府中町   | 52.5%  | 53.3%  | 81.6% | 88.5%  | 65.6%  | 66.7%  | 29.6%  | 40.9%  | 40.0%  | 42.9%  | 33.3%  |
| 海田町   | 87.5%  | 67.6%  | 61.4% | 67.7%  | 37.2%  | 71.1%  | 84.6%  | 75.0%  | 39.3%  | 90.5%  | 92.0%  |
| 熊野町   | 56.3%  | 61.5%  | 63.2% | 47.4%  | 80.0%  | 84.6%  | 81.3%  | 72.2%  | 36.4%  | 50.0%  | 54.5%  |
| 坂町    | 0.0%   | 0.0%   | 71.4% | 0.0%   | 75.0%  | 77.8%  | 42.9%  | 83.3%  | 57.1%  |        | 0.0%   |
| 安芸太田町 | 50.0%  |        | 33.3% | 66.7%  | 100.0% | 100.0% | 100.0% | 100.0% |        |        | 100.0% |
| 北広島町  | 0.0%   | 6.7%   | 45.5% | 45.5%  | 69.2%  | 88.9%  | 100.0% | 28.6%  | 42.9%  | 100.0% | 71.4%  |
| 大崎上島町 | 100.0% | 100.0% | 50.0% | 100.0% | 100.0% | 100.0% | 80.0%  | 100.0% | 100.0% | 50.0%  | 100.0% |
| 世羅町   | 50.0%  | 50.0%  | 55.6% | 63.6%  | 62.5%  | 80.0%  | 100.0% | 85.7%  | 90.0%  | 83.3%  | 66.7%  |
| 神石高原町 | 100.0% | 85.7%  | 50.0% | 0.0%   | 80.0%  | 76.9%  | 71.4%  | 100.0% | 75.0%  | 100.0% | 100.0% |