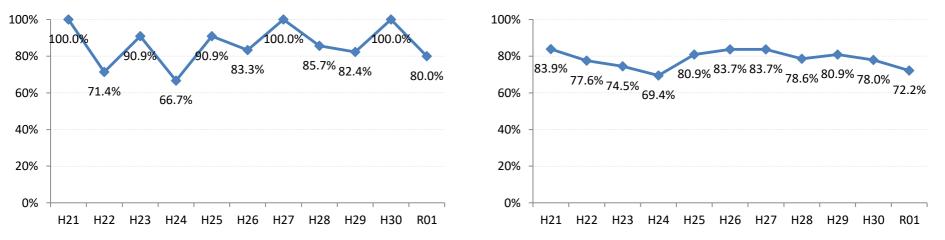

## 【子宮頸がん】精検受診率の推移

| 子宮    | H21    | H22    | H23   | H24    | H25    | H26    | H27    | H28    | H29    | H30    | R01    |
|-------|--------|--------|-------|--------|--------|--------|--------|--------|--------|--------|--------|
| 全国    | 64.2%  | 66.3%  | 67.8% | 69.6%  | 70.4%  | 72.4%  | 74.3%  | 75.4%  | 75.1%  | 74.9%  | 74.6%  |
| 広島県   | 57.6%  | 54.5%  | 69.0% | 70.6%  | 66.1%  | 72.5%  | 72.3%  | 74.4%  | 73.1%  | 72.6%  | 70.5%  |
| 広島市   | 41.9%  | 36.9%  | 58.4% | 52.8%  | 38.6%  | 58.4%  | 65.0%  | 70.5%  | 74.4%  | 71.7%  | 72.5%  |
| 呉市    | 78.2%  | 80.3%  | 89.7% | 88.3%  | 89.1%  | 87.3%  | 76.4%  | 78.9%  | 69.8%  | 62.8%  | 47.1%  |
| 竹原市   | 100.0% | 71.4%  | 90.9% | 66.7%  | 90.9%  | 83.3%  | 100.0% | 85.7%  | 82.4%  | 100.0% | 80.0%  |
| 三原市   | 83.9%  | 77.6%  | 74.5% | 69.4%  | 80.9%  | 83.7%  | 83.7%  | 78.6%  | 80.9%  | 78.0%  | 72.2%  |
| 尾道市   | 23.5%  | 17.1%  | 35.5% | 53.7%  | 65.8%  | 50.0%  | 63.4%  | 67.1%  | 63.5%  | 55.7%  | 57.4%  |
| 福山市   | 92.1%  | 83.3%  | 87.3% | 91.9%  | 92.7%  | 93.9%  | 92.3%  | 93.4%  | 89.2%  | 91.5%  | 94.0%  |
| 府中市   | 33.3%  | 18.8%  | 80.0% | 83.3%  | 85.7%  | 50.0%  | 0.0%   | 45.5%  | 35.7%  | 68.8%  | 88.9%  |
| 三次市   | 83.3%  | 37.5%  | 66.7% | 37.9%  | 76.5%  | 50.0%  | 77.8%  | 43.8%  | 50.0%  | 26.3%  | 44.8%  |
| 庄原市   | 46.7%  | 61.5%  | 69.2% | 60.0%  | 33.3%  | 76.0%  | 77.3%  | 80.6%  | 72.0%  | 30.0%  | 50.0%  |
| 大竹市   | 0.0%   | 43.8%  | 15.4% | 42.1%  | 50.0%  | 73.9%  | 72.2%  | 57.1%  | 72.7%  | 76.0%  | 56.8%  |
| 東広島市  | 47.7%  | 52.8%  | 67.9% | 90.1%  | 86.5%  | 89.8%  | 90.8%  | 83.5%  | 75.4%  | 88.1%  | 89.2%  |
| 廿日市市  | 42.0%  | 89.0%  | 54.9% | 82.1%  | 79.7%  | 33.3%  | 34.0%  | 42.2%  | 54.3%  | 65.7%  | 70.2%  |
| 安芸高田市 | 88.9%  | 23.1%  | 85.7% | 90.9%  | 85.7%  | 73.3%  | 87.5%  | 84.6%  | 28.6%  | 40.0%  | 28.6%  |
| 江田島市  | 75.0%  | 100.0% | 85.7% | 85.7%  | 100.0% | 100.0% | 100.0% | 16.7%  | 66.7%  | 42.9%  | 42.9%  |
| 府中町   | 52.5%  | 53.3%  | 81.6% | 88.5%  | 65.6%  | 66.7%  | 29.6%  | 40.9%  | 40.0%  | 42.9%  | 33.3%  |
| 海田町   | 87.5%  | 67.6%  | 61.4% | 67.7%  | 37.2%  | 71.1%  | 84.6%  | 75.0%  | 39.3%  | 90.5%  | 92.0%  |
| 熊野町   | 56.3%  | 61.5%  | 63.2% | 47.4%  | 80.0%  | 84.6%  | 81.3%  | 72.2%  | 36.4%  | 50.0%  | 54.5%  |
| 坂町    | 0.0%   | 0.0%   | 71.4% | 0.0%   | 75.0%  | 77.8%  | 42.9%  | 83.3%  | 57.1%  |        | 0.0%   |
| 安芸太田町 | 50.0%  |        | 33.3% | 66.7%  | 100.0% | 100.0% | 100.0% | 100.0% |        |        | 100.0% |
| 北広島町  | 0.0%   | 6.7%   | 45.5% | 45.5%  | 69.2%  | 88.9%  | 100.0% | 28.6%  | 42.9%  | 100.0% | 71.4%  |
| 大崎上島町 | 100.0% | 100.0% | 50.0% | 100.0% | 100.0% | 100.0% | 80.0%  | 100.0% | 100.0% | 50.0%  | 100.0% |
| 世羅町   | 50.0%  | 50.0%  | 55.6% | 63.6%  | 62.5%  | 80.0%  | 100.0% | 85.7%  | 90.0%  | 83.3%  | 66.7%  |
| 神石高原町 | 100.0% | 85.7%  | 50.0% | 0.0%   | 80.0%  | 76.9%  | 71.4%  | 100.0% | 75.0%  | 100.0% | 100.0% |