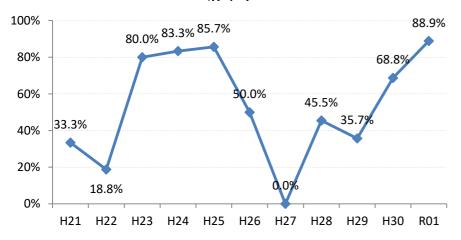

## 【子宮頸がん】精検受診率の推移

| 子宮    | H21    | H22    | H23   | H24    | H25    | H26    | H27    | H28    | H29    | H30    | R01    |
|-------|--------|--------|-------|--------|--------|--------|--------|--------|--------|--------|--------|
| 全国    | 64.2%  | 66.3%  | 67.8% | 69.6%  | 70.4%  | 72.4%  | 74.3%  | 75.4%  | 75.1%  | 74.9%  | 74.6%  |
| 広島県   | 57.6%  | 54.5%  | 69.0% | 70.6%  | 66.1%  | 72.5%  | 72.3%  | 74.4%  | 73.1%  | 72.6%  | 70.5%  |
| 広島市   | 41.9%  | 36.9%  | 58.4% | 52.8%  | 38.6%  | 58.4%  | 65.0%  | 70.5%  | 74.4%  | 71.7%  | 72.5%  |
| 呉市    | 78.2%  | 80.3%  | 89.7% | 88.3%  | 89.1%  | 87.3%  | 76.4%  | 78.9%  | 69.8%  | 62.8%  | 47.1%  |
| 竹原市   | 100.0% | 71.4%  | 90.9% | 66.7%  | 90.9%  | 83.3%  | 100.0% | 85.7%  | 82.4%  | 100.0% | 80.0%  |
| 三原市   | 83.9%  | 77.6%  | 74.5% | 69.4%  | 80.9%  | 83.7%  | 83.7%  | 78.6%  | 80.9%  | 78.0%  | 72.2%  |
| 尾道市   | 23.5%  | 17.1%  | 35.5% | 53.7%  | 65.8%  | 50.0%  | 63.4%  | 67.1%  | 63.5%  | 55.7%  | 57.4%  |
| 福山市   | 92.1%  | 83.3%  | 87.3% | 91.9%  | 92.7%  | 93.9%  | 92.3%  | 93.4%  | 89.2%  | 91.5%  | 94.0%  |
| 府中市   | 33.3%  | 18.8%  | 80.0% | 83.3%  | 85.7%  | 50.0%  | 0.0%   | 45.5%  | 35.7%  | 68.8%  | 88.9%  |
| 三次市   | 83.3%  | 37.5%  | 66.7% | 37.9%  | 76.5%  | 50.0%  | 77.8%  | 43.8%  | 50.0%  | 26.3%  | 44.8%  |
| 庄原市   | 46.7%  | 61.5%  | 69.2% | 60.0%  | 33.3%  | 76.0%  | 77.3%  | 80.6%  | 72.0%  | 30.0%  | 50.0%  |
| 大竹市   | 0.0%   | 43.8%  | 15.4% | 42.1%  | 50.0%  | 73.9%  | 72.2%  | 57.1%  | 72.7%  | 76.0%  | 56.8%  |
| 東広島市  | 47.7%  | 52.8%  | 67.9% | 90.1%  | 86.5%  | 89.8%  | 90.8%  | 83.5%  | 75.4%  | 88.1%  | 89.2%  |
| 廿日市市  | 42.0%  | 89.0%  | 54.9% | 82.1%  | 79.7%  | 33.3%  | 34.0%  | 42.2%  | 54.3%  | 65.7%  | 70.2%  |
| 安芸高田市 | 88.9%  | 23.1%  | 85.7% | 90.9%  | 85.7%  | 73.3%  | 87.5%  | 84.6%  | 28.6%  | 40.0%  | 28.6%  |
| 江田島市  | 75.0%  | 100.0% | 85.7% | 85.7%  | 100.0% | 100.0% | 100.0% | 16.7%  | 66.7%  | 42.9%  | 42.9%  |
| 府中町   | 52.5%  | 53.3%  | 81.6% | 88.5%  | 65.6%  | 66.7%  | 29.6%  | 40.9%  | 40.0%  | 42.9%  | 33.3%  |
| 海田町   | 87.5%  | 67.6%  | 61.4% | 67.7%  | 37.2%  | 71.1%  | 84.6%  | 75.0%  | 39.3%  | 90.5%  | 92.0%  |
| 熊野町   | 56.3%  | 61.5%  | 63.2% | 47.4%  | 80.0%  | 84.6%  | 81.3%  | 72.2%  | 36.4%  | 50.0%  | 54.5%  |
| 坂町    | 0.0%   | 0.0%   | 71.4% | 0.0%   | 75.0%  | 77.8%  | 42.9%  | 83.3%  | 57.1%  |        | 0.0%   |
| 安芸太田町 | 50.0%  |        | 33.3% | 66.7%  | 100.0% | 100.0% | 100.0% | 100.0% |        |        | 100.0% |
| 北広島町  | 0.0%   | 6.7%   | 45.5% | 45.5%  | 69.2%  | 88.9%  | 100.0% | 28.6%  | 42.9%  | 100.0% | 71.4%  |
| 大崎上島町 | 100.0% | 100.0% | 50.0% | 100.0% | 100.0% | 100.0% | 80.0%  | 100.0% | 100.0% | 50.0%  | 100.0% |
| 世羅町   | 50.0%  | 50.0%  | 55.6% | 63.6%  | 62.5%  | 80.0%  | 100.0% | 85.7%  | 90.0%  | 83.3%  | 66.7%  |
| 神石高原町 | 100.0% | 85.7%  | 50.0% | 0.0%   | 80.0%  | 76.9%  | 71.4%  | 100.0% | 75.0%  | 100.0% | 100.0% |