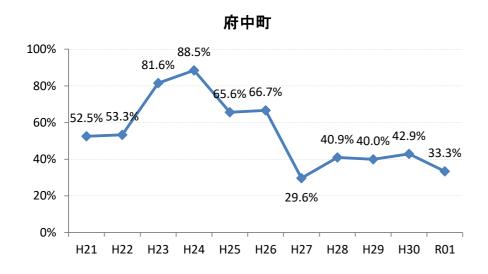

## 【子宮頸がん】精検受診率の推移

| 子宮    | H21    | H22    | H23   | H24    | H25    | H26    | H27    | H28    | H29    | H30    | R01    |
|-------|--------|--------|-------|--------|--------|--------|--------|--------|--------|--------|--------|
| 全国    | 64.2%  | 66.3%  | 67.8% | 69.6%  | 70.4%  | 72.4%  | 74.3%  | 75.4%  | 75.1%  | 74.9%  | 74.6%  |
| 広島県   | 57.6%  | 54.5%  | 69.0% | 70.6%  | 66.1%  | 72.5%  | 72.3%  | 74.4%  | 73.1%  | 72.6%  | 70.5%  |
| 広島市   | 41.9%  | 36.9%  | 58.4% | 52.8%  | 38.6%  | 58.4%  | 65.0%  | 70.5%  | 74.4%  | 71.7%  | 72.5%  |
| 呉市    | 78.2%  | 80.3%  | 89.7% | 88.3%  | 89.1%  | 87.3%  | 76.4%  | 78.9%  | 69.8%  | 62.8%  | 47.1%  |
| 竹原市   | 100.0% | 71.4%  | 90.9% | 66.7%  | 90.9%  | 83.3%  | 100.0% | 85.7%  | 82.4%  | 100.0% | 80.0%  |
| 三原市   | 83.9%  | 77.6%  | 74.5% | 69.4%  | 80.9%  | 83.7%  | 83.7%  | 78.6%  | 80.9%  | 78.0%  | 72.2%  |
| 尾道市   | 23.5%  | 17.1%  | 35.5% | 53.7%  | 65.8%  | 50.0%  | 63.4%  | 67.1%  | 63.5%  | 55.7%  | 57.4%  |
| 福山市   | 92.1%  | 83.3%  | 87.3% | 91.9%  | 92.7%  | 93.9%  | 92.3%  | 93.4%  | 89.2%  | 91.5%  | 94.0%  |
| 府中市   | 33.3%  | 18.8%  | 80.0% | 83.3%  | 85.7%  | 50.0%  | 0.0%   | 45.5%  | 35.7%  | 68.8%  | 88.9%  |
| 三次市   | 83.3%  | 37.5%  | 66.7% | 37.9%  | 76.5%  | 50.0%  | 77.8%  | 43.8%  | 50.0%  | 26.3%  | 44.8%  |
| 庄原市   | 46.7%  | 61.5%  | 69.2% | 60.0%  | 33.3%  | 76.0%  | 77.3%  | 80.6%  | 72.0%  | 30.0%  | 50.0%  |
| 大竹市   | 0.0%   | 43.8%  | 15.4% | 42.1%  | 50.0%  | 73.9%  | 72.2%  | 57.1%  | 72.7%  | 76.0%  | 56.8%  |
| 東広島市  | 47.7%  | 52.8%  | 67.9% | 90.1%  | 86.5%  | 89.8%  | 90.8%  | 83.5%  | 75.4%  | 88.1%  | 89.2%  |
| 廿日市市  | 42.0%  | 89.0%  | 54.9% | 82.1%  | 79.7%  | 33.3%  | 34.0%  | 42.2%  | 54.3%  | 65.7%  | 70.2%  |
| 安芸高田市 | 88.9%  | 23.1%  | 85.7% | 90.9%  | 85.7%  | 73.3%  | 87.5%  | 84.6%  | 28.6%  | 40.0%  | 28.6%  |
| 江田島市  | 75.0%  | 100.0% | 85.7% | 85.7%  | 100.0% | 100.0% | 100.0% | 16.7%  | 66.7%  | 42.9%  | 42.9%  |
| 府中町   | 52.5%  | 53.3%  | 81.6% | 88.5%  | 65.6%  | 66.7%  | 29.6%  | 40.9%  | 40.0%  | 42.9%  | 33.3%  |
| 海田町   | 87.5%  | 67.6%  | 61.4% | 67.7%  | 37.2%  | 71.1%  | 84.6%  | 75.0%  | 39.3%  | 90.5%  | 92.0%  |
| 熊野町   | 56.3%  | 61.5%  | 63.2% | 47.4%  | 80.0%  | 84.6%  | 81.3%  | 72.2%  | 36.4%  | 50.0%  | 54.5%  |
| 坂町    | 0.0%   | 0.0%   | 71.4% | 0.0%   | 75.0%  | 77.8%  | 42.9%  | 83.3%  | 57.1%  |        | 0.0%   |
| 安芸太田町 | 50.0%  |        | 33.3% | 66.7%  | 100.0% | 100.0% | 100.0% | 100.0% |        |        | 100.0% |
| 北広島町  | 0.0%   | 6.7%   | 45.5% | 45.5%  | 69.2%  | 88.9%  | 100.0% | 28.6%  | 42.9%  | 100.0% | 71.4%  |
| 大崎上島町 | 100.0% | 100.0% | 50.0% | 100.0% | 100.0% | 100.0% | 80.0%  | 100.0% | 100.0% | 50.0%  | 100.0% |
| 世羅町   | 50.0%  | 50.0%  | 55.6% | 63.6%  | 62.5%  | 80.0%  | 100.0% | 85.7%  | 90.0%  | 83.3%  | 66.7%  |
| 神石高原町 | 100.0% | 85.7%  | 50.0% | 0.0%   | 80.0%  | 76.9%  | 71.4%  | 100.0% | 75.0%  | 100.0% | 100.0% |