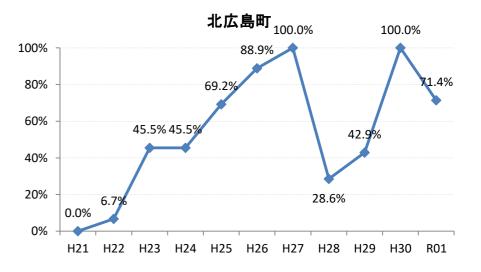

## 【子宮頸がん】精検受診率の推移

| 子宮    | H21    | H22    | H23   | H24    | H25    | H26    | H27    | H28    | H29    | H30    | R01    |
|-------|--------|--------|-------|--------|--------|--------|--------|--------|--------|--------|--------|
| 全国    | 64.2%  | 66.3%  | 67.8% | 69.6%  | 70.4%  | 72.4%  | 74.3%  | 75.4%  | 75.1%  | 74.9%  | 74.6%  |
| 広島県   | 57.6%  | 54.5%  | 69.0% | 70.6%  | 66.1%  | 72.5%  | 72.3%  | 74.4%  | 73.1%  | 72.6%  | 70.5%  |
| 広島市   | 41.9%  | 36.9%  | 58.4% | 52.8%  | 38.6%  | 58.4%  | 65.0%  | 70.5%  | 74.4%  | 71.7%  | 72.5%  |
| 呉市    | 78.2%  | 80.3%  | 89.7% | 88.3%  | 89.1%  | 87.3%  | 76.4%  | 78.9%  | 69.8%  | 62.8%  | 47.1%  |
| 竹原市   | 100.0% | 71.4%  | 90.9% | 66.7%  | 90.9%  | 83.3%  | 100.0% | 85.7%  | 82.4%  | 100.0% | 80.0%  |
| 三原市   | 83.9%  | 77.6%  | 74.5% | 69.4%  | 80.9%  | 83.7%  | 83.7%  | 78.6%  | 80.9%  | 78.0%  | 72.2%  |
| 尾道市   | 23.5%  | 17.1%  | 35.5% | 53.7%  | 65.8%  | 50.0%  | 63.4%  | 67.1%  | 63.5%  | 55.7%  | 57.4%  |
| 福山市   | 92.1%  | 83.3%  | 87.3% | 91.9%  | 92.7%  | 93.9%  | 92.3%  | 93.4%  | 89.2%  | 91.5%  | 94.0%  |
| 府中市   | 33.3%  | 18.8%  | 80.0% | 83.3%  | 85.7%  | 50.0%  | 0.0%   | 45.5%  | 35.7%  | 68.8%  | 88.9%  |
| 三次市   | 83.3%  | 37.5%  | 66.7% | 37.9%  | 76.5%  | 50.0%  | 77.8%  | 43.8%  | 50.0%  | 26.3%  | 44.8%  |
| 庄原市   | 46.7%  | 61.5%  | 69.2% | 60.0%  | 33.3%  | 76.0%  | 77.3%  | 80.6%  | 72.0%  | 30.0%  | 50.0%  |
| 大竹市   | 0.0%   | 43.8%  | 15.4% | 42.1%  | 50.0%  | 73.9%  | 72.2%  | 57.1%  | 72.7%  | 76.0%  | 56.8%  |
| 東広島市  | 47.7%  | 52.8%  | 67.9% | 90.1%  | 86.5%  | 89.8%  | 90.8%  | 83.5%  | 75.4%  | 88.1%  | 89.2%  |
| 廿日市市  | 42.0%  | 89.0%  | 54.9% | 82.1%  | 79.7%  | 33.3%  | 34.0%  | 42.2%  | 54.3%  | 65.7%  | 70.2%  |
| 安芸高田市 | 88.9%  | 23.1%  | 85.7% | 90.9%  | 85.7%  | 73.3%  | 87.5%  | 84.6%  | 28.6%  | 40.0%  | 28.6%  |
| 江田島市  | 75.0%  | 100.0% | 85.7% | 85.7%  | 100.0% | 100.0% | 100.0% | 16.7%  | 66.7%  | 42.9%  | 42.9%  |
| 府中町   | 52.5%  | 53.3%  | 81.6% | 88.5%  | 65.6%  | 66.7%  | 29.6%  | 40.9%  | 40.0%  | 42.9%  | 33.3%  |
| 海田町   | 87.5%  | 67.6%  | 61.4% | 67.7%  | 37.2%  | 71.1%  | 84.6%  | 75.0%  | 39.3%  | 90.5%  | 92.0%  |
| 熊野町   | 56.3%  | 61.5%  | 63.2% | 47.4%  | 80.0%  | 84.6%  | 81.3%  | 72.2%  | 36.4%  | 50.0%  | 54.5%  |
| 坂町    | 0.0%   | 0.0%   | 71.4% | 0.0%   | 75.0%  | 77.8%  | 42.9%  | 83.3%  | 57.1%  |        | 0.0%   |
| 安芸太田町 | 50.0%  |        | 33.3% | 66.7%  | 100.0% | 100.0% | 100.0% | 100.0% |        |        | 100.0% |
| 北広島町  | 0.0%   | 6.7%   | 45.5% | 45.5%  | 69.2%  | 88.9%  | 100.0% | 28.6%  | 42.9%  | 100.0% | 71.4%  |
| 大崎上島町 | 100.0% | 100.0% | 50.0% | 100.0% | 100.0% | 100.0% | 80.0%  | 100.0% | 100.0% | 50.0%  | 100.0% |
| 世羅町   | 50.0%  | 50.0%  | 55.6% | 63.6%  | 62.5%  | 80.0%  | 100.0% | 85.7%  | 90.0%  | 83.3%  | 66.7%  |
| 神石高原町 | 100.0% | 85.7%  | 50.0% | 0.0%   | 80.0%  | 76.9%  | 71.4%  | 100.0% | 75.0%  | 100.0% | 100.0% |