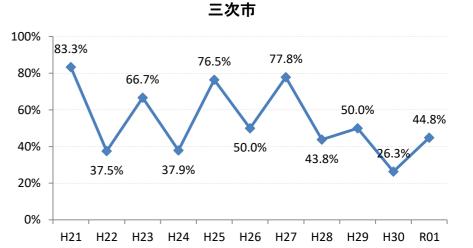

## 【子宮頸がん】精検受診率の推移

| 子宮    | H21    | H22    | H23   | H24    | H25    | H26    | H27    | H28    | H29    | H30    | R01    |
|-------|--------|--------|-------|--------|--------|--------|--------|--------|--------|--------|--------|
| 全国    | 64.2%  | 66.3%  | 67.8% | 69.6%  | 70.4%  | 72.4%  | 74.3%  | 75.4%  | 75.1%  | 74.9%  | 74.6%  |
| 広島県   | 57.6%  | 54.5%  | 69.0% | 70.6%  | 66.1%  | 72.5%  | 72.3%  | 74.4%  | 73.1%  | 72.6%  | 70.5%  |
| 広島市   | 41.9%  | 36.9%  | 58.4% | 52.8%  | 38.6%  | 58.4%  | 65.0%  | 70.5%  | 74.4%  | 71.7%  | 72.5%  |
| 呉市    | 78.2%  | 80.3%  | 89.7% | 88.3%  | 89.1%  | 87.3%  | 76.4%  | 78.9%  | 69.8%  | 62.8%  | 47.1%  |
| 竹原市   | 100.0% | 71.4%  | 90.9% | 66.7%  | 90.9%  | 83.3%  | 100.0% | 85.7%  | 82.4%  | 100.0% | 80.0%  |
| 三原市   | 83.9%  | 77.6%  | 74.5% | 69.4%  | 80.9%  | 83.7%  | 83.7%  | 78.6%  | 80.9%  | 78.0%  | 72.2%  |
| 尾道市   | 23.5%  | 17.1%  | 35.5% | 53.7%  | 65.8%  | 50.0%  | 63.4%  | 67.1%  | 63.5%  | 55.7%  | 57.4%  |
| 福山市   | 92.1%  | 83.3%  | 87.3% | 91.9%  | 92.7%  | 93.9%  | 92.3%  | 93.4%  | 89.2%  | 91.5%  | 94.0%  |
| 府中市   | 33.3%  | 18.8%  | 80.0% | 83.3%  | 85.7%  | 50.0%  | 0.0%   | 45.5%  | 35.7%  | 68.8%  | 88.9%  |
| 三次市   | 83.3%  | 37.5%  | 66.7% | 37.9%  | 76.5%  | 50.0%  | 77.8%  | 43.8%  | 50.0%  | 26.3%  | 44.8%  |
| 庄原市   | 46.7%  | 61.5%  | 69.2% | 60.0%  | 33.3%  | 76.0%  | 77.3%  | 80.6%  | 72.0%  | 30.0%  | 50.0%  |
| 大竹市   | 0.0%   | 43.8%  | 15.4% | 42.1%  | 50.0%  | 73.9%  | 72.2%  | 57.1%  | 72.7%  | 76.0%  | 56.8%  |
| 東広島市  | 47.7%  | 52.8%  | 67.9% | 90.1%  | 86.5%  | 89.8%  | 90.8%  | 83.5%  | 75.4%  | 88.1%  | 89.2%  |
| 廿日市市  | 42.0%  | 89.0%  | 54.9% | 82.1%  | 79.7%  | 33.3%  | 34.0%  | 42.2%  | 54.3%  | 65.7%  | 70.2%  |
| 安芸高田市 | 88.9%  | 23.1%  | 85.7% | 90.9%  | 85.7%  | 73.3%  | 87.5%  | 84.6%  | 28.6%  | 40.0%  | 28.6%  |
| 江田島市  | 75.0%  | 100.0% | 85.7% | 85.7%  | 100.0% | 100.0% | 100.0% | 16.7%  | 66.7%  | 42.9%  | 42.9%  |
| 府中町   | 52.5%  | 53.3%  | 81.6% | 88.5%  | 65.6%  | 66.7%  | 29.6%  | 40.9%  | 40.0%  | 42.9%  | 33.3%  |
| 海田町   | 87.5%  | 67.6%  | 61.4% | 67.7%  | 37.2%  | 71.1%  | 84.6%  | 75.0%  | 39.3%  | 90.5%  | 92.0%  |
| 熊野町   | 56.3%  | 61.5%  | 63.2% | 47.4%  | 80.0%  | 84.6%  | 81.3%  | 72.2%  | 36.4%  | 50.0%  | 54.5%  |
| 坂町    | 0.0%   | 0.0%   | 71.4% | 0.0%   | 75.0%  | 77.8%  | 42.9%  | 83.3%  | 57.1%  |        | 0.0%   |
| 安芸太田町 | 50.0%  |        | 33.3% | 66.7%  | 100.0% | 100.0% | 100.0% | 100.0% |        |        | 100.0% |
| 北広島町  | 0.0%   | 6.7%   | 45.5% | 45.5%  | 69.2%  | 88.9%  | 100.0% | 28.6%  | 42.9%  | 100.0% | 71.4%  |
| 大崎上島町 | 100.0% | 100.0% | 50.0% | 100.0% | 100.0% | 100.0% | 80.0%  | 100.0% | 100.0% | 50.0%  | 100.0% |
| 世羅町   | 50.0%  | 50.0%  | 55.6% | 63.6%  | 62.5%  | 80.0%  | 100.0% | 85.7%  | 90.0%  | 83.3%  | 66.7%  |
| 神石高原町 | 100.0% | 85.7%  | 50.0% | 0.0%   | 80.0%  | 76.9%  | 71.4%  | 100.0% | 75.0%  | 100.0% | 100.0% |