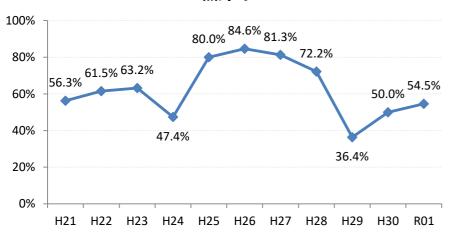

## 【子宮頸がん】精検受診率の推移

| 子宮    | H21    | H22    | H23   | H24    | H25    | H26    | H27    | H28    | H29    | H30    | R01    |
|-------|--------|--------|-------|--------|--------|--------|--------|--------|--------|--------|--------|
| 全国    | 64.2%  | 66.3%  | 67.8% | 69.6%  | 70.4%  | 72.4%  | 74.3%  | 75.4%  | 75.1%  | 74.9%  | 74.6%  |
| 広島県   | 57.6%  | 54.5%  | 69.0% | 70.6%  | 66.1%  | 72.5%  | 72.3%  | 74.4%  | 73.1%  | 72.6%  | 70.5%  |
| 広島市   | 41.9%  | 36.9%  | 58.4% | 52.8%  | 38.6%  | 58.4%  | 65.0%  | 70.5%  | 74.4%  | 71.7%  | 72.5%  |
| 呉市    | 78.2%  | 80.3%  | 89.7% | 88.3%  | 89.1%  | 87.3%  | 76.4%  | 78.9%  | 69.8%  | 62.8%  | 47.1%  |
| 竹原市   | 100.0% | 71.4%  | 90.9% | 66.7%  | 90.9%  | 83.3%  | 100.0% | 85.7%  | 82.4%  | 100.0% | 80.0%  |
| 三原市   | 83.9%  | 77.6%  | 74.5% | 69.4%  | 80.9%  | 83.7%  | 83.7%  | 78.6%  | 80.9%  | 78.0%  | 72.2%  |
| 尾道市   | 23.5%  | 17.1%  | 35.5% | 53.7%  | 65.8%  | 50.0%  | 63.4%  | 67.1%  | 63.5%  | 55.7%  | 57.4%  |
| 福山市   | 92.1%  | 83.3%  | 87.3% | 91.9%  | 92.7%  | 93.9%  | 92.3%  | 93.4%  | 89.2%  | 91.5%  | 94.0%  |
| 府中市   | 33.3%  | 18.8%  | 80.0% | 83.3%  | 85.7%  | 50.0%  | 0.0%   | 45.5%  | 35.7%  | 68.8%  | 88.9%  |
| 三次市   | 83.3%  | 37.5%  | 66.7% | 37.9%  | 76.5%  | 50.0%  | 77.8%  | 43.8%  | 50.0%  | 26.3%  | 44.8%  |
| 庄原市   | 46.7%  | 61.5%  | 69.2% | 60.0%  | 33.3%  | 76.0%  | 77.3%  | 80.6%  | 72.0%  | 30.0%  | 50.0%  |
| 大竹市   | 0.0%   | 43.8%  | 15.4% | 42.1%  | 50.0%  | 73.9%  | 72.2%  | 57.1%  | 72.7%  | 76.0%  | 56.8%  |
| 東広島市  | 47.7%  | 52.8%  | 67.9% | 90.1%  | 86.5%  | 89.8%  | 90.8%  | 83.5%  | 75.4%  | 88.1%  | 89.2%  |
| 廿日市市  | 42.0%  | 89.0%  | 54.9% | 82.1%  | 79.7%  | 33.3%  | 34.0%  | 42.2%  | 54.3%  | 65.7%  | 70.2%  |
| 安芸高田市 | 88.9%  | 23.1%  | 85.7% | 90.9%  | 85.7%  | 73.3%  | 87.5%  | 84.6%  | 28.6%  | 40.0%  | 28.6%  |
| 江田島市  | 75.0%  | 100.0% | 85.7% | 85.7%  | 100.0% | 100.0% | 100.0% | 16.7%  | 66.7%  | 42.9%  | 42.9%  |
| 府中町   | 52.5%  | 53.3%  | 81.6% | 88.5%  | 65.6%  | 66.7%  | 29.6%  | 40.9%  | 40.0%  | 42.9%  | 33.3%  |
| 海田町   | 87.5%  | 67.6%  | 61.4% | 67.7%  | 37.2%  | 71.1%  | 84.6%  | 75.0%  | 39.3%  | 90.5%  | 92.0%  |
| 熊野町   | 56.3%  | 61.5%  | 63.2% | 47.4%  | 80.0%  | 84.6%  | 81.3%  | 72.2%  | 36.4%  | 50.0%  | 54.5%  |
| 坂町    | 0.0%   | 0.0%   | 71.4% | 0.0%   | 75.0%  | 77.8%  | 42.9%  | 83.3%  | 57.1%  |        | 0.0%   |
| 安芸太田町 | 50.0%  |        | 33.3% | 66.7%  | 100.0% | 100.0% | 100.0% | 100.0% |        |        | 100.0% |
| 北広島町  | 0.0%   | 6.7%   | 45.5% | 45.5%  | 69.2%  | 88.9%  | 100.0% | 28.6%  | 42.9%  | 100.0% | 71.4%  |
| 大崎上島町 | 100.0% | 100.0% | 50.0% | 100.0% | 100.0% | 100.0% | 80.0%  | 100.0% | 100.0% | 50.0%  | 100.0% |
| 世羅町   | 50.0%  | 50.0%  | 55.6% | 63.6%  | 62.5%  | 80.0%  | 100.0% | 85.7%  | 90.0%  | 83.3%  | 66.7%  |
| 神石高原町 | 100.0% | 85.7%  | 50.0% | 0.0%   | 80.0%  | 76.9%  | 71.4%  | 100.0% | 75.0%  | 100.0% | 100.0% |

40%

84 6%

40.0%

世羅町

熊野町