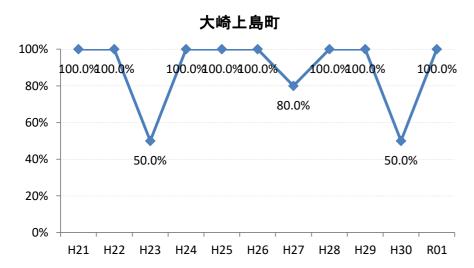

## 【子宮頸がん】精検受診率の推移

| 子宮    | H21    | H22    | H23   | H24    | H25    | H26    | H27    | H28    | H29    | H30    | R01    |
|-------|--------|--------|-------|--------|--------|--------|--------|--------|--------|--------|--------|
| 全国    | 64.2%  | 66.3%  | 67.8% | 69.6%  | 70.4%  | 72.4%  | 74.3%  | 75.4%  | 75.1%  | 74.9%  | 74.6%  |
| 広島県   | 57.6%  | 54.5%  | 69.0% | 70.6%  | 66.1%  | 72.5%  | 72.3%  | 74.4%  | 73.1%  | 72.6%  | 70.5%  |
| 広島市   | 41.9%  | 36.9%  | 58.4% | 52.8%  | 38.6%  | 58.4%  | 65.0%  | 70.5%  | 74.4%  | 71.7%  | 72.5%  |
| 呉市    | 78.2%  | 80.3%  | 89.7% | 88.3%  | 89.1%  | 87.3%  | 76.4%  | 78.9%  | 69.8%  | 62.8%  | 47.1%  |
| 竹原市   | 100.0% | 71.4%  | 90.9% | 66.7%  | 90.9%  | 83.3%  | 100.0% | 85.7%  | 82.4%  | 100.0% | 80.0%  |
| 三原市   | 83.9%  | 77.6%  | 74.5% | 69.4%  | 80.9%  | 83.7%  | 83.7%  | 78.6%  | 80.9%  | 78.0%  | 72.2%  |
| 尾道市   | 23.5%  | 17.1%  | 35.5% | 53.7%  | 65.8%  | 50.0%  | 63.4%  | 67.1%  | 63.5%  | 55.7%  | 57.4%  |
| 福山市   | 92.1%  | 83.3%  | 87.3% | 91.9%  | 92.7%  | 93.9%  | 92.3%  | 93.4%  | 89.2%  | 91.5%  | 94.0%  |
| 府中市   | 33.3%  | 18.8%  | 80.0% | 83.3%  | 85.7%  | 50.0%  | 0.0%   | 45.5%  | 35.7%  | 68.8%  | 88.9%  |
| 三次市   | 83.3%  | 37.5%  | 66.7% | 37.9%  | 76.5%  | 50.0%  | 77.8%  | 43.8%  | 50.0%  | 26.3%  | 44.8%  |
| 庄原市   | 46.7%  | 61.5%  | 69.2% | 60.0%  | 33.3%  | 76.0%  | 77.3%  | 80.6%  | 72.0%  | 30.0%  | 50.0%  |
| 大竹市   | 0.0%   | 43.8%  | 15.4% | 42.1%  | 50.0%  | 73.9%  | 72.2%  | 57.1%  | 72.7%  | 76.0%  | 56.8%  |
| 東広島市  | 47.7%  | 52.8%  | 67.9% | 90.1%  | 86.5%  | 89.8%  | 90.8%  | 83.5%  | 75.4%  | 88.1%  | 89.2%  |
| 廿日市市  | 42.0%  | 89.0%  | 54.9% | 82.1%  | 79.7%  | 33.3%  | 34.0%  | 42.2%  | 54.3%  | 65.7%  | 70.2%  |
| 安芸高田市 | 88.9%  | 23.1%  | 85.7% | 90.9%  | 85.7%  | 73.3%  | 87.5%  | 84.6%  | 28.6%  | 40.0%  | 28.6%  |
| 江田島市  | 75.0%  | 100.0% | 85.7% | 85.7%  | 100.0% | 100.0% | 100.0% | 16.7%  | 66.7%  | 42.9%  | 42.9%  |
| 府中町   | 52.5%  | 53.3%  | 81.6% | 88.5%  | 65.6%  | 66.7%  | 29.6%  | 40.9%  | 40.0%  | 42.9%  | 33.3%  |
| 海田町   | 87.5%  | 67.6%  | 61.4% | 67.7%  | 37.2%  | 71.1%  | 84.6%  | 75.0%  | 39.3%  | 90.5%  | 92.0%  |
| 熊野町   | 56.3%  | 61.5%  | 63.2% | 47.4%  | 80.0%  | 84.6%  | 81.3%  | 72.2%  | 36.4%  | 50.0%  | 54.5%  |
| 坂町    | 0.0%   | 0.0%   | 71.4% | 0.0%   | 75.0%  | 77.8%  | 42.9%  | 83.3%  | 57.1%  |        | 0.0%   |
| 安芸太田町 | 50.0%  |        | 33.3% | 66.7%  | 100.0% | 100.0% | 100.0% | 100.0% |        |        | 100.0% |
| 北広島町  | 0.0%   | 6.7%   | 45.5% | 45.5%  | 69.2%  | 88.9%  | 100.0% | 28.6%  | 42.9%  | 100.0% | 71.4%  |
| 大崎上島町 | 100.0% | 100.0% | 50.0% | 100.0% | 100.0% | 100.0% | 80.0%  | 100.0% | 100.0% | 50.0%  | 100.0% |
| 世羅町   | 50.0%  | 50.0%  | 55.6% | 63.6%  | 62.5%  | 80.0%  | 100.0% | 85.7%  | 90.0%  | 83.3%  | 66.7%  |
| 神石高原町 | 100.0% | 85.7%  | 50.0% | 0.0%   | 80.0%  | 76.9%  | 71.4%  | 100.0% | 75.0%  | 100.0% | 100.0% |