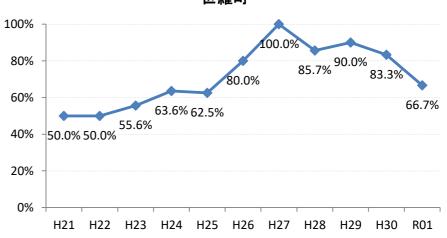

## 【子宮頸がん】精検受診率の推移

| 子宮    | H21    | H22    | H23   | H24    | H25    | H26    | H27    | H28    | H29    | H30    | R01    |
|-------|--------|--------|-------|--------|--------|--------|--------|--------|--------|--------|--------|
| 全国    | 64.2%  | 66.3%  | 67.8% | 69.6%  | 70.4%  | 72.4%  | 74.3%  | 75.4%  | 75.1%  | 74.9%  | 74.6%  |
| 広島県   | 57.6%  | 54.5%  | 69.0% | 70.6%  | 66.1%  | 72.5%  | 72.3%  | 74.4%  | 73.1%  | 72.6%  | 70.5%  |
| 広島市   | 41.9%  | 36.9%  | 58.4% | 52.8%  | 38.6%  | 58.4%  | 65.0%  | 70.5%  | 74.4%  | 71.7%  | 72.5%  |
| 呉市    | 78.2%  | 80.3%  | 89.7% | 88.3%  | 89.1%  | 87.3%  | 76.4%  | 78.9%  | 69.8%  | 62.8%  | 47.1%  |
| 竹原市   | 100.0% | 71.4%  | 90.9% | 66.7%  | 90.9%  | 83.3%  | 100.0% | 85.7%  | 82.4%  | 100.0% | 80.0%  |
| 三原市   | 83.9%  | 77.6%  | 74.5% | 69.4%  | 80.9%  | 83.7%  | 83.7%  | 78.6%  | 80.9%  | 78.0%  | 72.2%  |
| 尾道市   | 23.5%  | 17.1%  | 35.5% | 53.7%  | 65.8%  | 50.0%  | 63.4%  | 67.1%  | 63.5%  | 55.7%  | 57.4%  |
| 福山市   | 92.1%  | 83.3%  | 87.3% | 91.9%  | 92.7%  | 93.9%  | 92.3%  | 93.4%  | 89.2%  | 91.5%  | 94.0%  |
| 府中市   | 33.3%  | 18.8%  | 80.0% | 83.3%  | 85.7%  | 50.0%  | 0.0%   | 45.5%  | 35.7%  | 68.8%  | 88.9%  |
| 三次市   | 83.3%  | 37.5%  | 66.7% | 37.9%  | 76.5%  | 50.0%  | 77.8%  | 43.8%  | 50.0%  | 26.3%  | 44.8%  |
| 庄原市   | 46.7%  | 61.5%  | 69.2% | 60.0%  | 33.3%  | 76.0%  | 77.3%  | 80.6%  | 72.0%  | 30.0%  | 50.0%  |
| 大竹市   | 0.0%   | 43.8%  | 15.4% | 42.1%  | 50.0%  | 73.9%  | 72.2%  | 57.1%  | 72.7%  | 76.0%  | 56.8%  |
| 東広島市  | 47.7%  | 52.8%  | 67.9% | 90.1%  | 86.5%  | 89.8%  | 90.8%  | 83.5%  | 75.4%  | 88.1%  | 89.2%  |
| 廿日市市  | 42.0%  | 89.0%  | 54.9% | 82.1%  | 79.7%  | 33.3%  | 34.0%  | 42.2%  | 54.3%  | 65.7%  | 70.2%  |
| 安芸高田市 | 88.9%  | 23.1%  | 85.7% | 90.9%  | 85.7%  | 73.3%  | 87.5%  | 84.6%  | 28.6%  | 40.0%  | 28.6%  |
| 江田島市  | 75.0%  | 100.0% | 85.7% | 85.7%  | 100.0% | 100.0% | 100.0% | 16.7%  | 66.7%  | 42.9%  | 42.9%  |
| 府中町   | 52.5%  | 53.3%  | 81.6% | 88.5%  | 65.6%  | 66.7%  | 29.6%  | 40.9%  | 40.0%  | 42.9%  | 33.3%  |
| 海田町   | 87.5%  | 67.6%  | 61.4% | 67.7%  | 37.2%  | 71.1%  | 84.6%  | 75.0%  | 39.3%  | 90.5%  | 92.0%  |
| 熊野町   | 56.3%  | 61.5%  | 63.2% | 47.4%  | 80.0%  | 84.6%  | 81.3%  | 72.2%  | 36.4%  | 50.0%  | 54.5%  |
| 坂町    | 0.0%   | 0.0%   | 71.4% | 0.0%   | 75.0%  | 77.8%  | 42.9%  | 83.3%  | 57.1%  |        | 0.0%   |
| 安芸太田町 | 50.0%  |        | 33.3% | 66.7%  | 100.0% | 100.0% | 100.0% | 100.0% |        |        | 100.0% |
| 北広島町  | 0.0%   | 6.7%   | 45.5% | 45.5%  | 69.2%  | 88.9%  | 100.0% | 28.6%  | 42.9%  | 100.0% | 71.4%  |
| 大崎上島町 | 100.0% | 100.0% | 50.0% | 100.0% | 100.0% | 100.0% | 80.0%  | 100.0% | 100.0% | 50.0%  | 100.0% |
| 世羅町   | 50.0%  | 50.0%  | 55.6% | 63.6%  | 62.5%  | 80.0%  | 100.0% | 85.7%  | 90.0%  | 83.3%  | 66.7%  |
| 神石高原町 | 100.0% | 85.7%  | 50.0% | 0.0%   | 80.0%  | 76.9%  | 71.4%  | 100.0% | 75.0%  | 100.0% | 100.0% |

40%

84 6%

40.0%

世羅町

熊野町