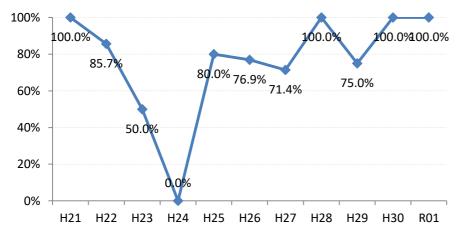

## 【子宮頸がん】精検受診率の推移

| 子宮    | H21    | H22    | H23   | H24    | H25    | H26    | H27    | H28    | H29    | H30    | R01    |
|-------|--------|--------|-------|--------|--------|--------|--------|--------|--------|--------|--------|
| 全国    | 64.2%  | 66.3%  | 67.8% | 69.6%  | 70.4%  | 72.4%  | 74.3%  | 75.4%  | 75.1%  | 74.9%  | 74.6%  |
| 広島県   | 57.6%  | 54.5%  | 69.0% | 70.6%  | 66.1%  | 72.5%  | 72.3%  | 74.4%  | 73.1%  | 72.6%  | 70.5%  |
| 広島市   | 41.9%  | 36.9%  | 58.4% | 52.8%  | 38.6%  | 58.4%  | 65.0%  | 70.5%  | 74.4%  | 71.7%  | 72.5%  |
| 呉市    | 78.2%  | 80.3%  | 89.7% | 88.3%  | 89.1%  | 87.3%  | 76.4%  | 78.9%  | 69.8%  | 62.8%  | 47.1%  |
| 竹原市   | 100.0% | 71.4%  | 90.9% | 66.7%  | 90.9%  | 83.3%  | 100.0% | 85.7%  | 82.4%  | 100.0% | 80.0%  |
| 三原市   | 83.9%  | 77.6%  | 74.5% | 69.4%  | 80.9%  | 83.7%  | 83.7%  | 78.6%  | 80.9%  | 78.0%  | 72.2%  |
| 尾道市   | 23.5%  | 17.1%  | 35.5% | 53.7%  | 65.8%  | 50.0%  | 63.4%  | 67.1%  | 63.5%  | 55.7%  | 57.4%  |
| 福山市   | 92.1%  | 83.3%  | 87.3% | 91.9%  | 92.7%  | 93.9%  | 92.3%  | 93.4%  | 89.2%  | 91.5%  | 94.0%  |
| 府中市   | 33.3%  | 18.8%  | 80.0% | 83.3%  | 85.7%  | 50.0%  | 0.0%   | 45.5%  | 35.7%  | 68.8%  | 88.9%  |
| 三次市   | 83.3%  | 37.5%  | 66.7% | 37.9%  | 76.5%  | 50.0%  | 77.8%  | 43.8%  | 50.0%  | 26.3%  | 44.8%  |
| 庄原市   | 46.7%  | 61.5%  | 69.2% | 60.0%  | 33.3%  | 76.0%  | 77.3%  | 80.6%  | 72.0%  | 30.0%  | 50.0%  |
| 大竹市   | 0.0%   | 43.8%  | 15.4% | 42.1%  | 50.0%  | 73.9%  | 72.2%  | 57.1%  | 72.7%  | 76.0%  | 56.8%  |
| 東広島市  | 47.7%  | 52.8%  | 67.9% | 90.1%  | 86.5%  | 89.8%  | 90.8%  | 83.5%  | 75.4%  | 88.1%  | 89.2%  |
| 廿日市市  | 42.0%  | 89.0%  | 54.9% | 82.1%  | 79.7%  | 33.3%  | 34.0%  | 42.2%  | 54.3%  | 65.7%  | 70.2%  |
| 安芸高田市 | 88.9%  | 23.1%  | 85.7% | 90.9%  | 85.7%  | 73.3%  | 87.5%  | 84.6%  | 28.6%  | 40.0%  | 28.6%  |
| 江田島市  | 75.0%  | 100.0% | 85.7% | 85.7%  | 100.0% | 100.0% | 100.0% | 16.7%  | 66.7%  | 42.9%  | 42.9%  |
| 府中町   | 52.5%  | 53.3%  | 81.6% | 88.5%  | 65.6%  | 66.7%  | 29.6%  | 40.9%  | 40.0%  | 42.9%  | 33.3%  |
| 海田町   | 87.5%  | 67.6%  | 61.4% | 67.7%  | 37.2%  | 71.1%  | 84.6%  | 75.0%  | 39.3%  | 90.5%  | 92.0%  |
| 熊野町   | 56.3%  | 61.5%  | 63.2% | 47.4%  | 80.0%  | 84.6%  | 81.3%  | 72.2%  | 36.4%  | 50.0%  | 54.5%  |
| 坂町    | 0.0%   | 0.0%   | 71.4% | 0.0%   | 75.0%  | 77.8%  | 42.9%  | 83.3%  | 57.1%  |        | 0.0%   |
| 安芸太田町 | 50.0%  |        | 33.3% | 66.7%  | 100.0% | 100.0% | 100.0% | 100.0% |        |        | 100.0% |
| 北広島町  | 0.0%   | 6.7%   | 45.5% | 45.5%  | 69.2%  | 88.9%  | 100.0% | 28.6%  | 42.9%  | 100.0% | 71.4%  |
| 大崎上島町 | 100.0% | 100.0% | 50.0% | 100.0% | 100.0% | 100.0% | 80.0%  | 100.0% | 100.0% | 50.0%  | 100.0% |
| 世羅町   | 50.0%  | 50.0%  | 55.6% | 63.6%  | 62.5%  | 80.0%  | 100.0% | 85.7%  | 90.0%  | 83.3%  | 66.7%  |
| 神石高原町 | 100.0% | 85.7%  | 50.0% | 0.0%   | 80.0%  | 76.9%  | 71.4%  | 100.0% | 75.0%  | 100.0% | 100.0% |

## 神石高原町