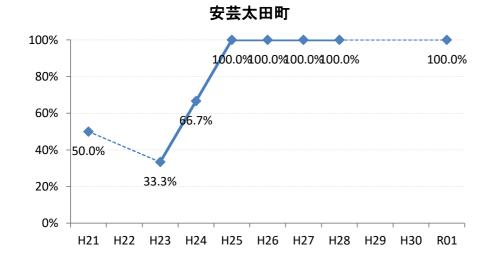

## 【子宮頸がん】精検受診率の推移

| 子宮    | H21    | H22    | H23   | H24    | H25    | H26    | H27    | H28    | H29    | H30    | R01    |
|-------|--------|--------|-------|--------|--------|--------|--------|--------|--------|--------|--------|
| 全国    | 64.2%  | 66.3%  | 67.8% | 69.6%  | 70.4%  | 72.4%  | 74.3%  | 75.4%  | 75.1%  | 74.9%  | 74.6%  |
| 広島県   | 57.6%  | 54.5%  | 69.0% | 70.6%  | 66.1%  | 72.5%  | 72.3%  | 74.4%  | 73.1%  | 72.6%  | 70.5%  |
| 広島市   | 41.9%  | 36.9%  | 58.4% | 52.8%  | 38.6%  | 58.4%  | 65.0%  | 70.5%  | 74.4%  | 71.7%  | 72.5%  |
| 呉市    | 78.2%  | 80.3%  | 89.7% | 88.3%  | 89.1%  | 87.3%  | 76.4%  | 78.9%  | 69.8%  | 62.8%  | 47.1%  |
| 竹原市   | 100.0% | 71.4%  | 90.9% | 66.7%  | 90.9%  | 83.3%  | 100.0% | 85.7%  | 82.4%  | 100.0% | 80.0%  |
| 三原市   | 83.9%  | 77.6%  | 74.5% | 69.4%  | 80.9%  | 83.7%  | 83.7%  | 78.6%  | 80.9%  | 78.0%  | 72.2%  |
| 尾道市   | 23.5%  | 17.1%  | 35.5% | 53.7%  | 65.8%  | 50.0%  | 63.4%  | 67.1%  | 63.5%  | 55.7%  | 57.4%  |
| 福山市   | 92.1%  | 83.3%  | 87.3% | 91.9%  | 92.7%  | 93.9%  | 92.3%  | 93.4%  | 89.2%  | 91.5%  | 94.0%  |
| 府中市   | 33.3%  | 18.8%  | 80.0% | 83.3%  | 85.7%  | 50.0%  | 0.0%   | 45.5%  | 35.7%  | 68.8%  | 88.9%  |
| 三次市   | 83.3%  | 37.5%  | 66.7% | 37.9%  | 76.5%  | 50.0%  | 77.8%  | 43.8%  | 50.0%  | 26.3%  | 44.8%  |
| 庄原市   | 46.7%  | 61.5%  | 69.2% | 60.0%  | 33.3%  | 76.0%  | 77.3%  | 80.6%  | 72.0%  | 30.0%  | 50.0%  |
| 大竹市   | 0.0%   | 43.8%  | 15.4% | 42.1%  | 50.0%  | 73.9%  | 72.2%  | 57.1%  | 72.7%  | 76.0%  | 56.8%  |
| 東広島市  | 47.7%  | 52.8%  | 67.9% | 90.1%  | 86.5%  | 89.8%  | 90.8%  | 83.5%  | 75.4%  | 88.1%  | 89.2%  |
| 廿日市市  | 42.0%  | 89.0%  | 54.9% | 82.1%  | 79.7%  | 33.3%  | 34.0%  | 42.2%  | 54.3%  | 65.7%  | 70.2%  |
| 安芸高田市 | 88.9%  | 23.1%  | 85.7% | 90.9%  | 85.7%  | 73.3%  | 87.5%  | 84.6%  | 28.6%  | 40.0%  | 28.6%  |
| 江田島市  | 75.0%  | 100.0% | 85.7% | 85.7%  | 100.0% | 100.0% | 100.0% | 16.7%  | 66.7%  | 42.9%  | 42.9%  |
| 府中町   | 52.5%  | 53.3%  | 81.6% | 88.5%  | 65.6%  | 66.7%  | 29.6%  | 40.9%  | 40.0%  | 42.9%  | 33.3%  |
| 海田町   | 87.5%  | 67.6%  | 61.4% | 67.7%  | 37.2%  | 71.1%  | 84.6%  | 75.0%  | 39.3%  | 90.5%  | 92.0%  |
| 熊野町   | 56.3%  | 61.5%  | 63.2% | 47.4%  | 80.0%  | 84.6%  | 81.3%  | 72.2%  | 36.4%  | 50.0%  | 54.5%  |
| 坂町    | 0.0%   | 0.0%   | 71.4% | 0.0%   | 75.0%  | 77.8%  | 42.9%  | 83.3%  | 57.1%  |        | 0.0%   |
| 安芸太田町 | 50.0%  |        | 33.3% | 66.7%  | 100.0% | 100.0% | 100.0% | 100.0% |        |        | 100.0% |
| 北広島町  | 0.0%   | 6.7%   | 45.5% | 45.5%  | 69.2%  | 88.9%  | 100.0% | 28.6%  | 42.9%  | 100.0% | 71.4%  |
| 大崎上島町 | 100.0% | 100.0% | 50.0% | 100.0% | 100.0% | 100.0% | 80.0%  | 100.0% | 100.0% | 50.0%  | 100.0% |
| 世羅町   | 50.0%  | 50.0%  | 55.6% | 63.6%  | 62.5%  | 80.0%  | 100.0% | 85.7%  | 90.0%  | 83.3%  | 66.7%  |
| 神石高原町 | 100.0% | 85.7%  | 50.0% | 0.0%   | 80.0%  | 76.9%  | 71.4%  | 100.0% | 75.0%  | 100.0% | 100.0% |