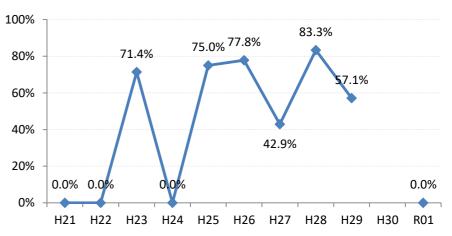

## 【子宮頸がん】精検受診率の推移

| 子宮    | H21    | H22    | H23   | H24    | H25    | H26    | H27    | H28    | H29    | H30    | R01    |
|-------|--------|--------|-------|--------|--------|--------|--------|--------|--------|--------|--------|
| 全国    | 64.2%  | 66.3%  | 67.8% | 69.6%  | 70.4%  | 72.4%  | 74.3%  | 75.4%  | 75.1%  | 74.9%  | 74.6%  |
| 広島県   | 57.6%  | 54.5%  | 69.0% | 70.6%  | 66.1%  | 72.5%  | 72.3%  | 74.4%  | 73.1%  | 72.6%  | 70.5%  |
| 広島市   | 41.9%  | 36.9%  | 58.4% | 52.8%  | 38.6%  | 58.4%  | 65.0%  | 70.5%  | 74.4%  | 71.7%  | 72.5%  |
| 呉市    | 78.2%  | 80.3%  | 89.7% | 88.3%  | 89.1%  | 87.3%  | 76.4%  | 78.9%  | 69.8%  | 62.8%  | 47.1%  |
| 竹原市   | 100.0% | 71.4%  | 90.9% | 66.7%  | 90.9%  | 83.3%  | 100.0% | 85.7%  | 82.4%  | 100.0% | 80.0%  |
| 三原市   | 83.9%  | 77.6%  | 74.5% | 69.4%  | 80.9%  | 83.7%  | 83.7%  | 78.6%  | 80.9%  | 78.0%  | 72.2%  |
| 尾道市   | 23.5%  | 17.1%  | 35.5% | 53.7%  | 65.8%  | 50.0%  | 63.4%  | 67.1%  | 63.5%  | 55.7%  | 57.4%  |
| 福山市   | 92.1%  | 83.3%  | 87.3% | 91.9%  | 92.7%  | 93.9%  | 92.3%  | 93.4%  | 89.2%  | 91.5%  | 94.0%  |
| 府中市   | 33.3%  | 18.8%  | 80.0% | 83.3%  | 85.7%  | 50.0%  | 0.0%   | 45.5%  | 35.7%  | 68.8%  | 88.9%  |
| 三次市   | 83.3%  | 37.5%  | 66.7% | 37.9%  | 76.5%  | 50.0%  | 77.8%  | 43.8%  | 50.0%  | 26.3%  | 44.8%  |
| 庄原市   | 46.7%  | 61.5%  | 69.2% | 60.0%  | 33.3%  | 76.0%  | 77.3%  | 80.6%  | 72.0%  | 30.0%  | 50.0%  |
| 大竹市   | 0.0%   | 43.8%  | 15.4% | 42.1%  | 50.0%  | 73.9%  | 72.2%  | 57.1%  | 72.7%  | 76.0%  | 56.8%  |
| 東広島市  | 47.7%  | 52.8%  | 67.9% | 90.1%  | 86.5%  | 89.8%  | 90.8%  | 83.5%  | 75.4%  | 88.1%  | 89.2%  |
| 廿日市市  | 42.0%  | 89.0%  | 54.9% | 82.1%  | 79.7%  | 33.3%  | 34.0%  | 42.2%  | 54.3%  | 65.7%  | 70.2%  |
| 安芸高田市 | 88.9%  | 23.1%  | 85.7% | 90.9%  | 85.7%  | 73.3%  | 87.5%  | 84.6%  | 28.6%  | 40.0%  | 28.6%  |
| 江田島市  | 75.0%  | 100.0% | 85.7% | 85.7%  | 100.0% | 100.0% | 100.0% | 16.7%  | 66.7%  | 42.9%  | 42.9%  |
| 府中町   | 52.5%  | 53.3%  | 81.6% | 88.5%  | 65.6%  | 66.7%  | 29.6%  | 40.9%  | 40.0%  | 42.9%  | 33.3%  |
| 海田町   | 87.5%  | 67.6%  | 61.4% | 67.7%  | 37.2%  | 71.1%  | 84.6%  | 75.0%  | 39.3%  | 90.5%  | 92.0%  |
| 熊野町   | 56.3%  | 61.5%  | 63.2% | 47.4%  | 80.0%  | 84.6%  | 81.3%  | 72.2%  | 36.4%  | 50.0%  | 54.5%  |
| 坂町    | 0.0%   | 0.0%   | 71.4% | 0.0%   | 75.0%  | 77.8%  | 42.9%  | 83.3%  | 57.1%  |        | 0.0%   |
| 安芸太田町 | 50.0%  |        | 33.3% | 66.7%  | 100.0% | 100.0% | 100.0% | 100.0% |        |        | 100.0% |
| 北広島町  | 0.0%   | 6.7%   | 45.5% | 45.5%  | 69.2%  | 88.9%  | 100.0% | 28.6%  | 42.9%  | 100.0% | 71.4%  |
| 大崎上島町 | 100.0% | 100.0% | 50.0% | 100.0% | 100.0% | 100.0% | 80.0%  | 100.0% | 100.0% | 50.0%  | 100.0% |
| 世羅町   | 50.0%  | 50.0%  | 55.6% | 63.6%  | 62.5%  | 80.0%  | 100.0% | 85.7%  | 90.0%  | 83.3%  | 66.7%  |
| 神石高原町 | 100.0% | 85.7%  | 50.0% | 0.0%   | 80.0%  | 76.9%  | 71.4%  | 100.0% | 75.0%  | 100.0% | 100.0% |