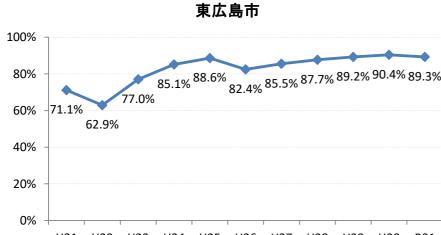

## 【胃がん】精検受診率の推移

| 胃     | H21    | H22    | H23   | H24   | H25    | H26    | H27   | H28    | H29    | H30    | R01                |
|-------|--------|--------|-------|-------|--------|--------|-------|--------|--------|--------|--------------------|
| 全国    | 78.4%  | 79.5%  | 78.8% | 79.8% | 79.4%  | 79.5%  | 80.4% | 81.0%  | 83.1%  | 84.3%  | <mark>84.1%</mark> |
| 広島県   | 76.1%  | 76.2%  | 79.7% | 79.0% | 72.1%  | 75.8%  | 78.9% | 76.8%  | 82.2%  | 84.4%  | 85.7%              |
| 広島市   | 76.8%  | 76.6%  | 83.5% | 76.2% | 54.3%  | 69.3%  | 78.0% | 81.7%  | 88.9%  | 90.7%  | 91.3%              |
| 呉市    | 79.6%  | 86.8%  | 93.0% | 91.3% | 90.9%  | 88.6%  | 93.3% | 84.6%  | 85.9%  | 91.0%  | 88.1%              |
| 竹原市   | 100.0% | 100.0% | 80.0% | 80.0% | 83.8%  | 66.7%  | 89.1% | 80.0%  | 62.5%  | 60.0%  | 82.4%              |
| 三原市   | 79.5%  | 92.8%  | 75.3% | 89.1% | 88.0%  | 81.7%  | 80.6% | 95.1%  | 92.4%  | 84.4%  | 91.5%              |
| 尾道市   | 71.4%  | 63.0%  | 51.8% | 74.8% | 79.8%  | 80.2%  | 85.0% | 79.5%  | 76.2%  | 70.4%  | 75.0%              |
| 福山市   | 88.3%  | 87.4%  | 82.9% | 86.2% | 87.9%  | 86.3%  | 82.0% | 83.2%  | 91.3%  | 95.7%  | 94.8%              |
| 府中市   | 70.0%  | 72.4%  | 93.3% | 90.4% | 80.0%  | 75.9%  | 86.8% | 72.0%  | 71.9%  | 81.5%  | 90.5%              |
| 三次市   | 80.5%  | 82.1%  | 59.4% | 59.6% | 78.3%  | 48.6%  | 38.1% | 14.1%  | 30.8%  | 27.6%  | 48.1%              |
| 庄原市   | 21.9%  | 67.3%  | 73.8% | 81.6% | 62.5%  | 75.1%  | 87.4% | 56.8%  | 69.5%  | 48.1%  | 65.1%              |
| 大竹市   | 100.0% | 78.9%  | 33.3% | 60.0% | 84.4%  | 100.0% | 97.6% | 81.8%  | 90.0%  | 87.0%  | 91.7%              |
| 東広島市  | 71.1%  | 62.9%  | 77.0% | 85.1% | 88.6%  | 82.4%  | 85.5% | 87.7%  | 89.2%  | 90.4%  | 89.3%              |
| 廿日市市  | 81.5%  | 82.1%  | 90.8% | 85.1% | 80.0%  | 85.2%  | 86.5% | 89.5%  | 90.7%  | 84.1%  | 89.3%              |
| 安芸高田市 | 72.5%  | 62.7%  | 76.3% | 63.4% | 57.3%  | 72.2%  | 36.4% | 63.6%  | 71.8%  | 41.9%  | 14.3%              |
| 江田島市  | 90.9%  | 76.9%  | 77.4% | 97.1% | 100.0% | 100.0% | 95.5% | 78.6%  | 0.0%   | 60.0%  | 100.0%             |
| 府中町   | 94.1%  | 77.8%  | 63.2% | 78.8% | 66.7%  | 82.4%  | 37.2% | 40.0%  | 36.4%  | 71.4%  | 85.7%              |
| 海田町   | 52.6%  | 80.9%  | 78.4% | 73.3% | 91.9%  | 77.5%  | 73.3% | 88.9%  | 0.0%   | 70.0%  | 87.5%              |
| 熊野町   | 83.3%  | 81.0%  | 70.4% | 71.1% | 65.6%  | 92.1%  | 90.5% | 91.7%  | 63.6%  | 100.0% | 87.5%              |
| 坂町    | 81.8%  | 61.1%  | 40.0% | 18.8% | 68.8%  | 75.0%  | 80.0% | 66.7%  | 80.0%  | 100.0% | 75.0%              |
| 安芸太田町 | 75.0%  | 62.5%  | 68.4% | 96.2% | 92.9%  | 95.7%  | 58.8% | 87.5%  | 84.6%  | 93.3%  | 87.0%              |
| 北広島町  | 81.0%  | 50.0%  | 65.1% | 76.3% | 86.1%  | 63.6%  | 86.2% | 6.7%   | 53.3%  | 82.6%  | 77.8%              |
| 大崎上島町 | 100.0% | 83.3%  | 82.1% | 89.5% | 81.8%  | 75.0%  | 88.2% | 100.0% | 100.0% | 100.0% | 66.7%              |
| 世羅町   | 90.9%  | 61.1%  | 43.8% | 49.0% | 31.5%  | 76.2%  | 88.9% | 77.3%  | 63.4%  | 81.0%  | 84.2%              |
| 神石高原町 | 82.9%  | 77.8%  | 72.7% | 79.5% | 73.5%  | 90.9%  | 63.9% | 52.6%  | 80.0%  | 92.3%  | 75.0%              |