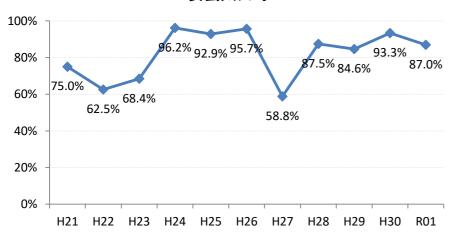

## 【胃がん】精検受診率の推移

| 胃     | H21    | H22    | H23   | H24   | H25    | H26    | H27   | H28    | H29    | H30    | R01                |
|-------|--------|--------|-------|-------|--------|--------|-------|--------|--------|--------|--------------------|
| 全国    | 78.4%  | 79.5%  | 78.8% | 79.8% | 79.4%  | 79.5%  | 80.4% | 81.0%  | 83.1%  | 84.3%  | <mark>84.1%</mark> |
| 広島県   | 76.1%  | 76.2%  | 79.7% | 79.0% | 72.1%  | 75.8%  | 78.9% | 76.8%  | 82.2%  | 84.4%  | 85.7%              |
| 広島市   | 76.8%  | 76.6%  | 83.5% | 76.2% | 54.3%  | 69.3%  | 78.0% | 81.7%  | 88.9%  | 90.7%  | 91.3%              |
| 呉市    | 79.6%  | 86.8%  | 93.0% | 91.3% | 90.9%  | 88.6%  | 93.3% | 84.6%  | 85.9%  | 91.0%  | 88.1%              |
| 竹原市   | 100.0% | 100.0% | 80.0% | 80.0% | 83.8%  | 66.7%  | 89.1% | 80.0%  | 62.5%  | 60.0%  | 82.4%              |
| 三原市   | 79.5%  | 92.8%  | 75.3% | 89.1% | 88.0%  | 81.7%  | 80.6% | 95.1%  | 92.4%  | 84.4%  | 91.5%              |
| 尾道市   | 71.4%  | 63.0%  | 51.8% | 74.8% | 79.8%  | 80.2%  | 85.0% | 79.5%  | 76.2%  | 70.4%  | 75.0%              |
| 福山市   | 88.3%  | 87.4%  | 82.9% | 86.2% | 87.9%  | 86.3%  | 82.0% | 83.2%  | 91.3%  | 95.7%  | 94.8%              |
| 府中市   | 70.0%  | 72.4%  | 93.3% | 90.4% | 80.0%  | 75.9%  | 86.8% | 72.0%  | 71.9%  | 81.5%  | 90.5%              |
| 三次市   | 80.5%  | 82.1%  | 59.4% | 59.6% | 78.3%  | 48.6%  | 38.1% | 14.1%  | 30.8%  | 27.6%  | 48.1%              |
| 庄原市   | 21.9%  | 67.3%  | 73.8% | 81.6% | 62.5%  | 75.1%  | 87.4% | 56.8%  | 69.5%  | 48.1%  | 65.1%              |
| 大竹市   | 100.0% | 78.9%  | 33.3% | 60.0% | 84.4%  | 100.0% | 97.6% | 81.8%  | 90.0%  | 87.0%  | 91.7%              |
| 東広島市  | 71.1%  | 62.9%  | 77.0% | 85.1% | 88.6%  | 82.4%  | 85.5% | 87.7%  | 89.2%  | 90.4%  | 89.3%              |
| 廿日市市  | 81.5%  | 82.1%  | 90.8% | 85.1% | 80.0%  | 85.2%  | 86.5% | 89.5%  | 90.7%  | 84.1%  | 89.3%              |
| 安芸高田市 | 72.5%  | 62.7%  | 76.3% | 63.4% | 57.3%  | 72.2%  | 36.4% | 63.6%  | 71.8%  | 41.9%  | 14.3%              |
| 江田島市  | 90.9%  | 76.9%  | 77.4% | 97.1% | 100.0% | 100.0% | 95.5% | 78.6%  | 0.0%   | 60.0%  | 100.0%             |
| 府中町   | 94.1%  | 77.8%  | 63.2% | 78.8% | 66.7%  | 82.4%  | 37.2% | 40.0%  | 36.4%  | 71.4%  | 85.7%              |
| 海田町   | 52.6%  | 80.9%  | 78.4% | 73.3% | 91.9%  | 77.5%  | 73.3% | 88.9%  | 0.0%   | 70.0%  | 87.5%              |
| 熊野町   | 83.3%  | 81.0%  | 70.4% | 71.1% | 65.6%  | 92.1%  | 90.5% | 91.7%  | 63.6%  | 100.0% | 87.5%              |
| 坂町    | 81.8%  | 61.1%  | 40.0% | 18.8% | 68.8%  | 75.0%  | 80.0% | 66.7%  | 80.0%  | 100.0% | 75.0%              |
| 安芸太田町 | 75.0%  | 62.5%  | 68.4% | 96.2% | 92.9%  | 95.7%  | 58.8% | 87.5%  | 84.6%  | 93.3%  | 87.0%              |
| 北広島町  | 81.0%  | 50.0%  | 65.1% | 76.3% | 86.1%  | 63.6%  | 86.2% | 6.7%   | 53.3%  | 82.6%  | 77.8%              |
| 大崎上島町 | 100.0% | 83.3%  | 82.1% | 89.5% | 81.8%  | 75.0%  | 88.2% | 100.0% | 100.0% | 100.0% | 66.7%              |
| 世羅町   | 90.9%  | 61.1%  | 43.8% | 49.0% | 31.5%  | 76.2%  | 88.9% | 77.3%  | 63.4%  | 81.0%  | 84.2%              |
| 神石高原町 | 82.9%  | 77.8%  | 72.7% | 79.5% | 73.5%  | 90.9%  | 63.9% | 52.6%  | 80.0%  | 92.3%  | 75.0%              |

安芸太田町

世羅町