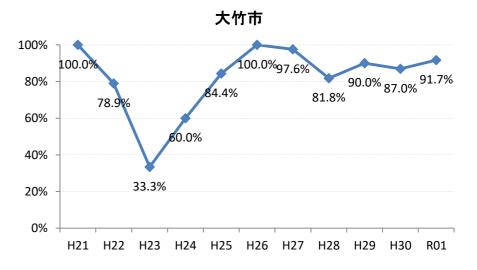

## 【胃がん】精検受診率の推移

| 胃     | H21    | H22    | H23   | H24   | H25    | H26    | H27   | H28    | H29    | H30    | R01                |
|-------|--------|--------|-------|-------|--------|--------|-------|--------|--------|--------|--------------------|
| 全国    | 78.4%  | 79.5%  | 78.8% | 79.8% | 79.4%  | 79.5%  | 80.4% | 81.0%  | 83.1%  | 84.3%  | <mark>84.1%</mark> |
| 広島県   | 76.1%  | 76.2%  | 79.7% | 79.0% | 72.1%  | 75.8%  | 78.9% | 76.8%  | 82.2%  | 84.4%  | 85.7%              |
| 広島市   | 76.8%  | 76.6%  | 83.5% | 76.2% | 54.3%  | 69.3%  | 78.0% | 81.7%  | 88.9%  | 90.7%  | 91.3%              |
| 呉市    | 79.6%  | 86.8%  | 93.0% | 91.3% | 90.9%  | 88.6%  | 93.3% | 84.6%  | 85.9%  | 91.0%  | 88.1%              |
| 竹原市   | 100.0% | 100.0% | 80.0% | 80.0% | 83.8%  | 66.7%  | 89.1% | 80.0%  | 62.5%  | 60.0%  | 82.4%              |
| 三原市   | 79.5%  | 92.8%  | 75.3% | 89.1% | 88.0%  | 81.7%  | 80.6% | 95.1%  | 92.4%  | 84.4%  | 91.5%              |
| 尾道市   | 71.4%  | 63.0%  | 51.8% | 74.8% | 79.8%  | 80.2%  | 85.0% | 79.5%  | 76.2%  | 70.4%  | 75.0%              |
| 福山市   | 88.3%  | 87.4%  | 82.9% | 86.2% | 87.9%  | 86.3%  | 82.0% | 83.2%  | 91.3%  | 95.7%  | 94.8%              |
| 府中市   | 70.0%  | 72.4%  | 93.3% | 90.4% | 80.0%  | 75.9%  | 86.8% | 72.0%  | 71.9%  | 81.5%  | 90.5%              |
| 三次市   | 80.5%  | 82.1%  | 59.4% | 59.6% | 78.3%  | 48.6%  | 38.1% | 14.1%  | 30.8%  | 27.6%  | 48.1%              |
| 庄原市   | 21.9%  | 67.3%  | 73.8% | 81.6% | 62.5%  | 75.1%  | 87.4% | 56.8%  | 69.5%  | 48.1%  | 65.1%              |
| 大竹市   | 100.0% | 78.9%  | 33.3% | 60.0% | 84.4%  | 100.0% | 97.6% | 81.8%  | 90.0%  | 87.0%  | 91.7%              |
| 東広島市  | 71.1%  | 62.9%  | 77.0% | 85.1% | 88.6%  | 82.4%  | 85.5% | 87.7%  | 89.2%  | 90.4%  | 89.3%              |
| 廿日市市  | 81.5%  | 82.1%  | 90.8% | 85.1% | 80.0%  | 85.2%  | 86.5% | 89.5%  | 90.7%  | 84.1%  | 89.3%              |
| 安芸高田市 | 72.5%  | 62.7%  | 76.3% | 63.4% | 57.3%  | 72.2%  | 36.4% | 63.6%  | 71.8%  | 41.9%  | 14.3%              |
| 江田島市  | 90.9%  | 76.9%  | 77.4% | 97.1% | 100.0% | 100.0% | 95.5% | 78.6%  | 0.0%   | 60.0%  | 100.0%             |
| 府中町   | 94.1%  | 77.8%  | 63.2% | 78.8% | 66.7%  | 82.4%  | 37.2% | 40.0%  | 36.4%  | 71.4%  | 85.7%              |
| 海田町   | 52.6%  | 80.9%  | 78.4% | 73.3% | 91.9%  | 77.5%  | 73.3% | 88.9%  | 0.0%   | 70.0%  | 87.5%              |
| 熊野町   | 83.3%  | 81.0%  | 70.4% | 71.1% | 65.6%  | 92.1%  | 90.5% | 91.7%  | 63.6%  | 100.0% | 87.5%              |
| 坂町    | 81.8%  | 61.1%  | 40.0% | 18.8% | 68.8%  | 75.0%  | 80.0% | 66.7%  | 80.0%  | 100.0% | 75.0%              |
| 安芸太田町 | 75.0%  | 62.5%  | 68.4% | 96.2% | 92.9%  | 95.7%  | 58.8% | 87.5%  | 84.6%  | 93.3%  | 87.0%              |
| 北広島町  | 81.0%  | 50.0%  | 65.1% | 76.3% | 86.1%  | 63.6%  | 86.2% | 6.7%   | 53.3%  | 82.6%  | 77.8%              |
| 大崎上島町 | 100.0% | 83.3%  | 82.1% | 89.5% | 81.8%  | 75.0%  | 88.2% | 100.0% | 100.0% | 100.0% | 66.7%              |
| 世羅町   | 90.9%  | 61.1%  | 43.8% | 49.0% | 31.5%  | 76.2%  | 88.9% | 77.3%  | 63.4%  | 81.0%  | 84.2%              |
| 神石高原町 | 82.9%  | 77.8%  | 72.7% | 79.5% | 73.5%  | 90.9%  | 63.9% | 52.6%  | 80.0%  | 92.3%  | 75.0%              |