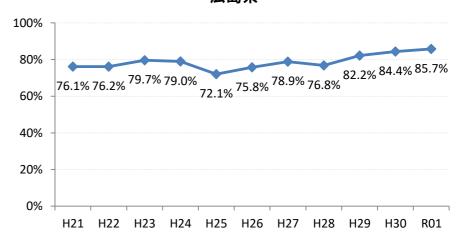

## 【胃がん】精検受診率の推移

| 胃     | H21    | H22    | H23   | H24   | H25    | H26    | H27   | H28    | H29    | H30    | R01                |
|-------|--------|--------|-------|-------|--------|--------|-------|--------|--------|--------|--------------------|
| 全国    | 78.4%  | 79.5%  | 78.8% | 79.8% | 79.4%  | 79.5%  | 80.4% | 81.0%  | 83.1%  | 84.3%  | <mark>84.1%</mark> |
| 広島県   | 76.1%  | 76.2%  | 79.7% | 79.0% | 72.1%  | 75.8%  | 78.9% | 76.8%  | 82.2%  | 84.4%  | 85.7%              |
| 広島市   | 76.8%  | 76.6%  | 83.5% | 76.2% | 54.3%  | 69.3%  | 78.0% | 81.7%  | 88.9%  | 90.7%  | 91.3%              |
| 呉市    | 79.6%  | 86.8%  | 93.0% | 91.3% | 90.9%  | 88.6%  | 93.3% | 84.6%  | 85.9%  | 91.0%  | 88.1%              |
| 竹原市   | 100.0% | 100.0% | 80.0% | 80.0% | 83.8%  | 66.7%  | 89.1% | 80.0%  | 62.5%  | 60.0%  | 82.4%              |
| 三原市   | 79.5%  | 92.8%  | 75.3% | 89.1% | 88.0%  | 81.7%  | 80.6% | 95.1%  | 92.4%  | 84.4%  | 91.5%              |
| 尾道市   | 71.4%  | 63.0%  | 51.8% | 74.8% | 79.8%  | 80.2%  | 85.0% | 79.5%  | 76.2%  | 70.4%  | 75.0%              |
| 福山市   | 88.3%  | 87.4%  | 82.9% | 86.2% | 87.9%  | 86.3%  | 82.0% | 83.2%  | 91.3%  | 95.7%  | 94.8%              |
| 府中市   | 70.0%  | 72.4%  | 93.3% | 90.4% | 80.0%  | 75.9%  | 86.8% | 72.0%  | 71.9%  | 81.5%  | 90.5%              |
| 三次市   | 80.5%  | 82.1%  | 59.4% | 59.6% | 78.3%  | 48.6%  | 38.1% | 14.1%  | 30.8%  | 27.6%  | 48.1%              |
| 庄原市   | 21.9%  | 67.3%  | 73.8% | 81.6% | 62.5%  | 75.1%  | 87.4% | 56.8%  | 69.5%  | 48.1%  | 65.1%              |
| 大竹市   | 100.0% | 78.9%  | 33.3% | 60.0% | 84.4%  | 100.0% | 97.6% | 81.8%  | 90.0%  | 87.0%  | 91.7%              |
| 東広島市  | 71.1%  | 62.9%  | 77.0% | 85.1% | 88.6%  | 82.4%  | 85.5% | 87.7%  | 89.2%  | 90.4%  | 89.3%              |
| 廿日市市  | 81.5%  | 82.1%  | 90.8% | 85.1% | 80.0%  | 85.2%  | 86.5% | 89.5%  | 90.7%  | 84.1%  | 89.3%              |
| 安芸高田市 | 72.5%  | 62.7%  | 76.3% | 63.4% | 57.3%  | 72.2%  | 36.4% | 63.6%  | 71.8%  | 41.9%  | 14.3%              |
| 江田島市  | 90.9%  | 76.9%  | 77.4% | 97.1% | 100.0% | 100.0% | 95.5% | 78.6%  | 0.0%   | 60.0%  | 100.0%             |
| 府中町   | 94.1%  | 77.8%  | 63.2% | 78.8% | 66.7%  | 82.4%  | 37.2% | 40.0%  | 36.4%  | 71.4%  | 85.7%              |
| 海田町   | 52.6%  | 80.9%  | 78.4% | 73.3% | 91.9%  | 77.5%  | 73.3% | 88.9%  | 0.0%   | 70.0%  | 87.5%              |
| 熊野町   | 83.3%  | 81.0%  | 70.4% | 71.1% | 65.6%  | 92.1%  | 90.5% | 91.7%  | 63.6%  | 100.0% | 87.5%              |
| 坂町    | 81.8%  | 61.1%  | 40.0% | 18.8% | 68.8%  | 75.0%  | 80.0% | 66.7%  | 80.0%  | 100.0% | 75.0%              |
| 安芸太田町 | 75.0%  | 62.5%  | 68.4% | 96.2% | 92.9%  | 95.7%  | 58.8% | 87.5%  | 84.6%  | 93.3%  | 87.0%              |
| 北広島町  | 81.0%  | 50.0%  | 65.1% | 76.3% | 86.1%  | 63.6%  | 86.2% | 6.7%   | 53.3%  | 82.6%  | 77.8%              |
| 大崎上島町 | 100.0% | 83.3%  | 82.1% | 89.5% | 81.8%  | 75.0%  | 88.2% | 100.0% | 100.0% | 100.0% | 66.7%              |
| 世羅町   | 90.9%  | 61.1%  | 43.8% | 49.0% | 31.5%  | 76.2%  | 88.9% | 77.3%  | 63.4%  | 81.0%  | 84.2%              |
| 神石高原町 | 82.9%  | 77.8%  | 72.7% | 79.5% | 73.5%  | 90.9%  | 63.9% | 52.6%  | 80.0%  | 92.3%  | 75.0%              |