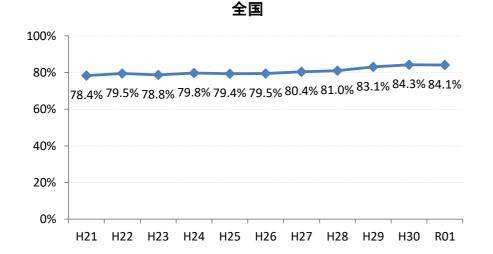

## 【胃がん】精検受診率の推移

| 胃     | H21    | H22    | H23   | H24   | H25    | H26    | H27   | H28    | H29    | H30    | R01                |
|-------|--------|--------|-------|-------|--------|--------|-------|--------|--------|--------|--------------------|
| 全国    | 78.4%  | 79.5%  | 78.8% | 79.8% | 79.4%  | 79.5%  | 80.4% | 81.0%  | 83.1%  | 84.3%  | <mark>84.1%</mark> |
| 広島県   | 76.1%  | 76.2%  | 79.7% | 79.0% | 72.1%  | 75.8%  | 78.9% | 76.8%  | 82.2%  | 84.4%  | 85.7%              |
| 広島市   | 76.8%  | 76.6%  | 83.5% | 76.2% | 54.3%  | 69.3%  | 78.0% | 81.7%  | 88.9%  | 90.7%  | 91.3%              |
| 呉市    | 79.6%  | 86.8%  | 93.0% | 91.3% | 90.9%  | 88.6%  | 93.3% | 84.6%  | 85.9%  | 91.0%  | 88.1%              |
| 竹原市   | 100.0% | 100.0% | 80.0% | 80.0% | 83.8%  | 66.7%  | 89.1% | 80.0%  | 62.5%  | 60.0%  | 82.4%              |
| 三原市   | 79.5%  | 92.8%  | 75.3% | 89.1% | 88.0%  | 81.7%  | 80.6% | 95.1%  | 92.4%  | 84.4%  | 91.5%              |
| 尾道市   | 71.4%  | 63.0%  | 51.8% | 74.8% | 79.8%  | 80.2%  | 85.0% | 79.5%  | 76.2%  | 70.4%  | 75.0%              |
| 福山市   | 88.3%  | 87.4%  | 82.9% | 86.2% | 87.9%  | 86.3%  | 82.0% | 83.2%  | 91.3%  | 95.7%  | 94.8%              |
| 府中市   | 70.0%  | 72.4%  | 93.3% | 90.4% | 80.0%  | 75.9%  | 86.8% | 72.0%  | 71.9%  | 81.5%  | 90.5%              |
| 三次市   | 80.5%  | 82.1%  | 59.4% | 59.6% | 78.3%  | 48.6%  | 38.1% | 14.1%  | 30.8%  | 27.6%  | 48.1%              |
| 庄原市   | 21.9%  | 67.3%  | 73.8% | 81.6% | 62.5%  | 75.1%  | 87.4% | 56.8%  | 69.5%  | 48.1%  | 65.1%              |
| 大竹市   | 100.0% | 78.9%  | 33.3% | 60.0% | 84.4%  | 100.0% | 97.6% | 81.8%  | 90.0%  | 87.0%  | 91.7%              |
| 東広島市  | 71.1%  | 62.9%  | 77.0% | 85.1% | 88.6%  | 82.4%  | 85.5% | 87.7%  | 89.2%  | 90.4%  | 89.3%              |
| 廿日市市  | 81.5%  | 82.1%  | 90.8% | 85.1% | 80.0%  | 85.2%  | 86.5% | 89.5%  | 90.7%  | 84.1%  | 89.3%              |
| 安芸高田市 | 72.5%  | 62.7%  | 76.3% | 63.4% | 57.3%  | 72.2%  | 36.4% | 63.6%  | 71.8%  | 41.9%  | 14.3%              |
| 江田島市  | 90.9%  | 76.9%  | 77.4% | 97.1% | 100.0% | 100.0% | 95.5% | 78.6%  | 0.0%   | 60.0%  | 100.0%             |
| 府中町   | 94.1%  | 77.8%  | 63.2% | 78.8% | 66.7%  | 82.4%  | 37.2% | 40.0%  | 36.4%  | 71.4%  | 85.7%              |
| 海田町   | 52.6%  | 80.9%  | 78.4% | 73.3% | 91.9%  | 77.5%  | 73.3% | 88.9%  | 0.0%   | 70.0%  | 87.5%              |
| 熊野町   | 83.3%  | 81.0%  | 70.4% | 71.1% | 65.6%  | 92.1%  | 90.5% | 91.7%  | 63.6%  | 100.0% | 87.5%              |
| 坂町    | 81.8%  | 61.1%  | 40.0% | 18.8% | 68.8%  | 75.0%  | 80.0% | 66.7%  | 80.0%  | 100.0% | 75.0%              |
| 安芸太田町 | 75.0%  | 62.5%  | 68.4% | 96.2% | 92.9%  | 95.7%  | 58.8% | 87.5%  | 84.6%  | 93.3%  | 87.0%              |
| 北広島町  | 81.0%  | 50.0%  | 65.1% | 76.3% | 86.1%  | 63.6%  | 86.2% | 6.7%   | 53.3%  | 82.6%  | 77.8%              |
| 大崎上島町 | 100.0% | 83.3%  | 82.1% | 89.5% | 81.8%  | 75.0%  | 88.2% | 100.0% | 100.0% | 100.0% | 66.7%              |
| 世羅町   | 90.9%  | 61.1%  | 43.8% | 49.0% | 31.5%  | 76.2%  | 88.9% | 77.3%  | 63.4%  | 81.0%  | 84.2%              |
| 神石高原町 | 82.9%  | 77.8%  | 72.7% | 79.5% | 73.5%  | 90.9%  | 63.9% | 52.6%  | 80.0%  | 92.3%  | 75.0%              |