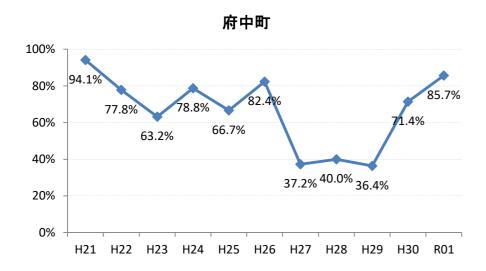

## 【胃がん】精検受診率の推移

| 胃     | H21    | H22    | H23   | H24   | H25    | H26    | H27   | H28    | H29    | H30    | R01                |
|-------|--------|--------|-------|-------|--------|--------|-------|--------|--------|--------|--------------------|
| 全国    | 78.4%  | 79.5%  | 78.8% | 79.8% | 79.4%  | 79.5%  | 80.4% | 81.0%  | 83.1%  | 84.3%  | <mark>84.1%</mark> |
| 広島県   | 76.1%  | 76.2%  | 79.7% | 79.0% | 72.1%  | 75.8%  | 78.9% | 76.8%  | 82.2%  | 84.4%  | 85.7%              |
| 広島市   | 76.8%  | 76.6%  | 83.5% | 76.2% | 54.3%  | 69.3%  | 78.0% | 81.7%  | 88.9%  | 90.7%  | 91.3%              |
| 呉市    | 79.6%  | 86.8%  | 93.0% | 91.3% | 90.9%  | 88.6%  | 93.3% | 84.6%  | 85.9%  | 91.0%  | 88.1%              |
| 竹原市   | 100.0% | 100.0% | 80.0% | 80.0% | 83.8%  | 66.7%  | 89.1% | 80.0%  | 62.5%  | 60.0%  | 82.4%              |
| 三原市   | 79.5%  | 92.8%  | 75.3% | 89.1% | 88.0%  | 81.7%  | 80.6% | 95.1%  | 92.4%  | 84.4%  | 91.5%              |
| 尾道市   | 71.4%  | 63.0%  | 51.8% | 74.8% | 79.8%  | 80.2%  | 85.0% | 79.5%  | 76.2%  | 70.4%  | 75.0%              |
| 福山市   | 88.3%  | 87.4%  | 82.9% | 86.2% | 87.9%  | 86.3%  | 82.0% | 83.2%  | 91.3%  | 95.7%  | 94.8%              |
| 府中市   | 70.0%  | 72.4%  | 93.3% | 90.4% | 80.0%  | 75.9%  | 86.8% | 72.0%  | 71.9%  | 81.5%  | 90.5%              |
| 三次市   | 80.5%  | 82.1%  | 59.4% | 59.6% | 78.3%  | 48.6%  | 38.1% | 14.1%  | 30.8%  | 27.6%  | 48.1%              |
| 庄原市   | 21.9%  | 67.3%  | 73.8% | 81.6% | 62.5%  | 75.1%  | 87.4% | 56.8%  | 69.5%  | 48.1%  | 65.1%              |
| 大竹市   | 100.0% | 78.9%  | 33.3% | 60.0% | 84.4%  | 100.0% | 97.6% | 81.8%  | 90.0%  | 87.0%  | 91.7%              |
| 東広島市  | 71.1%  | 62.9%  | 77.0% | 85.1% | 88.6%  | 82.4%  | 85.5% | 87.7%  | 89.2%  | 90.4%  | 89.3%              |
| 廿日市市  | 81.5%  | 82.1%  | 90.8% | 85.1% | 80.0%  | 85.2%  | 86.5% | 89.5%  | 90.7%  | 84.1%  | 89.3%              |
| 安芸高田市 | 72.5%  | 62.7%  | 76.3% | 63.4% | 57.3%  | 72.2%  | 36.4% | 63.6%  | 71.8%  | 41.9%  | 14.3%              |
| 江田島市  | 90.9%  | 76.9%  | 77.4% | 97.1% | 100.0% | 100.0% | 95.5% | 78.6%  | 0.0%   | 60.0%  | 100.0%             |
| 府中町   | 94.1%  | 77.8%  | 63.2% | 78.8% | 66.7%  | 82.4%  | 37.2% | 40.0%  | 36.4%  | 71.4%  | 85.7%              |
| 海田町   | 52.6%  | 80.9%  | 78.4% | 73.3% | 91.9%  | 77.5%  | 73.3% | 88.9%  | 0.0%   | 70.0%  | 87.5%              |
| 熊野町   | 83.3%  | 81.0%  | 70.4% | 71.1% | 65.6%  | 92.1%  | 90.5% | 91.7%  | 63.6%  | 100.0% | 87.5%              |
| 坂町    | 81.8%  | 61.1%  | 40.0% | 18.8% | 68.8%  | 75.0%  | 80.0% | 66.7%  | 80.0%  | 100.0% | 75.0%              |
| 安芸太田町 | 75.0%  | 62.5%  | 68.4% | 96.2% | 92.9%  | 95.7%  | 58.8% | 87.5%  | 84.6%  | 93.3%  | 87.0%              |
| 北広島町  | 81.0%  | 50.0%  | 65.1% | 76.3% | 86.1%  | 63.6%  | 86.2% | 6.7%   | 53.3%  | 82.6%  | 77.8%              |
| 大崎上島町 | 100.0% | 83.3%  | 82.1% | 89.5% | 81.8%  | 75.0%  | 88.2% | 100.0% | 100.0% | 100.0% | 66.7%              |
| 世羅町   | 90.9%  | 61.1%  | 43.8% | 49.0% | 31.5%  | 76.2%  | 88.9% | 77.3%  | 63.4%  | 81.0%  | 84.2%              |
| 神石高原町 | 82.9%  | 77.8%  | 72.7% | 79.5% | 73.5%  | 90.9%  | 63.9% | 52.6%  | 80.0%  | 92.3%  | 75.0%              |

竹原市

三原市

H21 H22 H23 H24 H25 H26 H27 H28 H29 H30 R01

H21 H22 H23 H24 H25 H26 H27 H28 H29 H30 R01

廿日市市

安芸高田市

江田島市

熊野町