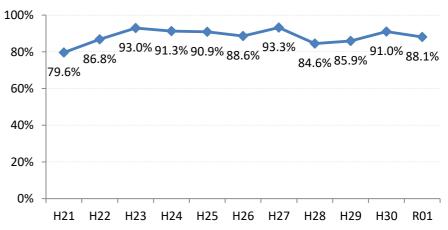

## 【胃がん】精検受診率の推移

| 胃     | H21    | H22    | H23   | H24   | H25    | H26    | H27   | H28    | H29    | H30    | R01                |
|-------|--------|--------|-------|-------|--------|--------|-------|--------|--------|--------|--------------------|
| 全国    | 78.4%  | 79.5%  | 78.8% | 79.8% | 79.4%  | 79.5%  | 80.4% | 81.0%  | 83.1%  | 84.3%  | <mark>84.1%</mark> |
| 広島県   | 76.1%  | 76.2%  | 79.7% | 79.0% | 72.1%  | 75.8%  | 78.9% | 76.8%  | 82.2%  | 84.4%  | 85.7%              |
| 広島市   | 76.8%  | 76.6%  | 83.5% | 76.2% | 54.3%  | 69.3%  | 78.0% | 81.7%  | 88.9%  | 90.7%  | 91.3%              |
| 呉市    | 79.6%  | 86.8%  | 93.0% | 91.3% | 90.9%  | 88.6%  | 93.3% | 84.6%  | 85.9%  | 91.0%  | 88.1%              |
| 竹原市   | 100.0% | 100.0% | 80.0% | 80.0% | 83.8%  | 66.7%  | 89.1% | 80.0%  | 62.5%  | 60.0%  | 82.4%              |
| 三原市   | 79.5%  | 92.8%  | 75.3% | 89.1% | 88.0%  | 81.7%  | 80.6% | 95.1%  | 92.4%  | 84.4%  | 91.5%              |
| 尾道市   | 71.4%  | 63.0%  | 51.8% | 74.8% | 79.8%  | 80.2%  | 85.0% | 79.5%  | 76.2%  | 70.4%  | 75.0%              |
| 福山市   | 88.3%  | 87.4%  | 82.9% | 86.2% | 87.9%  | 86.3%  | 82.0% | 83.2%  | 91.3%  | 95.7%  | 94.8%              |
| 府中市   | 70.0%  | 72.4%  | 93.3% | 90.4% | 80.0%  | 75.9%  | 86.8% | 72.0%  | 71.9%  | 81.5%  | 90.5%              |
| 三次市   | 80.5%  | 82.1%  | 59.4% | 59.6% | 78.3%  | 48.6%  | 38.1% | 14.1%  | 30.8%  | 27.6%  | 48.1%              |
| 庄原市   | 21.9%  | 67.3%  | 73.8% | 81.6% | 62.5%  | 75.1%  | 87.4% | 56.8%  | 69.5%  | 48.1%  | 65.1%              |
| 大竹市   | 100.0% | 78.9%  | 33.3% | 60.0% | 84.4%  | 100.0% | 97.6% | 81.8%  | 90.0%  | 87.0%  | 91.7%              |
| 東広島市  | 71.1%  | 62.9%  | 77.0% | 85.1% | 88.6%  | 82.4%  | 85.5% | 87.7%  | 89.2%  | 90.4%  | 89.3%              |
| 廿日市市  | 81.5%  | 82.1%  | 90.8% | 85.1% | 80.0%  | 85.2%  | 86.5% | 89.5%  | 90.7%  | 84.1%  | 89.3%              |
| 安芸高田市 | 72.5%  | 62.7%  | 76.3% | 63.4% | 57.3%  | 72.2%  | 36.4% | 63.6%  | 71.8%  | 41.9%  | 14.3%              |
| 江田島市  | 90.9%  | 76.9%  | 77.4% | 97.1% | 100.0% | 100.0% | 95.5% | 78.6%  | 0.0%   | 60.0%  | 100.0%             |
| 府中町   | 94.1%  | 77.8%  | 63.2% | 78.8% | 66.7%  | 82.4%  | 37.2% | 40.0%  | 36.4%  | 71.4%  | 85.7%              |
| 海田町   | 52.6%  | 80.9%  | 78.4% | 73.3% | 91.9%  | 77.5%  | 73.3% | 88.9%  | 0.0%   | 70.0%  | 87.5%              |
| 熊野町   | 83.3%  | 81.0%  | 70.4% | 71.1% | 65.6%  | 92.1%  | 90.5% | 91.7%  | 63.6%  | 100.0% | 87.5%              |
| 坂町    | 81.8%  | 61.1%  | 40.0% | 18.8% | 68.8%  | 75.0%  | 80.0% | 66.7%  | 80.0%  | 100.0% | 75.0%              |
| 安芸太田町 | 75.0%  | 62.5%  | 68.4% | 96.2% | 92.9%  | 95.7%  | 58.8% | 87.5%  | 84.6%  | 93.3%  | 87.0%              |
| 北広島町  | 81.0%  | 50.0%  | 65.1% | 76.3% | 86.1%  | 63.6%  | 86.2% | 6.7%   | 53.3%  | 82.6%  | 77.8%              |
| 大崎上島町 | 100.0% | 83.3%  | 82.1% | 89.5% | 81.8%  | 75.0%  | 88.2% | 100.0% | 100.0% | 100.0% | 66.7%              |
| 世羅町   | 90.9%  | 61.1%  | 43.8% | 49.0% | 31.5%  | 76.2%  | 88.9% | 77.3%  | 63.4%  | 81.0%  | 84.2%              |
| 神石高原町 | 82.9%  | 77.8%  | 72.7% | 79.5% | 73.5%  | 90.9%  | 63.9% | 52.6%  | 80.0%  | 92.3%  | 75.0%              |

竹原市

三原市

H21 H22 H23 H24 H25 H26 H27 H28 H29 H30 R01

H21 H22 H23 H24 H25 H26 H27 H28 H29 H30 R01

廿日市市

安芸高田市

江田島市

熊野町