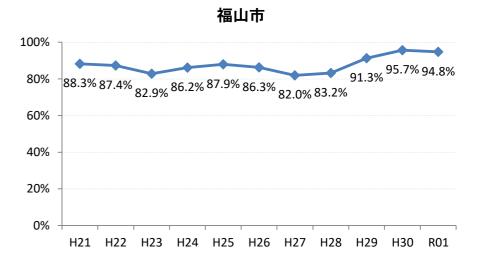

## 【胃がん】精検受診率の推移

| 胃     | H21    | H22    | H23   | H24   | H25    | H26    | H27   | H28    | H29    | H30    | R01                |
|-------|--------|--------|-------|-------|--------|--------|-------|--------|--------|--------|--------------------|
| 全国    | 78.4%  | 79.5%  | 78.8% | 79.8% | 79.4%  | 79.5%  | 80.4% | 81.0%  | 83.1%  | 84.3%  | <mark>84.1%</mark> |
| 広島県   | 76.1%  | 76.2%  | 79.7% | 79.0% | 72.1%  | 75.8%  | 78.9% | 76.8%  | 82.2%  | 84.4%  | 85.7%              |
| 広島市   | 76.8%  | 76.6%  | 83.5% | 76.2% | 54.3%  | 69.3%  | 78.0% | 81.7%  | 88.9%  | 90.7%  | 91.3%              |
| 呉市    | 79.6%  | 86.8%  | 93.0% | 91.3% | 90.9%  | 88.6%  | 93.3% | 84.6%  | 85.9%  | 91.0%  | 88.1%              |
| 竹原市   | 100.0% | 100.0% | 80.0% | 80.0% | 83.8%  | 66.7%  | 89.1% | 80.0%  | 62.5%  | 60.0%  | 82.4%              |
| 三原市   | 79.5%  | 92.8%  | 75.3% | 89.1% | 88.0%  | 81.7%  | 80.6% | 95.1%  | 92.4%  | 84.4%  | 91.5%              |
| 尾道市   | 71.4%  | 63.0%  | 51.8% | 74.8% | 79.8%  | 80.2%  | 85.0% | 79.5%  | 76.2%  | 70.4%  | 75.0%              |
| 福山市   | 88.3%  | 87.4%  | 82.9% | 86.2% | 87.9%  | 86.3%  | 82.0% | 83.2%  | 91.3%  | 95.7%  | 94.8%              |
| 府中市   | 70.0%  | 72.4%  | 93.3% | 90.4% | 80.0%  | 75.9%  | 86.8% | 72.0%  | 71.9%  | 81.5%  | 90.5%              |
| 三次市   | 80.5%  | 82.1%  | 59.4% | 59.6% | 78.3%  | 48.6%  | 38.1% | 14.1%  | 30.8%  | 27.6%  | 48.1%              |
| 庄原市   | 21.9%  | 67.3%  | 73.8% | 81.6% | 62.5%  | 75.1%  | 87.4% | 56.8%  | 69.5%  | 48.1%  | 65.1%              |
| 大竹市   | 100.0% | 78.9%  | 33.3% | 60.0% | 84.4%  | 100.0% | 97.6% | 81.8%  | 90.0%  | 87.0%  | 91.7%              |
| 東広島市  | 71.1%  | 62.9%  | 77.0% | 85.1% | 88.6%  | 82.4%  | 85.5% | 87.7%  | 89.2%  | 90.4%  | 89.3%              |
| 廿日市市  | 81.5%  | 82.1%  | 90.8% | 85.1% | 80.0%  | 85.2%  | 86.5% | 89.5%  | 90.7%  | 84.1%  | 89.3%              |
| 安芸高田市 | 72.5%  | 62.7%  | 76.3% | 63.4% | 57.3%  | 72.2%  | 36.4% | 63.6%  | 71.8%  | 41.9%  | 14.3%              |
| 江田島市  | 90.9%  | 76.9%  | 77.4% | 97.1% | 100.0% | 100.0% | 95.5% | 78.6%  | 0.0%   | 60.0%  | 100.0%             |
| 府中町   | 94.1%  | 77.8%  | 63.2% | 78.8% | 66.7%  | 82.4%  | 37.2% | 40.0%  | 36.4%  | 71.4%  | 85.7%              |
| 海田町   | 52.6%  | 80.9%  | 78.4% | 73.3% | 91.9%  | 77.5%  | 73.3% | 88.9%  | 0.0%   | 70.0%  | 87.5%              |
| 熊野町   | 83.3%  | 81.0%  | 70.4% | 71.1% | 65.6%  | 92.1%  | 90.5% | 91.7%  | 63.6%  | 100.0% | 87.5%              |
| 坂町    | 81.8%  | 61.1%  | 40.0% | 18.8% | 68.8%  | 75.0%  | 80.0% | 66.7%  | 80.0%  | 100.0% | 75.0%              |
| 安芸太田町 | 75.0%  | 62.5%  | 68.4% | 96.2% | 92.9%  | 95.7%  | 58.8% | 87.5%  | 84.6%  | 93.3%  | 87.0%              |
| 北広島町  | 81.0%  | 50.0%  | 65.1% | 76.3% | 86.1%  | 63.6%  | 86.2% | 6.7%   | 53.3%  | 82.6%  | 77.8%              |
| 大崎上島町 | 100.0% | 83.3%  | 82.1% | 89.5% | 81.8%  | 75.0%  | 88.2% | 100.0% | 100.0% | 100.0% | 66.7%              |
| 世羅町   | 90.9%  | 61.1%  | 43.8% | 49.0% | 31.5%  | 76.2%  | 88.9% | 77.3%  | 63.4%  | 81.0%  | 84.2%              |
| 神石高原町 | 82.9%  | 77.8%  | 72.7% | 79.5% | 73.5%  | 90.9%  | 63.9% | 52.6%  | 80.0%  | 92.3%  | 75.0%              |