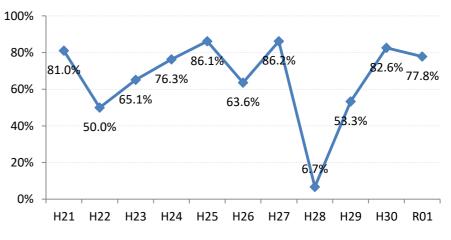

## 【胃がん】精検受診率の推移

| 胃     | H21    | H22    | H23   | H24   | H25    | H26    | H27   | H28    | H29    | H30    | R01                |
|-------|--------|--------|-------|-------|--------|--------|-------|--------|--------|--------|--------------------|
| 全国    | 78.4%  | 79.5%  | 78.8% | 79.8% | 79.4%  | 79.5%  | 80.4% | 81.0%  | 83.1%  | 84.3%  | <mark>84.1%</mark> |
| 広島県   | 76.1%  | 76.2%  | 79.7% | 79.0% | 72.1%  | 75.8%  | 78.9% | 76.8%  | 82.2%  | 84.4%  | 85.7%              |
| 広島市   | 76.8%  | 76.6%  | 83.5% | 76.2% | 54.3%  | 69.3%  | 78.0% | 81.7%  | 88.9%  | 90.7%  | 91.3%              |
| 呉市    | 79.6%  | 86.8%  | 93.0% | 91.3% | 90.9%  | 88.6%  | 93.3% | 84.6%  | 85.9%  | 91.0%  | 88.1%              |
| 竹原市   | 100.0% | 100.0% | 80.0% | 80.0% | 83.8%  | 66.7%  | 89.1% | 80.0%  | 62.5%  | 60.0%  | 82.4%              |
| 三原市   | 79.5%  | 92.8%  | 75.3% | 89.1% | 88.0%  | 81.7%  | 80.6% | 95.1%  | 92.4%  | 84.4%  | 91.5%              |
| 尾道市   | 71.4%  | 63.0%  | 51.8% | 74.8% | 79.8%  | 80.2%  | 85.0% | 79.5%  | 76.2%  | 70.4%  | 75.0%              |
| 福山市   | 88.3%  | 87.4%  | 82.9% | 86.2% | 87.9%  | 86.3%  | 82.0% | 83.2%  | 91.3%  | 95.7%  | 94.8%              |
| 府中市   | 70.0%  | 72.4%  | 93.3% | 90.4% | 80.0%  | 75.9%  | 86.8% | 72.0%  | 71.9%  | 81.5%  | 90.5%              |
| 三次市   | 80.5%  | 82.1%  | 59.4% | 59.6% | 78.3%  | 48.6%  | 38.1% | 14.1%  | 30.8%  | 27.6%  | 48.1%              |
| 庄原市   | 21.9%  | 67.3%  | 73.8% | 81.6% | 62.5%  | 75.1%  | 87.4% | 56.8%  | 69.5%  | 48.1%  | 65.1%              |
| 大竹市   | 100.0% | 78.9%  | 33.3% | 60.0% | 84.4%  | 100.0% | 97.6% | 81.8%  | 90.0%  | 87.0%  | 91.7%              |
| 東広島市  | 71.1%  | 62.9%  | 77.0% | 85.1% | 88.6%  | 82.4%  | 85.5% | 87.7%  | 89.2%  | 90.4%  | 89.3%              |
| 廿日市市  | 81.5%  | 82.1%  | 90.8% | 85.1% | 80.0%  | 85.2%  | 86.5% | 89.5%  | 90.7%  | 84.1%  | 89.3%              |
| 安芸高田市 | 72.5%  | 62.7%  | 76.3% | 63.4% | 57.3%  | 72.2%  | 36.4% | 63.6%  | 71.8%  | 41.9%  | 14.3%              |
| 江田島市  | 90.9%  | 76.9%  | 77.4% | 97.1% | 100.0% | 100.0% | 95.5% | 78.6%  | 0.0%   | 60.0%  | 100.0%             |
| 府中町   | 94.1%  | 77.8%  | 63.2% | 78.8% | 66.7%  | 82.4%  | 37.2% | 40.0%  | 36.4%  | 71.4%  | 85.7%              |
| 海田町   | 52.6%  | 80.9%  | 78.4% | 73.3% | 91.9%  | 77.5%  | 73.3% | 88.9%  | 0.0%   | 70.0%  | 87.5%              |
| 熊野町   | 83.3%  | 81.0%  | 70.4% | 71.1% | 65.6%  | 92.1%  | 90.5% | 91.7%  | 63.6%  | 100.0% | 87.5%              |
| 坂町    | 81.8%  | 61.1%  | 40.0% | 18.8% | 68.8%  | 75.0%  | 80.0% | 66.7%  | 80.0%  | 100.0% | 75.0%              |
| 安芸太田町 | 75.0%  | 62.5%  | 68.4% | 96.2% | 92.9%  | 95.7%  | 58.8% | 87.5%  | 84.6%  | 93.3%  | 87.0%              |
| 北広島町  | 81.0%  | 50.0%  | 65.1% | 76.3% | 86.1%  | 63.6%  | 86.2% | 6.7%   | 53.3%  | 82.6%  | 77.8%              |
| 大崎上島町 | 100.0% | 83.3%  | 82.1% | 89.5% | 81.8%  | 75.0%  | 88.2% | 100.0% | 100.0% | 100.0% | 66.7%              |
| 世羅町   | 90.9%  | 61.1%  | 43.8% | 49.0% | 31.5%  | 76.2%  | 88.9% | 77.3%  | 63.4%  | 81.0%  | 84.2%              |
| 神石高原町 | 82.9%  | 77.8%  | 72.7% | 79.5% | 73.5%  | 90.9%  | 63.9% | 52.6%  | 80.0%  | 92.3%  | 75.0%              |