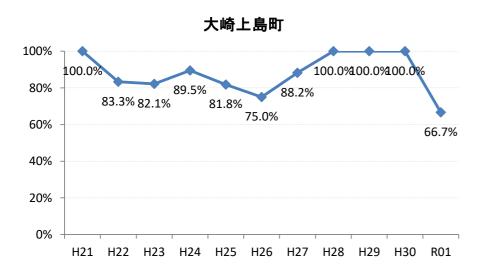

## 【胃がん】精検受診率の推移

| 胃     | H21    | H22    | H23   | H24   | H25    | H26    | H27   | H28    | H29    | H30    | R01                |
|-------|--------|--------|-------|-------|--------|--------|-------|--------|--------|--------|--------------------|
| 全国    | 78.4%  | 79.5%  | 78.8% | 79.8% | 79.4%  | 79.5%  | 80.4% | 81.0%  | 83.1%  | 84.3%  | <mark>84.1%</mark> |
| 広島県   | 76.1%  | 76.2%  | 79.7% | 79.0% | 72.1%  | 75.8%  | 78.9% | 76.8%  | 82.2%  | 84.4%  | 85.7%              |
| 広島市   | 76.8%  | 76.6%  | 83.5% | 76.2% | 54.3%  | 69.3%  | 78.0% | 81.7%  | 88.9%  | 90.7%  | 91.3%              |
| 呉市    | 79.6%  | 86.8%  | 93.0% | 91.3% | 90.9%  | 88.6%  | 93.3% | 84.6%  | 85.9%  | 91.0%  | 88.1%              |
| 竹原市   | 100.0% | 100.0% | 80.0% | 80.0% | 83.8%  | 66.7%  | 89.1% | 80.0%  | 62.5%  | 60.0%  | 82.4%              |
| 三原市   | 79.5%  | 92.8%  | 75.3% | 89.1% | 88.0%  | 81.7%  | 80.6% | 95.1%  | 92.4%  | 84.4%  | 91.5%              |
| 尾道市   | 71.4%  | 63.0%  | 51.8% | 74.8% | 79.8%  | 80.2%  | 85.0% | 79.5%  | 76.2%  | 70.4%  | 75.0%              |
| 福山市   | 88.3%  | 87.4%  | 82.9% | 86.2% | 87.9%  | 86.3%  | 82.0% | 83.2%  | 91.3%  | 95.7%  | 94.8%              |
| 府中市   | 70.0%  | 72.4%  | 93.3% | 90.4% | 80.0%  | 75.9%  | 86.8% | 72.0%  | 71.9%  | 81.5%  | 90.5%              |
| 三次市   | 80.5%  | 82.1%  | 59.4% | 59.6% | 78.3%  | 48.6%  | 38.1% | 14.1%  | 30.8%  | 27.6%  | 48.1%              |
| 庄原市   | 21.9%  | 67.3%  | 73.8% | 81.6% | 62.5%  | 75.1%  | 87.4% | 56.8%  | 69.5%  | 48.1%  | 65.1%              |
| 大竹市   | 100.0% | 78.9%  | 33.3% | 60.0% | 84.4%  | 100.0% | 97.6% | 81.8%  | 90.0%  | 87.0%  | 91.7%              |
| 東広島市  | 71.1%  | 62.9%  | 77.0% | 85.1% | 88.6%  | 82.4%  | 85.5% | 87.7%  | 89.2%  | 90.4%  | 89.3%              |
| 廿日市市  | 81.5%  | 82.1%  | 90.8% | 85.1% | 80.0%  | 85.2%  | 86.5% | 89.5%  | 90.7%  | 84.1%  | 89.3%              |
| 安芸高田市 | 72.5%  | 62.7%  | 76.3% | 63.4% | 57.3%  | 72.2%  | 36.4% | 63.6%  | 71.8%  | 41.9%  | 14.3%              |
| 江田島市  | 90.9%  | 76.9%  | 77.4% | 97.1% | 100.0% | 100.0% | 95.5% | 78.6%  | 0.0%   | 60.0%  | 100.0%             |
| 府中町   | 94.1%  | 77.8%  | 63.2% | 78.8% | 66.7%  | 82.4%  | 37.2% | 40.0%  | 36.4%  | 71.4%  | 85.7%              |
| 海田町   | 52.6%  | 80.9%  | 78.4% | 73.3% | 91.9%  | 77.5%  | 73.3% | 88.9%  | 0.0%   | 70.0%  | 87.5%              |
| 熊野町   | 83.3%  | 81.0%  | 70.4% | 71.1% | 65.6%  | 92.1%  | 90.5% | 91.7%  | 63.6%  | 100.0% | 87.5%              |
| 坂町    | 81.8%  | 61.1%  | 40.0% | 18.8% | 68.8%  | 75.0%  | 80.0% | 66.7%  | 80.0%  | 100.0% | 75.0%              |
| 安芸太田町 | 75.0%  | 62.5%  | 68.4% | 96.2% | 92.9%  | 95.7%  | 58.8% | 87.5%  | 84.6%  | 93.3%  | 87.0%              |
| 北広島町  | 81.0%  | 50.0%  | 65.1% | 76.3% | 86.1%  | 63.6%  | 86.2% | 6.7%   | 53.3%  | 82.6%  | 77.8%              |
| 大崎上島町 | 100.0% | 83.3%  | 82.1% | 89.5% | 81.8%  | 75.0%  | 88.2% | 100.0% | 100.0% | 100.0% | 66.7%              |
| 世羅町   | 90.9%  | 61.1%  | 43.8% | 49.0% | 31.5%  | 76.2%  | 88.9% | 77.3%  | 63.4%  | 81.0%  | 84.2%              |
| 神石高原町 | 82.9%  | 77.8%  | 72.7% | 79.5% | 73.5%  | 90.9%  | 63.9% | 52.6%  | 80.0%  | 92.3%  | 75.0%              |

竹原市

三原市

H21 H22 H23 H24 H25 H26 H27 H28 H29 H30 R01

H21 H22 H23 H24 H25 H26 H27 H28 H29 H30 R01

廿日市市

安芸高田市

江田島市

熊野町