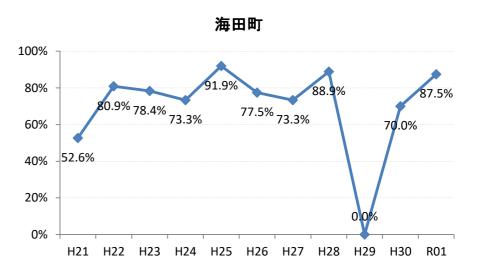

## 【胃がん】精検受診率の推移

| 胃     | H21    | H22    | H23   | H24   | H25    | H26    | H27   | H28    | H29    | H30    | R01                |
|-------|--------|--------|-------|-------|--------|--------|-------|--------|--------|--------|--------------------|
| 全国    | 78.4%  | 79.5%  | 78.8% | 79.8% | 79.4%  | 79.5%  | 80.4% | 81.0%  | 83.1%  | 84.3%  | <mark>84.1%</mark> |
| 広島県   | 76.1%  | 76.2%  | 79.7% | 79.0% | 72.1%  | 75.8%  | 78.9% | 76.8%  | 82.2%  | 84.4%  | 85.7%              |
| 広島市   | 76.8%  | 76.6%  | 83.5% | 76.2% | 54.3%  | 69.3%  | 78.0% | 81.7%  | 88.9%  | 90.7%  | 91.3%              |
| 呉市    | 79.6%  | 86.8%  | 93.0% | 91.3% | 90.9%  | 88.6%  | 93.3% | 84.6%  | 85.9%  | 91.0%  | 88.1%              |
| 竹原市   | 100.0% | 100.0% | 80.0% | 80.0% | 83.8%  | 66.7%  | 89.1% | 80.0%  | 62.5%  | 60.0%  | 82.4%              |
| 三原市   | 79.5%  | 92.8%  | 75.3% | 89.1% | 88.0%  | 81.7%  | 80.6% | 95.1%  | 92.4%  | 84.4%  | 91.5%              |
| 尾道市   | 71.4%  | 63.0%  | 51.8% | 74.8% | 79.8%  | 80.2%  | 85.0% | 79.5%  | 76.2%  | 70.4%  | 75.0%              |
| 福山市   | 88.3%  | 87.4%  | 82.9% | 86.2% | 87.9%  | 86.3%  | 82.0% | 83.2%  | 91.3%  | 95.7%  | 94.8%              |
| 府中市   | 70.0%  | 72.4%  | 93.3% | 90.4% | 80.0%  | 75.9%  | 86.8% | 72.0%  | 71.9%  | 81.5%  | 90.5%              |
| 三次市   | 80.5%  | 82.1%  | 59.4% | 59.6% | 78.3%  | 48.6%  | 38.1% | 14.1%  | 30.8%  | 27.6%  | 48.1%              |
| 庄原市   | 21.9%  | 67.3%  | 73.8% | 81.6% | 62.5%  | 75.1%  | 87.4% | 56.8%  | 69.5%  | 48.1%  | 65.1%              |
| 大竹市   | 100.0% | 78.9%  | 33.3% | 60.0% | 84.4%  | 100.0% | 97.6% | 81.8%  | 90.0%  | 87.0%  | 91.7%              |
| 東広島市  | 71.1%  | 62.9%  | 77.0% | 85.1% | 88.6%  | 82.4%  | 85.5% | 87.7%  | 89.2%  | 90.4%  | 89.3%              |
| 廿日市市  | 81.5%  | 82.1%  | 90.8% | 85.1% | 80.0%  | 85.2%  | 86.5% | 89.5%  | 90.7%  | 84.1%  | 89.3%              |
| 安芸高田市 | 72.5%  | 62.7%  | 76.3% | 63.4% | 57.3%  | 72.2%  | 36.4% | 63.6%  | 71.8%  | 41.9%  | 14.3%              |
| 江田島市  | 90.9%  | 76.9%  | 77.4% | 97.1% | 100.0% | 100.0% | 95.5% | 78.6%  | 0.0%   | 60.0%  | 100.0%             |
| 府中町   | 94.1%  | 77.8%  | 63.2% | 78.8% | 66.7%  | 82.4%  | 37.2% | 40.0%  | 36.4%  | 71.4%  | 85.7%              |
| 海田町   | 52.6%  | 80.9%  | 78.4% | 73.3% | 91.9%  | 77.5%  | 73.3% | 88.9%  | 0.0%   | 70.0%  | 87.5%              |
| 熊野町   | 83.3%  | 81.0%  | 70.4% | 71.1% | 65.6%  | 92.1%  | 90.5% | 91.7%  | 63.6%  | 100.0% | 87.5%              |
| 坂町    | 81.8%  | 61.1%  | 40.0% | 18.8% | 68.8%  | 75.0%  | 80.0% | 66.7%  | 80.0%  | 100.0% | 75.0%              |
| 安芸太田町 | 75.0%  | 62.5%  | 68.4% | 96.2% | 92.9%  | 95.7%  | 58.8% | 87.5%  | 84.6%  | 93.3%  | 87.0%              |
| 北広島町  | 81.0%  | 50.0%  | 65.1% | 76.3% | 86.1%  | 63.6%  | 86.2% | 6.7%   | 53.3%  | 82.6%  | 77.8%              |
| 大崎上島町 | 100.0% | 83.3%  | 82.1% | 89.5% | 81.8%  | 75.0%  | 88.2% | 100.0% | 100.0% | 100.0% | 66.7%              |
| 世羅町   | 90.9%  | 61.1%  | 43.8% | 49.0% | 31.5%  | 76.2%  | 88.9% | 77.3%  | 63.4%  | 81.0%  | 84.2%              |
| 神石高原町 | 82.9%  | 77.8%  | 72.7% | 79.5% | 73.5%  | 90.9%  | 63.9% | 52.6%  | 80.0%  | 92.3%  | 75.0%              |

竹原市

三原市

H21 H22 H23 H24 H25 H26 H27 H28 H29 H30 R01

H21 H22 H23 H24 H25 H26 H27 H28 H29 H30 R01

廿日市市

安芸高田市

江田島市

熊野町