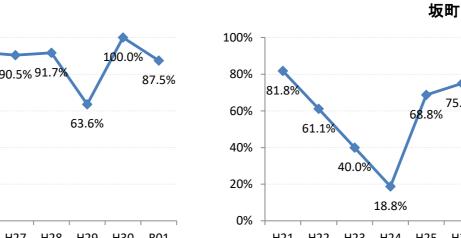

## 【胃がん】精検受診率の推移

| 胃     | H21    | H22    | H23   | H24   | H25    | H26    | H27   | H28    | H29    | H30    | R01                |
|-------|--------|--------|-------|-------|--------|--------|-------|--------|--------|--------|--------------------|
| 全国    | 78.4%  | 79.5%  | 78.8% | 79.8% | 79.4%  | 79.5%  | 80.4% | 81.0%  | 83.1%  | 84.3%  | <mark>84.1%</mark> |
| 広島県   | 76.1%  | 76.2%  | 79.7% | 79.0% | 72.1%  | 75.8%  | 78.9% | 76.8%  | 82.2%  | 84.4%  | 85.7%              |
| 広島市   | 76.8%  | 76.6%  | 83.5% | 76.2% | 54.3%  | 69.3%  | 78.0% | 81.7%  | 88.9%  | 90.7%  | 91.3%              |
| 呉市    | 79.6%  | 86.8%  | 93.0% | 91.3% | 90.9%  | 88.6%  | 93.3% | 84.6%  | 85.9%  | 91.0%  | 88.1%              |
| 竹原市   | 100.0% | 100.0% | 80.0% | 80.0% | 83.8%  | 66.7%  | 89.1% | 80.0%  | 62.5%  | 60.0%  | 82.4%              |
| 三原市   | 79.5%  | 92.8%  | 75.3% | 89.1% | 88.0%  | 81.7%  | 80.6% | 95.1%  | 92.4%  | 84.4%  | 91.5%              |
| 尾道市   | 71.4%  | 63.0%  | 51.8% | 74.8% | 79.8%  | 80.2%  | 85.0% | 79.5%  | 76.2%  | 70.4%  | 75.0%              |
| 福山市   | 88.3%  | 87.4%  | 82.9% | 86.2% | 87.9%  | 86.3%  | 82.0% | 83.2%  | 91.3%  | 95.7%  | 94.8%              |
| 府中市   | 70.0%  | 72.4%  | 93.3% | 90.4% | 80.0%  | 75.9%  | 86.8% | 72.0%  | 71.9%  | 81.5%  | 90.5%              |
| 三次市   | 80.5%  | 82.1%  | 59.4% | 59.6% | 78.3%  | 48.6%  | 38.1% | 14.1%  | 30.8%  | 27.6%  | 48.1%              |
| 庄原市   | 21.9%  | 67.3%  | 73.8% | 81.6% | 62.5%  | 75.1%  | 87.4% | 56.8%  | 69.5%  | 48.1%  | 65.1%              |
| 大竹市   | 100.0% | 78.9%  | 33.3% | 60.0% | 84.4%  | 100.0% | 97.6% | 81.8%  | 90.0%  | 87.0%  | 91.7%              |
| 東広島市  | 71.1%  | 62.9%  | 77.0% | 85.1% | 88.6%  | 82.4%  | 85.5% | 87.7%  | 89.2%  | 90.4%  | 89.3%              |
| 廿日市市  | 81.5%  | 82.1%  | 90.8% | 85.1% | 80.0%  | 85.2%  | 86.5% | 89.5%  | 90.7%  | 84.1%  | 89.3%              |
| 安芸高田市 | 72.5%  | 62.7%  | 76.3% | 63.4% | 57.3%  | 72.2%  | 36.4% | 63.6%  | 71.8%  | 41.9%  | 14.3%              |
| 江田島市  | 90.9%  | 76.9%  | 77.4% | 97.1% | 100.0% | 100.0% | 95.5% | 78.6%  | 0.0%   | 60.0%  | 100.0%             |
| 府中町   | 94.1%  | 77.8%  | 63.2% | 78.8% | 66.7%  | 82.4%  | 37.2% | 40.0%  | 36.4%  | 71.4%  | 85.7%              |
| 海田町   | 52.6%  | 80.9%  | 78.4% | 73.3% | 91.9%  | 77.5%  | 73.3% | 88.9%  | 0.0%   | 70.0%  | 87.5%              |
| 熊野町   | 83.3%  | 81.0%  | 70.4% | 71.1% | 65.6%  | 92.1%  | 90.5% | 91.7%  | 63.6%  | 100.0% | 87.5%              |
| 坂町    | 81.8%  | 61.1%  | 40.0% | 18.8% | 68.8%  | 75.0%  | 80.0% | 66.7%  | 80.0%  | 100.0% | 75.0%              |
| 安芸太田町 | 75.0%  | 62.5%  | 68.4% | 96.2% | 92.9%  | 95.7%  | 58.8% | 87.5%  | 84.6%  | 93.3%  | 87.0%              |
| 北広島町  | 81.0%  | 50.0%  | 65.1% | 76.3% | 86.1%  | 63.6%  | 86.2% | 6.7%   | 53.3%  | 82.6%  | 77.8%              |
| 大崎上島町 | 100.0% | 83.3%  | 82.1% | 89.5% | 81.8%  | 75.0%  | 88.2% | 100.0% | 100.0% | 100.0% | 66.7%              |
| 世羅町   | 90.9%  | 61.1%  | 43.8% | 49.0% | 31.5%  | 76.2%  | 88.9% | 77.3%  | 63.4%  | 81.0%  | 84.2%              |
| 神石高原町 | 82.9%  | 77.8%  | 72.7% | 79.5% | 73.5%  | 90.9%  | 63.9% | 52.6%  | 80.0%  | 92.3%  | 75.0%              |

竹原市

三原市

H21 H22 H23 H24 H25 H26 H27 H28 H29 H30 R01

H21 H22 H23 H24 H25 H26 H27 H28 H29 H30 R01

廿日市市

安芸高田市

江田島市

熊野町