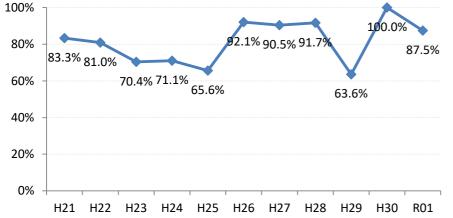

## 【胃がん】精検受診率の推移

| 胃     | H21    | H22    | H23   | H24   | H25    | H26    | H27   | H28    | H29    | H30    | R01                |
|-------|--------|--------|-------|-------|--------|--------|-------|--------|--------|--------|--------------------|
| 全国    | 78.4%  | 79.5%  | 78.8% | 79.8% | 79.4%  | 79.5%  | 80.4% | 81.0%  | 83.1%  | 84.3%  | <mark>84.1%</mark> |
| 広島県   | 76.1%  | 76.2%  | 79.7% | 79.0% | 72.1%  | 75.8%  | 78.9% | 76.8%  | 82.2%  | 84.4%  | 85.7%              |
| 広島市   | 76.8%  | 76.6%  | 83.5% | 76.2% | 54.3%  | 69.3%  | 78.0% | 81.7%  | 88.9%  | 90.7%  | 91.3%              |
| 呉市    | 79.6%  | 86.8%  | 93.0% | 91.3% | 90.9%  | 88.6%  | 93.3% | 84.6%  | 85.9%  | 91.0%  | 88.1%              |
| 竹原市   | 100.0% | 100.0% | 80.0% | 80.0% | 83.8%  | 66.7%  | 89.1% | 80.0%  | 62.5%  | 60.0%  | 82.4%              |
| 三原市   | 79.5%  | 92.8%  | 75.3% | 89.1% | 88.0%  | 81.7%  | 80.6% | 95.1%  | 92.4%  | 84.4%  | 91.5%              |
| 尾道市   | 71.4%  | 63.0%  | 51.8% | 74.8% | 79.8%  | 80.2%  | 85.0% | 79.5%  | 76.2%  | 70.4%  | 75.0%              |
| 福山市   | 88.3%  | 87.4%  | 82.9% | 86.2% | 87.9%  | 86.3%  | 82.0% | 83.2%  | 91.3%  | 95.7%  | 94.8%              |
| 府中市   | 70.0%  | 72.4%  | 93.3% | 90.4% | 80.0%  | 75.9%  | 86.8% | 72.0%  | 71.9%  | 81.5%  | 90.5%              |
| 三次市   | 80.5%  | 82.1%  | 59.4% | 59.6% | 78.3%  | 48.6%  | 38.1% | 14.1%  | 30.8%  | 27.6%  | 48.1%              |
| 庄原市   | 21.9%  | 67.3%  | 73.8% | 81.6% | 62.5%  | 75.1%  | 87.4% | 56.8%  | 69.5%  | 48.1%  | 65.1%              |
| 大竹市   | 100.0% | 78.9%  | 33.3% | 60.0% | 84.4%  | 100.0% | 97.6% | 81.8%  | 90.0%  | 87.0%  | 91.7%              |
| 東広島市  | 71.1%  | 62.9%  | 77.0% | 85.1% | 88.6%  | 82.4%  | 85.5% | 87.7%  | 89.2%  | 90.4%  | 89.3%              |
| 廿日市市  | 81.5%  | 82.1%  | 90.8% | 85.1% | 80.0%  | 85.2%  | 86.5% | 89.5%  | 90.7%  | 84.1%  | 89.3%              |
| 安芸高田市 | 72.5%  | 62.7%  | 76.3% | 63.4% | 57.3%  | 72.2%  | 36.4% | 63.6%  | 71.8%  | 41.9%  | 14.3%              |
| 江田島市  | 90.9%  | 76.9%  | 77.4% | 97.1% | 100.0% | 100.0% | 95.5% | 78.6%  | 0.0%   | 60.0%  | 100.0%             |
| 府中町   | 94.1%  | 77.8%  | 63.2% | 78.8% | 66.7%  | 82.4%  | 37.2% | 40.0%  | 36.4%  | 71.4%  | 85.7%              |
| 海田町   | 52.6%  | 80.9%  | 78.4% | 73.3% | 91.9%  | 77.5%  | 73.3% | 88.9%  | 0.0%   | 70.0%  | 87.5%              |
| 熊野町   | 83.3%  | 81.0%  | 70.4% | 71.1% | 65.6%  | 92.1%  | 90.5% | 91.7%  | 63.6%  | 100.0% | 87.5%              |
| 坂町    | 81.8%  | 61.1%  | 40.0% | 18.8% | 68.8%  | 75.0%  | 80.0% | 66.7%  | 80.0%  | 100.0% | 75.0%              |
| 安芸太田町 | 75.0%  | 62.5%  | 68.4% | 96.2% | 92.9%  | 95.7%  | 58.8% | 87.5%  | 84.6%  | 93.3%  | 87.0%              |
| 北広島町  | 81.0%  | 50.0%  | 65.1% | 76.3% | 86.1%  | 63.6%  | 86.2% | 6.7%   | 53.3%  | 82.6%  | 77.8%              |
| 大崎上島町 | 100.0% | 83.3%  | 82.1% | 89.5% | 81.8%  | 75.0%  | 88.2% | 100.0% | 100.0% | 100.0% | 66.7%              |
| 世羅町   | 90.9%  | 61.1%  | 43.8% | 49.0% | 31.5%  | 76.2%  | 88.9% | 77.3%  | 63.4%  | 81.0%  | 84.2%              |
| 神石高原町 | 82.9%  | 77.8%  | 72.7% | 79.5% | 73.5%  | 90.9%  | 63.9% | 52.6%  | 80.0%  | 92.3%  | 75.0%              |

竹原市

三原市

H21 H22 H23 H24 H25 H26 H27 H28 H29 H30 R01

H21 H22 H23 H24 H25 H26 H27 H28 H29 H30 R01

廿日市市

安芸高田市

江田島市

熊野町