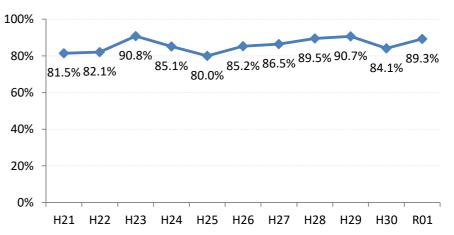

## 【胃がん】精検受診率の推移

| 胃     | H21    | H22    | H23   | H24   | H25    | H26    | H27   | H28    | H29    | H30    | R01                |
|-------|--------|--------|-------|-------|--------|--------|-------|--------|--------|--------|--------------------|
| 全国    | 78.4%  | 79.5%  | 78.8% | 79.8% | 79.4%  | 79.5%  | 80.4% | 81.0%  | 83.1%  | 84.3%  | <mark>84.1%</mark> |
| 広島県   | 76.1%  | 76.2%  | 79.7% | 79.0% | 72.1%  | 75.8%  | 78.9% | 76.8%  | 82.2%  | 84.4%  | 85.7%              |
| 広島市   | 76.8%  | 76.6%  | 83.5% | 76.2% | 54.3%  | 69.3%  | 78.0% | 81.7%  | 88.9%  | 90.7%  | 91.3%              |
| 呉市    | 79.6%  | 86.8%  | 93.0% | 91.3% | 90.9%  | 88.6%  | 93.3% | 84.6%  | 85.9%  | 91.0%  | 88.1%              |
| 竹原市   | 100.0% | 100.0% | 80.0% | 80.0% | 83.8%  | 66.7%  | 89.1% | 80.0%  | 62.5%  | 60.0%  | 82.4%              |
| 三原市   | 79.5%  | 92.8%  | 75.3% | 89.1% | 88.0%  | 81.7%  | 80.6% | 95.1%  | 92.4%  | 84.4%  | 91.5%              |
| 尾道市   | 71.4%  | 63.0%  | 51.8% | 74.8% | 79.8%  | 80.2%  | 85.0% | 79.5%  | 76.2%  | 70.4%  | 75.0%              |
| 福山市   | 88.3%  | 87.4%  | 82.9% | 86.2% | 87.9%  | 86.3%  | 82.0% | 83.2%  | 91.3%  | 95.7%  | 94.8%              |
| 府中市   | 70.0%  | 72.4%  | 93.3% | 90.4% | 80.0%  | 75.9%  | 86.8% | 72.0%  | 71.9%  | 81.5%  | 90.5%              |
| 三次市   | 80.5%  | 82.1%  | 59.4% | 59.6% | 78.3%  | 48.6%  | 38.1% | 14.1%  | 30.8%  | 27.6%  | 48.1%              |
| 庄原市   | 21.9%  | 67.3%  | 73.8% | 81.6% | 62.5%  | 75.1%  | 87.4% | 56.8%  | 69.5%  | 48.1%  | 65.1%              |
| 大竹市   | 100.0% | 78.9%  | 33.3% | 60.0% | 84.4%  | 100.0% | 97.6% | 81.8%  | 90.0%  | 87.0%  | 91.7%              |
| 東広島市  | 71.1%  | 62.9%  | 77.0% | 85.1% | 88.6%  | 82.4%  | 85.5% | 87.7%  | 89.2%  | 90.4%  | 89.3%              |
| 廿日市市  | 81.5%  | 82.1%  | 90.8% | 85.1% | 80.0%  | 85.2%  | 86.5% | 89.5%  | 90.7%  | 84.1%  | 89.3%              |
| 安芸高田市 | 72.5%  | 62.7%  | 76.3% | 63.4% | 57.3%  | 72.2%  | 36.4% | 63.6%  | 71.8%  | 41.9%  | 14.3%              |
| 江田島市  | 90.9%  | 76.9%  | 77.4% | 97.1% | 100.0% | 100.0% | 95.5% | 78.6%  | 0.0%   | 60.0%  | 100.0%             |
| 府中町   | 94.1%  | 77.8%  | 63.2% | 78.8% | 66.7%  | 82.4%  | 37.2% | 40.0%  | 36.4%  | 71.4%  | 85.7%              |
| 海田町   | 52.6%  | 80.9%  | 78.4% | 73.3% | 91.9%  | 77.5%  | 73.3% | 88.9%  | 0.0%   | 70.0%  | 87.5%              |
| 熊野町   | 83.3%  | 81.0%  | 70.4% | 71.1% | 65.6%  | 92.1%  | 90.5% | 91.7%  | 63.6%  | 100.0% | 87.5%              |
| 坂町    | 81.8%  | 61.1%  | 40.0% | 18.8% | 68.8%  | 75.0%  | 80.0% | 66.7%  | 80.0%  | 100.0% | 75.0%              |
| 安芸太田町 | 75.0%  | 62.5%  | 68.4% | 96.2% | 92.9%  | 95.7%  | 58.8% | 87.5%  | 84.6%  | 93.3%  | 87.0%              |
| 北広島町  | 81.0%  | 50.0%  | 65.1% | 76.3% | 86.1%  | 63.6%  | 86.2% | 6.7%   | 53.3%  | 82.6%  | 77.8%              |
| 大崎上島町 | 100.0% | 83.3%  | 82.1% | 89.5% | 81.8%  | 75.0%  | 88.2% | 100.0% | 100.0% | 100.0% | 66.7%              |
| 世羅町   | 90.9%  | 61.1%  | 43.8% | 49.0% | 31.5%  | 76.2%  | 88.9% | 77.3%  | 63.4%  | 81.0%  | 84.2%              |
| 神石高原町 | 82.9%  | 77.8%  | 72.7% | 79.5% | 73.5%  | 90.9%  | 63.9% | 52.6%  | 80.0%  | 92.3%  | 75.0%              |