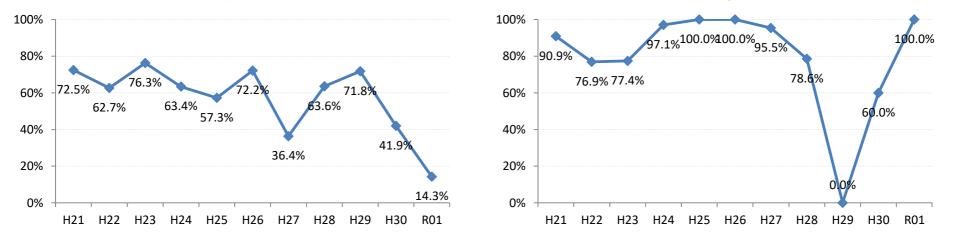

## 【胃がん】精検受診率の推移

| 胃     | H21    | H22    | H23   | H24   | H25    | H26    | H27   | H28    | H29    | H30    | R01                |
|-------|--------|--------|-------|-------|--------|--------|-------|--------|--------|--------|--------------------|
| 全国    | 78.4%  | 79.5%  | 78.8% | 79.8% | 79.4%  | 79.5%  | 80.4% | 81.0%  | 83.1%  | 84.3%  | <mark>84.1%</mark> |
| 広島県   | 76.1%  | 76.2%  | 79.7% | 79.0% | 72.1%  | 75.8%  | 78.9% | 76.8%  | 82.2%  | 84.4%  | 85.7%              |
| 広島市   | 76.8%  | 76.6%  | 83.5% | 76.2% | 54.3%  | 69.3%  | 78.0% | 81.7%  | 88.9%  | 90.7%  | 91.3%              |
| 呉市    | 79.6%  | 86.8%  | 93.0% | 91.3% | 90.9%  | 88.6%  | 93.3% | 84.6%  | 85.9%  | 91.0%  | 88.1%              |
| 竹原市   | 100.0% | 100.0% | 80.0% | 80.0% | 83.8%  | 66.7%  | 89.1% | 80.0%  | 62.5%  | 60.0%  | 82.4%              |
| 三原市   | 79.5%  | 92.8%  | 75.3% | 89.1% | 88.0%  | 81.7%  | 80.6% | 95.1%  | 92.4%  | 84.4%  | 91.5%              |
| 尾道市   | 71.4%  | 63.0%  | 51.8% | 74.8% | 79.8%  | 80.2%  | 85.0% | 79.5%  | 76.2%  | 70.4%  | 75.0%              |
| 福山市   | 88.3%  | 87.4%  | 82.9% | 86.2% | 87.9%  | 86.3%  | 82.0% | 83.2%  | 91.3%  | 95.7%  | 94.8%              |
| 府中市   | 70.0%  | 72.4%  | 93.3% | 90.4% | 80.0%  | 75.9%  | 86.8% | 72.0%  | 71.9%  | 81.5%  | 90.5%              |
| 三次市   | 80.5%  | 82.1%  | 59.4% | 59.6% | 78.3%  | 48.6%  | 38.1% | 14.1%  | 30.8%  | 27.6%  | 48.1%              |
| 庄原市   | 21.9%  | 67.3%  | 73.8% | 81.6% | 62.5%  | 75.1%  | 87.4% | 56.8%  | 69.5%  | 48.1%  | 65.1%              |
| 大竹市   | 100.0% | 78.9%  | 33.3% | 60.0% | 84.4%  | 100.0% | 97.6% | 81.8%  | 90.0%  | 87.0%  | 91.7%              |
| 東広島市  | 71.1%  | 62.9%  | 77.0% | 85.1% | 88.6%  | 82.4%  | 85.5% | 87.7%  | 89.2%  | 90.4%  | 89.3%              |
| 廿日市市  | 81.5%  | 82.1%  | 90.8% | 85.1% | 80.0%  | 85.2%  | 86.5% | 89.5%  | 90.7%  | 84.1%  | 89.3%              |
| 安芸高田市 | 72.5%  | 62.7%  | 76.3% | 63.4% | 57.3%  | 72.2%  | 36.4% | 63.6%  | 71.8%  | 41.9%  | 14.3%              |
| 江田島市  | 90.9%  | 76.9%  | 77.4% | 97.1% | 100.0% | 100.0% | 95.5% | 78.6%  | 0.0%   | 60.0%  | 100.0%             |
| 府中町   | 94.1%  | 77.8%  | 63.2% | 78.8% | 66.7%  | 82.4%  | 37.2% | 40.0%  | 36.4%  | 71.4%  | 85.7%              |
| 海田町   | 52.6%  | 80.9%  | 78.4% | 73.3% | 91.9%  | 77.5%  | 73.3% | 88.9%  | 0.0%   | 70.0%  | 87.5%              |
| 熊野町   | 83.3%  | 81.0%  | 70.4% | 71.1% | 65.6%  | 92.1%  | 90.5% | 91.7%  | 63.6%  | 100.0% | 87.5%              |
| 坂町    | 81.8%  | 61.1%  | 40.0% | 18.8% | 68.8%  | 75.0%  | 80.0% | 66.7%  | 80.0%  | 100.0% | 75.0%              |
| 安芸太田町 | 75.0%  | 62.5%  | 68.4% | 96.2% | 92.9%  | 95.7%  | 58.8% | 87.5%  | 84.6%  | 93.3%  | 87.0%              |
| 北広島町  | 81.0%  | 50.0%  | 65.1% | 76.3% | 86.1%  | 63.6%  | 86.2% | 6.7%   | 53.3%  | 82.6%  | 77.8%              |
| 大崎上島町 | 100.0% | 83.3%  | 82.1% | 89.5% | 81.8%  | 75.0%  | 88.2% | 100.0% | 100.0% | 100.0% | 66.7%              |
| 世羅町   | 90.9%  | 61.1%  | 43.8% | 49.0% | 31.5%  | 76.2%  | 88.9% | 77.3%  | 63.4%  | 81.0%  | 84.2%              |
| 神石高原町 | 82.9%  | 77.8%  | 72.7% | 79.5% | 73.5%  | 90.9%  | 63.9% | 52.6%  | 80.0%  | 92.3%  | 75.0%              |

竹原市

三原市

H21 H22 H23 H24 H25 H26 H27 H28 H29 H30 R01

H21 H22 H23 H24 H25 H26 H27 H28 H29 H30 R01

廿日市市

安芸高田市

江田島市

熊野町