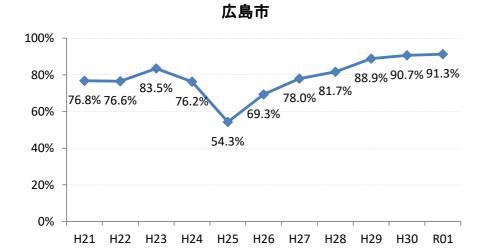

## 【胃がん】精検受診率の推移

| 胃     | H21    | H22    | H23   | H24   | H25    | H26    | H27   | H28    | H29    | H30    | R01                |
|-------|--------|--------|-------|-------|--------|--------|-------|--------|--------|--------|--------------------|
| 全国    | 78.4%  | 79.5%  | 78.8% | 79.8% | 79.4%  | 79.5%  | 80.4% | 81.0%  | 83.1%  | 84.3%  | <mark>84.1%</mark> |
| 広島県   | 76.1%  | 76.2%  | 79.7% | 79.0% | 72.1%  | 75.8%  | 78.9% | 76.8%  | 82.2%  | 84.4%  | 85.7%              |
| 広島市   | 76.8%  | 76.6%  | 83.5% | 76.2% | 54.3%  | 69.3%  | 78.0% | 81.7%  | 88.9%  | 90.7%  | 91.3%              |
| 呉市    | 79.6%  | 86.8%  | 93.0% | 91.3% | 90.9%  | 88.6%  | 93.3% | 84.6%  | 85.9%  | 91.0%  | 88.1%              |
| 竹原市   | 100.0% | 100.0% | 80.0% | 80.0% | 83.8%  | 66.7%  | 89.1% | 80.0%  | 62.5%  | 60.0%  | 82.4%              |
| 三原市   | 79.5%  | 92.8%  | 75.3% | 89.1% | 88.0%  | 81.7%  | 80.6% | 95.1%  | 92.4%  | 84.4%  | 91.5%              |
| 尾道市   | 71.4%  | 63.0%  | 51.8% | 74.8% | 79.8%  | 80.2%  | 85.0% | 79.5%  | 76.2%  | 70.4%  | 75.0%              |
| 福山市   | 88.3%  | 87.4%  | 82.9% | 86.2% | 87.9%  | 86.3%  | 82.0% | 83.2%  | 91.3%  | 95.7%  | 94.8%              |
| 府中市   | 70.0%  | 72.4%  | 93.3% | 90.4% | 80.0%  | 75.9%  | 86.8% | 72.0%  | 71.9%  | 81.5%  | 90.5%              |
| 三次市   | 80.5%  | 82.1%  | 59.4% | 59.6% | 78.3%  | 48.6%  | 38.1% | 14.1%  | 30.8%  | 27.6%  | 48.1%              |
| 庄原市   | 21.9%  | 67.3%  | 73.8% | 81.6% | 62.5%  | 75.1%  | 87.4% | 56.8%  | 69.5%  | 48.1%  | 65.1%              |
| 大竹市   | 100.0% | 78.9%  | 33.3% | 60.0% | 84.4%  | 100.0% | 97.6% | 81.8%  | 90.0%  | 87.0%  | 91.7%              |
| 東広島市  | 71.1%  | 62.9%  | 77.0% | 85.1% | 88.6%  | 82.4%  | 85.5% | 87.7%  | 89.2%  | 90.4%  | 89.3%              |
| 廿日市市  | 81.5%  | 82.1%  | 90.8% | 85.1% | 80.0%  | 85.2%  | 86.5% | 89.5%  | 90.7%  | 84.1%  | 89.3%              |
| 安芸高田市 | 72.5%  | 62.7%  | 76.3% | 63.4% | 57.3%  | 72.2%  | 36.4% | 63.6%  | 71.8%  | 41.9%  | 14.3%              |
| 江田島市  | 90.9%  | 76.9%  | 77.4% | 97.1% | 100.0% | 100.0% | 95.5% | 78.6%  | 0.0%   | 60.0%  | 100.0%             |
| 府中町   | 94.1%  | 77.8%  | 63.2% | 78.8% | 66.7%  | 82.4%  | 37.2% | 40.0%  | 36.4%  | 71.4%  | 85.7%              |
| 海田町   | 52.6%  | 80.9%  | 78.4% | 73.3% | 91.9%  | 77.5%  | 73.3% | 88.9%  | 0.0%   | 70.0%  | 87.5%              |
| 熊野町   | 83.3%  | 81.0%  | 70.4% | 71.1% | 65.6%  | 92.1%  | 90.5% | 91.7%  | 63.6%  | 100.0% | 87.5%              |
| 坂町    | 81.8%  | 61.1%  | 40.0% | 18.8% | 68.8%  | 75.0%  | 80.0% | 66.7%  | 80.0%  | 100.0% | 75.0%              |
| 安芸太田町 | 75.0%  | 62.5%  | 68.4% | 96.2% | 92.9%  | 95.7%  | 58.8% | 87.5%  | 84.6%  | 93.3%  | 87.0%              |
| 北広島町  | 81.0%  | 50.0%  | 65.1% | 76.3% | 86.1%  | 63.6%  | 86.2% | 6.7%   | 53.3%  | 82.6%  | 77.8%              |
| 大崎上島町 | 100.0% | 83.3%  | 82.1% | 89.5% | 81.8%  | 75.0%  | 88.2% | 100.0% | 100.0% | 100.0% | 66.7%              |
| 世羅町   | 90.9%  | 61.1%  | 43.8% | 49.0% | 31.5%  | 76.2%  | 88.9% | 77.3%  | 63.4%  | 81.0%  | 84.2%              |
| 神石高原町 | 82.9%  | 77.8%  | 72.7% | 79.5% | 73.5%  | 90.9%  | 63.9% | 52.6%  | 80.0%  | 92.3%  | 75.0%              |