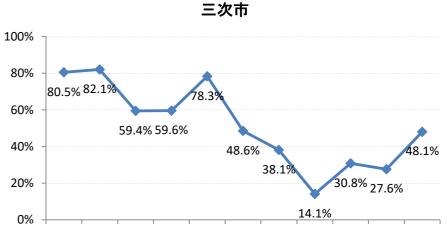

## 【胃がん】精検受診率の推移

| 胃     | H21    | H22    | H23   | H24   | H25    | H26    | H27   | H28    | H29    | H30    | R01                |
|-------|--------|--------|-------|-------|--------|--------|-------|--------|--------|--------|--------------------|
| 全国    | 78.4%  | 79.5%  | 78.8% | 79.8% | 79.4%  | 79.5%  | 80.4% | 81.0%  | 83.1%  | 84.3%  | <mark>84.1%</mark> |
| 広島県   | 76.1%  | 76.2%  | 79.7% | 79.0% | 72.1%  | 75.8%  | 78.9% | 76.8%  | 82.2%  | 84.4%  | 85.7%              |
| 広島市   | 76.8%  | 76.6%  | 83.5% | 76.2% | 54.3%  | 69.3%  | 78.0% | 81.7%  | 88.9%  | 90.7%  | 91.3%              |
| 呉市    | 79.6%  | 86.8%  | 93.0% | 91.3% | 90.9%  | 88.6%  | 93.3% | 84.6%  | 85.9%  | 91.0%  | 88.1%              |
| 竹原市   | 100.0% | 100.0% | 80.0% | 80.0% | 83.8%  | 66.7%  | 89.1% | 80.0%  | 62.5%  | 60.0%  | 82.4%              |
| 三原市   | 79.5%  | 92.8%  | 75.3% | 89.1% | 88.0%  | 81.7%  | 80.6% | 95.1%  | 92.4%  | 84.4%  | 91.5%              |
| 尾道市   | 71.4%  | 63.0%  | 51.8% | 74.8% | 79.8%  | 80.2%  | 85.0% | 79.5%  | 76.2%  | 70.4%  | 75.0%              |
| 福山市   | 88.3%  | 87.4%  | 82.9% | 86.2% | 87.9%  | 86.3%  | 82.0% | 83.2%  | 91.3%  | 95.7%  | 94.8%              |
| 府中市   | 70.0%  | 72.4%  | 93.3% | 90.4% | 80.0%  | 75.9%  | 86.8% | 72.0%  | 71.9%  | 81.5%  | 90.5%              |
| 三次市   | 80.5%  | 82.1%  | 59.4% | 59.6% | 78.3%  | 48.6%  | 38.1% | 14.1%  | 30.8%  | 27.6%  | 48.1%              |
| 庄原市   | 21.9%  | 67.3%  | 73.8% | 81.6% | 62.5%  | 75.1%  | 87.4% | 56.8%  | 69.5%  | 48.1%  | 65.1%              |
| 大竹市   | 100.0% | 78.9%  | 33.3% | 60.0% | 84.4%  | 100.0% | 97.6% | 81.8%  | 90.0%  | 87.0%  | 91.7%              |
| 東広島市  | 71.1%  | 62.9%  | 77.0% | 85.1% | 88.6%  | 82.4%  | 85.5% | 87.7%  | 89.2%  | 90.4%  | 89.3%              |
| 廿日市市  | 81.5%  | 82.1%  | 90.8% | 85.1% | 80.0%  | 85.2%  | 86.5% | 89.5%  | 90.7%  | 84.1%  | 89.3%              |
| 安芸高田市 | 72.5%  | 62.7%  | 76.3% | 63.4% | 57.3%  | 72.2%  | 36.4% | 63.6%  | 71.8%  | 41.9%  | 14.3%              |
| 江田島市  | 90.9%  | 76.9%  | 77.4% | 97.1% | 100.0% | 100.0% | 95.5% | 78.6%  | 0.0%   | 60.0%  | 100.0%             |
| 府中町   | 94.1%  | 77.8%  | 63.2% | 78.8% | 66.7%  | 82.4%  | 37.2% | 40.0%  | 36.4%  | 71.4%  | 85.7%              |
| 海田町   | 52.6%  | 80.9%  | 78.4% | 73.3% | 91.9%  | 77.5%  | 73.3% | 88.9%  | 0.0%   | 70.0%  | 87.5%              |
| 熊野町   | 83.3%  | 81.0%  | 70.4% | 71.1% | 65.6%  | 92.1%  | 90.5% | 91.7%  | 63.6%  | 100.0% | 87.5%              |
| 坂町    | 81.8%  | 61.1%  | 40.0% | 18.8% | 68.8%  | 75.0%  | 80.0% | 66.7%  | 80.0%  | 100.0% | 75.0%              |
| 安芸太田町 | 75.0%  | 62.5%  | 68.4% | 96.2% | 92.9%  | 95.7%  | 58.8% | 87.5%  | 84.6%  | 93.3%  | 87.0%              |
| 北広島町  | 81.0%  | 50.0%  | 65.1% | 76.3% | 86.1%  | 63.6%  | 86.2% | 6.7%   | 53.3%  | 82.6%  | 77.8%              |
| 大崎上島町 | 100.0% | 83.3%  | 82.1% | 89.5% | 81.8%  | 75.0%  | 88.2% | 100.0% | 100.0% | 100.0% | 66.7%              |
| 世羅町   | 90.9%  | 61.1%  | 43.8% | 49.0% | 31.5%  | 76.2%  | 88.9% | 77.3%  | 63.4%  | 81.0%  | 84.2%              |
| 神石高原町 | 82.9%  | 77.8%  | 72.7% | 79.5% | 73.5%  | 90.9%  | 63.9% | 52.6%  | 80.0%  | 92.3%  | 75.0%              |