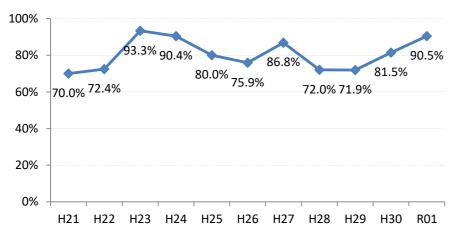

## 【胃がん】精検受診率の推移

| 胃     | H21    | H22    | H23   | H24   | H25    | H26    | H27   | H28    | H29    | H30    | R01                |
|-------|--------|--------|-------|-------|--------|--------|-------|--------|--------|--------|--------------------|
| 全国    | 78.4%  | 79.5%  | 78.8% | 79.8% | 79.4%  | 79.5%  | 80.4% | 81.0%  | 83.1%  | 84.3%  | <mark>84.1%</mark> |
| 広島県   | 76.1%  | 76.2%  | 79.7% | 79.0% | 72.1%  | 75.8%  | 78.9% | 76.8%  | 82.2%  | 84.4%  | 85.7%              |
| 広島市   | 76.8%  | 76.6%  | 83.5% | 76.2% | 54.3%  | 69.3%  | 78.0% | 81.7%  | 88.9%  | 90.7%  | 91.3%              |
| 呉市    | 79.6%  | 86.8%  | 93.0% | 91.3% | 90.9%  | 88.6%  | 93.3% | 84.6%  | 85.9%  | 91.0%  | 88.1%              |
| 竹原市   | 100.0% | 100.0% | 80.0% | 80.0% | 83.8%  | 66.7%  | 89.1% | 80.0%  | 62.5%  | 60.0%  | 82.4%              |
| 三原市   | 79.5%  | 92.8%  | 75.3% | 89.1% | 88.0%  | 81.7%  | 80.6% | 95.1%  | 92.4%  | 84.4%  | 91.5%              |
| 尾道市   | 71.4%  | 63.0%  | 51.8% | 74.8% | 79.8%  | 80.2%  | 85.0% | 79.5%  | 76.2%  | 70.4%  | 75.0%              |
| 福山市   | 88.3%  | 87.4%  | 82.9% | 86.2% | 87.9%  | 86.3%  | 82.0% | 83.2%  | 91.3%  | 95.7%  | 94.8%              |
| 府中市   | 70.0%  | 72.4%  | 93.3% | 90.4% | 80.0%  | 75.9%  | 86.8% | 72.0%  | 71.9%  | 81.5%  | 90.5%              |
| 三次市   | 80.5%  | 82.1%  | 59.4% | 59.6% | 78.3%  | 48.6%  | 38.1% | 14.1%  | 30.8%  | 27.6%  | 48.1%              |
| 庄原市   | 21.9%  | 67.3%  | 73.8% | 81.6% | 62.5%  | 75.1%  | 87.4% | 56.8%  | 69.5%  | 48.1%  | 65.1%              |
| 大竹市   | 100.0% | 78.9%  | 33.3% | 60.0% | 84.4%  | 100.0% | 97.6% | 81.8%  | 90.0%  | 87.0%  | 91.7%              |
| 東広島市  | 71.1%  | 62.9%  | 77.0% | 85.1% | 88.6%  | 82.4%  | 85.5% | 87.7%  | 89.2%  | 90.4%  | 89.3%              |
| 廿日市市  | 81.5%  | 82.1%  | 90.8% | 85.1% | 80.0%  | 85.2%  | 86.5% | 89.5%  | 90.7%  | 84.1%  | 89.3%              |
| 安芸高田市 | 72.5%  | 62.7%  | 76.3% | 63.4% | 57.3%  | 72.2%  | 36.4% | 63.6%  | 71.8%  | 41.9%  | 14.3%              |
| 江田島市  | 90.9%  | 76.9%  | 77.4% | 97.1% | 100.0% | 100.0% | 95.5% | 78.6%  | 0.0%   | 60.0%  | 100.0%             |
| 府中町   | 94.1%  | 77.8%  | 63.2% | 78.8% | 66.7%  | 82.4%  | 37.2% | 40.0%  | 36.4%  | 71.4%  | 85.7%              |
| 海田町   | 52.6%  | 80.9%  | 78.4% | 73.3% | 91.9%  | 77.5%  | 73.3% | 88.9%  | 0.0%   | 70.0%  | 87.5%              |
| 熊野町   | 83.3%  | 81.0%  | 70.4% | 71.1% | 65.6%  | 92.1%  | 90.5% | 91.7%  | 63.6%  | 100.0% | 87.5%              |
| 坂町    | 81.8%  | 61.1%  | 40.0% | 18.8% | 68.8%  | 75.0%  | 80.0% | 66.7%  | 80.0%  | 100.0% | 75.0%              |
| 安芸太田町 | 75.0%  | 62.5%  | 68.4% | 96.2% | 92.9%  | 95.7%  | 58.8% | 87.5%  | 84.6%  | 93.3%  | 87.0%              |
| 北広島町  | 81.0%  | 50.0%  | 65.1% | 76.3% | 86.1%  | 63.6%  | 86.2% | 6.7%   | 53.3%  | 82.6%  | 77.8%              |
| 大崎上島町 | 100.0% | 83.3%  | 82.1% | 89.5% | 81.8%  | 75.0%  | 88.2% | 100.0% | 100.0% | 100.0% | 66.7%              |
| 世羅町   | 90.9%  | 61.1%  | 43.8% | 49.0% | 31.5%  | 76.2%  | 88.9% | 77.3%  | 63.4%  | 81.0%  | 84.2%              |
| 神石高原町 | 82.9%  | 77.8%  | 72.7% | 79.5% | 73.5%  | 90.9%  | 63.9% | 52.6%  | 80.0%  | 92.3%  | 75.0%              |