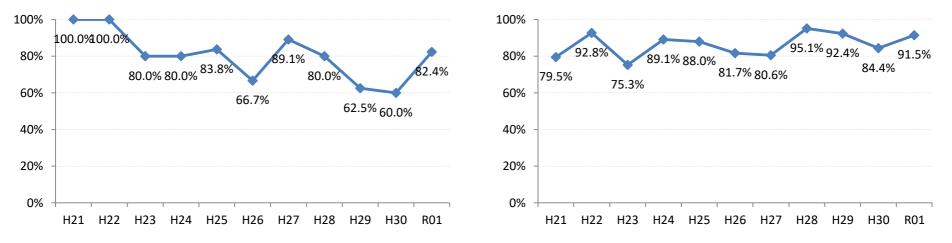

## 【胃がん】精検受診率の推移

| 胃     | H21    | H22    | H23   | H24   | H25    | H26    | H27   | H28    | H29    | H30    | R01                |
|-------|--------|--------|-------|-------|--------|--------|-------|--------|--------|--------|--------------------|
| 全国    | 78.4%  | 79.5%  | 78.8% | 79.8% | 79.4%  | 79.5%  | 80.4% | 81.0%  | 83.1%  | 84.3%  | <mark>84.1%</mark> |
| 広島県   | 76.1%  | 76.2%  | 79.7% | 79.0% | 72.1%  | 75.8%  | 78.9% | 76.8%  | 82.2%  | 84.4%  | 85.7%              |
| 広島市   | 76.8%  | 76.6%  | 83.5% | 76.2% | 54.3%  | 69.3%  | 78.0% | 81.7%  | 88.9%  | 90.7%  | 91.3%              |
| 呉市    | 79.6%  | 86.8%  | 93.0% | 91.3% | 90.9%  | 88.6%  | 93.3% | 84.6%  | 85.9%  | 91.0%  | 88.1%              |
| 竹原市   | 100.0% | 100.0% | 80.0% | 80.0% | 83.8%  | 66.7%  | 89.1% | 80.0%  | 62.5%  | 60.0%  | 82.4%              |
| 三原市   | 79.5%  | 92.8%  | 75.3% | 89.1% | 88.0%  | 81.7%  | 80.6% | 95.1%  | 92.4%  | 84.4%  | 91.5%              |
| 尾道市   | 71.4%  | 63.0%  | 51.8% | 74.8% | 79.8%  | 80.2%  | 85.0% | 79.5%  | 76.2%  | 70.4%  | 75.0%              |
| 福山市   | 88.3%  | 87.4%  | 82.9% | 86.2% | 87.9%  | 86.3%  | 82.0% | 83.2%  | 91.3%  | 95.7%  | 94.8%              |
| 府中市   | 70.0%  | 72.4%  | 93.3% | 90.4% | 80.0%  | 75.9%  | 86.8% | 72.0%  | 71.9%  | 81.5%  | 90.5%              |
| 三次市   | 80.5%  | 82.1%  | 59.4% | 59.6% | 78.3%  | 48.6%  | 38.1% | 14.1%  | 30.8%  | 27.6%  | 48.1%              |
| 庄原市   | 21.9%  | 67.3%  | 73.8% | 81.6% | 62.5%  | 75.1%  | 87.4% | 56.8%  | 69.5%  | 48.1%  | 65.1%              |
| 大竹市   | 100.0% | 78.9%  | 33.3% | 60.0% | 84.4%  | 100.0% | 97.6% | 81.8%  | 90.0%  | 87.0%  | 91.7%              |
| 東広島市  | 71.1%  | 62.9%  | 77.0% | 85.1% | 88.6%  | 82.4%  | 85.5% | 87.7%  | 89.2%  | 90.4%  | 89.3%              |
| 廿日市市  | 81.5%  | 82.1%  | 90.8% | 85.1% | 80.0%  | 85.2%  | 86.5% | 89.5%  | 90.7%  | 84.1%  | 89.3%              |
| 安芸高田市 | 72.5%  | 62.7%  | 76.3% | 63.4% | 57.3%  | 72.2%  | 36.4% | 63.6%  | 71.8%  | 41.9%  | 14.3%              |
| 江田島市  | 90.9%  | 76.9%  | 77.4% | 97.1% | 100.0% | 100.0% | 95.5% | 78.6%  | 0.0%   | 60.0%  | 100.0%             |
| 府中町   | 94.1%  | 77.8%  | 63.2% | 78.8% | 66.7%  | 82.4%  | 37.2% | 40.0%  | 36.4%  | 71.4%  | 85.7%              |
| 海田町   | 52.6%  | 80.9%  | 78.4% | 73.3% | 91.9%  | 77.5%  | 73.3% | 88.9%  | 0.0%   | 70.0%  | 87.5%              |
| 熊野町   | 83.3%  | 81.0%  | 70.4% | 71.1% | 65.6%  | 92.1%  | 90.5% | 91.7%  | 63.6%  | 100.0% | 87.5%              |
| 坂町    | 81.8%  | 61.1%  | 40.0% | 18.8% | 68.8%  | 75.0%  | 80.0% | 66.7%  | 80.0%  | 100.0% | 75.0%              |
| 安芸太田町 | 75.0%  | 62.5%  | 68.4% | 96.2% | 92.9%  | 95.7%  | 58.8% | 87.5%  | 84.6%  | 93.3%  | 87.0%              |
| 北広島町  | 81.0%  | 50.0%  | 65.1% | 76.3% | 86.1%  | 63.6%  | 86.2% | 6.7%   | 53.3%  | 82.6%  | 77.8%              |
| 大崎上島町 | 100.0% | 83.3%  | 82.1% | 89.5% | 81.8%  | 75.0%  | 88.2% | 100.0% | 100.0% | 100.0% | 66.7%              |
| 世羅町   | 90.9%  | 61.1%  | 43.8% | 49.0% | 31.5%  | 76.2%  | 88.9% | 77.3%  | 63.4%  | 81.0%  | 84.2%              |
| 神石高原町 | 82.9%  | 77.8%  | 72.7% | 79.5% | 73.5%  | 90.9%  | 63.9% | 52.6%  | 80.0%  | 92.3%  | 75.0%              |

竹原市

三原市

H21 H22 H23 H24 H25 H26 H27 H28 H29 H30 R01

H21 H22 H23 H24 H25 H26 H27 H28 H29 H30 R01

廿日市市

安芸高田市

江田島市

熊野町