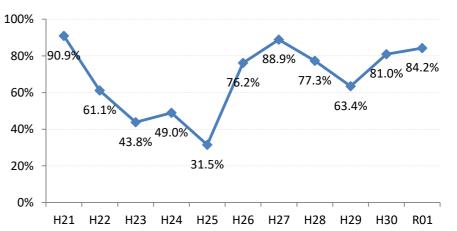

## 【胃がん】精検受診率の推移

| 胃     | H21    | H22    | H23   | H24   | H25    | H26    | H27   | H28    | H29    | H30    | R01                |
|-------|--------|--------|-------|-------|--------|--------|-------|--------|--------|--------|--------------------|
| 全国    | 78.4%  | 79.5%  | 78.8% | 79.8% | 79.4%  | 79.5%  | 80.4% | 81.0%  | 83.1%  | 84.3%  | <mark>84.1%</mark> |
| 広島県   | 76.1%  | 76.2%  | 79.7% | 79.0% | 72.1%  | 75.8%  | 78.9% | 76.8%  | 82.2%  | 84.4%  | 85.7%              |
| 広島市   | 76.8%  | 76.6%  | 83.5% | 76.2% | 54.3%  | 69.3%  | 78.0% | 81.7%  | 88.9%  | 90.7%  | 91.3%              |
| 呉市    | 79.6%  | 86.8%  | 93.0% | 91.3% | 90.9%  | 88.6%  | 93.3% | 84.6%  | 85.9%  | 91.0%  | 88.1%              |
| 竹原市   | 100.0% | 100.0% | 80.0% | 80.0% | 83.8%  | 66.7%  | 89.1% | 80.0%  | 62.5%  | 60.0%  | 82.4%              |
| 三原市   | 79.5%  | 92.8%  | 75.3% | 89.1% | 88.0%  | 81.7%  | 80.6% | 95.1%  | 92.4%  | 84.4%  | 91.5%              |
| 尾道市   | 71.4%  | 63.0%  | 51.8% | 74.8% | 79.8%  | 80.2%  | 85.0% | 79.5%  | 76.2%  | 70.4%  | 75.0%              |
| 福山市   | 88.3%  | 87.4%  | 82.9% | 86.2% | 87.9%  | 86.3%  | 82.0% | 83.2%  | 91.3%  | 95.7%  | 94.8%              |
| 府中市   | 70.0%  | 72.4%  | 93.3% | 90.4% | 80.0%  | 75.9%  | 86.8% | 72.0%  | 71.9%  | 81.5%  | 90.5%              |
| 三次市   | 80.5%  | 82.1%  | 59.4% | 59.6% | 78.3%  | 48.6%  | 38.1% | 14.1%  | 30.8%  | 27.6%  | 48.1%              |
| 庄原市   | 21.9%  | 67.3%  | 73.8% | 81.6% | 62.5%  | 75.1%  | 87.4% | 56.8%  | 69.5%  | 48.1%  | 65.1%              |
| 大竹市   | 100.0% | 78.9%  | 33.3% | 60.0% | 84.4%  | 100.0% | 97.6% | 81.8%  | 90.0%  | 87.0%  | 91.7%              |
| 東広島市  | 71.1%  | 62.9%  | 77.0% | 85.1% | 88.6%  | 82.4%  | 85.5% | 87.7%  | 89.2%  | 90.4%  | 89.3%              |
| 廿日市市  | 81.5%  | 82.1%  | 90.8% | 85.1% | 80.0%  | 85.2%  | 86.5% | 89.5%  | 90.7%  | 84.1%  | 89.3%              |
| 安芸高田市 | 72.5%  | 62.7%  | 76.3% | 63.4% | 57.3%  | 72.2%  | 36.4% | 63.6%  | 71.8%  | 41.9%  | 14.3%              |
| 江田島市  | 90.9%  | 76.9%  | 77.4% | 97.1% | 100.0% | 100.0% | 95.5% | 78.6%  | 0.0%   | 60.0%  | 100.0%             |
| 府中町   | 94.1%  | 77.8%  | 63.2% | 78.8% | 66.7%  | 82.4%  | 37.2% | 40.0%  | 36.4%  | 71.4%  | 85.7%              |
| 海田町   | 52.6%  | 80.9%  | 78.4% | 73.3% | 91.9%  | 77.5%  | 73.3% | 88.9%  | 0.0%   | 70.0%  | 87.5%              |
| 熊野町   | 83.3%  | 81.0%  | 70.4% | 71.1% | 65.6%  | 92.1%  | 90.5% | 91.7%  | 63.6%  | 100.0% | 87.5%              |
| 坂町    | 81.8%  | 61.1%  | 40.0% | 18.8% | 68.8%  | 75.0%  | 80.0% | 66.7%  | 80.0%  | 100.0% | 75.0%              |
| 安芸太田町 | 75.0%  | 62.5%  | 68.4% | 96.2% | 92.9%  | 95.7%  | 58.8% | 87.5%  | 84.6%  | 93.3%  | 87.0%              |
| 北広島町  | 81.0%  | 50.0%  | 65.1% | 76.3% | 86.1%  | 63.6%  | 86.2% | 6.7%   | 53.3%  | 82.6%  | 77.8%              |
| 大崎上島町 | 100.0% | 83.3%  | 82.1% | 89.5% | 81.8%  | 75.0%  | 88.2% | 100.0% | 100.0% | 100.0% | 66.7%              |
| 世羅町   | 90.9%  | 61.1%  | 43.8% | 49.0% | 31.5%  | 76.2%  | 88.9% | 77.3%  | 63.4%  | 81.0%  | 84.2%              |
| 神石高原町 | 82.9%  | 77.8%  | 72.7% | 79.5% | 73.5%  | 90.9%  | 63.9% | 52.6%  | 80.0%  | 92.3%  | 75.0%              |