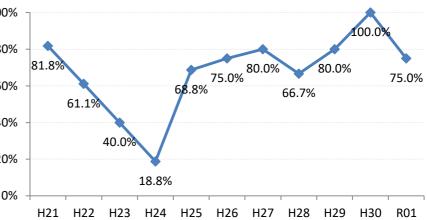

## 【胃がん】精検受診率の推移

| 胃     | H21    | H22    | H23   | H24   | H25    | H26    | H27   | H28    | H29    | H30    | R01                |
|-------|--------|--------|-------|-------|--------|--------|-------|--------|--------|--------|--------------------|
| 全国    | 78.4%  | 79.5%  | 78.8% | 79.8% | 79.4%  | 79.5%  | 80.4% | 81.0%  | 83.1%  | 84.3%  | <mark>84.1%</mark> |
| 広島県   | 76.1%  | 76.2%  | 79.7% | 79.0% | 72.1%  | 75.8%  | 78.9% | 76.8%  | 82.2%  | 84.4%  | 85.7%              |
| 広島市   | 76.8%  | 76.6%  | 83.5% | 76.2% | 54.3%  | 69.3%  | 78.0% | 81.7%  | 88.9%  | 90.7%  | 91.3%              |
| 呉市    | 79.6%  | 86.8%  | 93.0% | 91.3% | 90.9%  | 88.6%  | 93.3% | 84.6%  | 85.9%  | 91.0%  | 88.1%              |
| 竹原市   | 100.0% | 100.0% | 80.0% | 80.0% | 83.8%  | 66.7%  | 89.1% | 80.0%  | 62.5%  | 60.0%  | 82.4%              |
| 三原市   | 79.5%  | 92.8%  | 75.3% | 89.1% | 88.0%  | 81.7%  | 80.6% | 95.1%  | 92.4%  | 84.4%  | 91.5%              |
| 尾道市   | 71.4%  | 63.0%  | 51.8% | 74.8% | 79.8%  | 80.2%  | 85.0% | 79.5%  | 76.2%  | 70.4%  | 75.0%              |
| 福山市   | 88.3%  | 87.4%  | 82.9% | 86.2% | 87.9%  | 86.3%  | 82.0% | 83.2%  | 91.3%  | 95.7%  | 94.8%              |
| 府中市   | 70.0%  | 72.4%  | 93.3% | 90.4% | 80.0%  | 75.9%  | 86.8% | 72.0%  | 71.9%  | 81.5%  | 90.5%              |
| 三次市   | 80.5%  | 82.1%  | 59.4% | 59.6% | 78.3%  | 48.6%  | 38.1% | 14.1%  | 30.8%  | 27.6%  | 48.1%              |
| 庄原市   | 21.9%  | 67.3%  | 73.8% | 81.6% | 62.5%  | 75.1%  | 87.4% | 56.8%  | 69.5%  | 48.1%  | 65.1%              |
| 大竹市   | 100.0% | 78.9%  | 33.3% | 60.0% | 84.4%  | 100.0% | 97.6% | 81.8%  | 90.0%  | 87.0%  | 91.7%              |
| 東広島市  | 71.1%  | 62.9%  | 77.0% | 85.1% | 88.6%  | 82.4%  | 85.5% | 87.7%  | 89.2%  | 90.4%  | 89.3%              |
| 廿日市市  | 81.5%  | 82.1%  | 90.8% | 85.1% | 80.0%  | 85.2%  | 86.5% | 89.5%  | 90.7%  | 84.1%  | 89.3%              |
| 安芸高田市 | 72.5%  | 62.7%  | 76.3% | 63.4% | 57.3%  | 72.2%  | 36.4% | 63.6%  | 71.8%  | 41.9%  | 14.3%              |
| 江田島市  | 90.9%  | 76.9%  | 77.4% | 97.1% | 100.0% | 100.0% | 95.5% | 78.6%  | 0.0%   | 60.0%  | 100.0%             |
| 府中町   | 94.1%  | 77.8%  | 63.2% | 78.8% | 66.7%  | 82.4%  | 37.2% | 40.0%  | 36.4%  | 71.4%  | 85.7%              |
| 海田町   | 52.6%  | 80.9%  | 78.4% | 73.3% | 91.9%  | 77.5%  | 73.3% | 88.9%  | 0.0%   | 70.0%  | 87.5%              |
| 熊野町   | 83.3%  | 81.0%  | 70.4% | 71.1% | 65.6%  | 92.1%  | 90.5% | 91.7%  | 63.6%  | 100.0% | 87.5%              |
| 坂町    | 81.8%  | 61.1%  | 40.0% | 18.8% | 68.8%  | 75.0%  | 80.0% | 66.7%  | 80.0%  | 100.0% | 75.0%              |
| 安芸太田町 | 75.0%  | 62.5%  | 68.4% | 96.2% | 92.9%  | 95.7%  | 58.8% | 87.5%  | 84.6%  | 93.3%  | 87.0%              |
| 北広島町  | 81.0%  | 50.0%  | 65.1% | 76.3% | 86.1%  | 63.6%  | 86.2% | 6.7%   | 53.3%  | 82.6%  | 77.8%              |
| 大崎上島町 | 100.0% | 83.3%  | 82.1% | 89.5% | 81.8%  | 75.0%  | 88.2% | 100.0% | 100.0% | 100.0% | 66.7%              |
| 世羅町   | 90.9%  | 61.1%  | 43.8% | 49.0% | 31.5%  | 76.2%  | 88.9% | 77.3%  | 63.4%  | 81.0%  | 84.2%              |
| 神石高原町 | 82.9%  | 77.8%  | 72.7% | 79.5% | 73.5%  | 90.9%  | 63.9% | 52.6%  | 80.0%  | 92.3%  | 75.0%              |

竹原市

三原市

H21 H22 H23 H24 H25 H26 H27 H28 H29 H30 R01

H21 H22 H23 H24 H25 H26 H27 H28 H29 H30 R01

廿日市市

安芸高田市

江田島市

熊野町