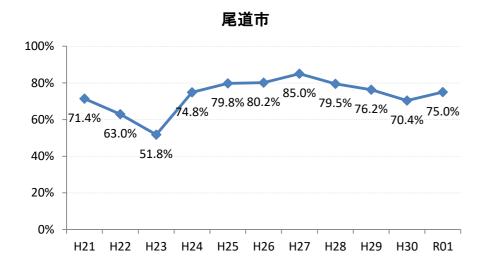

## 【胃がん】精検受診率の推移

| 胃     | H21    | H22    | H23   | H24   | H25    | H26    | H27   | H28    | H29    | H30    | R01                |
|-------|--------|--------|-------|-------|--------|--------|-------|--------|--------|--------|--------------------|
| 全国    | 78.4%  | 79.5%  | 78.8% | 79.8% | 79.4%  | 79.5%  | 80.4% | 81.0%  | 83.1%  | 84.3%  | <mark>84.1%</mark> |
| 広島県   | 76.1%  | 76.2%  | 79.7% | 79.0% | 72.1%  | 75.8%  | 78.9% | 76.8%  | 82.2%  | 84.4%  | 85.7%              |
| 広島市   | 76.8%  | 76.6%  | 83.5% | 76.2% | 54.3%  | 69.3%  | 78.0% | 81.7%  | 88.9%  | 90.7%  | 91.3%              |
| 呉市    | 79.6%  | 86.8%  | 93.0% | 91.3% | 90.9%  | 88.6%  | 93.3% | 84.6%  | 85.9%  | 91.0%  | 88.1%              |
| 竹原市   | 100.0% | 100.0% | 80.0% | 80.0% | 83.8%  | 66.7%  | 89.1% | 80.0%  | 62.5%  | 60.0%  | 82.4%              |
| 三原市   | 79.5%  | 92.8%  | 75.3% | 89.1% | 88.0%  | 81.7%  | 80.6% | 95.1%  | 92.4%  | 84.4%  | 91.5%              |
| 尾道市   | 71.4%  | 63.0%  | 51.8% | 74.8% | 79.8%  | 80.2%  | 85.0% | 79.5%  | 76.2%  | 70.4%  | 75.0%              |
| 福山市   | 88.3%  | 87.4%  | 82.9% | 86.2% | 87.9%  | 86.3%  | 82.0% | 83.2%  | 91.3%  | 95.7%  | 94.8%              |
| 府中市   | 70.0%  | 72.4%  | 93.3% | 90.4% | 80.0%  | 75.9%  | 86.8% | 72.0%  | 71.9%  | 81.5%  | 90.5%              |
| 三次市   | 80.5%  | 82.1%  | 59.4% | 59.6% | 78.3%  | 48.6%  | 38.1% | 14.1%  | 30.8%  | 27.6%  | 48.1%              |
| 庄原市   | 21.9%  | 67.3%  | 73.8% | 81.6% | 62.5%  | 75.1%  | 87.4% | 56.8%  | 69.5%  | 48.1%  | 65.1%              |
| 大竹市   | 100.0% | 78.9%  | 33.3% | 60.0% | 84.4%  | 100.0% | 97.6% | 81.8%  | 90.0%  | 87.0%  | 91.7%              |
| 東広島市  | 71.1%  | 62.9%  | 77.0% | 85.1% | 88.6%  | 82.4%  | 85.5% | 87.7%  | 89.2%  | 90.4%  | 89.3%              |
| 廿日市市  | 81.5%  | 82.1%  | 90.8% | 85.1% | 80.0%  | 85.2%  | 86.5% | 89.5%  | 90.7%  | 84.1%  | 89.3%              |
| 安芸高田市 | 72.5%  | 62.7%  | 76.3% | 63.4% | 57.3%  | 72.2%  | 36.4% | 63.6%  | 71.8%  | 41.9%  | 14.3%              |
| 江田島市  | 90.9%  | 76.9%  | 77.4% | 97.1% | 100.0% | 100.0% | 95.5% | 78.6%  | 0.0%   | 60.0%  | 100.0%             |
| 府中町   | 94.1%  | 77.8%  | 63.2% | 78.8% | 66.7%  | 82.4%  | 37.2% | 40.0%  | 36.4%  | 71.4%  | 85.7%              |
| 海田町   | 52.6%  | 80.9%  | 78.4% | 73.3% | 91.9%  | 77.5%  | 73.3% | 88.9%  | 0.0%   | 70.0%  | 87.5%              |
| 熊野町   | 83.3%  | 81.0%  | 70.4% | 71.1% | 65.6%  | 92.1%  | 90.5% | 91.7%  | 63.6%  | 100.0% | 87.5%              |
| 坂町    | 81.8%  | 61.1%  | 40.0% | 18.8% | 68.8%  | 75.0%  | 80.0% | 66.7%  | 80.0%  | 100.0% | 75.0%              |
| 安芸太田町 | 75.0%  | 62.5%  | 68.4% | 96.2% | 92.9%  | 95.7%  | 58.8% | 87.5%  | 84.6%  | 93.3%  | 87.0%              |
| 北広島町  | 81.0%  | 50.0%  | 65.1% | 76.3% | 86.1%  | 63.6%  | 86.2% | 6.7%   | 53.3%  | 82.6%  | 77.8%              |
| 大崎上島町 | 100.0% | 83.3%  | 82.1% | 89.5% | 81.8%  | 75.0%  | 88.2% | 100.0% | 100.0% | 100.0% | 66.7%              |
| 世羅町   | 90.9%  | 61.1%  | 43.8% | 49.0% | 31.5%  | 76.2%  | 88.9% | 77.3%  | 63.4%  | 81.0%  | 84.2%              |
| 神石高原町 | 82.9%  | 77.8%  | 72.7% | 79.5% | 73.5%  | 90.9%  | 63.9% | 52.6%  | 80.0%  | 92.3%  | 75.0%              |